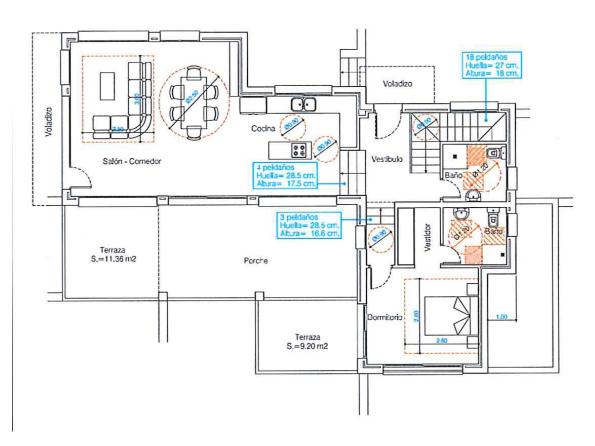

## **BESCHREIBUNG**

Villa under construction with southeast orientation and with panoramic views of the Moraira bay, the Peñón de Ifach, the mountain of Oltra, Bernia and the Montgo in Jávea, The property consists of 2 floors with on the lower level a large living room with sliding doors to a large terrace with pool, modern kitchen, a toilet, and a bedroom with en suite bathroom and dressing room. An internal staircase leads to the upper floor with 3 double bedrooms each with en suite bathroom and fitted wardrobes. Two of the bedrooms have access to a shared terrace.