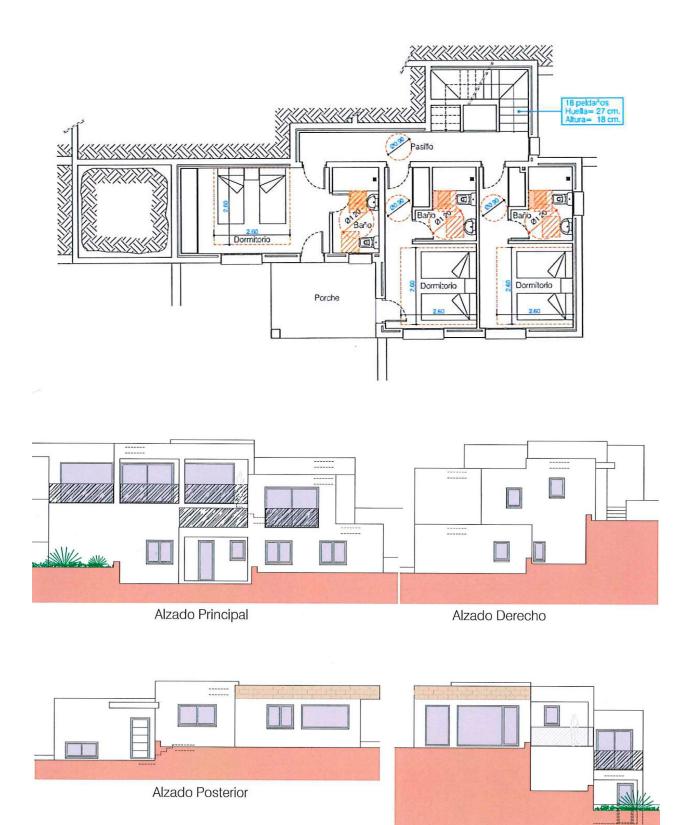

## **BESCHREIBUNG**

Villa under construction with southeast orientation and with panoramic views of the Moraira bay, the Peñón de Ifach, the mountain of Oltra, Bernia and the Montgo in Jávea, The property consists of 2 floors with on the lower level a large living room with sliding doors to a large terrace with pool, modern kitchen, a toilet, and a bedroom with en suite bathroom and dressing room. An internal staircase leads to the upper floor with 3 double bedrooms each with en suite bathroom and fitted wardrobes. Two of the bedrooms have access to a shared terrace.

## **ANSICHTEN**

• Panorama

"Experience our experience - Because you deserve the best"

Alzado Izquierdo