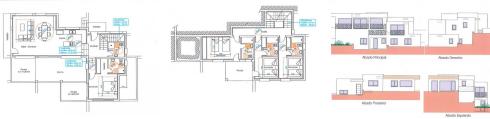

## **BESCHREIBUNG**

Villa under construction with southeast orientation and with panoramic views of the Moraira bay, the Peñón de Ifach, the mountain of Oltra, Bernia and the Montgo in Jávea, The property consists of 2 floors with on the lower level a large living room with sliding doors to a large terrace with pool, modern kitchen, a toilet, and a bedroom with en suite bathroom and dressing room. An internal staircase leads to the upper floor with 3 double bedrooms each with en suite bathroom and fitted wardrobes. Two of the bedrooms have access to a shared terrace.