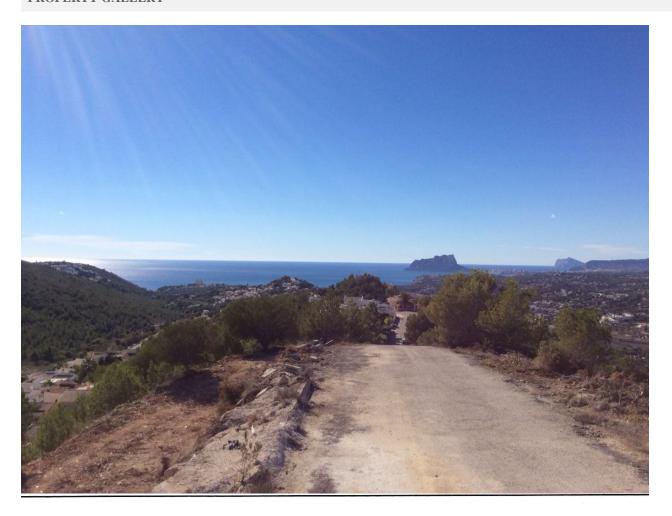

## **BESCHREIBUNG**

Villa under construction with southeast orientation and with panoramic views of the Moraira bay, the Peñón de Ifach, the mountain of Oltra, Bernia and the Montgo in Jávea, The property consists of 2 floors with on the lower level a large living room with sliding doors to a large terrace with pool, modern kitchen, a toilet, and a bedroom with en suite bathroom and dressing room. An internal staircase leads to the upper floor with 3 double bedrooms each with en suite bathroom and fitted wardrobes. Two of the bedrooms have access to a shared terrace.

## **ANSICHTEN**

• Panorama

"Experience our experience - Because you deserve the best"

Alzado Izquierdo