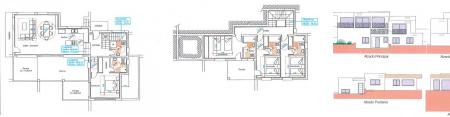

## **DESCRIPTION**

Villa under construction with southeast orientation and with panoramic views of the Moraira bay, the Peñón de Ifach, the mountain of Oltra, Bernia and the Montgo in Jávea, The property consists of 2 floors with on the lower level a large living room with sliding doors to a large terrace with pool, modern kitchen, a toilet, and a bedroom with en suite bathroom and dressing room. An internal staircase leads to the upper floor with 3 double bedrooms each with en suite bathroom and fitted wardrobes. Two of the bedrooms have access to a shared terrace.