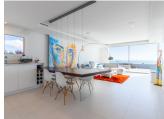

## DESCRIPTION

First class, modern penthouse with spectacular sea views for sale in Cumbre del Sol, Benitachell. This luxurious apartment has a total constructed area of 293m2 (130m2 the house, 53 m2 terrace and 110 m2 common). It is part of a high end residential complex. The orientation is south-southeast. This excellent property has a large living-dining area with fully equipped open-plan kitchen. Three double bedrooms and 2 bathrooms. Separate guest toilet. From the living area you have direct access to the big terrace from where you can enjoy the breathtaking sea views ranging from Cabo de la Nao in Javea up to Moraira. Underfloor heating, ducted air conditioning and home automation. High end finishing with materials from leading brands. The apartment comes with a covered parking space, technical room and storage room. The common areas of the complex comprise a heated indoor pool, Turkish bath, gym, sauna and an overflowing outdoor pool with large terrace. From both pools and in the gym the sea views are impressive.