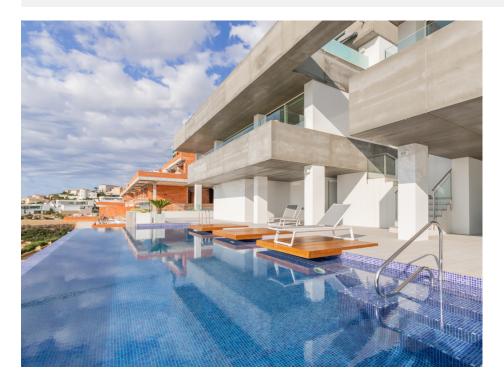

## DESCRIPTION

First class, modern penthouse with spectacular sea views for sale in Cumbre del Sol, Benitachell. This luxurious apartment has a total constructed area of 293m2 (130m2 the house, 53 m2 terrace and 110 m2 common). It is part of a high end residential complex. The orientation is south-southeast. This excellent property has a large living-dining area with fully equipped open-plan kitchen. Three double bedrooms and 2 bathrooms. Separate guest toilet. From the living area you have direct access to the big terrace from where you can enjoy the breathtaking sea views ranging from Cabo de la Nao in Javea up to Moraira. Underfloor heating, ducted air conditioning and home automation. High end finishing with materials from leading brands. The apartment comes with a covered parking space, technical room and storage room. The common areas of the complex comprise a heated indoor pool, Turkish bath, gym, sauna and an overflowing outdoor pool with large terrace. From both pools and in the gym the sea views are impressive.