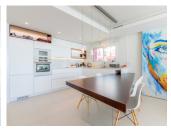

## DESCRIPTION

First class, modern penthouse with spectacular sea views for sale in Cumbre del Sol, Benitachell. This luxurious apartment has a total constructed area of 293m2 (130m2 the house, 53 m2 terrace and 110 m2 common). It is part of a high end residential complex. The orientation is south-southeast. This excellent property has a large living-dining area with fully equipped open-plan kitchen. Three double bedrooms and 2 bathrooms. Separate guest toilet. From the living area you have direct access to the big terrace from where you can enjoy the breathtaking sea views ranging from Cabo de la Nao in Javea up to Moraira. Underfloor heating, ducted air conditioning and home automation. High end finishing with materials from leading brands. The apartment comes with a covered parking space, technical room and storage room. The common areas of the complex comprise a heated indoor pool, Turkish bath, gym, sauna and an overflowing outdoor pool with large terrace. From both pools and in the gym the sea views are impressive.