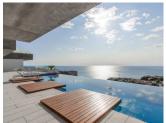

## DESCRIPTION

First class, modern penthouse with spectacular sea views for sale in Cumbre del Sol, Benitachell. This luxurious apartment has a total constructed area of 293m2 (130m2 the house, 53 m2 terrace and 110 m2 common). It is part of a high end residential complex. The orientation is south-southeast. This excellent property has a large living-dining area with fully equipped open-plan kitchen. Three double bedrooms and 2 bathrooms. Separate guest toilet. From the living area you have direct access to the big terrace from where you can enjoy the breathtaking sea views ranging from Cabo de la Nao in Javea up to Moraira. Underfloor heating, ducted air conditioning and home automation. High end finishing with materials from leading brands. The apartment comes with a covered parking space, technical room and storage room. The common areas of the complex comprise a heated indoor pool, Turkish bath, gym, sauna and an overflowing outdoor pool with large terrace. From both pools and in the gym the sea views are impressive.