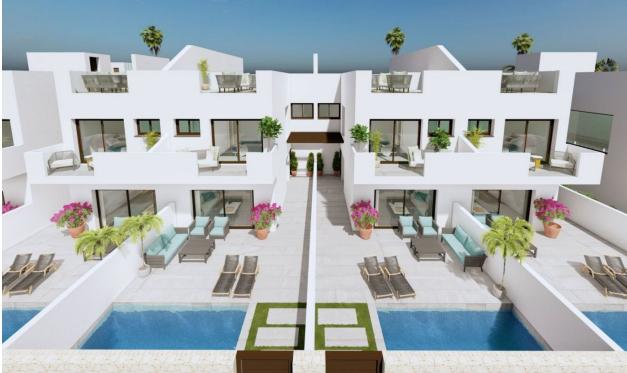

### **DESCRIPTION**

NEW BUILD RESIDENTIAL IN TORRE DE LA HORADADA New Build residential of semi-detached villas and townhouses located just 500m from the beach in Torre de la Horadada. New Build townhouses divided into ground floor, first floor, solarium and the basement. Townhouse has 3 bedrooms, 3 bathrooms, open plan kitchen with the living room, garden with private pool and parking space. Townhouses located only 500 meters from the beach and 200 meters from the Plaza Nueva shopping centre. Torre de la Horadada is located south of Alicante in a beautiful location on the coast. The beautiful beaches of Torre de la Horadada and Mil Palmeras have fine sand beautiful promenade. There are lots of restaurants, bars and shops, also water sports, diving and snorkelling. It is well connected just 40 minutes from Alicante and Murcias Corvera airports, with large commercial shopping centres and multiple golf courses all within easy reach.

## **GARDEN AND TERRACES**

- Open terrace Private garden