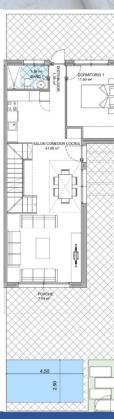

### **DESCRIPTION**

NEW BUILD RESIDENTIAL IN TORRE DE LA HORADADA New Build residential of semi-detached villas and townhouses located just 500m from the beach in Torre de la Horadada. New Build townhouses divided into ground floor, first floor, solarium and the basement. Townhouse has 3 bedrooms, 3 bathrooms, open plan kitchen with the living room, garden with private pool and parking space. Townhouses located only 500 meters from the beach and 200 meters from the Plaza Nueva shopping centre. Torre de la Horadada is located south of Alicante in a beautiful location on the coast. The beautiful beaches of Torre de la Horadada and Mil Palmeras have fine sand beautiful promenade. There are lots of restaurants, bars and shops, also water sports, diving and snorkelling. It is well connected just 40 minutes from Alicante and Murcias Corvera airports, with large commercial shopping centres and multiple golf courses all within easy reach.

# **EXTRA**

• Reinforced door

Plot 159m<sup>2</sup>

- 132,50m2 house - 61,55m2 basement - 60,20m2 solarium

Villa 5 model D 27

"Experience our experience - Because you deserve the best"