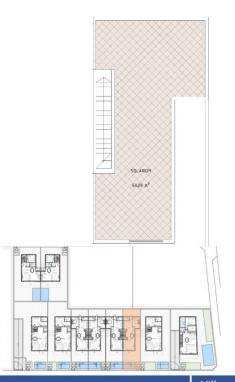

# **EXTRA**

• Reinforced door

Plot 159m<sup>2</sup>

- 132,50m2 house - 61,55m2 basement - 60,20m2 solarium

Villa 5 model D 27

"Experience our experience - Because you deserve the best"