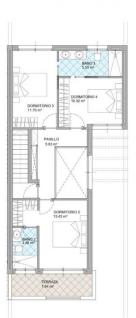

### **DESCRIPTION**

NEW BUILD RESIDENTIAL IN TORRE DE LA HORADADA New Build residential of semi-detached villas and townhouses located just 500m from the beach in Torre de la Horadada. New Build townhouses divided into ground floor, first floor, solarium and the basement. Townhouse has 3 bedrooms, 3 bathrooms, open plan kitchen with the living room, garden with private pool and parking space. Townhouses located only 500 meters from the beach and 200 meters from the Plaza Nueva shopping centre. Torre de la Horadada is located south of Alicante in a beautiful location on the coast. The beautiful beaches of Torre de la Horadada and Mil Palmeras have fine sand beautiful promenade. There are lots of restaurants, bars and shops, also water sports, diving and snorkelling. It is well connected just 40 minutes from Alicante and Murcias Corvera airports, with large commercial shopping centres and multiple golf courses all within easy reach.

# **EXTRA**

• Reinforced door

Plot 159m<sup>2</sup>

- 132,50m2 house - 61,55m2 basement - 60,20m2 solarium

Villa 5 model D 27

"Experience our experience - Because you deserve the best"