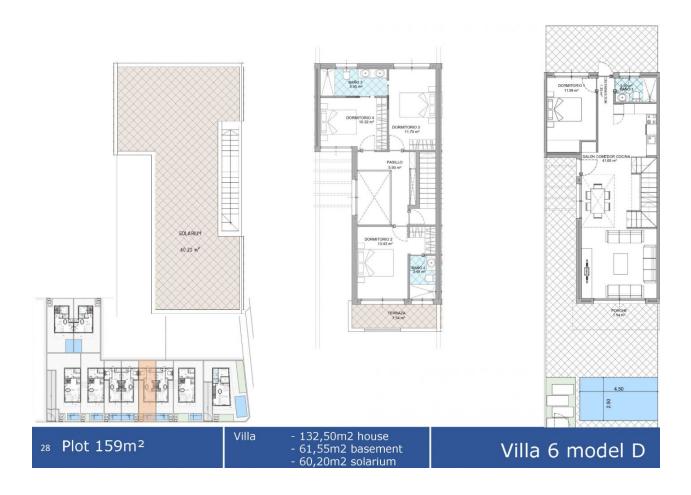

# **EXTRA**

• Reinforced door

Plot 159m<sup>2</sup>

- 132,50m2 house - 61,55m2 basement - 60,20m2 solarium

Villa 5 model D 27

"Experience our experience - Because you deserve the best"