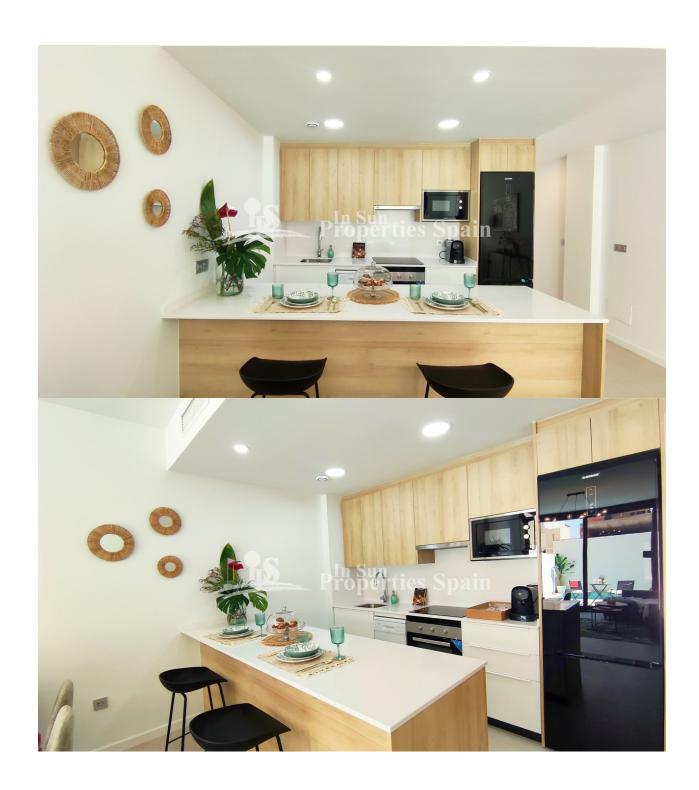

## DESCRIPTION

NEW BUILD TOWNHOUSES IN SAN JAVIER - SANTIAGO DE LA RIBERA New Build luxury complex of 10 townhouses in SAN JAVIER - SANTIAGO DE LA RIBERA. All townhouses comes with private pool and solarium with Summer kitchen where you can enjoy all hours of sunshine, every day of the year, and also private parking on the plot. The properties have 3 bedrooms and 3 bathrooms, as well as a beautiful and large terraced area, where the swimming pool is located. This fantastic residential is designed with a contemporary style and open planned concept, comprising a fully-fitted kitchen and lounge-dining room. The properties will meet the highest standards and included: Fully-fitted kitchen with all appliances. Fully fitted bathrooms with toilet, vanity units, mirror and shower with screen panels. Lined wardrobes with drawers. Lighting outside and inside. Pre-installation for air conditioning. Parking space on the plot. San Javier is a typical Spanish village in the most southern part of the Costa Blanca. The large main street has supermarkets, lots of shops, restaurants and bars and some lovely squares. The beautiful beaches of San Javier - Santiago de la River with fine sand promenade is just 5 minutes away. The airports of Corvera (Murcia) and Alicante are respectively 30 minutes away.