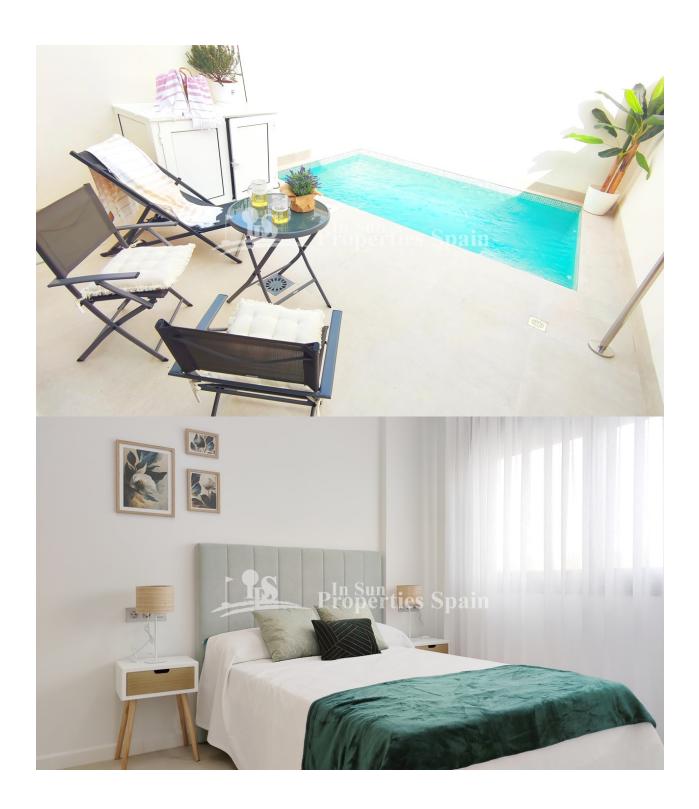

## DESCRIPTION

NEW BUILD TOWNHOUSES IN SAN JAVIER - SANTIAGO DE LA RIBERA New Build luxury complex of 10 townhouses in SAN JAVIER - SANTIAGO DE LA RIBERA. All townhouses comes with private pool and solarium with Summer kitchen where you can enjoy all hours of sunshine, every day of the year, and also private parking on the plot. The properties have 3 bedrooms and 3 bathrooms, as well as a beautiful and large terraced area, where the swimming pool is located. This fantastic residential is designed with a contemporary style and open planned concept, comprising a fully-fitted kitchen and lounge-dining room. The properties will meet the highest standards and included: Fully-fitted kitchen with all appliances. Fully fitted bathrooms with toilet, vanity units, mirror and shower with screen panels. Lined wardrobes with drawers. Lighting outside and inside. Pre-installation for air conditioning. Parking space on the plot. San Javier is a typical Spanish village in the most southern part of the Costa Blanca. The large main street has supermarkets, lots of shops, restaurants and bars and some lovely squares. The beautiful beaches of San Javier - Santiago de la River with fine sand promenade is just 5 minutes away. The airports of Corvera (Murcia) and Alicante are respectively 30 minutes away.

Open terraceLandscapedFencedPrivate garden

"Experience our experience - Because you deserve the best"