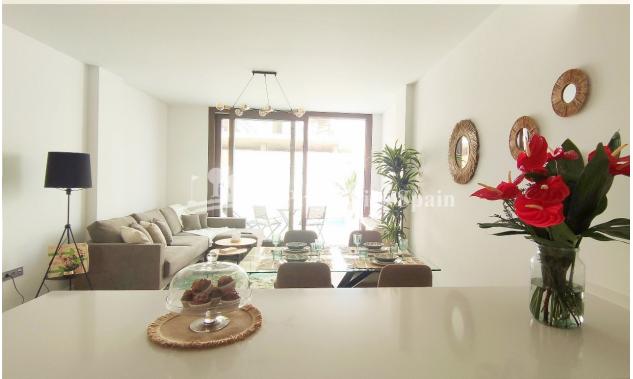

## DESCRIPTION

NEW BUILD TOWNHOUSES IN SAN JAVIER - SANTIAGO DE LA RIBERA New Build luxury complex of 10 townhouses in SAN JAVIER - SANTIAGO DE LA RIBERA. All townhouses comes with private pool and solarium with Summer kitchen where you can enjoy all hours of sunshine, every day of the year, and also private parking on the plot. The properties have 3 bedrooms and 3 bathrooms, as well as a beautiful and large terraced area, where the swimming pool is located. This fantastic residential is designed with a contemporary style and open planned concept, comprising a fully-fitted kitchen and lounge-dining room. The properties will meet the highest standards and included: Fully-fitted kitchen with all appliances. Fully fitted bathrooms with toilet, vanity units, mirror and shower with screen panels. Lined wardrobes with drawers. Lighting outside and inside. Pre-installation for air conditioning. Parking space on the plot. San Javier is a typical Spanish village in the most southern part of the Costa Blanca. The large main street has supermarkets, lots of shops, restaurants and bars and some lovely squares. The beautiful beaches of San Javier - Santiago de la River with fine sand promenade is just 5 minutes away. The airports of Corvera (Murcia) and Alicante are respectively 30 minutes away.

| STYLE                                         | VIEWS                                                                                 | AIRCONDITIONING                                                    | DISTANCE TO:                                                                               |
|-----------------------------------------------|---------------------------------------------------------------------------------------|--------------------------------------------------------------------|--------------------------------------------------------------------------------------------|
| <ul><li>Modern</li><li>Contemporary</li></ul> | Panoramic views                                                                       | Central airconditioning                                            | Beach : 6 Km                                                                               |
|                                               |                                                                                       |                                                                    | Airport: 30 Km                                                                             |
|                                               |                                                                                       |                                                                    | Town center : 6 Km                                                                         |
| ORIENTATION                                   | FURNITURE                                                                             | PARKING                                                            | MAIN LIVING AREA                                                                           |
| South west                                    | Not furnished                                                                         | Garage no Cars : 1                                                 | Bathroom en-suite                                                                          |
| FLOARING                                      | KITCHEN                                                                               | GARDEN AND                                                         | EXTRA                                                                                      |
| • Tile floors                                 | <ul><li> Open kitchen</li><li> Equipped kitchen</li><li> Granite countertop</li></ul> | <ul><li>TERRACES</li><li>Open terrace</li><li>Landscaped</li></ul> | <ul><li>Built in wardrobes</li><li>Reinforced door</li><li>Double glazed windows</li></ul> |