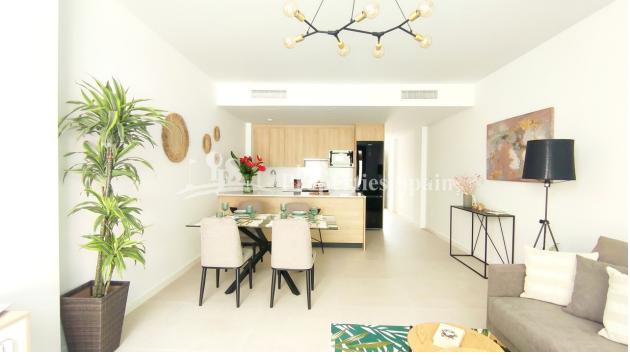

## DESCRIPTION

NEW BUILD TOWNHOUSES IN SAN JAVIER - SANTIAGO DE LA RIBERA New Build luxury complex of 10 townhouses in SAN JAVIER - SANTIAGO DE LA RIBERA. All townhouses comes with private pool and solarium with Summer kitchen where you can enjoy all hours of sunshine, every day of the year, and also private parking on the plot. The properties have 3 bedrooms and 3 bathrooms, as well as a beautiful and large terraced area, where the swimming pool is located. This fantastic residential is designed with a contemporary style and open planned concept, comprising a fully-fitted kitchen and lounge-dining room. The properties will meet the highest standards and included: Fully-fitted kitchen with all appliances. Fully fitted bathrooms with toilet, vanity units, mirror and shower with screen panels. Lined wardrobes with drawers. Lighting outside and inside. Pre-installation for air conditioning. Parking space on the plot. San Javier is a typical Spanish village in the most southern part of the Costa Blanca. The large main street has supermarkets, lots of shops, restaurants and bars and some lovely squares. The beautiful beaches of San Javier - Santiago de la River with fine sand promenade is just 5 minutes away. The airports of Corvera (Murcia) and Alicante are respectively 30 minutes away.