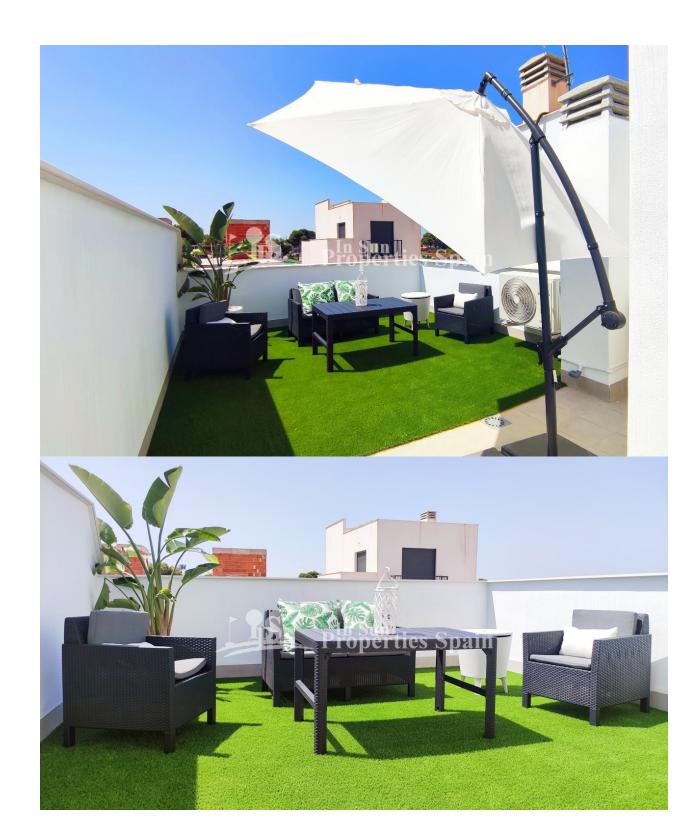

## DESCRIPTION

NEW BUILD TOWNHOUSES IN SAN JAVIER - SANTIAGO DE LA RIBERA New Build luxury complex of 10 townhouses in SAN JAVIER - SANTIAGO DE LA RIBERA. All townhouses comes with private pool and solarium with Summer kitchen where you can enjoy all hours of sunshine, every day of the year, and also private parking on the plot. The properties have 3 bedrooms and 3 bathrooms, as well as a beautiful and large terraced area, where the swimming pool is located. This fantastic residential is designed with a contemporary style and open planned concept, comprising a fully-fitted kitchen and lounge-dining room. The properties will meet the highest standards and included: Fully-fitted kitchen with all appliances. Fully fitted bathrooms with toilet, vanity units, mirror and shower with screen panels. Lined wardrobes with drawers. Lighting outside and inside. Pre-installation for air conditioning. Parking space on the plot. San Javier is a typical Spanish village in the most southern part of the Costa Blanca. The large main street has supermarkets, lots of shops, restaurants and bars and some lovely squares. The beautiful beaches of San Javier - Santiago de la River with fine sand promenade is just 5 minutes away. The airports of Corvera (Murcia) and Alicante are respectively 30 minutes away.

Open terraceLandscapedFencedPrivate garden

"Experience our experience - Because you deserve the best"