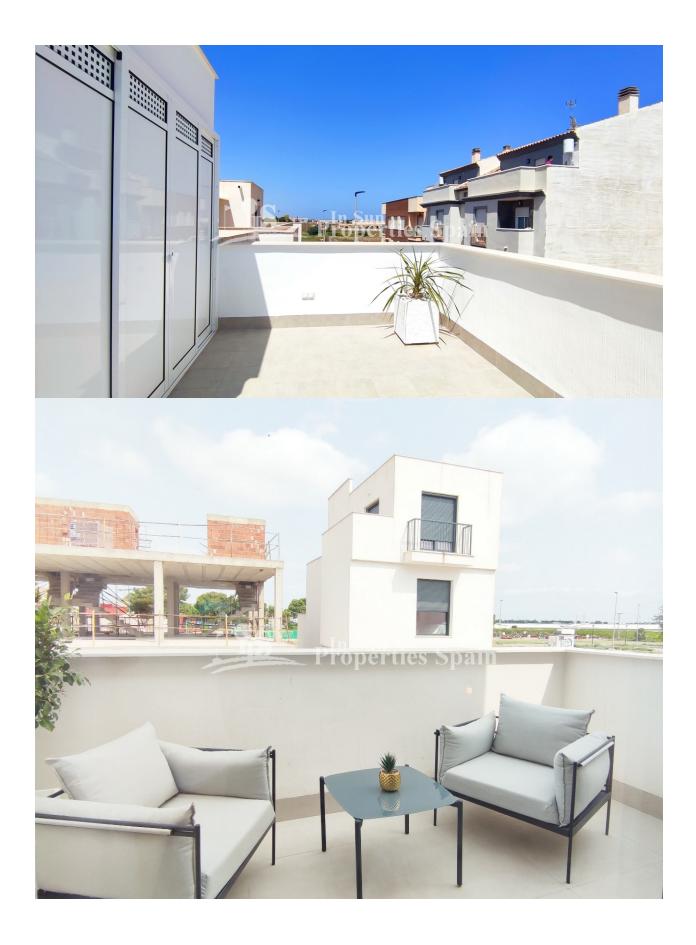

## DESCRIPTION

NEW BUILD TOWNHOUSES IN SAN JAVIER - SANTIAGO DE LA RIBERA New Build luxury complex of 10 townhouses in SAN JAVIER - SANTIAGO DE LA RIBERA. All townhouses comes with private pool and solarium with Summer kitchen where you can enjoy all hours of sunshine, every day of the year, and also private parking on the plot. The properties have 3 bedrooms and 3 bathrooms, as well as a beautiful and large terraced area, where the swimming pool is located. This fantastic residential is designed with a contemporary style and open planned concept, comprising a fully-fitted kitchen and lounge-dining room. The properties will meet the highest standards and included: Fully-fitted kitchen with all appliances. Fully fitted bathrooms with toilet, vanity units, mirror and shower with screen panels. Lined wardrobes with drawers. Lighting outside and inside. Pre-installation for air conditioning. Parking space on the plot. San Javier is a typical Spanish village in the most southern part of the Costa Blanca. The large main street has supermarkets, lots of shops, restaurants and bars and some lovely squares. The beautiful beaches of San Javier - Santiago de la River with fine sand promenade is just 5 minutes away. The airports of Corvera (Murcia) and Alicante are respectively 30 minutes away.

Open terraceLandscapedFencedPrivate garden

"Experience our experience - Because you deserve the best"