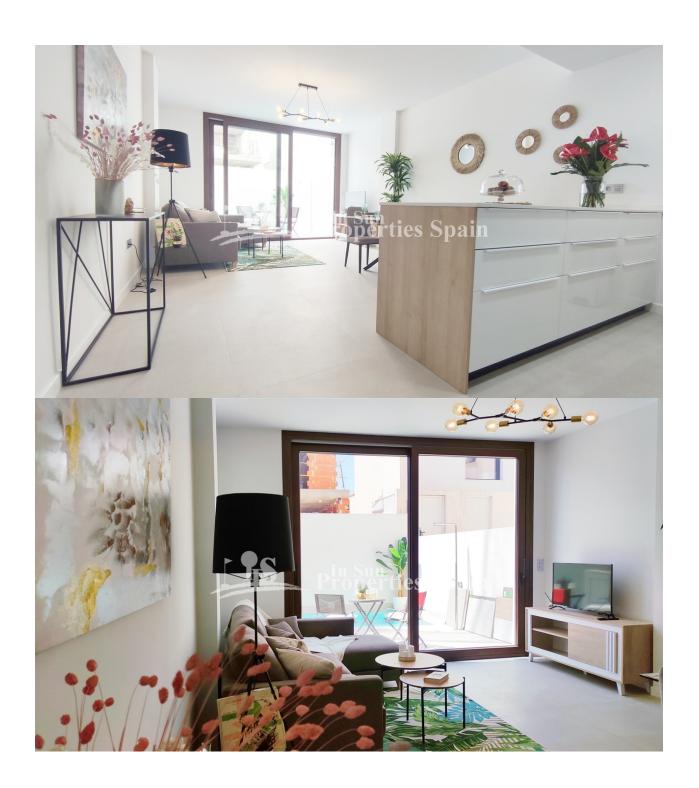

## DESCRIPTION

NEW BUILD TOWNHOUSES IN SAN JAVIER - SANTIAGO DE LA RIBERA New Build luxury complex of 10 townhouses in SAN JAVIER - SANTIAGO DE LA RIBERA. All townhouses comes with private pool and solarium with Summer kitchen where you can enjoy all hours of sunshine, every day of the year, and also private parking on the plot. The properties have 3 bedrooms and 3 bathrooms, as well as a beautiful and large terraced area, where the swimming pool is located. This fantastic residential is designed with a contemporary style and open planned concept, comprising a fully-fitted kitchen and lounge-dining room. The properties will meet the highest standards and included: Fully-fitted kitchen with all appliances. Fully fitted bathrooms with toilet, vanity units, mirror and shower with screen panels. Lined wardrobes with drawers. Lighting outside and inside. Pre-installation for air conditioning. Parking space on the plot. San Javier is a typical Spanish village in the most southern part of the Costa Blanca. The large main street has supermarkets, lots of shops, restaurants and bars and some lovely squares. The beautiful beaches of San Javier - Santiago de la River with fine sand promenade is just 5 minutes away. The airports of Corvera (Murcia) and Alicante are respectively 30 minutes away.

| STYLE                                         | VIEWS                                                                                 | AIRCONDITIONING                                                    | DISTANCE TO:                                                                               |
|-----------------------------------------------|---------------------------------------------------------------------------------------|--------------------------------------------------------------------|--------------------------------------------------------------------------------------------|
| <ul><li>Modern</li><li>Contemporary</li></ul> | Panoramic views                                                                       | Central airconditioning                                            | Beach : 6 Km                                                                               |
|                                               |                                                                                       |                                                                    | Airport: 30 Km                                                                             |
|                                               |                                                                                       |                                                                    | Town center : 6 Km                                                                         |
| ORIENTATION                                   | FURNITURE                                                                             | PARKING                                                            | MAIN LIVING AREA                                                                           |
| South west                                    | Not furnished                                                                         | Garage no Cars : 1                                                 | Bathroom en-suite                                                                          |
| FLOARING                                      | KITCHEN                                                                               | GARDEN AND                                                         | EXTRA                                                                                      |
| • Tile floors                                 | <ul><li> Open kitchen</li><li> Equipped kitchen</li><li> Granite countertop</li></ul> | <ul><li>TERRACES</li><li>Open terrace</li><li>Landscaped</li></ul> | <ul><li>Built in wardrobes</li><li>Reinforced door</li><li>Double glazed windows</li></ul> |