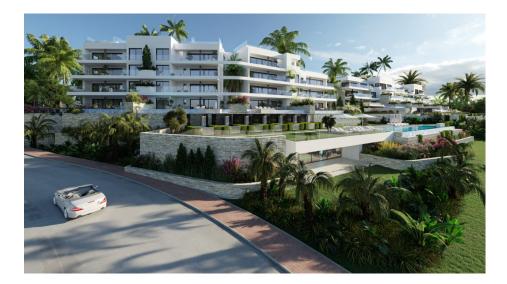

## **DESCRIPTION**

NEW BUILD RESIDENTIAL COMPLEX IN LAS COLINAS GOLF New Build developments consists of 15 luxury apartments with huge terrases overlooking the surrounding natural green area. We have made a combinations of modern and traditional Mediterranean Arhcitecture. Our idea from the beginning has been to make the apartments, with a material description inclutding amongst others, underfloor heating with water, quooker tap, air renewal system, sound reducing ceilings, laquered kitchens, smart home system and much more. When taking the privileged location and views into consideration we believe that complex offers the ideal conditions to meet the criteria of clients with exquisite taste. The first and second floors consists of 8 apartments: 6 apartments with 3 bedrooms, 3 bathrooms and a guest toilet and 2 apartments with 2 bedrooms and 2 bathrooms. All apartments on the first floor have big terraces with stunning views. On Las Colinas Golf [amp;] Country Club you will furthermore find a wide variaty of amenities for the property owners such as tennis, padeltennis, fitness, massage, golf, trekking and much more. Inside Las Colinas Golf [amp;] Country Club you will also find a number of restaurants as well as a minimarket with fresh baked bread and much more. You will enjoy 200,000 square meters of beautiful Mediterranean landscapes and you will be able to make scenic walks through the lush indigenous, native flora and the extensive fields of orange and lemon groves. Complex located 40 minutes from Alicante airport and 1 hour Murcia - Corvera airport.