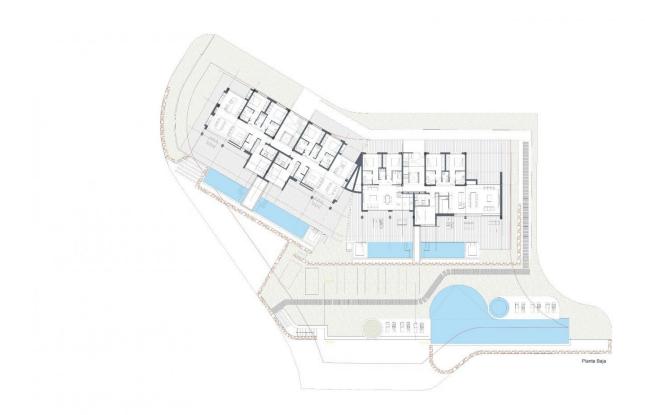

## **DESCRIPTION**

NEW BUILD RESIDENTIAL COMPLEX IN LAS COLINAS GOLF New Build developments consists of 15 luxury apartments with huge terrases overlooking the surrounding natural green area. We have made a combinations of modern and traditional Mediterranean Arhcitecture. Our idea from the beginning has been to make the apartments, with a material description inclutding amongst others, underfloor heating with water, quooker tap, air renewal system, sound reducing ceilings, laquered kitchens, smart home system and much more. When taking the privileged location and views into consideration we believe that complex offers the ideal conditions to meet the criteria of clients with exquisite taste. The first and second floors consists of 8 apartments: 6 apartments with 3 bedrooms, 3 bathrooms and a guest toilet and 2 apartments with 2 bedrooms and 2 bathrooms. All apartments on the first floor have big terraces with stunning views. On Las Colinas Golf [amp;] Country Club you will furthermore find a wide variaty of amenities for the property owners such as tennis, padeltennis, fitness, massage, golf, trekking and much more. Inside Las Colinas Golf [amp;] Country Club you will also find a number of restaurants as well as a minimarket with fresh baked bread and much more. You will enjoy 200,000 square meters of beautiful Mediterranean landscapes and you will be able to make scenic walks through the lush indigenous, native flora and the extensive fields of orange and lemon groves. Complex located 40 minutes from Alicante airport and 1 hour Murcia - Corvera airport.