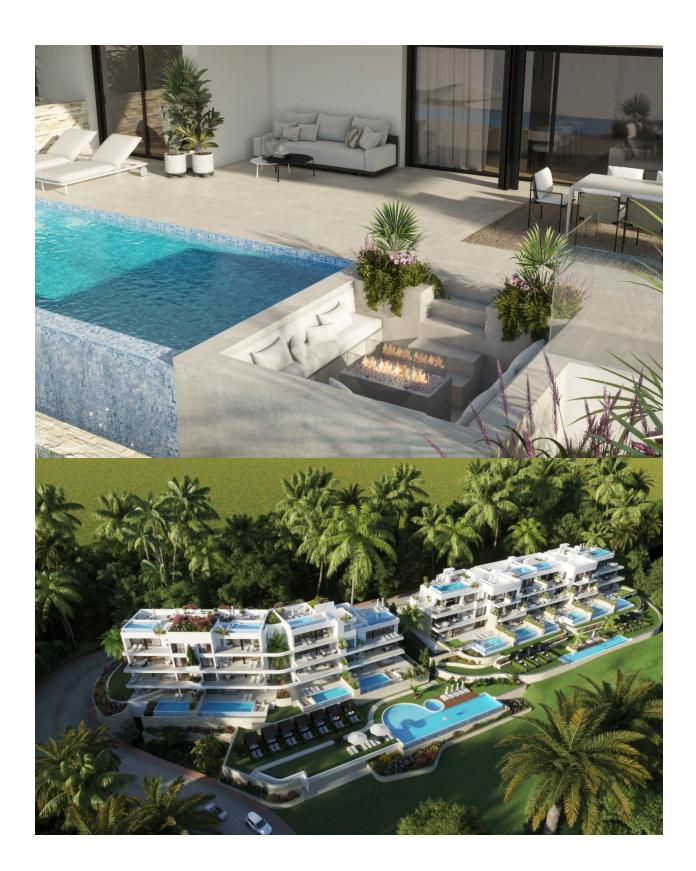

## **DESCRIPTION**

NEW BUILD RESIDENTIAL COMPLEX IN LAS COLINAS GOLF New Build developments consists of 15 luxury apartments with huge terrases overlooking the surrounding natural green area. We have made a combinations of modern and traditional Mediterranean Arhcitecture. Our idea from the beginning has been to make the apartments, with a material description inclutding amongst others, underfloor heating with water, quooker tap, air renewal system, sound reducing ceilings, laquered kitchens, smart home system and much more. When taking the privileged location and views into consideration we believe that complex offers the ideal conditions to meet the criteria of clients with exquisite taste. The first and second floors consists of 8 apartments: 6 apartments with 3 bedrooms, 3 bathrooms and a guest toilet and 2 apartments with 2 bedrooms and 2 bathrooms. All apartments on the first floor have big terraces with stunning views. On Las Colinas Golf [amp;] Country Club you will furthermore find a wide variaty of amenities for the property owners such as tennis, padeltennis, fitness, massage, golf, trekking and much more. Inside Las Colinas Golf [amp;] Country Club you will also find a number of restaurants as well as a minimarket with fresh baked bread and much more. You will enjoy 200,000 square meters of beautiful Mediterranean landscapes and you will be able to make scenic walks through the lush indigenous, native flora and the extensive fields of orange and lemon groves. Complex located 40 minutes from Alicante airport and 1 hour Murcia - Corvera airport.