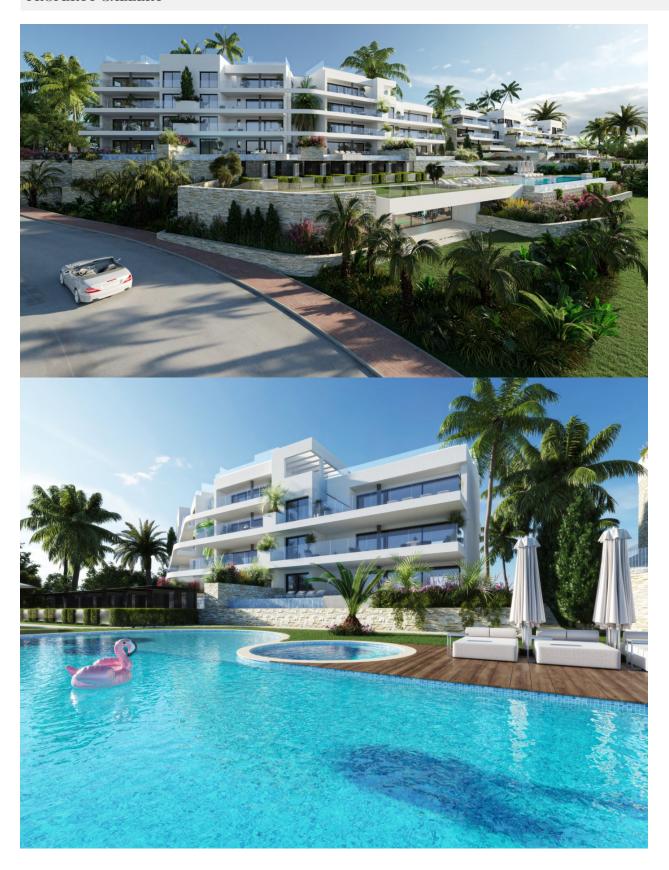

## **DESCRIPTION**

NEW BUILD RESIDENTIAL COMPLEX IN LAS COLINAS GOLF New Build developments consists of 15 luxury apartments with huge terrases overlooking the surrounding natural green area. We have made a combinations of modern and traditional Mediterranean Arhcitecture. Our idea from the beginning has been to make the apartments, with a material description inclutding amongst others, underfloor heating with water, quooker tap, air renewal system, sound reducing ceilings, laquered kitchens, smart home system and much more. When taking the privileged location and views into consideration we believe that complex offers the ideal conditions to meet the criteria of clients with exquisite taste. The first and second floors consists of 8 apartments: 6 apartments with 3 bedrooms, 3 bathrooms and a guest toilet and 2 apartments with 2 bedrooms and 2 bathrooms. All apartments on the first floor have big terraces with stunning views. On Las Colinas Golf [amp;] Country Club you will furthermore find a wide variaty of amenities for the property owners such as tennis, padeltennis, fitness, massage, golf, trekking and much more. Inside Las Colinas Golf [amp;] Country Club you will also find a number of restaurants as well as a minimarket with fresh baked bread and much more. You will enjoy 200,000 square meters of beautiful Mediterranean landscapes and you will be able to make scenic walks through the lush indigenous, native flora and the extensive fields of orange and lemon groves. Complex located 40 minutes from Alicante airport and 1 hour Murcia - Corvera airport.