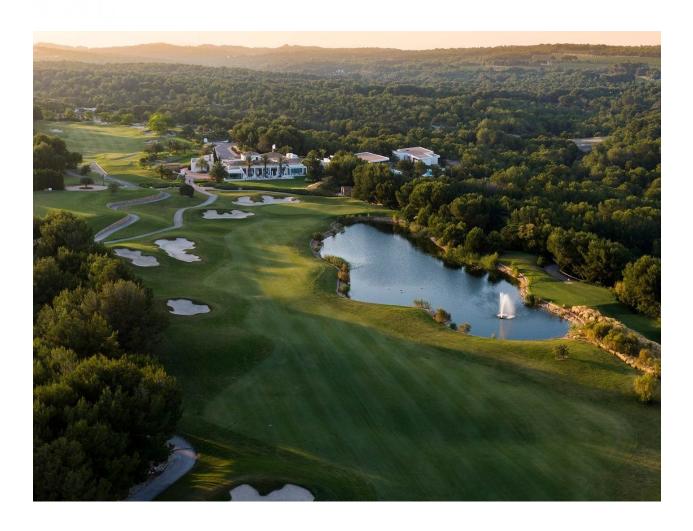

## **DESCRIPTION**

NEW BUILD RESIDENTIAL COMPLEX IN LAS COLINAS GOLF New Build developments consists of 15 luxury apartments with huge terrases overlooking the surrounding natural green area. We have made a combinations of modern and traditional Mediterranean Arhcitecture. Our idea from the beginning has been to make the apartments, with a material description inclutding amongst others, underfloor heating with water, quooker tap, air renewal system, sound reducing ceilings, laquered kitchens, smart home system and much more. When taking the privileged location and views into consideration we believe that complex offers the ideal conditions to meet the criteria of clients with exquisite taste. The first and second floors consists of 8 apartments: 6 apartments with 3 bedrooms, 3 bathrooms and a guest toilet and 2 apartments with 2 bedrooms and 2 bathrooms. All apartments on the first floor have big terraces with stunning views. On Las Colinas Golf [amp;] Country Club you will furthermore find a wide variaty of amenities for the property owners such as tennis, padeltennis, fitness, massage, golf, trekking and much more. Inside Las Colinas Golf [amp;] Country Club you will also find a number of restaurants as well as a minimarket with fresh baked bread and much more. You will enjoy 200,000 square meters of beautiful Mediterranean landscapes and you will be able to make scenic walks through the lush indigenous, native flora and the extensive fields of orange and lemon groves. Complex located 40 minutes from Alicante airport and 1 hour Murcia - Corvera airport.