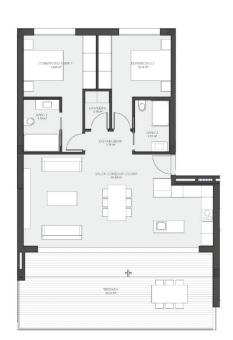

## **DESCRIPTION**

NEW BUILD RESIDENTIAL COMPLEX IN LAS COLINAS GOLF New Build developments consists of 15 luxury apartments with huge terrases overlooking the surrounding natural green area. We have made a combinations of modern and traditional Mediterranean Arhcitecture. Our idea from the beginning has been to make the apartments, with a material description inclutding amongst others, underfloor heating with water, quooker tap, air renewal system, sound reducing ceilings, laquered kitchens, smart home system and much more. When taking the privileged location and views into consideration we believe that complex offers the ideal conditions to meet the criteria of clients with exquisite taste. The first and second floors consists of 8 apartments: 6 apartments with 3 bedrooms, 3 bathrooms and a guest toilet and 2 apartments with 2 bedrooms and 2 bathrooms. All apartments on the first floor have big terraces with stunning views. On Las Colinas Golf [amp;] Country Club you will furthermore find a wide variaty of amenities for the property owners such as tennis, padeltennis, fitness, massage, golf, trekking and much more. Inside Las Colinas Golf [amp;] Country Club you will also find a number of restaurants as well as a minimarket with fresh baked bread and much more. You will enjoy 200,000 square meters of beautiful Mediterranean landscapes and you will be able to make scenic walks through the lush indigenous, native flora and the extensive fields of orange and lemon groves. Complex located 40 minutes from Alicante airport and 1 hour Murcia - Corvera airport.

Sup. construida vivienda: 101,50 m²
Sup. terraza cubierta: 35,00 m²
Sup. terraza descubierta: 6,00 m²
SUPERFICIE TOTAL: 142,50 m²

Escala: 1:7

"Experience our experience - Because you deserve the best"