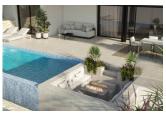

INFO



since 1999

REF: # 10537 ()



| PRICE:         | 549.000 € |
|----------------|-----------|
| PROPERTY TYPE: | Apartment |
| LOCATION:      | ()        |
| BEDROOMS:      | 2         |
| Bathrooms:     | 2         |
| Build:         | 101 (m2)  |
| Plot:          | -         |
| Terrace:       | -         |
| Year:          | -         |
| Floor:         | -         |
| Old price      | -         |









## **DESCRIPTION**

NEW BUILD RESIDENTIAL COMPLEX IN LAS COLINAS GOLF New Build developments consists of 15 luxury apartments with huge terrases overlooking the surrounding natural green area. We have made a combinations of modern and traditional Mediterranean Arhcitecture. Our idea from the beginning has been to make the apartments, with a material description inclutding amongst others, underfloor heating with water, quooker tap, air renewal system, sound reducing ceilings, laquered kitchens, smart home system and much more. When taking the privileged location and views into consideration we believe that complex offers the ideal conditions to meet the criteria of clients with exquisite taste. The first and second floors consists of 8 apartments: 6 apartments with 3 bedrooms, 3 bathr