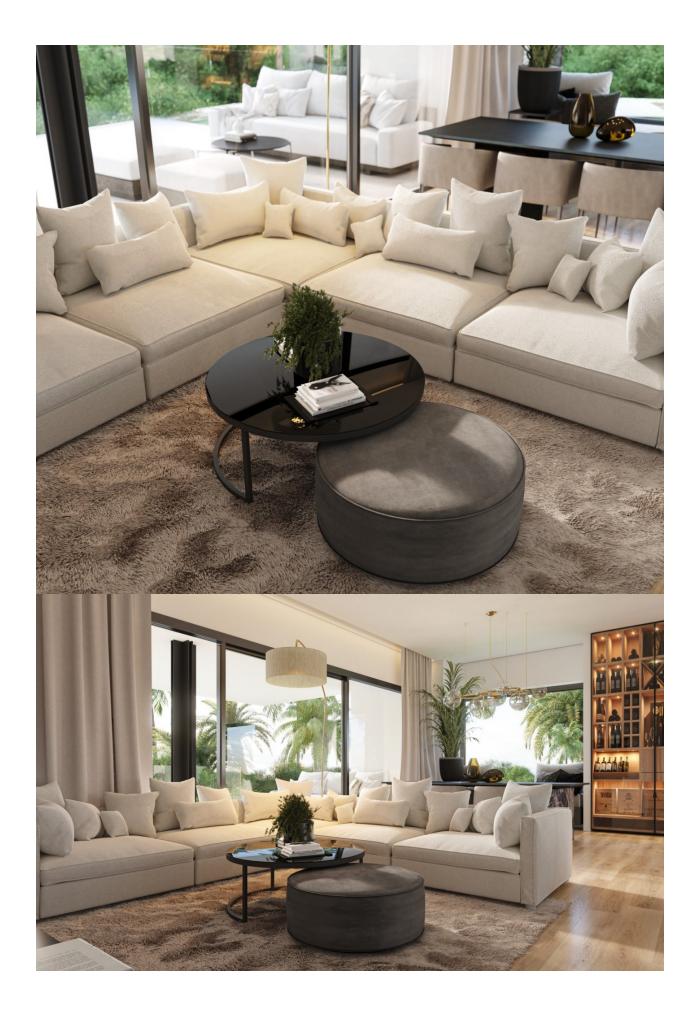

## **DESCRIPTION**

NEW BUILD RESIDENTIAL COMPLEX IN LAS COLINAS GOLF New Build developments consists of 15 luxury apartments with huge terrases overlooking the surrounding natural green area. We have made a combinations of modern and traditional Mediterranean Arhcitecture. Our idea from the beginning has been to make the apartments, with a material description inclutding amongst others, underfloor heating with water, quooker tap, air renewal system, sound reducing ceilings, laquered kitchens, smart home system and much more. When taking the privileged location and views into consideration we believe that complex offers the ideal conditions to meet the criteria of clients with exquisite taste. The first and second floors consists of 8 apartments: 6 apartments with 3 bedrooms, 3 bathrooms and a guest toilet and 2 apartments with 2 bedrooms and 2 bathrooms. All apartments on the first floor have big terraces with stunning views. On Las Colinas Golf [amp;] Country Club you will furthermore find a wide variaty of amenities for the property owners such as tennis, padeltennis, fitness, massage, golf, trekking and much more. Inside Las Colinas Golf [amp;] Country Club you will also find a number of restaurants as well as a minimarket with fresh baked bread and much more. You will enjoy 200,000 square meters of beautiful Mediterranean landscapes and you will be able to make scenic walks through the lush indigenous, native flora and the extensive fields of orange and lemon groves. Complex located 40 minutes from Alicante airport and 1 hour Murcia - Corvera airport.

## **GARDEN AND TERRACES**

• Open terrace