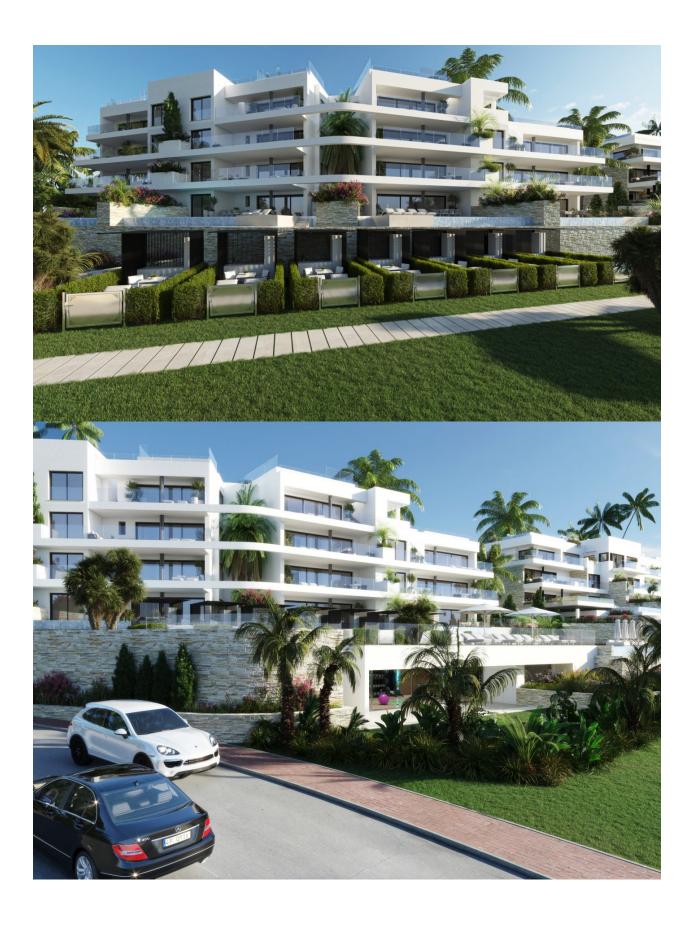

## **DESCRIPTION**

NEW BUILD RESIDENTIAL COMPLEX IN LAS COLINAS GOLF New Build developments consists of 15 luxury apartments with huge terrases overlooking the surrounding natural green area. We have made a combinations of modern and traditional Mediterranean Arhcitecture. Our idea from the beginning has been to make the apartments, with a material description inclutding amongst others, underfloor heating with water, quooker tap, air renewal system, sound reducing ceilings, laquered kitchens, smart home system and much more. When taking the privileged location and views into consideration we believe that complex offers the ideal conditions to meet the criteria of clients with exquisite taste. The first and second floors consists of 8 apartments: 6 apartments with 3 bedrooms, 3 bathrooms and a guest toilet and 2 apartments with 2 bedrooms and 2 bathrooms. All apartments on the first floor have big terraces with stunning views. On Las Colinas Golf [amp;] Country Club you will furthermore find a wide variaty of amenities for the property owners such as tennis, padeltennis, fitness, massage, golf, trekking and much more. Inside Las Colinas Golf [amp;] Country Club you will also find a number of restaurants as well as a minimarket with fresh baked bread and much more. You will enjoy 200,000 square meters of beautiful Mediterranean landscapes and you will be able to make scenic walks through the lush indigenous, native flora and the extensive fields of orange and lemon groves. Complex located 40 minutes from Alicante airport and 1 hour Murcia - Corvera airport.