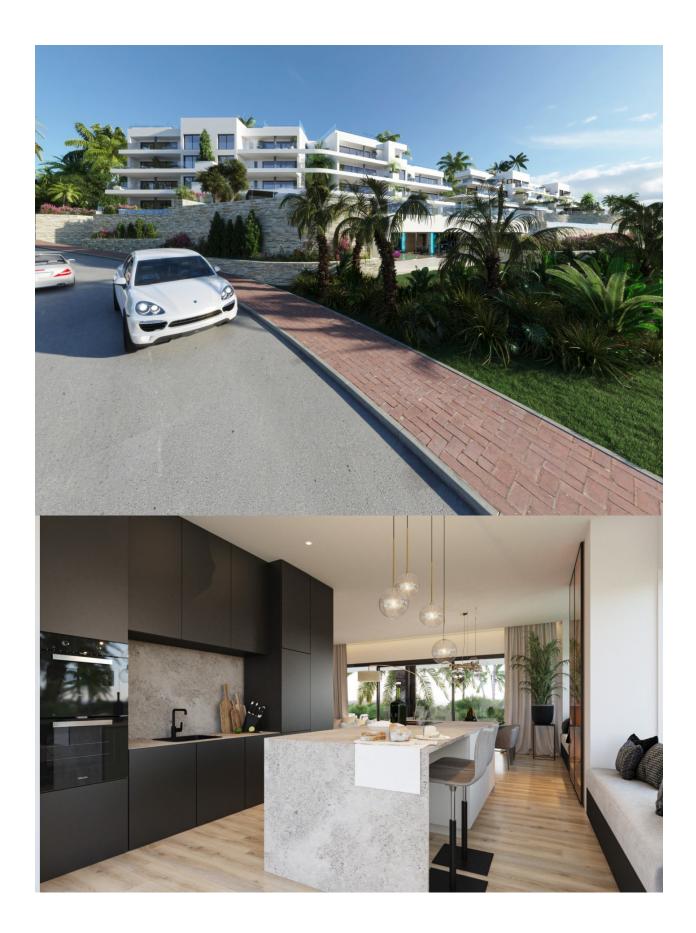

## **DESCRIPTION**

NEW BUILD RESIDENTIAL COMPLEX IN LAS COLINAS GOLF New Build developments consists of 15 luxury apartments with huge terrases overlooking the surrounding natural green area. We have made a combinations of modern and traditional Mediterranean Arhcitecture. Our idea from the beginning has been to make the apartments, with a material description inclutding amongst others, underfloor heating with water, quooker tap, air renewal system, sound reducing ceilings, laquered kitchens, smart home system and much more. When taking the privileged location and views into consideration we believe that complex offers the ideal conditions to meet the criteria of clients with exquisite taste. The first and second floors consists of 8 apartments: 6 apartments with 3 bedrooms, 3 bathrooms and a guest toilet and 2 apartments with 2 bedrooms and 2 bathrooms. All apartments on the first floor have big terraces with stunning views. On Las Colinas Golf [amp;] Country Club you will furthermore find a wide variaty of amenities for the property owners such as tennis, padeltennis, fitness, massage, golf, trekking and much more. Inside Las Colinas Golf [amp;] Country Club you will also find a number of restaurants as well as a minimarket with fresh baked bread and much more. You will enjoy 200,000 square meters of beautiful Mediterranean landscapes and you will be able to make scenic walks through the lush indigenous, native flora and the extensive fields of orange and lemon groves. Complex located 40 minutes from Alicante airport and 1 hour Murcia - Corvera airport.