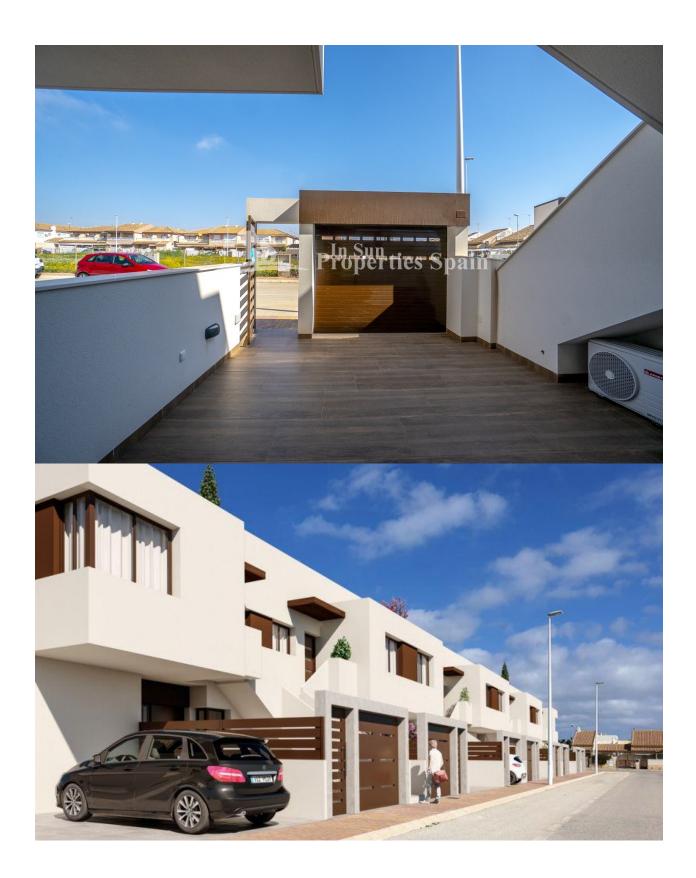

#### DESCRIPTION

LOVELY NEW BUILD GROUND FLOOR APARTMENT IN SAN PEDRO DEL PINATAR - less than 2km to the beach! This 66m2 ground floor apartment consists of 2 bedrooms, 2 bathrooms (one of which ensuite), private terrace, private garden, a parking entrance with pre-installation for an electric car. Also included: air conditioning, built-in wardrobes, motorized blinds, 80L aerothermal heater, complete package of appliances: oven, hob, extractor fan and refrigerator. This residential is located less than 1km from the Natural Park of the Salinas de San Pedro del Pinatar and has a communal pool, within a radius of 2 km there are schools, restaurants, supermarkets, pharmacies, clinics, post office, bus station and more. It is located on the Mar Menor, the natural lagoon created by the La Manga strip, on the Mediterranean Costa Calida, at the northern border of Murcia with Alicante.. The town is a fishing port, as well as a magnate for tourism. There are some absolutely fantastic beaches in and around the town of San Pedro del Pinatar. Drive out to the dunes of Playa de la Torre Derribada and Llana beach, where there is a sports harbour and a restaurant, along with ample parking. From here the views of the distant mountains, the Mediterranean and the Mar Menor, and La Manga are excellent. San Pedro del Pinatar is 46 kilometres from Murcia and 87 kilometres from Alicante. The International Airport Murcia San Javier is just 15 minutes drive.

# GARDEN AND TERRACES

- Open terrace
- Private garden