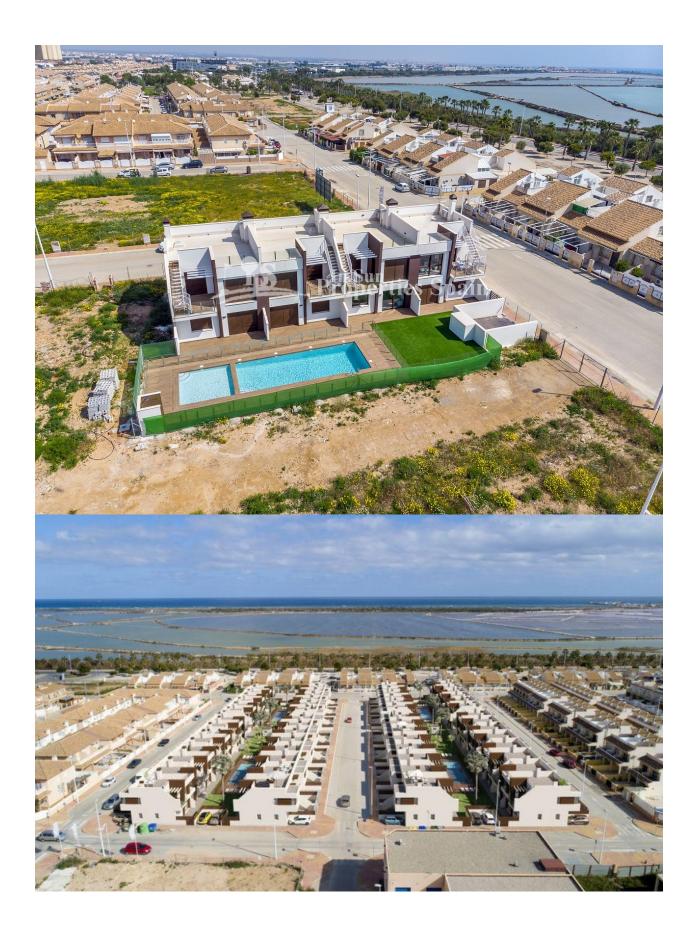

#### DESCRIPTION

LOVELY NEW BUILD GROUND FLOOR APARTMENT IN SAN PEDRO DEL PINATAR - less than 2km to the beach! This 66m2 ground floor apartment consists of 2 bedrooms, 2 bathrooms (one of which ensuite), private terrace, private garden, a parking entrance with pre-installation for an electric car. Also included: air conditioning, built-in wardrobes, motorized blinds, 80L aerothermal heater, complete package of appliances: oven, hob, extractor fan and refrigerator. This residential is located less than 1km from the Natural Park of the Salinas de San Pedro del Pinatar and has a communal pool, within a radius of 2 km there are schools, restaurants, supermarkets, pharmacies, clinics, post office, bus station and more. It is located on the Mar Menor, the natural lagoon created by the La Manga strip, on the Mediterranean Costa Calida, at the northern border of Murcia with Alicante.. The town is a fishing port, as well as a magnate for tourism. There are some absolutely fantastic beaches in and around the town of San Pedro del Pinatar. Drive out to the dunes of Playa de la Torre Derribada and Llana beach, where there is a sports harbour and a restaurant, along with ample parking. From here the views of the distant mountains, the Mediterranean and the Mar Menor, and La Manga are excellent. San Pedro del Pinatar is 46 kilometres from Murcia and 87 kilometres from Alicante. The International Airport Murcia San Javier is just 15 minutes drive.