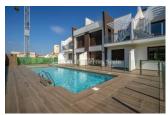

#### DESCRIPTION

LOVELY NEW BUILD GROUND FLOOR APARTMENT IN SAN PEDRO DEL PINATAR - less than 2km to the beach! This 66m2 ground floor apartment consists of 2 bedrooms, 2 bathrooms (one of which ensuite), private terrace, private garden, a parking entrance with pre-installation for an electric car. Also included: air conditioning, built-in wardrobes, motorized blinds, 80L aerothermal heater, complete package of appliances: oven, hob, extractor fan and refrigerator. This residential is located less than 1km from the Natural Park of the Salinas de San Pedro del Pinatar and has a communal pool, within a radius of 2 km there are schools, restaurants, supermarkets, pharmacies, clinics, post office, bus station and more. It is located on the Mar Menor, the natural lagoon created by the La Manga strip, on the Mediterranean Costa Calida, at the northern border of Murcia with Alicante.. The town is a fishing port, as well as a magnate for tourism. There are some absolutely fantastic beaches in and around the town of San Pedro del Pinatar. Drive out to the dunes of Playa de la Torre Derribada and Llana beach, where there is a sports harbour and a restaurant, along with ample parking. From here the views of the distant mountains, the Mediterranean and the Mar Menor, and La Manga are excellent. San Pedro del Pinatar is 46 kilometres from Murcia and 87 kilometres from Alicante. The International Airport Murcia San Javier is just 15 minutes drive.