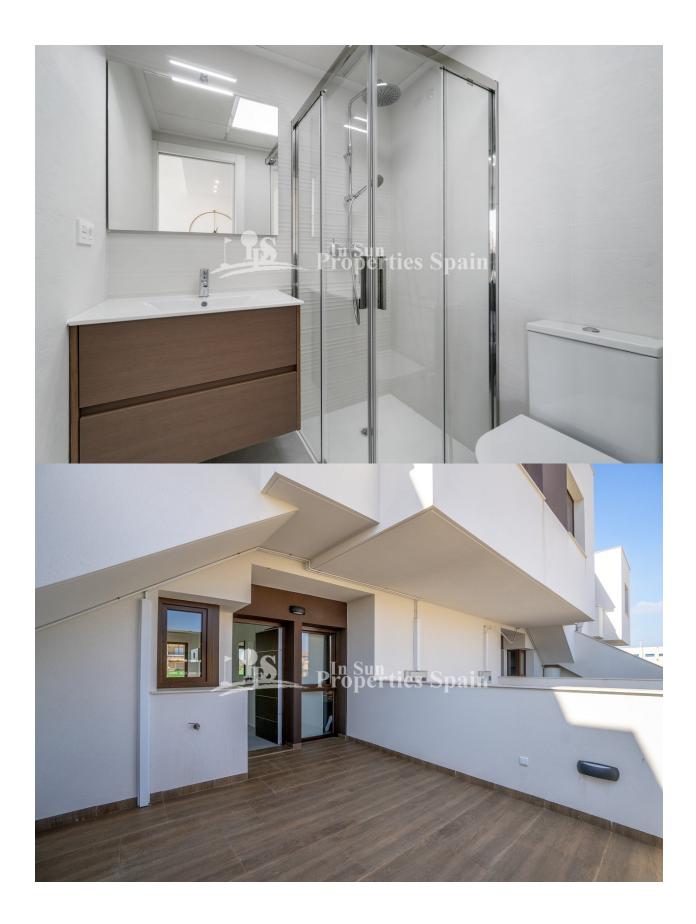

#### DESCRIPTION

LOVELY NEW BUILD GROUND FLOOR APARTMENT IN SAN PEDRO DEL PINATAR - less than 2km to the beach! This 66m2 ground floor apartment consists of 2 bedrooms, 2 bathrooms (one of which ensuite), private terrace, private garden, a parking entrance with pre-installation for an electric car. Also included: air conditioning, built-in wardrobes, motorized blinds, 80L aerothermal heater, complete package of appliances: oven, hob, extractor fan and refrigerator. This residential is located less than 1km from the Natural Park of the Salinas de San Pedro del Pinatar and has a communal pool, within a radius of 2 km there are schools, restaurants, supermarkets, pharmacies, clinics, post office, bus station and more. It is located on the Mar Menor, the natural lagoon created by the La Manga strip, on the Mediterranean Costa Calida, at the northern border of Murcia with Alicante.. The town is a fishing port, as well as a magnate for tourism. There are some absolutely fantastic beaches in and around the town of San Pedro del Pinatar. Drive out to the dunes of Playa de la Torre Derribada and Llana beach, where there is a sports harbour and a restaurant, along with ample parking. From here the views of the distant mountains, the Mediterranean and the Mar Menor, and La Manga are excellent. San Pedro del Pinatar is 46 kilometres from Murcia and 87 kilometres from Alicante. The International Airport Murcia San Javier is just 15 minutes drive.

# GARDEN AND TERRACES

- Open terrace
- Private garden

## MAIN LIVING AREA

• Bathroom en-suite