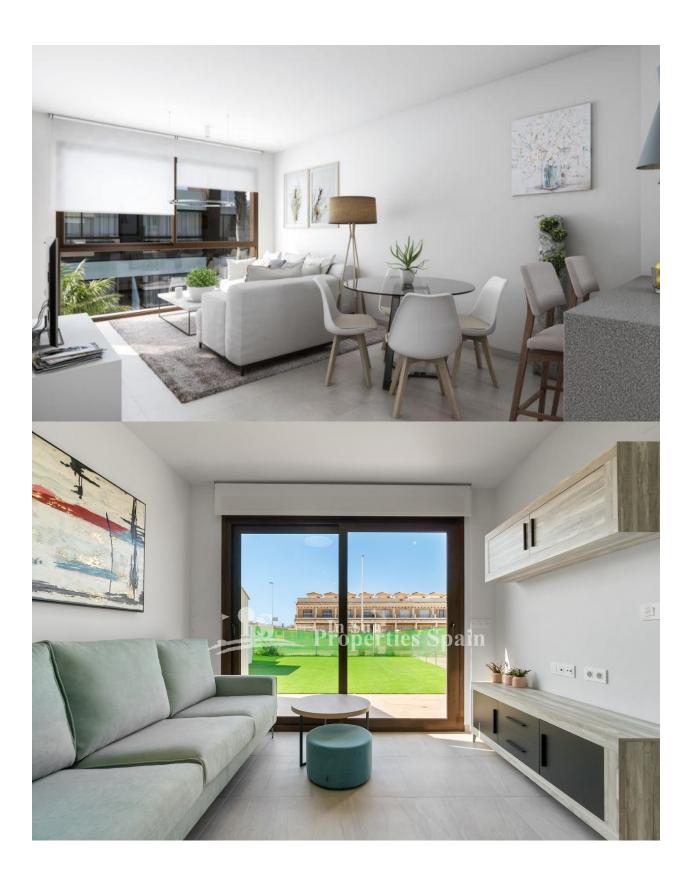

# GARDEN AND TERRACES

- Open terrace
- Private garden

## MAIN LIVING AREA

• Bathroom en-suite