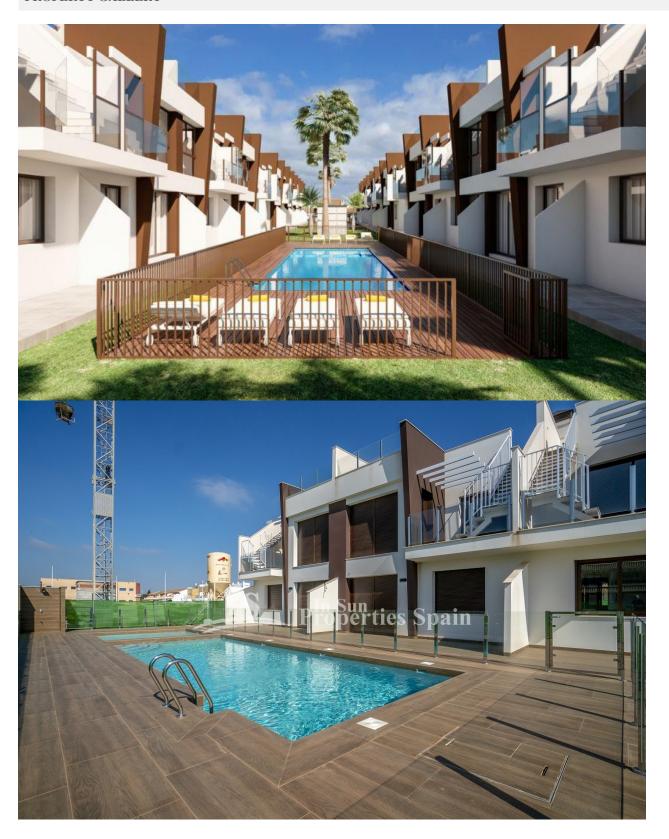

#### DESCRIPTION

LOVELY NEW BUILD GROUND FLOOR APARTMENT IN SAN PEDRO DEL PINATAR - less than 2km to the beach! This 66m2 ground floor apartment consists of 2 bedrooms, 2 bathrooms (one of which ensuite), private terrace, private garden, a parking entrance with pre-installation for an electric car. Also included: air conditioning, built-in wardrobes, motorized blinds, 80L aerothermal heater, complete package of appliances: oven, hob, extractor fan and refrigerator. This residential is located less than 1km from the Natural Park of the Salinas de San Pedro del Pinatar and has a communal pool, within a radius of 2 km there are schools, restaurants, supermarkets, pharmacies, clinics, post office, bus station and more. It is located on the Mar Menor, the natural lagoon created by the La Manga strip, on the Mediterranean Costa Calida, at the northern border of Murcia with Alicante.. The town is a fishing port, as well as a magnate for tourism. There are some absolutely fantastic beaches in and around the town of San Pedro del Pinatar. Drive out to the dunes of Playa de la Torre Derribada and Llana beach, where there is a sports harbour and a restaurant, along with ample parking. From here the views of the distant mountains, the Mediterranean and the Mar Menor, and La Manga are excellent. San Pedro del Pinatar is 46 kilometres from Murcia and 87 kilometres from Alicante. The International Airport Murcia San Javier is just 15 minutes drive.

# GARDEN AND TERRACES

- Open terrace
- Private garden

## **VIEWS**

• Panoramic views