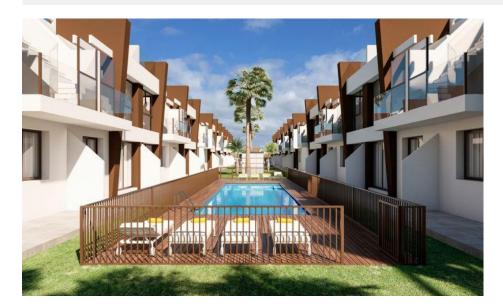

#### DESCRIPTION

LOVELY NEW BUILD GROUND FLOOR APARTMENT IN SAN PEDRO DEL PINATAR - less than 2km to the beach! This 66m2 ground floor apartment consists of 2 bedrooms, 2 bathrooms (one of which ensuite), private terrace, private garden, a parking entrance with pre-installation for an electric car. Also included: air conditioning, built-in wardrobes, motorized blinds, 80L aerothermal heater, complete package of appliances: oven, hob, extractor fan and refrigerator. This residential is located less than 1km from the Natural Park of the Salinas de San Pedro del Pinatar and has a communal pool, within a radius of 2 km there are schools, restaurants, supermarkets, pharmacies, clinics, post office, bus station and more. It is located on the Mar Menor, the natural lagoon created by the La Manga strip, on the Mediterranean Costa Calida, at the northern border of Murcia with Alicante.. The town is a fishing port, as well as a magnate for tourism. There are some absolutely fantastic beaches in and around the town of San Pedro del Pinatar. Drive out to the dunes of Playa de la Torre Derribada and Llana beach, where there is a sports harbour and a restaurant, along with ample parking. From here the views of the distant mountains, the Mediterranean and the Mar Menor, and La Manga are excellent. San Pedro del Pinatar is 46 kilometres from Murcia and 87 kilometres from Alicante. The International Airport Murcia San Javier is just 15 minutes drive.