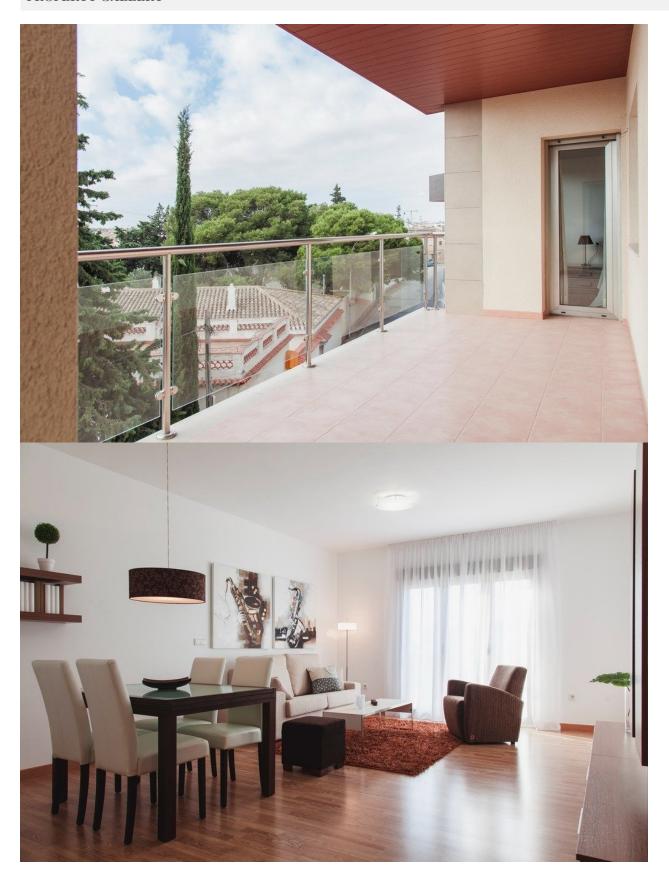

## **DESCRIPTION**

FLAT IN EXCLUSIVE RESIDENTIAL COASTAL TOWN Exclusive residential in San Pedro del Pinatar, which is magnificently located just 10 minutes from the beach, the Town Hall and on the road that leads to the famous Lo Pagán curve. Apartment available with an area of ??150.25 m2 built with 4 bedrooms, 2 bathrooms, an independent kitchen of 10m2, a living-dining room of 25.72m2, a terrace of 10 m2 and a patio of 9m2. Included in the price: Automatic video door entry kit · Air conditioner · Appliances: extractor hood, oven, refrigerator, ceramic hob Optional parking spaces in the basement. San Pedro del Pinatar is a municipality on the Murcian coast that is located on the Mar Menor and is connected to the entire country through the AP-7. and 45 minutes from the main European capitals by Alicante airport. San Pedro del Pinatar has everything to live comfortably: the calm of the port and the sea, the healthy embrace of La Laguna, the proximity to all services and the joy of the Lo Pagán curve.

**VIEWS** 

GARDEN AND TERRACES

**HEATING** 

**EXTRA** 

• Panoramic views

• Open terrace

Central gas heating

• Reinforced door