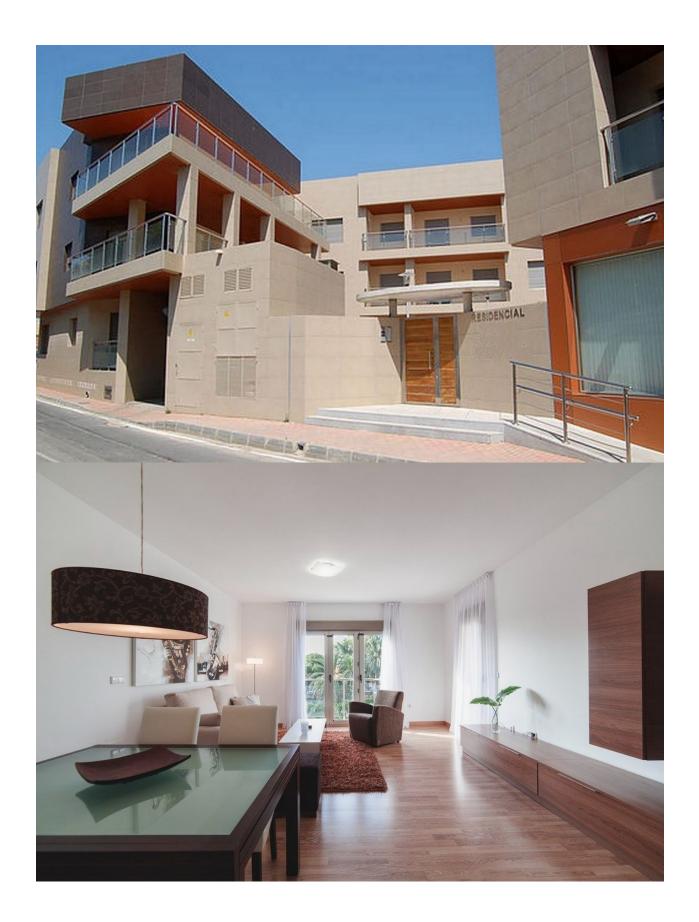

## **DESCRIPTION**

FLAT IN EXCLUSIVE RESIDENTIAL COASTAL TOWN Exclusive residential in San Pedro del Pinatar, which is magnificently located just 10 minutes from the beach, the Town Hall and on the road that leads to the famous Lo Pagán curve. Apartment available with an area of ??150.25 m2 built with 4 bedrooms, 2 bathrooms, an independent kitchen of 10m2, a living-dining room of 25.72m2, a terrace of 10 m2 and a patio of 9m2. Included in the price: Automatic video door entry kit · Air conditioner · Appliances: extractor hood, oven, refrigerator, ceramic hob Optional parking spaces in the basement. San Pedro del Pinatar is a municipality on the Murcian coast that is located on the Mar Menor and is connected to the entire country through the AP-7. and 45 minutes from the main European capitals by Alicante airport. San Pedro del Pinatar has everything to live comfortably: the calm of the port and the sea, the healthy embrace of La Laguna, the proximity to all services and the joy of the Lo Pagán curve.