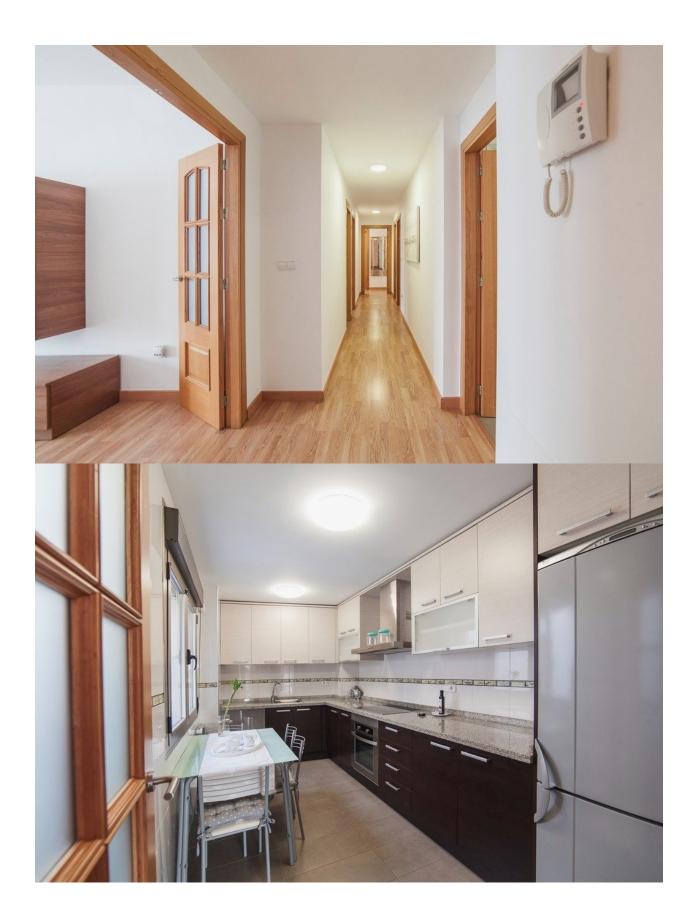

## **DESCRIPTION**

FLAT IN EXCLUSIVE RESIDENTIAL COASTAL TOWN Exclusive residential in San Pedro del Pinatar, which is magnificently located just 10 minutes from the beach, the Town Hall and on the road that leads to the famous Lo Pagán curve. Apartment available with an area of ??150.25 m2 built with 4 bedrooms, 2 bathrooms, an independent kitchen of 10m2, a living-dining room of 25.72m2, a terrace of 10 m2 and a patio of 9m2. Included in the price: Automatic video door entry kit · Air conditioner · Appliances: extractor hood, oven, refrigerator, ceramic hob Optional parking spaces in the basement. San Pedro del Pinatar is a municipality on the Murcian coast that is located on the Mar Menor and is connected to the entire country through the AP-7. and 45 minutes from the main European capitals by Alicante airport. San Pedro del Pinatar has everything to live comfortably: the calm of the port and the sea, the healthy embrace of La Laguna, the proximity to all services and the joy of the Lo Pagán curve.

**VIEWS** 

GARDEN AND TERRACES

**HEATING** 

**EXTRA** 

• Panoramic views

• Open terrace

Central gas heating

• Reinforced door