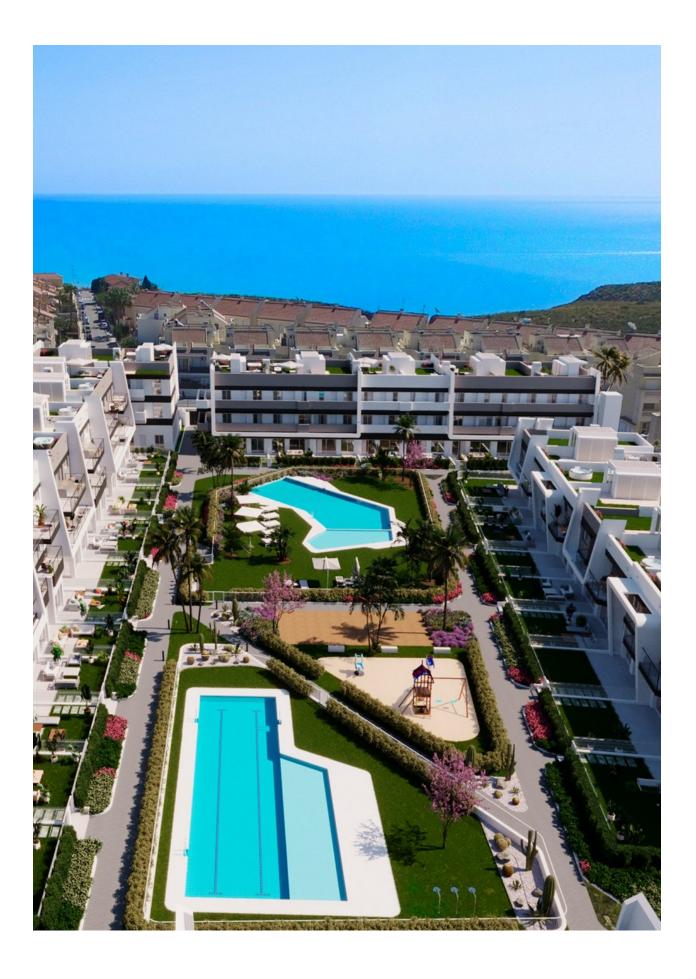

#### **DESCRIPTION**

FANTASTIC NEW BUILD APARTMENT IN GRAN ALACANT - with sea views The Residential complex is located very close to the natural park of Clot de Galvany, and a short distance from the beaches of Carabassí. This 73m2 penthouse Apartment consists of 2 bedrooms, 2 bathrooms, storage room, 8m2 private terrace, 62m2 private solarium and under ground parking, with carefully designed distribution to enjoy beautiful views of the communal areas, the natural environment or the sea, and the pool and private gardens at the development. These new apartments are built to a very high standard and form a lovely residential with pools, garden areas, and a children's play area. Gran Alacant is a large residential tourism urbanisation, which has a friendly relaxed feel. Many northern Europeans have settled here permanently to enjoy the fabulous climate and beautiful beaches and sand dunes that the area affords. It is perfectly located between the towns of El Altet and Santa Pola and the stunning sand dune beaches. It is a fast developing town located between Santa Pola and Alicante and consists of about 25 urbanisations, or individual areas, just 10 minutes drive south of Alicante Airport and has two of the Costa Blancas most beautiful beaches - the Carabassi. For golf lovers it's just a 20 minute drive to the Alenda Golf course, 10 minutes to the Plantillo and just 20 minutes to Alicante Golf, to the north of the great port and city of Alicante. To the south of Santa Pola and Torrevieja are numerous golf courses such as the Marquesa and La Finca golf courses. Gran Alacant is a tranquil place to live or spend your holidays with very little traffic and contains all you would need for a relaxing holiday. It is only 8.5km from Alicante airport!

## **VIEWS**

- Panoramic views
- Sea views