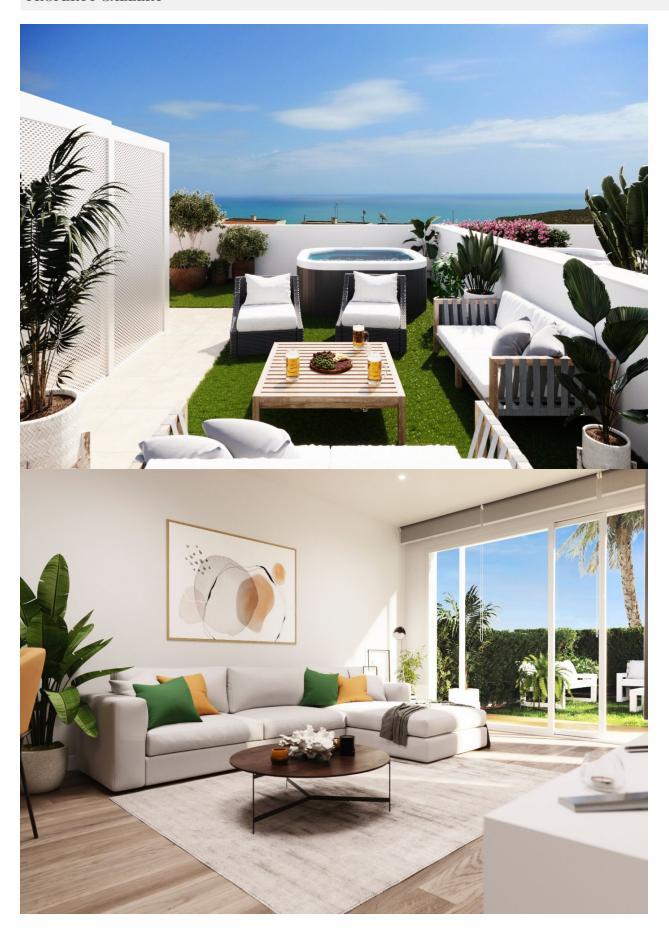

#### **DESCRIPTION**

FANTASTIC NEW BUILD APARTMENT IN GRAN ALACANT - with sea views The Residential complex is located very close to the natural park of Clot de Galvany, and a short distance from the beaches of Carabassí. This 73m2 penthouse Apartment consists of 2 bedrooms, 2 bathrooms, storage room, 8m2 private terrace, 62m2 private solarium and under ground parking, with carefully designed distribution to enjoy beautiful views of the communal areas, the natural environment or the sea, and the pool and private gardens at the development. These new apartments are built to a very high standard and form a lovely residential with pools, garden areas, and a children's play area. Gran Alacant is a large residential tourism urbanisation, which has a friendly relaxed feel. Many northern Europeans have settled here permanently to enjoy the fabulous climate and beautiful beaches and sand dunes that the area affords. It is perfectly located between the towns of El Altet and Santa Pola and the stunning sand dune beaches. It is a fast developing town located between Santa Pola and Alicante and consists of about 25 urbanisations, or individual areas, just 10 minutes drive south of Alicante Airport and has two of the Costa Blancas most beautiful beaches - the Carabassi. For golf lovers it's just a 20 minute drive to the Alenda Golf course, 10 minutes to the Plantillo and just 20 minutes to Alicante Golf, to the north of the great port and city of Alicante. To the south of Santa Pola and Torrevieja are numerous golf courses such as the Marquesa and La Finca golf courses. Gran Alacant is a tranquil place to live or spend your holidays with very little traffic and contains all you would need for a relaxing holiday. It is only 8.5km from Alicante airport!

## **VIEWS**

- Panoramic views
- Sea views

## **GARDEN AND TERRACES**

- Open terrace
- Palm trees
- Landscaped
- Fenced
- Communal Garden