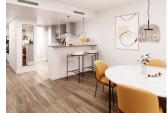

Properties Spain
since 1999

REF: # 10767 ()



| INFO           |           |
|----------------|-----------|
| PRICE:         | 320.000 € |
| PROPERTY TYPE: | Penthouse |
| LOCATION:      | ()        |
| BEDROOMS:      | 2         |
| Bathrooms:     | 2         |
| Build:         | 73 (m2)   |
| Plot:          | -         |
| Terrace:       | 70 (m2)   |
| Year:          |           |
| Floor:         | -         |
| Old price      | -         |









#### **DESCRIPTION**

FANTASTIC NEW BUILD APARTMENT IN GRAN ALACANT - with sea views The Residential complex is located very close to the natural park of Clot de Galvany, and a short distance from the beaches of Carabassí. This 73m2 penthouse Apartment consists of 2 bedrooms, 2 bathrooms, storage room, 8m2 private terrace, 62m2 private solarium and under ground parking, with carefully designed distribution to enjoy beautiful views of the communal areas, the natural environment or the sea, and the pool and private gardens at the development. These new apartments are built to a very high standard and form a lovely residential with pools, garden areas, and a children's play area. Gran Alacant is a large residential tourism urbanisation, which has a friendly relaxed feel. Many northern Eur