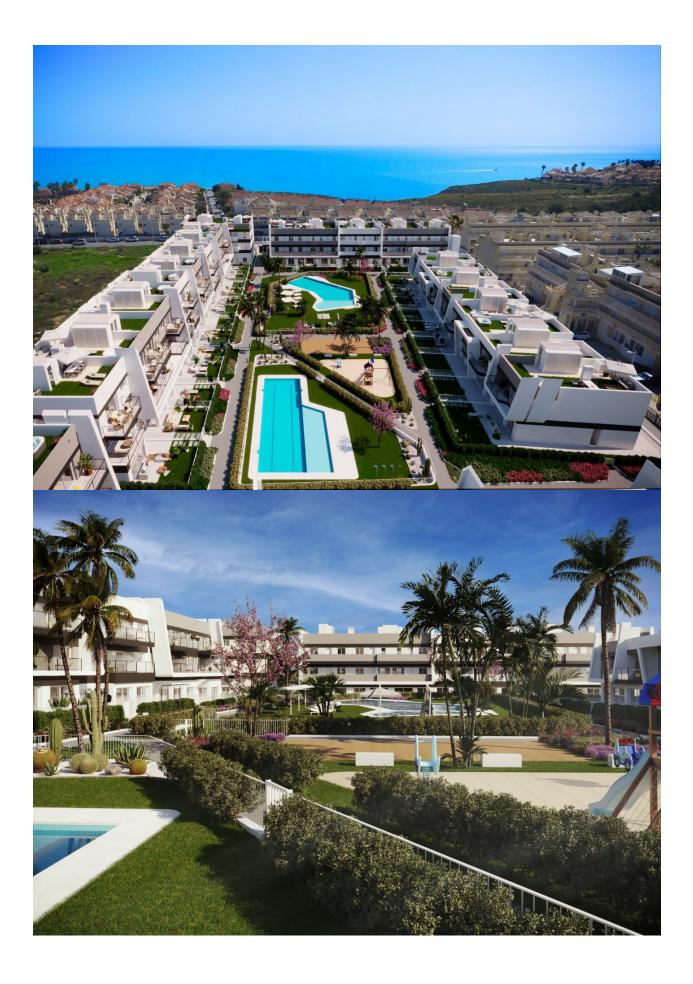

#### **DESCRIPTION**

FANTASTIC NEW BUILD APARTMENT IN GRAN ALACANT - with sea views The Residential complex is located very close to the natural park of Clot de Galvany, and a short distance from the beaches of Carabassí. This 73m2 penthouse Apartment consists of 2 bedrooms, 2 bathrooms, storage room, 8m2 private terrace, 62m2 private solarium and under ground parking, with carefully designed distribution to enjoy beautiful views of the communal areas, the natural environment or the sea, and the pool and private gardens at the development. These new apartments are built to a very high standard and form a lovely residential with pools, garden areas, and a children's play area. Gran Alacant is a large residential tourism urbanisation, which has a friendly relaxed feel. Many northern Europeans have settled here permanently to enjoy the fabulous climate and beautiful beaches and sand dunes that the area affords. It is perfectly located between the towns of El Altet and Santa Pola and the stunning sand dune beaches. It is a fast developing town located between Santa Pola and Alicante and consists of about 25 urbanisations, or individual areas, just 10 minutes drive south of Alicante Airport and has two of the Costa Blancas most beautiful beaches - the Carabassi. For golf lovers it's just a 20 minute drive to the Alenda Golf course, 10 minutes to the Plantillo and just 20 minutes to Alicante Golf, to the north of the great port and city of Alicante. To the south of Santa Pola and Torrevieja are numerous golf courses such as the Marquesa and La Finca golf courses. Gran Alacant is a tranquil place to live or spend your holidays with very little traffic and contains all you would need for a relaxing holiday. It is only 8.5km from Alicante airport!

## **GARDEN AND TERRACES**

- Open terrace
- Palm trees
- Landscaped
- Fenced
- Communal Garden