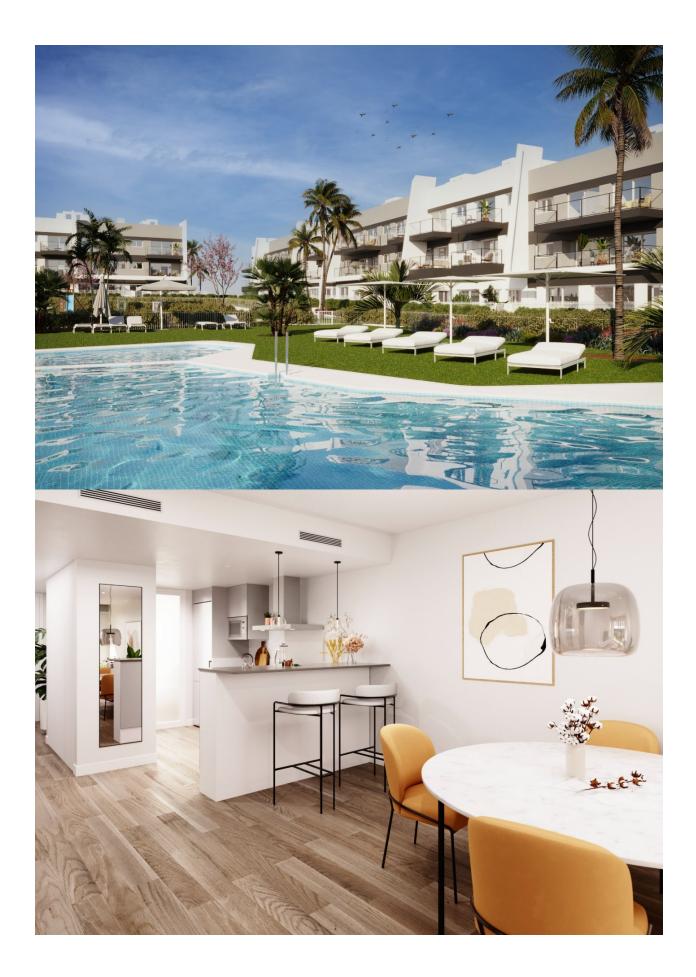

#### **DESCRIPTION**

FANTASTIC NEW BUILD APARTMENT IN GRAN ALACANT - with sea views The Residential complex is located very close to the natural park of Clot de Galvany, and a short distance from the beaches of Carabassí. This 73m2 penthouse Apartment consists of 2 bedrooms, 2 bathrooms, storage room, 8m2 private terrace, 62m2 private solarium and under ground parking, with carefully designed distribution to enjoy beautiful views of the communal areas, the natural environment or the sea, and the pool and private gardens at the development. These new apartments are built to a very high standard and form a lovely residential with pools, garden areas, and a children's play area. Gran Alacant is a large residential tourism urbanisation, which has a friendly relaxed feel. Many northern Europeans have settled here permanently to enjoy the fabulous climate and beautiful beaches and sand dunes that the area affords. It is perfectly located between the towns of El Altet and Santa Pola and the stunning sand dune beaches. It is a fast developing town located between Santa Pola and Alicante and consists of about 25 urbanisations, or individual areas, just 10 minutes drive south of Alicante Airport and has two of the Costa Blancas most beautiful beaches - the Carabassi. For golf lovers it's just a 20 minute drive to the Alenda Golf course, 10 minutes to the Plantillo and just 20 minutes to Alicante Golf, to the north of the great port and city of Alicante. To the south of Santa Pola and Torrevieja are numerous golf courses such as the Marquesa and La Finca golf courses. Gran Alacant is a tranquil place to live or spend your holidays with very little traffic and contains all you would need for a relaxing holiday. It is only 8.5km from Alicante airport!

## **GARDEN AND TERRACES**

- Open terrace
- Palm trees
- Landscaped
- Fenced
- Communal Garden