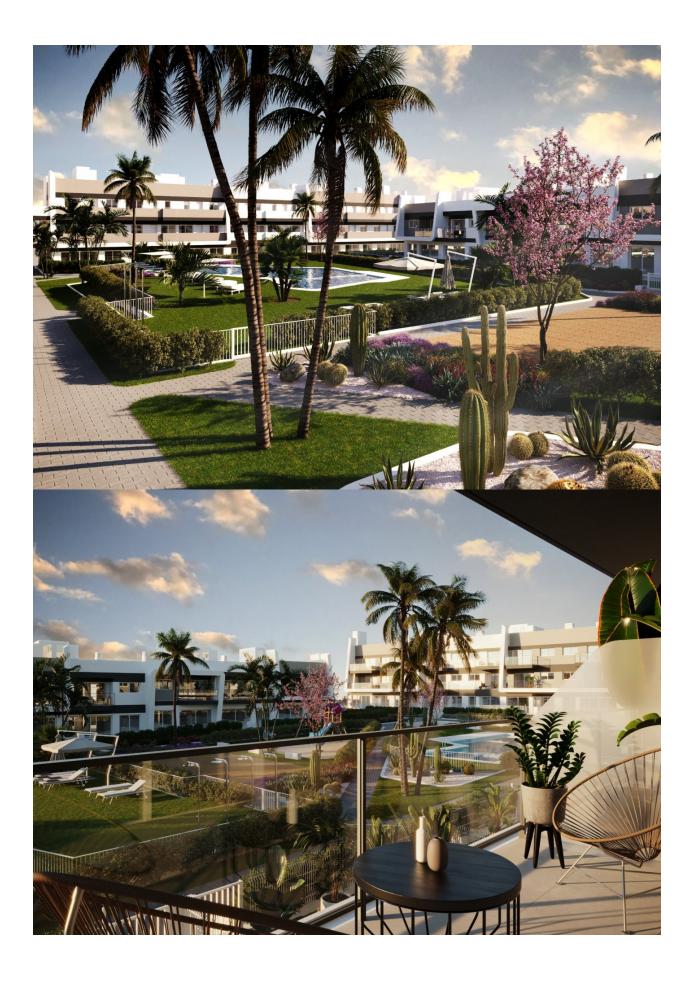

#### **DESCRIPTION**

FANTASTIC NEW BUILD APARTMENT IN GRAN ALACANT - with sea views The Residential complex is located very close to the natural park of Clot de Galvany, and a short distance from the beaches of Carabassí. This 73m2 penthouse Apartment consists of 2 bedrooms, 2 bathrooms, storage room, 8m2 private terrace, 62m2 private solarium and under ground parking, with carefully designed distribution to enjoy beautiful views of the communal areas, the natural environment or the sea, and the pool and private gardens at the development. These new apartments are built to a very high standard and form a lovely residential with pools, garden areas, and a children's play area. Gran Alacant is a large residential tourism urbanisation, which has a friendly relaxed feel. Many northern Europeans have settled here permanently to enjoy the fabulous climate and beautiful beaches and sand dunes that the area affords. It is perfectly located between the towns of El Altet and Santa Pola and the stunning sand dune beaches. It is a fast developing town located between Santa Pola and Alicante and consists of about 25 urbanisations, or individual areas, just 10 minutes drive south of Alicante Airport and has two of the Costa Blancas most beautiful beaches - the Carabassi. For golf lovers it's just a 20 minute drive to the Alenda Golf course, 10 minutes to the Plantillo and just 20 minutes to Alicante Golf, to the north of the great port and city of Alicante. To the south of Santa Pola and Torrevieja are numerous golf courses such as the Marquesa and La Finca golf courses. Gran Alacant is a tranquil place to live or spend your holidays with very little traffic and contains all you would need for a relaxing holiday. It is only 8.5km from Alicante airport!

## **GARDEN AND TERRACES**

- Open terrace
- Palm trees
- Landscaped
- Fenced
- Communal Garden