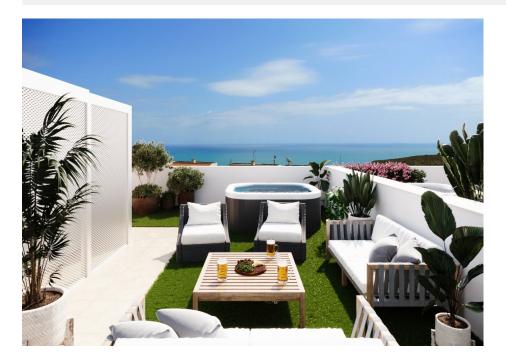

#### **DESCRIPTION**

FANTASTIC NEW BUILD APARTMENT IN GRAN ALACANT - with sea views The Residential complex is located very close to the natural park of Clot de Galvany, and a short distance from the beaches of Carabassí. This 73m2 penthouse Apartment consists of 2 bedrooms, 2 bathrooms, storage room, 8m2 private terrace, 62m2 private solarium and under ground parking, with carefully designed distribution to enjoy beautiful views of the communal areas, the natural environment or the sea, and the pool and private gardens at the development. These new apartments are built to a very high standard and form a lovely residential with pools, garden areas, and a children's play area. Gran Alacant is a large residential tourism urbanisation, which has a friendly relaxed feel. Many northern Europeans have settled here permanently to enjoy the fabulous climate and beautiful beaches and sand dunes that the area affords. It is perfectly located between the towns of El Altet and Santa Pola and the stunning sand dune beaches. It is a fast developing town located between Santa Pola and Alicante and consists of about 25 urbanisations, or individual areas, just 10 minutes drive south of Alicante Airport and has two of the Costa Blancas most beautiful beaches - the Carabassi. For golf lovers it's just a 20 minute drive to the Alenda Golf course, 10 minutes to the Plantillo and just 20 minutes to Alicante Golf, to the north of the great port and city of Alicante. To the south of Santa Pola and Torrevieja are numerous golf courses such as the Marquesa and La Finca golf courses. Gran Alacant is a tranquil place to live or spend your holidays with very little traffic and contains all you would need for a relaxing holiday. It is only 8.5km from Alicante airport!

## **VIEWS**

- Panoramic views
- Sea views

## **GARDEN AND TERRACES**

- Open terrace
- Palm trees
- Landscaped
- Fenced
- Communal Garden