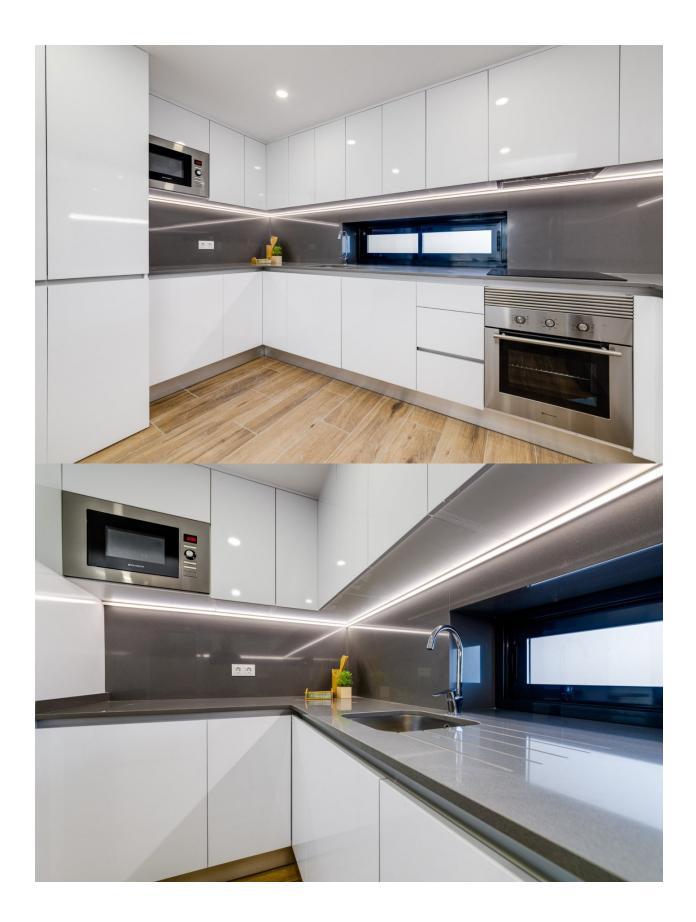

## **DESCRIPTION**

NEW BUILD APARTMENTS IN LOS NAREJOS New Build private residential complex will have 87 modern and spacious apartments, with 3 residential buildings, large green area, swimming pools, playgrounds. Located in beautiful and relaxing Los Narejos area, near Mar Menor. Apartments with 2 or 3 bedrooms and 2 bathrooms, living room with open kitchen. The ground floor apartments will have a large terrace and garden, and penthouses on the 4th floor with private solarium. All apartments have underground parking included. Privileged area to live ,just a few minutes from the Mar Menor, and very close to leisure areas. The Costa Cálida is a place where you can enjoy the sun, the beach and its golf courses. Los Narejos located in the municipality of Los Alcázares, in the Region of Murcia, near an urban beach 1,500 meters long and 35 meters wide with black sand. It is one of the most demanded beaches in high season in the entire municipality. With an ideal location on the Mar Menor and with an average temperature of 18 degrees throughout the year, Los Narejos beach is one of the best places you can visit in Murcia. To get to Playa de Los Narejos you will have to use the AP-7 and the N-332 as a reference, which will take you to the town. The beach has a car park for up to 100 cars and there are different bus lines that will leave you on the promenade. Airport of Murcia Corvera is 30 minues drive away and Alicante airport is an hour drive away.