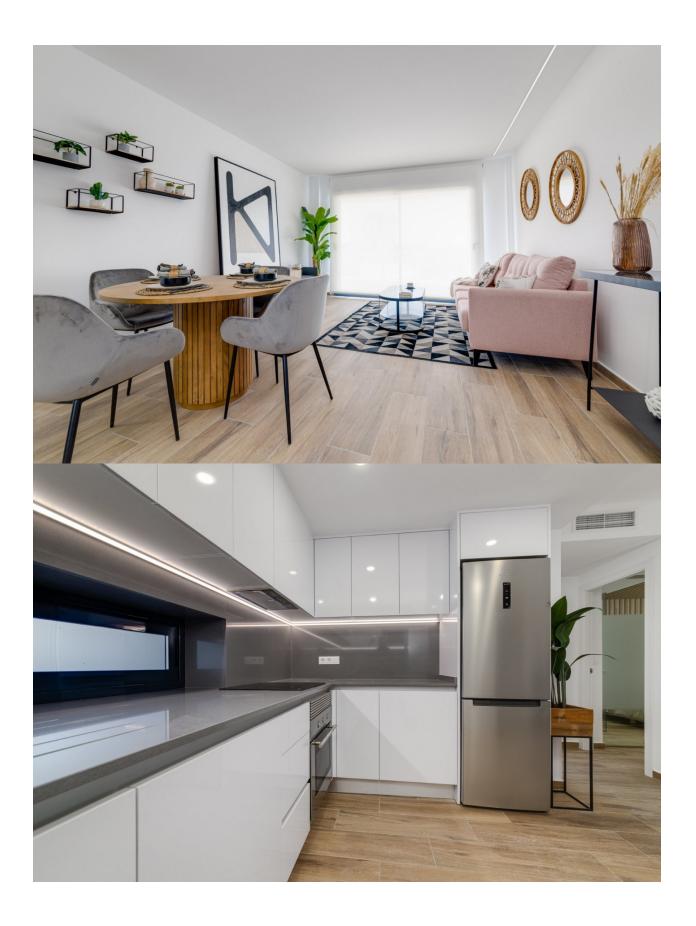

## **DESCRIPTION**

NEW BUILD APARTMENTS IN LOS NAREJOS New Build private residential complex will have 87 modern and spacious apartments, with 3 residential buildings, large green area, swimming pools, playgrounds. Located in beautiful and relaxing Los Narejos area, near Mar Menor. Apartments with 2 or 3 bedrooms and 2 bathrooms, living room with open kitchen. The ground floor apartments will have a large terrace and garden, and penthouses on the 4th floor with private solarium. All apartments have underground parking included. Privileged area to live ,just a few minutes from the Mar Menor, and very close to leisure areas. The Costa Cálida is a place where you can enjoy the sun, the beach and its golf courses. Los Narejos located in the municipality of Los Alcázares, in the Region of Murcia, near an urban beach 1,500 meters long and 35 meters wide with black sand. It is one of the most demanded beaches in high season in the entire municipality. With an ideal location on the Mar Menor and with an average temperature of 18 degrees throughout the year, Los Narejos beach is one of the best places you can visit in Murcia. To get to Playa de Los Narejos you will have to use the AP-7 and the N-332 as a reference, which will take you to the town. The beach has a car park for up to 100 cars and there are different bus lines that will leave you on the promenade. Airport of Murcia Corvera is 30 minues drive away and Alicante airport is an hour drive away.