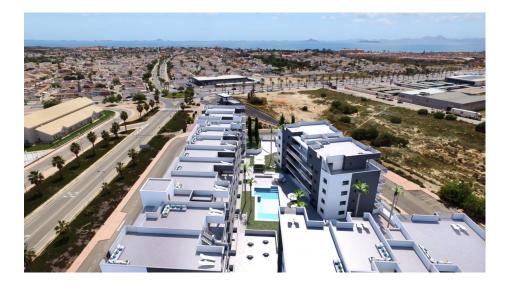

## **DESCRIPTION**

NEW BUILD APARTMENTS IN LOS NAREJOS New Build private residential complex will have 87 modern and spacious apartments, with 3 residential buildings, large green area, swimming pools, playgrounds. Located in beautiful and relaxing Los Narejos area, near Mar Menor. Apartments with 2 or 3 bedrooms and 2 bathrooms, living room with open kitchen. The ground floor apartments will have a large terrace and garden, and penthouses on the 4th floor with private solarium. All apartments have underground parking included. Privileged area to live ,just a few minutes from the Mar Menor, and very close to leisure areas. The Costa Cálida is a place where you can enjoy the sun, the beach and its golf courses. Los Narejos located in the municipality of Los Alcázares, in the Region of Murcia, near an urban beach 1,500 meters long and 35 meters wide with black sand. It is one of the most demanded beaches in high season in the entire municipality. With an ideal location on the Mar Menor and with an average temperature of 18 degrees throughout the year, Los Narejos beach is one of the best places you can visit in Murcia. To get to Playa de Los Narejos you will have to use the AP-7 and the N-332 as a reference, which will take you to the town. The beach has a car park for up to 100 cars and there are different bus lines that will leave you on the promenade. Airport of Murcia Corvera is 30 minues drive away and Alicante airport is an hour drive away.