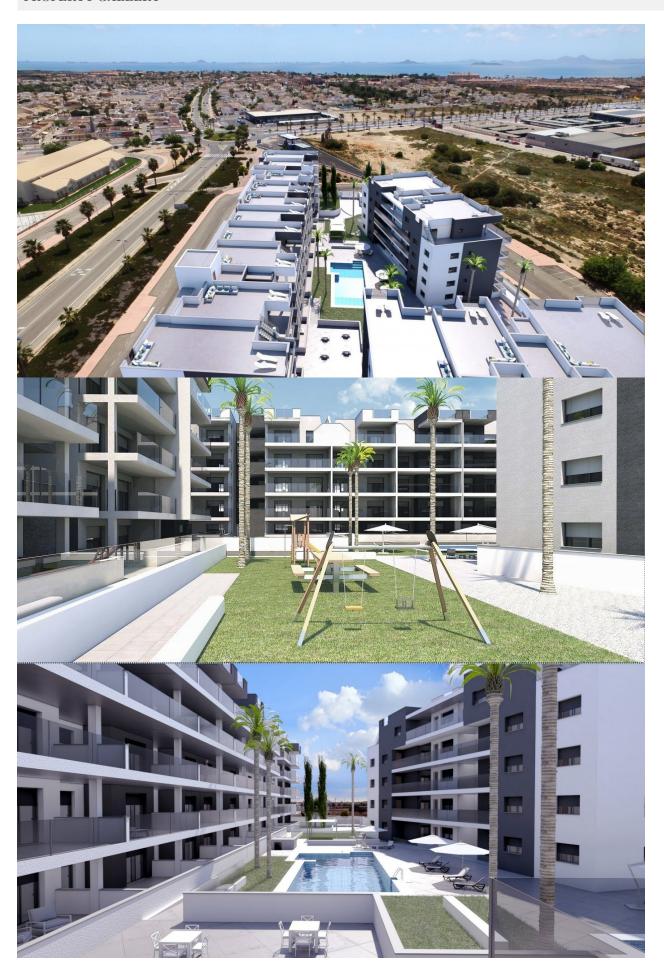

## **DESCRIPTION**

NEW BUILD APARTMENTS IN LOS NAREJOS New Build private residential complex will have 87 modern and spacious apartments, with 3 residential buildings, large green area, swimming pools, playgrounds. Located in beautiful and relaxing Los Narejos area, near Mar Menor. Apartments with 2 or 3 bedrooms and 2 bathrooms, living room with open kitchen. The ground floor apartments will have a large terrace and garden, and penthouses on the 4th floor with private solarium. All apartments have underground parking included. Privileged area to live ,just a few minutes from the Mar Menor, and very close to leisure areas. The Costa Cálida is a place where you can enjoy the sun, the beach and its golf courses. Los Narejos located in the municipality of Los Alcázares, in the Region of Murcia, near an urban beach 1,500 meters long and 35 meters wide with black sand. It is one of the most demanded beaches in high season in the entire municipality. With an ideal location on the Mar Menor and with an average temperature of 18 degrees throughout the year, Los Narejos beach is one of the best places you can visit in Murcia. To get to Playa de Los Narejos you will have to use the AP-7 and the N-332 as a reference, which will take you to the town. The beach has a car park for up to 100 cars and there are different bus lines that will leave you on the promenade. Airport of Murcia Corvera is 30 minues drive away and Alicante airport is an hour drive away.