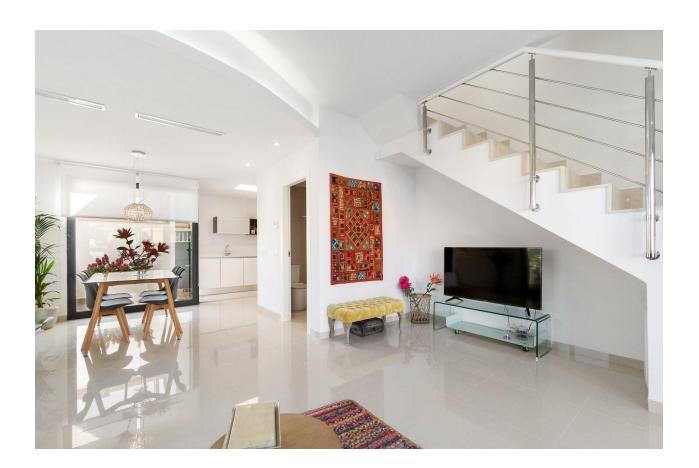

#### **DESCRIPTION**

FANTASTIC NEW BUILD SEMI-DETACHED VILLA IN LOS MONTESINOS - private garden and solarium. This 99m2 semi detached villa is built over two floors on a plot of 143m2 and consists of 3 bedrooms, 3 bathrooms, open plan kitchen with living room, 22m2 terrace, 31m2 solarium, parking and the option of a private pool at an additional cost. Included in the price are; fitted wardrobes, bath screens, garden finished with artificial grass, gardening elements, pre-installation for solar panels, electric socket and gate motor for vehicles. The typical town of Los Montesinos is strategically located 10 minutes by car from the beaches and leisure of Torrevieja (with all the services of a big city: theatre, 2 hospitals, international schools, etc.), from several golf courses and with easy access to the A7 motorway to reach Alicante airport in 20 min. In the urbanization there are supermarkets and bars for day-to-day service, being a rural and quiet environment. The climate in this area guarantees 300 days of sunshine a year with an average temperature of 20°C, which, together with the rich gastronomy and cultural and sports activities available in its surroundings, makes this area an ideal place to establish a second residence for vacation or a quiet place to live permanently. Los Montesinos is right next to the giant salt lakes of Torrevieja known as Laguna Salada de Torrevieja and Laguna Salada de la Mata, this makes for a really healthy climate. The closest beach is Guardamar and there is an Aqua Park only a 6 min drive located in Ciudad Quesada. Not far from Los Montesinos is the large beach town and resort of Torrevieja with a very good market every Friday. Torrevieja is also known for its superb promenade, restaurants and the Habaneras shopping centre. Only 15 minutes drive is "La Zenia Boulevard" the largest shopping centre in the