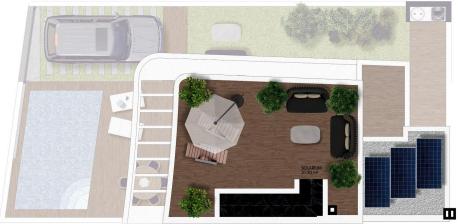

#### SOLARIUM

# VIVIENDA UNIFAMILIAR ADOSADA

Superficie Construida Planta Baja 38.10 m² Superficie Construida Planta Piso 38.10 m² Superficie Terraza Semicubierta (50%) 9.35 m² Superficie Construida TOTAL 99.05 m² Superficie Terraza Planta Piso 4.50 m² Superficie Solarium 31.30 m² 31.30 m²