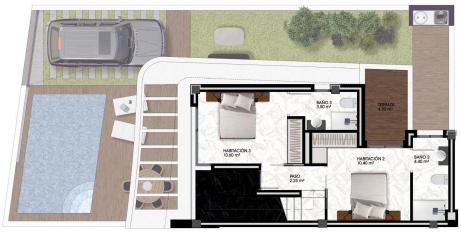

# VIVIENDA UNIFAMILIAR ADOSADA

Superficie Construida Planta Baja 51.60 m²
Superficie Construida Planta Piso 38.10 m²
Superficie Terraza Semicubierta (50%) 9.35 m²
Superficie Construida TOTAL 99.05 m²
Superficie Terraza Planta Piso 4.50 m²
Superficie Solarium 31.30 m²

PLANTA PISO

# VIVIENDA UNIFAMILIAR ADOSADA

Superficie Construida Planta Baja
Superficie Construida Planta Piso
Superficie Terraza Semicubierta (500)
Superficie Construida TOTAL
Superficie Terraza Planta Piso
Superficie Solarium
31.30 m²
31.30 m²

# VIVIENDA UNIFAMILIAR ADOSADA

Superficie Construida Planta Baja 38.10 m² Superficie Construida Planta Piso 38.10 m² Superficie Terraza Semicubierta (50%) 9.35 m² Superficie Construida TOTAL 99.05 m² Superficie Terraza Planta Piso 4.50 m² Superficie Solarium 31.30 m² 31.30 m²