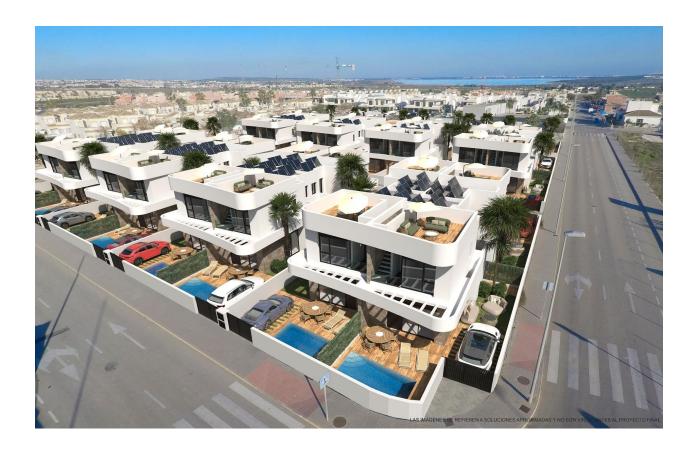

#### **DESCRIPTION**

FANTASTIC NEW BUILD SEMI-DETACHED VILLA IN LOS MONTESINOS - private garden and solarium. This 99m2 semi detached villa is built over two floors on a plot of 143m2 and consists of 3 bedrooms, 3 bathrooms, open plan kitchen with living room, 22m2 terrace, 31m2 solarium, parking and the option of a private pool at an additional cost. Included in the price are; fitted wardrobes, bath screens, garden finished with artificial grass, gardening elements, pre-installation for solar panels, electric socket and gate motor for vehicles. The typical town of Los Montesinos is strategically located 10 minutes by car from the beaches and leisure of Torrevieja (with all the services of a big city: theatre, 2 hospitals, international schools, etc.), from several golf courses and with easy access to the A7 motorway to reach Alicante airport in 20 min. In the urbanization there are supermarkets and bars for day-to-day service, being a rural and quiet environment. The climate in this area guarantees 300 days of sunshine a year with an average temperature of 20°C, which, together with the rich gastronomy and cultural and sports activities available in its surroundings, makes this area an ideal place to establish a second residence for vacation or a quiet place to live permanently. Los Montesinos is right next to the giant salt lakes of Torrevieja known as Laguna Salada de Torrevieja and Laguna Salada de la Mata, this makes for a really healthy climate. The closest beach is Guardamar and there is an Aqua Park only a 6 min drive located in Ciudad Quesada. Not far from Los Montesinos is the large beach town and resort of Torrevieja with a very good market every Friday. Torrevieja is also known for its superb promenade, restaurants and the Habaneras shopping centre. Only 15 minutes drive is "La Zenia Boulevard" the largest shopping centre in the