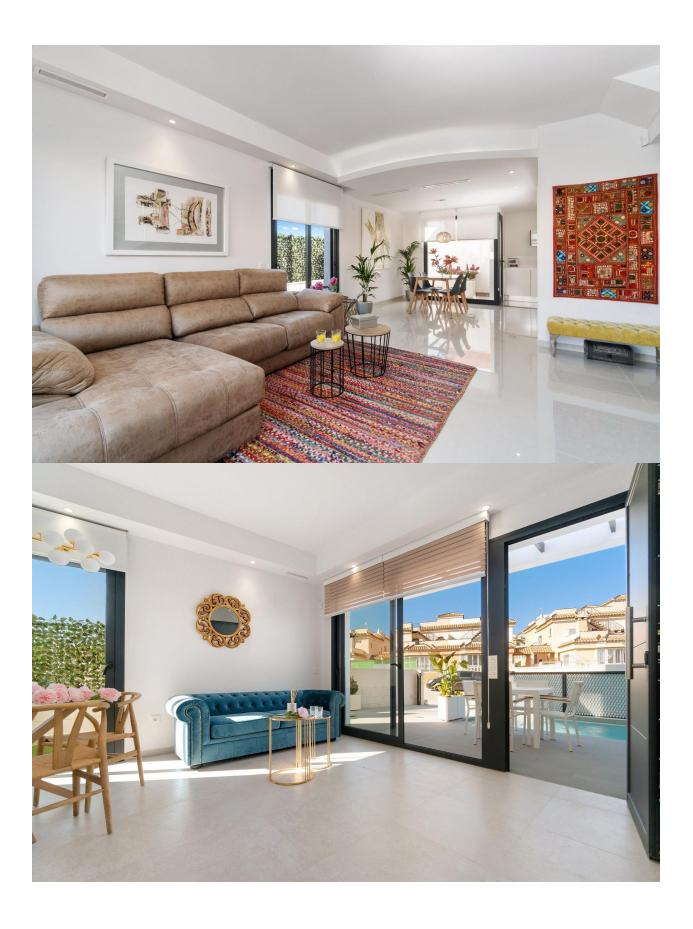

#### **DESCRIPTION**

FANTASTIC NEW BUILD SEMI-DETACHED VILLA IN LOS MONTESINOS - private garden and solarium. This 99m2 semi detached villa is built over two floors on a plot of 143m2 and consists of 3 bedrooms, 3 bathrooms, open plan kitchen with living room, 22m2 terrace, 31m2 solarium, parking and the option of a private pool at an additional cost. Included in the price are; fitted wardrobes, bath screens, garden finished with artificial grass, gardening elements, pre-installation for solar panels, electric socket and gate motor for vehicles. The typical town of Los Montesinos is strategically located 10 minutes by car from the beaches and leisure of Torrevieja (with all the services of a big city: theatre, 2 hospitals, international schools, etc.), from several golf courses and with easy access to the A7 motorway to reach Alicante airport in 20 min. In the urbanization there are supermarkets and bars for day-to-day service, being a rural and quiet environment. The climate in this area guarantees 300 days of sunshine a year with an average temperature of 20°C, which, together with the rich gastronomy and cultural and sports activities available in its surroundings, makes this area an ideal place to establish a second residence for vacation or a quiet place to live permanently. Los Montesinos is right next to the giant salt lakes of Torrevieja known as Laguna Salada de Torrevieja and Laguna Salada de la Mata, this makes for a really healthy climate. The closest beach is Guardamar and there is an Aqua Park only a 6 min drive located in Ciudad Quesada. Not far from Los Montesinos is the large beach town and resort of Torrevieja with a very good market every Friday. Torrevieja is also known for its superb promenade, restaurants and the Habaneras shopping centre. Only 15 minutes drive is "La Zenia Boulevard" the largest shopping centre in the