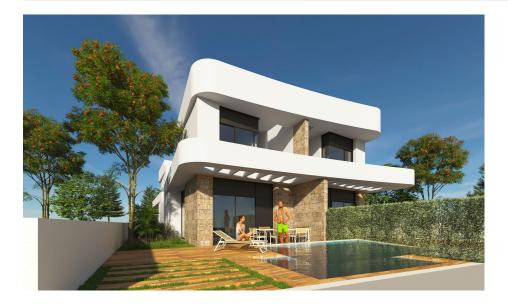

#### **DESCRIPTION**

FANTASTIC NEW BUILD SEMI-DETACHED VILLA IN LOS MONTESINOS - private garden and solarium. This 99m2 semi detached villa is built over two floors on a plot of 143m2 and consists of 3 bedrooms, 3 bathrooms, open plan kitchen with living room, 22m2 terrace, 31m2 solarium, parking and the option of a private pool at an additional cost. Included in the price are; fitted wardrobes, bath screens, garden finished with artificial grass, gardening elements, pre-installation for solar panels, electric socket and gate motor for vehicles. The typical town of Los Montesinos is strategically located 10 minutes by car from the beaches and leisure of Torrevieja (with all the services of a big city: theatre, 2 hospitals, international schools, etc.), from several golf courses and with easy access to the A7 motorway to reach Alicante airport in 20 min. In the urbanization there are supermarkets and bars for day-to-day service, being a rural and quiet environment. The climate in this area guarantees 300 days of sunshine a year with an average temperature of 20°C, which, together with the rich gastronomy and cultural and sports activities available in its surroundings, makes this area an ideal place to establish a second residence for vacation or a quiet place to live permanently. Los Montesinos is right next to the giant salt lakes of Torrevieja known as Laguna Salada de Torrevieja and Laguna Salada de la Mata, this makes for a really healthy climate. The closest beach is Guardamar and there is an Aqua Park only a 6 min drive located in Ciudad Quesada. Not far from Los Montesinos is the large beach town and resort of Torrevieja with a very good market every Friday. Torrevieja is also known for its superb promenade, restaurants and the Habaneras shopping centre. Only 15 minutes drive is "La Zenia Boulevard" the largest shopping centre in the

### STYLE

- Modern
- Contemporary

• Panoramic views

#### **GARDEN AND TERRACES**

- Open terrace Private garden