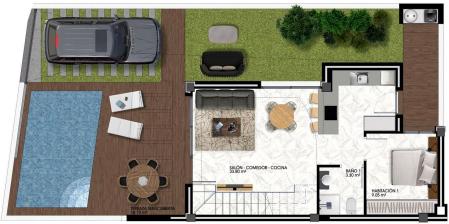

# VIVIENDA UNIFAMILIAR ADOSADA

Superficie Construida Planta Baja 51.60 m²
Superficie Construida Planta Piso 38.10 m²
Superficie Terraza Semicubierta (50%) 9.35 m²
Superficie Construida TOTAL 99.05 m²
Superficie Terraza Planta Piso 4.50 m²
Superficie Solarium 31.30 m²

# VIVIENDA UNIFAMILIAR ADOSADA

Superficie Construida Planta Baja 38.10 m² Superficie Construida Planta Piso 38.10 m² Superficie Terraza Semicubierta (50%) 9.35 m² Superficie Construida TOTAL 99.05 m² Superficie Terraza Planta Piso 4.50 m² Superficie Solarium 31.30 m² 31.30 m²