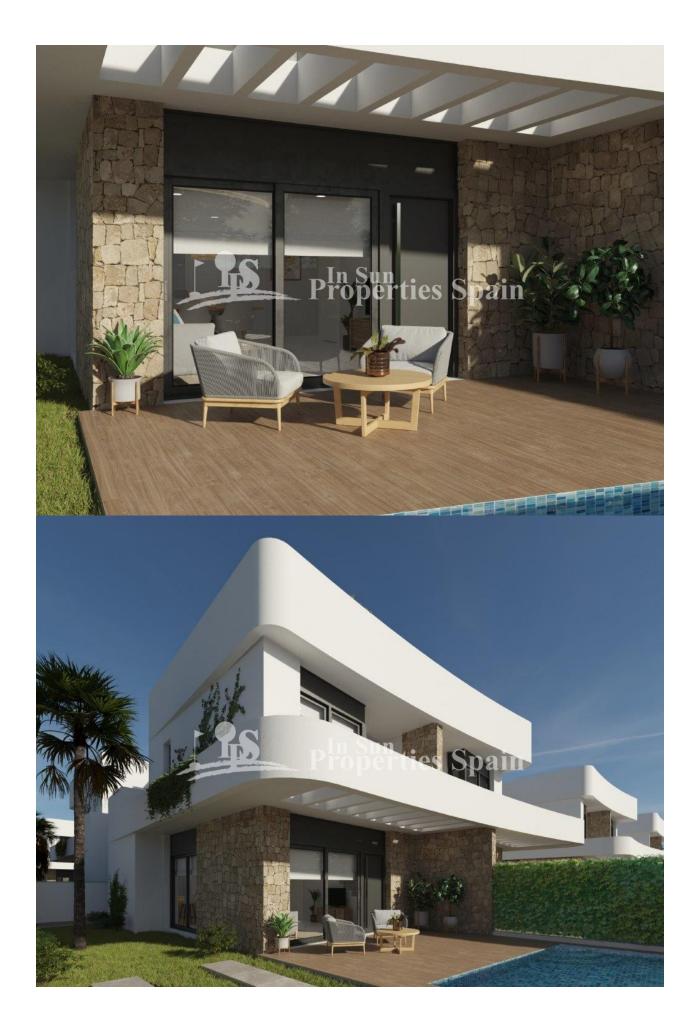

#### **DESCRIPTION**

FANTASTIC NEW BUILD SEMI-DETACHED VILLA IN LOS MONTESINOS - private garden and solarium. This 99m2 semi detached villa is built over two floors on a plot of 143m2 and consists of 3 bedrooms, 3 bathrooms, open plan kitchen with living room, 22m2 terrace, 31m2 solarium, parking and the option of a private pool at an additional cost. Included in the price are; fitted wardrobes, bath screens, garden finished with artificial grass, gardening elements, pre-installation for solar panels, electric socket and gate motor for vehicles. The typical town of Los Montesinos is strategically located 10 minutes by car from the beaches and leisure of Torrevieja (with all the services of a big city: theatre, 2 hospitals, international schools, etc.), from several golf courses and with easy access to the A7 motorway to reach Alicante airport in 20 min. In the urbanization there are supermarkets and bars for day-to-day service, being a rural and quiet environment. The climate in this area guarantees 300 days of sunshine a year with an average temperature of 20°C, which, together with the rich gastronomy and cultural and sports activities available in its surroundings, makes this area an ideal place to establish a second residence for vacation or a quiet place to live permanently. Los Montesinos is right next to the giant salt lakes of Torrevieja known as Laguna Salada de Torrevieja and Laguna Salada de la Mata, this makes for a really healthy climate. The closest beach is Guardamar and there is an Aqua Park only a 6 min drive located in Ciudad Quesada. Not far from Los Montesinos is the large beach town and resort of Torrevieja with a very good market every Friday. Torrevieja is also known for its superb promenade, restaurants and the Habaneras shopping centre. Only 15 minutes drive is "La Zenia Boulevard" the largest shopping centre in the

### STYLE

- Modern
- Contemporary

• Panoramic views

#### **GARDEN AND TERRACES**

- Open terrace Private garden