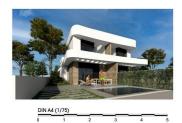

#### **DESCRIPTION**

FANTASTIC NEW BUILD SEMI-DETACHED VILLA IN LOS MONTESINOS - private garden and solarium. This 99m2 semi detached villa is built over two floors on a plot of 143m2 and consists of 3 bedrooms, 3 bathrooms, open plan kitchen with living room, 22m2 terrace, 31m2 solarium, parking and the option of a private pool at an additional cost. Included in the price are; fitted wardrobes, bath screens, garden finished with artificial grass, gardening elements, pre-installation for solar panels, electric socket and gate motor for vehicles. The typical town of Los Montesinos is strategically located 10 minutes by car from the beaches and leisure of Torrevieja (with all the services of a big city: theatre, 2 hospitals, international schools, etc.), from several golf courses and with easy access to the A7 motorway to reach Alicante airport in 20 min. In the urbanization there are supermarkets and bars for day-to-day service, being a rural and quiet environment. The climate in this area guarantees 300 days of sunshine a year with an average temperature of 20°C, which, together with the rich gastronomy and cultural and sports activities available in its surroundings, makes this area an ideal place to establish a second residence for vacation or a quiet place to live permanently. Los Montesinos is right next to the giant salt lakes of Torrevieja known as Laguna Salada de Torrevieja and Laguna Salada de la Mata, this makes for a really healthy climate. The closest beach is Guardamar and there is an Aqua Park only a 6 min drive located in Ciudad Quesada. Not far from Los Montesinos is the large beach town and resort of Torrevieja with a very good market every Friday. Torrevieja is also known for its superb promenade, restaurants and the Habaneras shopping centre. Only 15 minutes drive is "La Zenia Boulevard" the largest shopping centre in the

### STYLE

- Modern
- Contemporary

• Panoramic views