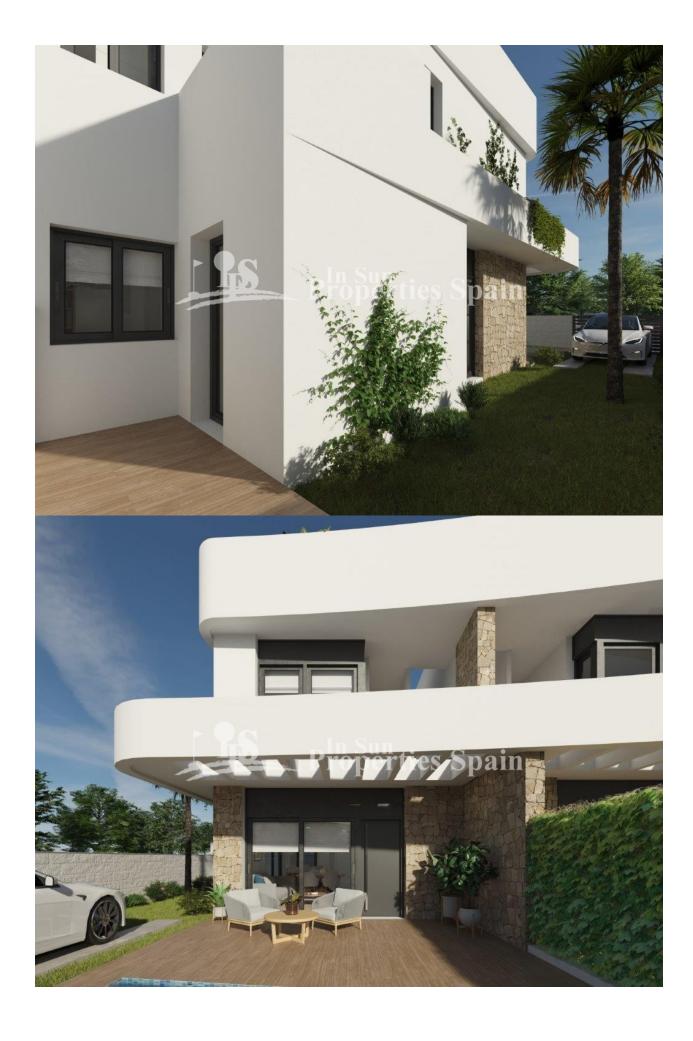

#### **DESCRIPTION**

FANTASTIC NEW BUILD SEMI-DETACHED VILLA IN LOS MONTESINOS - private garden and solarium. This 99m2 semi detached villa is built over two floors on a plot of 143m2 and consists of 3 bedrooms, 3 bathrooms, open plan kitchen with living room, 22m2 terrace, 31m2 solarium, parking and the option of a private pool at an additional cost. Included in the price are; fitted wardrobes, bath screens, garden finished with artificial grass, gardening elements, pre-installation for solar panels, electric socket and gate motor for vehicles. The typical town of Los Montesinos is strategically located 10 minutes by car from the beaches and leisure of Torrevieja (with all the services of a big city: theatre, 2 hospitals, international schools, etc.), from several golf courses and with easy access to the A7 motorway to reach Alicante airport in 20 min. In the urbanization there are supermarkets and bars for day-to-day service, being a rural and quiet environment. The climate in this area guarantees 300 days of sunshine a year with an average temperature of 20°C, which, together with the rich gastronomy and cultural and sports activities available in its surroundings, makes this area an ideal place to establish a second residence for vacation or a quiet place to live permanently. Los Montesinos is right next to the giant salt lakes of Torrevieja known as Laguna Salada de Torrevieja and Laguna Salada de la Mata, this makes for a really healthy climate. The closest beach is Guardamar and there is an Aqua Park only a 6 min drive located in Ciudad Quesada. Not far from Los Montesinos is the large beach town and resort of Torrevieja with a very good market every Friday. Torrevieja is also known for its superb promenade, restaurants and the Habaneras shopping centre. Only 15 minutes drive is "La Zenia Boulevard" the largest shopping centre in the

### STYLE

- Modern
- Contemporary

• Panoramic views

#### **GARDEN AND TERRACES**

- Open terrace Private garden