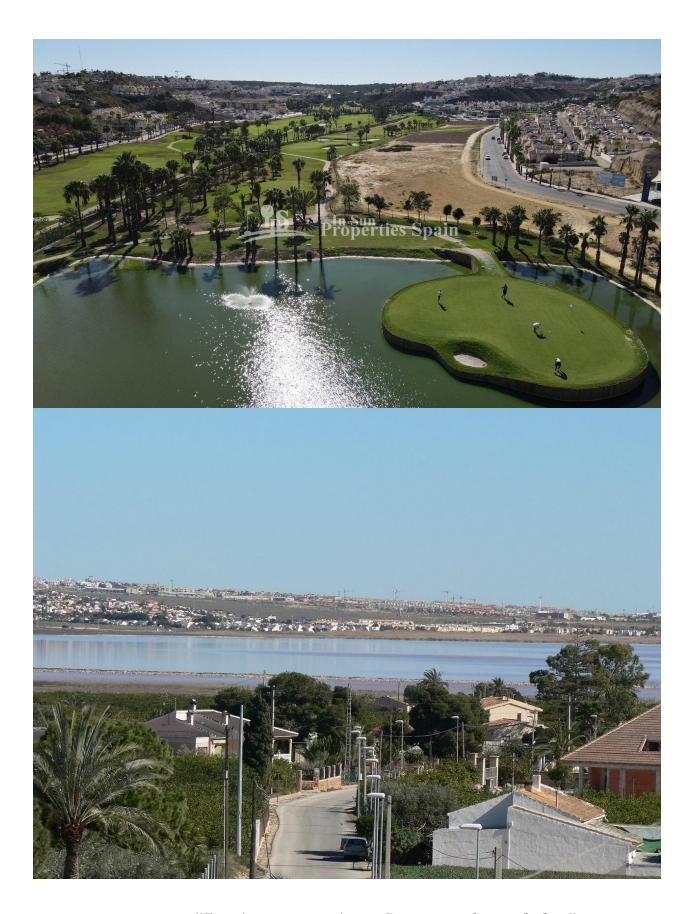

#### **DESCRIPTION**

FANTASTIC NEW BUILD SEMI-DETACHED VILLA IN LOS MONTESINOS - private garden and solarium. This 99m2 semi detached villa is built over two floors on a plot of 143m2 and consists of 3 bedrooms, 3 bathrooms, open plan kitchen with living room, 22m2 terrace, 31m2 solarium, parking and the option of a private pool at an additional cost. Included in the price are; fitted wardrobes, bath screens, garden finished with artificial grass, gardening elements, pre-installation for solar panels, electric socket and gate motor for vehicles. The typical town of Los Montesinos is strategically located 10 minutes by car from the beaches and leisure of Torrevieja (with all the services of a big city: theatre, 2 hospitals, international schools, etc.), from several golf courses and with easy access to the A7 motorway to reach Alicante airport in 20 min. In the urbanization there are supermarkets and bars for day-to-day service, being a rural and quiet environment. The climate in this area guarantees 300 days of sunshine a year with an average temperature of 20°C, which, together with the rich gastronomy and cultural and sports activities available in its surroundings, makes this area an ideal place to establish a second residence for vacation or a quiet place to live permanently. Los Montesinos is right next to the giant salt lakes of Torrevieja known as Laguna Salada de Torrevieja and Laguna Salada de la Mata, this makes for a really healthy climate. The closest beach is Guardamar and there is an Aqua Park only a 6 min drive located in Ciudad Quesada. Not far from Los Montesinos is the large beach town and resort of Torrevieja with a very good market every Friday. Torrevieja is also known for its superb promenade, restaurants and the Habaneras shopping centre. Only 15 minutes drive is "La Zenia Boulevard" the largest shopping centre in the

Alicante region, it's a one-stop destination for clothes, shoes and general supplies. No matter what you're after, chances are you won't walk out empty-handed. Los Montesinos it is a 10 minute drive to La Finca golf course, 15 minutes to La Marquesa and Vista Bella Golf and approximately 25 minutes to Villamartin, Las Ramblas, Real Campoamor and Las Colinas. It is a 35 minute drive from Alicante Airport and Murcia (Corvera) a 50 minute drive.