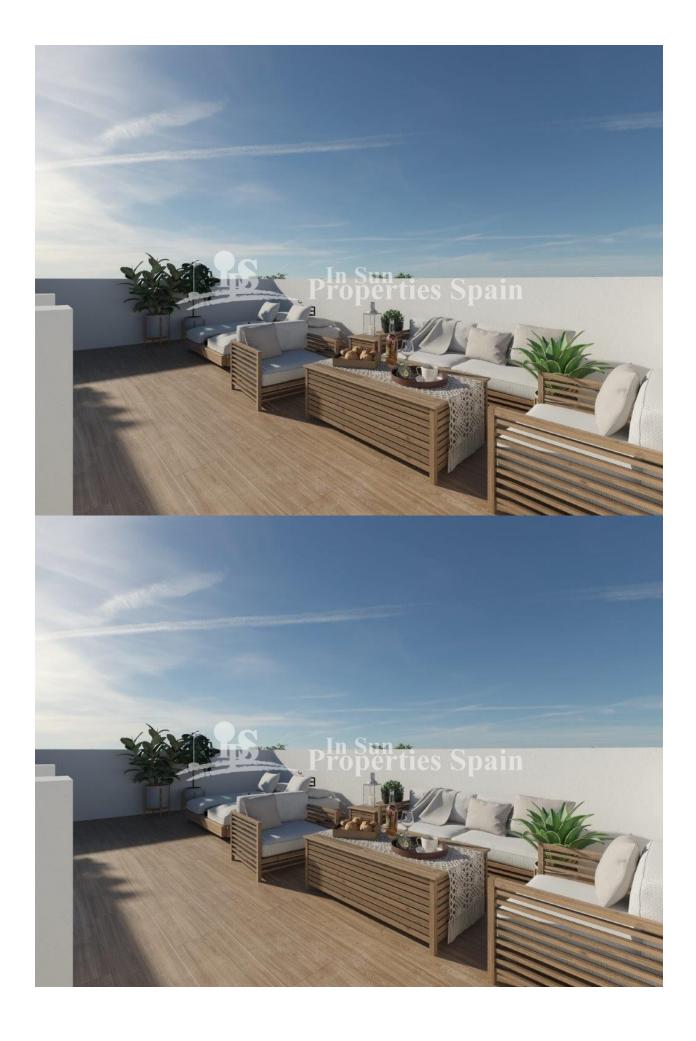

#### **DESCRIPTION**

FANTASTIC NEW BUILD SEMI-DETACHED VILLA IN LOS MONTESINOS - private garden and solarium. This 99m2 semi detached villa is built over two floors on a plot of 143m2 and consists of 3 bedrooms, 3 bathrooms, open plan kitchen with living room, 22m2 terrace, 31m2 solarium, parking and the option of a private pool at an additional cost. Included in the price are; fitted wardrobes, bath screens, garden finished with artificial grass, gardening elements, pre-installation for solar panels, electric socket and gate motor for vehicles. The typical town of Los Montesinos is strategically located 10 minutes by car from the beaches and leisure of Torrevieja (with all the services of a big city: theatre, 2 hospitals, international schools, etc.), from several golf courses and with easy access to the A7 motorway to reach Alicante airport in 20 min. In the urbanization there are supermarkets and bars for day-to-day service, being a rural and quiet environment. The climate in this area guarantees 300 days of sunshine a year with an average temperature of 20°C, which, together with the rich gastronomy and cultural and sports activities available in its surroundings, makes this area an ideal place to establish a second residence for vacation or a quiet place to live permanently. Los Montesinos is right next to the giant salt lakes of Torrevieja known as Laguna Salada de Torrevieja and Laguna Salada de la Mata, this makes for a really healthy climate. The closest beach is Guardamar and there is an Aqua Park only a 6 min drive located in Ciudad Quesada. Not far from Los Montesinos is the large beach town and resort of Torrevieja with a very good market every Friday. Torrevieja is also known for its superb promenade, restaurants and the Habaneras shopping centre. Only 15 minutes drive is "La Zenia Boulevard" the largest shopping centre in the

#### **GARDEN AND TERRACES**

- Open terrace Private garden

#### SOLARIUM