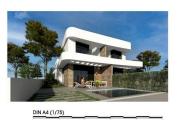

#### **DESCRIPTION**

FANTASTIC NEW BUILD SEMI-DETACHED VILLA IN LOS MONTESINOS - private garden and solarium. This 99m2 semi detached villa is built over two floors on a plot of 143m2 and consists of 3 bedrooms, 3 bathrooms, open plan kitchen with living room, 22m2 terrace, 31m2 solarium, parking and the option of a private pool at an additional cost. Included in the price are; fitted wardrobes, bath screens, garden finished with artificial grass, gardening elements, pre-installation for solar panels, electric socket and gate motor for vehicles. The typical town of Los Montesinos is strategically located 10 minutes by car from the beaches and leisure of Torrevieja (with all the services of a big city: theatre, 2 hospitals, international schools, etc.), from several golf courses and with easy access to the A7 motorway to reach Alicante airport in 20 min. In the urbanization there are supermarkets and bars for day-to-day service, being a rural and quiet environment. The climate in this area guarantees 300 days of sunshine a year with an average temperature of 20°C, which, together with the rich gastronomy and cultural and sports activities available in its surroundings, makes this area an ideal place to establish a second residence for vacation or a quiet place to live permanently. Los Montesinos is right next to the giant salt lakes of Torrevieja known as Laguna Salada de Torrevieja and Laguna Salada de la Mata, this makes for a really healthy climate. The closest beach is Guardamar and there is an Aqua Park only a 6 min drive located in Ciudad Quesada. Not far from Los Montesinos is the large beach town and resort of Torrevieja with a very good market every Friday. Torrevieja is also known for its superb promenade, restaurants and the Habaneras shopping centre. Only 15 minutes drive is "La Zenia Boulevard" the largest shopping centre in the

### STYLE

- Modern
- Contemporary

• Panoramic views