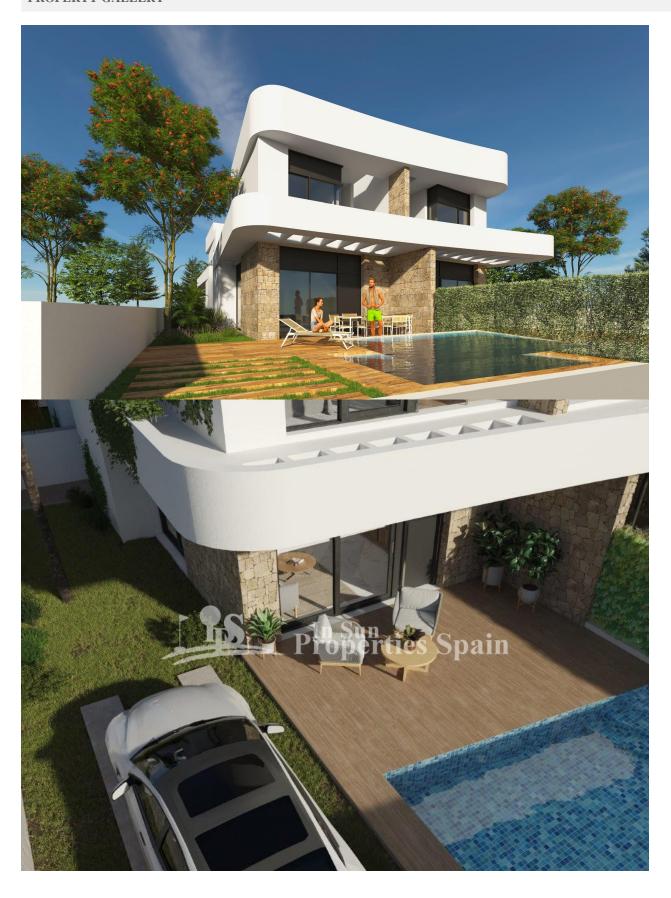

#### **DESCRIPTION**

FANTASTIC NEW BUILD SEMI-DETACHED VILLA IN LOS MONTESINOS - private garden and solarium. This 99m2 semi detached villa is built over two floors on a plot of 143m2 and consists of 3 bedrooms, 3 bathrooms, open plan kitchen with living room, 22m2 terrace, 31m2 solarium, parking and the option of a private pool at an additional cost. Included in the price are; fitted wardrobes, bath screens, garden finished with artificial grass, gardening elements, pre-installation for solar panels, electric socket and gate motor for vehicles. The typical town of Los Montesinos is strategically located 10 minutes by car from the beaches and leisure of Torrevieja (with all the services of a big city: theatre, 2 hospitals, international schools, etc.), from several golf courses and with easy access to the A7 motorway to reach Alicante airport in 20 min. In the urbanization there are supermarkets and bars for day-to-day service, being a rural and quiet environment. The climate in this area guarantees 300 days of sunshine a year with an average temperature of 20°C, which, together with the rich gastronomy and cultural and sports activities available in its surroundings, makes this area an ideal place to establish a second residence for vacation or a quiet place to live permanently. Los Montesinos is right next to the giant salt lakes of Torrevieja known as Laguna Salada de Torrevieja and Laguna Salada de la Mata, this makes for a really healthy climate. The closest beach is Guardamar and there is an Aqua Park only a 6 min drive located in Ciudad Quesada. Not far from Los Montesinos is the large beach town and resort of Torrevieja with a very good market every Friday. Torrevieja is also known for its superb promenade, restaurants and the Habaneras shopping centre. Only 15 minutes drive is "La Zenia Boulevard" the largest shopping centre in the

#### **GARDEN AND TERRACES**

- Open terrace Private garden