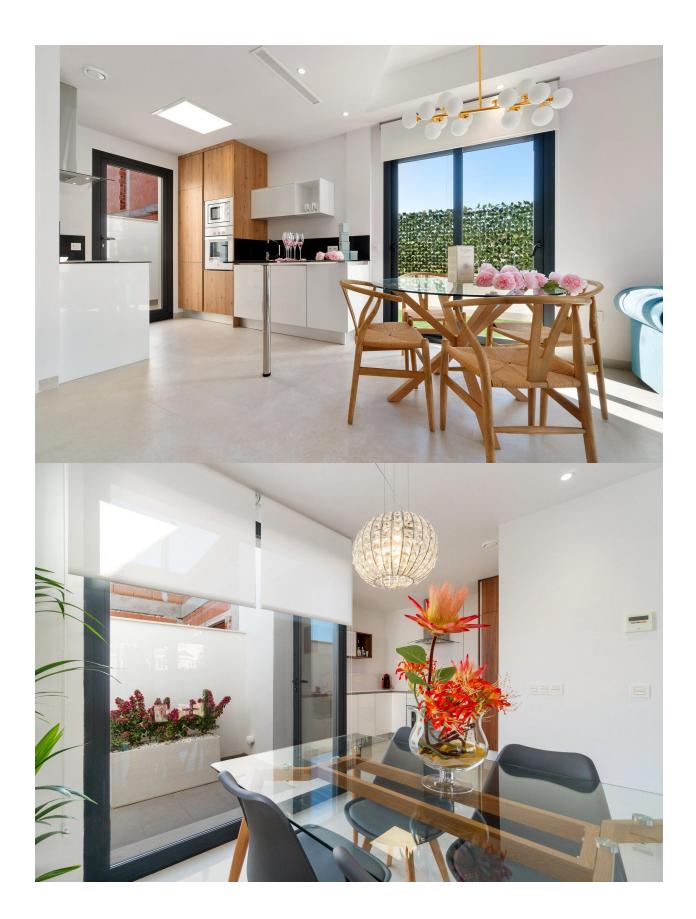

#### **DESCRIPTION**

FANTASTIC NEW BUILD SEMI-DETACHED VILLA IN LOS MONTESINOS - private garden and solarium. This 99m2 semi detached villa is built over two floors on a plot of 143m2 and consists of 3 bedrooms, 3 bathrooms, open plan kitchen with living room, 22m2 terrace, 31m2 solarium, parking and the option of a private pool at an additional cost. Included in the price are; fitted wardrobes, bath screens, garden finished with artificial grass, gardening elements, pre-installation for solar panels, electric socket and gate motor for vehicles. The typical town of Los Montesinos is strategically located 10 minutes by car from the beaches and leisure of Torrevieja (with all the services of a big city: theatre, 2 hospitals, international schools, etc.), from several golf courses and with easy access to the A7 motorway to reach Alicante airport in 20 min. In the urbanization there are supermarkets and bars for day-to-day service, being a rural and quiet environment. The climate in this area guarantees 300 days of sunshine a year with an average temperature of 20°C, which, together with the rich gastronomy and cultural and sports activities available in its surroundings, makes this area an ideal place to establish a second residence for vacation or a quiet place to live permanently. Los Montesinos is right next to the giant salt lakes of Torrevieja known as Laguna Salada de Torrevieja and Laguna Salada de la Mata, this makes for a really healthy climate. The closest beach is Guardamar and there is an Aqua Park only a 6 min drive located in Ciudad Quesada. Not far from Los Montesinos is the large beach town and resort of Torrevieja with a very good market every Friday. Torrevieja is also known for its superb promenade, restaurants and the Habaneras shopping centre. Only 15 minutes drive is "La Zenia Boulevard" the largest shopping centre in the