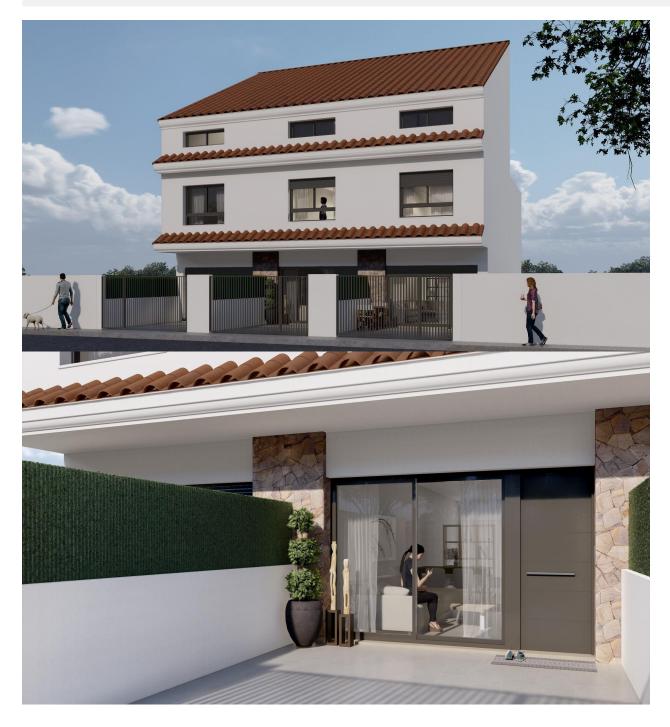

#### DESCRIPTION

NEW BUILD TOWNHOUSES IN SAN PEDRO DEL PINATAR New Build residential of exclusive set of 3 townhouses with 3 bedrooms, 3 bathrooms designed to offer maximum comfort and functionality in their spaces. Each property has terraces that provide a perfect atmosphere for enjoying outdoors. The dwellings have split air conditioning installation. Kitchen is equipped with appliances, such as oven, microwave, fridge, dishwasher, ceramic hob, and extractor hood. In addition, Residential Almirante includes pre-installation of photovoltaic solar panels, making these homes a sustainable and energy-efficient option. As an extra item you can have the pool or jacuzzi for additional cost. The privileged location of San Pedro del Pinatar on the Mar Menor and the Mediterranean coast attracts those with an interest in sailing and water sports, providing moorings in the marina and yacht clubs, while the beaches and natural mud baths They attract those seeking safe sun, sea and sand. San Pedro del Pinatar has an established community and offers an excellent range of activities, including an indoor swimming pool and sports facilities, as well as a program of social activities throughout the year due to the pleasant winter climate. The benefits of the mud baths, typical of the region, or the calm waters of the Mar Menor, have favored the growth of Lo Pagán, which currently has all kinds of amenities. In addition, it has an excellent location, just 5 minutes from the Dos Mares Shopping Center. Murcia/Corvera airport is 30 minutes away and Alicante airport is an hour's drive away.

## VIEWS

• Panoramic views

GARDEN AND TERRACES

- Open terrace Private garden

### EXTRA

Reinforced door