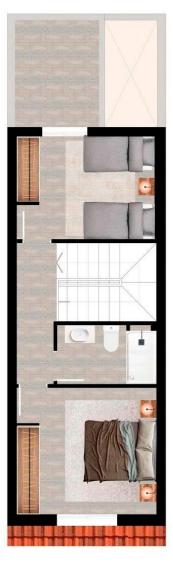

# VIVIENDA 1

| PLANTA BAJA    |                     |
|----------------|---------------------|
| Sup. Vivienda  | 45,80m²             |
| Sup. Terrazas  | 20,10m <sup>2</sup> |
| PLANTA PRIMERA |                     |
| Sup. Vivienda  | 40,30m²             |
| Sup. Terraza   | 7,05m <sup>2</sup>  |
| PLANTA SEGUNDA |                     |
| Sup. Vivienda  | 29,80m²             |
| Sup. Terraza   | 11,05m <sup>2</sup> |
| TOTAL SUP      | 154,10m²            |