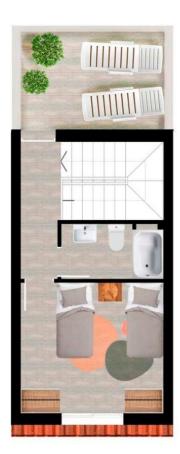

# VIVIENDA 1

| PLANTA BAJA    |                     |
|----------------|---------------------|
| Sup. Vivienda  | 45,80m²             |
| Sup. Terrazas  | 20,10m <sup>2</sup> |
| PLANTA PRIMERA |                     |
| Sup. Vivienda  | 40,30m²             |
| Sup. Terraza   | 7,05m <sup>2</sup>  |
| PLANTA SEGUNDA |                     |
| Sup. Vivienda  | 29,80m²             |
| Sup. Terraza   | 11,05m <sup>2</sup> |
| TOTAL SUP      | 154,10m²            |