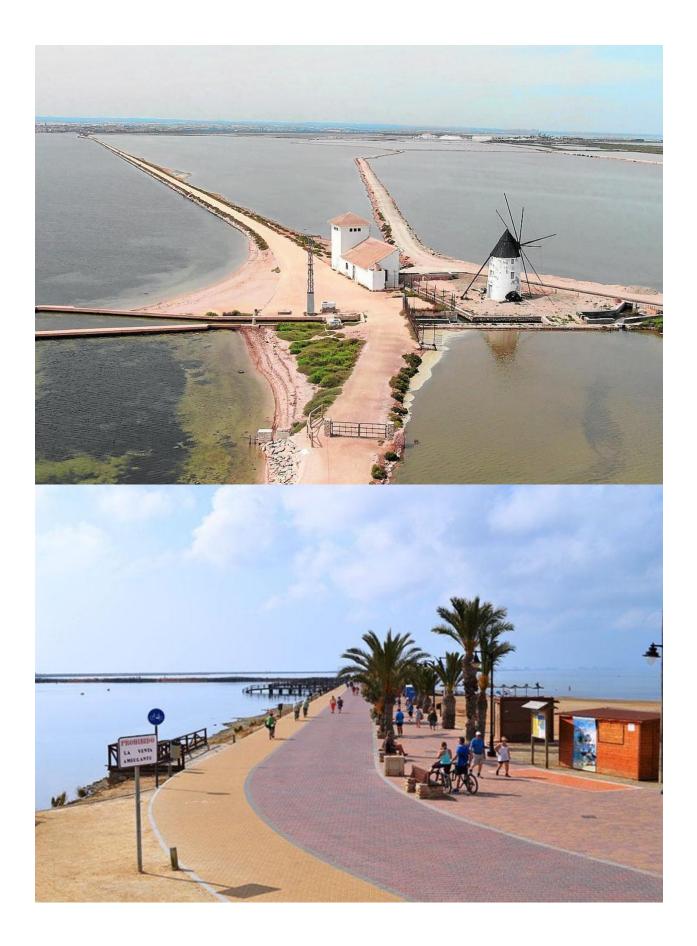

#### DESCRIPTION

NEW BUILD TOWNHOUSES IN SAN PEDRO DEL PINATAR New Build residential of exclusive set of 3 townhouses with 3 bedrooms, 3 bathrooms designed to offer maximum comfort and functionality in their spaces. Each property has terraces that provide a perfect atmosphere for enjoying outdoors. The dwellings have split air conditioning installation. Kitchen is equipped with appliances, such as oven, microwave, fridge, dishwasher, ceramic hob, and extractor hood. In addition, Residential Almirante includes pre-installation of photovoltaic solar panels, making these homes a sustainable and energy-efficient option. As an extra item you can have the pool or jacuzzi for additional cost. The privileged location of San Pedro del Pinatar on the Mar Menor and the Mediterranean coast attracts those with an interest in sailing and water sports, providing moorings in the marina and yacht clubs, while the beaches and natural mud baths They attract those seeking safe sun, sea and sand. San Pedro del Pinatar has an established community and offers an excellent range of activities, including an indoor swimming pool and sports facilities, as well as a program of social activities throughout the year due to the pleasant winter climate. The benefits of the mud baths, typical of the region, or the calm waters of the Mar Menor, have favored the growth of Lo Pagán, which currently has all kinds of amenities. In addition, it has an excellent location, just 5 minutes from the Dos Mares Shopping Center. Murcia/Corvera airport is 30 minutes away and Alicante airport is an hour's drive away.