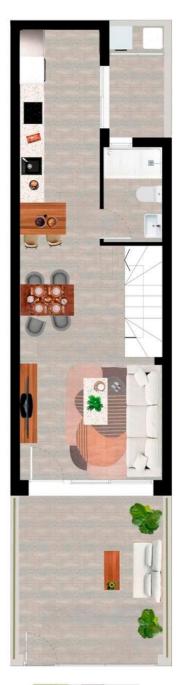

# VIVIENDA 1

| PLANTA BAJA    |                     |
|----------------|---------------------|
| Sup. Vivienda  | 45,80m²             |
| Sup. Terrazas  | 20,10m <sup>2</sup> |
| PLANTA PRIMERA |                     |
| Sup. Vivienda  | 40,30m²             |
| Sup. Terraza   | 7,05m <sup>2</sup>  |
| PLANTA SEGUNDA |                     |
| Sup. Vivienda  | 29,80m²             |
| Sup. Terraza   | 11,05m <sup>2</sup> |
| TOTAL SUP      | 154,10m²            |