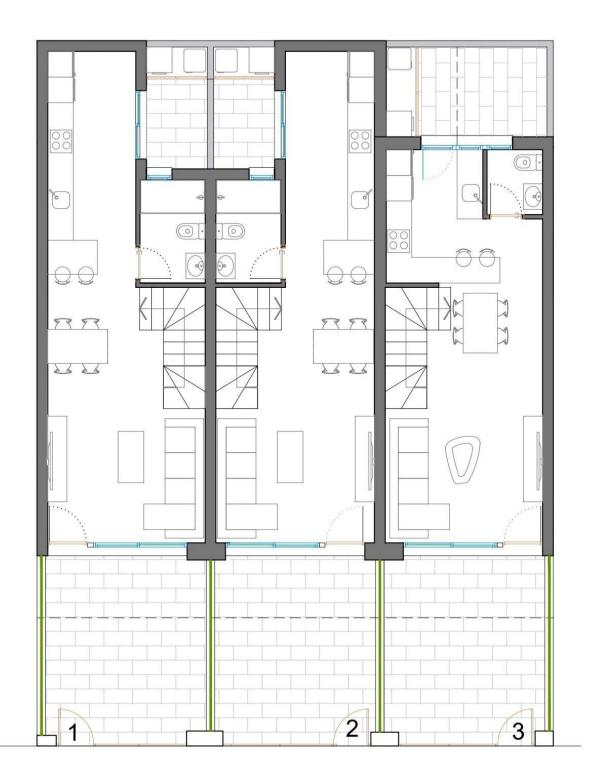

# VIVIENDA 1

| PLANTA BAJA    |                     |
|----------------|---------------------|
| Sup. Vivienda  | 45,80m²             |
| Sup. Terrazas  | 20,10m <sup>2</sup> |
| PLANTA PRIMERA |                     |
| Sup. Vivienda  | 40,30m²             |
| Sup. Terraza   | 7,05m <sup>2</sup>  |
| PLANTA SEGUNDA |                     |
| Sup. Vivienda  | 29,80m²             |
| Sup. Terraza   | 11,05m <sup>2</sup> |
| TOTAL SUP      | 154,10m²            |