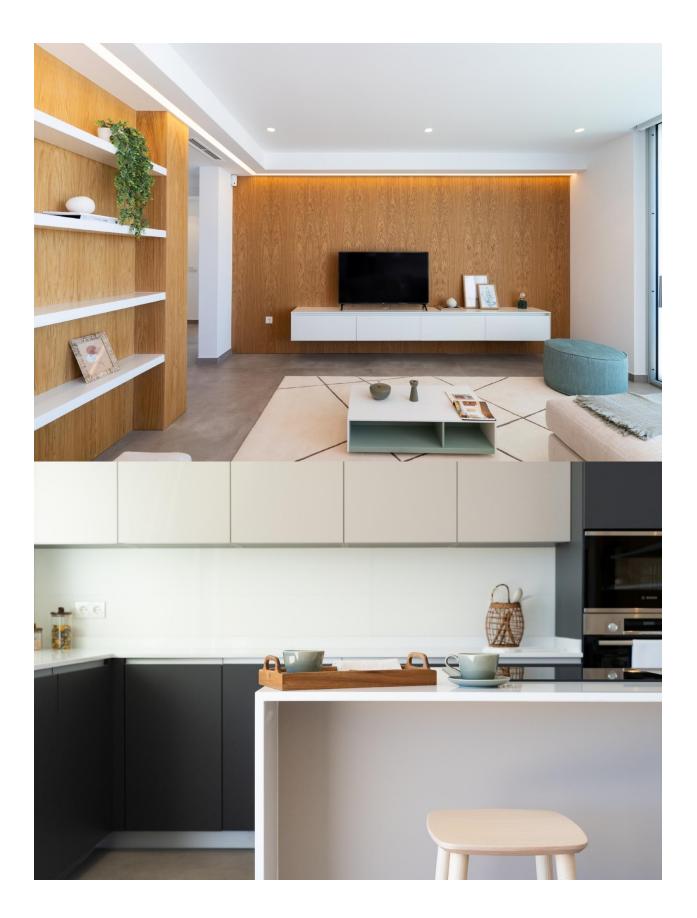

## DESCRIPTION

NEW BUILD LUXURY VILLA IN CUMBRE DEL SOL Contemporary style villa, with a pure and elegant design, with a distribution oriented to let the sea and the Mediterranean light invade the interior of the house, with open day areas in which the kitchen joins the living-dining room, creating a contiguous environment delimited by a central island, an incredible area to enjoy breakfast or a quick meal without losing sight of the sea. The living/dining room is joined to the porch and the pool terrace, creating a single space, as the sliding glass door that separates the two areas is set back on one side, joining the interior with the exterior. This villa has three bedrooms and two bathrooms, the master bedroom is very bright, with en suite bathroom, dressing room and direct access to the main terrace of the house, where the infinity pool is located. It includes the garden and a covered parking. At the most easterly point of the province of Alicante, Spain, lies the Residential Resort Cumbre del Sol. Residents and guests are the first to greet the majestic sun each morning as it rises over the calm waters of the Mediterranean Sea. From our exclusive viewpoint, on the highest point of the municipality of Benitachell, Cumbre del Sol offers panoramic views over the sea and the natural parks that surround us from Jávea to Moraira. Discover our exclusive resort on the Costa Blanca and discover our wonderful first-class flats and villas, our incredible sports and leisure facilities and our complete range of services for those fortunate enough to make Cumbre del Sol their home. Villa located 65 minutes from Alicante airport and 1,5 hour Valencia airport.