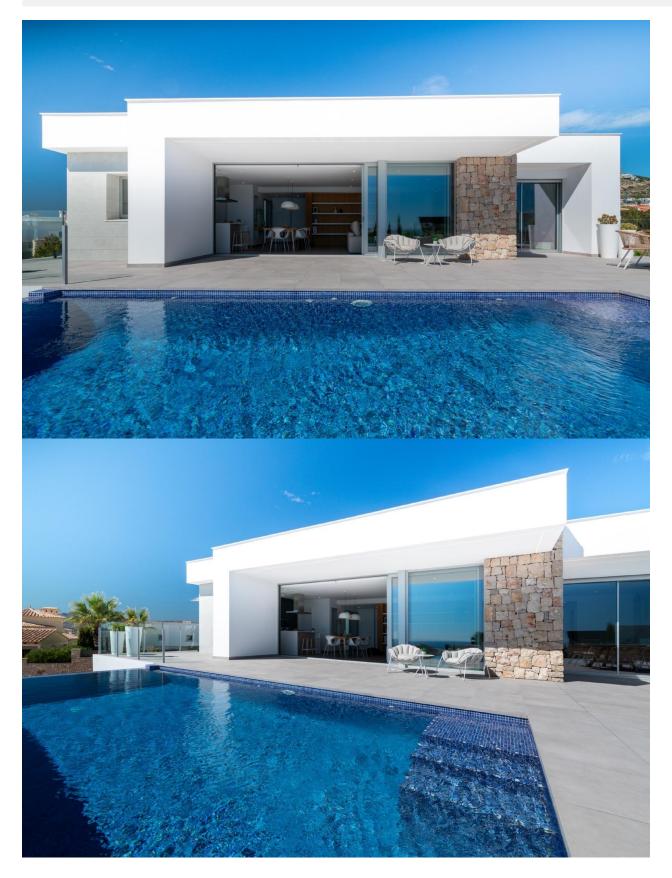

## DESCRIPTION

NEW BUILD LUXURY VILLA IN CUMBRE DEL SOL Contemporary style villa, with a pure and elegant design, with a distribution oriented to let the sea and the Mediterranean light invade the interior of the house, with open day areas in which the kitchen joins the living-dining room, creating a contiguous environment delimited by a central island, an incredible area to enjoy breakfast or a quick meal without losing sight of the sea. The living/dining room is joined to the porch and the pool terrace, creating a single space, as the sliding glass door that separates the two areas is set back on one side, joining the interior with the exterior. This villa has three bedrooms and two bathrooms, the master bedroom is very bright, with en suite bathroom, dressing room and direct access to the main terrace of the house, where the infinity pool is located. It includes the garden and a covered parking. At the most easterly point of the province of Alicante, Spain, lies the Residential Resort Cumbre del Sol. Residents and guests are the first to greet the majestic sun each morning as it rises over the calm waters of the Mediterranean Sea. From our exclusive viewpoint, on the highest point of the municipality of Benitachell, Cumbre del Sol offers panoramic views over the sea and the natural parks that surround us from Jávea to Moraira. Discover our exclusive resort on the Costa Blanca and discover our wonderful first-class flats and villas, our incredible sports and leisure facilities and our complete range of services for those fortunate enough to make Cumbre del Sol their home. Villa located 65 minutes from Alicante airport and 1,5 hour Valencia airport.

VIEWS

• Panoramic views

GARDEN AND TERRACES

• Private garden