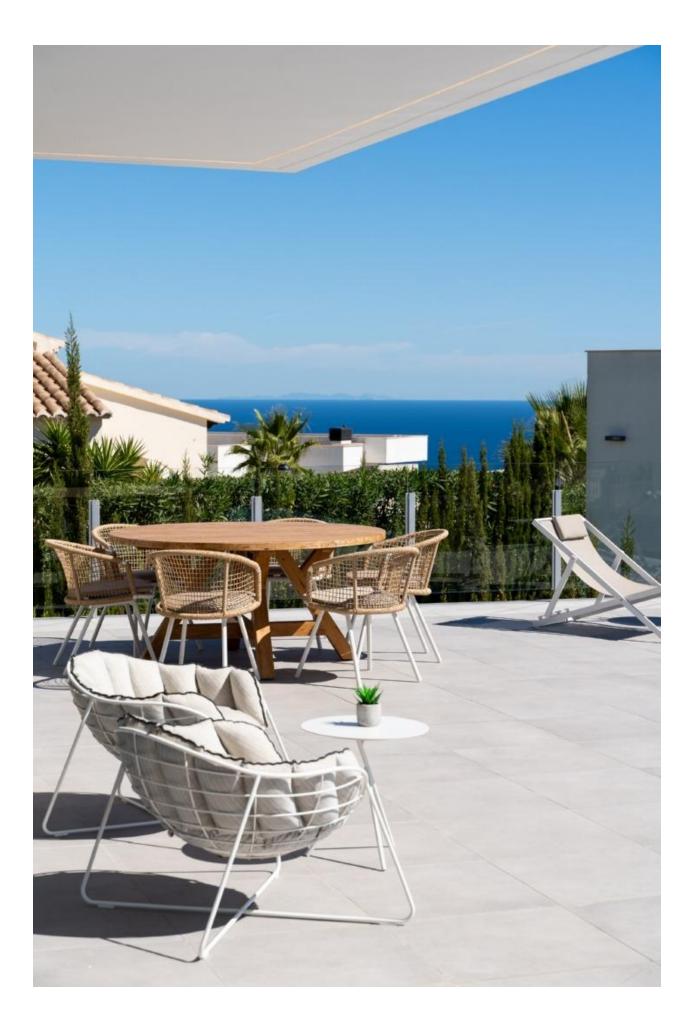

## DESCRIPTION

NEW BUILD LUXURY VILLA IN CUMBRE DEL SOL Contemporary style villa, with a pure and elegant design, with a distribution oriented to let the sea and the Mediterranean light invade the interior of the house, with open day areas in which the kitchen joins the living-dining room, creating a contiguous environment delimited by a central island, an incredible area to enjoy breakfast or a quick meal without losing sight of the sea. The living/dining room is joined to the porch and the pool terrace, creating a single space, as the sliding glass door that separates the two areas is set back on one side, joining the interior with the exterior. This villa has three bedrooms and two bathrooms, the master bedroom is very bright, with en suite bathroom, dressing room and direct access to the main terrace of the house, where the infinity pool is located. It includes the garden and a covered parking. At the most easterly point of the province of Alicante, Spain, lies the Residential Resort Cumbre del Sol. Residents and guests are the first to greet the majestic sun each morning as it rises over the calm waters of the Mediterranean Sea. From our exclusive viewpoint, on the highest point of the municipality of Benitachell, Cumbre del Sol offers panoramic views over the sea and the natural parks that surround us from Jávea to Moraira. Discover our exclusive resort on the Costa Blanca and discover our wonderful first-class flats and villas, our incredible sports and leisure facilities and our complete range of services for those fortunate enough to make Cumbre del Sol their home. Villa located 65 minutes from Alicante airport and 1,5 hour Valencia airport.

VIEWS

• Panoramic views

GARDEN AND TERRACES

• Private garden