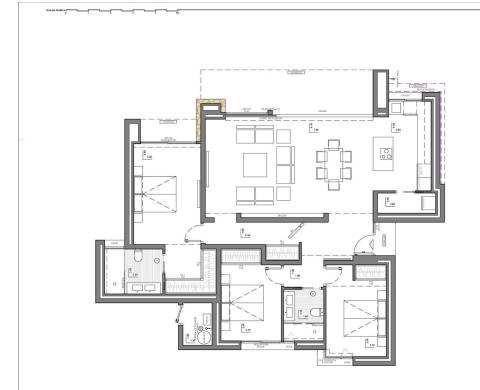

## REF: # 11135

| INFO           |             |
|----------------|-------------|
| PRICE:         | 1.115.000 € |
| PROPERTY TYPE: | Villa       |
| LOCATION:      |             |
| BEDROOMS:      | 3           |
| Bathrooms:     | 2           |
| Build:         | 328 (m2)    |
| Plot:          | 830 (m2)    |
| Terrace:       | -           |
| Year:          | -           |
| Floor:         | -           |
| Old price      | -           |

## DESCRIPTION

NEW BUILD LUXURY VILLA IN CUMBRE DEL SOL Contemporary style villa, with a pure and elegant design, with a distribution oriented to let the sea and the Mediterranean light invade the interior of the house, with open day areas in which the kitchen joins the living-dining room, creating a contiguous environment delimited by a central island, an incredible area to enjoy breakfast or a quick meal without losing sight of the sea. The living/dining room is joined to the porch and the pool terrace, creating a single space, as the sliding glass door that separates the two areas is set back on one side, joining the interior with the exterior. This villa has three bedrooms and two bathrooms, the master bedroom is very bright, with en suite bathroom, dressing room and direct access to the main terrace of the house, where the infinity pool is located. It includes the garden and a covered parking. At the most easterly point of the province of Alicante, Spain, lies the Residential Resort Cumbre del Sol. Residents and guests are the first to greet the majestic sun each morning as it rises over the calm waters of the Mediterranean Sea. From our exclusive viewpoint, on the highest point of the municipality of Benitachell, Cumbre del Sol offers panoramic views over the sea and the natural parks that surround us from Jávea to Moraira. Discover our exclusive resort on the Costa Blanca and discover our wonderful first-class flats and villas, our incredible sports and leisure facilities and our complete range of services for those fortunate enough to make Cumbre del Sol their home. Villa located 65 minutes from Alicante airport and 1,5 hour Valencia airport.