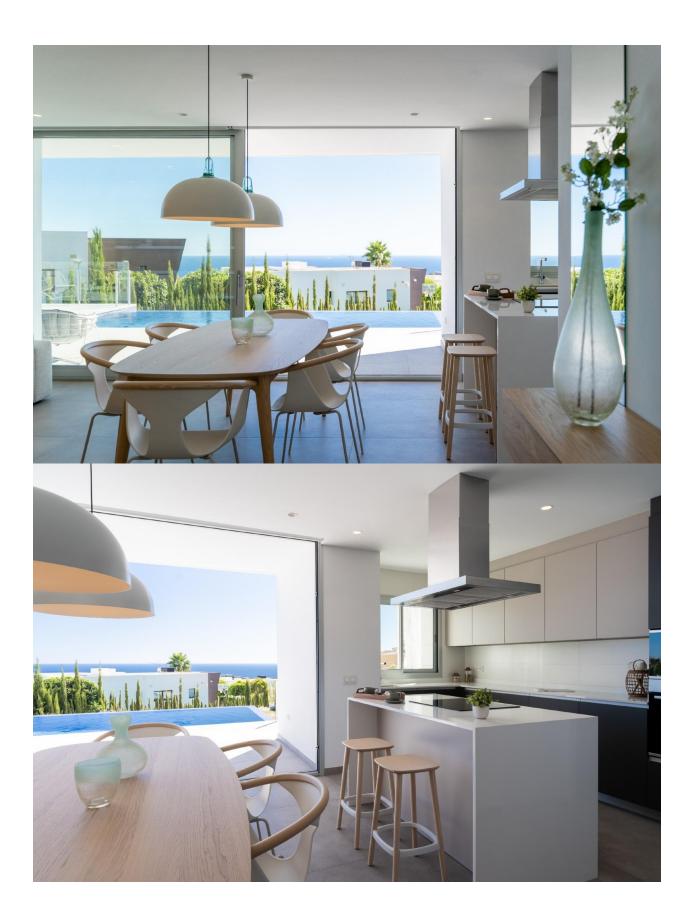

## DESCRIPTION

NEW BUILD LUXURY VILLA IN CUMBRE DEL SOL Contemporary style villa, with a pure and elegant design, with a distribution oriented to let the sea and the Mediterranean light invade the interior of the house, with open day areas in which the kitchen joins the living-dining room, creating a contiguous environment delimited by a central island, an incredible area to enjoy breakfast or a quick meal without losing sight of the sea. The living/dining room is joined to the porch and the pool terrace, creating a single space, as the sliding glass door that separates the two areas is set back on one side, joining the interior with the exterior. This villa has three bedrooms and two bathrooms, the master bedroom is very bright, with en suite bathroom, dressing room and direct access to the main terrace of the house, where the infinity pool is located. It includes the garden and a covered parking. At the most easterly point of the province of Alicante, Spain, lies the Residential Resort Cumbre del Sol. Residents and guests are the first to greet the majestic sun each morning as it rises over the calm waters of the Mediterranean Sea. From our exclusive viewpoint, on the highest point of the municipality of Benitachell, Cumbre del Sol offers panoramic views over the sea and the natural parks that surround us from Jávea to Moraira. Discover our exclusive resort on the Costa Blanca and discover our wonderful first-class flats and villas, our incredible sports and leisure facilities and our complete range of services for those fortunate enough to make Cumbre del Sol their home. Villa located 65 minutes from Alicante airport and 1,5 hour Valencia airport.