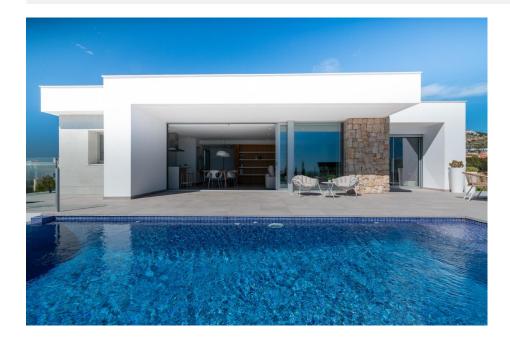

## DESCRIPTION

NEW BUILD LUXURY VILLA IN CUMBRE DEL SOL Contemporary style villa, with a pure and elegant design, with a distribution oriented to let the sea and the Mediterranean light invade the interior of the house, with open day areas in which the kitchen joins the living-dining room, creating a contiguous environment delimited by a central island, an incredible area to enjoy breakfast or a quick meal without losing sight of the sea. The living/dining room is joined to the porch and the pool terrace, creating a single space, as the sliding glass door that separates the two areas is set back on one side, joining the interior with the exterior. This villa has three bedrooms and two bathrooms, the master bedroom is very bright, with en suite bathroom, dressing room and direct access to the main terrace of the house, where the infinity pool is located. It includes the garden and a covered parking. At the most easterly point of the province of Alicante, Spain, lies the Residential Resort Cumbre del Sol. Residents and guests are the first to greet the majestic sun each morning as it rises over the calm waters of the Mediterranean Sea. From our exclusive viewpoint, on the highest point of the municipality of Benitachell, Cumbre del Sol offers panoramic views over the sea and the natural parks that surround us from Jávea to Moraira. Discover our exclusive resort on the Costa Blanca and discover our wonderful first-class flats and villas, our incredible sports and leisure facilities and our complete range of services for those fortunate enough to make Cumbre del Sol their home. Villa located 65 minutes from Alicante airport and 1,5 hour Valencia airport.

VIEWS

• Panoramic views

GARDEN AND TERRACES

• Private garden