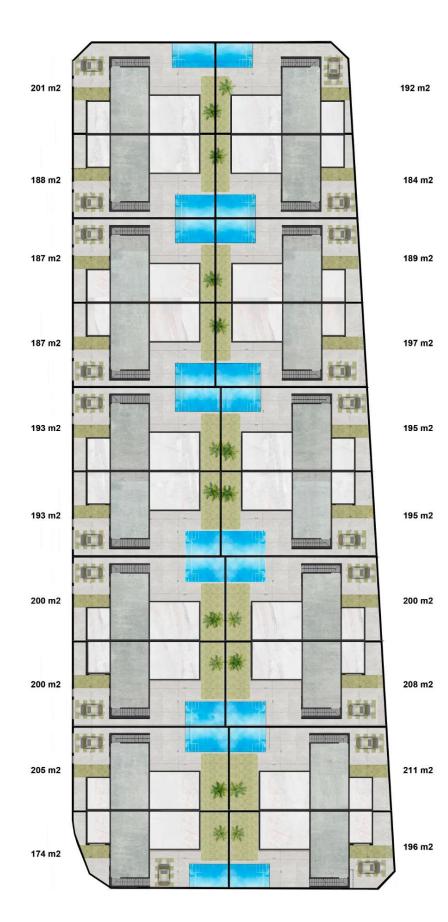

## DESCRIPTION

NEW BUILD SEMI-DETACHED VILLAS IN ROLDAN New Build 3 bedroom villas with parking to the front, feature stone walling, rear private swimming pool, large roof solarium and a storage room in Roldan, Torre-Pacheco. The villas are designed on one level with elevated ceiling to the kitchen area, each villa boasts wrap around terrace / sun zones on the ground floor and a large private solarium on the first floor to enjoy hours of sunshine, all year round. 3 bedrooms (master bedroom en-suite) and separate family bathroom... designed with a contemporary 'eco' style and open plan concept, comprising a fitted kitchen and lounge-dining room, a storage room to the front and a private summer patio area. The villas are equipped with a rear private swimming pool with outdoor shower, solarium, terrace areas, fully fitted kitchen and bathrooms with led mirror, lined wardrobes with drawers, interior/exterior lighting, pre installed air-conditioning. Feature angled walls and stone cladding to the front and stairwell, really makes this villa pop with style. The development is located in a residential area of Roldan, surrounded by services, parks, sports facilities, two Golf Courses and only 12 minutes from the stunning beaches of the Mediterranean and the Mar Menor. A select signature style development - just 20 one level contemporary villas - All enjoying generous plot sizes, with private swimming pool and roof solarium. Roldan itself is a traditional town with all the local amenities you will need including Supermarkets, Restaurants, Bars, Health Clinic, Pharmacy, Police Station, Petrol Station, Mechanics, Dentists, Doctors and more. The nearby golf resorts of La Torre, [amp;] Terrazas are easily accessible, Corvera Airport is 15 minutes away [amp;] the beaches of the Mar Menor just 20 minutes drive.