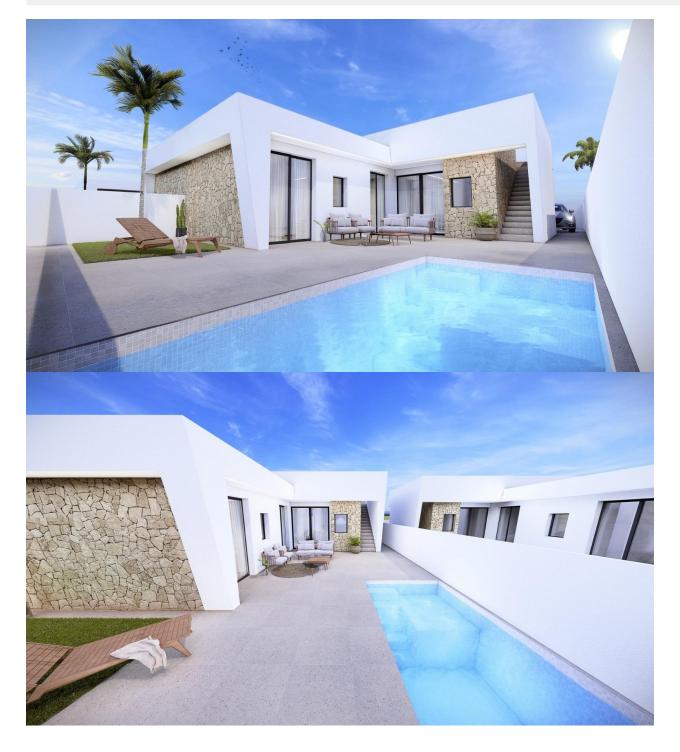

## DESCRIPTION

NEW BUILD SEMI-DETACHED VILLAS IN ROLDAN New Build 3 bedroom villas with parking to the front, feature stone walling, rear private swimming pool, large roof solarium and a storage room in Roldan, Torre-Pacheco. The villas are designed on one level with elevated ceiling to the kitchen area, each villa boasts wrap around terrace / sun zones on the ground floor and a large private solarium on the first floor to enjoy hours of sunshine, all year round. 3 bedrooms (master bedroom en-suite) and separate family bathroom... designed with a contemporary 'eco' style and open plan concept, comprising a fitted kitchen and lounge-dining room, a storage room to the front and a private summer patio area. The villas are equipped with a rear private swimming pool with outdoor shower, solarium, terrace areas, fully fitted kitchen and bathrooms with led mirror, lined wardrobes with drawers, interior/exterior lighting, pre installed air-conditioning. Feature angled walls and stone cladding to the front and stairwell, really makes this villa pop with style. The development is located in a residential area of Roldan, surrounded by services, parks, sports facilities, two Golf Courses and only 12 minutes from the stunning beaches of the Mediterranean and the Mar Menor. A select signature style development - just 20 one level contemporary villas - All enjoying generous plot sizes, with private swimming pool and roof solarium. Roldan itself is a traditional town with all the local amenities you will need including Supermarkets, Restaurants, Bars, Health Clinic, Pharmacy, Police Station, Petrol Station, Mechanics, Dentists, Doctors and more. The nearby golf resorts of La Torre, [amp;] Terrazas are easily accessible, Corvera Airport is 15 minutes away [amp;] the beaches of the Mar Menor just 20 minutes drive.