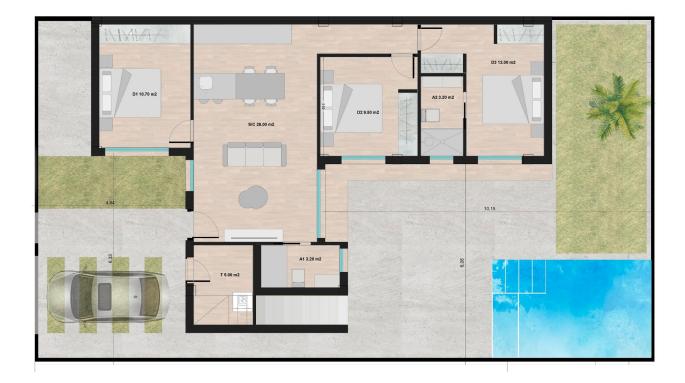

## DESCRIPTION

NEW BUILD SEMI-DETACHED VILLAS IN ROLDAN New Build 3 bedroom villas with parking to the front, feature stone walling, rear private swimming pool, large roof solarium and a storage room in Roldan, Torre-Pacheco. The villas are designed on one level with elevated ceiling to the kitchen area, each villa boasts wrap around terrace / sun zones on the ground floor and a large private solarium on the first floor to enjoy hours of sunshine, all year round. 3 bedrooms (master bedroom en-suite) and separate family bathroom... designed with a contemporary 'eco' style and open plan concept, comprising a fitted kitchen and lounge-dining room, a storage room to the front and a private summer patio area. The villas are equipped with a rear private swimming pool with outdoor shower, solarium, terrace areas, fully fitted kitchen and bathrooms with led mirror, lined wardrobes with drawers, interior/exterior lighting, pre installed air-conditioning. Feature angled walls and stone cladding to the front and stairwell, really makes this villa pop with style. The development is located in a residential area of Roldan, surrounded by services, parks, sports facilities, two Golf Courses and only 12 minutes from the stunning beaches of the Mediterranean and the Mar Menor. A select signature style development - just 20 one level contemporary villas - All enjoying generous plot sizes, with private swimming pool and roof solarium. Roldan itself is a traditional town with all the local amenities you will need including Supermarkets, Restaurants, Bars, Health Clinic, Pharmacy, Police Station, Petrol Station, Mechanics, Dentists, Doctors and more. The nearby golf resorts of La Torre, [amp;] Terrazas are easily accessible, Corvera Airport is 15 minutes away [amp;] the beaches of the Mar Menor just 20 minutes drive.