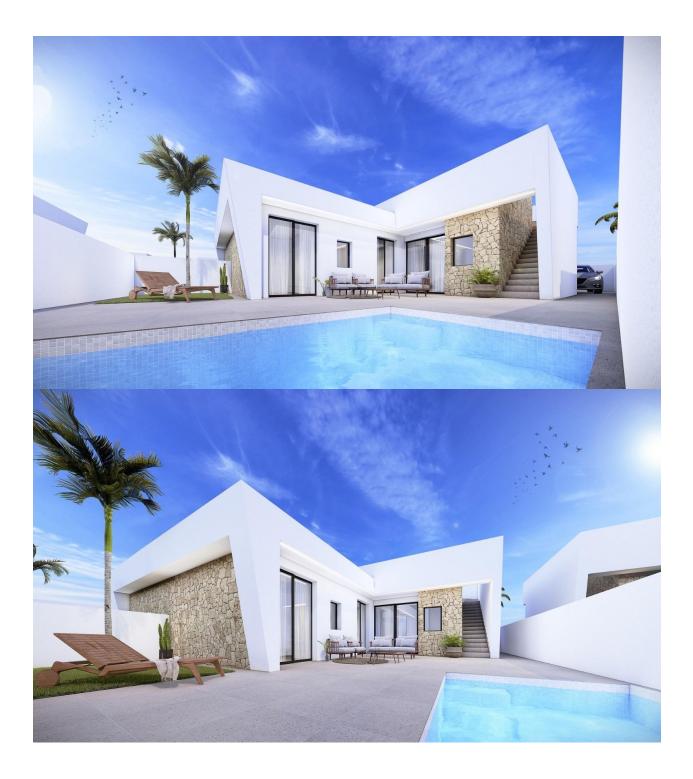

## DESCRIPTION

NEW BUILD SEMI-DETACHED VILLAS IN ROLDAN New Build 3 bedroom villas with parking to the front, feature stone walling, rear private swimming pool, large roof solarium and a storage room in Roldan, Torre-Pacheco. The villas are designed on one level with elevated ceiling to the kitchen area, each villa boasts wrap around terrace / sun zones on the ground floor and a large private solarium on the first floor to enjoy hours of sunshine, all year round. 3 bedrooms (master bedroom en-suite) and separate family bathroom... designed with a contemporary 'eco' style and open plan concept, comprising a fitted kitchen and lounge-dining room, a storage room to the front and a private summer patio area. The villas are equipped with a rear private swimming pool with outdoor shower, solarium, terrace areas, fully fitted kitchen and bathrooms with led mirror, lined wardrobes with drawers, interior/exterior lighting, pre installed air-conditioning. Feature angled walls and stone cladding to the front and stairwell, really makes this villa pop with style. The development is located in a residential area of Roldan, surrounded by services, parks, sports facilities, two Golf Courses and only 12 minutes from the stunning beaches of the Mediterranean and the Mar Menor. A select signature style development - just 20 one level contemporary villas - All enjoying generous plot sizes, with private swimming pool and roof solarium. Roldan itself is a traditional town with all the local amenities you will need including Supermarkets, Restaurants, Bars, Health Clinic, Pharmacy, Police Station, Petrol Station, Mechanics, Dentists, Doctors and more. The nearby golf resorts of La Torre, [amp;] Terrazas are easily accessible, Corvera Airport is 15 minutes away [amp;] the beaches of the Mar Menor just 20 minutes drive.