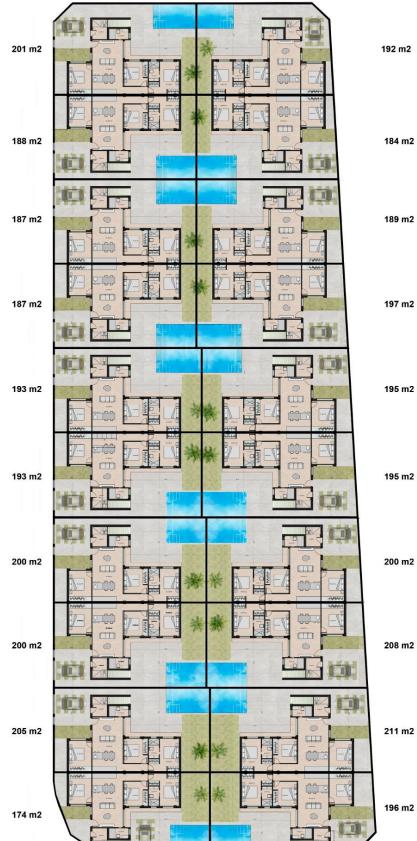

## DESCRIPTION

NEW BUILD SEMI-DETACHED VILLAS IN ROLDAN New Build 3 bedroom villas with parking to the front, feature stone walling, rear private swimming pool, large roof solarium and a storage room in Roldan, Torre-Pacheco. The villas are designed on one level with elevated ceiling to the kitchen area, each villa boasts wrap around terrace / sun zones on the ground floor and a large private solarium on the first floor to enjoy hours of sunshine, all year round. 3 bedrooms (master bedroom en-suite) and separate family bathroom... designed with a contemporary 'eco' style and open plan concept, comprising a fitted kitchen and lounge-dining room, a storage room to the front and a private summer patio area. The villas are equipped with a rear private swimming pool with outdoor shower, solarium, terrace areas, fully fitted kitchen and bathrooms with led mirror, lined wardrobes with drawers, interior/exterior lighting, pre installed air-conditioning. Feature angled walls and stone cladding to the front and stairwell, really makes this villa pop with style. The development is located in a residential area of Roldan, surrounded by services, parks, sports facilities, two Golf Courses and only 12 minutes from the stunning beaches of the Mediterranean and the Mar Menor. A select signature style development - just 20 one level contemporary villas - All enjoying generous plot sizes, with private swimming pool and roof solarium. Roldan itself is a traditional town with all the local amenities you will need including Supermarkets, Restaurants, Bars, Health Clinic, Pharmacy, Police Station, Petrol Station, Mechanics, Dentists, Doctors and more. The nearby golf resorts of La Torre, [amp;] Terrazas are easily accessible, Corvera Airport is 15 minutes away [amp;] the beaches of the Mar Menor just 20 minutes drive.