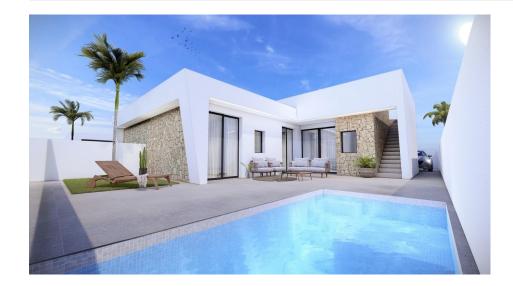

## DESCRIPTION

NEW BUILD SEMI-DETACHED VILLAS IN ROLDAN New Build 3 bedroom villas with parking to the front, feature stone walling, rear private swimming pool, large roof solarium and a storage room in Roldan, Torre-Pacheco. The villas are designed on one level with elevated ceiling to the kitchen area, each villa boasts wrap around terrace / sun zones on the ground floor and a large private solarium on the first floor to enjoy hours of sunshine, all year round. 3 bedrooms (master bedroom en-suite) and separate family bathroom... designed with a contemporary 'eco' style and open plan concept, comprising a fitted kitchen and lounge-dining room, a storage room to the front and a private summer patio area. The villas are equipped with a rear private swimming pool with outdoor shower, solarium, terrace areas, fully fitted kitchen and bathrooms with led mirror, lined wardrobes with drawers, interior/exterior lighting, pre installed air-conditioning. Feature angled walls and stone cladding to the front and stairwell, really makes this villa pop with style. The development is located in a residential area of Roldan, surrounded by services, parks, sports facilities, two Golf Courses and only 12 minutes from the stunning beaches of the Mediterranean and the Mar Menor. A select signature style development - just 20 one level contemporary villas - All enjoying generous plot sizes, with private swimming pool and roof solarium. Roldan itself is a traditional town with all the local amenities you will need including Supermarkets, Restaurants, Bars, Health Clinic, Pharmacy, Police Station, Petrol Station, Mechanics, Dentists, Doctors and more. The nearby golf resorts of La Torre, [amp;] Terrazas are easily accessible, Corvera Airport is 15 minutes away [amp;] the beaches of the Mar Menor just 20 minutes drive.