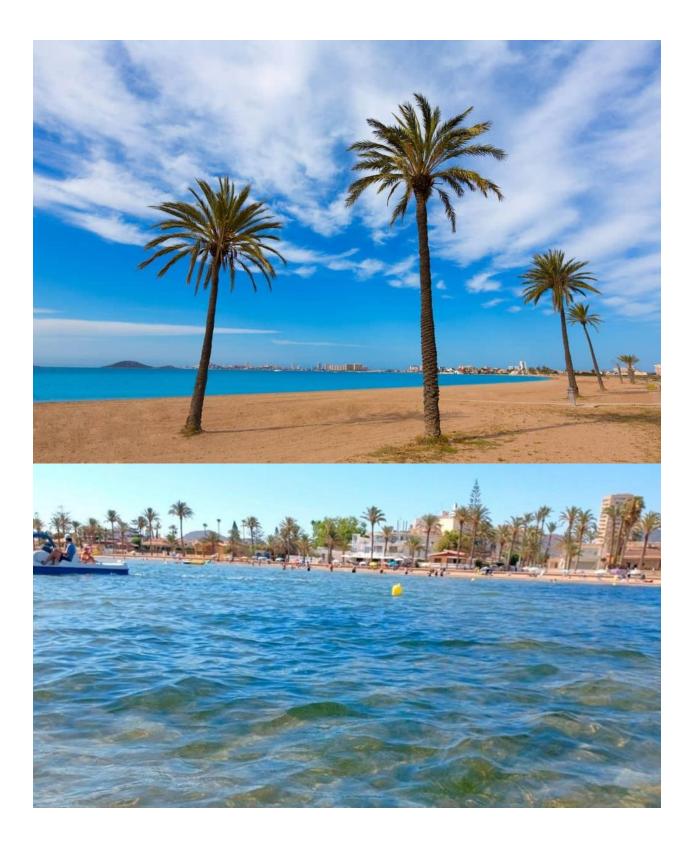

## DESCRIPTION

NEW BUILD SEMI-DETACHED VILLAS IN ROLDAN New Build 3 bedroom villas with parking to the front, feature stone walling, rear private swimming pool, large roof solarium and a storage room in Roldan, Torre-Pacheco. The villas are designed on one level with elevated ceiling to the kitchen area, each villa boasts wrap around terrace / sun zones on the ground floor and a large private solarium on the first floor to enjoy hours of sunshine, all year round. 3 bedrooms (master bedroom en-suite) and separate family bathroom... designed with a contemporary 'eco' style and open plan concept, comprising a fitted kitchen and lounge-dining room, a storage room to the front and a private summer patio area. The villas are equipped with a rear private swimming pool with outdoor shower, solarium, terrace areas, fully fitted kitchen and bathrooms with led mirror, lined wardrobes with drawers, interior/exterior lighting, pre installed air-conditioning. Feature angled walls and stone cladding to the front and stairwell, really makes this villa pop with style. The development is located in a residential area of Roldan, surrounded by services, parks, sports facilities, two Golf Courses and only 12 minutes from the stunning beaches of the Mediterranean and the Mar Menor. A select signature style development - just 20 one level contemporary villas - All enjoying generous plot sizes, with private swimming pool and roof solarium. Roldan itself is a traditional town with all the local amenities you will need including Supermarkets, Restaurants, Bars, Health Clinic, Pharmacy, Police Station, Petrol Station, Mechanics, Dentists, Doctors and more. The nearby golf resorts of La Torre, [amp;] Terrazas are easily accessible, Corvera Airport is 15 minutes away [amp;] the beaches of the Mar Menor just 20 minutes drive.