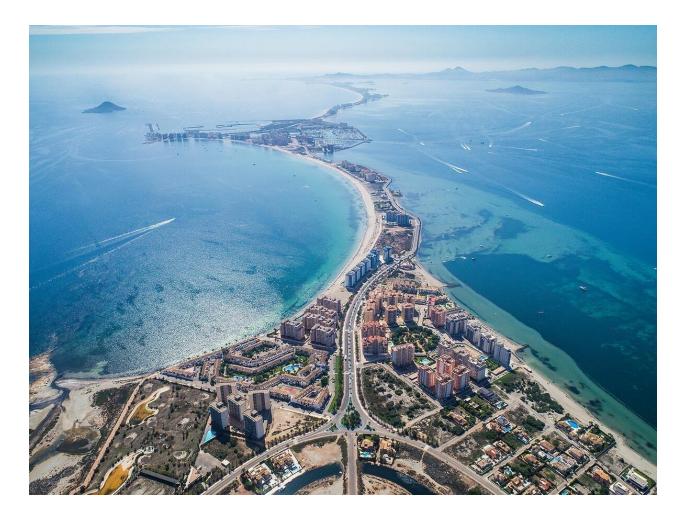

## DESCRIPTION

NEW BUILD SEMI-DETACHED VILLAS IN ROLDAN New Build 3 bedroom villas with parking to the front, feature stone walling, rear private swimming pool, large roof solarium and a storage room in Roldan, Torre-Pacheco. The villas are designed on one level with elevated ceiling to the kitchen area, each villa boasts wrap around terrace / sun zones on the ground floor and a large private solarium on the first floor to enjoy hours of sunshine, all year round. 3 bedrooms (master bedroom en-suite) and separate family bathroom... designed with a contemporary 'eco' style and open plan concept, comprising a fitted kitchen and lounge-dining room, a storage room to the front and a private summer patio area. The villas are equipped with a rear private swimming pool with outdoor shower, solarium, terrace areas, fully fitted kitchen and bathrooms with led mirror, lined wardrobes with drawers, interior/exterior lighting, pre installed air-conditioning. Feature angled walls and stone cladding to the front and stairwell, really makes this villa pop with style. The development is located in a residential area of Roldan, surrounded by services, parks, sports facilities, two Golf Courses and only 12 minutes from the stunning beaches of the Mediterranean and the Mar Menor. A select signature style development - just 20 one level contemporary villas - All enjoying generous plot sizes, with private swimming pool and roof solarium. Roldan itself is a traditional town with all the local amenities you will need including Supermarkets, Restaurants, Bars, Health Clinic, Pharmacy, Police Station, Petrol Station, Mechanics, Dentists, Doctors and more. The nearby golf resorts of La Torre, [amp;] Terrazas are easily accessible, Corvera Airport is 15 minutes away [amp;] the beaches of the Mar Menor just 20 minutes drive.