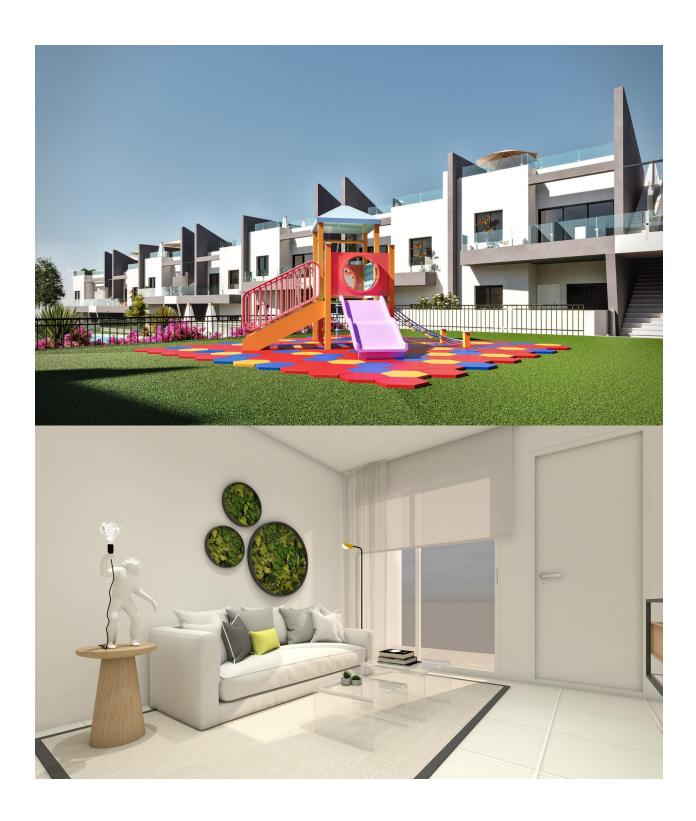

## **DESCRIPTION**

NEW BUILD BUNGALOW APARTMENTS IN SAN MIGUEL DE SALINAS New Build residential complex of bungalows in San Miguel del Salinas. Residential consist of bungalow apartments with 2 and 3 bedrooms, on ground floor with a private garden or top floor with a private solarium. Gated residential complex with community swimming pools for adults and children, green areas, playground for children. Residential located in San Miguel de Salinas near the Las Colinas and Campoamor golf courses, shopping centres, Torrevieja and La Mata lagoons and sandy beaches of Orihuela Costa. Quality memories: Fully furnished kitchen with filter group and induction hob. Armoured access door with panoramic peephole Porcelain floors Compact blinds White laminate cabinets with loft in bedrooms Pre-installation of air conditioning for split in living room and bedrooms San Miguel de Salinas is a municipality in the Valencian Community, Spain. Located in the south of the province of Alicante, in the region of Vega Baja del Segura near the Region of Murcia. Alicante airport located 35 minutes drive away and Murcias Corvera airport is about 1 hour drive away.

## **VIEWS**

GARDEN AND TERRACES

• Panoramic views

• Private garden

| SUPERFICIES          |          |
|----------------------|----------|
| Salón/Comedor/Cocina | 35,86m2  |
| Dormitorio I         | 12,49m2  |
| Dormitorio II        | 10,21m2  |
| WC I                 | 3,50m2   |
| WC II                | 3,50m2   |
| Trastero             | 3,30m2   |
| Porche               | 11,43m2  |
| Jardín               | 20,43m2  |
| Jardín trasero       | 11,91m2  |
| TOTAL                | 112,65m2 |