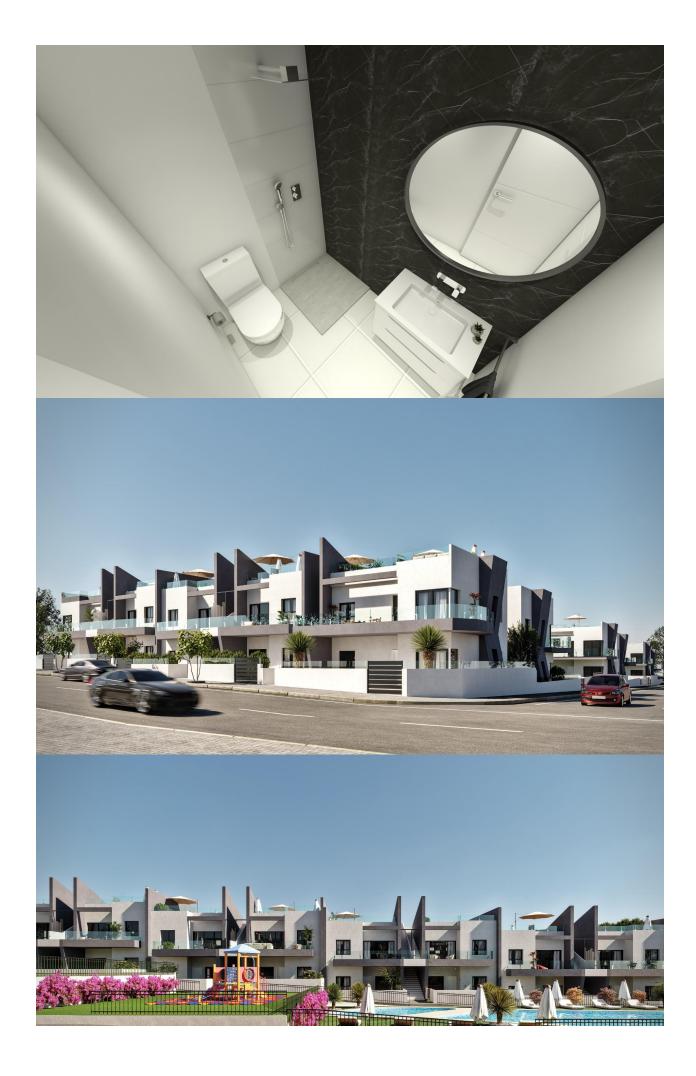

## **DESCRIPTION**

NEW BUILD BUNGALOW APARTMENTS IN SAN MIGUEL DE SALINAS New Build residential complex of bungalows in San Miguel del Salinas. Residential consist of bungalow apartments with 2 and 3 bedrooms, on ground floor with a private garden or top floor with a private solarium. Gated residential complex with community swimming pools for adults and children, green areas, playground for children. Residential located in San Miguel de Salinas near the Las Colinas and Campoamor golf courses, shopping centres, Torrevieja and La Mata lagoons and sandy beaches of Orihuela Costa. Quality memories: Fully furnished kitchen with filter group and induction hob. Armoured access door with panoramic peephole Porcelain floors Compact blinds White laminate cabinets with loft in bedrooms Pre-installation of air conditioning for split in living room and bedrooms San Miguel de Salinas is a municipality in the Valencian Community, Spain. Located in the south of the province of Alicante, in the region of Vega Baja del Segura near the Region of Murcia. Alicante airport located 35 minutes drive away and Murcias Corvera airport is about 1 hour drive away.

## **VIEWS**

GARDEN AND TERRACES

• Panoramic views

• Private garden

| SUPERFICIES          |          |
|----------------------|----------|
| Salón/Comedor/Cocina | 35,86m2  |
| Dormitorio I         | 12,49m2  |
| Dormitorio II        | 10,21m2  |
| WC I                 | 3,50m2   |
| WC II                | 3,50m2   |
| Trastero             | 3,30m2   |
| Porche               | 11,43m2  |
| Jardín               | 20,43m2  |
| Jardín trasero       | 11,91m2  |
| TOTAL                | 112,65m2 |