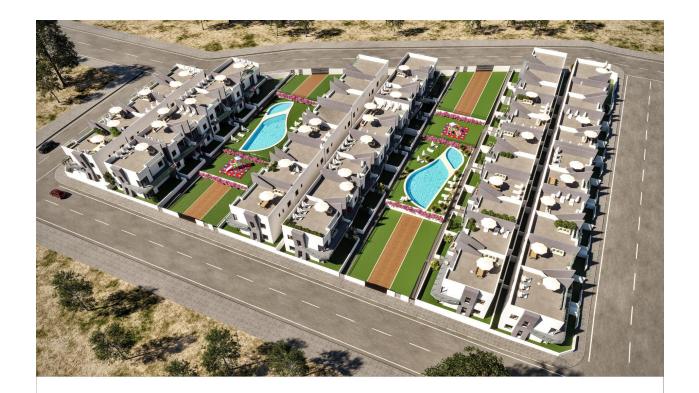

## **DESCRIPTION**

NEW BUILD BUNGALOW APARTMENTS IN SAN MIGUEL DE SALINAS New Build residential complex of bungalows in San Miguel del Salinas. Residential consist of bungalow apartments with 2 and 3 bedrooms, on ground floor with a private garden or top floor with a private solarium. Gated residential complex with community swimming pools for adults and children, green areas, playground for children. Residential located in San Miguel de Salinas near the Las Colinas and Campoamor golf courses, shopping centres, Torrevieja and La Mata lagoons and sandy beaches of Orihuela Costa. Quality memories: Fully furnished kitchen with filter group and induction hob. Armoured access door with panoramic peephole Porcelain floors Compact blinds White laminate cabinets with loft in bedrooms Pre-installation of air conditioning for split in living room and bedrooms San Miguel de Salinas is a municipality in the Valencian Community, Spain. Located in the south of the province of Alicante, in the region of Vega Baja del Segura near the Region of Murcia. Alicante airport located 35 minutes drive away and Murcias Corvera airport is about 1 hour drive away.