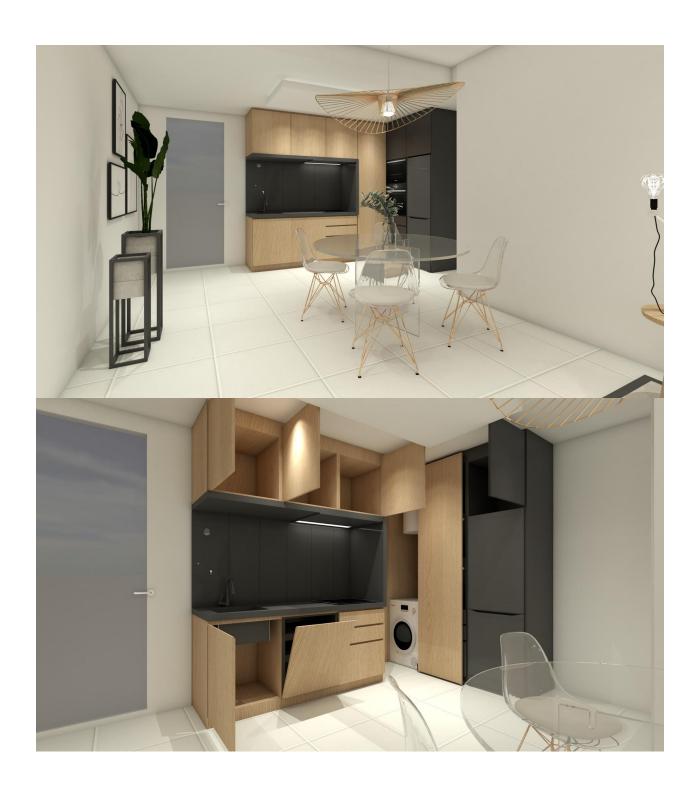

## **DESCRIPTION**

NEW BUILD BUNGALOW APARTMENTS IN SAN MIGUEL DE SALINAS New Build residential complex of bungalows in San Miguel del Salinas. Residential consist of bungalow apartments with 2 and 3 bedrooms, on ground floor with a private garden or top floor with a private solarium. Gated residential complex with community swimming pools for adults and children, green areas, playground for children. Residential located in San Miguel de Salinas near the Las Colinas and Campoamor golf courses, shopping centres, Torrevieja and La Mata lagoons and sandy beaches of Orihuela Costa. Quality memories: Fully furnished kitchen with filter group and induction hob. Armoured access door with panoramic peephole Porcelain floors Compact blinds White laminate cabinets with loft in bedrooms Pre-installation of air conditioning for split in living room and bedrooms San Miguel de Salinas is a municipality in the Valencian Community, Spain. Located in the south of the province of Alicante, in the region of Vega Baja del Segura near the Region of Murcia. Alicante airport located 35 minutes drive away and Murcias Corvera airport is about 1 hour drive away.

## **VIEWS**

GARDEN AND TERRACES

• Panoramic views

• Private garden

| SUPERFICIES          |          |
|----------------------|----------|
| Salón/Comedor/Cocina | 35,86m2  |
| Dormitorio I         | 12,49m2  |
| Dormitorio II        | 10,21m2  |
| WC I                 | 3,50m2   |
| WC II                | 3,50m2   |
| Trastero             | 3,30m2   |
| Porche               | 11,43m2  |
| Jardín               | 20,43m2  |
| Jardín trasero       | 11,91m2  |
| TOTAL                | 112,65m2 |