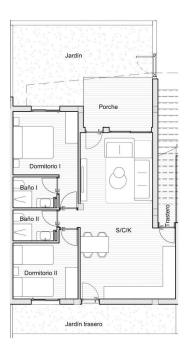

## **VIEWS**

GARDEN AND TERRACES

• Panoramic views

• Private garden

| SUPERFICIES          |          |
|----------------------|----------|
| Salón/Comedor/Cocina | 35,86m2  |
| Dormitorio I         | 12,49m2  |
| Dormitorio II        | 10,21m2  |
| WC I                 | 3,50m2   |
| WC II                | 3,50m2   |
| Trastero             | 3,30m2   |
| Porche               | 11,43m2  |
| Jardín               | 20,43m2  |
| Jardín trasero       | 11,91m2  |
| TOTAL                | 112,65m2 |