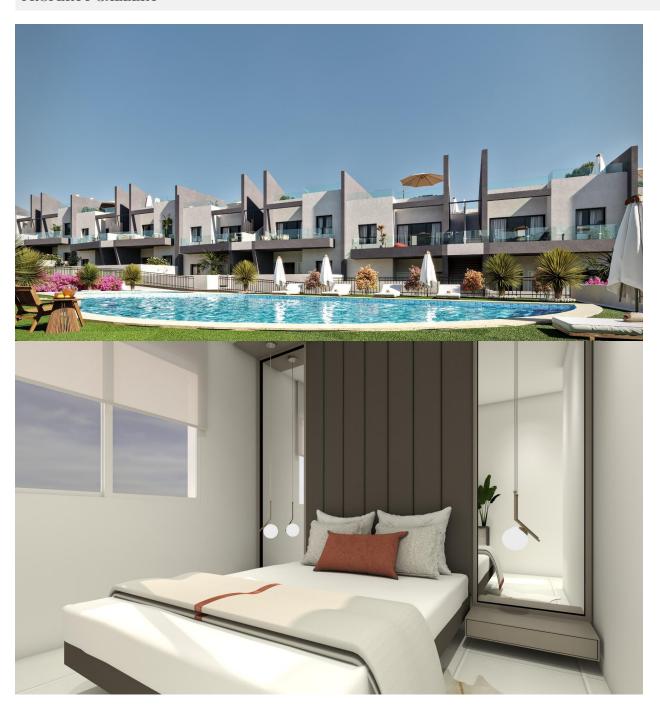

## **DESCRIPTION**

NEW BUILD BUNGALOW APARTMENTS IN SAN MIGUEL DE SALINAS New Build residential complex of bungalows in San Miguel del Salinas. Residential consist of bungalow apartments with 2 and 3 bedrooms, on ground floor with a private garden or top floor with a private solarium. Gated residential complex with community swimming pools for adults and children, green areas, playground for children. Residential located in San Miguel de Salinas near the Las Colinas and Campoamor golf courses, shopping centres, Torrevieja and La Mata lagoons and sandy beaches of Orihuela Costa. Quality memories: Fully furnished kitchen with filter group and induction hob. Armoured access door with panoramic peephole Porcelain floors Compact blinds White laminate cabinets with loft in bedrooms Pre-installation of air conditioning for split in living room and bedrooms San Miguel de Salinas is a municipality in the Valencian Community, Spain. Located in the south of the province of Alicante, in the region of Vega Baja del Segura near the Region of Murcia. Alicante airport located 35 minutes drive away and Murcias Corvera airport is about 1 hour drive away.

## **VIEWS**

GARDEN AND TERRACES

• Panoramic views

• Private garden

| SUPERFICIES          |          |
|----------------------|----------|
| Salón/Comedor/Cocina | 35,86m2  |
| Dormitorio I         | 12,49m2  |
| Dormitorio II        | 10,21m2  |
| WC I                 | 3,50m2   |
| WC II                | 3,50m2   |
| Trastero             | 3,30m2   |
| Porche               | 11,43m2  |
| Jardín               | 20,43m2  |
| Jardín trasero       | 11,91m2  |
| TOTAL                | 112,65m2 |