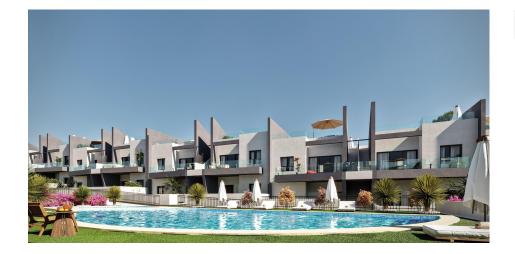

## **DESCRIPTION**

NEW BUILD BUNGALOW APARTMENTS IN SAN MIGUEL DE SALINAS New Build residential complex of bungalows in San Miguel del Salinas. Residential consist of bungalow apartments with 2 and 3 bedrooms, on ground floor with a private garden or top floor with a private solarium. Gated residential complex with community swimming pools for adults and children, green areas, playground for children. Residential located in San Miguel de Salinas near the Las Colinas and Campoamor golf courses, shopping centres, Torrevieja and La Mata lagoons and sandy beaches of Orihuela Costa. Quality memories: Fully furnished kitchen with filter group and induction hob. Armoured access door with panoramic peephole Porcelain floors Compact blinds White laminate cabinets with loft in bedrooms Pre-installation of air conditioning for split in living room and bedrooms San Miguel de Salinas is a municipality in the Valencian Community, Spain. Located in the south of the province of Alicante, in the region of Vega Baja del Segura near the Region of Murcia. Alicante airport located 35 minutes drive away and Murcias Corvera airport is about 1 hour drive away.

## **VIEWS**

GARDEN AND TERRACES

• Panoramic views

• Private garden

| SUPERFICIES          |          |
|----------------------|----------|
| Salón/Comedor/Cocina | 35,86m2  |
| Dormitorio I         | 12,49m2  |
| Dormitorio II        | 10,21m2  |
| WC I                 | 3,50m2   |
| WC II                | 3,50m2   |
| Trastero             | 3,30m2   |
| Porche               | 11,43m2  |
| Jardín               | 20,43m2  |
| Jardín trasero       | 11,91m2  |
| TOTAL                | 112,65m2 |