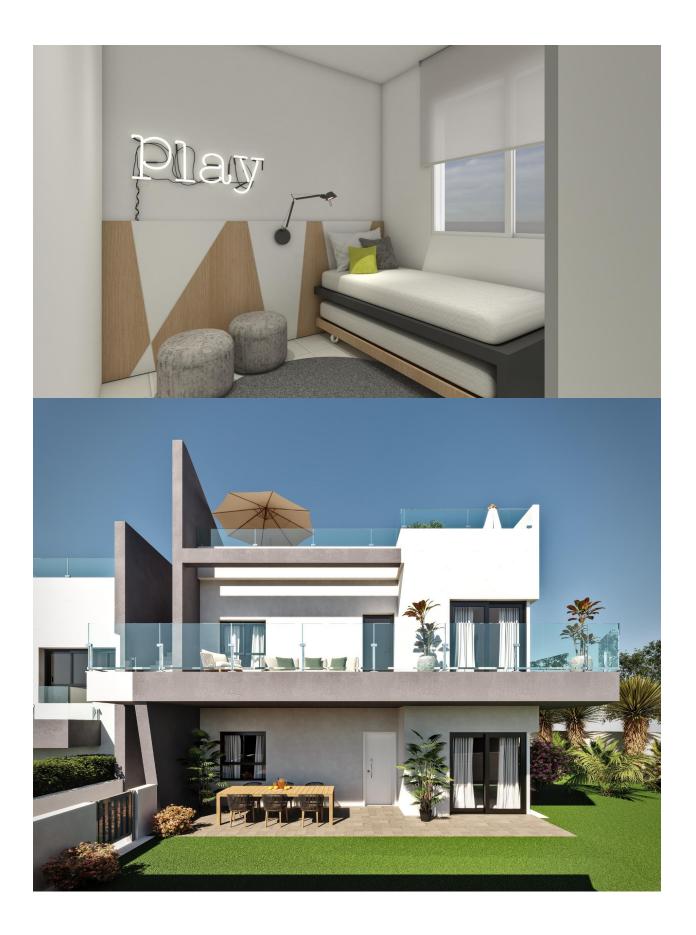

## **DESCRIPTION**

NEW BUILD BUNGALOW APARTMENTS IN SAN MIGUEL DE SALINAS New Build residential complex of bungalows in San Miguel del Salinas. Residential consist of bungalow apartments with 2 and 3 bedrooms, on ground floor with a private garden or top floor with a private solarium. Gated residential complex with community swimming pools for adults and children, green areas, playground for children. Residential located in San Miguel de Salinas near the Las Colinas and Campoamor golf courses, shopping centres, Torrevieja and La Mata lagoons and sandy beaches of Orihuela Costa. Quality memories: Fully furnished kitchen with filter group and induction hob. Armoured access door with panoramic peephole Porcelain floors Compact blinds White laminate cabinets with loft in bedrooms Pre-installation of air conditioning for split in living room and bedrooms San Miguel de Salinas is a municipality in the Valencian Community, Spain. Located in the south of the province of Alicante, in the region of Vega Baja del Segura near the Region of Murcia. Alicante airport located 35 minutes drive away and Murcias Corvera airport is about 1 hour drive away.

## **VIEWS**

GARDEN AND TERRACES

• Panoramic views

• Private garden

| SUPERFICIES          |          |
|----------------------|----------|
| Salón/Comedor/Cocina | 35,86m2  |
| Dormitorio I         | 12,49m2  |
| Dormitorio II        | 10,21m2  |
| WC I                 | 3,50m2   |
| WC II                | 3,50m2   |
| Trastero             | 3,30m2   |
| Porche               | 11,43m2  |
| Jardín               | 20,43m2  |
| Jardín trasero       | 11,91m2  |
| TOTAL                | 112,65m2 |