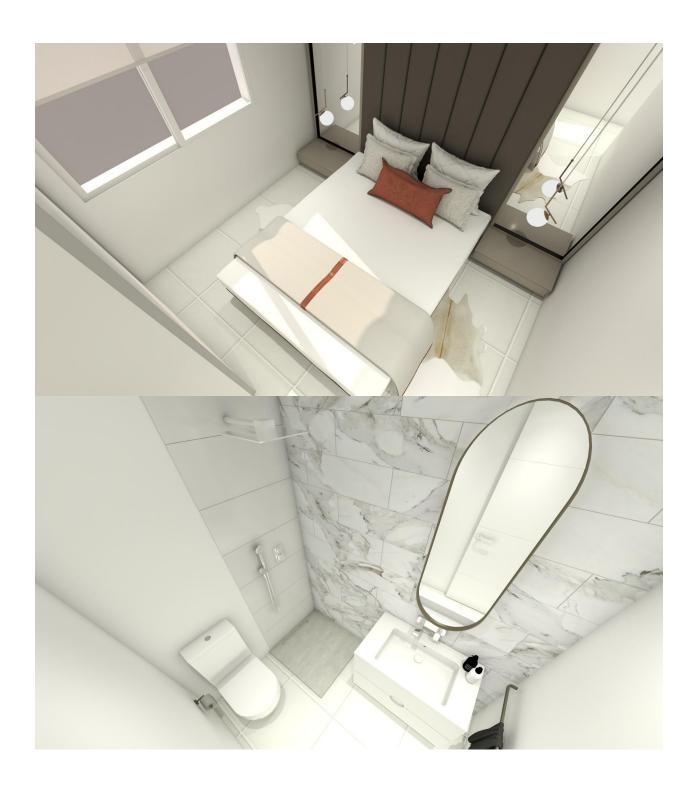

## **DESCRIPTION**

NEW BUILD BUNGALOW APARTMENTS IN SAN MIGUEL DE SALINAS New Build residential complex of bungalows in San Miguel del Salinas. Residential consist of bungalow apartments with 2 and 3 bedrooms, on ground floor with a private garden or top floor with a private solarium. Gated residential complex with community swimming pools for adults and children, green areas, playground for children. Residential located in San Miguel de Salinas near the Las Colinas and Campoamor golf courses, shopping centres, Torrevieja and La Mata lagoons and sandy beaches of Orihuela Costa. Quality memories: Fully furnished kitchen with filter group and induction hob. Armoured access door with panoramic peephole Porcelain floors Compact blinds White laminate cabinets with loft in bedrooms Pre-installation of air conditioning for split in living room and bedrooms San Miguel de Salinas is a municipality in the Valencian Community, Spain. Located in the south of the province of Alicante, in the region of Vega Baja del Segura near the Region of Murcia. Alicante airport located 35 minutes drive away and Murcias Corvera airport is about 1 hour drive away.

## **VIEWS**

GARDEN AND TERRACES

• Panoramic views

• Private garden

| SUPERFICIES          |          |
|----------------------|----------|
| Salón/Comedor/Cocina | 35,86m2  |
| Dormitorio I         | 12,49m2  |
| Dormitorio II        | 10,21m2  |
| WC I                 | 3,50m2   |
| WC II                | 3,50m2   |
| Trastero             | 3,30m2   |
| Porche               | 11,43m2  |
| Jardín               | 20,43m2  |
| Jardín trasero       | 11,91m2  |
| TOTAL                | 112,65m2 |