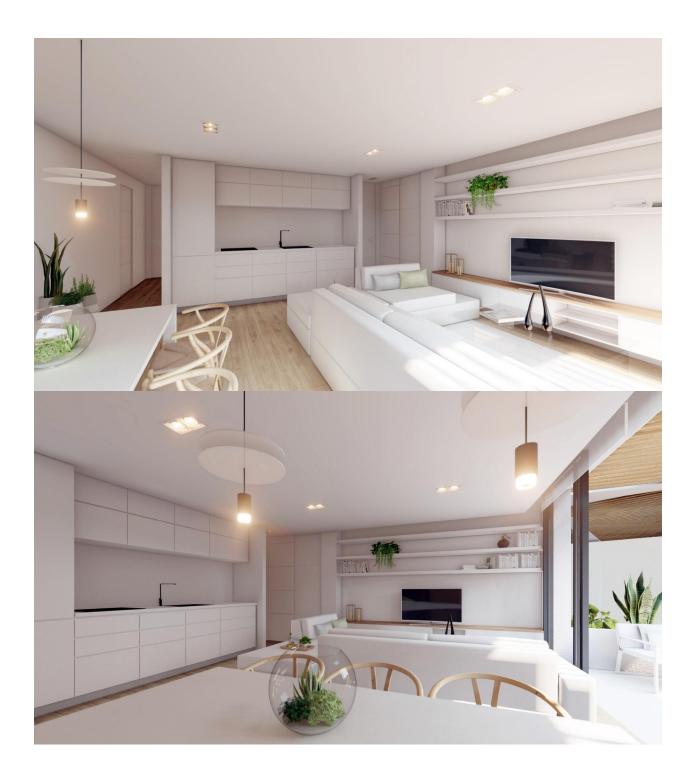

## DESCRIPTION

NEW BUILD RESIDENTIAL COMPLEX IN LA MANGA CLUB RESORT New Build exclusive residential of 42 apartments ideal for personal use or investment in on of the famous La Manga Club Resorts. These modern, light-filled residences afford stunning views of the Mar Menor, and their spacious terraces and the community pool let you enjoy the Mediterranean sun to the fullest. These are the last central development of new-build homes at La Manga Club, just a 5-minute walk from all the shops and restaurants. Sports rights are included and each home include a storage facility. One leaf internal doors of 210x82,5x4 cm., of MDF board, prelacquered in white, with horizontal slots every 50 cm. Prefabricated imbedded cabinet with sliding doors, of MDF board panelling, pre-lacquered in white. In bathrooms, tiling with porcelain stoneware, size 60 x 30 cm, set on a supporting surface of laminated plasterboard interior wall. In kitchens, tiling with porcelain stoneware tiles, size 60 x 30 cm, set on a supporting surface of laminated plasterboard interior wall. Aerothermal heating system, air conditioning and sanitary hot water. High efficiency fan coils. DOUBLE FLOW mechanically controlled ventilation. Armoured entry door block. White finish. Security Class 3. Folding metallic gate for vehicle access. Manual opening one-sided metallic gate for pedestrian access. La Manga Club is one of Europe's leading sport and leisure resorts. Bordered by natural parks and unspoilt beaches, its privileged location boasts exclusive holiday and residential accommodation on the Spanish Mediterranean coast. Founded in 1972, La Manga Club is a warm, safe, and vibrant community that has long attracted families and golf lovers with its diverse and outstanding leisure offer. La Manga Club enjoys excellent air connections. The local airports of Corvera (only 50 km away) and Alicante (less than 100 km away) offer regular flights to the rest of Europe, making it easy to arrive and depart from the resort.