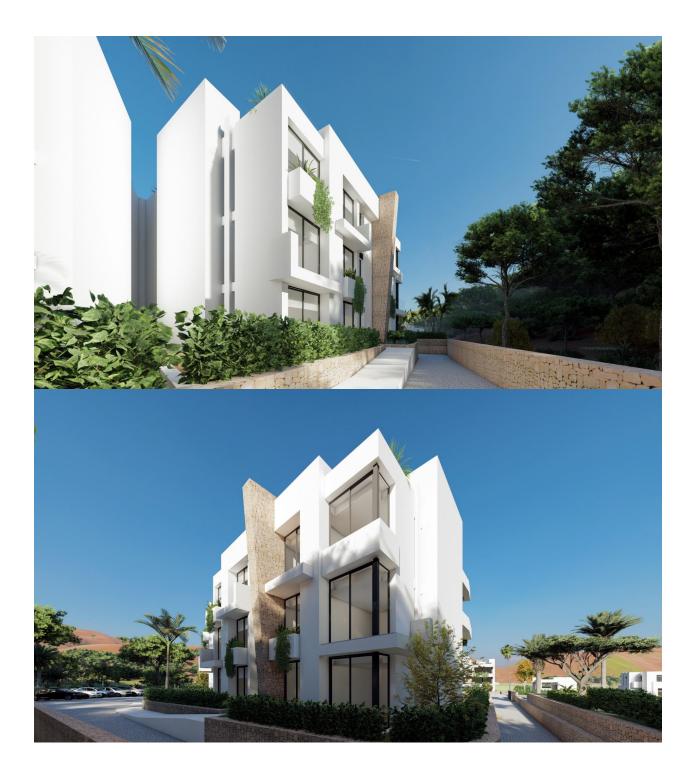

## DESCRIPTION

NEW BUILD RESIDENTIAL COMPLEX IN LA MANGA CLUB RESORT New Build exclusive residential of 42 apartments ideal for personal use or investment in on of the famous La Manga Club Resorts. These modern, light-filled residences afford stunning views of the Mar Menor, and their spacious terraces and the community pool let you enjoy the Mediterranean sun to the fullest. These are the last central development of new-build homes at La Manga Club, just a 5-minute walk from all the shops and restaurants. Sports rights are included and each home include a storage facility. One leaf internal doors of 210x82,5x4 cm., of MDF board, prelacquered in white, with horizontal slots every 50 cm. Prefabricated imbedded cabinet with sliding doors, of MDF board panelling, pre-lacquered in white. In bathrooms, tiling with porcelain stoneware, size 60 x 30 cm, set on a supporting surface of laminated plasterboard interior wall. In kitchens, tiling with porcelain stoneware tiles, size 60 x 30 cm, set on a supporting surface of laminated plasterboard interior wall. Aerothermal heating system, air conditioning and sanitary hot water. High efficiency fan coils. DOUBLE FLOW mechanically controlled ventilation. Armoured entry door block. White finish. Security Class 3. Folding metallic gate for vehicle access. Manual opening one-sided metallic gate for pedestrian access. La Manga Club is one of Europe's leading sport and leisure resorts. Bordered by natural parks and unspoilt beaches, its privileged location boasts exclusive holiday and residential accommodation on the Spanish Mediterranean coast. Founded in 1972, La Manga Club is a warm, safe, and vibrant community that has long attracted families and golf lovers with its diverse and outstanding leisure offer. La Manga Club enjoys excellent air connections. The local airports of Corvera (only 50 km away) and Alicante (less than 100 km away) offer regular flights to the rest of Europe, making it easy to arrive and depart from the resort.