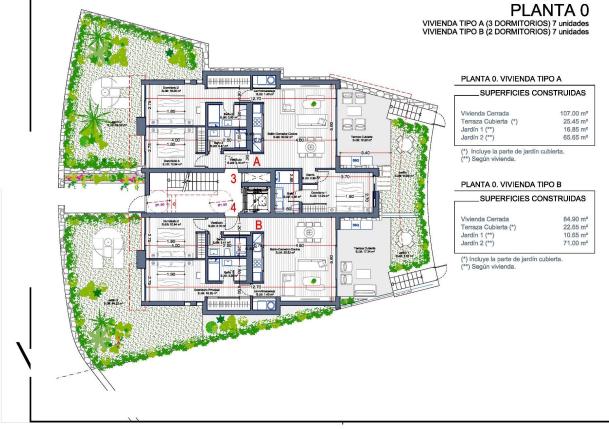

REF: # 11329

| INFO           |           |
|----------------|-----------|
| PRICE:         | 465.000 € |
| PROPERTY TYPE: | Apartment |
| LOCATION:      |           |
| BEDROOMS:      | 3         |
| Bathrooms:     | 2         |
| Build:         | 119 (m2)  |
| Plot:          | 81 (m2)   |
| Terrace:       | -         |
| Year:          | -         |
| Floor:         | -         |
| Old price      | -         |

## DESCRIPTION

NEW BUILD RESIDENTIAL COMPLEX IN LA MANGA CLUB RESORT New Build exclusive residential of 42 apartments ideal for personal use or investment in on of the famous La Manga Club Resorts. These modern, light-filled residences afford stunning views of the Mar Menor, and their spacious terraces and the community pool let you enjoy the Mediterranean sun to the fullest. These are the last central development of new-build homes at La Manga Club, just a 5-minute walk from all the shops and restaurants. Sports rights are included and each home include a storage facility. One leaf internal doors of 210x82,5x4 cm., of MDF board, prelacquered in white, with horizontal slots every 50 cm. Prefabricated imbedded cabinet with sliding doors, of MDF board panelling, pre-lacquered in white. In bathrooms, tiling with porcelain stoneware, size 60 x 30 cm, set on a supporting surface of laminated plasterboard interior wall. In kitchens, tiling with porcelain stoneware tiles, size 60 x 30 cm, set on a supporting surface of laminated plasterboard interior wall. Aerothermal heating system, air conditioning and sanitary hot water. High efficiency fan coils. DOUBLE FLOW mechanically controlled ventilation. Armoured entry door block. White finish. Security Class 3. Folding metallic gate for vehicle access. Manual opening one-sided metallic gate for pedestrian access. La Manga Club is one of Europe's leading sport and leisure resorts. Bordered by natural parks and unspoilt beaches, its privileged location boasts exclusive holiday and residential accommodation on the Spanish Mediterranean coast. Founded in 1972, La Manga Club is a warm, safe, and vibrant community that has long attracted families and golf lovers with its diverse and outstanding leisure offer. La Manga Club enjoys excellent air connections. The local airports of Corvera (only 50 km away) and Alicante (less than 100 km away) offer regular flights to the rest of Europe, making it easy to arrive and depart from the resort.