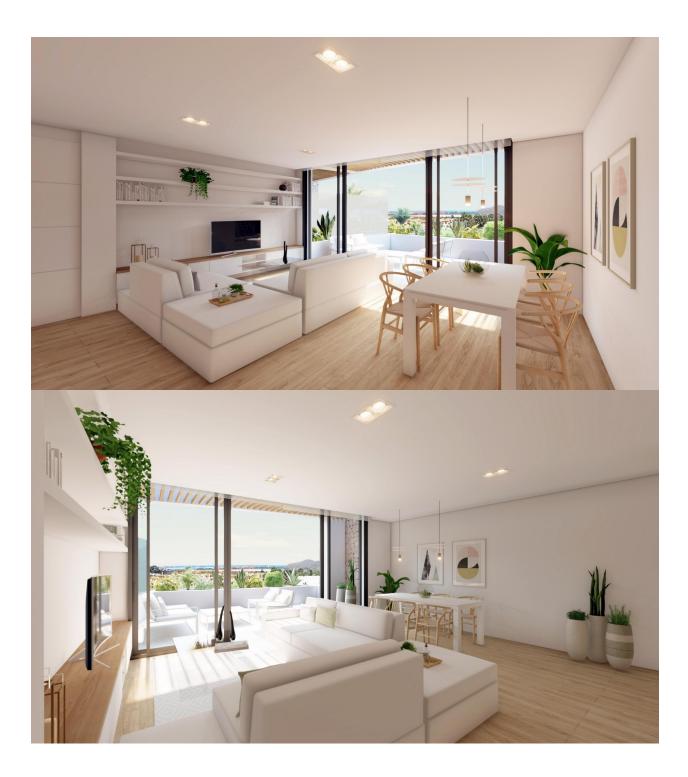

## DESCRIPTION

NEW BUILD RESIDENTIAL COMPLEX IN LA MANGA CLUB RESORT New Build exclusive residential of 42 apartments ideal for personal use or investment in on of the famous La Manga Club Resorts. These modern, light-filled residences afford stunning views of the Mar Menor, and their spacious terraces and the community pool let you enjoy the Mediterranean sun to the fullest. These are the last central development of new-build homes at La Manga Club, just a 5-minute walk from all the shops and restaurants. Sports rights are included and each home include a storage facility. One leaf internal doors of 210x82,5x4 cm., of MDF board, prelacquered in white, with horizontal slots every 50 cm. Prefabricated imbedded cabinet with sliding doors, of MDF board panelling, pre-lacquered in white. In bathrooms, tiling with porcelain stoneware, size 60 x 30 cm, set on a supporting surface of laminated plasterboard interior wall. In kitchens, tiling with porcelain stoneware tiles, size 60 x 30 cm, set on a supporting surface of laminated plasterboard interior wall. Aerothermal heating system, air conditioning and sanitary hot water. High efficiency fan coils. DOUBLE FLOW mechanically controlled ventilation. Armoured entry door block. White finish. Security Class 3. Folding metallic gate for vehicle access. Manual opening one-sided metallic gate for pedestrian access. La Manga Club is one of Europe's leading sport and leisure resorts. Bordered by natural parks and unspoilt beaches, its privileged location boasts exclusive holiday and residential accommodation on the Spanish Mediterranean coast. Founded in 1972, La Manga Club is a warm, safe, and vibrant community that has long attracted families and golf lovers with its diverse and outstanding leisure offer. La Manga Club enjoys excellent air connections. The local airports of Corvera (only 50 km away) and Alicante (less than 100 km away) offer regular flights to the rest of Europe, making it easy to arrive and depart from the resort.