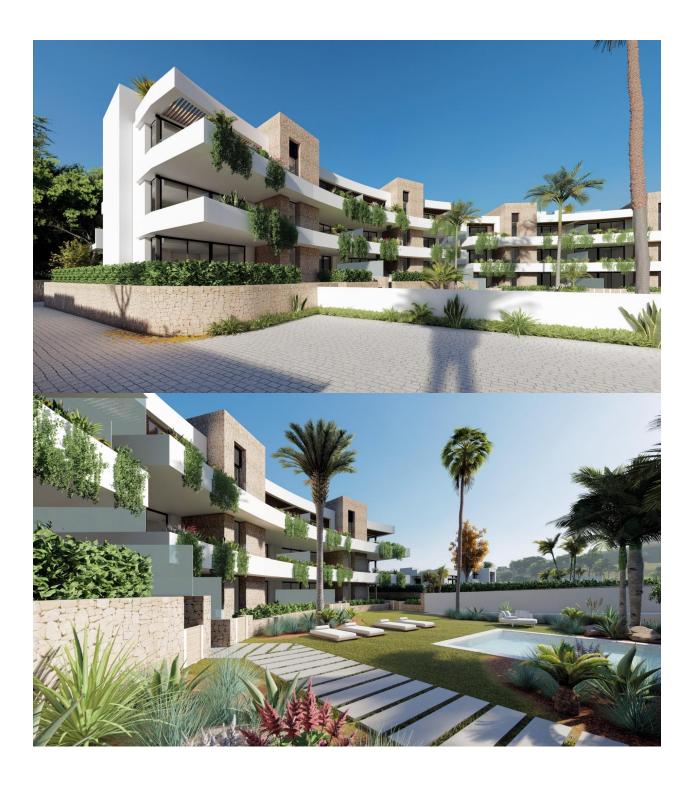

## DESCRIPTION

NEW BUILD RESIDENTIAL COMPLEX IN LA MANGA CLUB RESORT New Build exclusive residential of 42 apartments ideal for personal use or investment in on of the famous La Manga Club Resorts. These modern, light-filled residences afford stunning views of the Mar Menor, and their spacious terraces and the community pool let you enjoy the Mediterranean sun to the fullest. These are the last central development of new-build homes at La Manga Club, just a 5-minute walk from all the shops and restaurants. Sports rights are included and each home include a storage facility. One leaf internal doors of 210x82,5x4 cm., of MDF board, prelacquered in white, with horizontal slots every 50 cm. Prefabricated imbedded cabinet with sliding doors, of MDF board panelling, pre-lacquered in white. In bathrooms, tiling with porcelain stoneware, size 60 x 30 cm, set on a supporting surface of laminated plasterboard interior wall. In kitchens, tiling with porcelain stoneware tiles, size 60 x 30 cm, set on a supporting surface of laminated plasterboard interior wall. Aerothermal heating system, air conditioning and sanitary hot water. High efficiency fan coils. DOUBLE FLOW mechanically controlled ventilation. Armoured entry door block. White finish. Security Class 3. Folding metallic gate for vehicle access. Manual opening one-sided metallic gate for pedestrian access. La Manga Club is one of Europe's leading sport and leisure resorts. Bordered by natural parks and unspoilt beaches, its privileged location boasts exclusive holiday and residential accommodation on the Spanish Mediterranean coast. Founded in 1972, La Manga Club is a warm, safe, and vibrant community that has long attracted families and golf lovers with its diverse and outstanding leisure offer. La Manga Club enjoys excellent air connections. The local airports of Corvera (only 50 km away) and Alicante (less than 100 km away) offer regular flights to the rest of Europe, making it easy to arrive and depart from the resort.