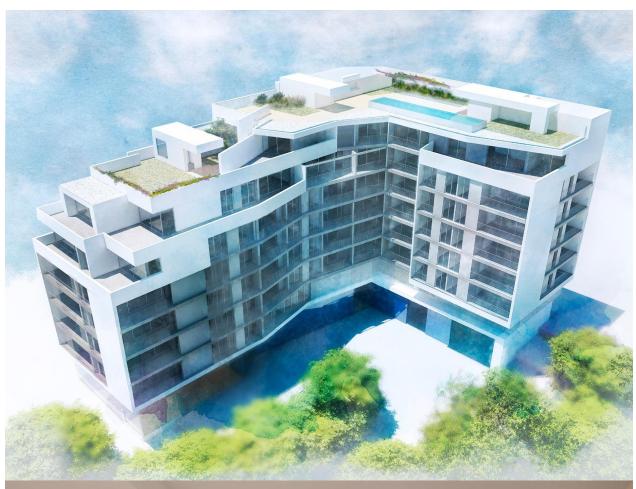

## **DESCRIPTION**

BEAUTIFUL NEW BUILD PENTHOUSE IN ALICANTE CITY - only 1km from the beach! New Build development located just a 10 minutes walk from the Alicante city centre. This elegantly designed 91m2 Penthouse apartment consists of 2 bedrooms, 2 bathrooms, open plan kitchen dining/ lounge area, 10m2 private terrace, garage and storage room. Everything you need is within your reach. This building has spectacular communal areas on the rooftop, unique in the city, with incredible panoramic view over the Mediterranean sea, you will enjoy a swimming pool, green areas, social space, gym and rooftop solarium with sunbathing areas. Located in the middle of the Costa Blanca, Alicante is one most important tourist destinations in the Spanish east coast. The many golf courses, along with the tranquil waters of the Mediterranean Sea, are part of the appeal of this beautiful harbour city, which sits at the foot of the Castle of Santa Barbara, a silent witness to the numerous civilisations to have settled here. The coastline is, without a doubt, the favourite recreational spot for the people of Alicante. The Explanada de España promenade, located across from the port, is a lively boulevard dotted with terraces and pavement cafes. Only 10km from Alicante Airport!