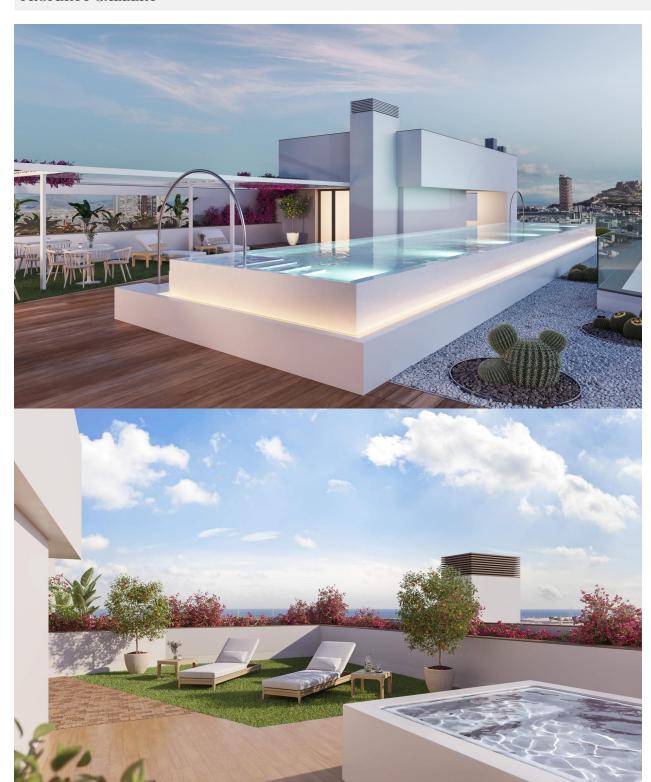

## **DESCRIPTION**

BEAUTIFUL NEW BUILD PENTHOUSE IN ALICANTE CITY - only 1km from the beach! New Build development located just a 10 minutes walk from the Alicante city centre. This elegantly designed 91m2 Penthouse apartment consists of 2 bedrooms, 2 bathrooms, open plan kitchen dining/ lounge area, 10m2 private terrace, garage and storage room. Everything you need is within your reach. This building has spectacular communal areas on the rooftop, unique in the city, with incredible panoramic view over the Mediterranean sea, you will enjoy a swimming pool, green areas, social space, gym and rooftop solarium with sunbathing areas. Located in the middle of the Costa Blanca, Alicante is one most important tourist destinations in the Spanish east coast. The many golf courses, along with the tranquil waters of the Mediterranean Sea, are part of the appeal of this beautiful harbour city, which sits at the foot of the Castle of Santa Barbara, a silent witness to the numerous civilisations to have settled here. The coastline is, without a doubt, the favourite recreational spot for the people of Alicante. The Explanada de España promenade, located across from the port, is a lively boulevard dotted with terraces and pavement cafes. Only 10km from Alicante Airport!