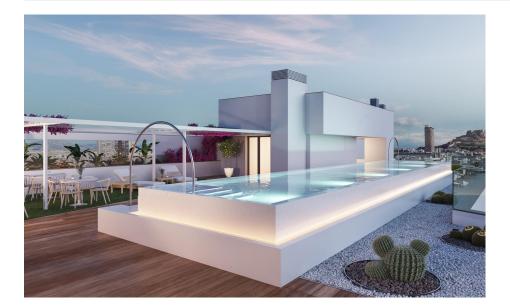

## **DESCRIPTION**

BEAUTIFUL NEW BUILD PENTHOUSE IN ALICANTE CITY - only 1km from the beach! New Build development located just a 10 minutes walk from the Alicante city centre. This elegantly designed 91m2 Penthouse apartment consists of 2 bedrooms, 2 bathrooms, open plan kitchen dining/ lounge area, 10m2 private terrace, garage and storage room. Everything you need is within your reach. This building has spectacular communal areas on the rooftop, unique in the city, with incredible panoramic view over the Mediterranean sea, you will enjoy a swimming pool, green areas, social space, gym and rooftop solarium with sunbathing areas. Located in the middle of the Costa Blanca, Alicante is one most important tourist destinations in the Spanish east coast. The many golf courses, along with the tranquil waters of the Mediterranean Sea, are part of the appeal of this beautiful harbour city, which sits at the foot of the Castle of Santa Barbara, a silent witness to the numerous civilisations to have settled here. The coastline is, without a doubt, the favourite recreational spot for the people of Alicante. The Explanada de España promenade, located across from the port, is a lively boulevard dotted with terraces and pavement cafes. Only 10km from Alicante Airport!