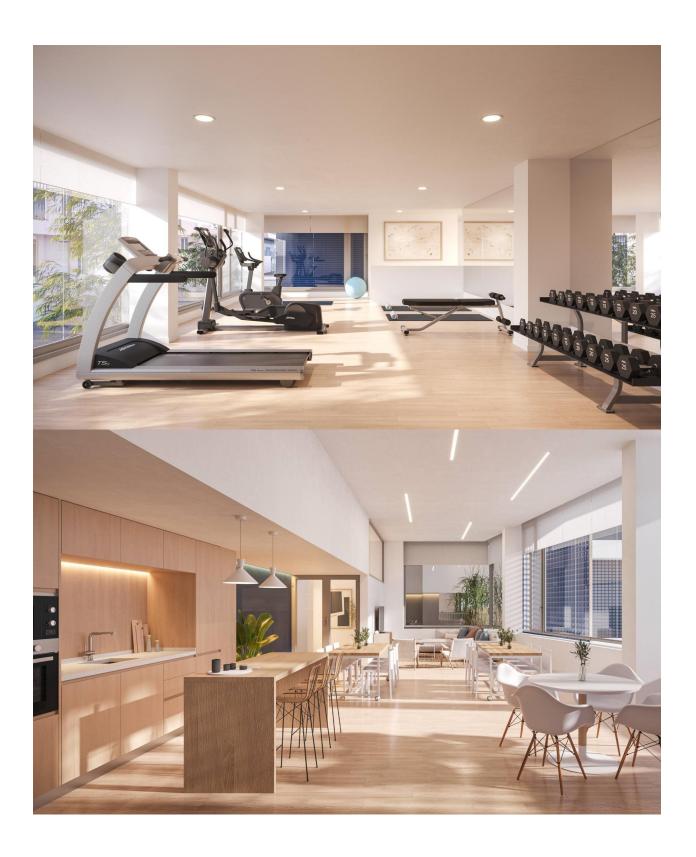

## **DESCRIPTION**

BEAUTIFUL NEW BUILD PENTHOUSE IN ALICANTE CITY - only 1km from the beach! New Build development located just a 10 minutes walk from the Alicante city centre. This elegantly designed 91m2 Penthouse apartment consists of 2 bedrooms, 2 bathrooms, open plan kitchen dining/ lounge area, 10m2 private terrace, garage and storage room. Everything you need is within your reach. This building has spectacular communal areas on the rooftop, unique in the city, with incredible panoramic view over the Mediterranean sea, you will enjoy a swimming pool, green areas, social space, gym and rooftop solarium with sunbathing areas. Located in the middle of the Costa Blanca, Alicante is one most important tourist destinations in the Spanish east coast. The many golf courses, along with the tranquil waters of the Mediterranean Sea, are part of the appeal of this beautiful harbour city, which sits at the foot of the Castle of Santa Barbara, a silent witness to the numerous civilisations to have settled here. The coastline is, without a doubt, the favourite recreational spot for the people of Alicante. The Explanada de España promenade, located across from the port, is a lively boulevard dotted with terraces and pavement cafes. Only 10km from Alicante Airport!

| STYLE                                         | VIEWS              | AIRCONDITIONING         | DISTANCE TO:                                         |
|-----------------------------------------------|--------------------|-------------------------|------------------------------------------------------|
| <ul><li>Modern</li><li>Contemporary</li></ul> | Panoramic views    | Central airconditioning | Beach : 1 Km Airport: 10 Km                          |
|                                               |                    |                         | Town center : 100 m                                  |
| FURNITURE                                     | PARKING            | MAIN LIVING AREA        | FLOARING                                             |
| Not furnished                                 | Garage no Cars : 1 | • Gym                   | <ul><li> Tile floors</li><li> Stone floors</li></ul> |