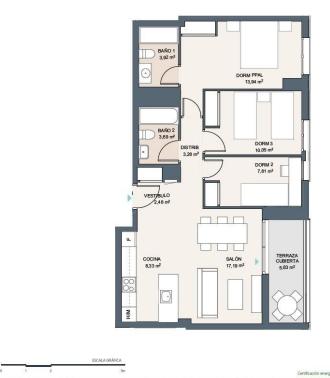

## PROPERTY GALLERY

 $\bigoplus^{\tt N}$ 

Portal 2. P2-D

| Superficies:                         | Vivienda 3D          |
|--------------------------------------|----------------------|
| Superficie útil interior             | 70,69 m <sup>2</sup> |
| Superficie útil terrazas             | 5,83 m <sup>2</sup>  |
| Superficie construida interior       | 81,86 m <sup>2</sup> |
| Superficie construida incluidas ZZCC | 97,68 m²             |