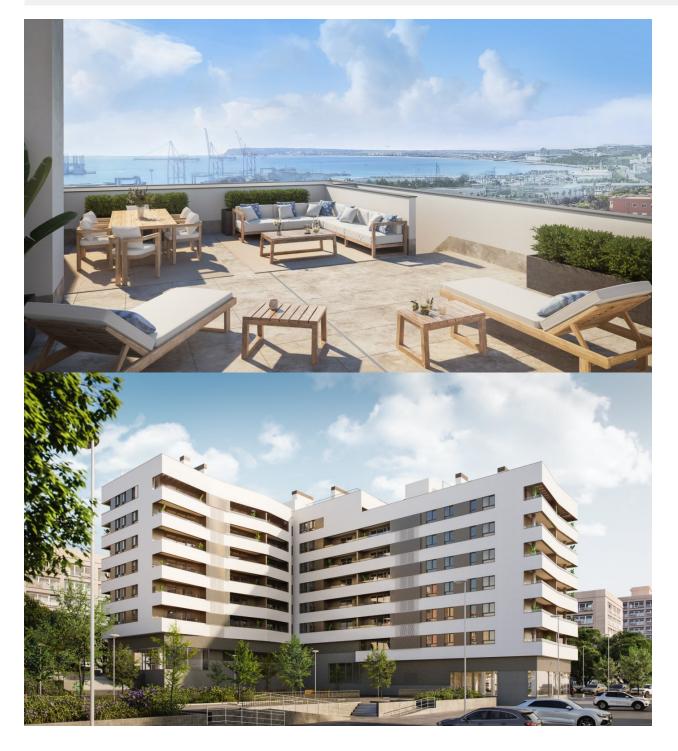

## DESCRIPTION

NEW BUILD APARTMENTS IN ALICANTE CITY Magnificent new Build residential of 60 apartments of 2 and 3 bedrooms in Alicante city where you will be able to enjoy the luminosity of Alicante every day of the year. The urbanization has a solarium with infinity pool on the top of the building with exceptional sea views and a large gym to get in shape without leaving the building. In addition, the development also has space for bicycles space for bicycles. An options for garage and storage room at an extra cost. Located in the middle of the Costa Blanca, Alicante is one most important tourist destinations in the Spanish east coast. The many golf courses, along with the tranquil waters of the Mediterranean Sea, are part of the appeal of this beautiful harbour city, which sits at the foot of the Castle of Santa Barbara, a silent witness to the numerous civilisations to have settled here. The coastline is, without a doubt, the favourite recreational spot for the people of Alicante. The Explanada de España promenade, located across from the port, is a lively boulevard dotted with terraces and pavement cafes.

## VIEWS

• Panoramic views