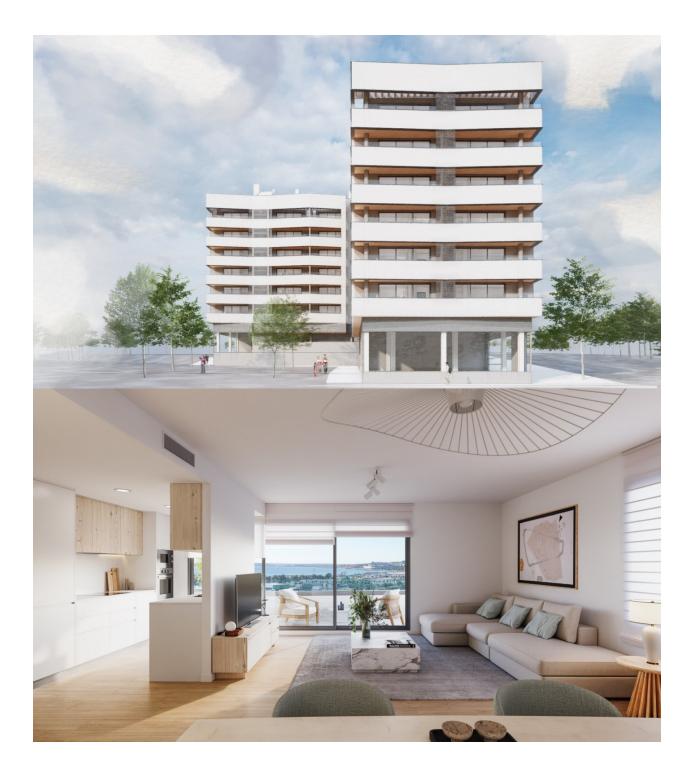

## DESCRIPTION

NEW BUILD APARTMENTS IN ALICANTE CITY Magnificent new Build residential of 60 apartments of 2 and 3 bedrooms in Alicante city where you will be able to enjoy the luminosity of Alicante every day of the year. The urbanization has a solarium with infinity pool on the top of the building with exceptional sea views and a large gym to get in shape without leaving the building. In addition, the development also has space for bicycles space for bicycles. An options for garage and storage room at an extra cost. Located in the middle of the Costa Blanca, Alicante is one most important tourist destinations in the Spanish east coast. The many golf courses, along with the tranquil waters of the Mediterranean Sea, are part of the appeal of this beautiful harbour city, which sits at the foot of the Castle of Santa Barbara, a silent witness to the numerous civilisations to have settled here. The coastline is, without a doubt, the favourite recreational spot for the people of Alicante. The Explanada de España promenade, located across from the port, is a lively boulevard dotted with terraces and pavement cafes.

## PROPERTY GALLERY

 $\bigoplus^{\tt N}$ 

Portal 2. P2-D

| Superficies:                         | Vivienda 3D          |
|--------------------------------------|----------------------|
| Superficie útil interior             | 70,69 m <sup>2</sup> |
| Superficie útil terrazas             | 5,83 m <sup>2</sup>  |
| Superficie construida interior       | 81,86 m <sup>2</sup> |
| Superficie construida incluidas ZZCC | 97,68 m²             |