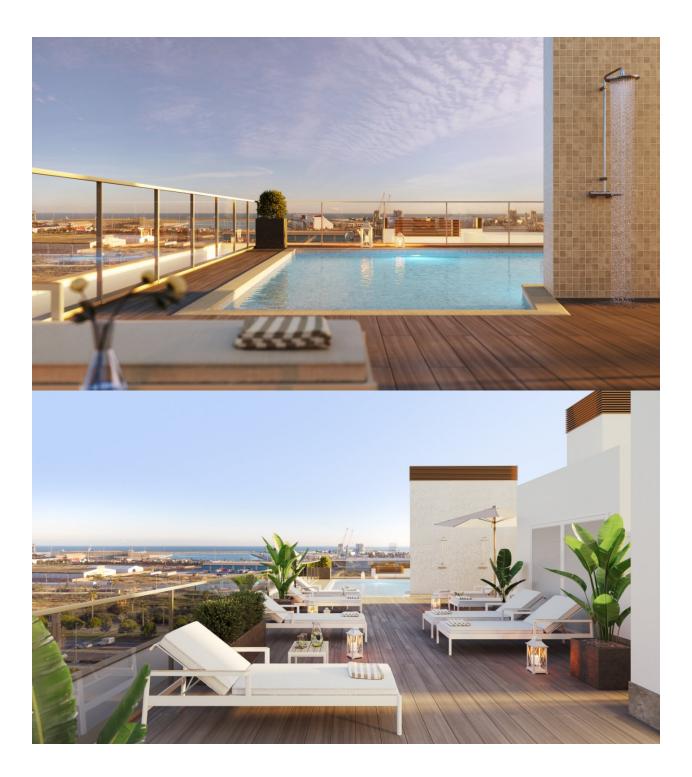

## DESCRIPTION

NEW BUILD APARTMENTS IN ALICANTE CITY Magnificent new Build residential of 60 apartments of 2 and 3 bedrooms in Alicante city where you will be able to enjoy the luminosity of Alicante every day of the year. The urbanization has a solarium with infinity pool on the top of the building with exceptional sea views and a large gym to get in shape without leaving the building. In addition, the development also has space for bicycles space for bicycles. An options for garage and storage room at an extra cost. Located in the middle of the Costa Blanca, Alicante is one most important tourist destinations in the Spanish east coast. The many golf courses, along with the tranquil waters of the Mediterranean Sea, are part of the appeal of this beautiful harbour city, which sits at the foot of the Castle of Santa Barbara, a silent witness to the numerous civilisations to have settled here. The coastline is, without a doubt, the favourite recreational spot for the people of Alicante. The Explanada de España promenade, located across from the port, is a lively boulevard dotted with terraces and pavement cafes.