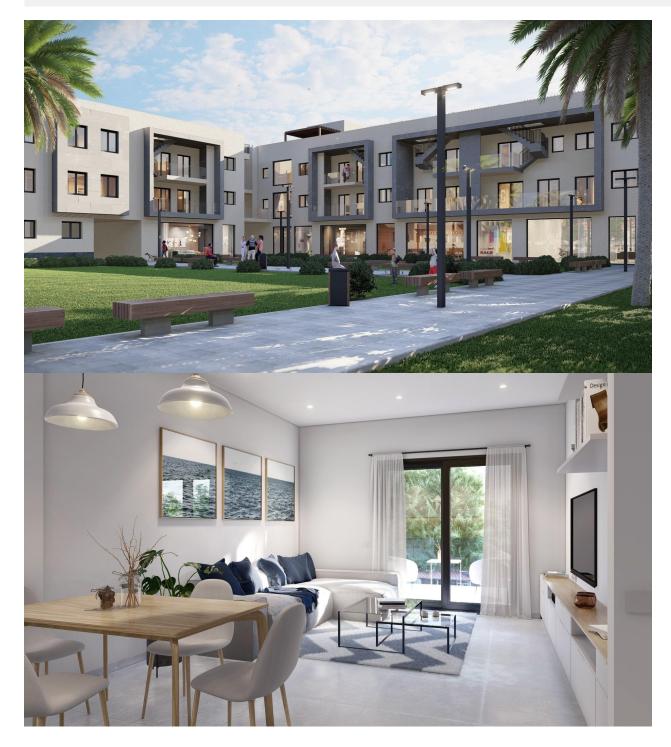

## DESCRIPTION

NEW BUILD APARTMENTS IN TORRE-PACHECO New Build residential complex of apartments in Torre Pacheco (Murcia) in the heart of Costa Cálida. The second phase has 25 apartments and penthouses with 2 and 3 bedrooms. Modern apartments with open plan kitchen with spacious and bright living-dining room with access to a large terrace. Modern penthouses has private solarium. An options underground parking space and storage room at an extra cost. Modern complex with communal swimming pool and garden areas. All the comforts are at your fingertips. There are supermarkets, pharmacies, banks, schools, bars, restaurants, the beach and the airport are just a few minutes away. There is also a golf club in town very close to the apartments and there are several golf courses within a 10-25 minute drive from the apartments. The AP-7 highway is also close by and the N-332 is also very easy to access, so you can easily travel to other regions such as Pilar de la Horadada, San Pedro del Pinatar, Orihuela Costa, Torrevieja, Alicante, etc. The Murcia Corvera international airport is 20 minutes away, Alicante airport about an hour away.