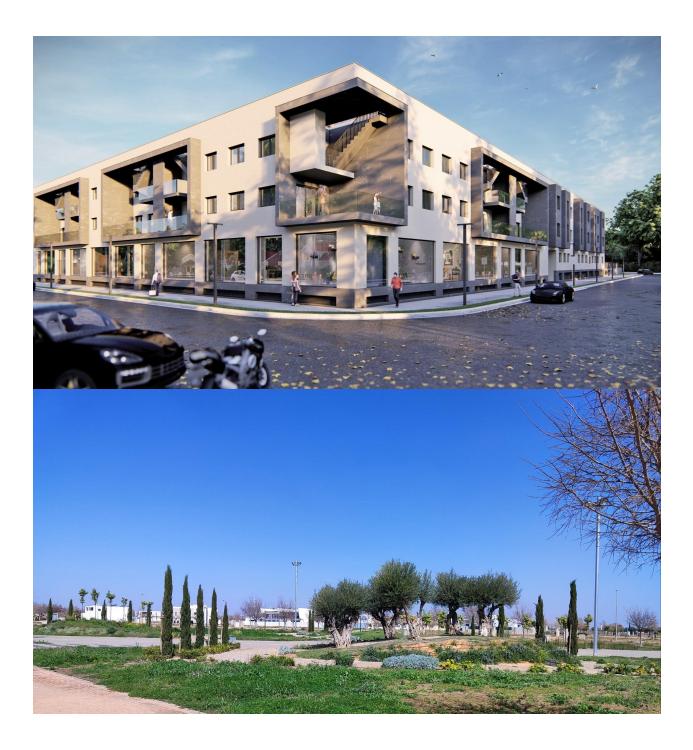

## DESCRIPTION

NEW BUILD APARTMENTS IN TORRE-PACHECO New Build residential complex of apartments in Torre Pacheco (Murcia) in the heart of Costa Cálida. The second phase has 25 apartments and penthouses with 2 and 3 bedrooms. Modern apartments with open plan kitchen with spacious and bright living-dining room with access to a large terrace. Modern penthouses has private solarium. An options underground parking space and storage room at an extra cost. Modern complex with communal swimming pool and garden areas. All the comforts are at your fingertips. There are supermarkets, pharmacies, banks, schools, bars, restaurants, the beach and the airport are just a few minutes away. There is also a golf club in town very close to the apartments and there are several golf courses within a 10-25 minute drive from the apartments. The AP-7 highway is also close by and the N-332 is also very easy to access, so you can easily travel to other regions such as Pilar de la Horadada, San Pedro del Pinatar, Orihuela Costa, Torrevieja, Alicante, etc. The Murcia Corvera international airport is 20 minutes away, Alicante airport about an hour away.