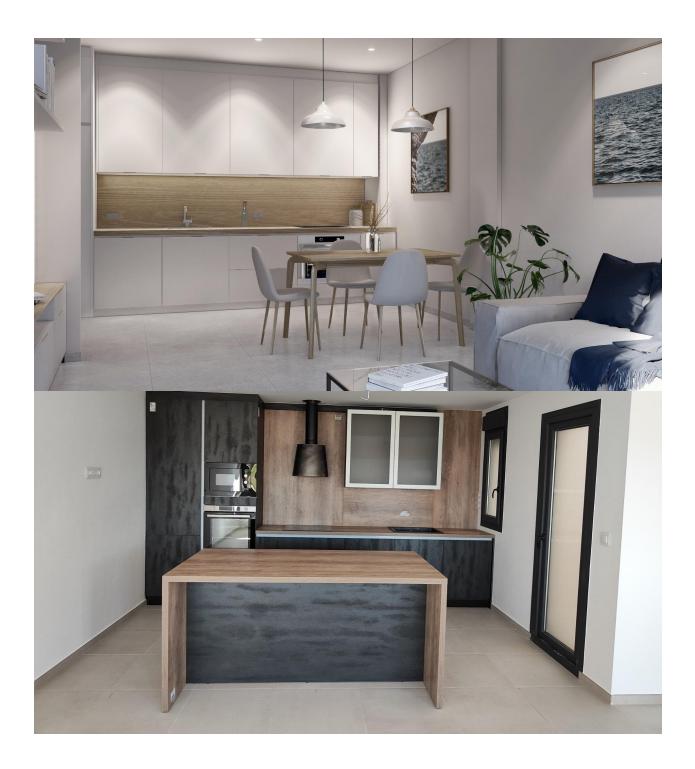

## DESCRIPTION

NEW BUILD APARTMENTS IN TORRE-PACHECO New Build residential complex of apartments in Torre Pacheco (Murcia) in the heart of Costa Cálida. The second phase has 25 apartments and penthouses with 2 and 3 bedrooms. Modern apartments with open plan kitchen with spacious and bright living-dining room with access to a large terrace. Modern penthouses has private solarium. An options underground parking space and storage room at an extra cost. Modern complex with communal swimming pool and garden areas. All the comforts are at your fingertips. There are supermarkets, pharmacies, banks, schools, bars, restaurants, the beach and the airport are just a few minutes away. There is also a golf club in town very close to the apartments and there are several golf courses within a 10-25 minute drive from the apartments. The AP-7 highway is also close by and the N-332 is also very easy to access, so you can easily travel to other regions such as Pilar de la Horadada, San Pedro del Pinatar, Orihuela Costa, Torrevieja, Alicante, etc. The Murcia Corvera international airport is 20 minutes away, Alicante airport about an hour away.