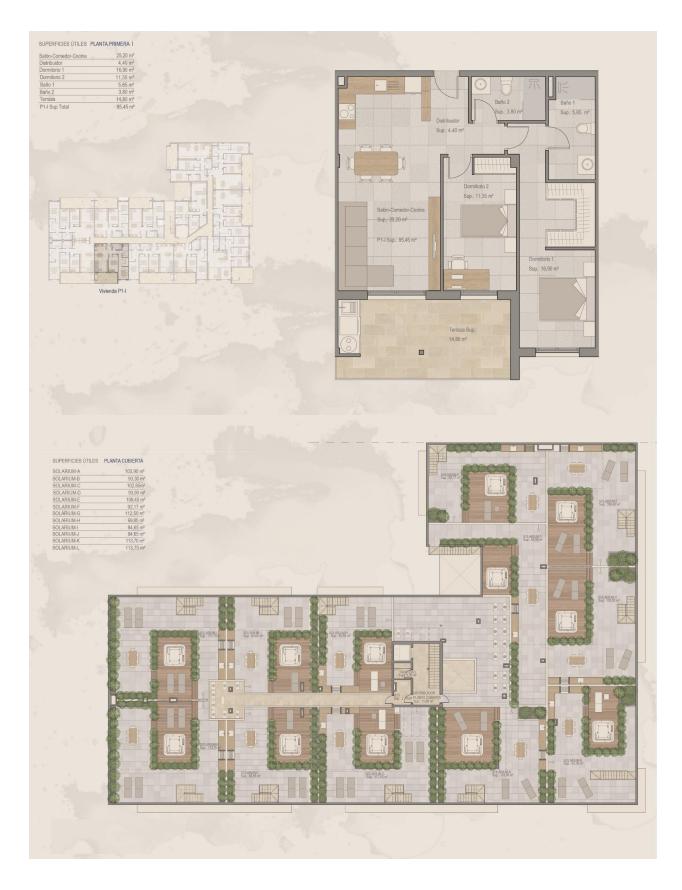

REF: # 11402

| INFO           |           |
|----------------|-----------|
| PRICE:         | 149.000 € |
| PROPERTY TYPE: | Apartment |
| LOCATION:      | ()        |
| BEDROOMS:      | 2         |
| Bathrooms:     | 2         |
| Build:         | 85 (m2)   |
| Plot:          | -         |
| Terrace:       | -         |
| Year:          | -         |
| Floor:         | -         |
| Old price      | -         |

## DESCRIPTION

NEW BUILD APARTMENTS IN TORRE-PACHECO New Build residential complex of apartments in Torre Pacheco (Murcia) in the heart of Costa Cálida. The second phase has 25 apartments and penthouses with 2 and 3 bedrooms. Modern apartments with open plan kitchen with spacious and bright living-dining room with access to a large terrace. Modern penthouses has private solarium. An options underground parking space and storage room at an extra cost. Modern complex with communal swimming pool and garden areas. All the comforts are at your fingertips. There are supermarkets, pharmacies, banks, schools, bars, restaurants, the beach and the airport are just a few minutes away. There is also a golf club in town very close to the apartments and there are several golf courses within a 10-25 minute drive from the apartments. The AP-7 highway is also close by and the N-332 is also very easy to access, so you can easily travel to other regions such as Pilar de la Horadada, San Pedro del Pinatar, Orihuela Costa, Torrevieja, Alicante, etc. The Murcia Corvera international airport is 20 minutes away, Alicante airport about an hour away.