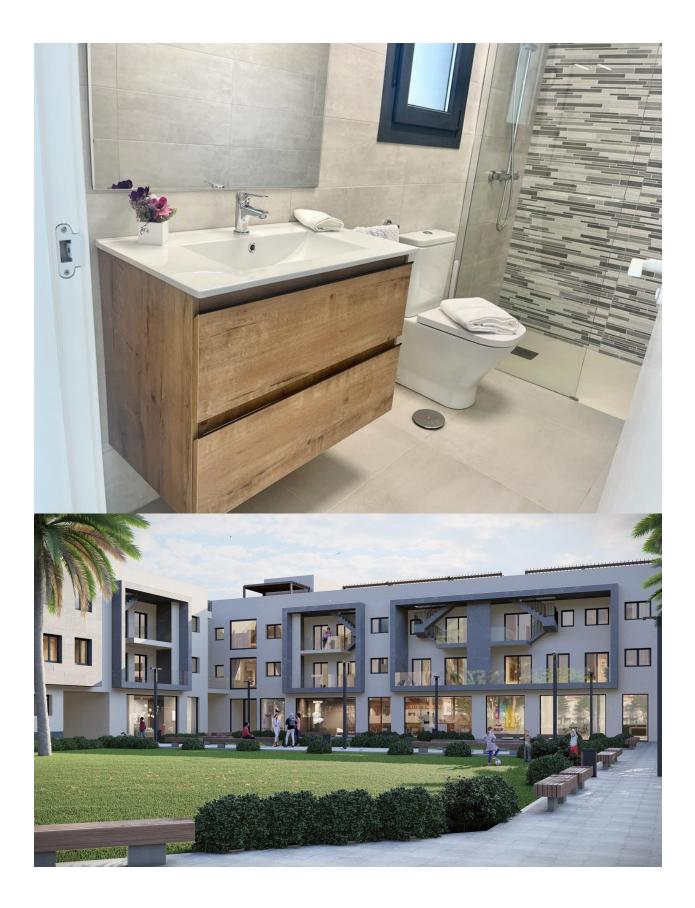

## DESCRIPTION

NEW BUILD APARTMENTS IN TORRE-PACHECO New Build residential complex of apartments in Torre Pacheco (Murcia) in the heart of Costa Cálida. The second phase has 25 apartments and penthouses with 2 and 3 bedrooms. Modern apartments with open plan kitchen with spacious and bright living-dining room with access to a large terrace. Modern penthouses has private solarium. An options underground parking space and storage room at an extra cost. Modern complex with communal swimming pool and garden areas. All the comforts are at your fingertips. There are supermarkets, pharmacies, banks, schools, bars, restaurants, the beach and the airport are just a few minutes away. There is also a golf club in town very close to the apartments and there are several golf courses within a 10-25 minute drive from the apartments. The AP-7 highway is also close by and the N-332 is also very easy to access, so you can easily travel to other regions such as Pilar de la Horadada, San Pedro del Pinatar, Orihuela Costa, Torrevieja, Alicante, etc. The Murcia Corvera international airport is 20 minutes away, Alicante airport about an hour away.