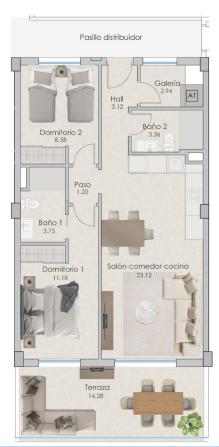

#### PLANTAS 1,2,3 y 4 VIVIENDAS 2, 3 y 4

| SUPERFICIES ÚTILES |                      | SUPERFICIES<br>CONSTRUIDAS |         |       |
|--------------------|----------------------|----------------------------|---------|-------|
|                    | Hall de acceso       | 3,12                       | Cerrada | 64,89 |
| Viviendas 2, 3 y 4 | Salón-comedor-cocina | 23,12                      | Abierta | 15,75 |
|                    | Dormitorio 1         | 11,18                      |         |       |
|                    | Baño 1               | 3,75                       |         |       |
|                    | Dormitorio 2         | 8,58                       |         |       |
|                    | Baño 2               | 3,36                       |         |       |
|                    | Paso                 | 1,20                       |         |       |
|                    | Galería              | 2,94                       |         |       |
|                    | Terraza              | 14,28                      |         |       |
|                    | TOTAL                | 71,53                      |         | 80,64 |

Las superficies indicadas lo son con carácter informativo, no contractual y pueden sufrir

"Experience our experience - Because you deserve the best"