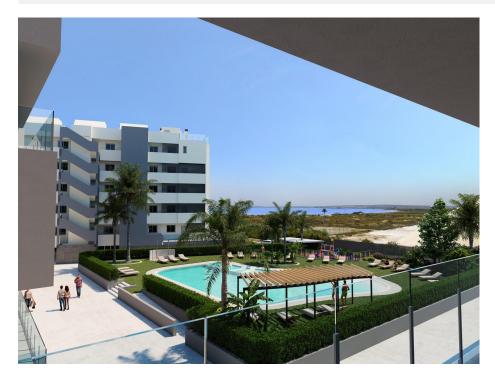

#### **DESCRIPTION**

NEW BUILD RESIDENTIAL COMPLEX APARTMENTS IN SANTA POLA - only 150m from the beach! Modern gated residential complex comprising 3 blocks of apartments with large landscaped communal areas including a swimming pool with water beds, children's playground, pergola and bicycle parking. This 80m2 apartment consists of 2 bedrooms, 2 full bathrooms, open plan kitchen with living room, fitted wardrobes, terrace, parking space. There is a lovely communal garden with swimming pool with a beach-type entrance and is equipped with showers and a large wooden pergola. It has landscaped areas with palm trees and vegetation, all of which are illuminated. In the central part of the pool there is a shallower area where the water beds are located. The municipality of Santa Pola is located on the popular Costa Blanca on the Mediterranean, south of Alicante and in the Bajo Vinalopó region. The city is in an enviable geographical position, surrounded by natural landscapes and with a special microclimate, which offers a mild climate all year round. Its urban centre is bounded by the Castle Fortress and the port to the east and west, and is bordered by the Santa Pola Salinas Natural Park and the Sierra and Cabo de Santa Pola, an ancient reef today characterized by its reef leafy pine trees. Santa Pola located 21 km. from Alicante, the provincial capital with excellent infrastructure and 15km away from the international Airport "Elche-Alicante".

# DISTANCE TO:

Beach : 200 m

Airport: 20 Km

# GARDEN AND TERRACES

- Palm trees
- Landscaped
- Electric gate
- Communal Garden