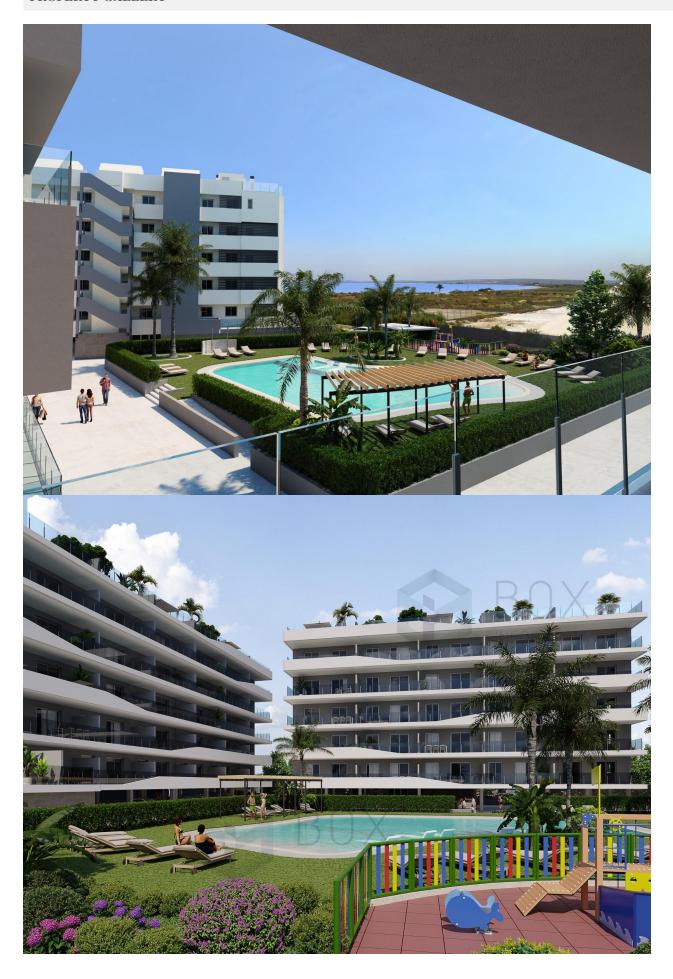

#### **DESCRIPTION**

NEW BUILD RESIDENTIAL COMPLEX APARTMENTS IN SANTA POLA - only 150m from the beach! Modern gated residential complex comprising 3 blocks of apartments with large landscaped communal areas including a swimming pool with water beds, children's playground, pergola and bicycle parking. This 80m2 apartment consists of 2 bedrooms, 2 full bathrooms, open plan kitchen with living room, fitted wardrobes, terrace, parking space. There is a lovely communal garden with swimming pool with a beach-type entrance and is equipped with showers and a large wooden pergola. It has landscaped areas with palm trees and vegetation, all of which are illuminated. In the central part of the pool there is a shallower area where the water beds are located. The municipality of Santa Pola is located on the popular Costa Blanca on the Mediterranean, south of Alicante and in the Bajo Vinalopó region. The city is in an enviable geographical position, surrounded by natural landscapes and with a special microclimate, which offers a mild climate all year round. Its urban centre is bounded by the Castle Fortress and the port to the east and west, and is bordered by the Santa Pola Salinas Natural Park and the Sierra and Cabo de Santa Pola, an ancient reef today characterized by its reef leafy pine trees. Santa Pola located 21 km. from Alicante, the provincial capital with excellent infrastructure and 15km away from the international Airport "Elche-Alicante".

# GARDEN AND TERRACES

- Palm trees
- Landscaped
- Electric gate
- Communal Garden