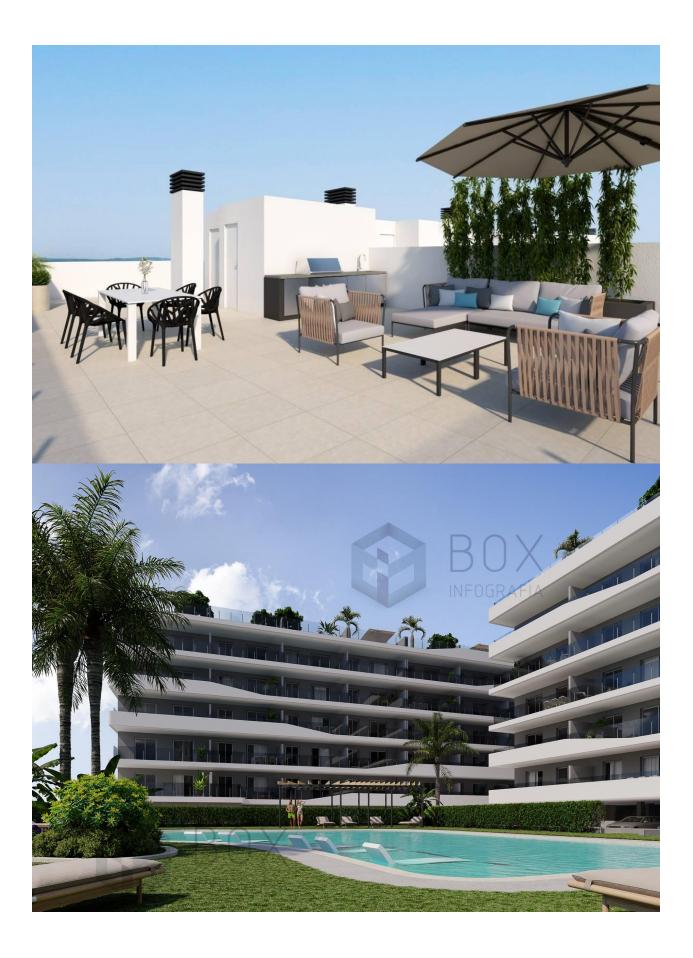

#### **DESCRIPTION**

NEW BUILD RESIDENTIAL COMPLEX APARTMENTS IN SANTA POLA - only 150m from the beach! Modern gated residential complex comprising 3 blocks of apartments with large landscaped communal areas including a swimming pool with water beds, children's playground, pergola and bicycle parking. This 80m2 apartment consists of 2 bedrooms, 2 full bathrooms, open plan kitchen with living room, fitted wardrobes, terrace, parking space. There is a lovely communal garden with swimming pool with a beach-type entrance and is equipped with showers and a large wooden pergola. It has landscaped areas with palm trees and vegetation, all of which are illuminated. In the central part of the pool there is a shallower area where the water beds are located. The municipality of Santa Pola is located on the popular Costa Blanca on the Mediterranean, south of Alicante and in the Bajo Vinalopó region. The city is in an enviable geographical position, surrounded by natural landscapes and with a special microclimate, which offers a mild climate all year round. Its urban centre is bounded by the Castle Fortress and the port to the east and west, and is bordered by the Santa Pola Salinas Natural Park and the Sierra and Cabo de Santa Pola, an ancient reef today characterized by its reef leafy pine trees. Santa Pola located 21 km. from Alicante, the provincial capital with excellent infrastructure and 15km away from the international Airport "Elche-Alicante".

# GARDEN AND TERRACES

- Palm trees
- Landscaped
- Electric gate
- Communal Garden