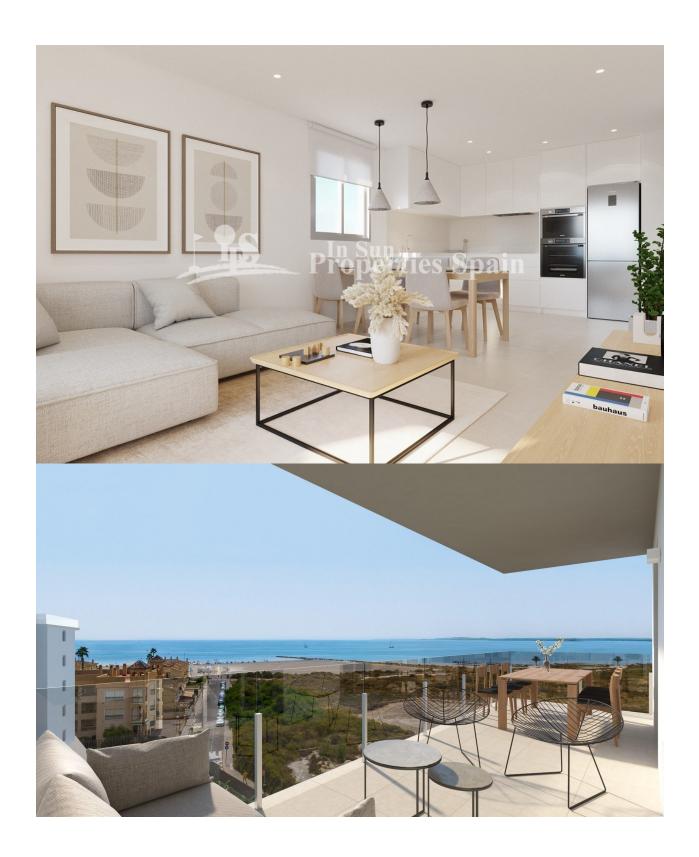

#### **DESCRIPTION**

NEW BUILD RESIDENTIAL COMPLEX APARTMENTS IN SANTA POLA - only 150m from the beach! Modern gated residential complex comprising 3 blocks of apartments with large landscaped communal areas including a swimming pool with water beds, children's playground, pergola and bicycle parking. This 80m2 apartment consists of 2 bedrooms, 2 full bathrooms, open plan kitchen with living room, fitted wardrobes, terrace, parking space. There is a lovely communal garden with swimming pool with a beach-type entrance and is equipped with showers and a large wooden pergola. It has landscaped areas with palm trees and vegetation, all of which are illuminated. In the central part of the pool there is a shallower area where the water beds are located. The municipality of Santa Pola is located on the popular Costa Blanca on the Mediterranean, south of Alicante and in the Bajo Vinalopó region. The city is in an enviable geographical position, surrounded by natural landscapes and with a special microclimate, which offers a mild climate all year round. Its urban centre is bounded by the Castle Fortress and the port to the east and west, and is bordered by the Santa Pola Salinas Natural Park and the Sierra and Cabo de Santa Pola, an ancient reef today characterized by its reef leafy pine trees. Santa Pola located 21 km. from Alicante, the provincial capital with excellent infrastructure and 15km away from the international Airport "Elche-Alicante".

### **VIEWS**

Panoramic views