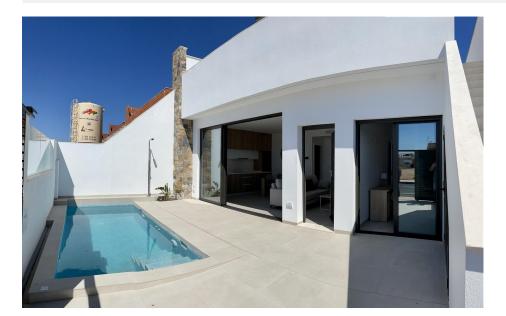

## **DESCRIPTION**

NEW BUILD TOWNHOSES IN LOS ALCAZARES New Build residential of villas and townhouses in Serena Golf, Los Alcazares. Modern townhouses has 3 bedrooms, 2 bathrooms, open plan kitchen with living area, terrace, solarium, private garden with the pool and parking space. Fully fitted kitchen in white gloss or wood colour. Technological technological quartz. Stainless steel sink. Induction hob with integrated extractor fan, oven, microwave, washing machine, integrated refrigerator, integrated dishwasher. Air conditioning: Complete installation with FUJITSU ducts. Swimming pool: Dimensions according to the property, with steps, blue ceramic tiles and white LED lighting. Pre-installation for heat pump. La Serena Golf is located in the municipality of Los Alcázares, occupying an area of 60 hectares on the edge of the Mar Menor, a perfect natural environment to enjoy the best climate in Europe. Los Alcázares located in the Region of Murcia near the beaches of Mar Menor, where you can practice various water sports, surrounded by several golf courses. Here you can practice various water sports, surrounded by several golf courses and the city of Cartagena less than 15 minutes by car and 22 km from Murcia airport, therefore having a wide cultural, gastronomic and sports offer within reach.

## **VIEWS**

GARDEN AND TERRACES

• Panoramic views

• Private garden