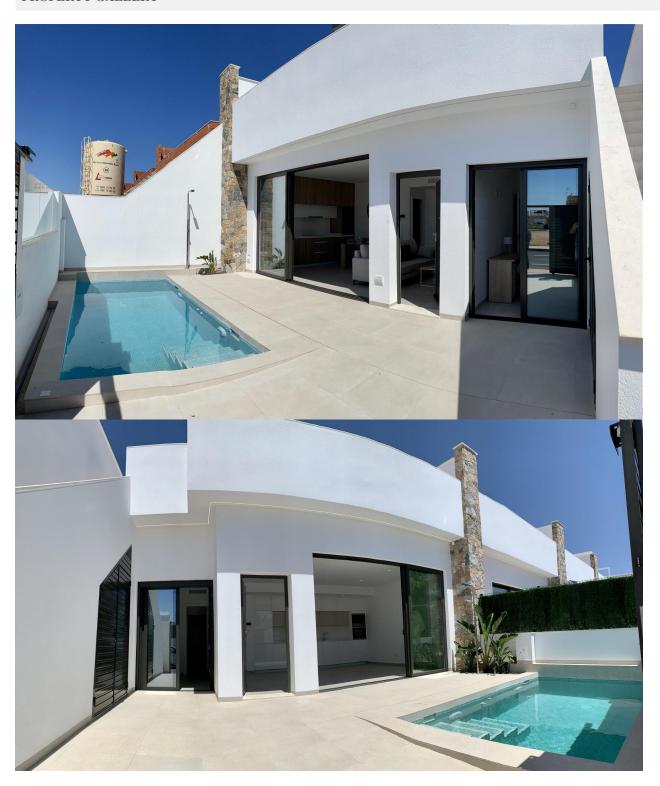

## **DESCRIPTION**

NEW BUILD TOWNHOSES IN LOS ALCAZARES New Build residential of villas and townhouses in Serena Golf, Los Alcazares. Modern townhouses has 3 bedrooms, 2 bathrooms, open plan kitchen with living area, terrace, solarium, private garden with the pool and parking space. Fully fitted kitchen in white gloss or wood colour. Technological technological quartz. Stainless steel sink. Induction hob with integrated extractor fan, oven, microwave, washing machine, integrated refrigerator, integrated dishwasher. Air conditioning: Complete installation with FUJITSU ducts. Swimming pool: Dimensions according to the property, with steps, blue ceramic tiles and white LED lighting. Pre-installation for heat pump. La Serena Golf is located in the municipality of Los Alcázares, occupying an area of 60 hectares on the edge of the Mar Menor, a perfect natural environment to enjoy the best climate in Europe. Los Alcázares located in the Region of Murcia near the beaches of Mar Menor, where you can practice various water sports, surrounded by several golf courses. Here you can practice various water sports, surrounded by several golf courses and the city of Cartagena less than 15 minutes by car and 22 km from Murcia airport, therefore having a wide cultural, gastronomic and sports offer within reach.

## **VIEWS**

GARDEN AND TERRACES

• Panoramic views

• Private garden