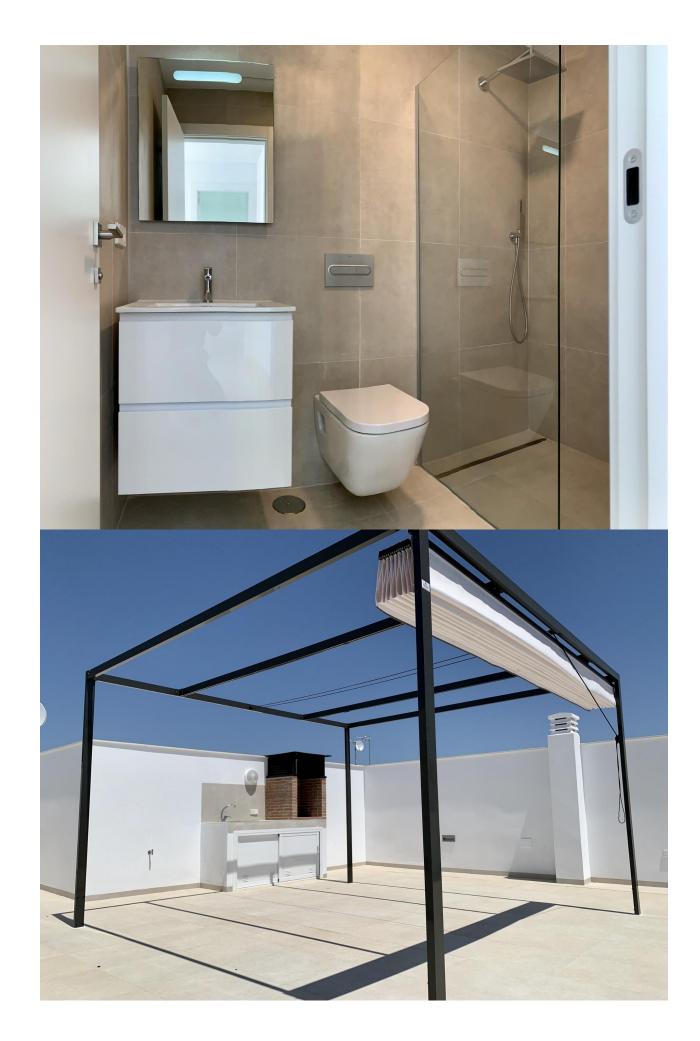

## **DESCRIPTION**

NEW BUILD TOWNHOSES IN LOS ALCAZARES New Build residential of villas and townhouses in Serena Golf, Los Alcazares. Modern townhouses has 3 bedrooms, 2 bathrooms, open plan kitchen with living area, terrace, solarium, private garden with the pool and parking space. Fully fitted kitchen in white gloss or wood colour. Technological technological quartz. Stainless steel sink. Induction hob with integrated extractor fan, oven, microwave, washing machine, integrated refrigerator, integrated dishwasher. Air conditioning: Complete installation with FUJITSU ducts. Swimming pool: Dimensions according to the property, with steps, blue ceramic tiles and white LED lighting. Pre-installation for heat pump. La Serena Golf is located in the municipality of Los Alcázares, occupying an area of 60 hectares on the edge of the Mar Menor, a perfect natural environment to enjoy the best climate in Europe. Los Alcázares located in the Region of Murcia near the beaches of Mar Menor, where you can practice various water sports, surrounded by several golf courses. Here you can practice various water sports, surrounded by several golf courses and the city of Cartagena less than 15 minutes by car and 22 km from Murcia airport, therefore having a wide cultural, gastronomic and sports offer within reach.