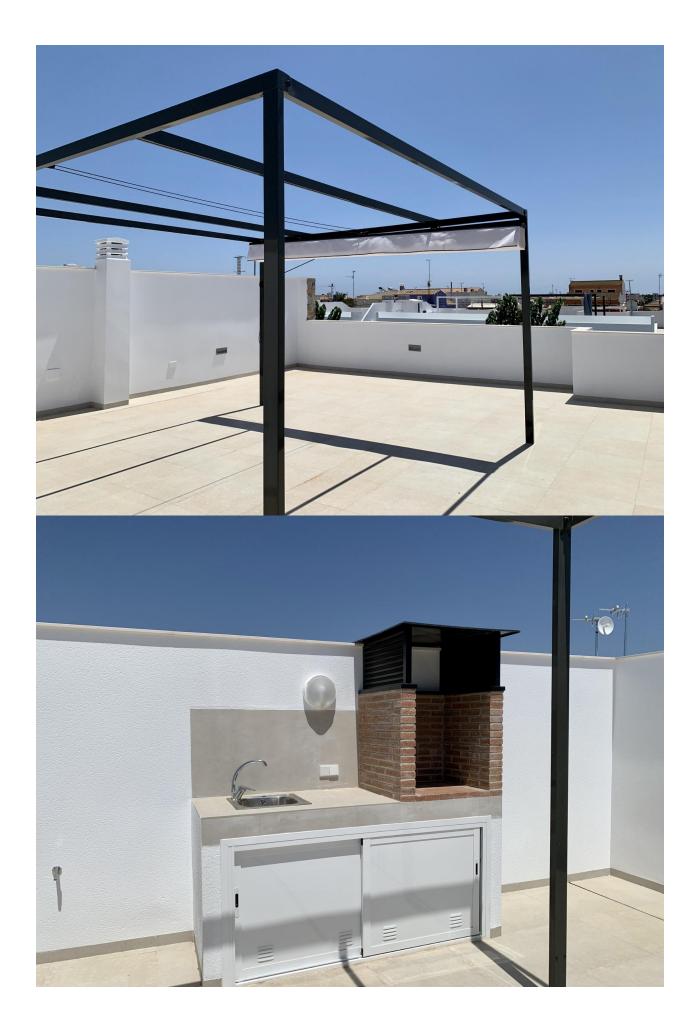

## **DESCRIPTION**

NEW BUILD TOWNHOSES IN LOS ALCAZARES New Build residential of villas and townhouses in Serena Golf, Los Alcazares. Modern townhouses has 3 bedrooms, 2 bathrooms, open plan kitchen with living area, terrace, solarium, private garden with the pool and parking space. Fully fitted kitchen in white gloss or wood colour. Technological technological quartz. Stainless steel sink. Induction hob with integrated extractor fan, oven, microwave, washing machine, integrated refrigerator, integrated dishwasher. Air conditioning: Complete installation with FUJITSU ducts. Swimming pool: Dimensions according to the property, with steps, blue ceramic tiles and white LED lighting. Pre-installation for heat pump. La Serena Golf is located in the municipality of Los Alcázares, occupying an area of 60 hectares on the edge of the Mar Menor, a perfect natural environment to enjoy the best climate in Europe. Los Alcázares located in the Region of Murcia near the beaches of Mar Menor, where you can practice various water sports, surrounded by several golf courses. Here you can practice various water sports, surrounded by several golf courses and the city of Cartagena less than 15 minutes by car and 22 km from Murcia airport, therefore having a wide cultural, gastronomic and sports offer within reach.