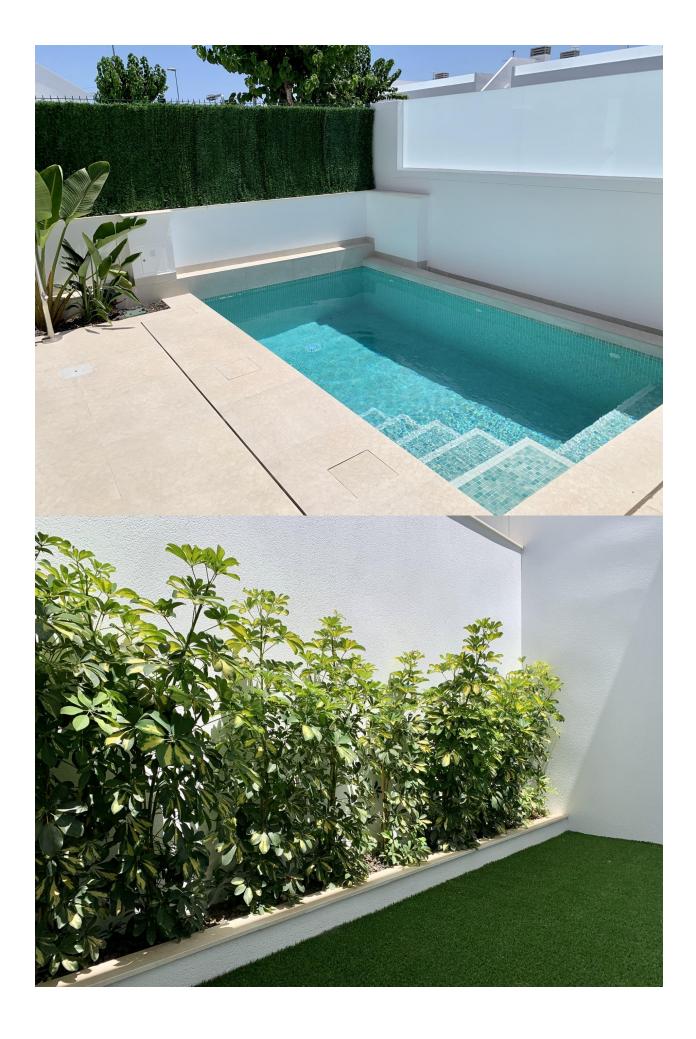

## **DESCRIPTION**

NEW BUILD TOWNHOSES IN LOS ALCAZARES New Build residential of villas and townhouses in Serena Golf, Los Alcazares. Modern townhouses has 3 bedrooms, 2 bathrooms, open plan kitchen with living area, terrace, solarium, private garden with the pool and parking space. Fully fitted kitchen in white gloss or wood colour. Technological technological quartz. Stainless steel sink. Induction hob with integrated extractor fan, oven, microwave, washing machine, integrated refrigerator, integrated dishwasher. Air conditioning: Complete installation with FUJITSU ducts. Swimming pool: Dimensions according to the property, with steps, blue ceramic tiles and white LED lighting. Pre-installation for heat pump. La Serena Golf is located in the municipality of Los Alcázares, occupying an area of 60 hectares on the edge of the Mar Menor, a perfect natural environment to enjoy the best climate in Europe. Los Alcázares located in the Region of Murcia near the beaches of Mar Menor, where you can practice various water sports, surrounded by several golf courses. Here you can practice various water sports, surrounded by several golf courses and the city of Cartagena less than 15 minutes by car and 22 km from Murcia airport, therefore having a wide cultural, gastronomic and sports offer within reach.