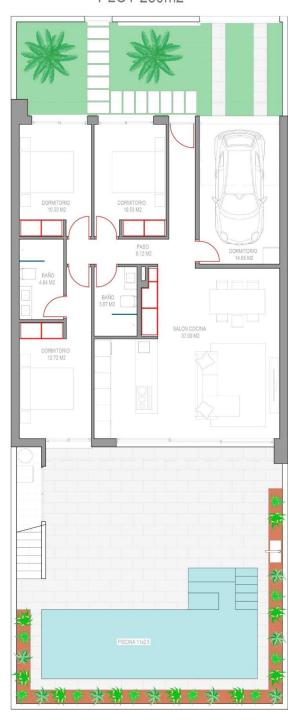

## VILLA 132m2 PLOT 250m2

\*Este plano es Indicativo y puede variar respecto a lo ejecutado.
\*This plan is indicative and may change with respect to the execution.

## **DESCRIPTION**

NEW BUILD TOWNHOSES IN LOS ALCAZARES New Build residential of villas and townhouses in Serena Golf, Los Alcazares. Modern townhouses has 3 bedrooms, 2 bathrooms, open plan kitchen with living area, terrace, solarium, private garden with the pool and parking space. Fully fitted kitchen in white gloss or wood colour. Technological technological quartz. Stainless steel sink. Induction hob with integrated extractor fan, oven, microwave, washing machine, integrated refrigerator, integrated dishwasher. Air conditioning: Complete installation with FUJITSU ducts. Swimming pool: Dimensions according to the property, with steps, blue ceramic tiles and white LED lighting. Pre-installation for heat pump. La Serena Golf is located in the municipality of Los Alcázares, occupying an area of 60 hectares on the edge of the Mar Menor, a perfect natural environment to enjoy the best climate in Europe. Los Alcázares located in the Region of Murcia near the beaches of Mar Menor, where you can practice various water sports, surrounded by several golf courses. Here you can practice various water sports, surrounded by several golf courses and the city of Cartagena less than 15 minutes by car and 22 km from Murcia airport, therefore having a wide cultural, gastronomic and sports offer within reach.