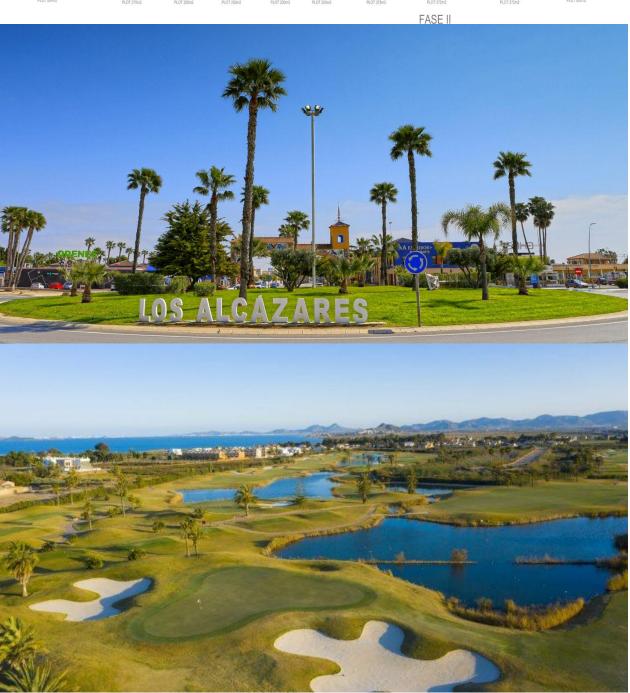

## **DESCRIPTION**

NEW BUILD TOWNHOSES IN LOS ALCAZARES New Build residential of villas and townhouses in Serena Golf, Los Alcazares. Modern townhouses has 3 bedrooms, 2 bathrooms, open plan kitchen with living area, terrace, solarium, private garden with the pool and parking space. Fully fitted kitchen in white gloss or wood colour. Technological technological quartz. Stainless steel sink. Induction hob with integrated extractor fan, oven, microwave, washing machine, integrated refrigerator, integrated dishwasher. Air conditioning: Complete installation with FUJITSU ducts. Swimming pool: Dimensions according to the property, with steps, blue ceramic tiles and white LED lighting. Pre-installation for heat pump. La Serena Golf is located in the municipality of Los Alcázares, occupying an area of 60 hectares on the edge of the Mar Menor, a perfect natural environment to enjoy the best climate in Europe. Los Alcázares located in the Region of Murcia near the beaches of Mar Menor, where you can practice various water sports, surrounded by several golf courses. Here you can practice various water sports, surrounded by several golf courses and the city of Cartagena less than 15 minutes by car and 22 km from Murcia airport, therefore having a wide cultural, gastronomic and sports offer within reach.