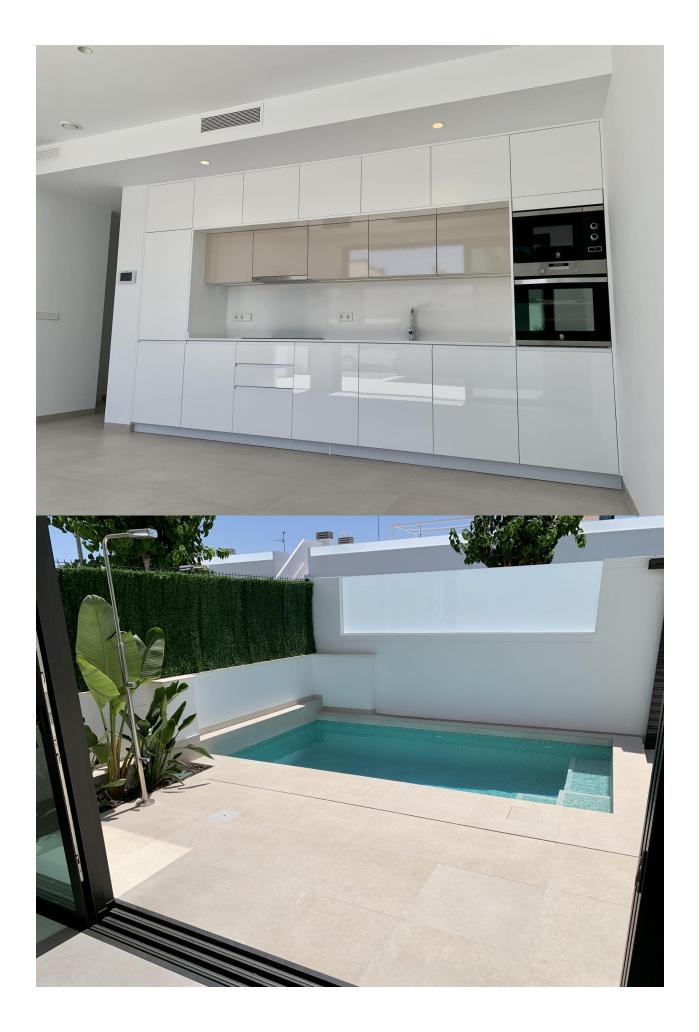

## **DESCRIPTION**

NEW BUILD TOWNHOSES IN LOS ALCAZARES New Build residential of villas and townhouses in Serena Golf, Los Alcazares. Modern townhouses has 3 bedrooms, 2 bathrooms, open plan kitchen with living area, terrace, solarium, private garden with the pool and parking space. Fully fitted kitchen in white gloss or wood colour. Technological technological quartz. Stainless steel sink. Induction hob with integrated extractor fan, oven, microwave, washing machine, integrated refrigerator, integrated dishwasher. Air conditioning: Complete installation with FUJITSU ducts. Swimming pool: Dimensions according to the property, with steps, blue ceramic tiles and white LED lighting. Pre-installation for heat pump. La Serena Golf is located in the municipality of Los Alcázares, occupying an area of 60 hectares on the edge of the Mar Menor, a perfect natural environment to enjoy the best climate in Europe. Los Alcázares located in the Region of Murcia near the beaches of Mar Menor, where you can practice various water sports, surrounded by several golf courses. Here you can practice various water sports, surrounded by several golf courses and the city of Cartagena less than 15 minutes by car and 22 km from Murcia airport, therefore having a wide cultural, gastronomic and sports offer within reach.

## **VIEWS**

GARDEN AND TERRACES

• Panoramic views

• Private garden