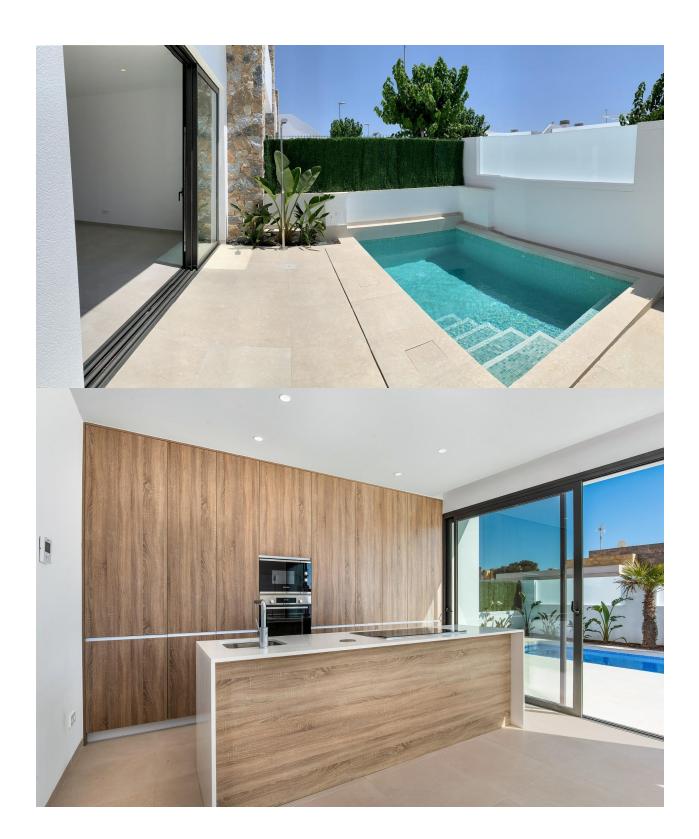

## **DESCRIPTION**

NEW BUILD TOWNHOSES IN LOS ALCAZARES New Build residential of villas and townhouses in Serena Golf, Los Alcazares. Modern townhouses has 3 bedrooms, 2 bathrooms, open plan kitchen with living area, terrace, solarium, private garden with the pool and parking space. Fully fitted kitchen in white gloss or wood colour. Technological technological quartz. Stainless steel sink. Induction hob with integrated extractor fan, oven, microwave, washing machine, integrated refrigerator, integrated dishwasher. Air conditioning: Complete installation with FUJITSU ducts. Swimming pool: Dimensions according to the property, with steps, blue ceramic tiles and white LED lighting. Pre-installation for heat pump. La Serena Golf is located in the municipality of Los Alcázares, occupying an area of 60 hectares on the edge of the Mar Menor, a perfect natural environment to enjoy the best climate in Europe. Los Alcázares located in the Region of Murcia near the beaches of Mar Menor, where you can practice various water sports, surrounded by several golf courses. Here you can practice various water sports, surrounded by several golf courses and the city of Cartagena less than 15 minutes by car and 22 km from Murcia airport, therefore having a wide cultural, gastronomic and sports offer within reach.

## **VIEWS**

GARDEN AND TERRACES

• Panoramic views

• Private garden