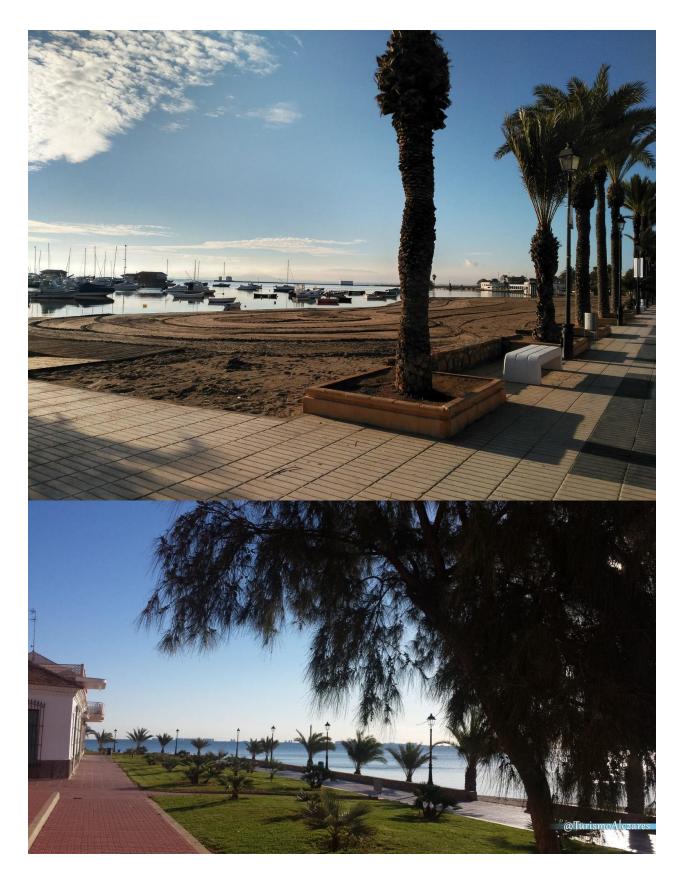

## **DESCRIPTION**

NEW BUILD TOWNHOSES IN LOS ALCAZARES New Build residential of villas and townhouses in Serena Golf, Los Alcazares. Modern townhouses has 3 bedrooms, 2 bathrooms, open plan kitchen with living area, terrace, solarium, private garden with the pool and parking space. Fully fitted kitchen in white gloss or wood colour. Technological technological quartz. Stainless steel sink. Induction hob with integrated extractor fan, oven, microwave, washing machine, integrated refrigerator, integrated dishwasher. Air conditioning: Complete installation with FUJITSU ducts. Swimming pool: Dimensions according to the property, with steps, blue ceramic tiles and white LED lighting. Pre-installation for heat pump. La Serena Golf is located in the municipality of Los Alcázares, occupying an area of 60 hectares on the edge of the Mar Menor, a perfect natural environment to enjoy the best climate in Europe. Los Alcázares located in the Region of Murcia near the beaches of Mar Menor, where you can practice various water sports, surrounded by several golf courses. Here you can practice various water sports, surrounded by several golf courses and the city of Cartagena less than 15 minutes by car and 22 km from Murcia airport, therefore having a wide cultural, gastronomic and sports offer within reach.