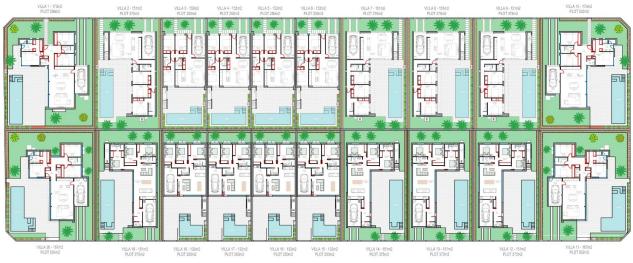

occupying an area of 60 hectares on the edge of the Mar Menor, a perfect natural environment to enjoy the best climate in Europe. Los Alcázares located in the Region of Murcia near the beaches of Mar Menor, where you can practice various water sports, surrounded by several golf courses. Here you can practice various water sports, surrounded by several golf courses and the city of Cartagena less than 15 minutes by car and 22 km from Murcia airport, therefore having a wide cultural, gastronomic and sports offer within reach.

## **VIEWS**

GARDEN AND TERRACES

• Panoramic views

• Private garden















## VILLA 132m2 PLOT 250m2





\*Este plano es Indicativo y puede variar respecto a lo ejecutado.
\*This plan is indicative and may change with respect to the execution.



## FASE I







"Experience our experience - Because you deserve the best"