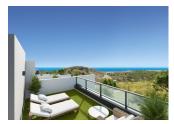

REF: # 11564



| INFO           |           |
|----------------|-----------|
| PRICE:         | 294.000 € |
| PROPERTY TYPE: | Apartment |
| LOCATION:      |           |
| BEDROOMS:      | 3         |
| Bathrooms:     | 2         |
| Build:         | 83 (m2)   |
| Plot:          | -         |
| Terrace:       | -         |
| Year:          | -         |
| Floor:         | -         |
| Old price      | -         |









## **DESCRIPTION**

NEW BUILD RESIDENTIAL COMPLEX IN FINESTRAT New Build residential complex of apartments. penthouses and townhouses in Balcon de Finestrat. Beautiful ground floor apartments with private gardens, middle flor apartments with big terraces and penthouses with private solarium. Properties with 2 and 3 bedrooms, 2 bathrooms, open plan kitchen with the lounge area, fitted wardrobes, Installation of ducted air conditioning (hot/cold). The residential complex consists of community pool for adults with children's pool area and solarium, parking area for bicycles, children's play area tiled with continuous safety paving. All properties has private parking space with pre-installation for electric charging of vehicles. Residential complex perfectly located in a natural enclav