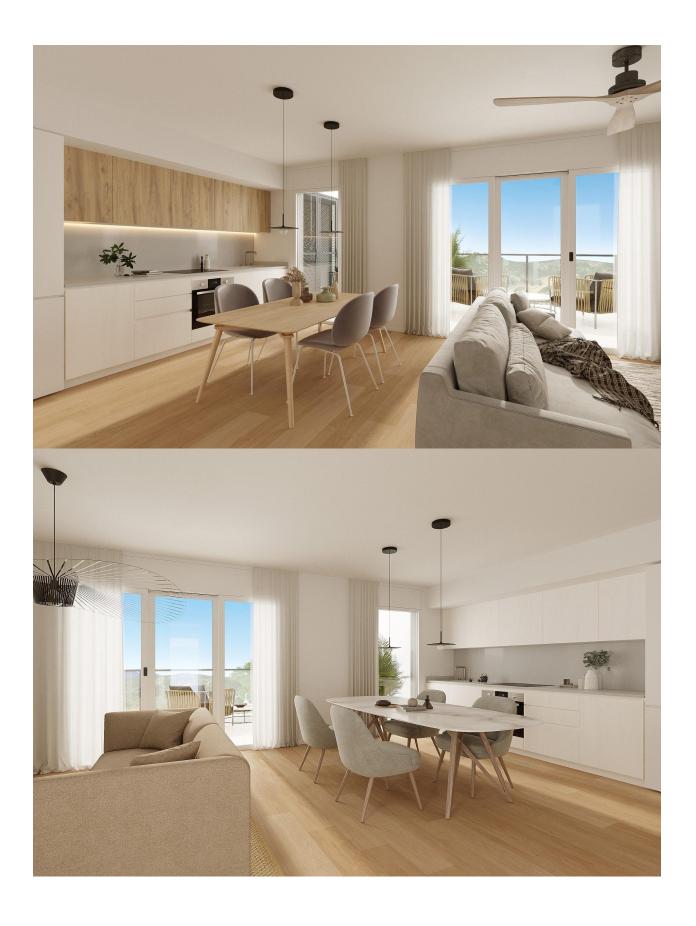

## **DESCRIPTION**

NEW BUILD RESIDENTIAL COMPLEX IN FINESTRAT New Build residential complex of apartments. penthouses and townhouses in Balcon de Finestrat. Beautiful ground floor apartments with private gardens, middle flor apartments with big terraces and penthouses with private solarium. Properties with 2 and 3 bedrooms, 2 bathrooms, open plan kitchen with the lounge area, fitted wardrobes, Installation of ducted air conditioning (hot/cold). The residential complex consists of community pool for adults with children's pool area and solarium, parking area for bicycles, children's play area tiled with continuous safety paving. All properties has private parking space with pre-installation for electric charging of vehicles. Residential complex perfectly located in a natural enclave of the Costa Blanca and offers incredible views of the Benidorm skyline, Finestrat cove and El Puig Campana. Benidorm is just a five-minute drive from the properties and offers all the services you would need including shops, bars, restaurants, supermarkets, banks, pharmacies and several private international schools. Close to the beaches of Levante, Poniente and Cala de Finestrat, with more than 6km in length that are among the best in Europe awarded by the European Union with Blue Flags. All leisure services such as the theme parks of Aqua Natura, Terra Mítica, Terra Natura, Aqualandia and Mundomar, Sierra Cortina and Villaitana Golf courses, hiking and climbing in Puig Campana an incomparable natural setting or enjoy of nautical sports. Distance to the sea 4 km, to the airport 26 km and to the golf 1km. Complex located 40 minutes from Alicante airport.