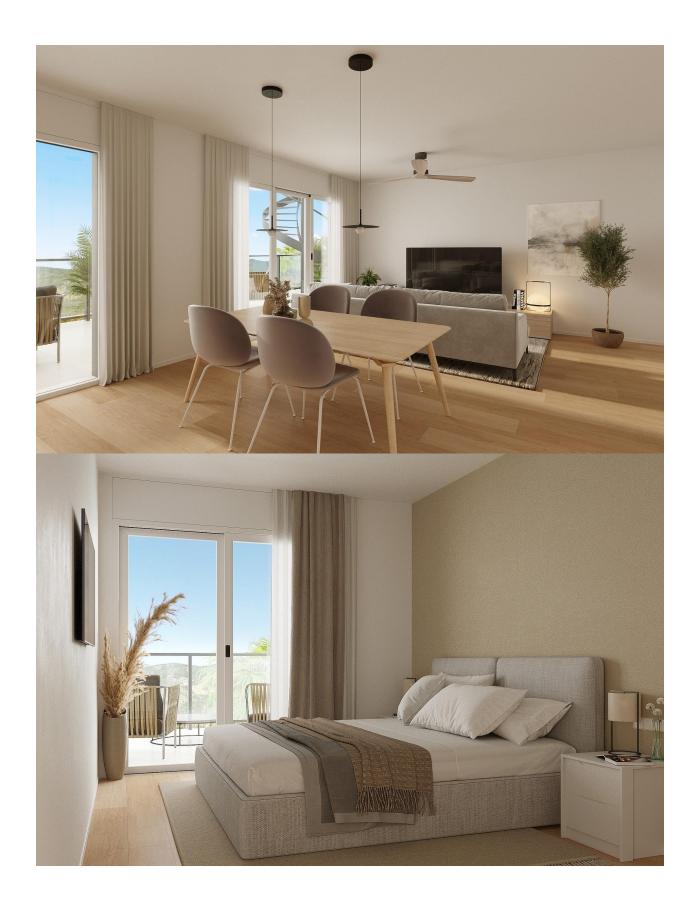

## **DESCRIPTION**

NEW BUILD RESIDENTIAL COMPLEX IN FINESTRAT New Build residential complex of apartments. penthouses and townhouses in Balcon de Finestrat. Beautiful ground floor apartments with private gardens, middle flor apartments with big terraces and penthouses with private solarium. Properties with 2 and 3 bedrooms, 2 bathrooms, open plan kitchen with the lounge area, fitted wardrobes, Installation of ducted air conditioning (hot/cold). The residential complex consists of community pool for adults with children's pool area and solarium, parking area for bicycles, children's play area tiled with continuous safety paving. All properties has private parking space with pre-installation for electric charging of vehicles. Residential complex perfectly located in a natural enclave of the Costa Blanca and offers incredible views of the Benidorm skyline, Finestrat cove and El Puig Campana. Benidorm is just a five-minute drive from the properties and offers all the services you would need including shops, bars, restaurants, supermarkets, banks, pharmacies and several private international schools. Close to the beaches of Levante, Poniente and Cala de Finestrat, with more than 6km in length that are among the best in Europe awarded by the European Union with Blue Flags. All leisure services such as the theme parks of Aqua Natura, Terra Mítica, Terra Natura, Aqualandia and Mundomar, Sierra Cortina and Villaitana Golf courses, hiking and climbing in Puig Campana an incomparable natural setting or enjoy of nautical sports. Distance to the sea 4 km, to the airport 26 km and to the golf 1km. Complex located 40 minutes from Alicante airport.