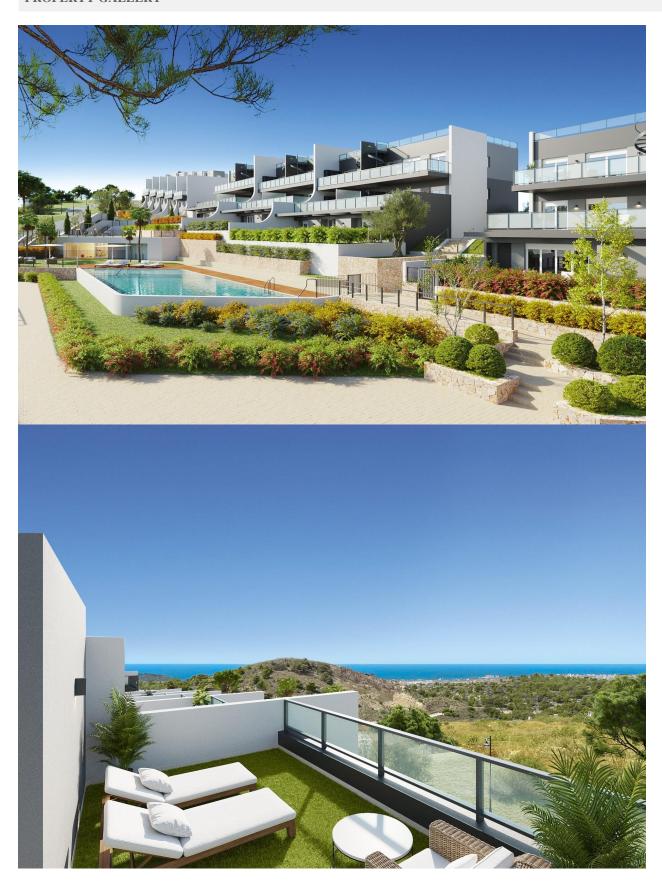

## **DESCRIPTION**

NEW BUILD RESIDENTIAL COMPLEX IN FINESTRAT New Build residential complex of apartments. penthouses and townhouses in Balcon de Finestrat. Beautiful ground floor apartments with private gardens, middle flor apartments with big terraces and penthouses with private solarium. Properties with 2 and 3 bedrooms, 2 bathrooms, open plan kitchen with the lounge area, fitted wardrobes, Installation of ducted air conditioning (hot/cold). The residential complex consists of community pool for adults with children's pool area and solarium, parking area for bicycles, children's play area tiled with continuous safety paving. All properties has private parking space with pre-installation for electric charging of vehicles. Residential complex perfectly located in a natural enclave of the Costa Blanca and offers incredible views of the Benidorm skyline, Finestrat cove and El Puig Campana. Benidorm is just a five-minute drive from the properties and offers all the services you would need including shops, bars, restaurants, supermarkets, banks, pharmacies and several private international schools. Close to the beaches of Levante, Poniente and Cala de Finestrat, with more than 6km in length that are among the best in Europe awarded by the European Union with Blue Flags. All leisure services such as the theme parks of Aqua Natura, Terra Mítica, Terra Natura, Aqualandia and Mundomar, Sierra Cortina and Villaitana Golf courses, hiking and climbing in Puig Campana an incomparable natural setting or enjoy of nautical sports. Distance to the sea 4 km, to the airport 26 km and to the golf 1km. Complex located 40 minutes from Alicante airport.