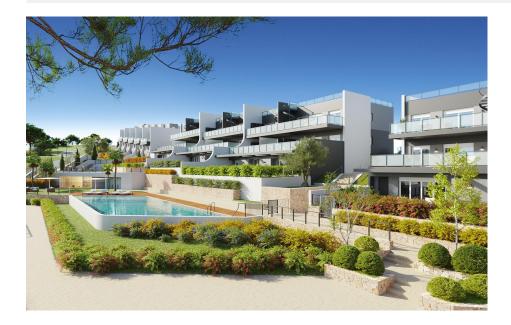

## **DESCRIPTION**

NEW BUILD RESIDENTIAL COMPLEX IN FINESTRAT New Build residential complex of apartments. penthouses and townhouses in Balcon de Finestrat. Beautiful ground floor apartments with private gardens, middle flor apartments with big terraces and penthouses with private solarium. Properties with 2 and 3 bedrooms, 2 bathrooms, open plan kitchen with the lounge area, fitted wardrobes, Installation of ducted air conditioning (hot/cold). The residential complex consists of community pool for adults with children's pool area and solarium, parking area for bicycles, children's play area tiled with continuous safety paving. All properties has private parking space with pre-installation for electric charging of vehicles. Residential complex perfectly located in a natural enclave of the Costa Blanca and offers incredible views of the Benidorm skyline, Finestrat cove and El Puig Campana. Benidorm is just a five-minute drive from the properties and offers all the services you would need including shops, bars, restaurants, supermarkets, banks, pharmacies and several private international schools. Close to the beaches of Levante, Poniente and Cala de Finestrat, with more than 6km in length that are among the best in Europe awarded by the European Union with Blue Flags. All leisure services such as the theme parks of Aqua Natura, Terra Mítica, Terra Natura, Aqualandia and Mundomar, Sierra Cortina and Villaitana Golf courses, hiking and climbing in Puig Campana an incomparable natural setting or enjoy of nautical sports. Distance to the sea 4 km, to the airport 26 km and to the golf 1km. Complex located 40 minutes from Alicante airport.