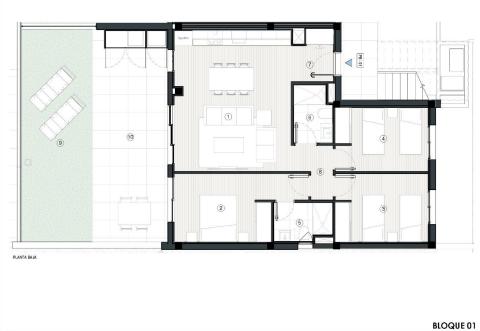

## Vivienda Nº 1

SUP. ÚTIL TOTAL SUP. CONST. TOTAL

121.25 m<sup>2</sup> 136.36 m<sup>2</sup>

| N٥ | ESTANCIA             | S.U. INT | S.C. INT             |
|----|----------------------|----------|----------------------|
| 1  | SALÓN-COMEDOR-COCINA | 26.55 m² | 31.08 m <sup>2</sup> |
| 2  | DORMITORIO 1         | 12.30 m² | 14.40 m <sup>2</sup> |
| 3  | DORMITORIO 2         | 10.00 m² | 11.71 m <sup>2</sup> |
| 4  | DORMITORIO 3         | 9.62 m²  | 11.26 m <sup>2</sup> |
| 5  | BAÑO 1               | 3.60 m²  | 4.21 m <sup>2</sup>  |
| 6  | BAÑO 2               | 3.52 m²  | 4.12 m²              |
| 7  | ACCESO               | 3.21 m²  | 3.76 m <sup>2</sup>  |
| 8  | DISTRIBUIDOR         | 2.73 m²  | 3.20 m <sup>2</sup>  |
|    | *                    | 71.53 m² | 83.74 m <sup>2</sup> |

| Ν° | ESTANCIA            | S.U. EXT | S.C. EXT |
|----|---------------------|----------|----------|
| 9  | TERRAZA DESCUBIERTA | 24.22 m² | 26.31 m² |
| 10 | 10 TERRAZA CUBIERTA | 25.50 m² | 26.31 m² |
|    |                     | 49.72 m² | 52.62 m² |