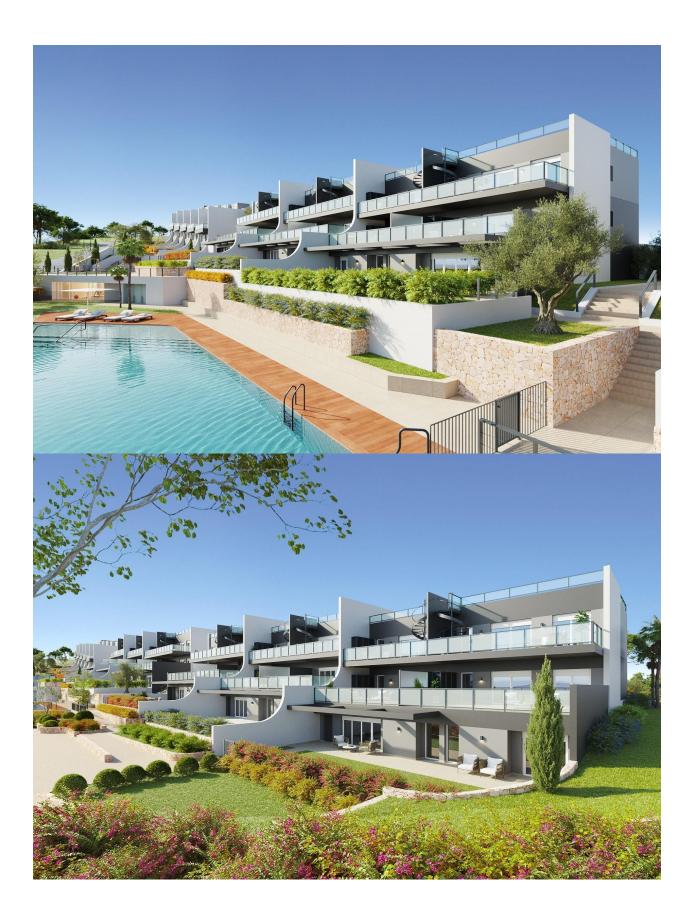

## **DESCRIPTION**

NEW BUILD RESIDENTIAL COMPLEX IN FINESTRAT New Build residential complex of apartments. penthouses and townhouses in Balcon de Finestrat. Beautiful ground floor apartments with private gardens, middle flor apartments with big terraces and penthouses with private solarium. Properties with 2 and 3 bedrooms, 2 bathrooms, open plan kitchen with the lounge area, fitted wardrobes, Installation of ducted air conditioning (hot/cold). The residential complex consists of community pool for adults with children's pool area and solarium, parking area for bicycles, children's play area tiled with continuous safety paving. All properties has private parking space with pre-installation for electric charging of vehicles. Residential complex perfectly located in a natural enclave of the Costa Blanca and offers incredible views of the Benidorm skyline, Finestrat cove and El Puig Campana. Benidorm is just a five-minute drive from the properties and offers all the services you would need including shops, bars, restaurants, supermarkets, banks, pharmacies and several private international schools. Close to the beaches of Levante, Poniente and Cala de Finestrat, with more than 6km in length that are among the best in Europe awarded by the European Union with Blue Flags. All leisure services such as the theme parks of Aqua Natura, Terra Mítica, Terra Natura, Aqualandia and Mundomar, Sierra Cortina and Villaitana Golf courses, hiking and climbing in Puig Campana an incomparable natural setting or enjoy of nautical sports. Distance to the sea 4 km, to the airport 26 km and to the golf 1km. Complex located 40 minutes from Alicante airport.