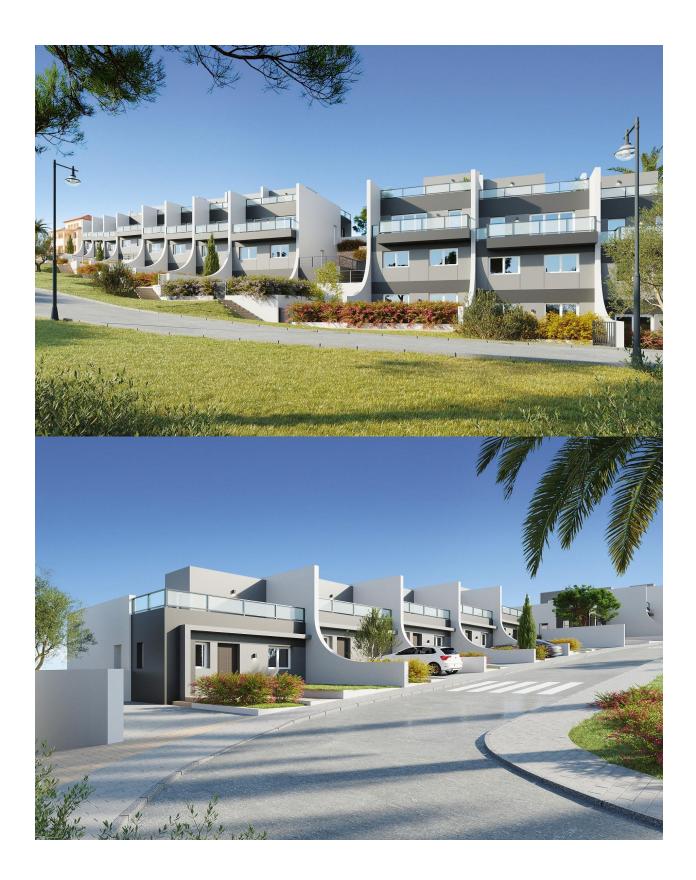

## **DESCRIPTION**

NEW BUILD RESIDENTIAL COMPLEX IN FINESTRAT New Build residential complex of apartments. penthouses and townhouses in Balcon de Finestrat. Beautiful ground floor apartments with private gardens, middle flor apartments with big terraces and penthouses with private solarium. Properties with 2 and 3 bedrooms, 2 bathrooms, open plan kitchen with the lounge area, fitted wardrobes, Installation of ducted air conditioning (hot/cold). The residential complex consists of community pool for adults with children's pool area and solarium, parking area for bicycles, children's play area tiled with continuous safety paving. All properties has private parking space with pre-installation for electric charging of vehicles. Residential complex perfectly located in a natural enclave of the Costa Blanca and offers incredible views of the Benidorm skyline, Finestrat cove and El Puig Campana. Benidorm is just a five-minute drive from the properties and offers all the services you would need including shops, bars, restaurants, supermarkets, banks, pharmacies and several private international schools. Close to the beaches of Levante, Poniente and Cala de Finestrat, with more than 6km in length that are among the best in Europe awarded by the European Union with Blue Flags. All leisure services such as the theme parks of Aqua Natura, Terra Mítica, Terra Natura, Aqualandia and Mundomar, Sierra Cortina and Villaitana Golf courses, hiking and climbing in Puig Campana an incomparable natural setting or enjoy of nautical sports. Distance to the sea 4 km, to the airport 26 km and to the golf 1km. Complex located 40 minutes from Alicante airport.

## **VIEWS**

• Panoramic views