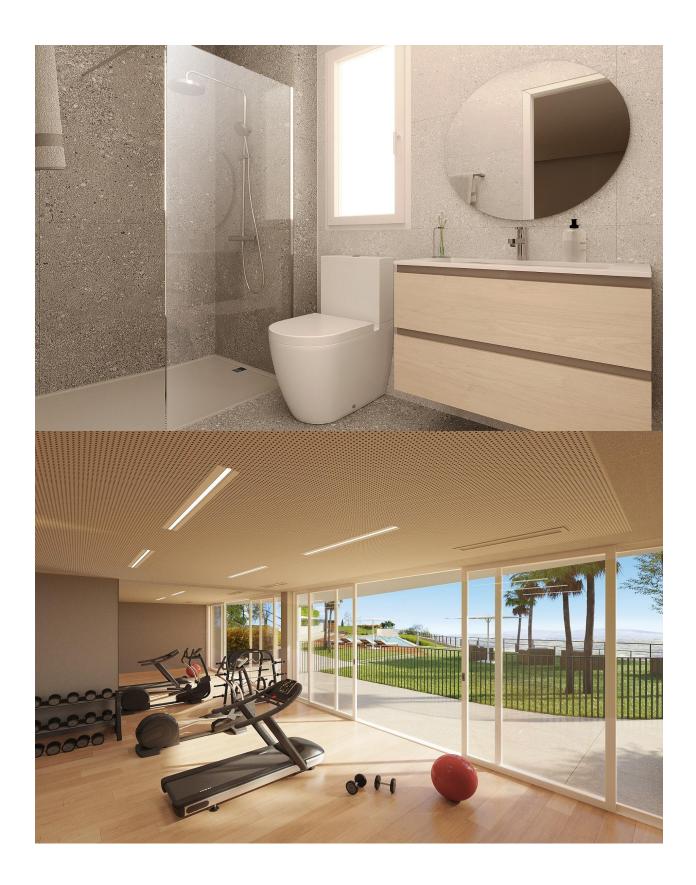

## **DESCRIPTION**

NEW BUILD RESIDENTIAL COMPLEX IN FINESTRAT New Build residential complex of apartments. penthouses and townhouses in Balcon de Finestrat. Beautiful ground floor apartments with private gardens, middle flor apartments with big terraces and penthouses with private solarium. Properties with 2 and 3 bedrooms, 2 bathrooms, open plan kitchen with the lounge area, fitted wardrobes, Installation of ducted air conditioning (hot/cold). The residential complex consists of community pool for adults with children's pool area and solarium, parking area for bicycles, children's play area tiled with continuous safety paving. All properties has private parking space with pre-installation for electric charging of vehicles. Residential complex perfectly located in a natural enclave of the Costa Blanca and offers incredible views of the Benidorm skyline, Finestrat cove and El Puig Campana. Benidorm is just a five-minute drive from the properties and offers all the services you would need including shops, bars, restaurants, supermarkets, banks, pharmacies and several private international schools. Close to the beaches of Levante, Poniente and Cala de Finestrat, with more than 6km in length that are among the best in Europe awarded by the European Union with Blue Flags. All leisure services such as the theme parks of Aqua Natura, Terra Mítica, Terra Natura, Aqualandia and Mundomar, Sierra Cortina and Villaitana Golf courses, hiking and climbing in Puig Campana an incomparable natural setting or enjoy of nautical sports. Distance to the sea 4 km, to the airport 26 km and to the golf 1km. Complex located 40 minutes from Alicante airport.