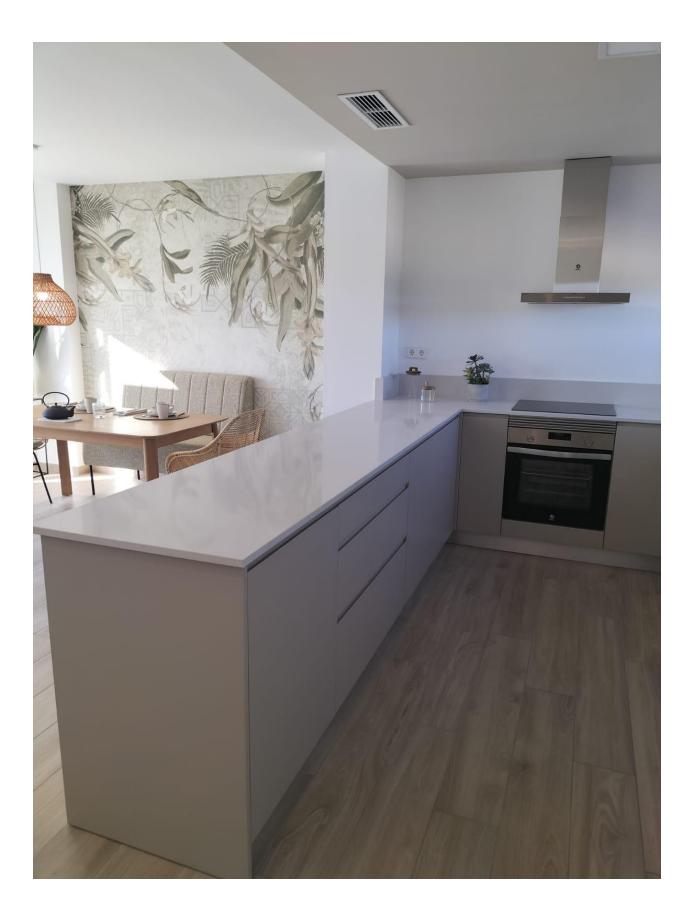

## DESCRIPTION

NEW BUILD RESIDENTIAL APARTMENTS IN VISTABELLA GOLF - with private garden and communal pool. This lovely 75 m2 modern and spacious ground floor apartment consists of 2 bedrooms, 2 bathrooms, open plan kitchen and the lounge area, fitted wardrobes, 41 m2 private garden and off road parking. These properties are being built with top quality products & materials with beautifully designed communal gardens and wonderful communal swimming pool. At Vistabella Golf there is space for everyone. The course is designed so that each player can enjoy it from start to finish. Its undulating streets, strategic bunkers or lakes are some of the features that make it one of the most attractive designs in the area, where every stroke is a challenge and a pleasure for the senses. The 18 Holes of Vistabella Golf, par 72 and more than 6,000 meters in length have been designed following the guidelines of the modern fields with 4 tees of great amplitude in each hole, wide fairways and raised bunkers. The Vistabella Golf club house & restaurant & local bars & shops are within 5 minutes walk. The busy town of San Miguel de Salinas & Los Montesinos are 5 minutes drive away & the lovely Blue flag beaches at Guardamar are just 15 minutes drive away. Alicante airport is 35 minutes away & the new Corvera Murcia airport is 45 minutes away.

| STYLE                                         | VIEWS                                              | AIRCONDITIONING                                    | DISTANCE TO :                    |
|-----------------------------------------------|----------------------------------------------------|----------------------------------------------------|----------------------------------|
| <ul><li>Modern</li><li>Contemporary</li></ul> | Panoramic views                                    | Central airconditioning                            | Beach : +10 Km<br>Airport: 60 Km |
| FURNITURE                                     | PARKING                                            | FLOARING                                           | KITCHEN                          |
| Not furnished                                 | Parking no Cars: 1                                 | <ul><li>Tile floors</li><li>Stone floors</li></ul> | Open kitchen                     |
| GARDEN AND<br>TERRACES                        | EXTRA                                              |                                                    |                                  |
| Landscaped                                    | <ul><li>Built in wardrobes</li><li>Alarm</li></ul> |                                                    |                                  |