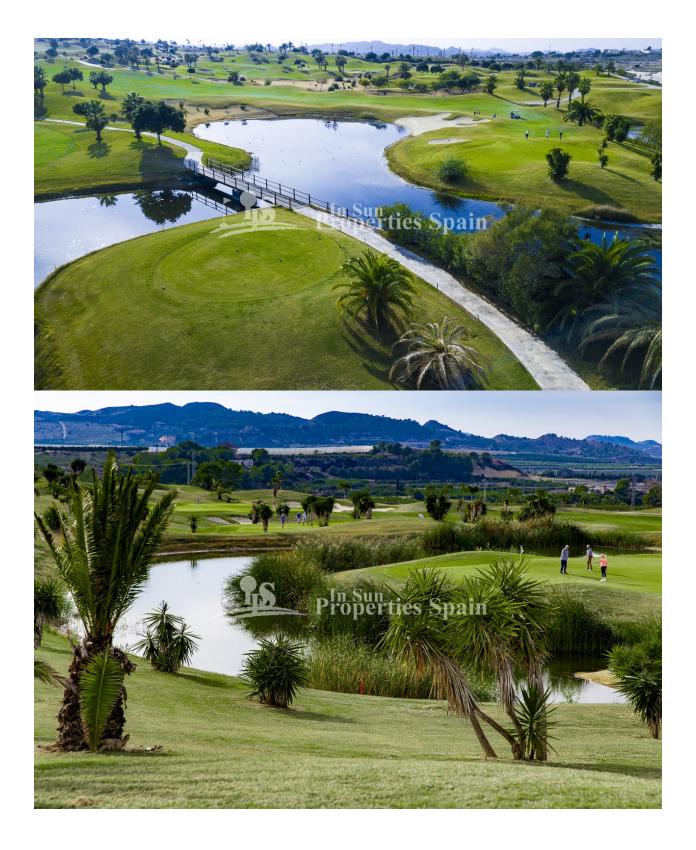

## DESCRIPTION

NEW BUILD RESIDENTIAL APARTMENTS IN VISTABELLA GOLF - with private garden and communal pool. This lovely 75 m2 modern and spacious ground floor apartment consists of 2 bedrooms, 2 bathrooms, open plan kitchen and the lounge area, fitted wardrobes, 41 m2 private garden and off road parking. These properties are being built with top quality products & materials with beautifully designed communal gardens and wonderful communal swimming pool. At Vistabella Golf there is space for everyone. The course is designed so that each player can enjoy it from start to finish. Its undulating streets, strategic bunkers or lakes are some of the features that make it one of the most attractive designs in the area, where every stroke is a challenge and a pleasure for the senses. The 18 Holes of Vistabella Golf, par 72 and more than 6,000 meters in length have been designed following the guidelines of the modern fields with 4 tees of great amplitude in each hole, wide fairways and raised bunkers. The Vistabella Golf club house & restaurant & local bars & shops are within 5 minutes walk. The busy town of San Miguel de Salinas & Los Montesinos are 5 minutes drive away & the lovely Blue flag beaches at Guardamar are just 15 minutes drive away. Alicante airport is 35 minutes away & the new Corvera Murcia airport is 45 minutes away.