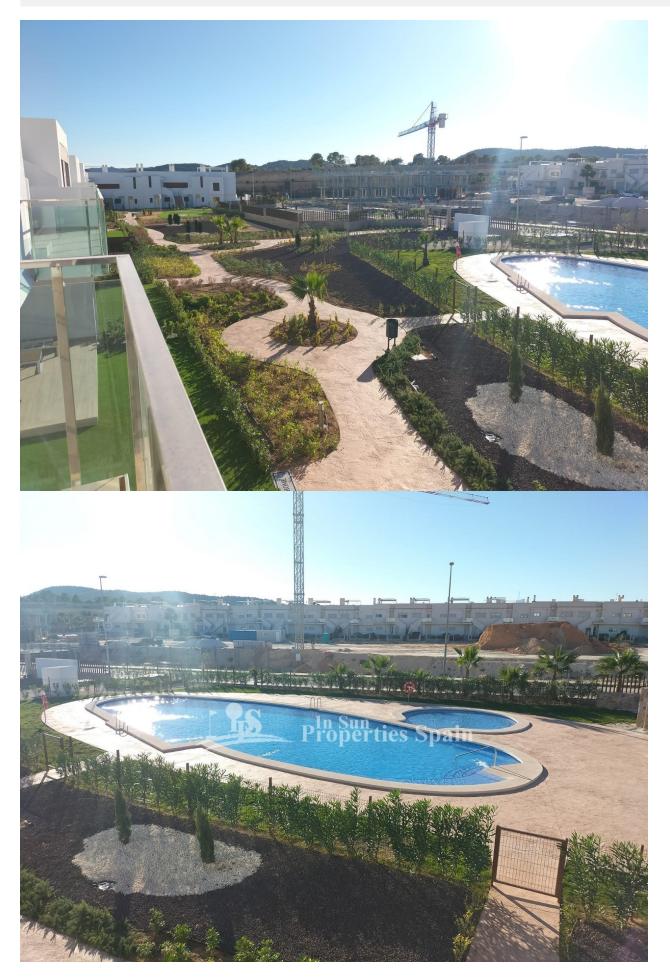

## DESCRIPTION

NEW BUILD RESIDENTIAL APARTMENTS IN VISTABELLA GOLF - with private garden and communal pool. This lovely 75 m2 modern and spacious ground floor apartment consists of 2 bedrooms, 2 bathrooms, open plan kitchen and the lounge area, fitted wardrobes, 41 m2 private garden and off road parking. These properties are being built with top quality products & materials with beautifully designed communal gardens and wonderful communal swimming pool. At Vistabella Golf there is space for everyone. The course is designed so that each player can enjoy it from start to finish. Its undulating streets, strategic bunkers or lakes are some of the features that make it one of the most attractive designs in the area, where every stroke is a challenge and a pleasure for the senses. The 18 Holes of Vistabella Golf, par 72 and more than 6,000 meters in length have been designed following the guidelines of the modern fields with 4 tees of great amplitude in each hole, wide fairways and raised bunkers. The Vistabella Golf club house & restaurant & local bars & shops are within 5 minutes walk. The busy town of San Miguel de Salinas & Los Montesinos are 5 minutes drive away & the lovely Blue flag beaches at Guardamar are just 15 minutes drive away. Alicante airport is 35 minutes away & the new Corvera Murcia airport is 45 minutes away.

## PROPERTY GALLERY

"Experience our experience - Because you deserve the best"