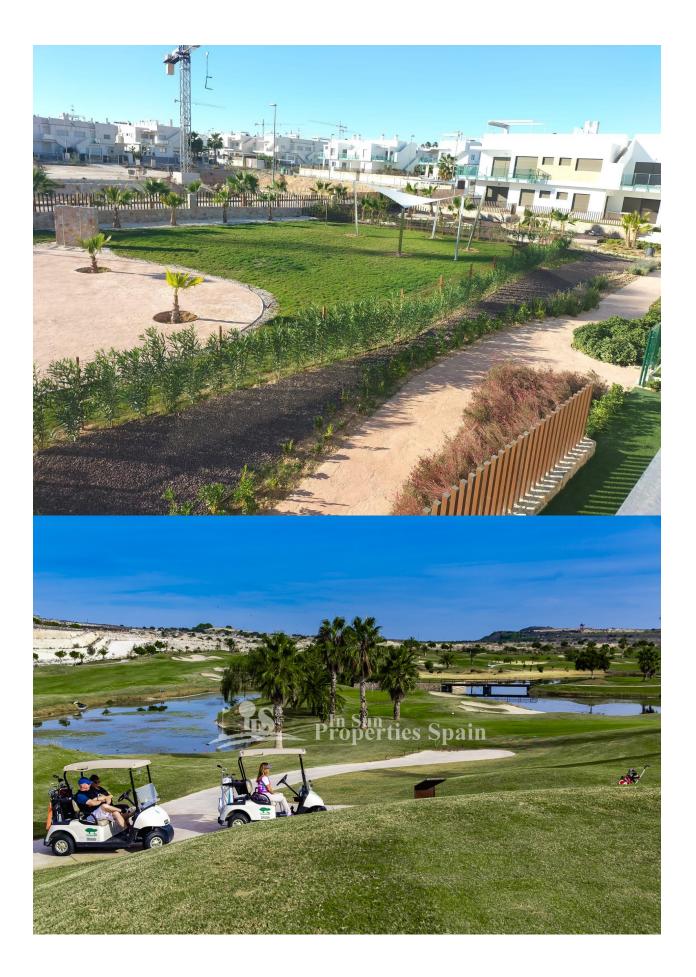

## DESCRIPTION

NEW BUILD RESIDENTIAL APARTMENTS IN VISTABELLA GOLF - with private garden and communal pool. This lovely 75 m2 modern and spacious ground floor apartment consists of 2 bedrooms, 2 bathrooms, open plan kitchen and the lounge area, fitted wardrobes, 41 m2 private garden and off road parking. These properties are being built with top quality products & materials with beautifully designed communal gardens and wonderful communal swimming pool. At Vistabella Golf there is space for everyone. The course is designed so that each player can enjoy it from start to finish. Its undulating streets, strategic bunkers or lakes are some of the features that make it one of the most attractive designs in the area, where every stroke is a challenge and a pleasure for the senses. The 18 Holes of Vistabella Golf, par 72 and more than 6,000 meters in length have been designed following the guidelines of the modern fields with 4 tees of great amplitude in each hole, wide fairways and raised bunkers. The Vistabella Golf club house & restaurant & local bars & shops are within 5 minutes walk. The busy town of San Miguel de Salinas & Los Montesinos are 5 minutes drive away & the lovely Blue flag beaches at Guardamar are just 15 minutes drive away. Alicante airport is 35 minutes away & the new Corvera Murcia airport is 45 minutes away.