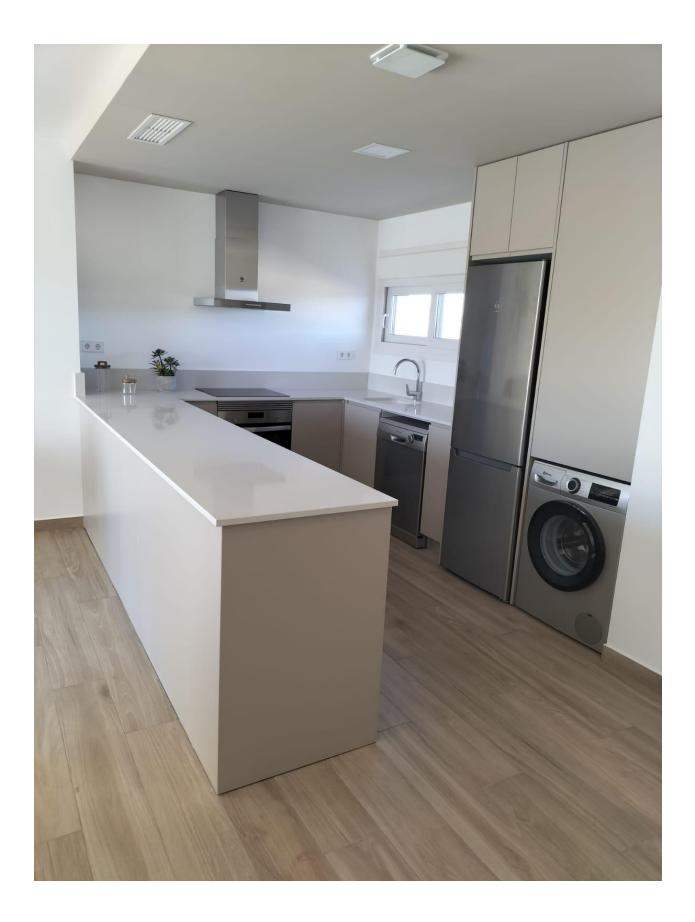

## DESCRIPTION

NEW BUILD RESIDENTIAL APARTMENTS IN VISTABELLA GOLF - with private garden and communal pool. This lovely 75 m2 modern and spacious ground floor apartment consists of 2 bedrooms, 2 bathrooms, open plan kitchen and the lounge area, fitted wardrobes, 41 m2 private garden and off road parking. These properties are being built with top quality products & materials with beautifully designed communal gardens and wonderful communal swimming pool. At Vistabella Golf there is space for everyone. The course is designed so that each player can enjoy it from start to finish. Its undulating streets, strategic bunkers or lakes are some of the features that make it one of the most attractive designs in the area, where every stroke is a challenge and a pleasure for the senses. The 18 Holes of Vistabella Golf, par 72 and more than 6,000 meters in length have been designed following the guidelines of the modern fields with 4 tees of great amplitude in each hole, wide fairways and raised bunkers. The Vistabella Golf club house & restaurant & local bars & shops are within 5 minutes walk. The busy town of San Miguel de Salinas & Los Montesinos are 5 minutes drive away & the lovely Blue flag beaches at Guardamar are just 15 minutes drive away. Alicante airport is 35 minutes away & the new Corvera Murcia airport is 45 minutes away.

| STYLE                                         | VIEWS                                              | AIRCONDITIONING                                    | DISTANCE TO :                    |
|-----------------------------------------------|----------------------------------------------------|----------------------------------------------------|----------------------------------|
| <ul><li>Modern</li><li>Contemporary</li></ul> | Panoramic views                                    | Central airconditioning                            | Beach : +10 Km<br>Airport: 60 Km |
| FURNITURE                                     | PARKING                                            | FLOARING                                           | KITCHEN                          |
| Not furnished                                 | Parking no Cars: 1                                 | <ul><li>Tile floors</li><li>Stone floors</li></ul> | Open kitchen                     |
| GARDEN AND<br>TERRACES                        | EXTRA                                              |                                                    |                                  |
| Landscaped                                    | <ul><li>Built in wardrobes</li><li>Alarm</li></ul> |                                                    |                                  |