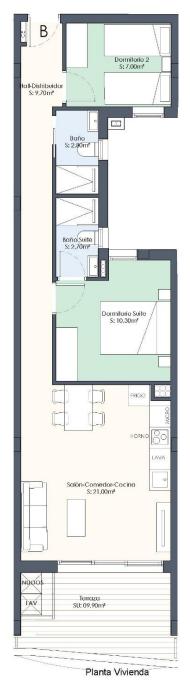

## Vivienda B - 2 Dormitorios

| $(m^2)$ |
|---------|
| 9,70    |
| 7,10    |
| 2,80    |
| 10,30   |
| 2,70    |
| 21,00   |
| 53.60   |
| 9,90    |
| 16,60   |
| 64,00   |
| 11,40   |
| 16,60   |
| 9,80    |
| 101.80  |
|         |