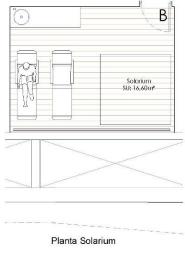

## Vivienda B - 2 Dormitorios

| $(m^2)$ |
|---------|
| 9,70    |
| 7,10    |
| 2,80    |
| 10,30   |
| 2,70    |
| 21,00   |
| 53.60   |
| 9,90    |
| 16,60   |
| 64,00   |
| 11,40   |
| 16,60   |
| 9,80    |
| 101.80  |
|         |