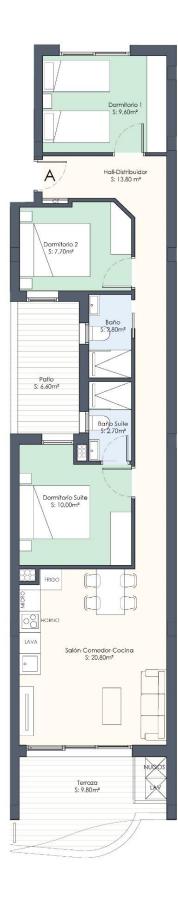

### Vivienda A - 3 Dormitorios

| SUP. ÚTIL            | (m²)  |
|----------------------|-------|
| Hall - Distribuidor  | 13,80 |
| Dormitorio 1         | 9,60  |
| Baño 1               | 2,80  |
| Dormitorio 2         | 7,70  |
| Dormitorio Suite     | 10,00 |
| Baño Suite           | 2,70  |
| Salón-Comedor-Cocina | 20,80 |
| SUP. ÚTIL INTERIOR   | 67.40 |
| Terraza 1            | 9,80  |
| Patio                | 6,60  |
|                      |       |

| SUP. CONST VIVIENDA | 82,00  |
|---------------------|--------|
| SUP. CONST TERRAZA  | 11,40  |
| SUP. CONST PATIO    | 6,60   |
| SUP. CONST ZZCC     | 9,80   |
| TOTAL VIVIENDA      | 109.80 |

|    | SOLARIUM | ] |
|----|----------|---|
| 14 | P5-ÁTICO |   |
|    | P4       |   |
|    | P3       |   |
|    | P2       |   |
|    | P1       |   |
|    | PB-LOCAL |   |
|    | SOT-1    |   |
|    | SOT-2    |   |
|    |          |   |