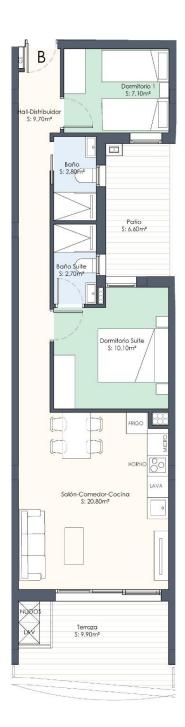

## Vivienda B - 2 Dormitorios

| SUP. ÚTIL            | (m²)  |
|----------------------|-------|
| Hall - Distribuidor  | 9,70  |
| Dormitorio 1         | 7,10  |
| Baño 1               | 2,80  |
| Dormitorio Suite     | 10,10 |
| Baño Suite           | 2,70  |
| Salón-Comedor-Cocina | 20,80 |
| SUP. ÚTIL INTERIOR   | 53.20 |
| Terraza 1            | 9,90  |
| Patio                | 6,60  |
| SUP. CONST VIVIENDA  | 64,30 |
| SUP. CONST TERRAZA   | 11,40 |
| SUP. CONST PATIO     | 6,60  |
| SUP. CONST ZZCC      | 9,80  |
| TOTAL VIVIENDA       | 92.10 |