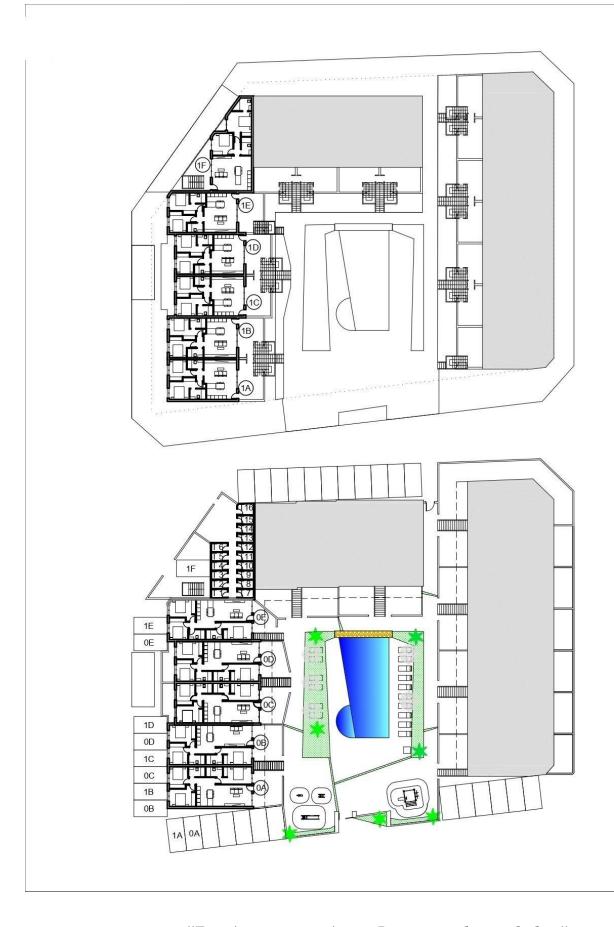

## **DESCRIPTION**

NEW BUILD BUNGALOWS IN ROLDAN New Build gated residential complex of bungalow apartments located in Roldán, Murcia. These exclusive bungalows are designed with 3 bedrooms and 2 bathrooms, terrace on the ground floor and with 2 bedrooms and 2 bathrooms and solarium for the upper floor. The interiors, elegant and functional, have high quality floors, fully fitted kitchens in white combined with imitation wood, including electrical appliances. The bathrooms have a vanity unit with washbasin and light. The bedrooms include lined wardrobes with drawers and sliding doors and each property has pre-installation for ducted air conditioning. The exteriors are not less impressive, including a communal swimming pool and a beautiful sport area and childrens playground on artificial grass to enjoy. Each property has parking space. Storerooms are optional at an extra cost. Roldan itself is a traditional town with all the local amenities you will need including Supermarkets, Restaurants, Bars, Health Clinic, Pharmacy, Police Station, Petrol Station, Mechanics, Dentists, Doctors and more. The nearby golf resorts of La Torre, & Terrazas are easily accessible, Corvera Airport is 15 minutes away & the beaches of the Mar Menor just 20 minutes drive.