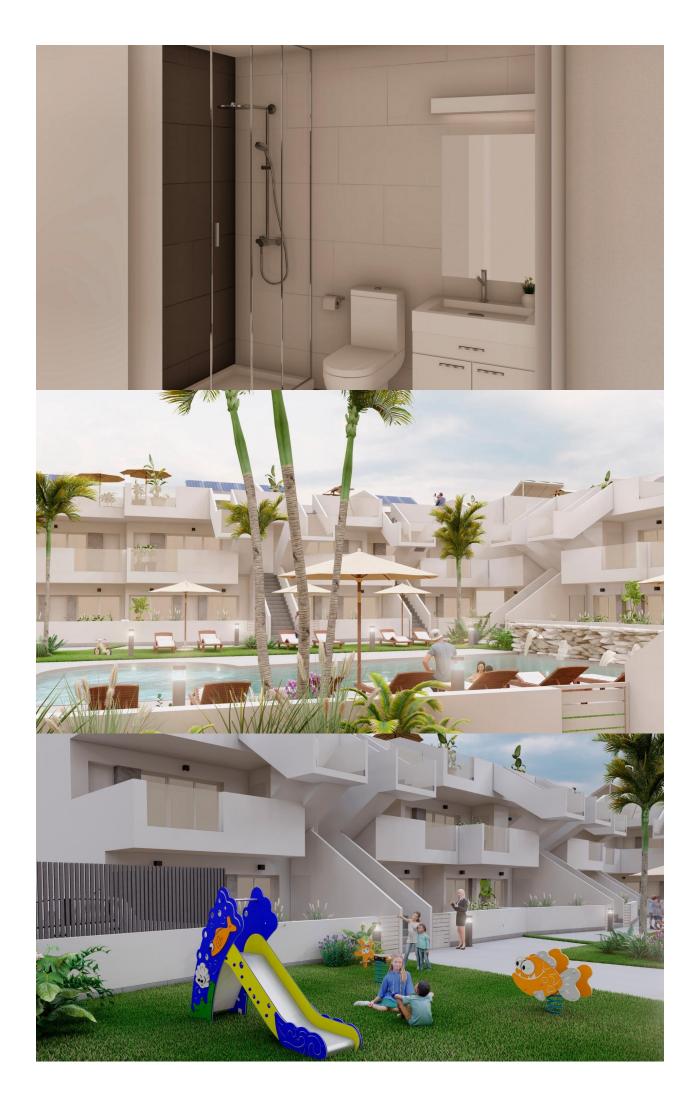

## **DESCRIPTION**

NEW BUILD BUNGALOWS IN ROLDAN New Build gated residential complex of bungalow apartments located in Roldán, Murcia. These exclusive bungalows are designed with 3 bedrooms and 2 bathrooms, terrace on the ground floor and with 2 bedrooms and 2 bathrooms and solarium for the upper floor. The interiors, elegant and functional, have high quality floors, fully fitted kitchens in white combined with imitation wood, including electrical appliances. The bathrooms have a vanity unit with washbasin and light. The bedrooms include lined wardrobes with drawers and sliding doors and each property has pre-installation for ducted air conditioning. The exteriors are not less impressive, including a communal swimming pool and a beautiful sport area and childrens playground on artificial grass to enjoy. Each property has parking space. Storerooms are optional at an extra cost. Roldan itself is a traditional town with all the local amenities you will need including Supermarkets, Restaurants, Bars, Health Clinic, Pharmacy, Police Station, Petrol Station, Mechanics, Dentists, Doctors and more. The nearby golf resorts of La Torre, & Terrazas are easily accessible, Corvera Airport is 15 minutes away & the beaches of the Mar Menor just 20 minutes drive.