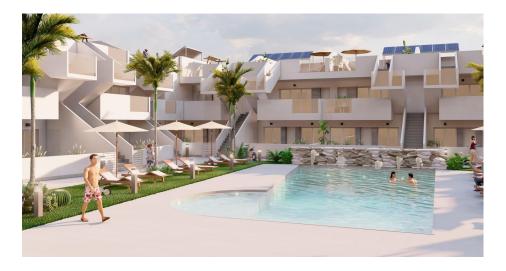

## **DESCRIPTION**

NEW BUILD BUNGALOWS IN ROLDAN New Build gated residential complex of bungalow apartments located in Roldán, Murcia. These exclusive bungalows are designed with 3 bedrooms and 2 bathrooms, terrace on the ground floor and with 2 bedrooms and 2 bathrooms and solarium for the upper floor. The interiors, elegant and functional, have high quality floors, fully fitted kitchens in white combined with imitation wood, including electrical appliances. The bathrooms have a vanity unit with washbasin and light. The bedrooms include lined wardrobes with drawers and sliding doors and each property has pre-installation for ducted air conditioning. The exteriors are not less impressive, including a communal swimming pool and a beautiful sport area and childrens playground on artificial grass to enjoy. Each property has parking space. Storerooms are optional at an extra cost. Roldan itself is a traditional town with all the local amenities you will need including Supermarkets, Restaurants, Bars, Health Clinic, Pharmacy, Police Station, Petrol Station, Mechanics, Dentists, Doctors and more. The nearby golf resorts of La Torre, & Terrazas are easily accessible, Corvera Airport is 15 minutes away & the beaches of the Mar Menor just 20 minutes drive.