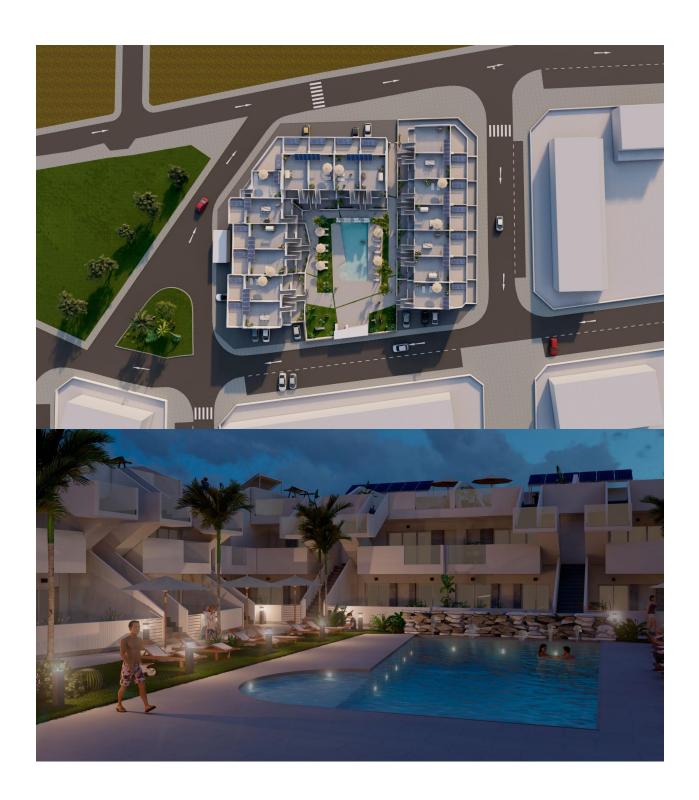

## **DESCRIPTION**

NEW BUILD BUNGALOWS IN ROLDAN New Build gated residential complex of bungalow apartments located in Roldán, Murcia. These exclusive bungalows are designed with 3 bedrooms and 2 bathrooms, terrace on the ground floor and with 2 bedrooms and 2 bathrooms and solarium for the upper floor. The interiors, elegant and functional, have high quality floors, fully fitted kitchens in white combined with imitation wood, including electrical appliances. The bathrooms have a vanity unit with washbasin and light. The bedrooms include lined wardrobes with drawers and sliding doors and each property has pre-installation for ducted air conditioning. The exteriors are not less impressive, including a communal swimming pool and a beautiful sport area and childrens playground on artificial grass to enjoy. Each property has parking space. Storerooms are optional at an extra cost. Roldan itself is a traditional town with all the local amenities you will need including Supermarkets, Restaurants, Bars, Health Clinic, Pharmacy, Police Station, Petrol Station, Mechanics, Dentists, Doctors and more. The nearby golf resorts of La Torre, & Terrazas are easily accessible, Corvera Airport is 15 minutes away & the beaches of the Mar Menor just 20 minutes drive.