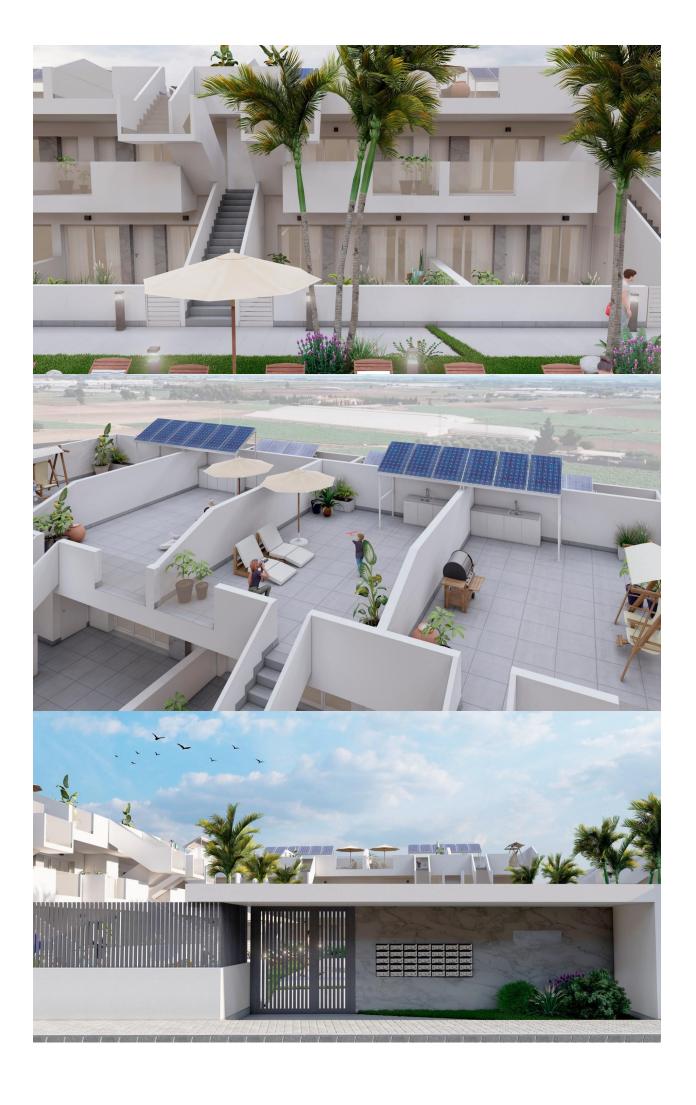

## **DESCRIPTION**

NEW BUILD BUNGALOWS IN ROLDAN New Build gated residential complex of bungalow apartments located in Roldán, Murcia. These exclusive bungalows are designed with 3 bedrooms and 2 bathrooms, terrace on the ground floor and with 2 bedrooms and 2 bathrooms and solarium for the upper floor. The interiors, elegant and functional, have high quality floors, fully fitted kitchens in white combined with imitation wood, including electrical appliances. The bathrooms have a vanity unit with washbasin and light. The bedrooms include lined wardrobes with drawers and sliding doors and each property has pre-installation for ducted air conditioning. The exteriors are not less impressive, including a communal swimming pool and a beautiful sport area and childrens playground on artificial grass to enjoy. Each property has parking space. Storerooms are optional at an extra cost. Roldan itself is a traditional town with all the local amenities you will need including Supermarkets, Restaurants, Bars, Health Clinic, Pharmacy, Police Station, Petrol Station, Mechanics, Dentists, Doctors and more. The nearby golf resorts of La Torre, & Terrazas are easily accessible, Corvera Airport is 15 minutes away & the beaches of the Mar Menor just 20 minutes drive.