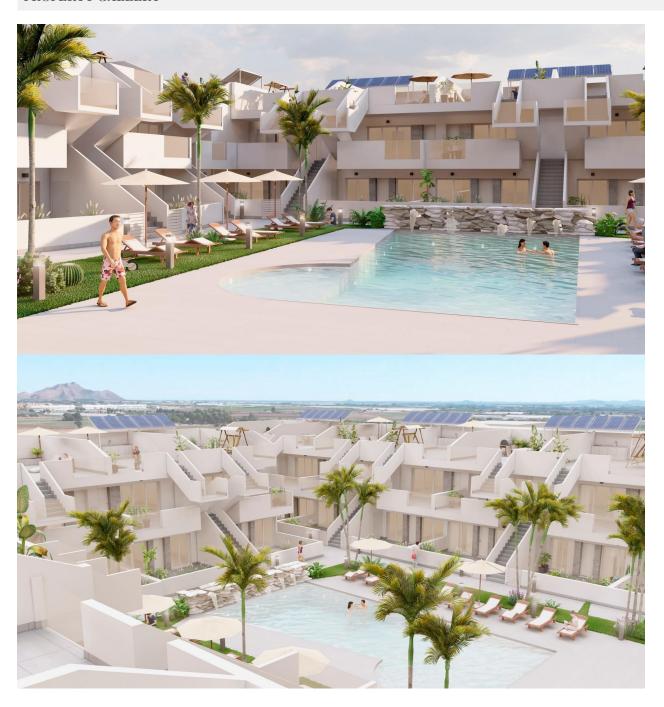

## **DESCRIPTION**

NEW BUILD BUNGALOWS IN ROLDAN New Build gated residential complex of bungalow apartments located in Roldán, Murcia. These exclusive bungalows are designed with 3 bedrooms and 2 bathrooms, terrace on the ground floor and with 2 bedrooms and 2 bathrooms and solarium for the upper floor. The interiors, elegant and functional, have high quality floors, fully fitted kitchens in white combined with imitation wood, including electrical appliances. The bathrooms have a vanity unit with washbasin and light. The bedrooms include lined wardrobes with drawers and sliding doors and each property has pre-installation for ducted air conditioning. The exteriors are not less impressive, including a communal swimming pool and a beautiful sport area and childrens playground on artificial grass to enjoy. Each property has parking space. Storerooms are optional at an extra cost. Roldan itself is a traditional town with all the local amenities you will need including Supermarkets, Restaurants, Bars, Health Clinic, Pharmacy, Police Station, Petrol Station, Mechanics, Dentists, Doctors and more. The nearby golf resorts of La Torre, & Terrazas are easily accessible, Corvera Airport is 15 minutes away & the beaches of the Mar Menor just 20 minutes drive.