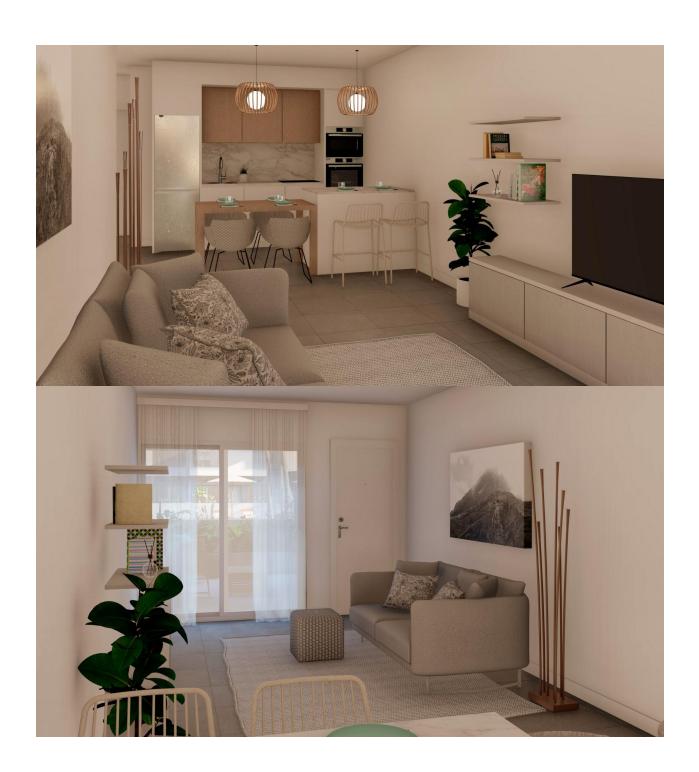

## **DESCRIPTION**

NEW BUILD BUNGALOWS IN ROLDAN New Build gated residential complex of bungalow apartments located in Roldán, Murcia. These exclusive bungalows are designed with 3 bedrooms and 2 bathrooms, terrace on the ground floor and with 2 bedrooms and 2 bathrooms and solarium for the upper floor. The interiors, elegant and functional, have high quality floors, fully fitted kitchens in white combined with imitation wood, including electrical appliances. The bathrooms have a vanity unit with washbasin and light. The bedrooms include lined wardrobes with drawers and sliding doors and each property has pre-installation for ducted air conditioning. The exteriors are not less impressive, including a communal swimming pool and a beautiful sport area and childrens playground on artificial grass to enjoy. Each property has parking space. Storerooms are optional at an extra cost. Roldan itself is a traditional town with all the local amenities you will need including Supermarkets, Restaurants, Bars, Health Clinic, Pharmacy, Police Station, Petrol Station, Mechanics, Dentists, Doctors and more. The nearby golf resorts of La Torre, & Terrazas are easily accessible, Corvera Airport is 15 minutes away & the beaches of the Mar Menor just 20 minutes drive.