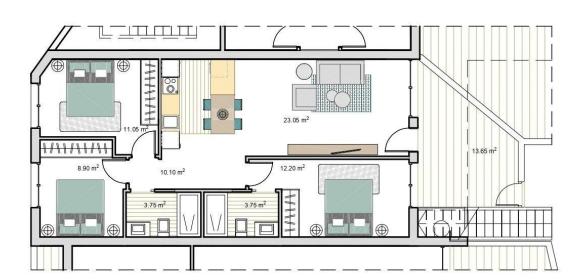

## VIVIENDA 0E - 3 DORMITORIOS

 Sup. Construída:
 80.60 m2

 Sup. Jardín:
 13.65 m2

 Sup. Porche incluido en jardín
 7.30 m2

 Sup. Aparcamiento:
 12.50 m2

"Experience our experience - Because you deserve the best"