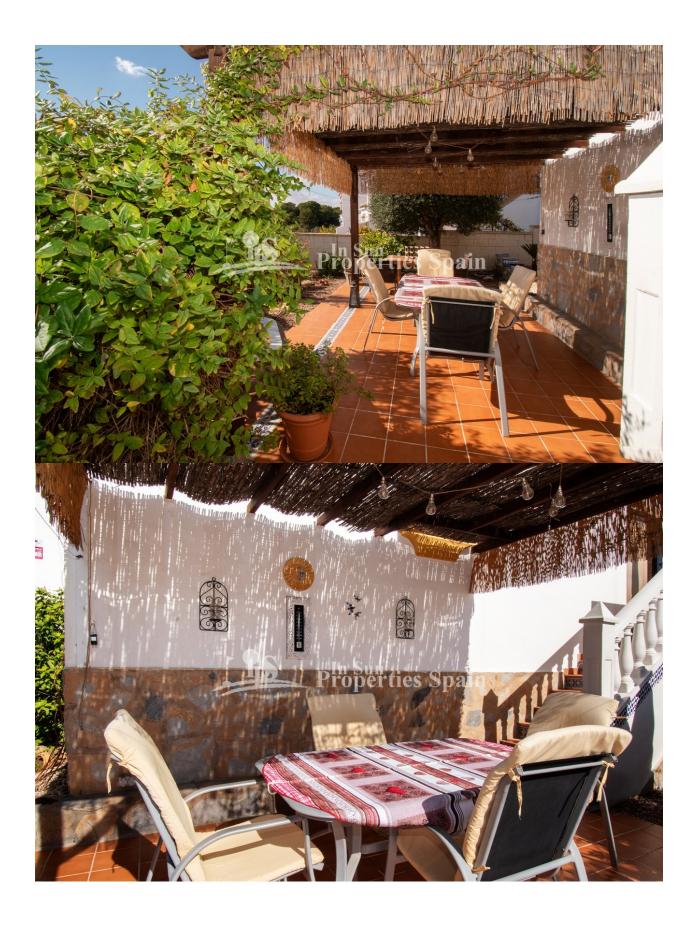

### DESCRIPTION

Located in the popular residential urbanization of LOS DOLSES, VILLAMARTIN is this lovely 112m2 detached Villa (Ibiza Model). The property is set within a 295m2 enclosed plot with a private swimming pool. On the ground floor you have an open plan lounge with chimney and access to the front terrace with pool views, dining area, fully equipped kitchen, two double-sized bedrooms and a bathroom on this floor. To the first floor you have the master bedroom en-suite with shower and access to a 32m2 sunny terrace with sea views. There is a 12m2 garage within the plot. The property includes; fireplace in the lounge, marble floor tiles, Air conditioning, double-glazing and is a short walk from a selection of commercial centres; La Fuente, Los Dolses, Rioja and the renowned Villamartin Plaza and Golf offering an array of amenities including bars and restaurants. Close by is the high standard international school El Limonar and La Zenia Boulevard - the largest shopping centre in the Alicante region with over 150 shops, bars and restaurants. Just a short distance away you can find 3 other golf courses such as Las Ramblas, Campoamor and Las Colinas. However, it is not only a golfers paradise, you can also find a large range of activities and entertainment for all the family; water parks in Torrevieja and Ciudad Quesada, 3km from some of the best beaches in the region, open weekly markets, cinemas etc. Villamartín is approximately 45 minutes from Alicante International and Murcia Corvera airport. By Train there are connections Madrid-Alicante (2:30 h) AVE Madrid-Murcia & Barcelona-Alicante (4.5 h)

# **GARDEN AND TERRACES**

- Open terrace
- Exterior lights
- · Automatic watering system
- Fruit trees
- Landscaped
- Fenced
- Stone walls
- Private garden
- Communal Garden