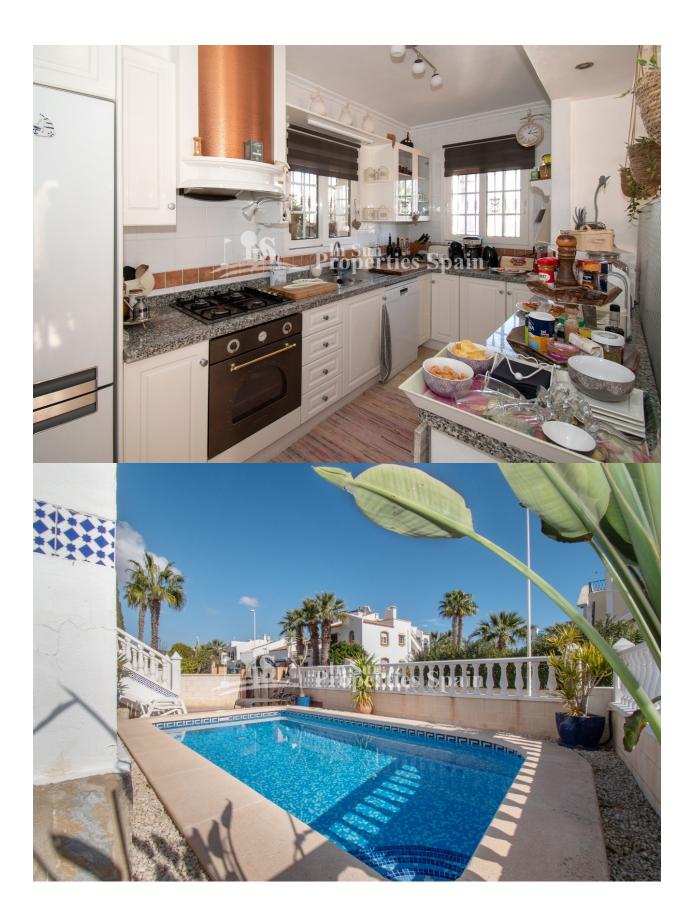

### DESCRIPTION

Located in the popular residential urbanization of LOS DOLSES, VILLAMARTIN is this lovely 112m2 detached Villa (Ibiza Model). The property is set within a 295m2 enclosed plot with a private swimming pool. On the ground floor you have an open plan lounge with chimney and access to the front terrace with pool views, dining area, fully equipped kitchen, two double-sized bedrooms and a bathroom on this floor. To the first floor you have the master bedroom en-suite with shower and access to a 32m2 sunny terrace with sea views. There is a 12m2 garage within the plot. The property includes; fireplace in the lounge, marble floor tiles, Air conditioning, double-glazing and is a short walk from a selection of commercial centres; La Fuente, Los Dolses, Rioja and the renowned Villamartin Plaza and Golf offering an array of amenities including bars and restaurants. Close by is the high standard international school El Limonar and La Zenia Boulevard - the largest shopping centre in the Alicante region with over 150 shops, bars and restaurants. Just a short distance away you can find 3 other golf courses such as Las Ramblas, Campoamor and Las Colinas. However, it is not only a golfers paradise, you can also find a large range of activities and entertainment for all the family; water parks in Torrevieja and Ciudad Quesada, 3km from some of the best beaches in the region, open weekly markets, cinemas etc. Villamartín is approximately 45 minutes from Alicante International and Murcia Corvera airport. By Train there are connections Madrid-Alicante (2:30 h) AVE Madrid-Murcia & Barcelona-Alicante (4.5 h)

# **KITCHEN**

• Open kitchen

Garage no Cars: 1

- Equipped kitchen
- Granite countertop