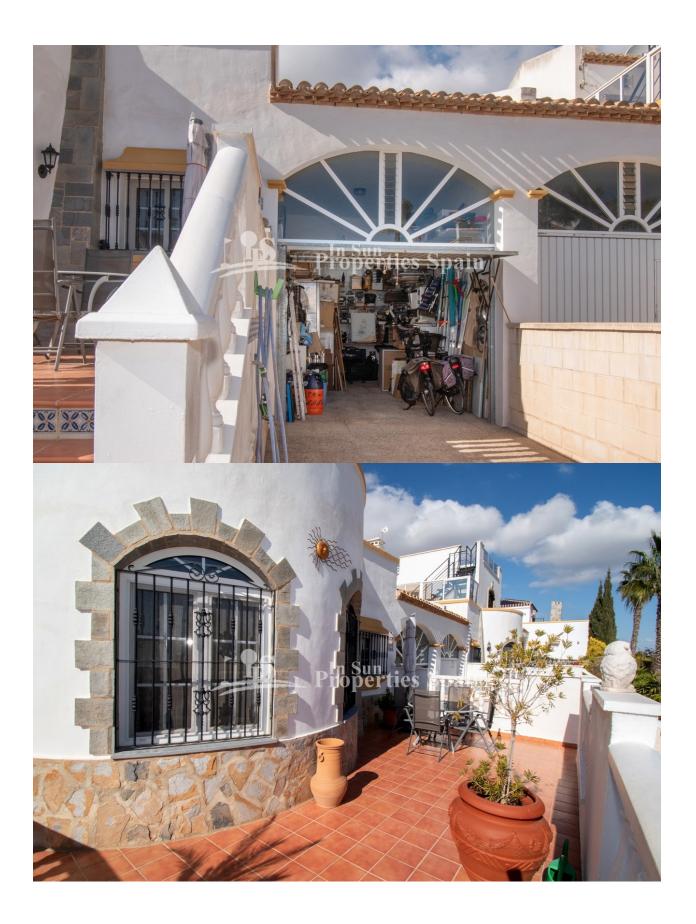

### DESCRIPTION

Located in the popular residential urbanization of LOS DOLSES, VILLAMARTIN is this lovely 112m2 detached Villa (Ibiza Model). The property is set within a 295m2 enclosed plot with a private swimming pool. On the ground floor you have an open plan lounge with chimney and access to the front terrace with pool views, dining area, fully equipped kitchen, two double-sized bedrooms and a bathroom on this floor. To the first floor you have the master bedroom en-suite with shower and access to a 32m2 sunny terrace with sea views. There is a 12m2 garage within the plot. The property includes; fireplace in the lounge, marble floor tiles, Air conditioning, double-glazing and is a short walk from a selection of commercial centres; La Fuente, Los Dolses, Rioja and the renowned Villamartin Plaza and Golf offering an array of amenities including bars and restaurants. Close by is the high standard international school El Limonar and La Zenia Boulevard - the largest shopping centre in the Alicante region with over 150 shops, bars and restaurants. Just a short distance away you can find 3 other golf courses such as Las Ramblas, Campoamor and Las Colinas. However, it is not only a golfers paradise, you can also find a large range of activities and entertainment for all the family; water parks in Torrevieja and Ciudad Quesada, 3km from some of the best beaches in the region, open weekly markets, cinemas etc. Villamartín is approximately 45 minutes from Alicante International and Murcia Corvera airport. By Train there are connections Madrid-Alicante (2:30 h) AVE Madrid-Murcia & Barcelona-Alicante (4.5 h)

# **GARDEN AND TERRACES**

- Open terrace
- Exterior lights
- · Automatic watering system
- Fruit trees
- Landscaped
- Fenced
- Stone walls
- Private garden
- Communal Garden