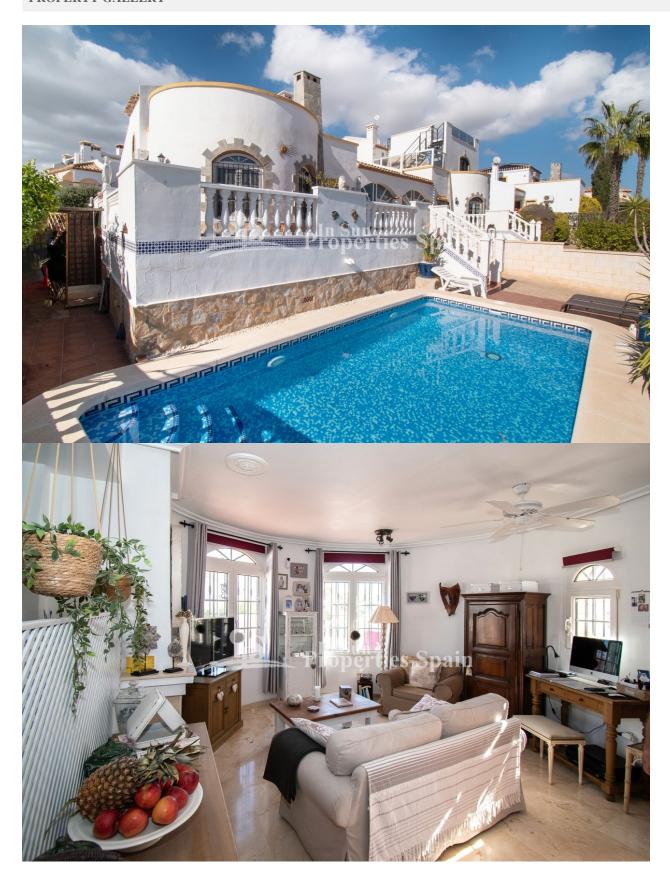

### DESCRIPTION

Located in the popular residential urbanization of LOS DOLSES, VILLAMARTIN is this lovely 112m2 detached Villa (Ibiza Model). The property is set within a 295m2 enclosed plot with a private swimming pool. On the ground floor you have an open plan lounge with chimney and access to the front terrace with pool views, dining area, fully equipped kitchen, two double-sized bedrooms and a bathroom on this floor. To the first floor you have the master bedroom en-suite with shower and access to a 32m2 sunny terrace with sea views. There is a 12m2 garage within the plot. The property includes; fireplace in the lounge, marble floor tiles, Air conditioning, double-glazing and is a short walk from a selection of commercial centres; La Fuente, Los Dolses, Rioja and the renowned Villamartin Plaza and Golf offering an array of amenities including bars and restaurants. Close by is the high standard international school El Limonar and La Zenia Boulevard - the largest shopping centre in the Alicante region with over 150 shops, bars and restaurants. Just a short distance away you can find 3 other golf courses such as Las Ramblas, Campoamor and Las Colinas. However, it is not only a golfers paradise, you can also find a large range of activities and entertainment for all the family; water parks in Torrevieja and Ciudad Quesada, 3km from some of the best beaches in the region, open weekly markets, cinemas etc. Villamartín is approximately 45 minutes from Alicante International and Murcia Corvera airport. By Train there are connections Madrid-Alicante (2:30 h) AVE Madrid-Murcia & Barcelona-Alicante (4.5 h)