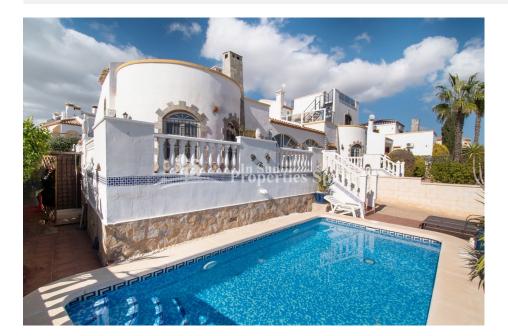

### DESCRIPTION

Located in the popular residential urbanization of LOS DOLSES, VILLAMARTIN is this lovely 112m2 detached Villa (Ibiza Model). The property is set within a 295m2 enclosed plot with a private swimming pool. On the ground floor you have an open plan lounge with chimney and access to the front terrace with pool views, dining area, fully equipped kitchen, two double-sized bedrooms and a bathroom on this floor. To the first floor you have the master bedroom en-suite with shower and access to a 32m2 sunny terrace with sea views. There is a 12m2 garage within the plot. The property includes; fireplace in the lounge, marble floor tiles, Air conditioning, double-glazing and is a short walk from a selection of commercial centres; La Fuente, Los Dolses, Rioja and the renowned Villamartin Plaza and Golf offering an array of amenities including bars and restaurants. Close by is the high standard international school El Limonar and La Zenia Boulevard - the largest shopping centre in the Alicante region with over 150 shops, bars and restaurants. Just a short distance away you can find 3 other golf courses such as Las Ramblas, Campoamor and Las Colinas. However, it is not only a golfers paradise, you can also find a large range of activities and entertainment for all the family; water parks in Torrevieja and Ciudad Quesada, 3km from some of the best beaches in the region, open weekly markets, cinemas etc. Villamartín is approximately 45 minutes from Alicante International and Murcia Corvera airport. By Train there are connections Madrid-Alicante (2:30 h) AVE Madrid-Murcia & Barcelona-Alicante (4.5 h)