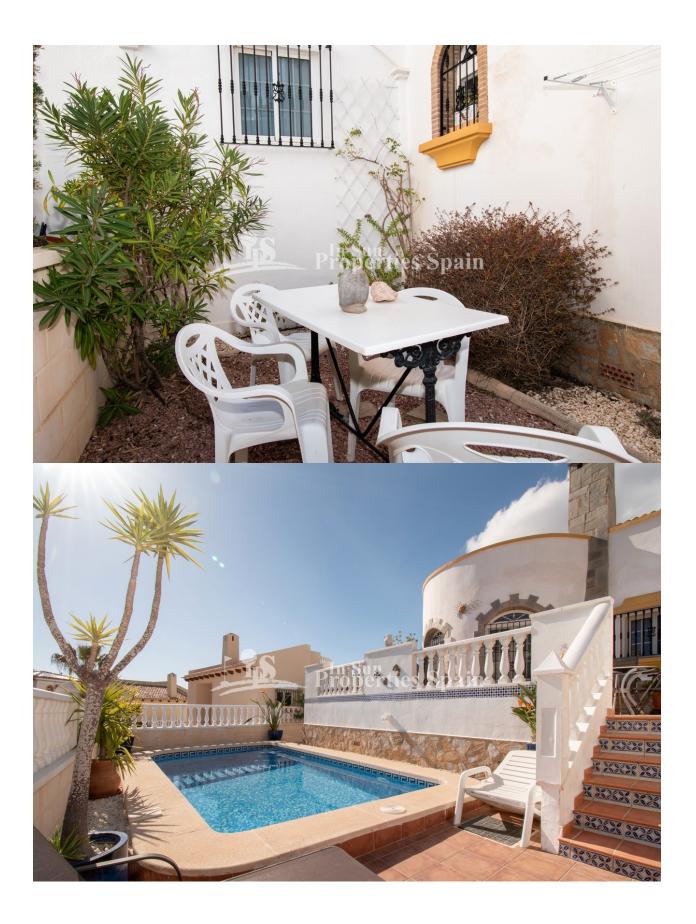

### DESCRIPTION

Located in the popular residential urbanization of LOS DOLSES, VILLAMARTIN is this lovely 112m2 detached Villa (Ibiza Model). The property is set within a 295m2 enclosed plot with a private swimming pool. On the ground floor you have an open plan lounge with chimney and access to the front terrace with pool views, dining area, fully equipped kitchen, two double-sized bedrooms and a bathroom on this floor. To the first floor you have the master bedroom en-suite with shower and access to a 32m2 sunny terrace with sea views. There is a 12m2 garage within the plot. The property includes; fireplace in the lounge, marble floor tiles, Air conditioning, double-glazing and is a short walk from a selection of commercial centres; La Fuente, Los Dolses, Rioja and the renowned Villamartin Plaza and Golf offering an array of amenities including bars and restaurants. Close by is the high standard international school El Limonar and La Zenia Boulevard - the largest shopping centre in the Alicante region with over 150 shops, bars and restaurants. Just a short distance away you can find 3 other golf courses such as Las Ramblas, Campoamor and Las Colinas. However, it is not only a golfers paradise, you can also find a large range of activities and entertainment for all the family; water parks in Torrevieja and Ciudad Quesada, 3km from some of the best beaches in the region, open weekly markets, cinemas etc. Villamartín is approximately 45 minutes from Alicante International and Murcia Corvera airport. By Train there are connections Madrid-Alicante (2:30 h) AVE Madrid-Murcia & Barcelona-Alicante (4.5 h)

# **GARDEN AND TERRACES**

- Open terrace
- Exterior lights
- · Automatic watering system
- Fruit trees
- Landscaped
- Fenced
- Stone walls
- Private garden
- Communal Garden