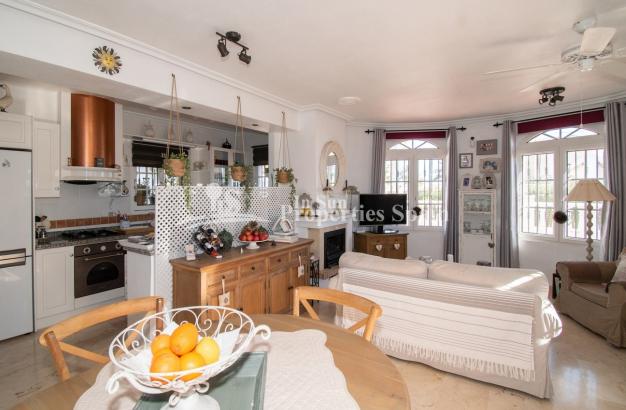

### DESCRIPTION

Located in the popular residential urbanization of LOS DOLSES, VILLAMARTIN is this lovely 112m2 detached Villa (Ibiza Model). The property is set within a 295m2 enclosed plot with a private swimming pool. On the ground floor you have an open plan lounge with chimney and access to the front terrace with pool views, dining area, fully equipped kitchen, two double-sized bedrooms and a bathroom on this floor. To the first floor you have the master bedroom en-suite with shower and access to a 32m2 sunny terrace with sea views. There is a 12m2 garage within the plot. The property includes; fireplace in the lounge, marble floor tiles, Air conditioning, double-glazing and is a short walk from a selection of commercial centres; La Fuente, Los Dolses, Rioja and the renowned Villamartin Plaza and Golf offering an array of amenities including bars and restaurants. Close by is the high standard international school El Limonar and La Zenia Boulevard - the largest shopping centre in the Alicante region with over 150 shops, bars and restaurants. Just a short distance away you can find 3 other golf courses such as Las Ramblas, Campoamor and Las Colinas. However, it is not only a golfers paradise, you can also find a large range of activities and entertainment for all the family; water parks in Torrevieja and Ciudad Quesada, 3km from some of the best beaches in the region, open weekly markets, cinemas etc. Villamartín is approximately 45 minutes from Alicante International and Murcia Corvera airport. By Train there are connections Madrid-Alicante (2:30 h) AVE Madrid-Murcia & Barcelona-Alicante (4.5 h)

# **KITCHEN**

• Open kitchen

Garage no Cars: 1

- Equipped kitchen
- Granite countertop

# **HEATING**

• Fireplace wood

"Experience our experience - Because you deserve the best"