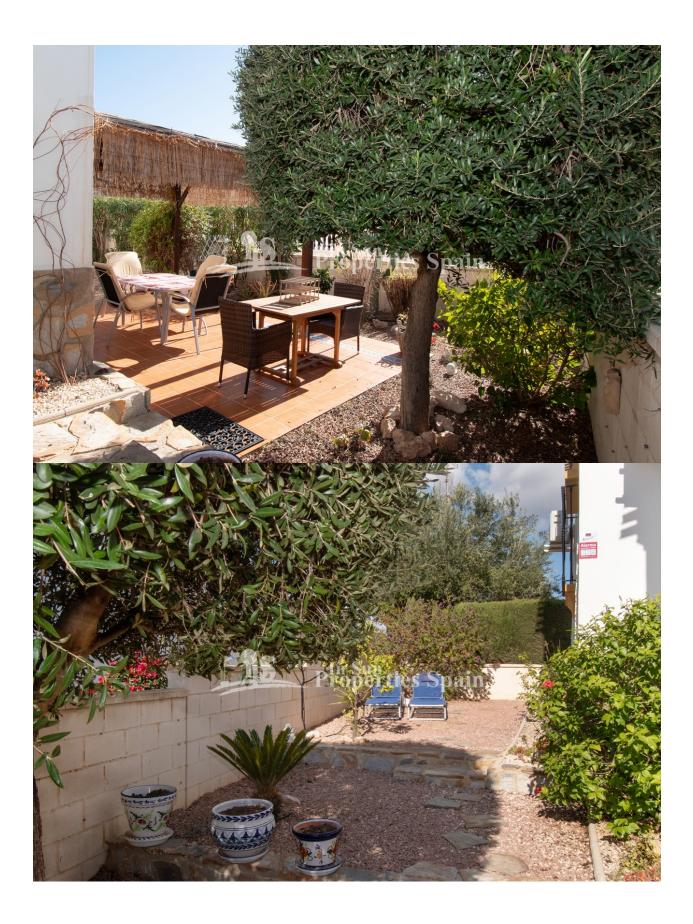

### DESCRIPTION

Located in the popular residential urbanization of LOS DOLSES, VILLAMARTIN is this lovely 112m2 detached Villa (Ibiza Model). The property is set within a 295m2 enclosed plot with a private swimming pool. On the ground floor you have an open plan lounge with chimney and access to the front terrace with pool views, dining area, fully equipped kitchen, two double-sized bedrooms and a bathroom on this floor. To the first floor you have the master bedroom en-suite with shower and access to a 32m2 sunny terrace with sea views. There is a 12m2 garage within the plot. The property includes; fireplace in the lounge, marble floor tiles, Air conditioning, double-glazing and is a short walk from a selection of commercial centres; La Fuente, Los Dolses, Rioja and the renowned Villamartin Plaza and Golf offering an array of amenities including bars and restaurants. Close by is the high standard international school El Limonar and La Zenia Boulevard - the largest shopping centre in the Alicante region with over 150 shops, bars and restaurants. Just a short distance away you can find 3 other golf courses such as Las Ramblas, Campoamor and Las Colinas. However, it is not only a golfers paradise, you can also find a large range of activities and entertainment for all the family; water parks in Torrevieja and Ciudad Quesada, 3km from some of the best beaches in the region, open weekly markets, cinemas etc. Villamartín is approximately 45 minutes from Alicante International and Murcia Corvera airport. By Train there are connections Madrid-Alicante (2:30 h) AVE Madrid-Murcia & Barcelona-Alicante (4.5 h)

# **GARDEN AND TERRACES**

- Open terrace
- Exterior lights
- · Automatic watering system
- Fruit trees
- Landscaped
- Fenced
- Stone walls
- Private garden
- Communal Garden