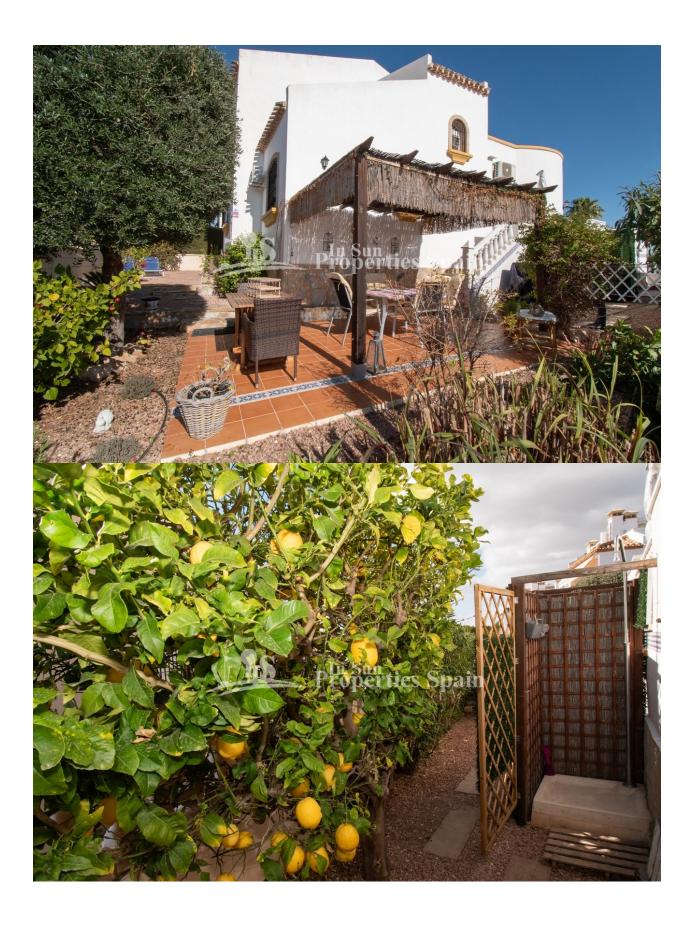

### DESCRIPTION

Located in the popular residential urbanization of LOS DOLSES, VILLAMARTIN is this lovely 112m2 detached Villa (Ibiza Model). The property is set within a 295m2 enclosed plot with a private swimming pool. On the ground floor you have an open plan lounge with chimney and access to the front terrace with pool views, dining area, fully equipped kitchen, two double-sized bedrooms and a bathroom on this floor. To the first floor you have the master bedroom en-suite with shower and access to a 32m2 sunny terrace with sea views. There is a 12m2 garage within the plot. The property includes; fireplace in the lounge, marble floor tiles, Air conditioning, double-glazing and is a short walk from a selection of commercial centres; La Fuente, Los Dolses, Rioja and the renowned Villamartin Plaza and Golf offering an array of amenities including bars and restaurants. Close by is the high standard international school El Limonar and La Zenia Boulevard - the largest shopping centre in the Alicante region with over 150 shops, bars and restaurants. Just a short distance away you can find 3 other golf courses such as Las Ramblas, Campoamor and Las Colinas. However, it is not only a golfers paradise, you can also find a large range of activities and entertainment for all the family; water parks in Torrevieja and Ciudad Quesada, 3km from some of the best beaches in the region, open weekly markets, cinemas etc. Villamartín is approximately 45 minutes from Alicante International and Murcia Corvera airport. By Train there are connections Madrid-Alicante (2:30 h) AVE Madrid-Murcia & Barcelona-Alicante (4.5 h)

# **GARDEN AND TERRACES**

- Open terrace
- Exterior lights
- · Automatic watering system
- Fruit trees
- Landscaped
- Fenced
- Stone walls
- Private garden
- Communal Garden