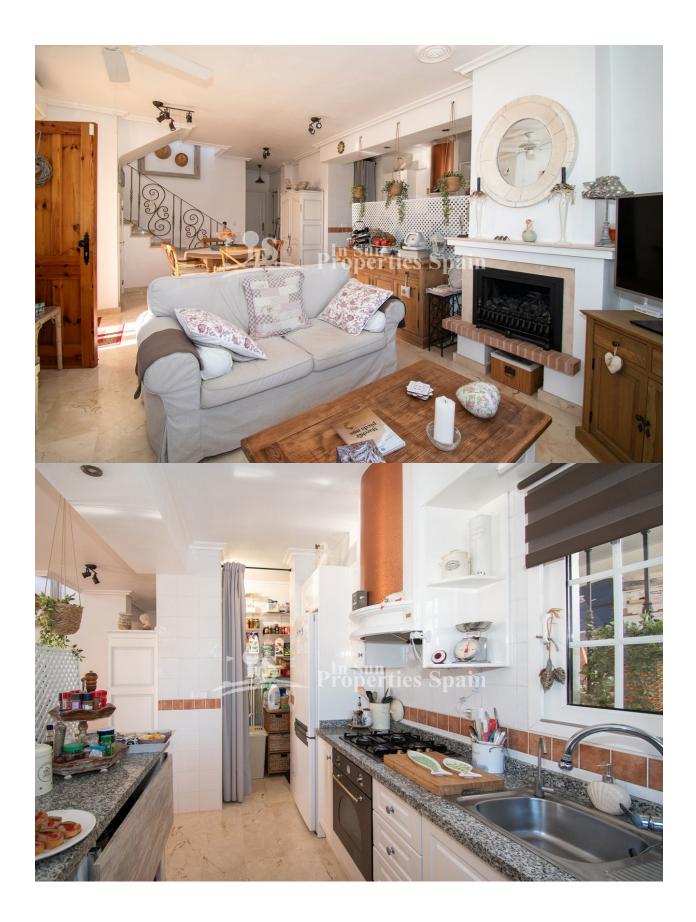

### DESCRIPTION

Located in the popular residential urbanization of LOS DOLSES, VILLAMARTIN is this lovely 112m2 detached Villa (Ibiza Model). The property is set within a 295m2 enclosed plot with a private swimming pool. On the ground floor you have an open plan lounge with chimney and access to the front terrace with pool views, dining area, fully equipped kitchen, two double-sized bedrooms and a bathroom on this floor. To the first floor you have the master bedroom en-suite with shower and access to a 32m2 sunny terrace with sea views. There is a 12m2 garage within the plot. The property includes; fireplace in the lounge, marble floor tiles, Air conditioning, double-glazing and is a short walk from a selection of commercial centres; La Fuente, Los Dolses, Rioja and the renowned Villamartin Plaza and Golf offering an array of amenities including bars and restaurants. Close by is the high standard international school El Limonar and La Zenia Boulevard - the largest shopping centre in the Alicante region with over 150 shops, bars and restaurants. Just a short distance away you can find 3 other golf courses such as Las Ramblas, Campoamor and Las Colinas. However, it is not only a golfers paradise, you can also find a large range of activities and entertainment for all the family; water parks in Torrevieja and Ciudad Quesada, 3km from some of the best beaches in the region, open weekly markets, cinemas etc. Villamartín is approximately 45 minutes from Alicante International and Murcia Corvera airport. By Train there are connections Madrid-Alicante (2:30 h) AVE Madrid-Murcia & Barcelona-Alicante (4.5 h)

# **KITCHEN**

• Open kitchen

Garage no Cars: 1

- Equipped kitchen
- Granite countertop

# **HEATING**

• Fireplace wood

"Experience our experience - Because you deserve the best"