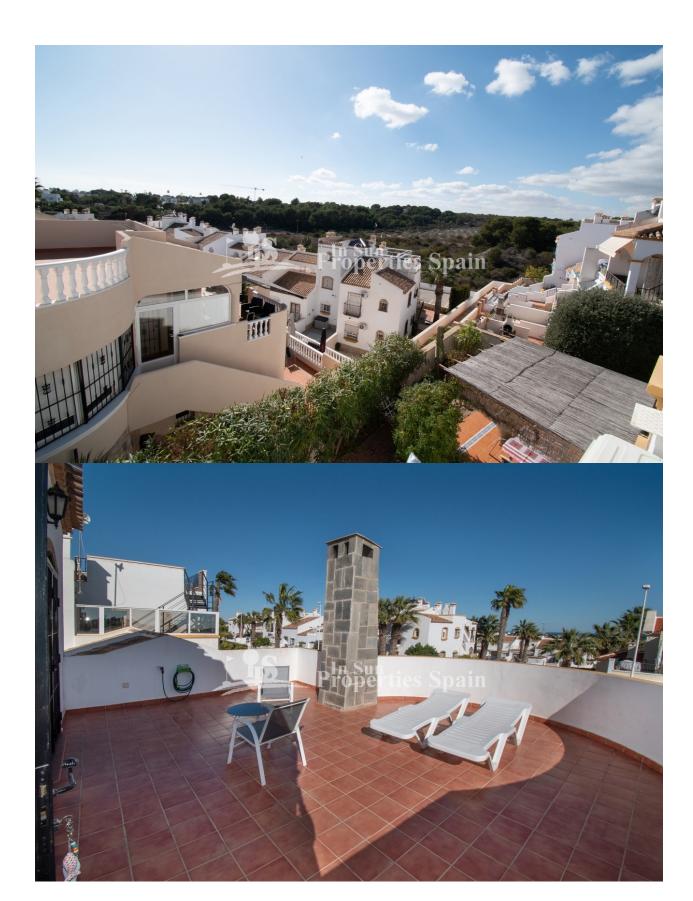

### DESCRIPTION

Located in the popular residential urbanization of LOS DOLSES, VILLAMARTIN is this lovely 112m2 detached Villa (Ibiza Model). The property is set within a 295m2 enclosed plot with a private swimming pool. On the ground floor you have an open plan lounge with chimney and access to the front terrace with pool views, dining area, fully equipped kitchen, two double-sized bedrooms and a bathroom on this floor. To the first floor you have the master bedroom en-suite with shower and access to a 32m2 sunny terrace with sea views. There is a 12m2 garage within the plot. The property includes; fireplace in the lounge, marble floor tiles, Air conditioning, double-glazing and is a short walk from a selection of commercial centres; La Fuente, Los Dolses, Rioja and the renowned Villamartin Plaza and Golf offering an array of amenities including bars and restaurants. Close by is the high standard international school El Limonar and La Zenia Boulevard - the largest shopping centre in the Alicante region with over 150 shops, bars and restaurants. Just a short distance away you can find 3 other golf courses such as Las Ramblas, Campoamor and Las Colinas. However, it is not only a golfers paradise, you can also find a large range of activities and entertainment for all the family; water parks in Torrevieja and Ciudad Quesada, 3km from some of the best beaches in the region, open weekly markets, cinemas etc. Villamartín is approximately 45 minutes from Alicante International and Murcia Corvera airport. By Train there are connections Madrid-Alicante (2:30 h) AVE Madrid-Murcia & Barcelona-Alicante (4.5 h)

# **VIEWS**

- Panoramic views
- Sea views

# **GARDEN AND TERRACES**

- Open terrace
- Exterior lights
- · Automatic watering system
- Fruit trees
- Landscaped
- Fenced
- Stone walls
- Private garden
- Communal Garden