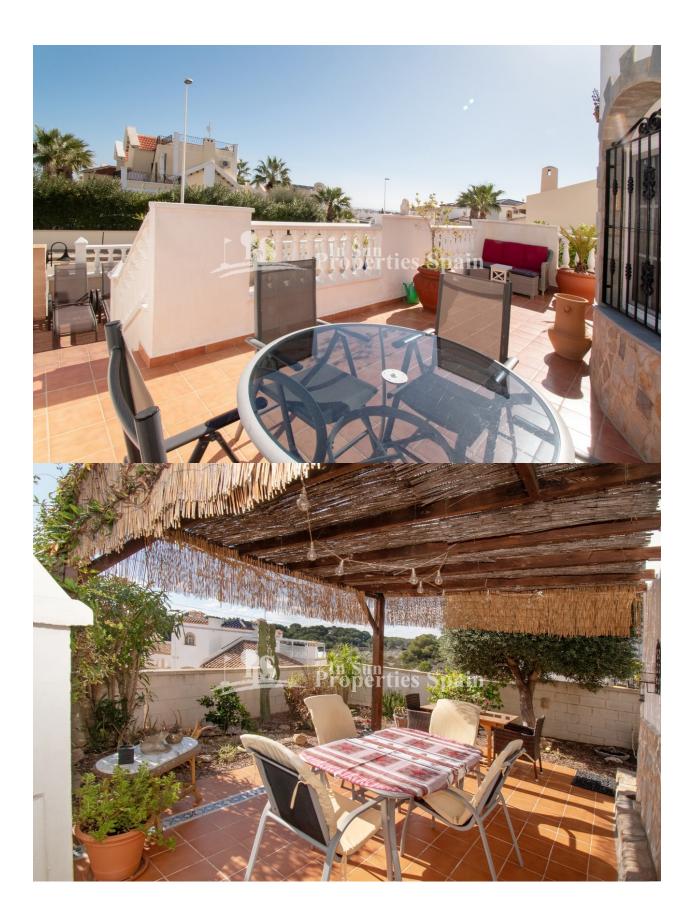

### DESCRIPTION

Located in the popular residential urbanization of LOS DOLSES, VILLAMARTIN is this lovely 112m2 detached Villa (Ibiza Model). The property is set within a 295m2 enclosed plot with a private swimming pool. On the ground floor you have an open plan lounge with chimney and access to the front terrace with pool views, dining area, fully equipped kitchen, two double-sized bedrooms and a bathroom on this floor. To the first floor you have the master bedroom en-suite with shower and access to a 32m2 sunny terrace with sea views. There is a 12m2 garage within the plot. The property includes; fireplace in the lounge, marble floor tiles, Air conditioning, double-glazing and is a short walk from a selection of commercial centres; La Fuente, Los Dolses, Rioja and the renowned Villamartin Plaza and Golf offering an array of amenities including bars and restaurants. Close by is the high standard international school El Limonar and La Zenia Boulevard - the largest shopping centre in the Alicante region with over 150 shops, bars and restaurants. Just a short distance away you can find 3 other golf courses such as Las Ramblas, Campoamor and Las Colinas. However, it is not only a golfers paradise, you can also find a large range of activities and entertainment for all the family; water parks in Torrevieja and Ciudad Quesada, 3km from some of the best beaches in the region, open weekly markets, cinemas etc. Villamartín is approximately 45 minutes from Alicante International and Murcia Corvera airport. By Train there are connections Madrid-Alicante (2:30 h) AVE Madrid-Murcia & Barcelona-Alicante (4.5 h)

# **GARDEN AND TERRACES**

- Open terrace
- Exterior lights
- · Automatic watering system
- Fruit trees
- Landscaped
- Fenced
- Stone walls
- Private garden
- Communal Garden