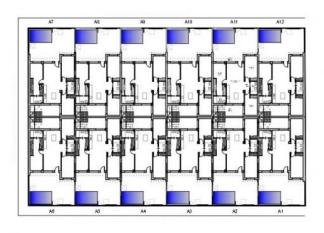

## **DESCRIPTION**

TERRACED VILLAS WITH PRIVATE POOL AND CLOSE TO RODA GOLF COURSE Luxury complex of 28 one level terraced villas with a private pool for each house. Homes are designed on one level with terrace areas on the ground floor and a large solarium on the first floor that allows you to enjoy all hours of sunshine, every day of the year. Each property has 2 or 3 bedrooms and 2 fitted bathrooms. Designed with a contemporary style and open plan concept, comprising a fitted kitchen and lounge-dining room. The development is located in Dolores de Pacheco (Murcia), near Los Alcázares, surrounded by services, parks, sports facilities, near several Golf Courses such as Roda Golf and La Serena Golf, plus being 5 minutes far from beach. The property will meet the highest standards and will be equipped with: Private pool with shower Solarium with summer kitchen Terrace areas Fitted kitchen with fridge freezer, hobs, oven, fan-extractor. Island work zone. Fully fitted bathrooms with vanity unit, mirror and shower screens Lined wardrobes with drawers Lighting design inside and outside the house Pre-installation for air conditioning