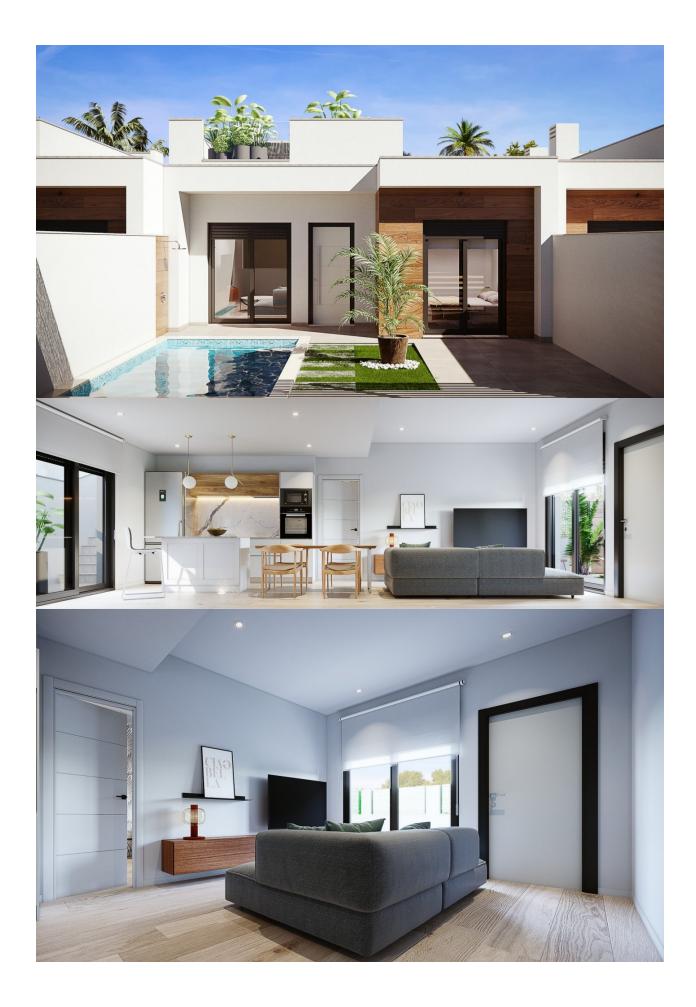

## **DESCRIPTION**

TERRACED VILLAS WITH PRIVATE POOL AND CLOSE TO RODA GOLF COURSE Luxury complex of 28 one level terraced villas with a private pool for each house. Homes are designed on one level with terrace areas on the ground floor and a large solarium on the first floor that allows you to enjoy all hours of sunshine, every day of the year. Each property has 2 or 3 bedrooms and 2 fitted bathrooms. Designed with a contemporary style and open plan concept, comprising a fitted kitchen and lounge-dining room. The development is located in Dolores de Pacheco (Murcia), near Los Alcázares, surrounded by services, parks, sports facilities, near several Golf Courses such as Roda Golf and La Serena Golf, plus being 5 minutes far from beach. The property will meet the highest standards and will be equipped with: Private pool with shower Solarium with summer kitchen Terrace areas Fitted kitchen with fridge freezer, hobs, oven, fan-extractor. Island work zone. Fully fitted bathrooms with vanity unit, mirror and shower screens Lined wardrobes with drawers Lighting design inside and outside the house Pre-installation for air conditioning