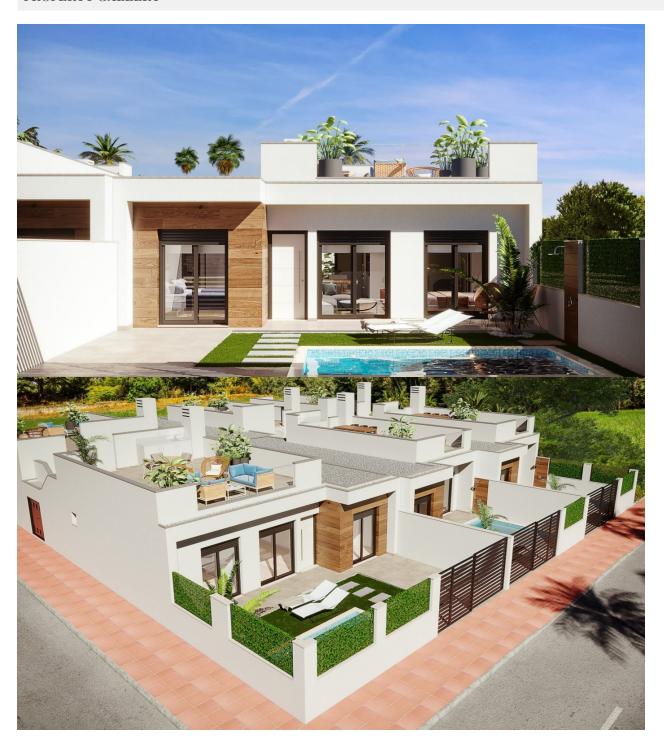

## **DESCRIPTION**

TERRACED VILLAS WITH PRIVATE POOL AND CLOSE TO RODA GOLF COURSE Luxury complex of 28 one level terraced villas with a private pool for each house. Homes are designed on one level with terrace areas on the ground floor and a large solarium on the first floor that allows you to enjoy all hours of sunshine, every day of the year. Each property has 2 or 3 bedrooms and 2 fitted bathrooms. Designed with a contemporary style and open plan concept, comprising a fitted kitchen and lounge-dining room. The development is located in Dolores de Pacheco (Murcia), near Los Alcázares, surrounded by services, parks, sports facilities, near several Golf Courses such as Roda Golf and La Serena Golf, plus being 5 minutes far from beach. The property will meet the highest standards and will be equipped with: Private pool with shower Solarium with summer kitchen Terrace areas Fitted kitchen with fridge freezer, hobs, oven, fan-extractor. Island work zone. Fully fitted bathrooms with vanity unit, mirror and shower screens Lined wardrobes with drawers Lighting design inside and outside the house Pre-installation for air conditioning

## **VIEWS**

GARDEN AND TERRACES

• Panoramic views

• Private garden

## VIVIENDAS A8-A12

Sup. piscina/ pool:

| Sup. Parcela/ plot:       | 153.62 m²            |
|---------------------------|----------------------|
| Sup. Constr./ Built:      | 90.80 m²             |
| Sup. Solarium:            | 51.40 m <sup>2</sup> |
| Sup. Patio/ Back terrace: | 9.64 m <sup>2</sup>  |