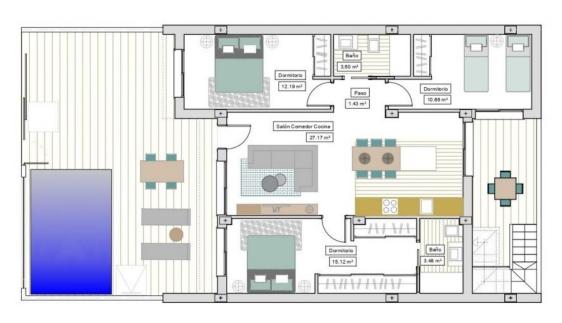

## VIVIENDAS A8-A12

Sup. piscina/ pool:

| Sup. Parcela/ plot:       | 153.62 m²            |
|---------------------------|----------------------|
| Sup. Constr./ Built:      | 90.80 m²             |
| Sup. Solarium:            | 51.40 m <sup>2</sup> |
| Sup. Patio/ Back terrace: | 9.64 m <sup>2</sup>  |