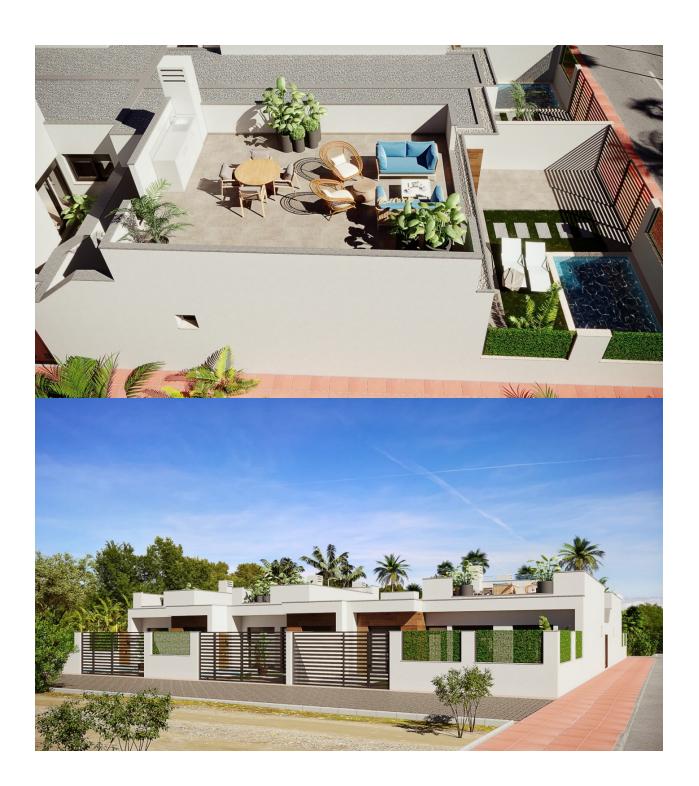

## **DESCRIPTION**

TERRACED VILLAS WITH PRIVATE POOL AND CLOSE TO RODA GOLF COURSE Luxury complex of 28 one level terraced villas with a private pool for each house. Homes are designed on one level with terrace areas on the ground floor and a large solarium on the first floor that allows you to enjoy all hours of sunshine, every day of the year. Each property has 2 or 3 bedrooms and 2 fitted bathrooms. Designed with a contemporary style and open plan concept, comprising a fitted kitchen and lounge-dining room. The development is located in Dolores de Pacheco (Murcia), near Los Alcázares, surrounded by services, parks, sports facilities, near several Golf Courses such as Roda Golf and La Serena Golf, plus being 5 minutes far from beach. The property will meet the highest standards and will be equipped with: Private pool with shower Solarium with summer kitchen Terrace areas Fitted kitchen with fridge freezer, hobs, oven, fan-extractor. Island work zone. Fully fitted bathrooms with vanity unit, mirror and shower screens Lined wardrobes with drawers Lighting design inside and outside the house Pre-installation for air conditioning

## **VIEWS**

GARDEN AND TERRACES

• Panoramic views

• Private garden