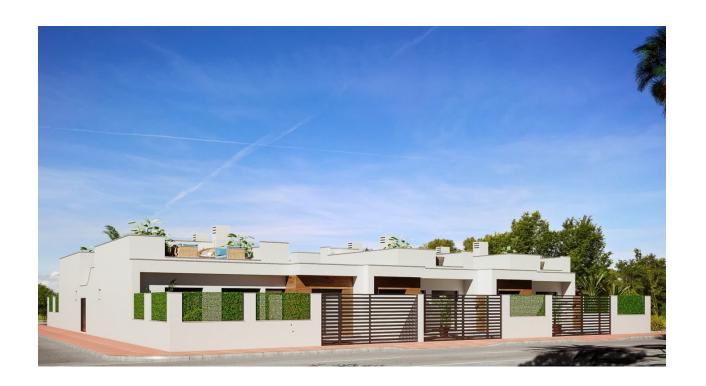

## **DESCRIPTION**

TERRACED VILLAS WITH PRIVATE POOL AND CLOSE TO RODA GOLF COURSE Luxury complex of 28 one level terraced villas with a private pool for each house. Homes are designed on one level with terrace areas on the ground floor and a large solarium on the first floor that allows you to enjoy all hours of sunshine, every day of the year. Each property has 2 or 3 bedrooms and 2 fitted bathrooms. Designed with a contemporary style and open plan concept, comprising a fitted kitchen and lounge-dining room. The development is located in Dolores de Pacheco (Murcia), near Los Alcázares, surrounded by services, parks, sports facilities, near several Golf Courses such as Roda Golf and La Serena Golf, plus being 5 minutes far from beach. The property will meet the highest standards and will be equipped with: Private pool with shower Solarium with summer kitchen Terrace areas Fitted kitchen with fridge freezer, hobs, oven, fan-extractor. Island work zone. Fully fitted bathrooms with vanity unit, mirror and shower screens Lined wardrobes with drawers Lighting design inside and outside the house Pre-installation for air conditioning