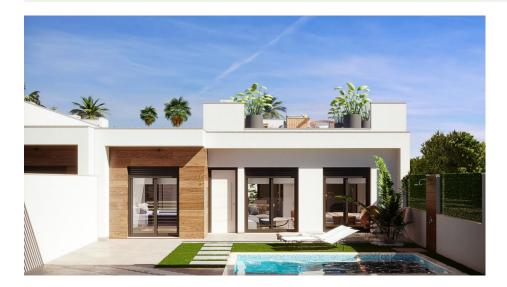

## **DESCRIPTION**

TERRACED VILLAS WITH PRIVATE POOL AND CLOSE TO RODA GOLF COURSE Luxury complex of 28 one level terraced villas with a private pool for each house. Homes are designed on one level with terrace areas on the ground floor and a large solarium on the first floor that allows you to enjoy all hours of sunshine, every day of the year. Each property has 2 or 3 bedrooms and 2 fitted bathrooms. Designed with a contemporary style and open plan concept, comprising a fitted kitchen and lounge-dining room. The development is located in Dolores de Pacheco (Murcia), near Los Alcázares, surrounded by services, parks, sports facilities, near several Golf Courses such as Roda Golf and La Serena Golf, plus being 5 minutes far from beach. The property will meet the highest standards and will be equipped with: Private pool with shower Solarium with summer kitchen Terrace areas Fitted kitchen with fridge freezer, hobs, oven, fan-extractor. Island work zone. Fully fitted bathrooms with vanity unit, mirror and shower screens Lined wardrobes with drawers Lighting design inside and outside the house Pre-installation for air conditioning

## **VIEWS**

GARDEN AND TERRACES

• Panoramic views

• Private garden