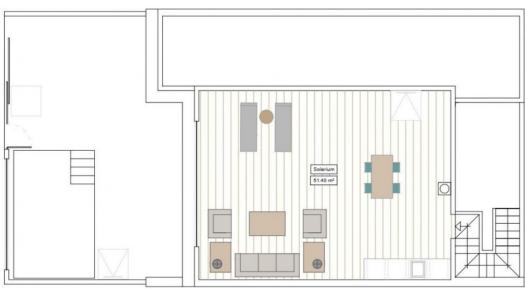

## VIVIENDAS A8-A12

Sup. piscina/ pool:

| Sup. Parcela/ plot:       | 153.62 m²            |
|---------------------------|----------------------|
| Sup. Constr./ Built:      | 90.80 m²             |
| Sup. Solarium:            | 51.40 m <sup>2</sup> |
| Sup. Patio/ Back terrace: | 9.64 m <sup>2</sup>  |