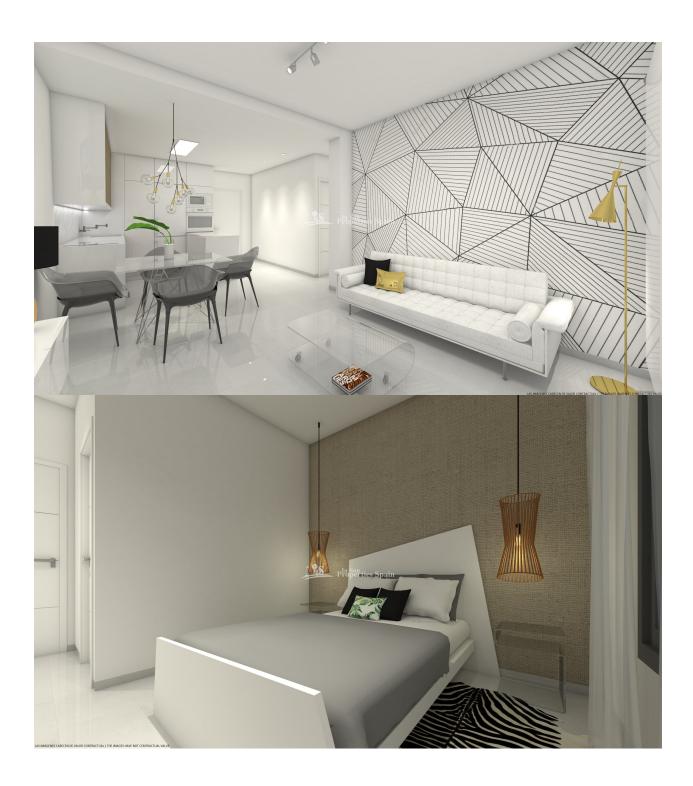

#### DESCRIPTION

New modern development just 200m from the sea at MIL PALMERAS, Pilar de la Horadada. It consists of 104 homes with large common areas, swimming pool, playground for the children and is completely enclosed. All Apartments are of a modern, open plan layout and boast 2 and 3 bedrooms, 2 bathrooms with private gardens or solariums (depending on the type). There is only availability on the second floor. All of them can enjoy wonderful views of the sea, as it is located 200 meters from the beach. Qualities include; Bedroom with fitted wardrobes in a white lacquered finish. TERMO-AIR electric water heater for 110 liters hot water. Pre-installation of air conditioning in the bedrooms and living / dining room by ducts. Kitchens are fully furnished with a built-in sink and a countertop. Ceramic hob and integrated extractor. The solariums boast power socket and TV antenna and water. The gardens to the ground floor Apartments are enclosed with pedestrian access. Children's play and recreation area and area for adults with exercise machine circuit. The development boasts a community pool and children pool and plenty of spacious communal areas, landscaped. Mil Palmeras is a coastal town next to the sea belonging to the municipality of Pilar de la Horadada. To the north it borders Dehesa de Campoamor and to the south Torre de la Horadada. You can enjoy a number of beaches with fine white sand including Mil Palmeras Beach, Vista Mar Beach and Río Seco Beach. The town is home to a number of restaurants, bars, cafes, pubs and an array of amenities for daily living. Delivery from Sept 2020

# PROPERTY GALLERY

"Experience our experience - Because you deserve the best"