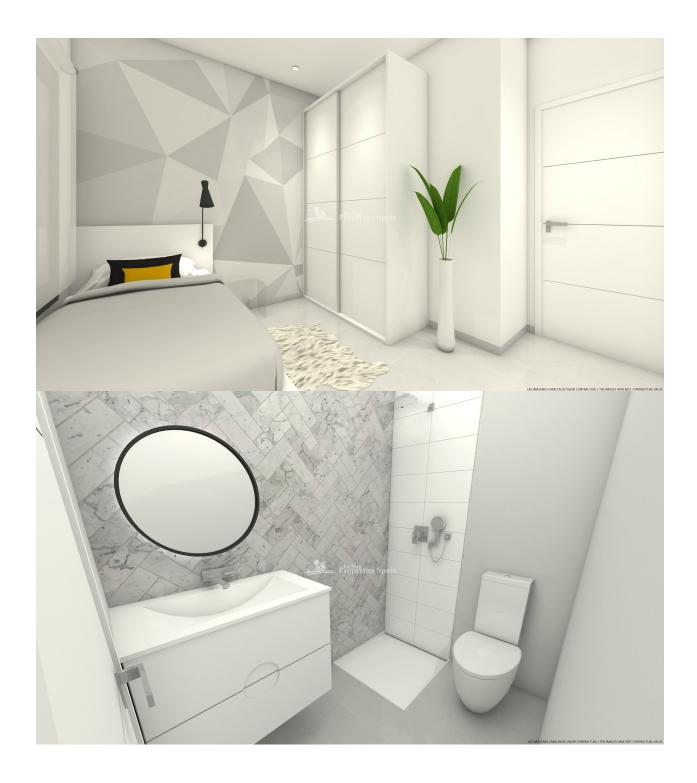

#### DESCRIPTION

New modern development just 200m from the sea at MIL PALMERAS, Pilar de la Horadada. It consists of 104 homes with large common areas, swimming pool, playground for the children and is completely enclosed. All Apartments are of a modern, open plan layout and boast 2 and 3 bedrooms, 2 bathrooms with private gardens or solariums (depending on the type). There is only availability on the second floor. All of them can enjoy wonderful views of the sea, as it is located 200 meters from the beach. Qualities include; Bedroom with fitted wardrobes in a white lacquered finish. TERMO-AIR electric water heater for 110 liters hot water. Pre-installation of air conditioning in the bedrooms and living / dining room by ducts. Kitchens are fully furnished with a built-in sink and a countertop. Ceramic hob and integrated extractor. The solariums boast power socket and TV antenna and water. The gardens to the ground floor Apartments are enclosed with pedestrian access. Children's play and recreation area and area for adults with exercise machine circuit. The development boasts a community pool and children pool and plenty of spacious communal areas, landscaped. Mil Palmeras is a coastal town next to the sea belonging to the municipality of Pilar de la Horadada. To the north it borders Dehesa de Campoamor and to the south Torre de la Horadada. You can enjoy a number of beaches with fine white sand including Mil Palmeras Beach, Vista Mar Beach and Río Seco Beach. The town is home to a number of restaurants, bars, cafes, pubs and an array of amenities for daily living. Delivery from Sept 2020