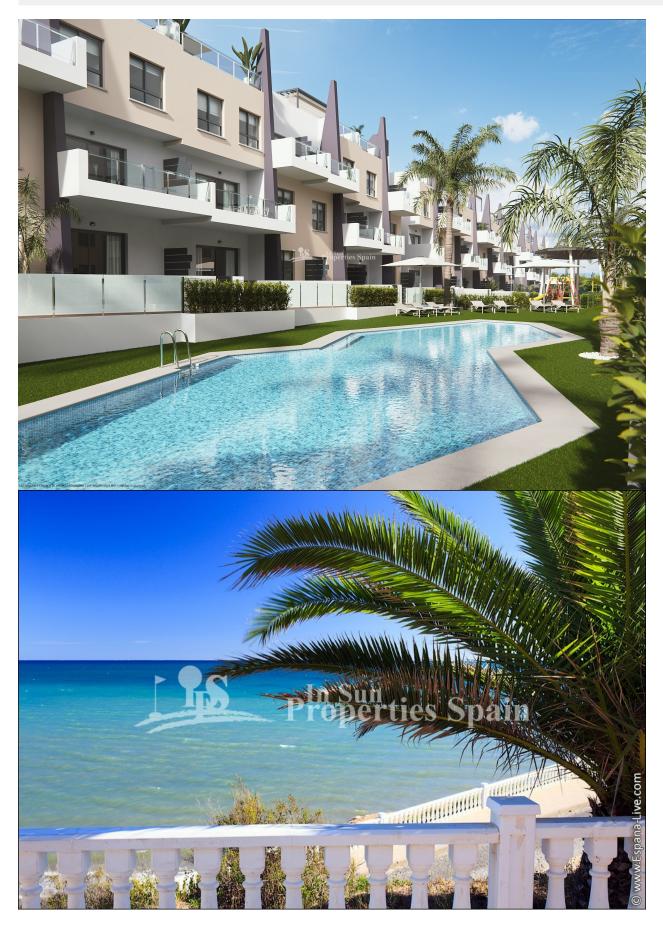

#### DESCRIPTION

New modern development just 200m from the sea at MIL PALMERAS, Pilar de la Horadada. It consists of 104 homes with large common areas, swimming pool, playground for the children and is completely enclosed. All Apartments are of a modern, open plan layout and boast 2 and 3 bedrooms, 2 bathrooms with private gardens or solariums (depending on the type). There is only availability on the second floor. All of them can enjoy wonderful views of the sea, as it is located 200 meters from the beach. Qualities include; Bedroom with fitted wardrobes in a white lacquered finish. TERMO-AIR electric water heater for 110 liters hot water. Pre-installation of air conditioning in the bedrooms and living / dining room by ducts. Kitchens are fully furnished with a built-in sink and a countertop. Ceramic hob and integrated extractor. The solariums boast power socket and TV antenna and water. The gardens to the ground floor Apartments are enclosed with pedestrian access. Children's play and recreation area and area for adults with exercise machine circuit. The development boasts a community pool and children pool and plenty of spacious communal areas, landscaped. Mil Palmeras is a coastal town next to the sea belonging to the municipality of Pilar de la Horadada. To the north it borders Dehesa de Campoamor and to the south Torre de la Horadada. You can enjoy a number of beaches with fine white sand including Mil Palmeras Beach, Vista Mar Beach and Río Seco Beach. The town is home to a number of restaurants, bars, cafes, pubs and an array of amenities for daily living. Delivery from Sept 2020

# PROPERTY GALLERY

"Experience our experience - Because you deserve the best"