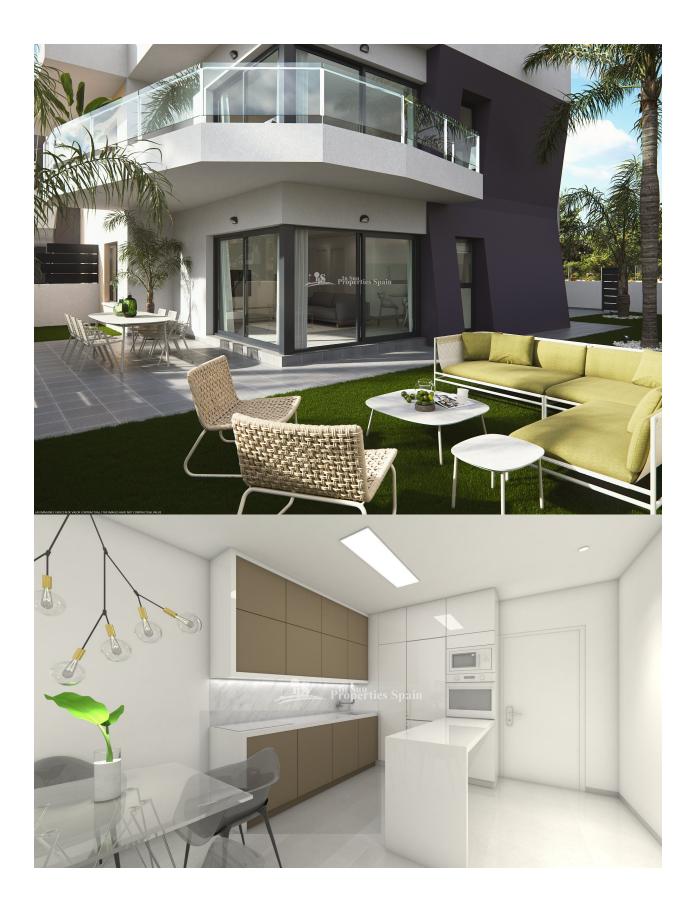

#### DESCRIPTION

New modern development just 200m from the sea at MIL PALMERAS, Pilar de la Horadada. It consists of 104 homes with large common areas, swimming pool, playground for the children and is completely enclosed. All Apartments are of a modern, open plan layout and boast 2 and 3 bedrooms, 2 bathrooms with private gardens or solariums (depending on the type). There is only availability on the second floor. All of them can enjoy wonderful views of the sea, as it is located 200 meters from the beach. Qualities include; Bedroom with fitted wardrobes in a white lacquered finish. TERMO-AIR electric water heater for 110 liters hot water. Pre-installation of air conditioning in the bedrooms and living / dining room by ducts. Kitchens are fully furnished with a built-in sink and a countertop. Ceramic hob and integrated extractor. The solariums boast power socket and TV antenna and water. The gardens to the ground floor Apartments are enclosed with pedestrian access. Children's play and recreation area and area for adults with exercise machine circuit. The development boasts a community pool and children pool and plenty of spacious communal areas, landscaped. Mil Palmeras is a coastal town next to the sea belonging to the municipality of Pilar de la Horadada. To the north it borders Dehesa de Campoamor and to the south Torre de la Horadada. You can enjoy a number of beaches with fine white sand including Mil Palmeras Beach, Vista Mar Beach and Río Seco Beach. The town is home to a number of restaurants, bars, cafes, pubs and an array of amenities for daily living. Delivery from Sept 2020

### **KITCHEN**

- Open kitchen
- Equipped kitchen
- Granite countertop

## **GARDEN AND** TERRACES

- Covered terrace
- Open terrace
- Landscaped
- Stone walls
- Private garden
- Communal Garden

• Built in wardrobes

· Panoramic views

• Sea views

PARKING

- - Lift

# PROPERTY GALLERY

"Experience our experience - Because you deserve the best"