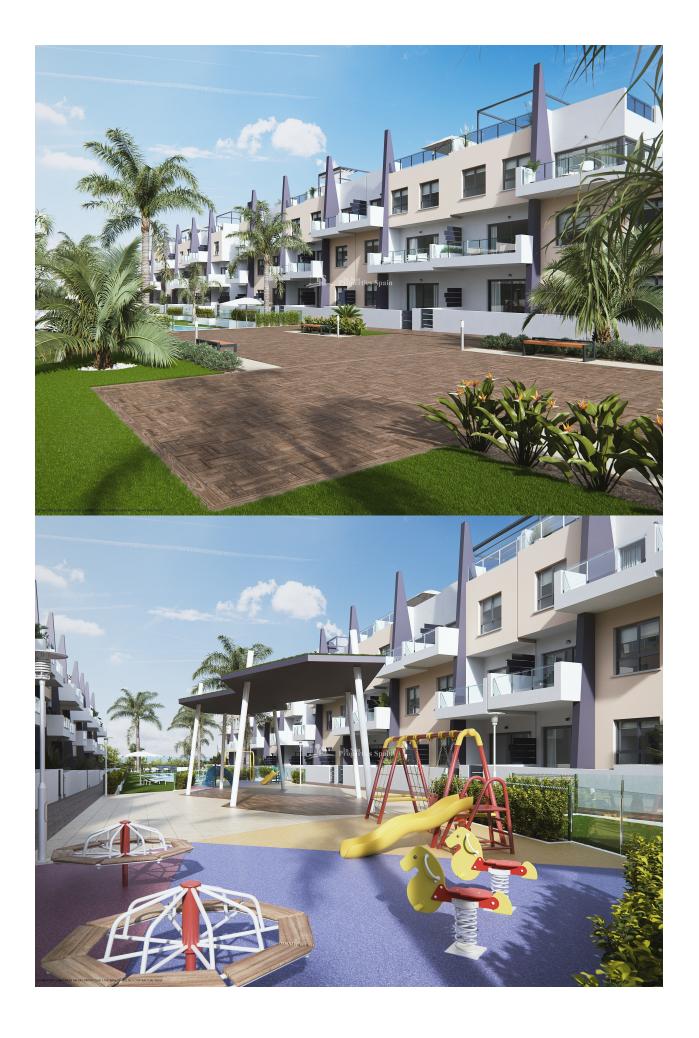

#### DESCRIPTION

New modern development just 200m from the sea at MIL PALMERAS, Pilar de la Horadada. It consists of 104 homes with large common areas, swimming pool, playground for the children and is completely enclosed. All Apartments are of a modern, open plan layout and boast 2 and 3 bedrooms, 2 bathrooms with private gardens or solariums (depending on the type). There is only availability on the second floor. All of them can enjoy wonderful views of the sea, as it is located 200 meters from the beach. Qualities include; Bedroom with fitted wardrobes in a white lacquered finish. TERMO-AIR electric water heater for 110 liters hot water. Pre-installation of air conditioning in the bedrooms and living / dining room by ducts. Kitchens are fully furnished with a built-in sink and a countertop. Ceramic hob and integrated extractor. The solariums boast power socket and TV antenna and water. The gardens to the ground floor Apartments are enclosed with pedestrian access. Children's play and recreation area and area for adults with exercise machine circuit. The development boasts a community pool and children pool and plenty of spacious communal areas, landscaped. Mil Palmeras is a coastal town next to the sea belonging to the municipality of Pilar de la Horadada. To the north it borders Dehesa de Campoamor and to the south Torre de la Horadada. You can enjoy a number of beaches with fine white sand including Mil Palmeras Beach, Vista Mar Beach and Río Seco Beach. The town is home to a number of restaurants, bars, cafes, pubs and an array of amenities for daily living. Delivery from Sept 2020