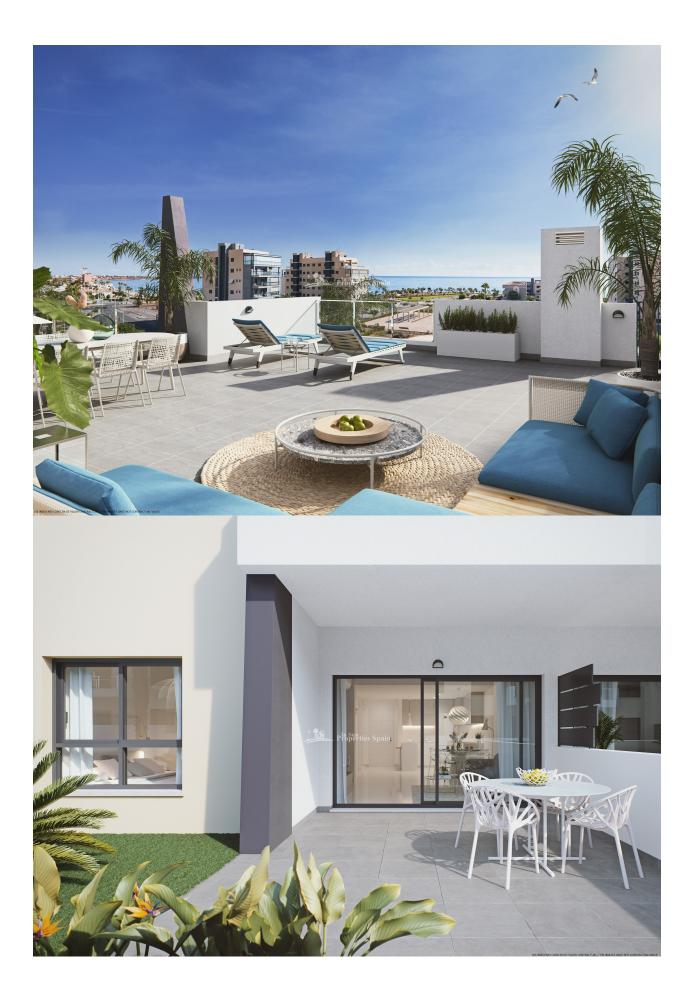

#### DESCRIPTION

New modern development just 200m from the sea at MIL PALMERAS, Pilar de la Horadada. It consists of 104 homes with large common areas, swimming pool, playground for the children and is completely enclosed. All Apartments are of a modern, open plan layout and boast 2 and 3 bedrooms, 2 bathrooms with private gardens or solariums (depending on the type). There is only availability on the second floor. All of them can enjoy wonderful views of the sea, as it is located 200 meters from the beach. Qualities include; Bedroom with fitted wardrobes in a white lacquered finish. TERMO-AIR electric water heater for 110 liters hot water. Pre-installation of air conditioning in the bedrooms and living / dining room by ducts. Kitchens are fully furnished with a built-in sink and a countertop. Ceramic hob and integrated extractor. The solariums boast power socket and TV antenna and water. The gardens to the ground floor Apartments are enclosed with pedestrian access. Children's play and recreation area and area for adults with exercise machine circuit. The development boasts a community pool and children pool and plenty of spacious communal areas, landscaped. Mil Palmeras is a coastal town next to the sea belonging to the municipality of Pilar de la Horadada. To the north it borders Dehesa de Campoamor and to the south Torre de la Horadada. You can enjoy a number of beaches with fine white sand including Mil Palmeras Beach, Vista Mar Beach and Río Seco Beach. The town is home to a number of restaurants, bars, cafes, pubs and an array of amenities for daily living. Delivery from Sept 2020