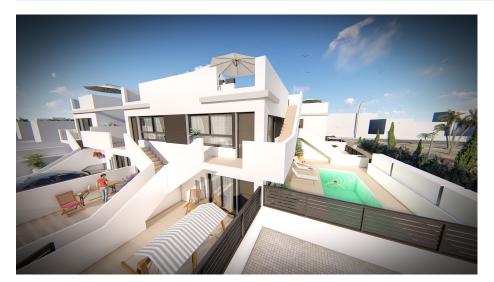

### DESCRIPTION

This is a luxury new development in LO PAGAN near to Castelar College is just 500m from the sea! Comprising of 11 Maisonettes with community pool and parking space. Ground floor (from €139,000) or top floor from €159,900 (top floor also benefit from a solarium with Summer kitchen, with a power outlet for the fridge, preinstallation for washing machine, storage space and white porcelain sink with sliding doors, topped with grey granite worktop) 2 bedrooms with lined wardrobes with drawers, 2 fully fitted bathrooms (vanity unit, mirror and shower screens) Fitted kitchen, with all white goods in silver finish (including dishwasher, oven, microwave, fridge, hob and extractor fan) Terrace, Community pool with colour changing underwater lights, showers, deck chairs and sunshades. Parking space. The price also includes spotlights inside the villa (dining room, kitchen and bathrooms), and lights in outdoor areas; Preinstalled for aircon, Summer kitchen in solarium. Close to 2 parks and all services Lo Pagan is situated on the north shore of the Mar Menor and has merged with San Pedro del Pinatar to become one big town. Lo Pagan has a beautiful beach, promenade and small marina. During the summer months there is a lively funfair beside the marina which adds to the seaside atmosphere. Lo Pagan is most famous for its mud baths. These are free, which is great news if you have a large family to keep occupied. All ages can use the mud baths from 1 to 100, but only the truly hardy indulge during the winter months. The mud baths are located at the end of the beach and the start of the salinas walking and cycling route out to sea. Delivery Dec 2020