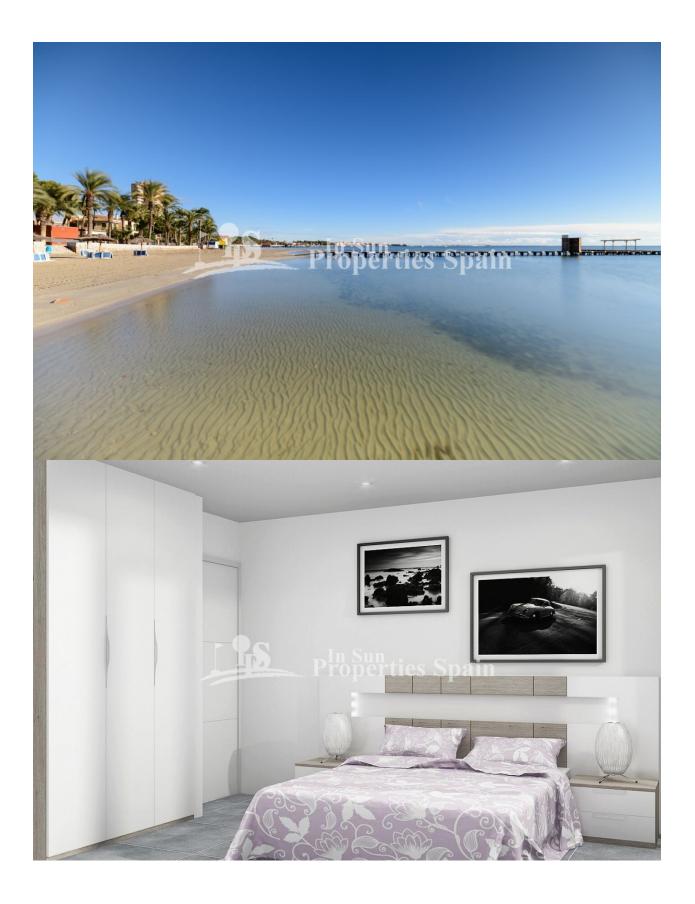

### DESCRIPTION

This is a luxury new development in LO PAGAN near to Castelar College is just 500m from the sea! Comprising of 11 Maisonettes with community pool and parking space. Ground floor (from €139,000) or top floor from €159,900 (top floor also benefit from a solarium with Summer kitchen, with a power outlet for the fridge, preinstallation for washing machine, storage space and white porcelain sink with sliding doors, topped with grey granite worktop) 2 bedrooms with lined wardrobes with drawers, 2 fully fitted bathrooms (vanity unit, mirror and shower screens) Fitted kitchen, with all white goods in silver finish (including dishwasher, oven, microwave, fridge, hob and extractor fan) Terrace, Community pool with colour changing underwater lights, showers, deck chairs and sunshades. Parking space. The price also includes spotlights inside the villa (dining room, kitchen and bathrooms), and lights in outdoor areas; Preinstalled for aircon, Summer kitchen in solarium. Close to 2 parks and all services Lo Pagan is situated on the north shore of the Mar Menor and has merged with San Pedro del Pinatar to become one big town. Lo Pagan has a beautiful beach, promenade and small marina. During the summer months there is a lively funfair beside the marina which adds to the seaside atmosphere. Lo Pagan is most famous for its mud baths. These are free, which is great news if you have a large family to keep occupied. All ages can use the mud baths from 1 to 100, but only the truly hardy indulge during the winter months. The mud baths are located at the end of the beach and the start of the salinas walking and cycling route out to sea. Delivery Dec 2020

### **DISTANCE TO :**

Beach : 500 m

Airport: 40 Km

Storage

Town center : 500 m

MAIN LIVING AREA