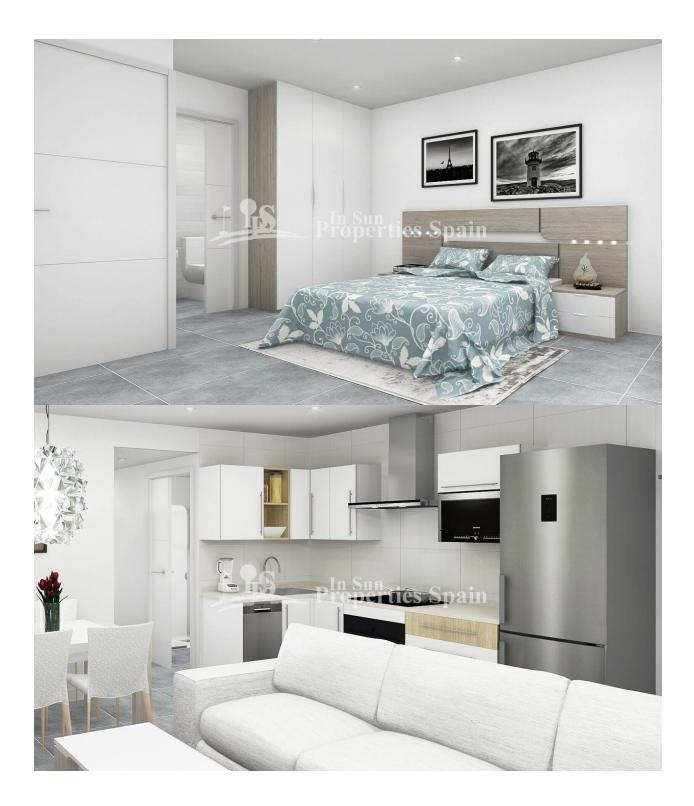

### DESCRIPTION

This is a luxury new development in LO PAGAN near to Castelar College is just 500m from the sea! Comprising of 11 Maisonettes with community pool and parking space. Ground floor (from €139,000) or top floor from €159,900 (top floor also benefit from a solarium with Summer kitchen, with a power outlet for the fridge, preinstallation for washing machine, storage space and white porcelain sink with sliding doors, topped with grey granite worktop) 2 bedrooms with lined wardrobes with drawers, 2 fully fitted bathrooms (vanity unit, mirror and shower screens) Fitted kitchen, with all white goods in silver finish (including dishwasher, oven, microwave, fridge, hob and extractor fan) Terrace, Community pool with colour changing underwater lights, showers, deck chairs and sunshades. Parking space. The price also includes spotlights inside the villa (dining room, kitchen and bathrooms), and lights in outdoor areas; Preinstalled for aircon, Summer kitchen in solarium. Close to 2 parks and all services Lo Pagan is situated on the north shore of the Mar Menor and has merged with San Pedro del Pinatar to become one big town. Lo Pagan has a beautiful beach, promenade and small marina. During the summer months there is a lively funfair beside the marina which adds to the seaside atmosphere. Lo Pagan is most famous for its mud baths. These are free, which is great news if you have a large family to keep occupied. All ages can use the mud baths from 1 to 100, but only the truly hardy indulge during the winter months. The mud baths are located at the end of the beach and the start of the salinas walking and cycling route out to sea. Delivery Dec 2020

### **KITCHEN**

- Open kitchen Equipped kitchen
- Granite countertop

### **PROPERTY GALLERY**

"Experience our experience - Because you deserve the best"