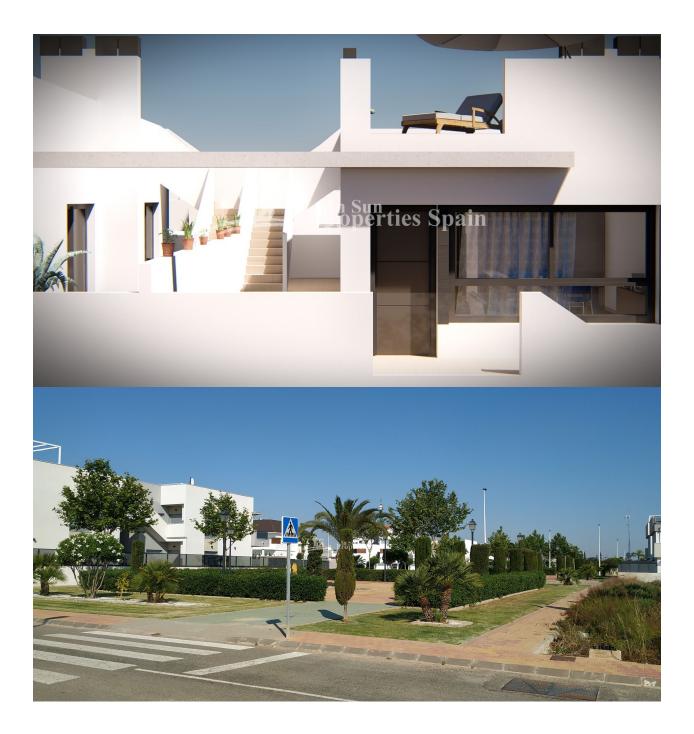

### DESCRIPTION

This is a luxury new development in LO PAGAN near to Castelar College is just 500m from the sea! Comprising of 11 Maisonettes with community pool and parking space. Ground floor (from €139,000) or top floor from €159,900 (top floor also benefit from a solarium with Summer kitchen, with a power outlet for the fridge, preinstallation for washing machine, storage space and white porcelain sink with sliding doors, topped with grey granite worktop) 2 bedrooms with lined wardrobes with drawers, 2 fully fitted bathrooms (vanity unit, mirror and shower screens) Fitted kitchen, with all white goods in silver finish (including dishwasher, oven, microwave, fridge, hob and extractor fan) Terrace, Community pool with colour changing underwater lights, showers, deck chairs and sunshades. Parking space. The price also includes spotlights inside the villa (dining room, kitchen and bathrooms), and lights in outdoor areas; Preinstalled for aircon, Summer kitchen in solarium. Close to 2 parks and all services Lo Pagan is situated on the north shore of the Mar Menor and has merged with San Pedro del Pinatar to become one big town. Lo Pagan has a beautiful beach, promenade and small marina. During the summer months there is a lively funfair beside the marina which adds to the seaside atmosphere. Lo Pagan is most famous for its mud baths. These are free, which is great news if you have a large family to keep occupied. All ages can use the mud baths from 1 to 100, but only the truly hardy indulge during the winter months. The mud baths are located at the end of the beach and the start of the salinas walking and cycling route out to sea. Delivery Dec 2020

### GARDEN AND TERRACES

- Open terrace
- Landscaped
- · Stone walls
- Outdoor kitchen
- Private garden
- Communal Garden

### **DISTANCE TO :**

Beach : 500 m

Airport: 40 Km

Storage

Town center : 500 m

MAIN LIVING AREA