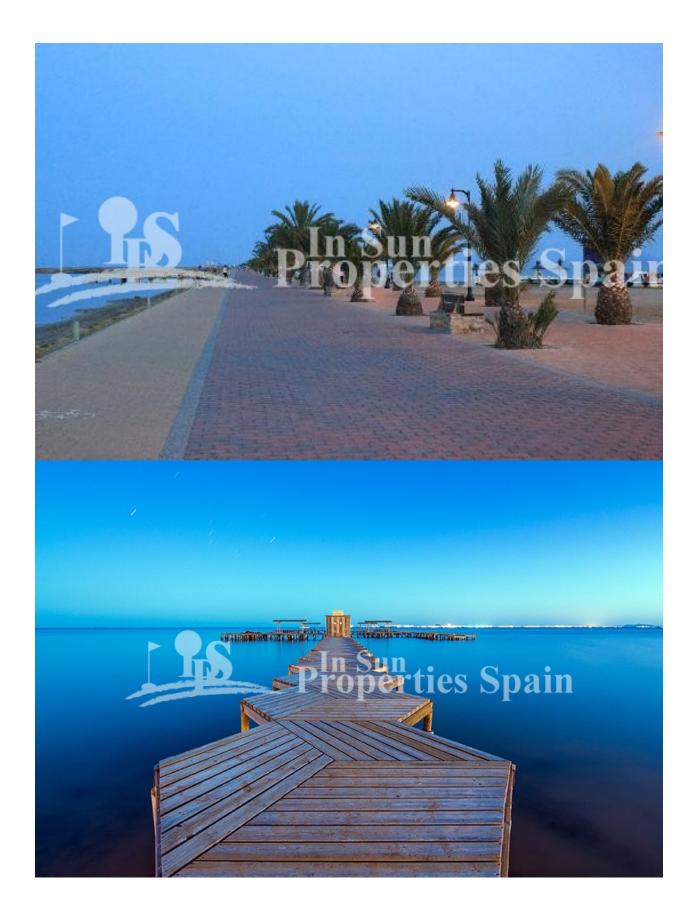

### DESCRIPTION

This is a luxury new development in LO PAGAN near to Castelar College is just 500m from the sea! Comprising of 11 Maisonettes with community pool and parking space. Ground floor (from €139,000) or top floor from €159,900 (top floor also benefit from a solarium with Summer kitchen, with a power outlet for the fridge, preinstallation for washing machine, storage space and white porcelain sink with sliding doors, topped with grey granite worktop) 2 bedrooms with lined wardrobes with drawers, 2 fully fitted bathrooms (vanity unit, mirror and shower screens) Fitted kitchen, with all white goods in silver finish (including dishwasher, oven, microwave, fridge, hob and extractor fan) Terrace, Community pool with colour changing underwater lights, showers, deck chairs and sunshades. Parking space. The price also includes spotlights inside the villa (dining room, kitchen and bathrooms), and lights in outdoor areas; Preinstalled for aircon, Summer kitchen in solarium. Close to 2 parks and all services Lo Pagan is situated on the north shore of the Mar Menor and has merged with San Pedro del Pinatar to become one big town. Lo Pagan has a beautiful beach, promenade and small marina. During the summer months there is a lively funfair beside the marina which adds to the seaside atmosphere. Lo Pagan is most famous for its mud baths. These are free, which is great news if you have a large family to keep occupied. All ages can use the mud baths from 1 to 100, but only the truly hardy indulge during the winter months. The mud baths are located at the end of the beach and the start of the salinas walking and cycling route out to sea. Delivery Dec 2020

### **DISTANCE TO :**

Beach : 500 m

Airport: 40 Km

Storage

Town center : 500 m

MAIN LIVING AREA