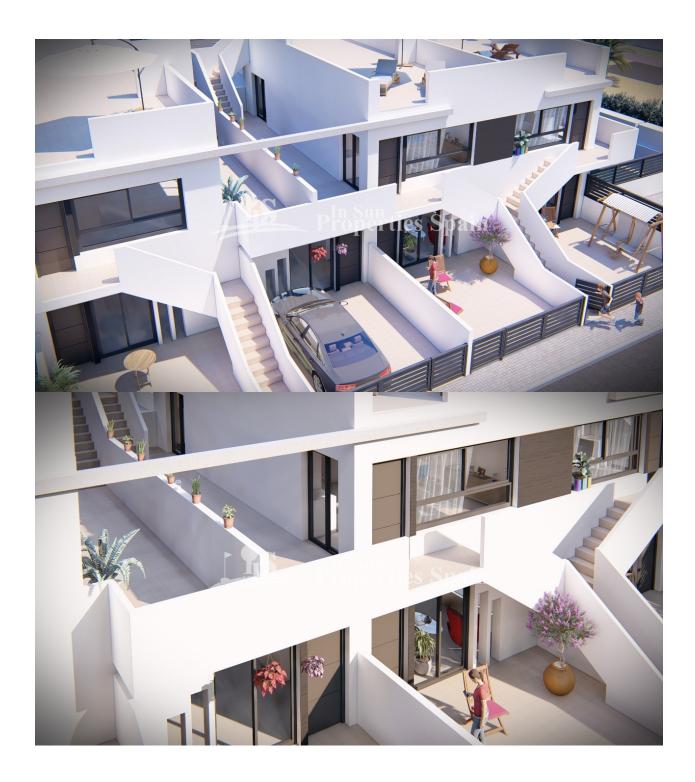

### DESCRIPTION

This is a luxury new development in LO PAGAN near to Castelar College is just 500m from the sea! Comprising of 11 Maisonettes with community pool and parking space. Ground floor (from €139,000) or top floor from €159,900 (top floor also benefit from a solarium with Summer kitchen, with a power outlet for the fridge, preinstallation for washing machine, storage space and white porcelain sink with sliding doors, topped with grey granite worktop) 2 bedrooms with lined wardrobes with drawers, 2 fully fitted bathrooms (vanity unit, mirror and shower screens) Fitted kitchen, with all white goods in silver finish (including dishwasher, oven, microwave, fridge, hob and extractor fan) Terrace, Community pool with colour changing underwater lights, showers, deck chairs and sunshades. Parking space. The price also includes spotlights inside the villa (dining room, kitchen and bathrooms), and lights in outdoor areas; Preinstalled for aircon, Summer kitchen in solarium. Close to 2 parks and all services Lo Pagan is situated on the north shore of the Mar Menor and has merged with San Pedro del Pinatar to become one big town. Lo Pagan has a beautiful beach, promenade and small marina. During the summer months there is a lively funfair beside the marina which adds to the seaside atmosphere. Lo Pagan is most famous for its mud baths. These are free, which is great news if you have a large family to keep occupied. All ages can use the mud baths from 1 to 100, but only the truly hardy indulge during the winter months. The mud baths are located at the end of the beach and the start of the salinas walking and cycling route out to sea. Delivery Dec 2020

### GARDEN AND TERRACES

- Open terrace
- Landscaped
- · Stone walls
- Outdoor kitchen
- Private garden
- Communal Garden