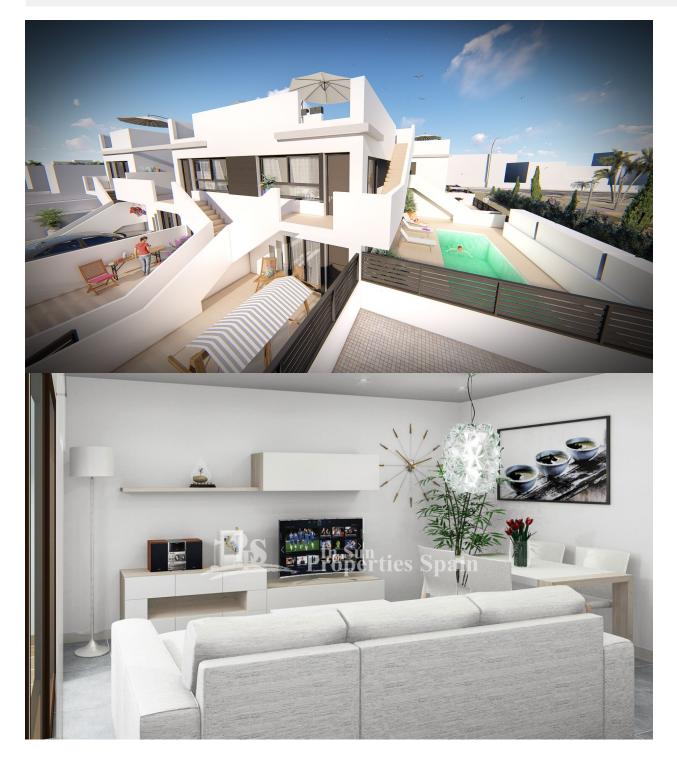

### DESCRIPTION

This is a luxury new development in LO PAGAN near to Castelar College is just 500m from the sea! Comprising of 11 Maisonettes with community pool and parking space. Ground floor (from €139,000) or top floor from €159,900 (top floor also benefit from a solarium with Summer kitchen, with a power outlet for the fridge, preinstallation for washing machine, storage space and white porcelain sink with sliding doors, topped with grey granite worktop) 2 bedrooms with lined wardrobes with drawers, 2 fully fitted bathrooms (vanity unit, mirror and shower screens) Fitted kitchen, with all white goods in silver finish (including dishwasher, oven, microwave, fridge, hob and extractor fan) Terrace, Community pool with colour changing underwater lights, showers, deck chairs and sunshades. Parking space. The price also includes spotlights inside the villa (dining room, kitchen and bathrooms), and lights in outdoor areas; Preinstalled for aircon, Summer kitchen in solarium. Close to 2 parks and all services Lo Pagan is situated on the north shore of the Mar Menor and has merged with San Pedro del Pinatar to become one big town. Lo Pagan has a beautiful beach, promenade and small marina. During the summer months there is a lively funfair beside the marina which adds to the seaside atmosphere. Lo Pagan is most famous for its mud baths. These are free, which is great news if you have a large family to keep occupied. All ages can use the mud baths from 1 to 100, but only the truly hardy indulge during the winter months. The mud baths are located at the end of the beach and the start of the salinas walking and cycling route out to sea. Delivery Dec 2020

### **PROPERTY GALLERY**

"Experience our experience - Because you deserve the best"