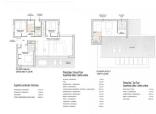

• Private garden

PLANTA BAJA / GROUND FLOOR

## Superficie construida / Built area

PROPIEDAD / PROPERTY 144.43 m²
TERRAZAS / TERRACES 19,80 m²
SOLARIUM 52,20 m²
TOTAL CONSTRUIDA / BUILT AREA 216,43 m²

## Planta Baja / Ground Floor Superficies útiles / Useful surface

| ACCESO / ENTRANCE                            | 1,39 m  |
|----------------------------------------------|---------|
| HALL                                         | 5,40 m  |
| DORMITORIO 1 / BEDROOM 1                     | 13,03 m |
| BAÑO 1 / BATHROOM 1                          | 3,52 n  |
| COCINA-SALÓN COMEDOR / KITCHEN - LIVING ROOM | 35,70 m |
| DORMITORIO 2 / BEDROOM 2                     | 9,37 m  |
| DORMITORIO 4 / BEDROOM 4                     | 9,20 m  |
| BAÑO 2 / BATHROOM 2                          | 3,84 m  |
| PASO 1 / CORRIDOR 1                          | 1,60 m  |
| LAVADERO / LAUNDRY                           | 2,80 m  |
| TRASTERO / STORAGE                           | 1,95 m  |
| TERRAZA / TERRACE                            | 19,80 m |
|                                              |         |

## PLANTA ALTA / TOP FLOOR

| Planta Alta / Top Floor             |
|-------------------------------------|
| Superficies útiles / Useful surface |

| ESCALERA / STAIR         | 5,10 m <sup>2</sup> |
|--------------------------|---------------------|
| PASO 2 / CORRIDOR 2      | 2,79 m²             |
| DORMITORIO 3 / BEDROOM 3 | 16,80 m²            |
| BAÑO 3 / BATHROOM 3      | 4,10 m²             |
| SOLARIUM                 | 52,20 m²            |
|                          |                     |