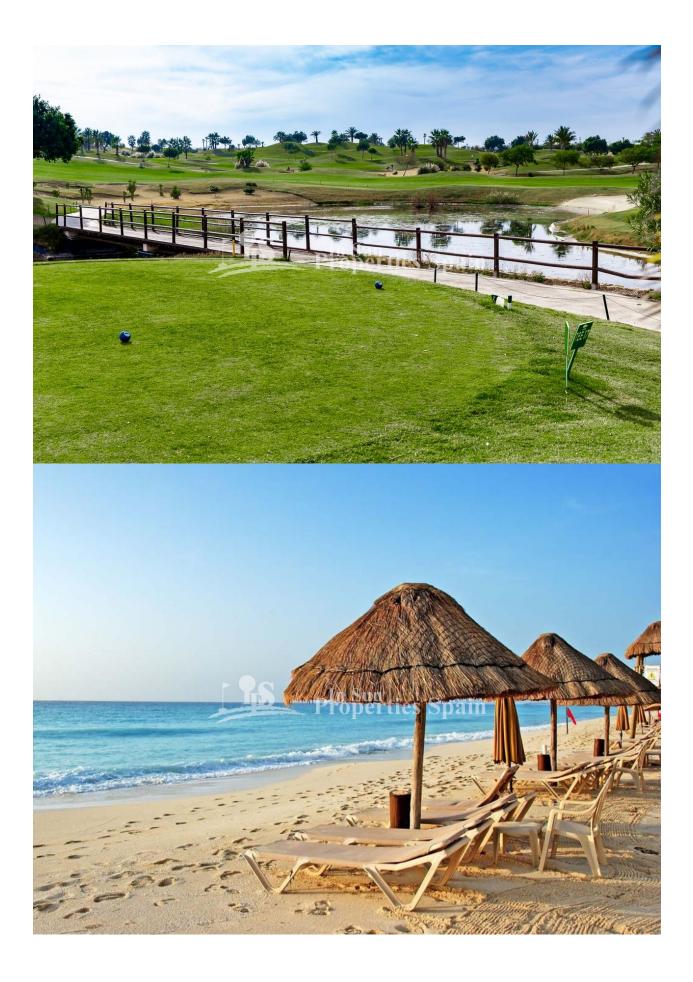

## **DESCRIPTION**

LUXURY NEW BUILD VILLA IN VISTABELLA GOLF RESORT ORIHUELA COSTA. This 144m2 villa consists of 4 bedrooms, 3 bathrooms, an open plan living room with the kitchen, a large 52m2 solarium, a 19m2 terrace, a 304m2 garden with parking and at an additional cost a private pool. This villa is built on two levels and is situated in Vistabela golf resort between the towns of San Miguel de Salinas and Los Montesinos only 5 minutes drive away and from the lovely sandy beaches of Guardamar and La Mata just 20 minutes drive away (20km). The 18 Holes of Vistabella Golf, par 72 and more than 6,000 meters in length have been designed following the guidelines of the modern fields with 4 tees of great amplitude in each hole, wide fairways and raised bunkers. Vistabella Golf resort has security entrance, 18 hole golf course, padel courts, bowling greens, supermarket and a great selection of bars and restaurants. Plans are now agreed for a new clubhouse, champagne bar, sushi bar, spa hotel, artificial beach, tennis court, football pitch, gourmet bar and much more transforming this resort into a 5 star luxury complex. There are shopping centers nearby in Torrevieja, the Habaneras shopping centre and only 18 minute drive is "La Zenia Boulevard" the largest shopping centre in the Alicante region, it's a one-stop destination for clothes, shoes and general supplies. No matter what you're after, chances are you won't walk out empty-handed. Alicante Airport is 35 minutes away (60km) and Murcia (Corvera) Airport is 45 minutes away.