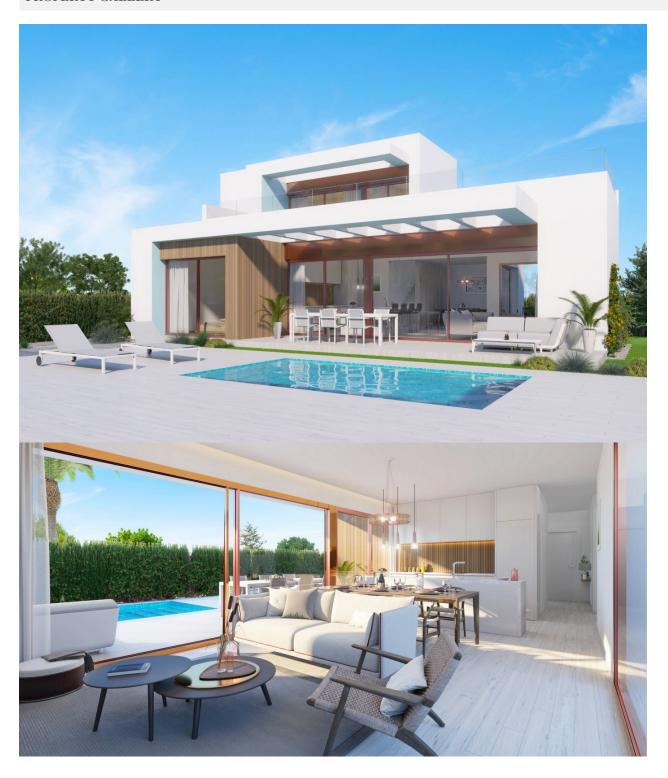

## **DESCRIPTION**

LUXURY NEW BUILD VILLA IN VISTABELLA GOLF RESORT ORIHUELA COSTA. This 144m2 villa consists of 4 bedrooms, 3 bathrooms, an open plan living room with the kitchen, a large 52m2 solarium, a 19m2 terrace, a 304m2 garden with parking and at an additional cost a private pool. This villa is built on two levels and is situated in Vistabela golf resort between the towns of San Miguel de Salinas and Los Montesinos only 5 minutes drive away and from the lovely sandy beaches of Guardamar and La Mata just 20 minutes drive away (20km). The 18 Holes of Vistabella Golf, par 72 and more than 6,000 meters in length have been designed following the guidelines of the modern fields with 4 tees of great amplitude in each hole, wide fairways and raised bunkers. Vistabella Golf resort has security entrance, 18 hole golf course, padel courts, bowling greens, supermarket and a great selection of bars and restaurants. Plans are now agreed for a new clubhouse, champagne bar, sushi bar, spa hotel, artificial beach, tennis court, football pitch, gourmet bar and much more transforming this resort into a 5 star luxury complex. There are shopping centers nearby in Torrevieja, the Habaneras shopping centre and only 18 minute drive is "La Zenia Boulevard" the largest shopping centre in the Alicante region, it's a one-stop destination for clothes, shoes and general supplies. No matter what you're after, chances are you won't walk out empty-handed. Alicante Airport is 35 minutes away (60km) and Murcia (Corvera) Airport is 45 minutes away.