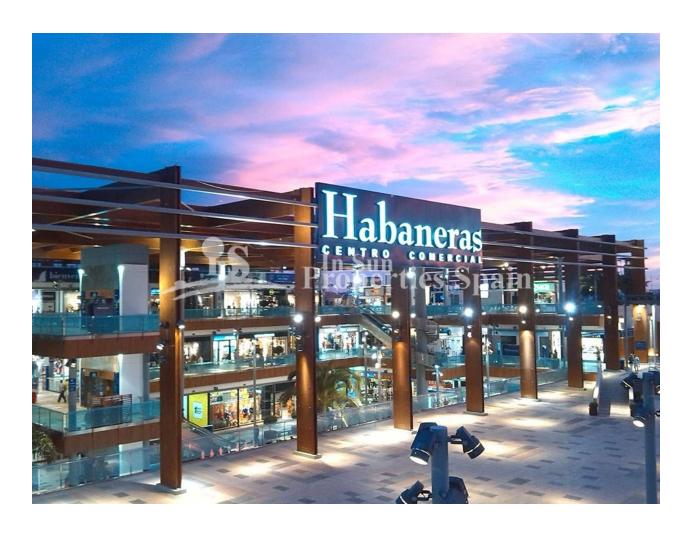

## **DESCRIPTION**

LUXURY NEW BUILD VILLA IN VISTABELLA GOLF RESORT ORIHUELA COSTA. This 144m2 villa consists of 4 bedrooms, 3 bathrooms, an open plan living room with the kitchen, a large 52m2 solarium, a 19m2 terrace, a 304m2 garden with parking and at an additional cost a private pool. This villa is built on two levels and is situated in Vistabela golf resort between the towns of San Miguel de Salinas and Los Montesinos only 5 minutes drive away and from the lovely sandy beaches of Guardamar and La Mata just 20 minutes drive away (20km). The 18 Holes of Vistabella Golf, par 72 and more than 6,000 meters in length have been designed following the guidelines of the modern fields with 4 tees of great amplitude in each hole, wide fairways and raised bunkers. Vistabella Golf resort has security entrance, 18 hole golf course, padel courts, bowling greens, supermarket and a great selection of bars and restaurants. Plans are now agreed for a new clubhouse, champagne bar, sushi bar, spa hotel, artificial beach, tennis court, football pitch, gourmet bar and much more transforming this resort into a 5 star luxury complex. There are shopping centers nearby in Torrevieja, the Habaneras shopping centre and only 18 minute drive is "La Zenia Boulevard" the largest shopping centre in the Alicante region, it's a one-stop destination for clothes, shoes and general supplies. No matter what you're after, chances are you won't walk out empty-handed. Alicante Airport is 35 minutes away (60km) and Murcia (Corvera) Airport is 45 minutes away.