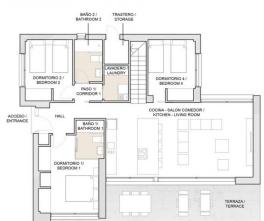

• Private garden

PLANTA BAJA / GROUND FLOOR

## Planta Baja / Ground Floor Superficies útiles / Useful surface

| ACCESO / ENTRANCE                            | 1,39 m  |
|----------------------------------------------|---------|
| HALL                                         | 5,40 m  |
| DORMITORIO 1 / BEDROOM 1                     | 13,03 m |
| BAÑO 1 / BATHROOM 1                          | 3,52 n  |
| COCINA-SALÓN COMEDOR / KITCHEN - LIVING ROOM | 35,70 m |
| DORMITORIO 2 / BEDROOM 2                     | 9,37 m  |
| DORMITORIO 4 / BEDROOM 4                     | 9,20 m  |
| BAÑO 2 / BATHROOM 2                          | 3,84 m  |
| PASO 1 / CORRIDOR 1                          | 1,60 m  |
| LAVADERO / LAUNDRY                           | 2,80 m  |
| TRASTERO / STORAGE                           | 1,95 m  |
| TERRAZA / TERRACE                            | 19,80 m |
|                                              |         |