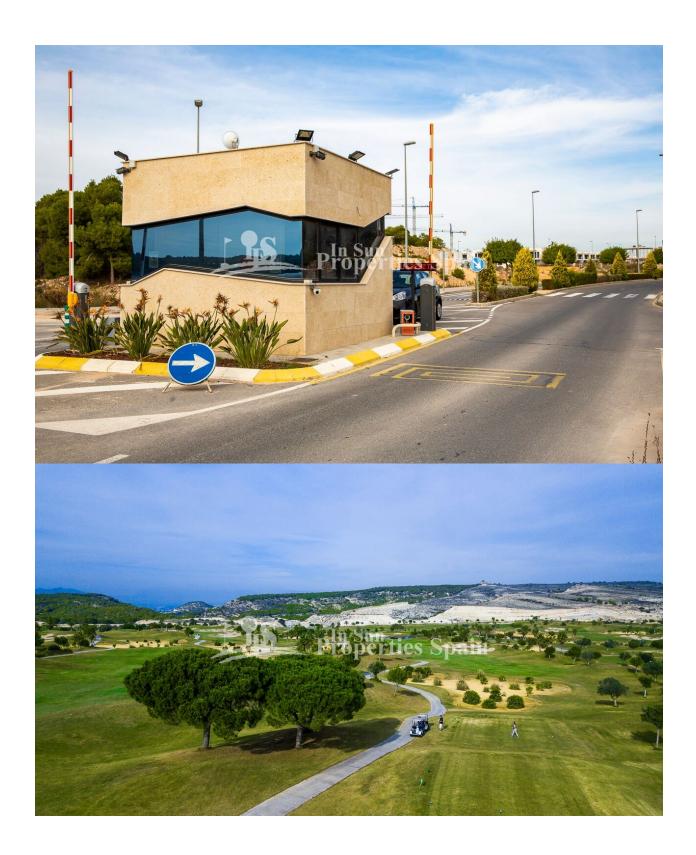

## **DESCRIPTION**

LUXURY NEW BUILD VILLA IN VISTABELLA GOLF RESORT ORIHUELA COSTA. This 144m2 villa consists of 4 bedrooms, 3 bathrooms, an open plan living room with the kitchen, a large 52m2 solarium, a 19m2 terrace, a 304m2 garden with parking and at an additional cost a private pool. This villa is built on two levels and is situated in Vistabela golf resort between the towns of San Miguel de Salinas and Los Montesinos only 5 minutes drive away and from the lovely sandy beaches of Guardamar and La Mata just 20 minutes drive away (20km). The 18 Holes of Vistabella Golf, par 72 and more than 6,000 meters in length have been designed following the guidelines of the modern fields with 4 tees of great amplitude in each hole, wide fairways and raised bunkers. Vistabella Golf resort has security entrance, 18 hole golf course, padel courts, bowling greens, supermarket and a great selection of bars and restaurants. Plans are now agreed for a new clubhouse, champagne bar, sushi bar, spa hotel, artificial beach, tennis court, football pitch, gourmet bar and much more transforming this resort into a 5 star luxury complex. There are shopping centers nearby in Torrevieja, the Habaneras shopping centre and only 18 minute drive is "La Zenia Boulevard" the largest shopping centre in the Alicante region, it's a one-stop destination for clothes, shoes and general supplies. No matter what you're after, chances are you won't walk out empty-handed. Alicante Airport is 35 minutes away (60km) and Murcia (Corvera) Airport is 45 minutes away.