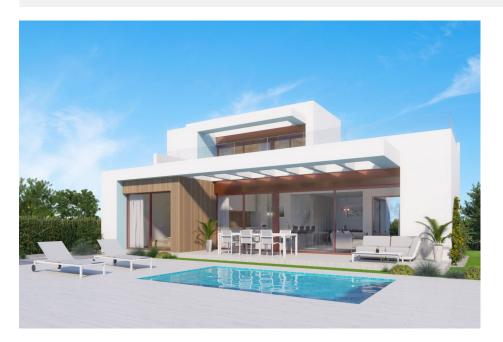

## **DESCRIPTION**

LUXURY NEW BUILD VILLA IN VISTABELLA GOLF RESORT ORIHUELA COSTA. This 144m2 villa consists of 4 bedrooms, 3 bathrooms, an open plan living room with the kitchen, a large 52m2 solarium, a 19m2 terrace, a 304m2 garden with parking and at an additional cost a private pool. This villa is built on two levels and is situated in Vistabela golf resort between the towns of San Miguel de Salinas and Los Montesinos only 5 minutes drive away and from the lovely sandy beaches of Guardamar and La Mata just 20 minutes drive away (20km). The 18 Holes of Vistabella Golf, par 72 and more than 6,000 meters in length have been designed following the guidelines of the modern fields with 4 tees of great amplitude in each hole, wide fairways and raised bunkers. Vistabella Golf resort has security entrance, 18 hole golf course, padel courts, bowling greens, supermarket and a great selection of bars and restaurants. Plans are now agreed for a new clubhouse, champagne bar, sushi bar, spa hotel, artificial beach, tennis court, football pitch, gourmet bar and much more transforming this resort into a 5 star luxury complex. There are shopping centers nearby in Torrevieja, the Habaneras shopping centre and only 18 minute drive is "La Zenia Boulevard" the largest shopping centre in the Alicante region, it's a one-stop destination for clothes, shoes and general supplies. No matter what you're after, chances are you won't walk out empty-handed. Alicante Airport is 35 minutes away (60km) and Murcia (Corvera) Airport is 45 minutes away.