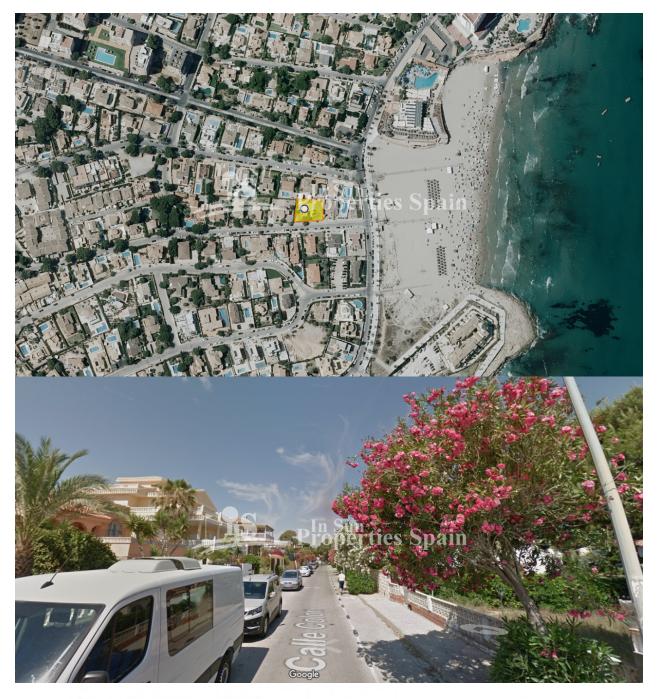

#### **DESCRIPTION**

MAGNIFICENT LUXURY NEW BUILD VILLA IN LA ZENIA, ORIHUELA COSTA second line from the beach. This 333 m2 villa is on a plot of 619m2 and is located 1 minute walk (79m) from "La Zenia" beach – the second line from the beach. The villa consists of 4 bedrooms, 6 bathrooms, open plan living room with the kitchen, 2 terraces and a solarium both of which have beautiful sea views. There is a lovely private pool, parking on the plot and a basement. This stretch of the coast is known as the Orihuela Costa it is a small but busy beach tourist resort. It has many restaurants, bars, shops and good facilities due to the large number of people who live here all the year round. Nearby is the "La Zenia" shopping centre, the largest in the province of Alicante. For golf lovers you have Villamartin which is very close by and built around one of the most prestigious golf courses on the Costa Blanca "Villamartín Golf Club" it is home to a cosmopolitan and International lifestyle with one of the healthiest climates in the world. Just a short distance away you can find three other golf courses such as Las Ramblas, Campoamor and Las Colinas. Nearest Airports are Alicante only a 40 minutes drive and 1 hour to Murcia (Corvera).

## **DISTANCE TO:**

Beach : 100 m

Airport: 70 Km