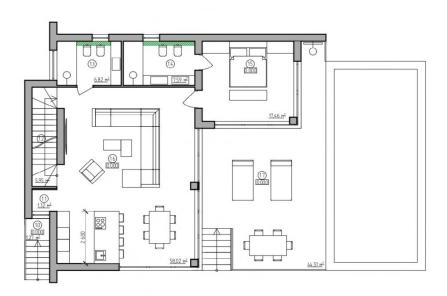

# PLANOS DE PLANTAS/FLOORPLANS

PLANTA SÓTANO 96 m²

PLANTA BAJA 143 m<sup>2</sup>

PLANTA PRIMERA 111 m<sup>2</sup>