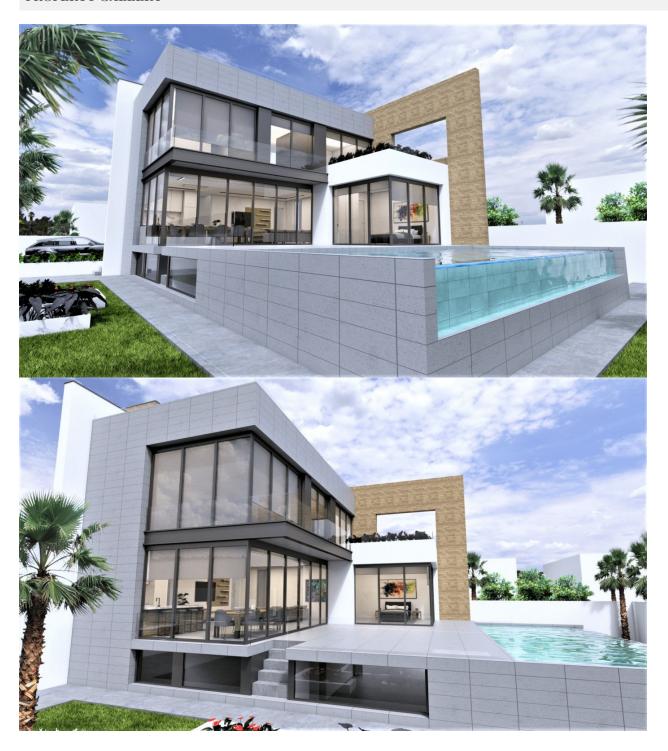

#### **DESCRIPTION**

MAGNIFICENT LUXURY NEW BUILD VILLA IN LA ZENIA, ORIHUELA COSTA second line from the beach. This 333 m2 villa is on a plot of 619m2 and is located 1 minute walk (79m) from "La Zenia" beach – the second line from the beach. The villa consists of 4 bedrooms, 6 bathrooms, open plan living room with the kitchen, 2 terraces and a solarium both of which have beautiful sea views. There is a lovely private pool, parking on the plot and a basement. This stretch of the coast is known as the Orihuela Costa it is a small but busy beach tourist resort. It has many restaurants, bars, shops and good facilities due to the large number of people who live here all the year round. Nearby is the "La Zenia" shopping centre, the largest in the province of Alicante. For golf lovers you have Villamartin which is very close by and built around one of the most prestigious golf courses on the Costa Blanca "Villamartín Golf Club" it is home to a cosmopolitan and International lifestyle with one of the healthiest climates in the world. Just a short distance away you can find three other golf courses such as Las Ramblas, Campoamor and Las Colinas. Nearest Airports are Alicante only a 40 minutes drive and 1 hour to Murcia (Corvera).

#### **VIEWS**

- Panoramic views
- Sea views

# GARDEN AND TERRACES

- Covered terrace
- Open terrace
- Fruit trees
- Landscaped
- Fenced
- Electric gate
- Private garden