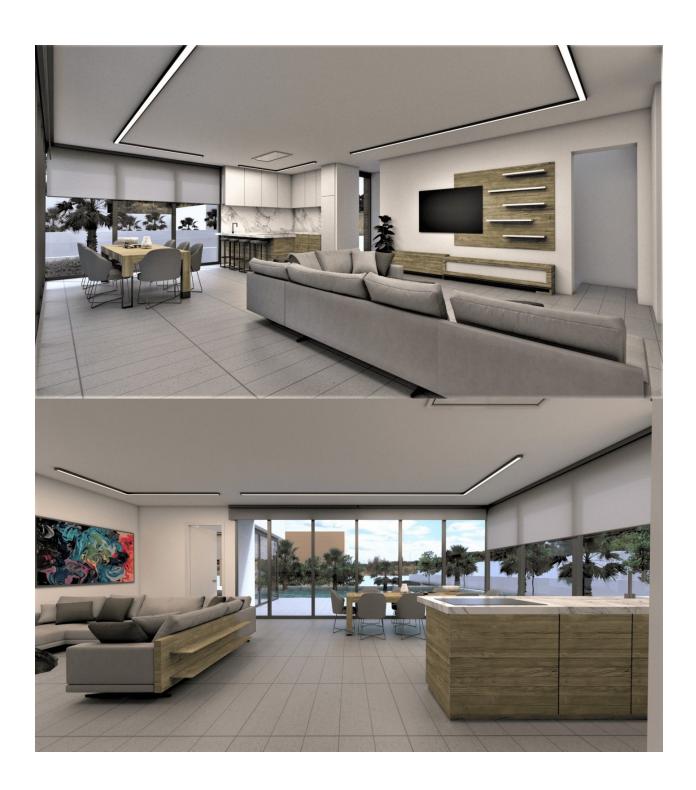

#### **DESCRIPTION**

MAGNIFICENT LUXURY NEW BUILD VILLA IN LA ZENIA, ORIHUELA COSTA second line from the beach. This 333 m2 villa is on a plot of 619m2 and is located 1 minute walk (79m) from "La Zenia" beach – the second line from the beach. The villa consists of 4 bedrooms, 6 bathrooms, open plan living room with the kitchen, 2 terraces and a solarium both of which have beautiful sea views. There is a lovely private pool, parking on the plot and a basement. This stretch of the coast is known as the Orihuela Costa it is a small but busy beach tourist resort. It has many restaurants, bars, shops and good facilities due to the large number of people who live here all the year round. Nearby is the "La Zenia" shopping centre, the largest in the province of Alicante. For golf lovers you have Villamartin which is very close by and built around one of the most prestigious golf courses on the Costa Blanca "Villamartín Golf Club" it is home to a cosmopolitan and International lifestyle with one of the healthiest climates in the world. Just a short distance away you can find three other golf courses such as Las Ramblas, Campoamor and Las Colinas. Nearest Airports are Alicante only a 40 minutes drive and 1 hour to Murcia (Corvera).

#### **KITCHEN**

- Open kitchen
- Equipped kitchen
- Granite countertop

## **MAIN LIVING AREA**

- Storage
- Bathroom en-suite