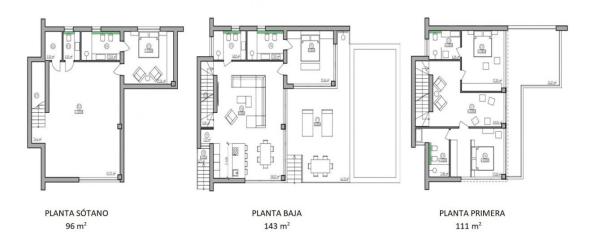

# PLANOS DE PLANTAS/FLOORPLANS

PLANTA SÓTANO 96 m²

PLANTA BAJA 143 m<sup>2</sup>

PLANTA PRIMERA 111 m<sup>2</sup>