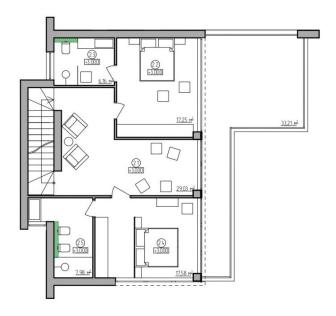

# PLANOS DE PLANTAS/FLOORPLANS

PLANTA SÓTANO 96 m²

PLANTA BAJA 143 m<sup>2</sup>

PLANTA PRIMERA 111 m<sup>2</sup>