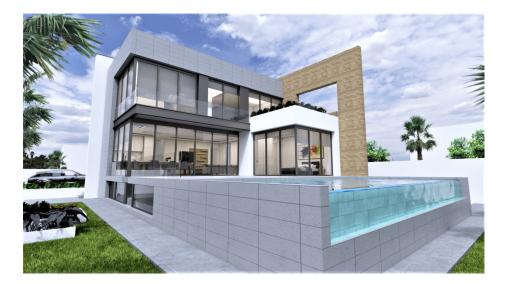

#### **DESCRIPTION**

MAGNIFICENT LUXURY NEW BUILD VILLA IN LA ZENIA, ORIHUELA COSTA second line from the beach. This 333 m2 villa is on a plot of 619m2 and is located 1 minute walk (79m) from "La Zenia" beach – the second line from the beach. The villa consists of 4 bedrooms, 6 bathrooms, open plan living room with the kitchen, 2 terraces and a solarium both of which have beautiful sea views. There is a lovely private pool, parking on the plot and a basement. This stretch of the coast is known as the Orihuela Costa it is a small but busy beach tourist resort. It has many restaurants, bars, shops and good facilities due to the large number of people who live here all the year round. Nearby is the "La Zenia" shopping centre, the largest in the province of Alicante. For golf lovers you have Villamartin which is very close by and built around one of the most prestigious golf courses on the Costa Blanca "Villamartín Golf Club" it is home to a cosmopolitan and International lifestyle with one of the healthiest climates in the world. Just a short distance away you can find three other golf courses such as Las Ramblas, Campoamor and Las Colinas. Nearest Airports are Alicante only a 40 minutes drive and 1 hour to Murcia (Corvera).