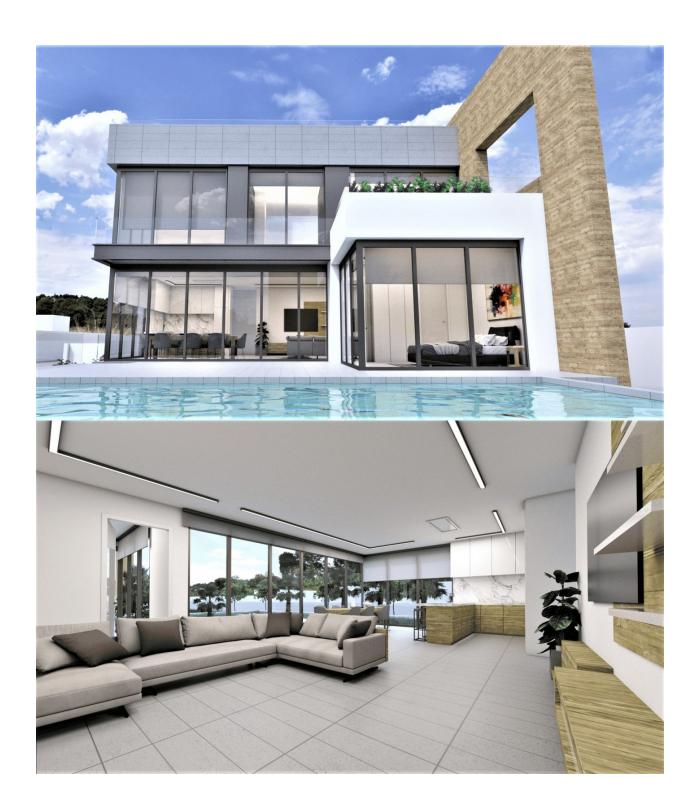

#### **DESCRIPTION**

MAGNIFICENT LUXURY NEW BUILD VILLA IN LA ZENIA, ORIHUELA COSTA second line from the beach. This 333 m2 villa is on a plot of 619m2 and is located 1 minute walk (79m) from "La Zenia" beach – the second line from the beach. The villa consists of 4 bedrooms, 6 bathrooms, open plan living room with the kitchen, 2 terraces and a solarium both of which have beautiful sea views. There is a lovely private pool, parking on the plot and a basement. This stretch of the coast is known as the Orihuela Costa it is a small but busy beach tourist resort. It has many restaurants, bars, shops and good facilities due to the large number of people who live here all the year round. Nearby is the "La Zenia" shopping centre, the largest in the province of Alicante. For golf lovers you have Villamartin which is very close by and built around one of the most prestigious golf courses on the Costa Blanca "Villamartín Golf Club" it is home to a cosmopolitan and International lifestyle with one of the healthiest climates in the world. Just a short distance away you can find three other golf courses such as Las Ramblas, Campoamor and Las Colinas. Nearest Airports are Alicante only a 40 minutes drive and 1 hour to Murcia (Corvera).

#### **VIEWS**

- Panoramic views
- Sea views

#### **KITCHEN**

- Open kitchen
- Equipped kitchen
- Granite countertop

## **MAIN LIVING AREA**

- Storage
- Bathroom en-suite