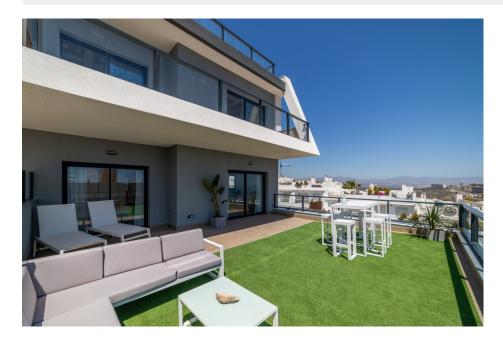

#### **DESCRIPTION**

FABULOUS NEW BUILD APARTMENTS GROUND FLOOR IN GRAN ALACANT with views of the Mediterranean Sea. This 92m2 ground floor apartment consists of 3 bedrooms, 2 bathrooms, a private 37m2 terrace and a 53m2 garden with direct access to the blue flag beach of El Carabassi. The apartment has been carefully designed as to enjoy beautiful views of the sea, beach, pool and private gardens of the development. Built by a developer with over 60 years building homes in Spain, this builder is one of the best possible choices if you wish to buy a home on the Costa Blanca. The apartment is built to a very high standard on a lovely residential with a pool, private underground parking, storeroom, garden areas, outdoor fitness equipment, parking area for bicycles and a children's play area. The development is just a 15 minutes' walk from the beach at El Carabassi. For golf lovers it's just a 20 minute drive to the Alenda Golf course, 10 minutes to the Plantillo and just 20 minutes to Alicante Golf, to the north of the great port and city of Alicante. To the south of Santa Pola and Torrevieja are numerous golf courses such as the Marquesa and La Finca golf courses. The natural surroundings, a magnificent location between the towns of El Altet and Santa Pola, and the stunning sand dune beaches make the new Iconic apartments perfect for a holiday home or full-time residence. Alicante Airport is 15 minutes drive away and Murcia (Corvera) just over 1 hour.

#### **GARDEN AND TERRACES**

- Open terrace
- Private gardenCommunal Garden