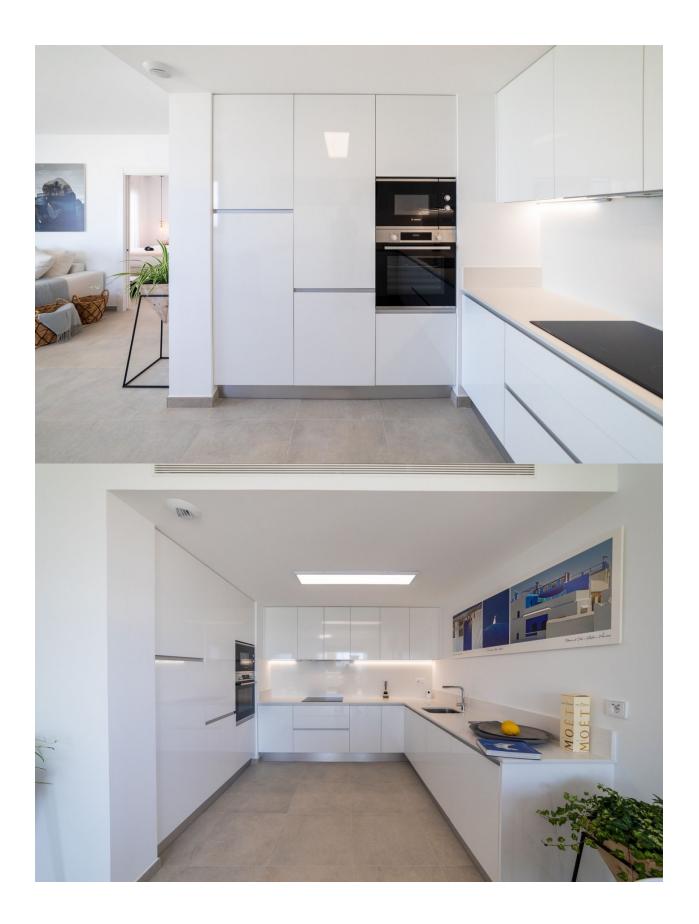

#### **DESCRIPTION**

FABULOUS NEW BUILD APARTMENTS GROUND FLOOR IN GRAN ALACANT with views of the Mediterranean Sea. This 92m2 ground floor apartment consists of 3 bedrooms, 2 bathrooms, a private 37m2 terrace and a 53m2 garden with direct access to the blue flag beach of El Carabassi. The apartment has been carefully designed as to enjoy beautiful views of the sea, beach, pool and private gardens of the development. Built by a developer with over 60 years building homes in Spain, this builder is one of the best possible choices if you wish to buy a home on the Costa Blanca. The apartment is built to a very high standard on a lovely residential with a pool, private underground parking, storeroom, garden areas, outdoor fitness equipment, parking area for bicycles and a children's play area. The development is just a 15 minutes' walk from the beach at El Carabassi. For golf lovers it's just a 20 minute drive to the Alenda Golf course, 10 minutes to the Plantillo and just 20 minutes to Alicante Golf, to the north of the great port and city of Alicante. To the south of Santa Pola and Torrevieja are numerous golf courses such as the Marquesa and La Finca golf courses. The natural surroundings, a magnificent location between the towns of El Altet and Santa Pola, and the stunning sand dune beaches make the new Iconic apartments perfect for a holiday home or full-time residence. Alicante Airport is 15 minutes drive away and Murcia (Corvera) just over 1 hour.