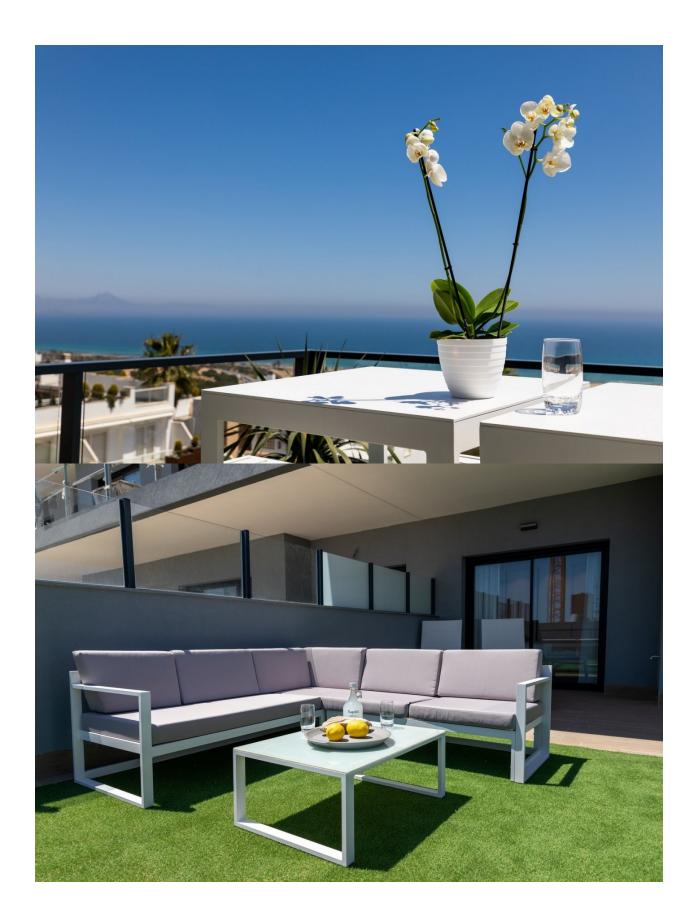

#### **DESCRIPTION**

FABULOUS NEW BUILD APARTMENTS GROUND FLOOR IN GRAN ALACANT with views of the Mediterranean Sea. This 92m2 ground floor apartment consists of 3 bedrooms, 2 bathrooms, a private 37m2 terrace and a 53m2 garden with direct access to the blue flag beach of El Carabassi. The apartment has been carefully designed as to enjoy beautiful views of the sea, beach, pool and private gardens of the development. Built by a developer with over 60 years building homes in Spain, this builder is one of the best possible choices if you wish to buy a home on the Costa Blanca. The apartment is built to a very high standard on a lovely residential with a pool, private underground parking, storeroom, garden areas, outdoor fitness equipment, parking area for bicycles and a children's play area. The development is just a 15 minutes' walk from the beach at El Carabassi. For golf lovers it's just a 20 minute drive to the Alenda Golf course, 10 minutes to the Plantillo and just 20 minutes to Alicante Golf, to the north of the great port and city of Alicante. To the south of Santa Pola and Torrevieja are numerous golf courses such as the Marquesa and La Finca golf courses. The natural surroundings, a magnificent location between the towns of El Altet and Santa Pola, and the stunning sand dune beaches make the new Iconic apartments perfect for a holiday home or full-time residence. Alicante Airport is 15 minutes drive away and Murcia (Corvera) just over 1 hour.

#### **GARDEN AND TERRACES**

- Open terrace
- Private gardenCommunal Garden