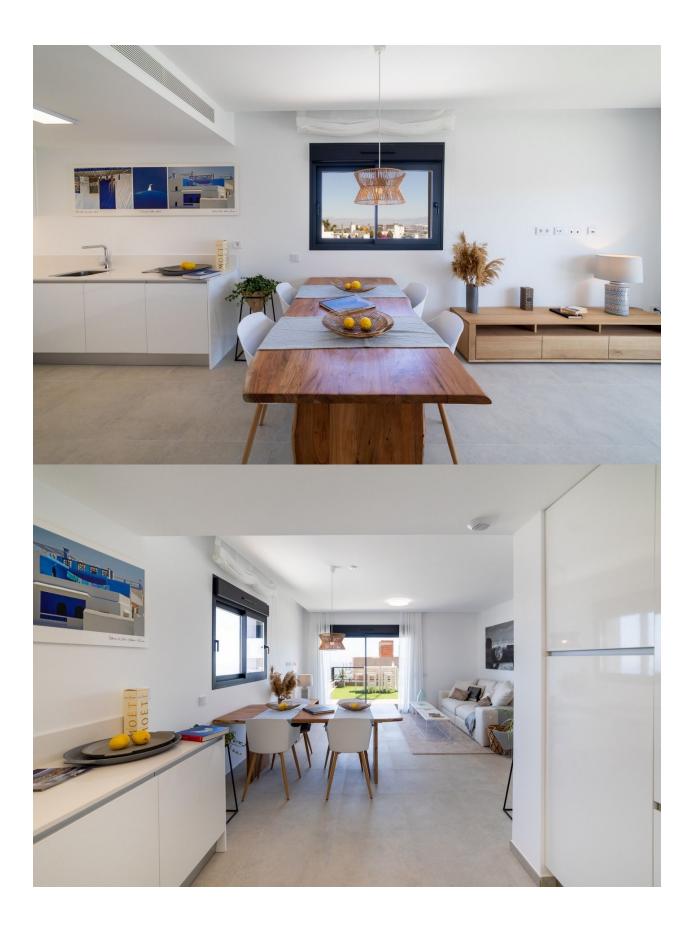

#### **DESCRIPTION**

FABULOUS NEW BUILD APARTMENTS GROUND FLOOR IN GRAN ALACANT with views of the Mediterranean Sea. This 92m2 ground floor apartment consists of 3 bedrooms, 2 bathrooms, a private 37m2 terrace and a 53m2 garden with direct access to the blue flag beach of El Carabassi. The apartment has been carefully designed as to enjoy beautiful views of the sea, beach, pool and private gardens of the development. Built by a developer with over 60 years building homes in Spain, this builder is one of the best possible choices if you wish to buy a home on the Costa Blanca. The apartment is built to a very high standard on a lovely residential with a pool, private underground parking, storeroom, garden areas, outdoor fitness equipment, parking area for bicycles and a children's play area. The development is just a 15 minutes' walk from the beach at El Carabassi. For golf lovers it's just a 20 minute drive to the Alenda Golf course, 10 minutes to the Plantillo and just 20 minutes to Alicante Golf, to the north of the great port and city of Alicante. To the south of Santa Pola and Torrevieja are numerous golf courses such as the Marquesa and La Finca golf courses. The natural surroundings, a magnificent location between the towns of El Altet and Santa Pola, and the stunning sand dune beaches make the new Iconic apartments perfect for a holiday home or full-time residence. Alicante Airport is 15 minutes drive away and Murcia (Corvera) just over 1 hour.