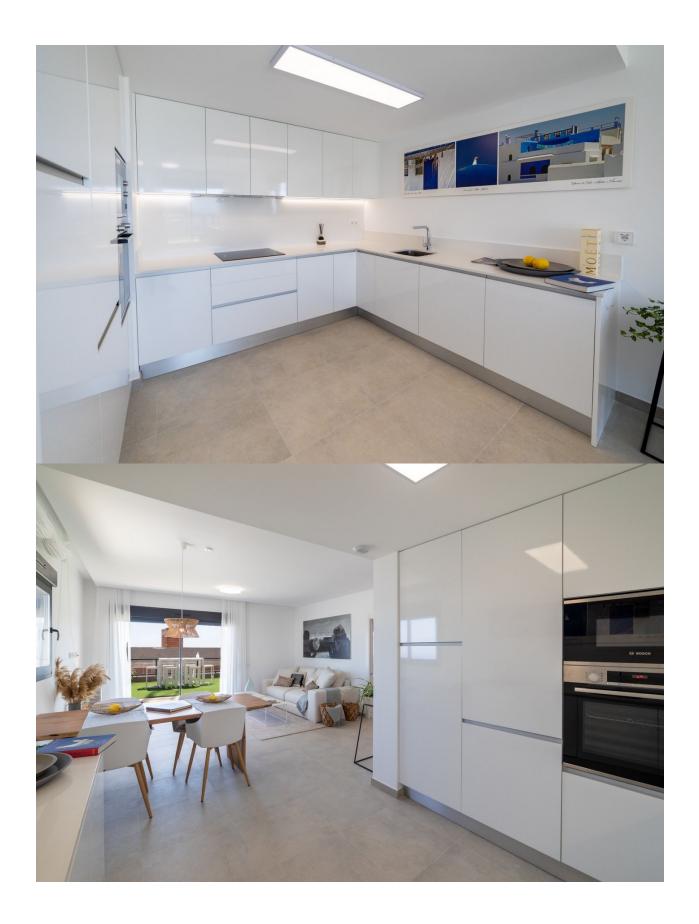

#### **DESCRIPTION**

FABULOUS NEW BUILD APARTMENTS GROUND FLOOR IN GRAN ALACANT with views of the Mediterranean Sea. This 92m2 ground floor apartment consists of 3 bedrooms, 2 bathrooms, a private 37m2 terrace and a 53m2 garden with direct access to the blue flag beach of El Carabassi. The apartment has been carefully designed as to enjoy beautiful views of the sea, beach, pool and private gardens of the development. Built by a developer with over 60 years building homes in Spain, this builder is one of the best possible choices if you wish to buy a home on the Costa Blanca. The apartment is built to a very high standard on a lovely residential with a pool, private underground parking, storeroom, garden areas, outdoor fitness equipment, parking area for bicycles and a children's play area. The development is just a 15 minutes' walk from the beach at El Carabassi. For golf lovers it's just a 20 minute drive to the Alenda Golf course, 10 minutes to the Plantillo and just 20 minutes to Alicante Golf, to the north of the great port and city of Alicante. To the south of Santa Pola and Torrevieja are numerous golf courses such as the Marquesa and La Finca golf courses. The natural surroundings, a magnificent location between the towns of El Altet and Santa Pola, and the stunning sand dune beaches make the new Iconic apartments perfect for a holiday home or full-time residence. Alicante Airport is 15 minutes drive away and Murcia (Corvera) just over 1 hour.