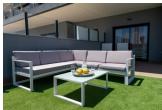

INIEO

# Properties Spain

since 1999

REF: # 9646 ()



| INFO           |           |
|----------------|-----------|
| PRICE:         | 345.000 € |
| PROPERTY TYPE: | Apartment |
| LOCATION:      | ()        |
| BEDROOMS:      | 3         |
| Bathrooms:     | 2         |
| Build:         | 96 (m2)   |
| Plot:          | 53 (m2)   |
| Terrace:       | 37 (m2)   |
| Year:          | -         |
| Floor:         | -         |
| Old price      | -         |









#### **DESCRIPTION**

FABULOUS NEW BUILD APARTMENTS GROUND FLOOR IN GRAN ALACANT with views of the Mediterranean Sea. This 92m2 ground floor apartment consists of 3 bedrooms, 2 bathrooms, a private 37m2 terrace and a 53m2 garden with direct access to the blue flag beach of El Carabassi. The apartment has been carefully designed as to enjoy beautiful views of the sea, beach, pool and private gardens of the development. Built by a developer with over 60 years building homes in Spain, this builder is one of the best possible choices if you wish to buy a home on the Costa Blanca. The apartment is built to a very high standard on a lovely residential with a pool, private underground parking, storeroom, garden areas, outdoor fitness equipment, parking area for bicycles and a children's play