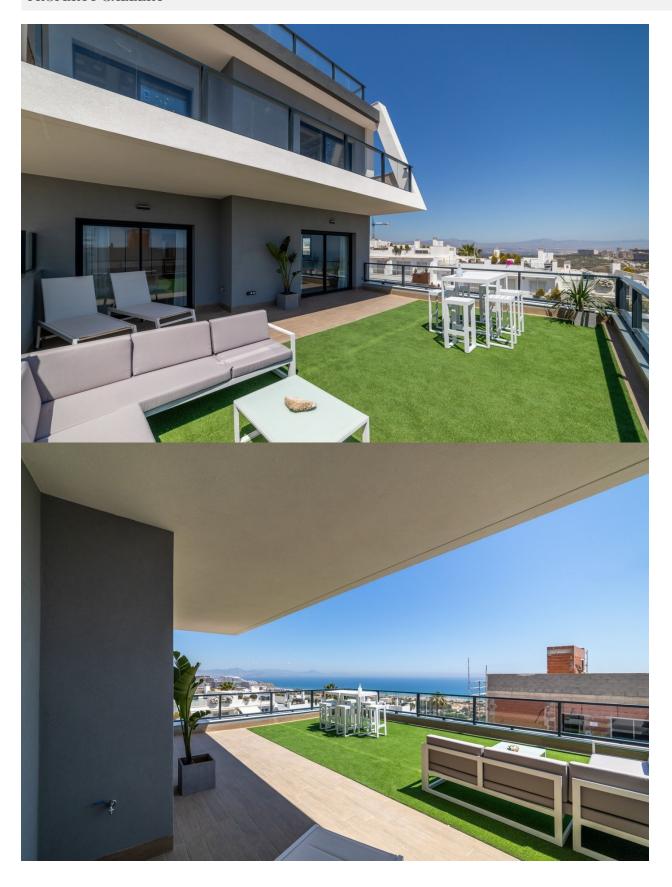

#### **DESCRIPTION**

FABULOUS NEW BUILD APARTMENTS GROUND FLOOR IN GRAN ALACANT with views of the Mediterranean Sea. This 92m2 ground floor apartment consists of 3 bedrooms, 2 bathrooms, a private 37m2 terrace and a 53m2 garden with direct access to the blue flag beach of El Carabassi. The apartment has been carefully designed as to enjoy beautiful views of the sea, beach, pool and private gardens of the development. Built by a developer with over 60 years building homes in Spain, this builder is one of the best possible choices if you wish to buy a home on the Costa Blanca. The apartment is built to a very high standard on a lovely residential with a pool, private underground parking, storeroom, garden areas, outdoor fitness equipment, parking area for bicycles and a children's play area. The development is just a 15 minutes' walk from the beach at El Carabassi. For golf lovers it's just a 20 minute drive to the Alenda Golf course, 10 minutes to the Plantillo and just 20 minutes to Alicante Golf, to the north of the great port and city of Alicante. To the south of Santa Pola and Torrevieja are numerous golf courses such as the Marquesa and La Finca golf courses. The natural surroundings, a magnificent location between the towns of El Altet and Santa Pola, and the stunning sand dune beaches make the new Iconic apartments perfect for a holiday home or full-time residence. Alicante Airport is 15 minutes drive away and Murcia (Corvera) just over 1 hour.

### **VIEWS**

• Panoramic views

#### **GARDEN AND TERRACES**

- Open terrace
- Private gardenCommunal Garden