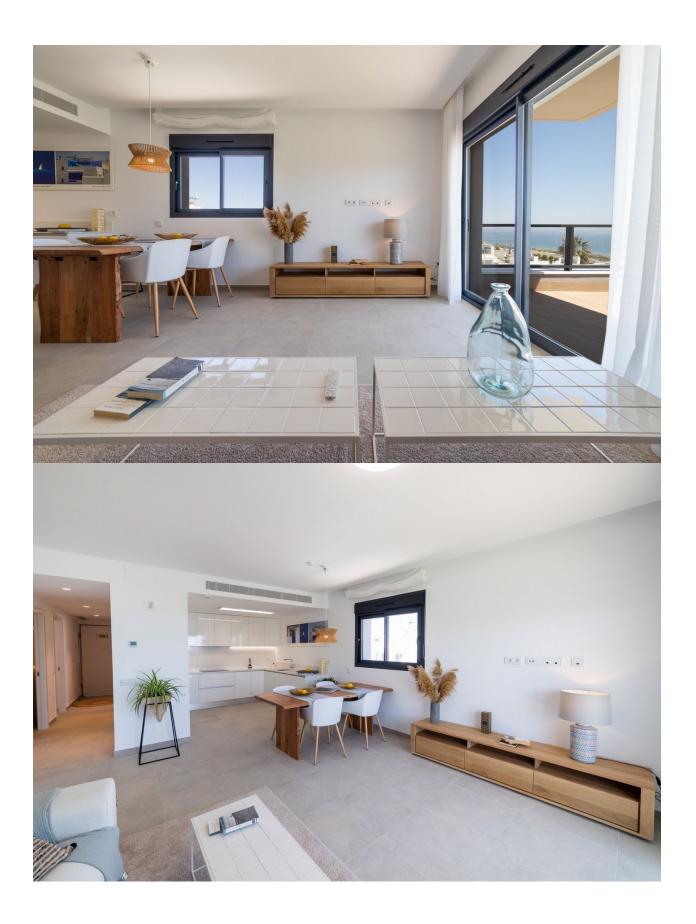

#### **DESCRIPTION**

FABULOUS NEW BUILD APARTMENTS GROUND FLOOR IN GRAN ALACANT with views of the Mediterranean Sea. This 92m2 ground floor apartment consists of 3 bedrooms, 2 bathrooms, a private 37m2 terrace and a 53m2 garden with direct access to the blue flag beach of El Carabassi. The apartment has been carefully designed as to enjoy beautiful views of the sea, beach, pool and private gardens of the development. Built by a developer with over 60 years building homes in Spain, this builder is one of the best possible choices if you wish to buy a home on the Costa Blanca. The apartment is built to a very high standard on a lovely residential with a pool, private underground parking, storeroom, garden areas, outdoor fitness equipment, parking area for bicycles and a children's play area. The development is just a 15 minutes' walk from the beach at El Carabassi. For golf lovers it's just a 20 minute drive to the Alenda Golf course, 10 minutes to the Plantillo and just 20 minutes to Alicante Golf, to the north of the great port and city of Alicante. To the south of Santa Pola and Torrevieja are numerous golf courses such as the Marquesa and La Finca golf courses. The natural surroundings, a magnificent location between the towns of El Altet and Santa Pola, and the stunning sand dune beaches make the new Iconic apartments perfect for a holiday home or full-time residence. Alicante Airport is 15 minutes drive away and Murcia (Corvera) just over 1 hour.

### **VIEWS**

• Panoramic views