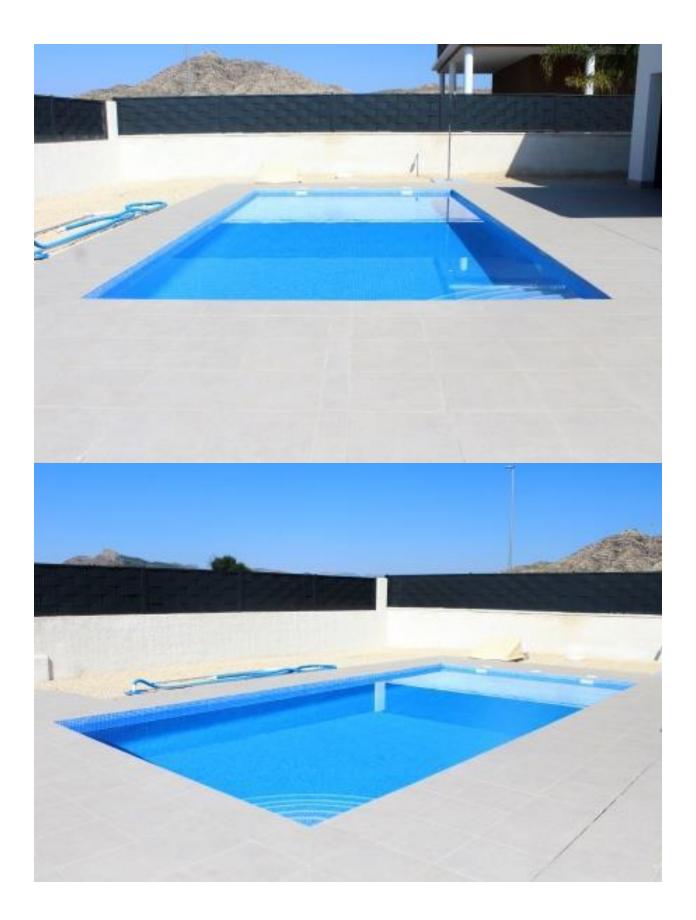

## DESCRIPTION

FABULOUS VILLA DETACHED IN ASPE between the sea and mountains. This new villa has a constructed area of 143m2, a plot of 400m2, designed on two floors, ground floor: a porch of 10m2, a living-dining-kitchen of 43.20m2, 2 bedrooms, 2 bathrooms, a gallery and first floor: 1 bedroom en suite with bathroom, a solarium of 46.10m2. Included in the price are the appliances (hob, oven, extractor, dishwasher, fridge and washing machine), Air conditioning with heat pump, installation + machine, Bathrooms with furniture including mirror, shower enclosure and taps, Kitchen with white furniture and national granite, Interior LED throughout the house and on the porch, Double glazing, interior doors and white fitted wardrobes, There is pavement around the villa, a swimming pool, car parking area, gravel, lawns and plants. Both the pedestrian door and vehicle door are automatic. If you are looking for a quiet environment, close to typical Spanish villages, surrounded by mountains and about 30 minutes from the sea, this is your home!