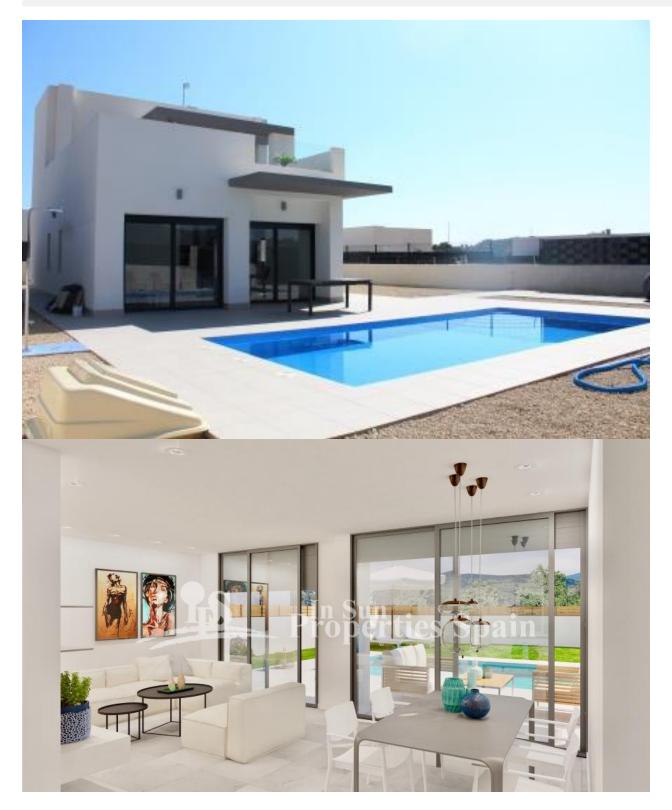

## DESCRIPTION

FABULOUS VILLA DETACHED IN ASPE between the sea and mountains. This new villa has a constructed area of 143m2, a plot of 400m2, designed on two floors, ground floor: a porch of 10m2, a living-dining-kitchen of 43.20m2, 2 bedrooms, 2 bathrooms, a gallery and first floor: 1 bedroom en suite with bathroom, a solarium of 46.10m2. Included in the price are the appliances (hob, oven, extractor, dishwasher, fridge and washing machine), Air conditioning with heat pump, installation + machine, Bathrooms with furniture including mirror, shower enclosure and taps, Kitchen with white furniture and national granite, Interior LED throughout the house and on the porch, Double glazing, interior doors and white fitted wardrobes, There is pavement around the villa, a swimming pool, car parking area, gravel, lawns and plants. Both the pedestrian door and vehicle door are automatic. If you are looking for a quiet environment, close to typical Spanish villages, surrounded by mountains and about 30 minutes from the sea, this is your home!

## PROPERTY GALLERY

"Experience our experience - Because you deserve the best"