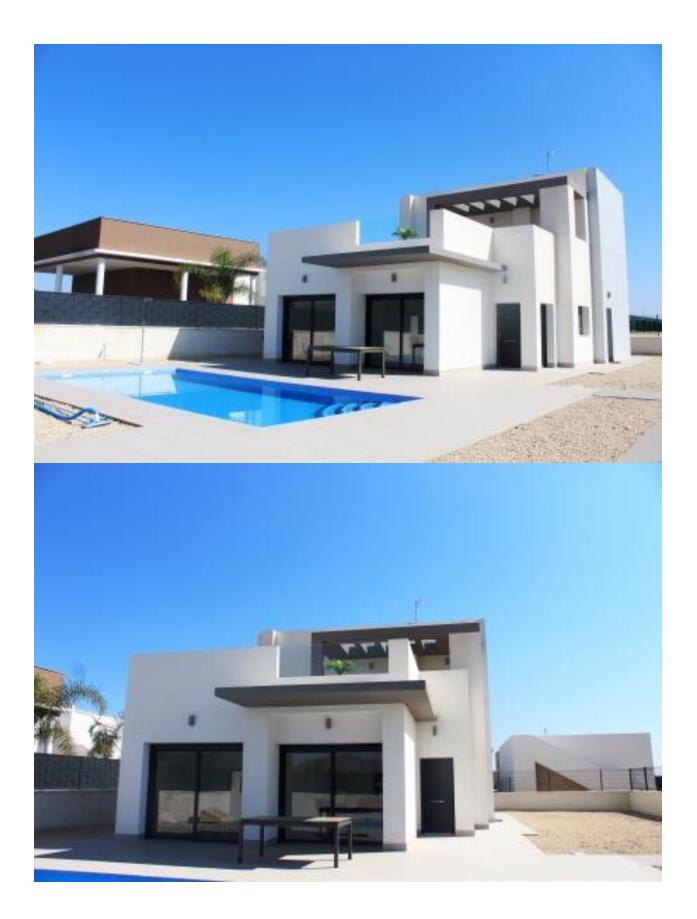

## DESCRIPTION

FABULOUS VILLA DETACHED IN ASPE between the sea and mountains. This new villa has a constructed area of 143m2, a plot of 400m2, designed on two floors, ground floor: a porch of 10m2, a living-dining-kitchen of 43.20m2, 2 bedrooms, 2 bathrooms, a gallery and first floor: 1 bedroom en suite with bathroom, a solarium of 46.10m2. Included in the price are the appliances (hob, oven, extractor, dishwasher, fridge and washing machine), Air conditioning with heat pump, installation + machine, Bathrooms with furniture including mirror, shower enclosure and taps, Kitchen with white furniture and national granite, Interior LED throughout the house and on the porch, Double glazing, interior doors and white fitted wardrobes, There is pavement around the villa, a swimming pool, car parking area, gravel, lawns and plants. Both the pedestrian door and vehicle door are automatic. If you are looking for a quiet environment, close to typical Spanish villages, surrounded by mountains and about 30 minutes from the sea, this is your home!

## PROPERTY GALLERY

"Experience our experience - Because you deserve the best"