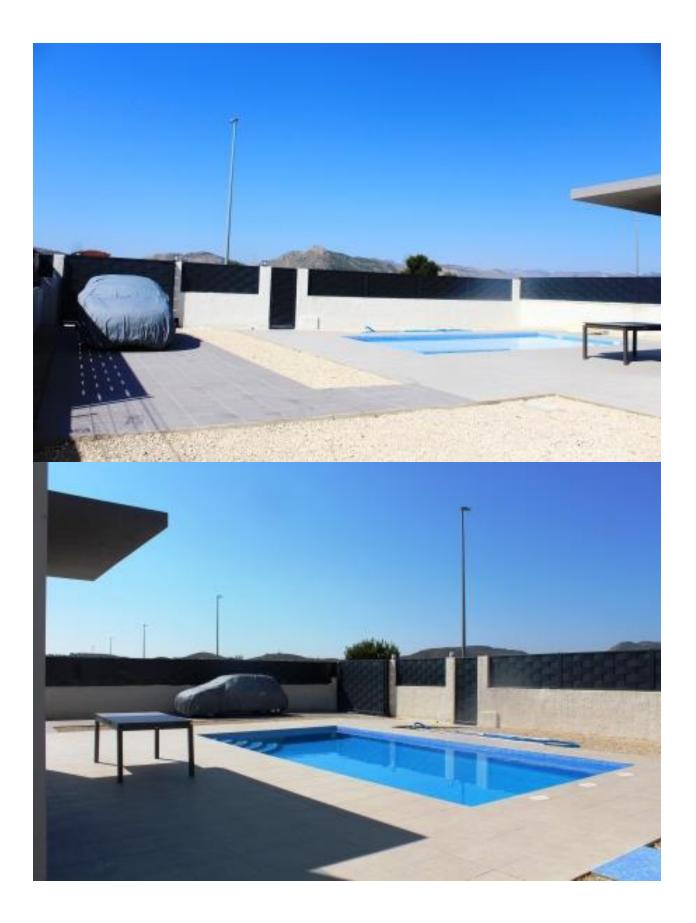

## DESCRIPTION

FABULOUS VILLA DETACHED IN ASPE between the sea and mountains. This new villa has a constructed area of 143m2, a plot of 400m2, designed on two floors, ground floor: a porch of 10m2, a living-dining-kitchen of 43.20m2, 2 bedrooms, 2 bathrooms, a gallery and first floor: 1 bedroom en suite with bathroom, a solarium of 46.10m2. Included in the price are the appliances (hob, oven, extractor, dishwasher, fridge and washing machine), Air conditioning with heat pump, installation + machine, Bathrooms with furniture including mirror, shower enclosure and taps, Kitchen with white furniture and national granite, Interior LED throughout the house and on the porch, Double glazing, interior doors and white fitted wardrobes, There is pavement around the villa, a swimming pool, car parking area, gravel, lawns and plants. Both the pedestrian door and vehicle door are automatic. If you are looking for a quiet environment, close to typical Spanish villages, surrounded by mountains and about 30 minutes from the sea, this is your home!