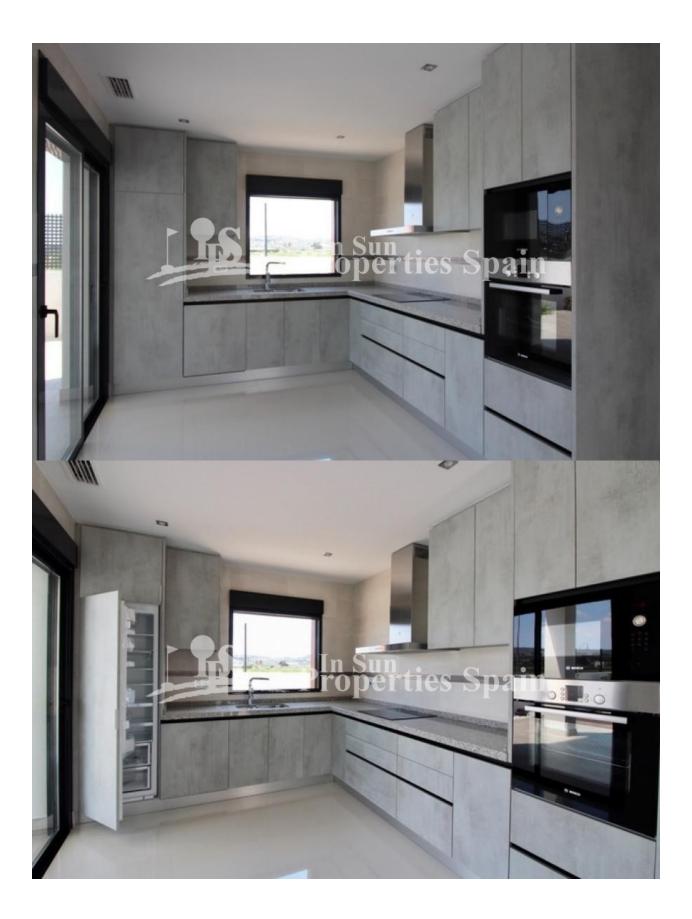

## DESCRIPTION

FABULOUS VILLA DETACHED IN ASPE between the sea and mountains. This new villa has a constructed area of 143m2, a plot of 400m2, designed on two floors, ground floor: a porch of 10m2, a living-dining-kitchen of 43.20m2, 2 bedrooms, 2 bathrooms, a gallery and first floor: 1 bedroom en suite with bathroom, a solarium of 46.10m2. Included in the price are the appliances (hob, oven, extractor, dishwasher, fridge and washing machine), Air conditioning with heat pump, installation + machine, Bathrooms with furniture including mirror, shower enclosure and taps, Kitchen with white furniture and national granite, Interior LED throughout the house and on the porch, Double glazing, interior doors and white fitted wardrobes, There is pavement around the villa, a swimming pool, car parking area, gravel, lawns and plants. Both the pedestrian door and vehicle door are automatic. If you are looking for a quiet environment, close to typical Spanish villages, surrounded by mountains and about 30 minutes from the sea, this is your home!

| STYLE              | VIEWS                                                                                 | AIRCONDITIONING                | DISTANCE TO :                           |
|--------------------|---------------------------------------------------------------------------------------|--------------------------------|-----------------------------------------|
| Modern             | Panoramic views                                                                       | Central airconditioning        | Beach : +10 Km<br>Airport: 30 Km        |
| PARKING            | KITCHEN                                                                               | GARDEN AND<br>TERRACES         | HEATING                                 |
| Parking no Cars: 1 | <ul><li> Open kitchen</li><li> Equipped kitchen</li><li> Granite countertop</li></ul> | Open terrace     Electric gate | <ul> <li>Central gas heating</li> </ul> |