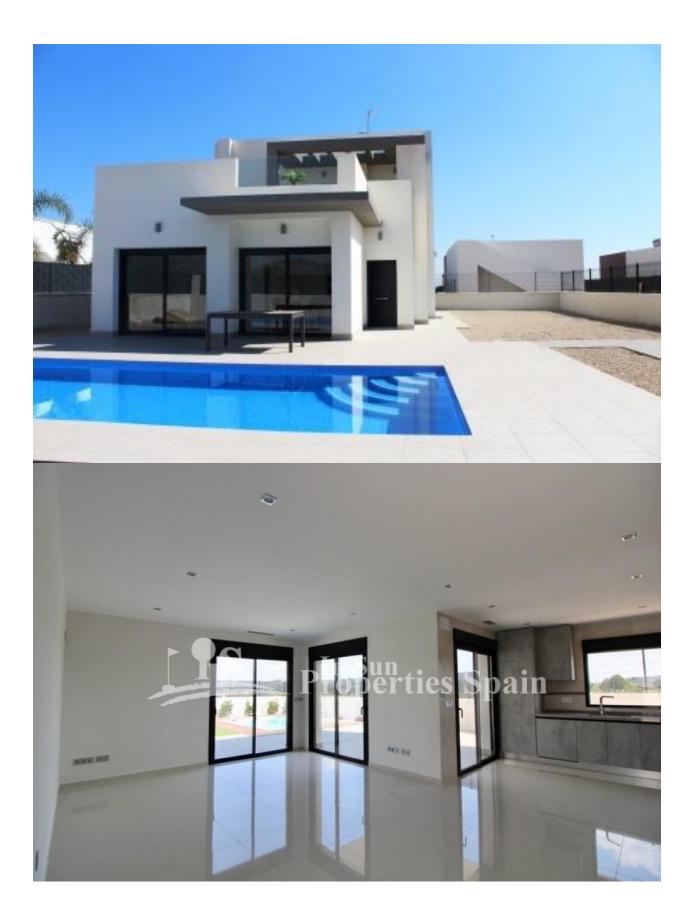

## DESCRIPTION

FABULOUS VILLA DETACHED IN ASPE between the sea and mountains. This new villa has a constructed area of 143m2, a plot of 400m2, designed on two floors, ground floor: a porch of 10m2, a living-dining-kitchen of 43.20m2, 2 bedrooms, 2 bathrooms, a gallery and first floor: 1 bedroom en suite with bathroom, a solarium of 46.10m2. Included in the price are the appliances (hob, oven, extractor, dishwasher, fridge and washing machine), Air conditioning with heat pump, installation + machine, Bathrooms with furniture including mirror, shower enclosure and taps, Kitchen with white furniture and national granite, Interior LED throughout the house and on the porch, Double glazing, interior doors and white fitted wardrobes, There is pavement around the villa, a swimming pool, car parking area, gravel, lawns and plants. Both the pedestrian door and vehicle door are automatic. If you are looking for a quiet environment, close to typical Spanish villages, surrounded by mountains and about 30 minutes from the sea, this is your home!

## PROPERTY GALLERY

"Experience our experience - Because you deserve the best"