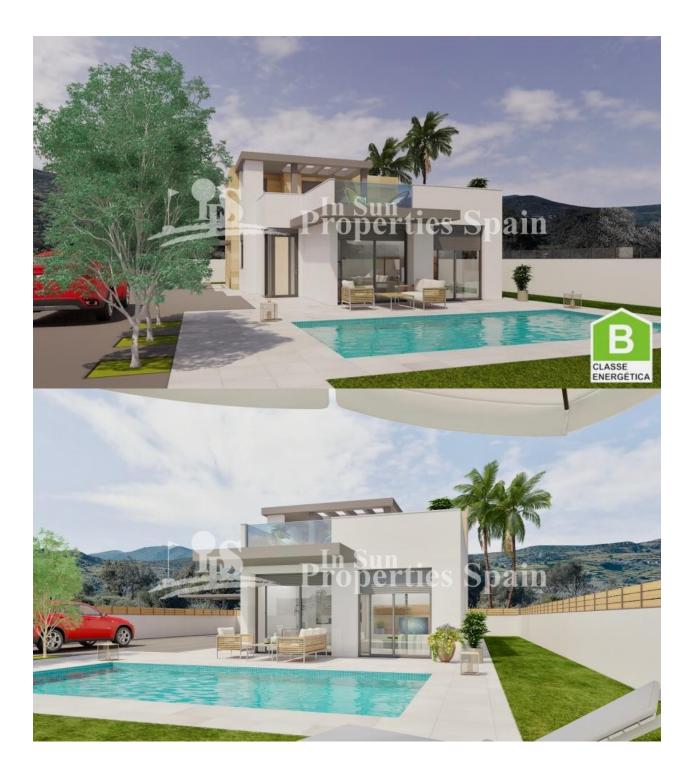

## DESCRIPTION

FABULOUS VILLA DETACHED IN ASPE between the sea and mountains. This new villa has a constructed area of 143m2, a plot of 400m2, designed on two floors, ground floor: a porch of 10m2, a living-dining-kitchen of 43.20m2, 2 bedrooms, 2 bathrooms, a gallery and first floor: 1 bedroom en suite with bathroom, a solarium of 46.10m2. Included in the price are the appliances (hob, oven, extractor, dishwasher, fridge and washing machine), Air conditioning with heat pump, installation + machine, Bathrooms with furniture including mirror, shower enclosure and taps, Kitchen with white furniture and national granite, Interior LED throughout the house and on the porch, Double glazing, interior doors and white fitted wardrobes, There is pavement around the villa, a swimming pool, car parking area, gravel, lawns and plants. Both the pedestrian door and vehicle door are automatic. If you are looking for a quiet environment, close to typical Spanish villages, surrounded by mountains and about 30 minutes from the sea, this is your home!

## PROPERTY GALLERY

"Experience our experience - Because you deserve the best"