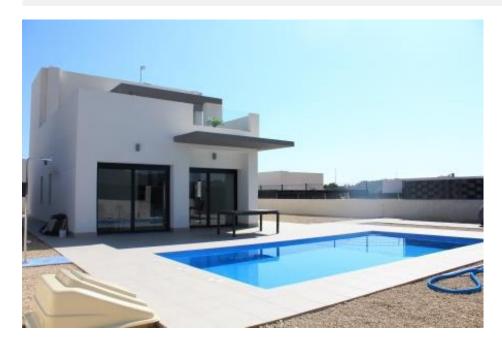

## DESCRIPTION

FABULOUS VILLA DETACHED IN ASPE between the sea and mountains. This new villa has a constructed area of 143m2, a plot of 400m2, designed on two floors, ground floor: a porch of 10m2, a living-dining-kitchen of 43.20m2, 2 bedrooms, 2 bathrooms, a gallery and first floor: 1 bedroom en suite with bathroom, a solarium of 46.10m2. Included in the price are the appliances (hob, oven, extractor, dishwasher, fridge and washing machine), Air conditioning with heat pump, installation + machine, Bathrooms with furniture including mirror, shower enclosure and taps, Kitchen with white furniture and national granite, Interior LED throughout the house and on the porch, Double glazing, interior doors and white fitted wardrobes, There is pavement around the villa, a swimming pool, car parking area, gravel, lawns and plants. Both the pedestrian door and vehicle door are automatic. If you are looking for a quiet environment, close to typical Spanish villages, surrounded by mountains and about 30 minutes from the sea, this is your home!