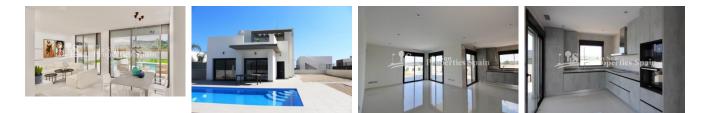

## DESCRIPTION

FABULOUS VILLA DETACHED IN ASPE between the sea and mountains. This new villa has a constructed area of 143m2, a plot of 400m2, designed on two floors, ground floor: a porch of 10m2, a living-dining-kitchen of 43.20m2, 2 bedrooms, 2 bathrooms, a gallery and first floor: 1 bedroom en suite with bathroom, a solarium of 46.10m2. Included in the price are the appliances (hob, oven, extractor, dishwasher, fridge and washing machine), Air conditioning with heat pump, installation + machine, Bathrooms with furniture including mirror, shower enclosure and taps, Kitchen with white furniture and national granite, Interior LED throughout the house and on the porch, Double glazing, interior doors and white fitted wardrobes, There is pavement around the villa, a swimming pool, car parking area, gravel, lawns and plants. Both the pedestrian door and vehicle door are automatic. If you are looking for a quiet environment, close to typical Spanish villages, surrounded by mountains and about 30 minutes from the sea, this is your home!

## PROPERTY GALLERY

"Experience our experience - Because you deserve the best"