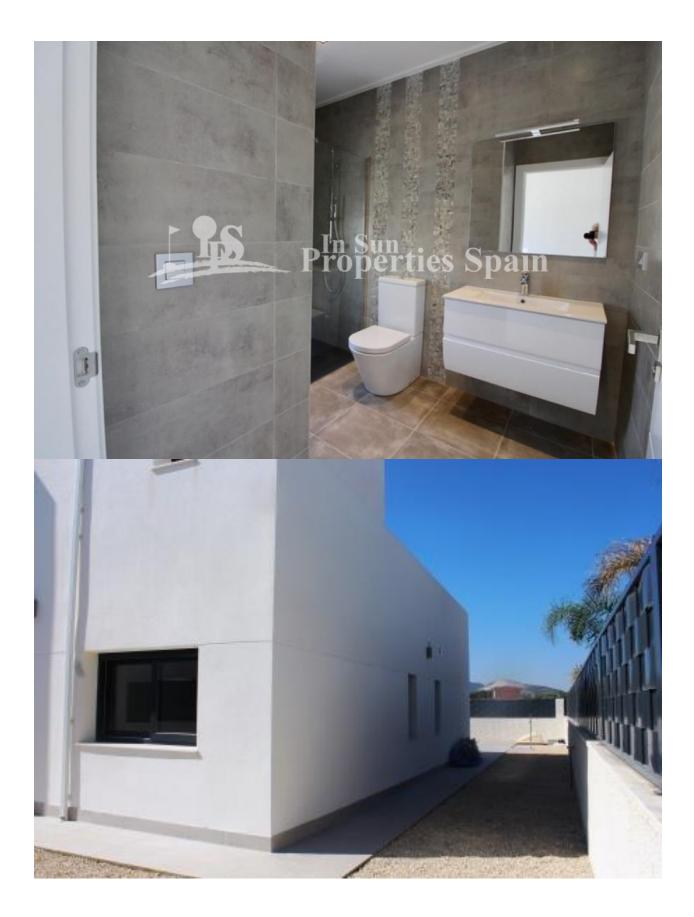

## DESCRIPTION

FABULOUS VILLA DETACHED IN ASPE between the sea and mountains. This new villa has a constructed area of 143m2, a plot of 400m2, designed on two floors, ground floor: a porch of 10m2, a living-dining-kitchen of 43.20m2, 2 bedrooms, 2 bathrooms, a gallery and first floor: 1 bedroom en suite with bathroom, a solarium of 46.10m2. Included in the price are the appliances (hob, oven, extractor, dishwasher, fridge and washing machine), Air conditioning with heat pump, installation + machine, Bathrooms with furniture including mirror, shower enclosure and taps, Kitchen with white furniture and national granite, Interior LED throughout the house and on the porch, Double glazing, interior doors and white fitted wardrobes, There is pavement around the villa, a swimming pool, car parking area, gravel, lawns and plants. Both the pedestrian door and vehicle door are automatic. If you are looking for a quiet environment, close to typical Spanish villages, surrounded by mountains and about 30 minutes from the sea, this is your home!