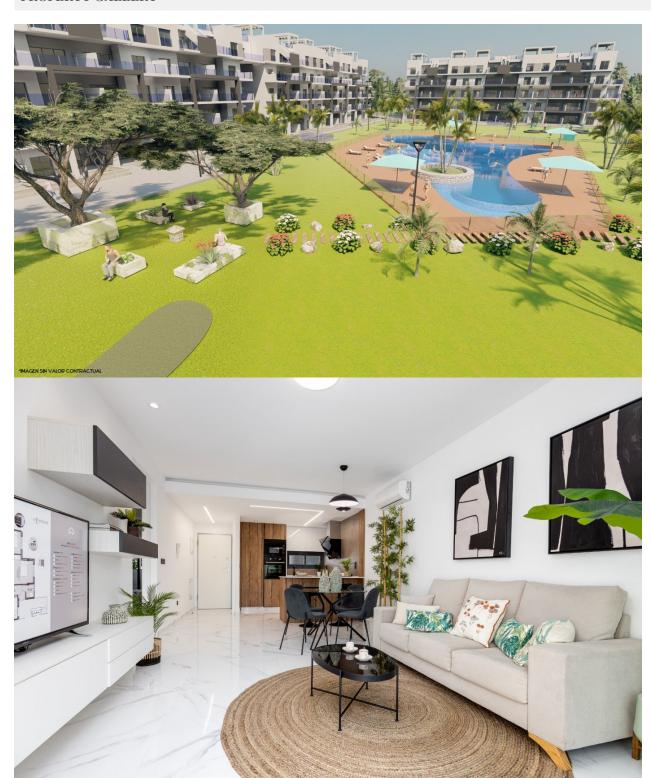

## DESCRIPTION

WONDERFUL NEW BUILD APARTMENTS IN EL RASO GUARDAMAR DEL SEGURA - within walking distance to ALL amenities! This 78m2 apartment consists of 2 bedrooms, 2 bathrooms, an open plan lounge with kitchen and a 19m2 private terrace. The complex is located in a green area close to the salt lake, all amenities and walking distance to commercial centre, bars and restaurants.. El Raso is a part of Guardamar del Segura, a town located on the Costa Blanca South. It has 11 kilometres of natural beach and its large pine forest. The large port of Guardamar del Segura has activities throughout the year, there is a large sports centre with paddle tennis, tennis, soccer and a large heated swimming pool that works all year round. There is also a library where there is free wifi and computers. There are shopping centers nearby in Torrevieja, Habaneras shopping centre and only 15 minutes drive is "La Zenia Boulevard" the largest shopping centre in the Alicante region, it's a one-stop destination for clothes, shoes and general supplies. No matter what you're after, chances are you won't walk out empty-handed. In addition to the original established Golf courses on the Orihuela Costa Villamartin, Las Ramblas, Real Campoamor and Las Colinas, Guardamar del Segura area is also well served with excellent courses only 4km away such as La Marquesa. Other courses nearby are la Finca and Vistabella all offering different golf experiences with a variety of sea and mountain views. Just 20km away from the Alicante - Elche (El Altet) airport, where there are many flights every day with connections to the main European cities, due to the demand for tourists on the Costa Blanca. There is also an airport in Murcia (Corvera) and this is 80km away.

## KITCHEN GARDEN AND TERRACES

- Open kitchen
  Open terrace
  - Open terraceCommunal Garden