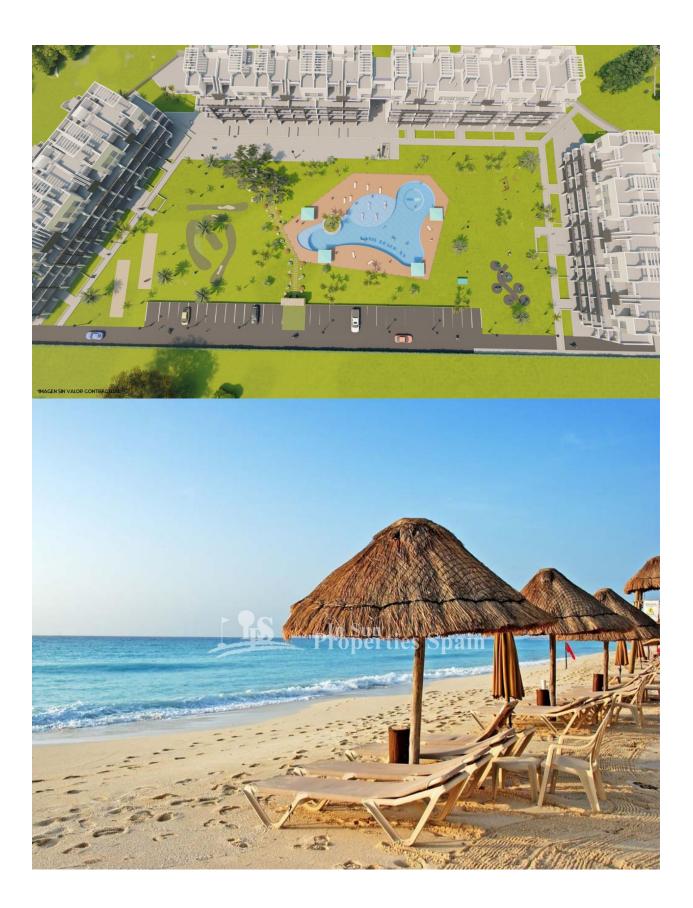

## DESCRIPTION

WONDERFUL NEW BUILD APARTMENTS IN EL RASO GUARDAMAR DEL SEGURA - within walking distance to ALL amenities! This 78m2 apartment consists of 2 bedrooms, 2 bathrooms, an open plan lounge with kitchen and a 19m2 private terrace. The complex is located in a green area close to the salt lake, all amenities and walking distance to commercial centre, bars and restaurants.. El Raso is a part of Guardamar del Segura, a town located on the Costa Blanca South. It has 11 kilometres of natural beach and its large pine forest. The large port of Guardamar del Segura has activities throughout the year, there is a large sports centre with paddle tennis, tennis, soccer and a large heated swimming pool that works all year round. There is also a library where there is free wifi and computers. There are shopping centers nearby in Torrevieja, Habaneras shopping centre and only 15 minutes drive is "La Zenia Boulevard" the largest shopping centre in the Alicante region, it's a one-stop destination for clothes, shoes and general supplies. No matter what you're after, chances are you won't walk out empty-handed. In addition to the original established Golf courses on the Orihuela Costa Villamartin, Las Ramblas, Real Campoamor and Las Colinas, Guardamar del Segura area is also well served with excellent courses only 4km away such as La Marquesa. Other courses nearby are la Finca and Vistabella all offering different golf experiences with a variety of sea and mountain views. Just 20km away from the Alicante - Elche (El Altet) airport, where there are many flights every day with connections to the main European cities, due to the demand for tourists on the Costa Blanca. There is also an airport in Murcia (Corvera) and this is 80km away.

## KITCHEN GARDEN AND TERRACES

- Open kitchen
  Open terrace
  - Open terraceCommunal Garden