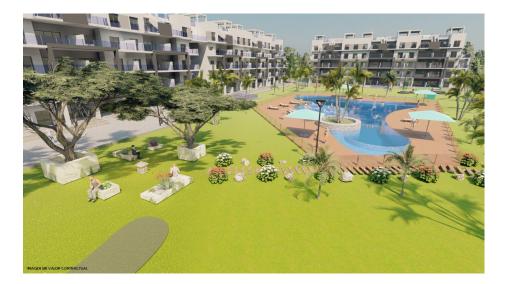

## DESCRIPTION

WONDERFUL NEW BUILD APARTMENTS IN EL RASO GUARDAMAR DEL SEGURA - within walking distance to ALL amenities! This 78m2 apartment consists of 2 bedrooms, 2 bathrooms, an open plan lounge with kitchen and a 19m2 private terrace. The complex is located in a green area close to the salt lake, all amenities and walking distance to commercial centre, bars and restaurants.. El Raso is a part of Guardamar del Segura, a town located on the Costa Blanca South. It has 11 kilometres of natural beach and its large pine forest. The large port of Guardamar del Segura has activities throughout the year, there is a large sports centre with paddle tennis, tennis, soccer and a large heated swimming pool that works all year round. There is also a library where there is free wifi and computers. There are shopping centers nearby in Torrevieja, Habaneras shopping centre and only 15 minutes drive is "La Zenia Boulevard" the largest shopping centre in the Alicante region, it's a one-stop destination for clothes, shoes and general supplies. No matter what you're after, chances are you won't walk out empty-handed. In addition to the original established Golf courses on the Orihuela Costa Villamartin, Las Ramblas, Real Campoamor and Las Colinas, Guardamar del Segura area is also well served with excellent courses only 4km away such as La Marquesa. Other courses nearby are la Finca and Vistabella all offering different golf experiences with a variety of sea and mountain views. Just 20km away from the Alicante - Elche (El Altet) airport, where there are many flights every day with connections to the main European cities, due to the demand for tourists on the Costa Blanca. There is also an airport in Murcia (Corvera) and this is 80km away.

## KITCHEN GARDEN AND TERRACES

- Open kitchen
  Open terrace
  - Open terraceCommunal Garden