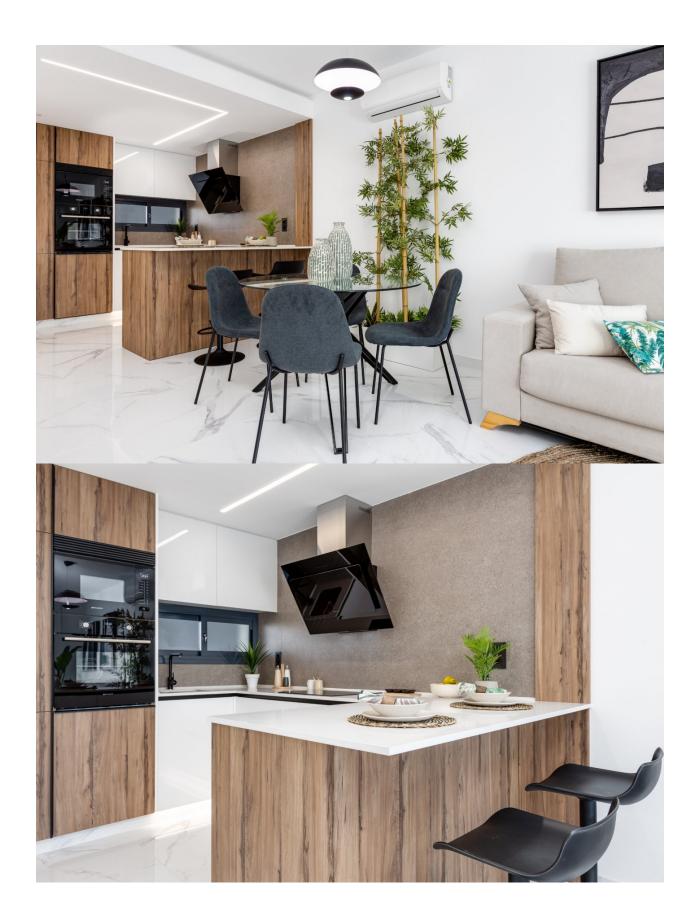

## DESCRIPTION

WONDERFUL NEW BUILD APARTMENTS IN EL RASO GUARDAMAR DEL SEGURA - within walking distance to ALL amenities! This 78m2 apartment consists of 2 bedrooms, 2 bathrooms, an open plan lounge with kitchen and a 19m2 private terrace. The complex is located in a green area close to the salt lake, all amenities and walking distance to commercial centre, bars and restaurants.. El Raso is a part of Guardamar del Segura, a town located on the Costa Blanca South. It has 11 kilometres of natural beach and its large pine forest. The large port of Guardamar del Segura has activities throughout the year, there is a large sports centre with paddle tennis, tennis, soccer and a large heated swimming pool that works all year round. There is also a library where there is free wifi and computers. There are shopping centers nearby in Torrevieja, Habaneras shopping centre and only 15 minutes drive is "La Zenia Boulevard" the largest shopping centre in the Alicante region, it's a one-stop destination for clothes, shoes and general supplies. No matter what you're after, chances are you won't walk out empty-handed. In addition to the original established Golf courses on the Orihuela Costa Villamartin, Las Ramblas, Real Campoamor and Las Colinas, Guardamar del Segura area is also well served with excellent courses only 4km away such as La Marquesa. Other courses nearby are la Finca and Vistabella all offering different golf experiences with a variety of sea and mountain views. Just 20km away from the Alicante - Elche (El Altet) airport, where there are many flights every day with connections to the main European cities, due to the demand for tourists on the Costa Blanca. There is also an airport in Murcia (Corvera) and this is 80km away.