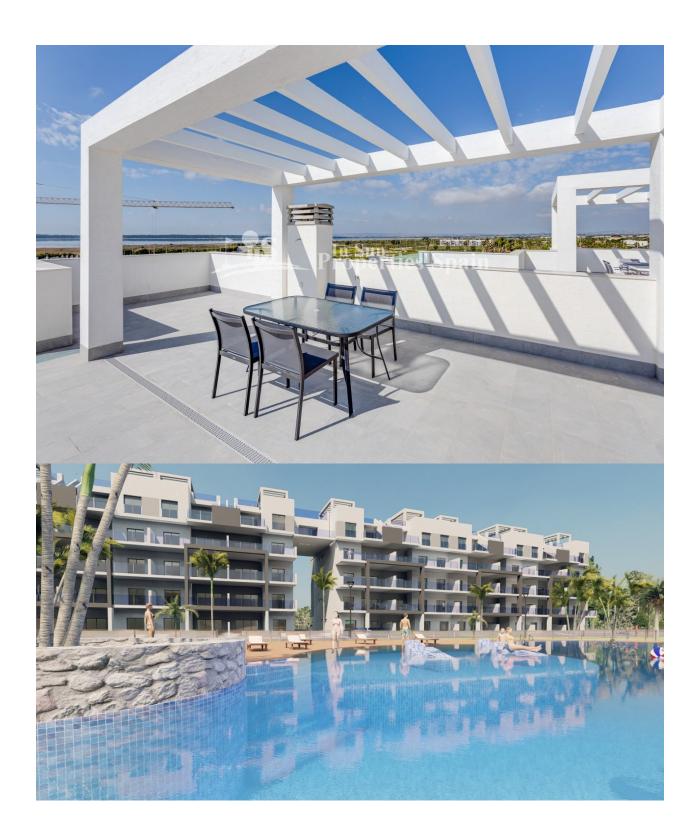

## DESCRIPTION

WONDERFUL NEW BUILD APARTMENTS IN EL RASO GUARDAMAR DEL SEGURA - within walking distance to ALL amenities! This 78m2 apartment consists of 2 bedrooms, 2 bathrooms, an open plan lounge with kitchen and a 19m2 private terrace. The complex is located in a green area close to the salt lake, all amenities and walking distance to commercial centre, bars and restaurants.. El Raso is a part of Guardamar del Segura, a town located on the Costa Blanca South. It has 11 kilometres of natural beach and its large pine forest. The large port of Guardamar del Segura has activities throughout the year, there is a large sports centre with paddle tennis, tennis, soccer and a large heated swimming pool that works all year round. There is also a library where there is free wifi and computers. There are shopping centers nearby in Torrevieja, Habaneras shopping centre and only 15 minutes drive is "La Zenia Boulevard" the largest shopping centre in the Alicante region, it's a one-stop destination for clothes, shoes and general supplies. No matter what you're after, chances are you won't walk out empty-handed. In addition to the original established Golf courses on the Orihuela Costa Villamartin, Las Ramblas, Real Campoamor and Las Colinas, Guardamar del Segura area is also well served with excellent courses only 4km away such as La Marquesa. Other courses nearby are la Finca and Vistabella all offering different golf experiences with a variety of sea and mountain views. Just 20km away from the Alicante - Elche (El Altet) airport, where there are many flights every day with connections to the main European cities, due to the demand for tourists on the Costa Blanca. There is also an airport in Murcia (Corvera) and this is 80km away.

## KITCHEN GARDEN AND TERRACES

- Open kitchen
  Open terrace
  - Open terraceCommunal Garden