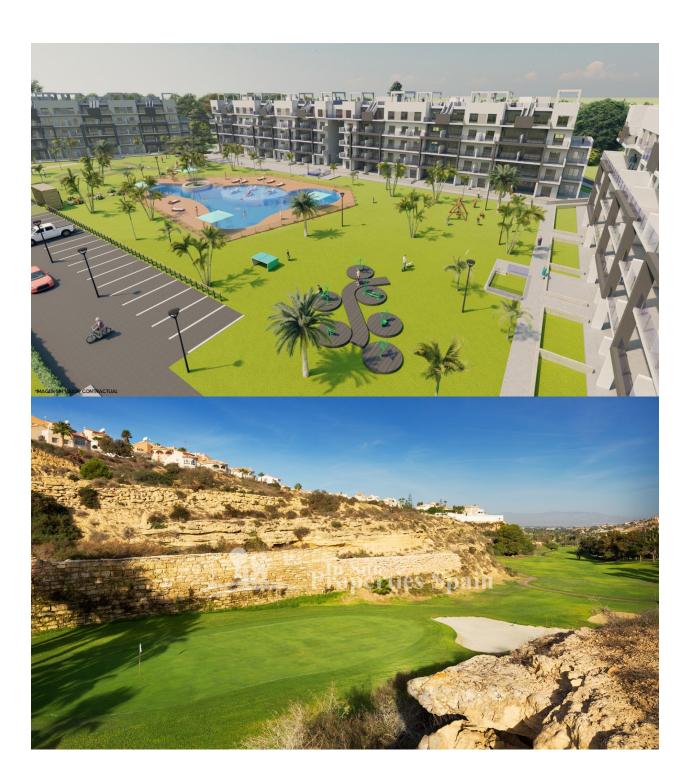

## DESCRIPTION

WONDERFUL NEW BUILD APARTMENTS IN EL RASO GUARDAMAR DEL SEGURA - within walking distance to ALL amenities! This 78m2 apartment consists of 2 bedrooms, 2 bathrooms, an open plan lounge with kitchen and a 19m2 private terrace. The complex is located in a green area close to the salt lake, all amenities and walking distance to commercial centre, bars and restaurants.. El Raso is a part of Guardamar del Segura, a town located on the Costa Blanca South. It has 11 kilometres of natural beach and its large pine forest. The large port of Guardamar del Segura has activities throughout the year, there is a large sports centre with paddle tennis, tennis, soccer and a large heated swimming pool that works all year round. There is also a library where there is free wifi and computers. There are shopping centers nearby in Torrevieja, Habaneras shopping centre and only 15 minutes drive is "La Zenia Boulevard" the largest shopping centre in the Alicante region, it's a one-stop destination for clothes, shoes and general supplies. No matter what you're after, chances are you won't walk out empty-handed. In addition to the original established Golf courses on the Orihuela Costa Villamartin, Las Ramblas, Real Campoamor and Las Colinas, Guardamar del Segura area is also well served with excellent courses only 4km away such as La Marquesa. Other courses nearby are la Finca and Vistabella all offering different golf experiences with a variety of sea and mountain views. Just 20km away from the Alicante - Elche (El Altet) airport, where there are many flights every day with connections to the main European cities, due to the demand for tourists on the Costa Blanca. There is also an airport in Murcia (Corvera) and this is 80km away.