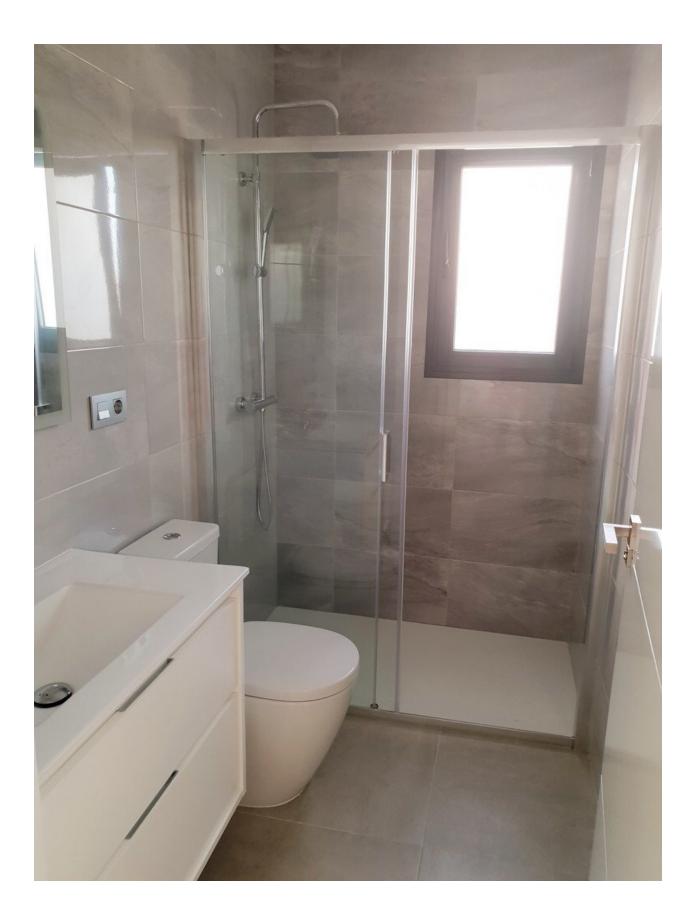

REF: # 9719

| INFO | ) |
|------|---|
|      |   |

| PRICE:         | 358.000 € |
|----------------|-----------|
| PROPERTY TYPE: | Villa     |
| LOCATION:      |           |
| BEDROOMS:      | 3         |
| Bathrooms:     | 2         |
| Build:         | 116 (m2)  |
| Plot:          | 304 (m2)  |
| Terrace:       | 80 (m2)   |
| Year:          | -         |
| Floor:         | -         |
| Old price      | -         |