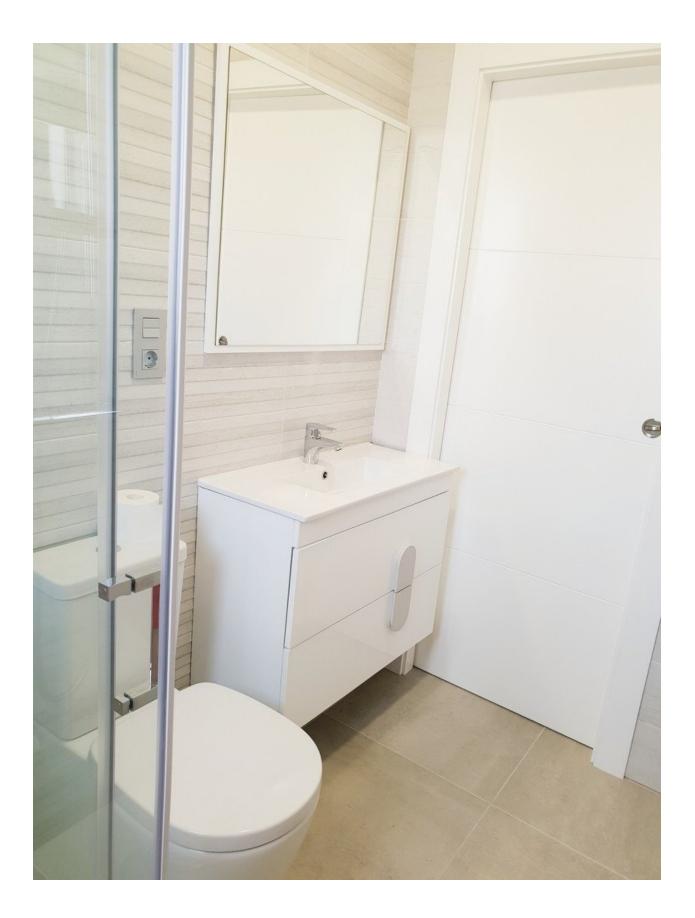

REF: # 9719

| INFO | ) |
|------|---|
|      |   |

| PRICE:         | 358.000 € |
|----------------|-----------|
| PROPERTY TYPE: | Villa     |
| LOCATION:      |           |
| BEDROOMS:      | 3         |
| Bathrooms:     | 2         |
| Build:         | 116 (m2)  |
| Plot:          | 304 (m2)  |
| Terrace:       | 80 (m2)   |
| Year:          | -         |
| Floor:         | -         |
| Old price      | -         |