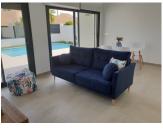

### DESCRIPTION

EXCLUSIVE NEW BUILD MODERN VILLA IN PINAR DE CAMPOVERDE. This 116m2 modern villa consists of 3 bedrooms, 2 bathrooms, an open plan lounge-dining kitchen area with central island views to the pool, 25m2 terrace and a 300m2 garden. There is a large 55m2 solarium to enjoy the sun and lovely views all year around with an option of a pool at an extra cost. Located on a small development of only 15 villas, in a privileged location next to the natural area Rio Seco and close to amenities, sports facilities and nearby Lo Romero golf course, the Spanish town of Pilar de la Horadada and just 15 minutes' drive from the white sand beaches of La Torrede la Horadada. The perfect place if you want to be in a quiet location, surrounded by nature and close to all the services, Golf only 3.5km drive and lovely beaches only 12km drive away. Nearest Airports: Murcia (Corvera) 40 minutes drive and Alicante 60 minutes drive.

### STYLE

• Modern

**KITCHEN** 

• Open kitchen

VIEWS

• Panoramic views