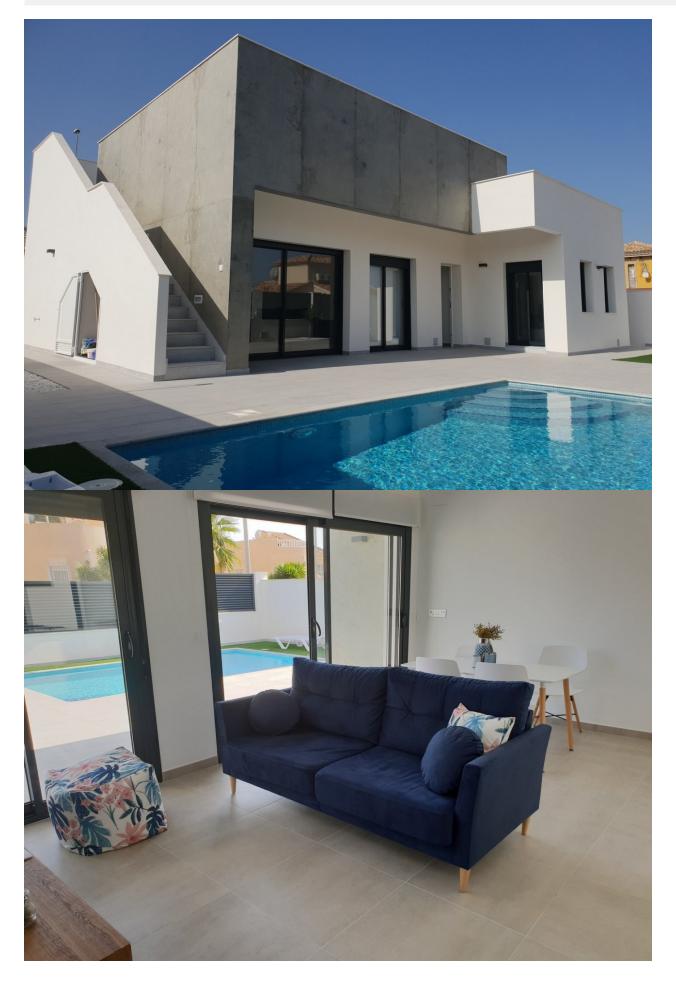

### DESCRIPTION

EXCLUSIVE NEW BUILD MODERN VILLA IN PINAR DE CAMPOVERDE. This 116m2 modern villa consists of 3 bedrooms, 2 bathrooms, an open plan lounge-dining kitchen area with central island views to the pool, 25m2 terrace and a 300m2 garden. There is a large 55m2 solarium to enjoy the sun and lovely views all year around with an option of a pool at an extra cost. Located on a small development of only 15 villas, in a privileged location next to the natural area Rio Seco and close to amenities, sports facilities and nearby Lo Romero golf course, the Spanish town of Pilar de la Horadada and just 15 minutes' drive from the white sand beaches of La Torrede la Horadada. The perfect place if you want to be in a quiet location, surrounded by nature and close to all the services, Golf only 3.5km drive and lovely beaches only 12km drive away. Nearest Airports: Murcia (Corvera) 40 minutes drive and Alicante 60 minutes drive.

#### **GARDEN AND** TERRACES

- Open terrace Private garden

DISTANCE TO :