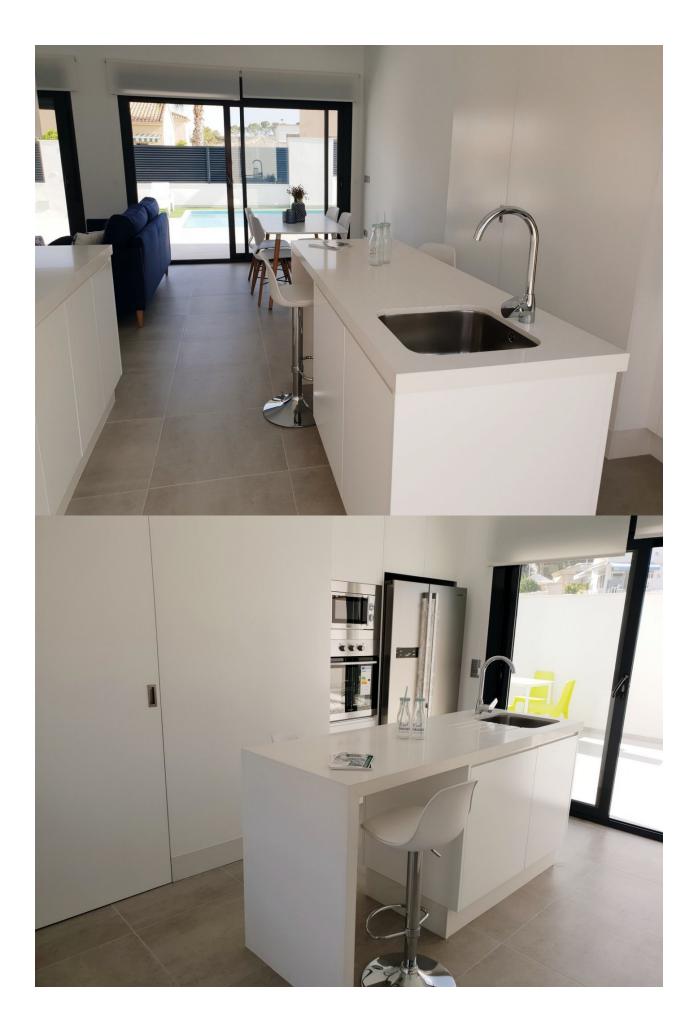

### DESCRIPTION

EXCLUSIVE NEW BUILD MODERN VILLA IN PINAR DE CAMPOVERDE. This 116m2 modern villa consists of 3 bedrooms, 2 bathrooms, an open plan lounge-dining kitchen area with central island views to the pool, 25m2 terrace and a 300m2 garden. There is a large 55m2 solarium to enjoy the sun and lovely views all year around with an option of a pool at an extra cost. Located on a small development of only 15 villas, in a privileged location next to the natural area Rio Seco and close to amenities, sports facilities and nearby Lo Romero golf course, the Spanish town of Pilar de la Horadada and just 15 minutes' drive from the white sand beaches of La Torrede la Horadada. The perfect place if you want to be in a quiet location, surrounded by nature and close to all the services, Golf only 3.5km drive and lovely beaches only 12km drive away. Nearest Airports: Murcia (Corvera) 40 minutes drive and Alicante 60 minutes drive.

### STYLE

• Modern

**KITCHEN** 

• Open kitchen

VIEWS

• Panoramic views