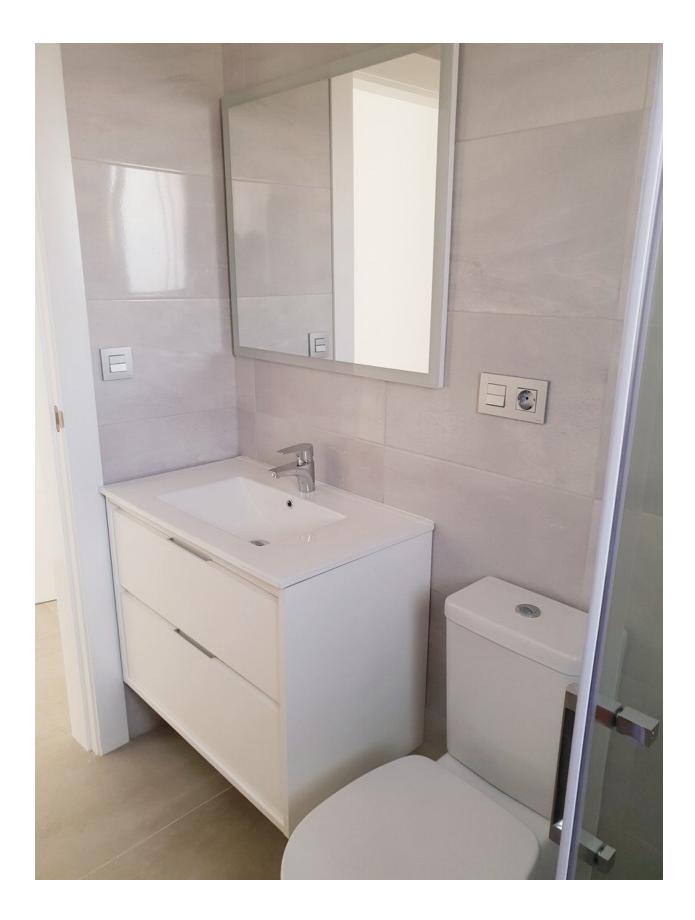

REF: # 9719

| INFO | ) |
|------|---|
|      |   |

| PRICE:         | 358.000 € |
|----------------|-----------|
| PROPERTY TYPE: | Villa     |
| LOCATION:      |           |
| BEDROOMS:      | 3         |
| Bathrooms:     | 2         |
| Build:         | 116 (m2)  |
| Plot:          | 304 (m2)  |
| Terrace:       | 80 (m2)   |
| Year:          | -         |
| Floor:         | -         |
| Old price      | -         |