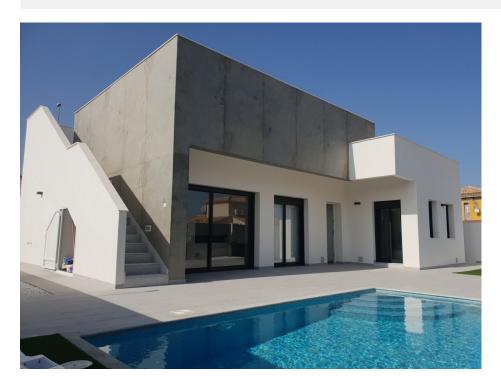

### DESCRIPTION

EXCLUSIVE NEW BUILD MODERN VILLA IN PINAR DE CAMPOVERDE. This 116m2 modern villa consists of 3 bedrooms, 2 bathrooms, an open plan lounge-dining kitchen area with central island views to the pool, 25m2 terrace and a 300m2 garden. There is a large 55m2 solarium to enjoy the sun and lovely views all year around with an option of a pool at an extra cost. Located on a small development of only 15 villas, in a privileged location next to the natural area Rio Seco and close to amenities, sports facilities and nearby Lo Romero golf course, the Spanish town of Pilar de la Horadada and just 15 minutes' drive from the white sand beaches of La Torrede la Horadada. The perfect place if you want to be in a quiet location, surrounded by nature and close to all the services, Golf only 3.5km drive and lovely beaches only 12km drive away. Nearest Airports: Murcia (Corvera) 40 minutes drive and Alicante 60 minutes drive.