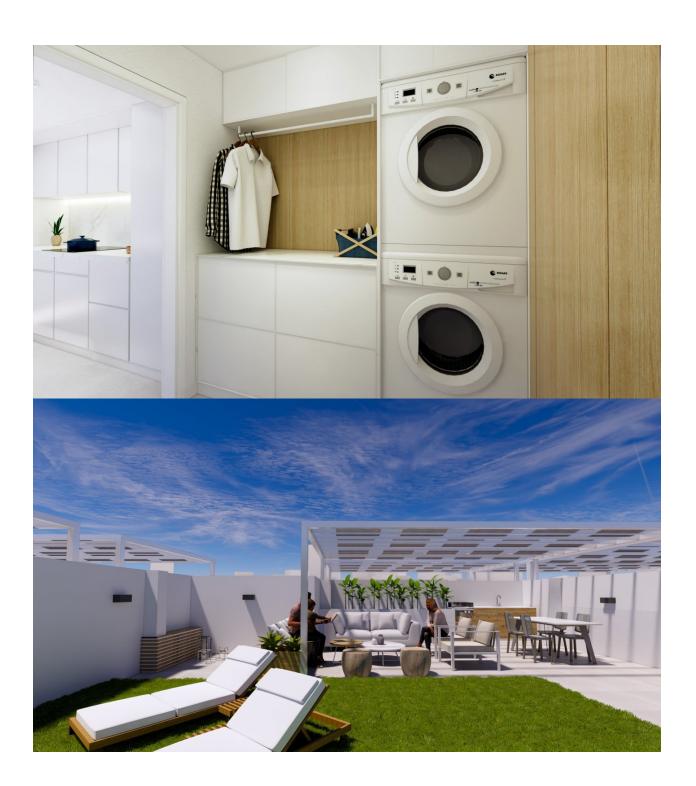

## **DESCRIPTION**

NEW BUILD RESIDENTIAL OF APARTMENTS TOP FLOOR IN PILAR DE LA HORADADA. This 90m2 top floor apartment consists of 3 bedrooms, 2 bathrooms, a living space with open plan living / dining room, and a fully equipped kitchen. There are large sliding doors incorporating the outside space, a private 9m2 terrace and a private 82m2 solarium. The bedrooms have plenty of space, a built-in wardrobe and the main one has a large bathroom with a walk-in shower. The bathrooms are fully furnished and equipped with shower screens, cabinets and mirrors with pleasant low-level LED and mirror lighting and underfloor heating. The residential has a lovely communal pool and garden area and all homes have a private parking space. Pilar de la Horadada is a typical Spanish village in the most southern part of the Costa Blanca. The large main street has supermarkets, lots of shops, restaurants and bars and some lovely squares. In addition to the original established Golf courses on the Orihuela Costa Villamartin, Las Ramblas, Real Campoamor and Las Colinas approximately 14km away, Pilar de la Horadada is also well served with the excellent course Lo Romero only 4.2km drive. Only 8.2km away between San Javier and San Pedro del Pinatar, is Dos Mares shopping centre, and the major shopping centres of Murcia and Cartagena are also both under an hour's drive away. Further towards the Orihuela Costa, only a 15 minute journey you will find "La Zenia Boulevard" the largest shopping centre in the Alicante region. The beautiful beaches of Torre de la Horadada and Mil Palmeras with fine sand promenade is just 5 minutes away. The Airports of Corvera (Murcia) and Alicante are respectively 40 and 55 minutes away

• Reinforced door

- Open kitchenEquipped kitchen
- **TERRACES** 

  - Open terraceCommunal Garden

PLANTA PRIMERA