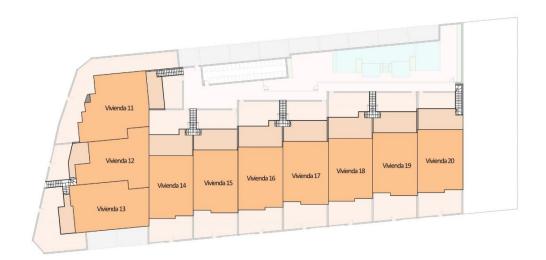

• Reinforced door

- Open kitchenEquipped kitchen
- **TERRACES** 

  - Open terraceCommunal Garden

PLANTA PRIMERA

## VIVIENDA P. PRIMERA 3 DORMITORIOS

| CUADRO DE SUPERFICIES |          |           |           |
|-----------------------|----------|-----------|-----------|
| Planta                | Uso      | S. Útil   | S. Const. |
| Primera               | Vivienda | 78.60 m2  | 90.76 m2  |
|                       | Terraza  | 8.90 m2   | 8.90 m2   |
|                       | Solarium | 82.60 m2  | 82.60 m2  |
|                       | Total m2 | 170 10 m2 | 102 76 m  |

## VIVIENDA P. PRIMERA 3 DORMITORIOS

| Planta  | Uso      | S. Útil   | S. Const.             |
|---------|----------|-----------|-----------------------|
| Primera | Vivienda | 78.60 m2  | 90.76 m2              |
|         | Terraza  | 8.90 m2   | 8.90 m2               |
|         | Solarium | 82.60 m2  | 82.60 m2              |
|         | Total m2 | 170.10 m2 | 182.26 m <sup>2</sup> |

ISO A3 - ESCALA 1:75

ISO A3 - Escala 1:250

MASTERPLAN PLANTA PRIMERA

"Experience our experience - Because you deserve the best"