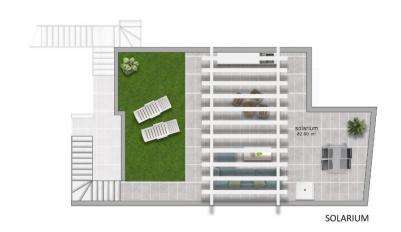

## **DESCRIPTION**

NEW BUILD RESIDENTIAL OF APARTMENTS TOP FLOOR IN PILAR DE LA HORADADA. This 90m2 top floor apartment consists of 3 bedrooms, 2 bathrooms, a living space with open plan living / dining room, and a fully equipped kitchen. There are large sliding doors incorporating the outside space, a private 9m2 terrace and a private 82m2 solarium. The bedrooms have plenty of space, a built-in wardrobe and the main one has a large bathroom with a walk-in shower. The bathrooms are fully furnished and equipped with shower screens, cabinets and mirrors with pleasant low-level LED and mirror lighting and underfloor heating. The residential has a lovely communal pool and garden area and all homes have a private parking space. Pilar de la Horadada is a typical Spanish village in the most southern part of the Costa Blanca. The large main street has supermarkets, lots of shops, restaurants and bars and some lovely squares. In addition to the original established Golf courses on the Orihuela Costa Villamartin, Las Ramblas, Real Campoamor and Las Colinas approximately 14km away, Pilar de la Horadada is also well served with the excellent course Lo Romero only 4.2km drive. Only 8.2km away between San Javier and San Pedro del Pinatar, is Dos Mares shopping centre, and the major shopping centres of Murcia and Cartagena are also both under an hour's drive away. Further towards the Orihuela Costa, only a 15 minute journey you will find "La Zenia Boulevard" the largest shopping centre in the Alicante region. The beautiful beaches of Torre de la Horadada and Mil Palmeras with fine sand promenade is just 5 minutes away. The Airports of Corvera (Murcia) and Alicante are respectively 40 and 55 minutes away

## VIVIENDA P. PRIMERA 3 DORMITORIOS

| CUADRO DE SUPERFICIES |          |           |           |
|-----------------------|----------|-----------|-----------|
| Planta                | Uso      | S. Útil   | S. Const. |
| Primera               | Vivienda | 78.60 m2  | 90.76 m2  |
|                       | Terraza  | 8.90 m2   | 8.90 m2   |
|                       | Solarium | 82.60 m2  | 82.60 m2  |
|                       | Total m2 | 170 10 m2 | 102 76 m  |

## VIVIENDA P. PRIMERA 3 DORMITORIOS

| Planta  | Uso      | S. Útil   | S. Const.             |
|---------|----------|-----------|-----------------------|
| Primera | Vivienda | 78.60 m2  | 90.76 m2              |
|         | Terraza  | 8.90 m2   | 8.90 m2               |
|         | Solarium | 82.60 m2  | 82.60 m2              |
|         | Total m2 | 170.10 m2 | 182.26 m <sup>2</sup> |