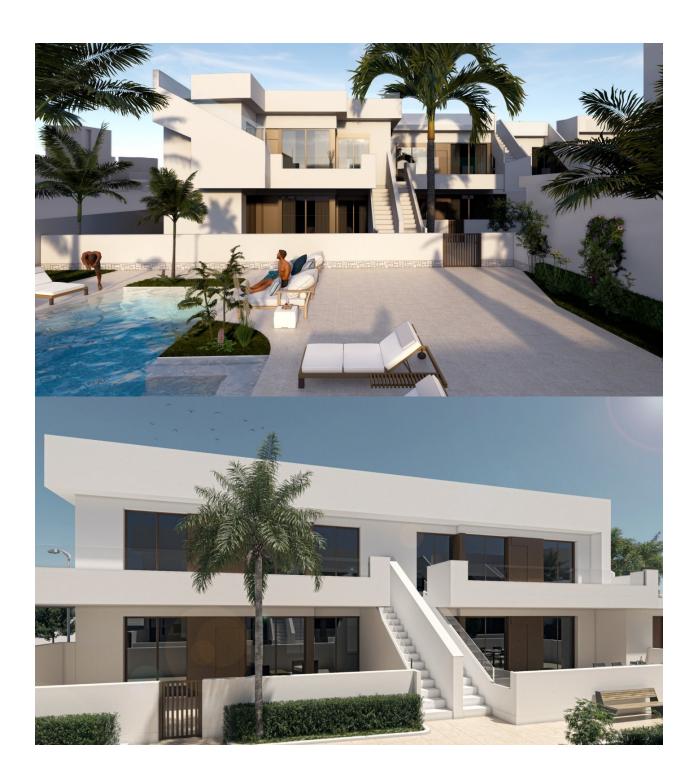

## **DESCRIPTION**

NEW BUILD RESIDENTIAL OF APARTMENTS TOP FLOOR IN PILAR DE LA HORADADA. This 90m2 top floor apartment consists of 3 bedrooms, 2 bathrooms, a living space with open plan living / dining room, and a fully equipped kitchen. There are large sliding doors incorporating the outside space, a private 9m2 terrace and a private 82m2 solarium. The bedrooms have plenty of space, a built-in wardrobe and the main one has a large bathroom with a walk-in shower. The bathrooms are fully furnished and equipped with shower screens, cabinets and mirrors with pleasant low-level LED and mirror lighting and underfloor heating. The residential has a lovely communal pool and garden area and all homes have a private parking space. Pilar de la Horadada is a typical Spanish village in the most southern part of the Costa Blanca. The large main street has supermarkets, lots of shops, restaurants and bars and some lovely squares. In addition to the original established Golf courses on the Orihuela Costa Villamartin, Las Ramblas, Real Campoamor and Las Colinas approximately 14km away, Pilar de la Horadada is also well served with the excellent course Lo Romero only 4.2km drive. Only 8.2km away between San Javier and San Pedro del Pinatar, is Dos Mares shopping centre, and the major shopping centres of Murcia and Cartagena are also both under an hour's drive away. Further towards the Orihuela Costa, only a 15 minute journey you will find "La Zenia Boulevard" the largest shopping centre in the Alicante region. The beautiful beaches of Torre de la Horadada and Mil Palmeras with fine sand promenade is just 5 minutes away. The Airports of Corvera (Murcia) and Alicante are respectively 40 and 55 minutes away