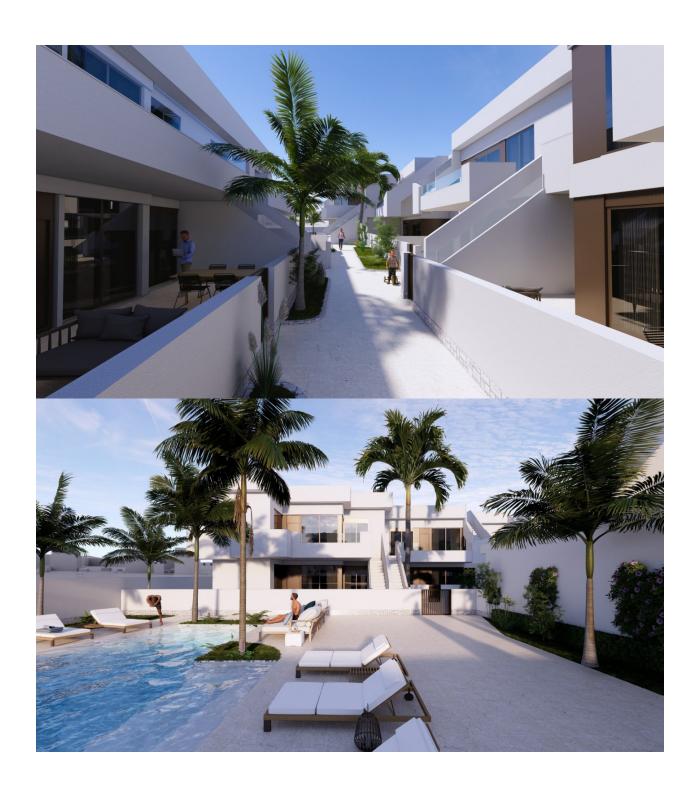

## **DESCRIPTION**

NEW BUILD RESIDENTIAL OF APARTMENTS TOP FLOOR IN PILAR DE LA HORADADA. This 90m2 top floor apartment consists of 3 bedrooms, 2 bathrooms, a living space with open plan living / dining room, and a fully equipped kitchen. There are large sliding doors incorporating the outside space, a private 9m2 terrace and a private 82m2 solarium. The bedrooms have plenty of space, a built-in wardrobe and the main one has a large bathroom with a walk-in shower. The bathrooms are fully furnished and equipped with shower screens, cabinets and mirrors with pleasant low-level LED and mirror lighting and underfloor heating. The residential has a lovely communal pool and garden area and all homes have a private parking space. Pilar de la Horadada is a typical Spanish village in the most southern part of the Costa Blanca. The large main street has supermarkets, lots of shops, restaurants and bars and some lovely squares. In addition to the original established Golf courses on the Orihuela Costa Villamartin, Las Ramblas, Real Campoamor and Las Colinas approximately 14km away, Pilar de la Horadada is also well served with the excellent course Lo Romero only 4.2km drive. Only 8.2km away between San Javier and San Pedro del Pinatar, is Dos Mares shopping centre, and the major shopping centres of Murcia and Cartagena are also both under an hour's drive away. Further towards the Orihuela Costa, only a 15 minute journey you will find "La Zenia Boulevard" the largest shopping centre in the Alicante region. The beautiful beaches of Torre de la Horadada and Mil Palmeras with fine sand promenade is just 5 minutes away. The Airports of Corvera (Murcia) and Alicante are respectively 40 and 55 minutes away