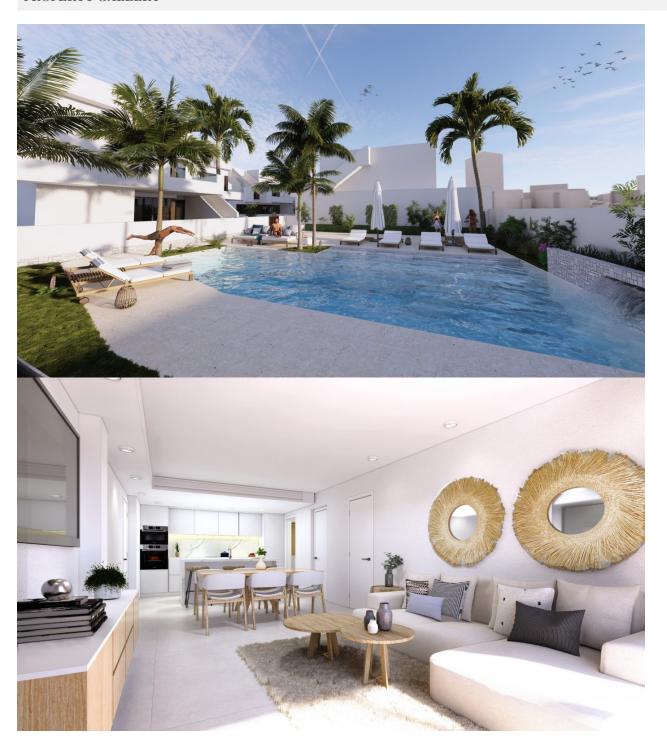

## **DESCRIPTION**

NEW BUILD RESIDENTIAL OF APARTMENTS TOP FLOOR IN PILAR DE LA HORADADA. This 90m2 top floor apartment consists of 3 bedrooms, 2 bathrooms, a living space with open plan living / dining room, and a fully equipped kitchen. There are large sliding doors incorporating the outside space, a private 9m2 terrace and a private 82m2 solarium. The bedrooms have plenty of space, a built-in wardrobe and the main one has a large bathroom with a walk-in shower. The bathrooms are fully furnished and equipped with shower screens, cabinets and mirrors with pleasant low-level LED and mirror lighting and underfloor heating. The residential has a lovely communal pool and garden area and all homes have a private parking space. Pilar de la Horadada is a typical Spanish village in the most southern part of the Costa Blanca. The large main street has supermarkets, lots of shops, restaurants and bars and some lovely squares. In addition to the original established Golf courses on the Orihuela Costa Villamartin, Las Ramblas, Real Campoamor and Las Colinas approximately 14km away, Pilar de la Horadada is also well served with the excellent course Lo Romero only 4.2km drive. Only 8.2km away between San Javier and San Pedro del Pinatar, is Dos Mares shopping centre, and the major shopping centres of Murcia and Cartagena are also both under an hour's drive away. Further towards the Orihuela Costa, only a 15 minute journey you will find "La Zenia Boulevard" the largest shopping centre in the Alicante region. The beautiful beaches of Torre de la Horadada and Mil Palmeras with fine sand promenade is just 5 minutes away. The Airports of Corvera (Murcia) and Alicante are respectively 40 and 55 minutes away