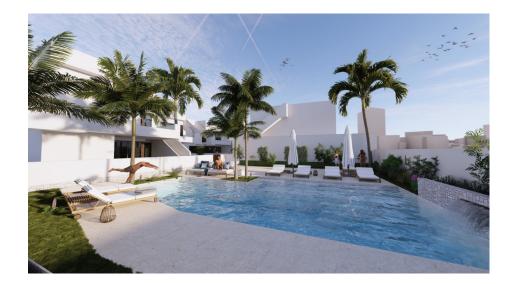

## **DESCRIPTION**

NEW BUILD RESIDENTIAL OF APARTMENTS TOP FLOOR IN PILAR DE LA HORADADA. This 90m2 top floor apartment consists of 3 bedrooms, 2 bathrooms, a living space with open plan living / dining room, and a fully equipped kitchen. There are large sliding doors incorporating the outside space, a private 9m2 terrace and a private 82m2 solarium. The bedrooms have plenty of space, a built-in wardrobe and the main one has a large bathroom with a walk-in shower. The bathrooms are fully furnished and equipped with shower screens, cabinets and mirrors with pleasant low-level LED and mirror lighting and underfloor heating. The residential has a lovely communal pool and garden area and all homes have a private parking space. Pilar de la Horadada is a typical Spanish village in the most southern part of the Costa Blanca. The large main street has supermarkets, lots of shops, restaurants and bars and some lovely squares. In addition to the original established Golf courses on the Orihuela Costa Villamartin, Las Ramblas, Real Campoamor and Las Colinas approximately 14km away, Pilar de la Horadada is also well served with the excellent course Lo Romero only 4.2km drive. Only 8.2km away between San Javier and San Pedro del Pinatar, is Dos Mares shopping centre, and the major shopping centres of Murcia and Cartagena are also both under an hour's drive away. Further towards the Orihuela Costa, only a 15 minute journey you will find "La Zenia Boulevard" the largest shopping centre in the Alicante region. The beautiful beaches of Torre de la Horadada and Mil Palmeras with fine sand promenade is just 5 minutes away. The Airports of Corvera (Murcia) and Alicante are respectively 40 and 55 minutes away