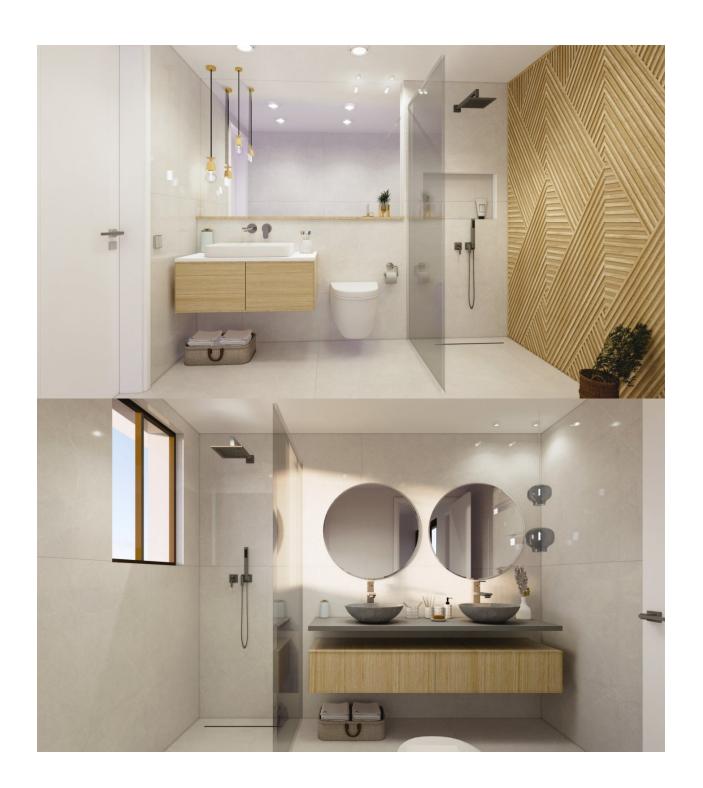

## **DESCRIPTION**

NEW BUILD RESIDENTIAL OF APARTMENTS TOP FLOOR IN PILAR DE LA HORADADA. This 90m2 top floor apartment consists of 3 bedrooms, 2 bathrooms, a living space with open plan living / dining room, and a fully equipped kitchen. There are large sliding doors incorporating the outside space, a private 9m2 terrace and a private 82m2 solarium. The bedrooms have plenty of space, a built-in wardrobe and the main one has a large bathroom with a walk-in shower. The bathrooms are fully furnished and equipped with shower screens, cabinets and mirrors with pleasant low-level LED and mirror lighting and underfloor heating. The residential has a lovely communal pool and garden area and all homes have a private parking space. Pilar de la Horadada is a typical Spanish village in the most southern part of the Costa Blanca. The large main street has supermarkets, lots of shops, restaurants and bars and some lovely squares. In addition to the original established Golf courses on the Orihuela Costa Villamartin, Las Ramblas, Real Campoamor and Las Colinas approximately 14km away, Pilar de la Horadada is also well served with the excellent course Lo Romero only 4.2km drive. Only 8.2km away between San Javier and San Pedro del Pinatar, is Dos Mares shopping centre, and the major shopping centres of Murcia and Cartagena are also both under an hour's drive away. Further towards the Orihuela Costa, only a 15 minute journey you will find "La Zenia Boulevard" the largest shopping centre in the Alicante region. The beautiful beaches of Torre de la Horadada and Mil Palmeras with fine sand promenade is just 5 minutes away. The Airports of Corvera (Murcia) and Alicante are respectively 40 and 55 minutes away