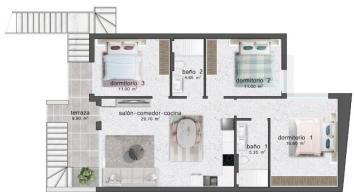

## **DESCRIPTION**

NEW BUILD RESIDENTIAL OF APARTMENTS TOP FLOOR IN PILAR DE LA HORADADA. This 90m2 top floor apartment consists of 3 bedrooms, 2 bathrooms, a living space with open plan living / dining room, and a fully equipped kitchen. There are large sliding doors incorporating the outside space, a private 9m2 terrace and a private 82m2 solarium. The bedrooms have plenty of space, a built-in wardrobe and the main one has a large bathroom with a walk-in shower. The bathrooms are fully furnished and equipped with shower screens, cabinets and mirrors with pleasant low-level LED and mirror lighting and underfloor heating. The residential has a lovely communal pool and garden area and all homes have a private parking space. Pilar de la Horadada is a typical Spanish village in the most southern part of the Costa Blanca. The large main street has supermarkets, lots of shops, restaurants and bars and some lovely squares. In addition to the original established Golf courses on the Orihuela Costa Villamartin, Las Ramblas, Real Campoamor and Las Colinas approximately 14km away, Pilar de la Horadada is also well served with the excellent course Lo Romero only 4.2km drive. Only 8.2km away between San Javier and San Pedro del Pinatar, is Dos Mares shopping centre, and the major shopping centres of Murcia and Cartagena are also both under an hour's drive away. Further towards the Orihuela Costa, only a 15 minute journey you will find "La Zenia Boulevard" the largest shopping centre in the Alicante region. The beautiful beaches of Torre de la Horadada and Mil Palmeras with fine sand promenade is just 5 minutes away. The Airports of Corvera (Murcia) and Alicante are respectively 40 and 55 minutes away

## VIVIENDA P. PRIMERA 3 DORMITORIOS

| CUADRO DE SUPERFICIES |          |           |           |
|-----------------------|----------|-----------|-----------|
| Planta                | Uso      | S. Útil   | S. Const. |
| Primera               | Vivienda | 78.60 m2  | 90.76 m2  |
|                       | Terraza  | 8.90 m2   | 8.90 m2   |
|                       | Solarium | 82.60 m2  | 82.60 m2  |
|                       | Total m2 | 170 10 m2 | 102 76 m  |

## VIVIENDA P. PRIMERA 3 DORMITORIOS

| Planta  | Uso      | S. Útil   | S. Const.             |
|---------|----------|-----------|-----------------------|
| Primera | Vivienda | 78.60 m2  | 90.76 m2              |
|         | Terraza  | 8.90 m2   | 8.90 m2               |
|         | Solarium | 82.60 m2  | 82.60 m2              |
|         | Total m2 | 170.10 m2 | 182.26 m <sup>2</sup> |