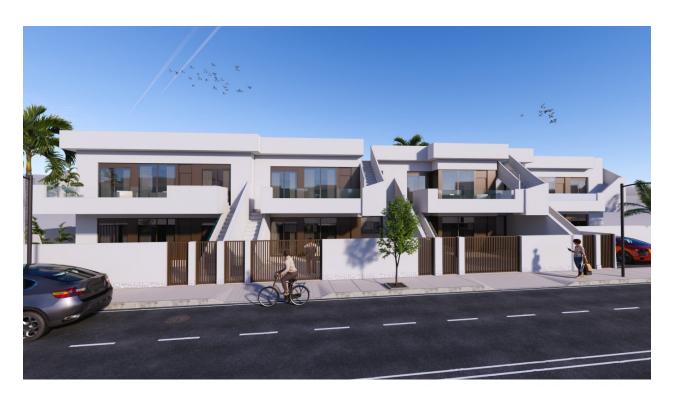

## **DESCRIPTION**

NEW BUILD RESIDENTIAL OF APARTMENTS TOP FLOOR IN PILAR DE LA HORADADA. This 90m2 top floor apartment consists of 3 bedrooms, 2 bathrooms, a living space with open plan living / dining room, and a fully equipped kitchen. There are large sliding doors incorporating the outside space, a private 9m2 terrace and a private 82m2 solarium. The bedrooms have plenty of space, a built-in wardrobe and the main one has a large bathroom with a walk-in shower. The bathrooms are fully furnished and equipped with shower screens, cabinets and mirrors with pleasant low-level LED and mirror lighting and underfloor heating. The residential has a lovely communal pool and garden area and all homes have a private parking space. Pilar de la Horadada is a typical Spanish village in the most southern part of the Costa Blanca. The large main street has supermarkets, lots of shops, restaurants and bars and some lovely squares. In addition to the original established Golf courses on the Orihuela Costa Villamartin, Las Ramblas, Real Campoamor and Las Colinas approximately 14km away, Pilar de la Horadada is also well served with the excellent course Lo Romero only 4.2km drive. Only 8.2km away between San Javier and San Pedro del Pinatar, is Dos Mares shopping centre, and the major shopping centres of Murcia and Cartagena are also both under an hour's drive away. Further towards the Orihuela Costa, only a 15 minute journey you will find "La Zenia Boulevard" the largest shopping centre in the Alicante region. The beautiful beaches of Torre de la Horadada and Mil Palmeras with fine sand promenade is just 5 minutes away. The Airports of Corvera (Murcia) and Alicante are respectively 40 and 55 minutes away