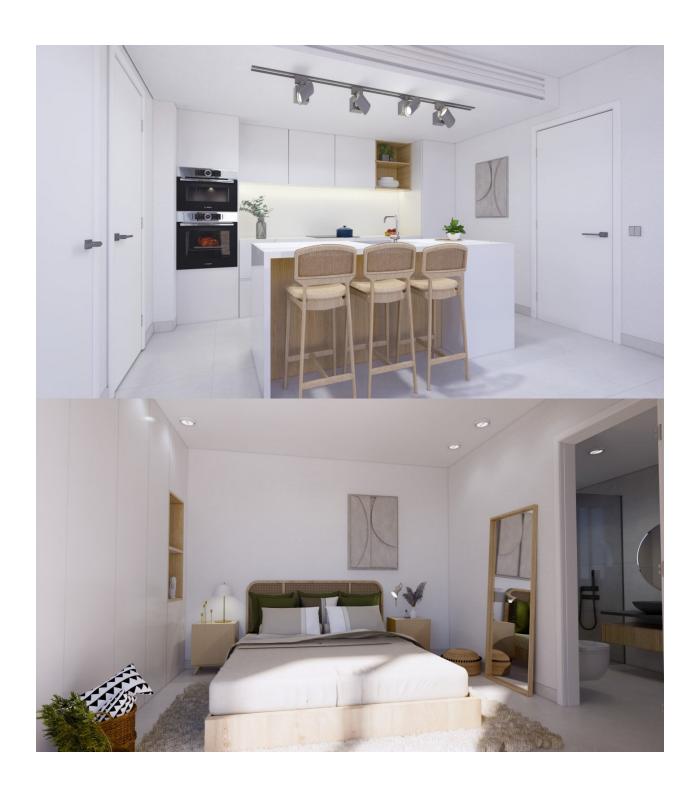

## **DESCRIPTION**

NEW BUILD RESIDENTIAL OF APARTMENTS TOP FLOOR IN PILAR DE LA HORADADA. This 90m2 top floor apartment consists of 3 bedrooms, 2 bathrooms, a living space with open plan living / dining room, and a fully equipped kitchen. There are large sliding doors incorporating the outside space, a private 9m2 terrace and a private 82m2 solarium. The bedrooms have plenty of space, a built-in wardrobe and the main one has a large bathroom with a walk-in shower. The bathrooms are fully furnished and equipped with shower screens, cabinets and mirrors with pleasant low-level LED and mirror lighting and underfloor heating. The residential has a lovely communal pool and garden area and all homes have a private parking space. Pilar de la Horadada is a typical Spanish village in the most southern part of the Costa Blanca. The large main street has supermarkets, lots of shops, restaurants and bars and some lovely squares. In addition to the original established Golf courses on the Orihuela Costa Villamartin, Las Ramblas, Real Campoamor and Las Colinas approximately 14km away, Pilar de la Horadada is also well served with the excellent course Lo Romero only 4.2km drive. Only 8.2km away between San Javier and San Pedro del Pinatar, is Dos Mares shopping centre, and the major shopping centres of Murcia and Cartagena are also both under an hour's drive away. Further towards the Orihuela Costa, only a 15 minute journey you will find "La Zenia Boulevard" the largest shopping centre in the Alicante region. The beautiful beaches of Torre de la Horadada and Mil Palmeras with fine sand promenade is just 5 minutes away. The Airports of Corvera (Murcia) and Alicante are respectively 40 and 55 minutes away