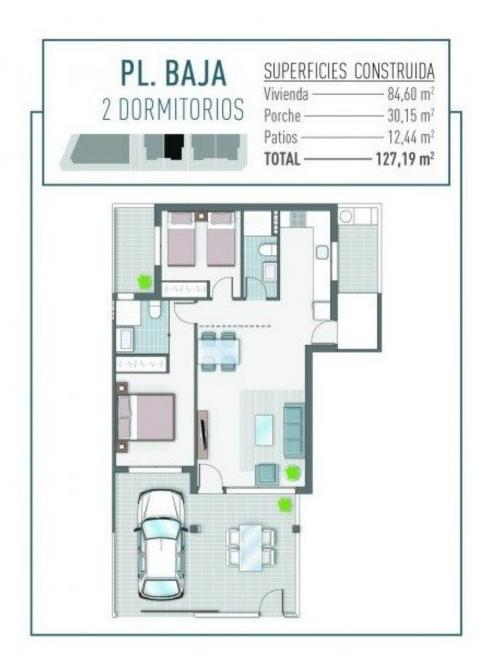

REF: # 9734

| INFO           |           |
|----------------|-----------|
| PRICE:         | 239.900 € |
| PROPERTY TYPE: | Apartment |
| LOCATION:      |           |
| BEDROOMS:      | 2         |
| Bathrooms:     | 2         |
| Build:         | 84 (m2)   |
| Plot:          | 30 (m2)   |
| Terrace:       | 13 (m2)   |
| Year:          | -         |
| Floor:         | -         |
| Old price      | -         |

#### DESCRIPTION

NEW BUILD MODERN RESIDENTIAL COMPLEX APARTMENT GROUND FLOOR IN PILAR DE LA HORADADA. This 84 m2 ground floor apartment consists of 2 bedrooms, 2 bathrooms, a 13m2 private terrace and large 30m2 private garden with an impressive communal rooftop pool area. Each apartment comes with a garage space in the basement. The building has a commercial space on the ground floor. The development is located in an unbeatable enclave within a large residential area of Pilar de la Horadada, a privileged place to families for easy access to all kinds of services. Pilar de la Horadada is a typical Spanish village in the most southern part of the Costa Blanca. The large main street has supermarkets, lots of shops, restaurants and bars and some lovely squares. In addition to the original established Golf courses on the Orihuela Costa Villamartin, Las Ramblas, Real Campoamor and Las Colinas approximately 14km away, Pilar de la Horadada is also well served with the excellent course Lo Romero only 4.2km drive. Only 8.2km away between San Javier and San Pedro del Pinatar, is Dos Mares shopping centre, and the major shopping centres of Murcia and Cartagena are also both under an hour's drive away. Further towards the Orihuela Costa, only a 15 minute journey you will find "La Zenia Boulevard" the largest shopping centre in the Alicante region. The beautiful beaches of Torre de la Horadada and Mil Palmeras with fine sand promenade is just 5 minutes away. The airports of Corvera (Murcia) and Alicante are respectively 40 and 55 minutes away.