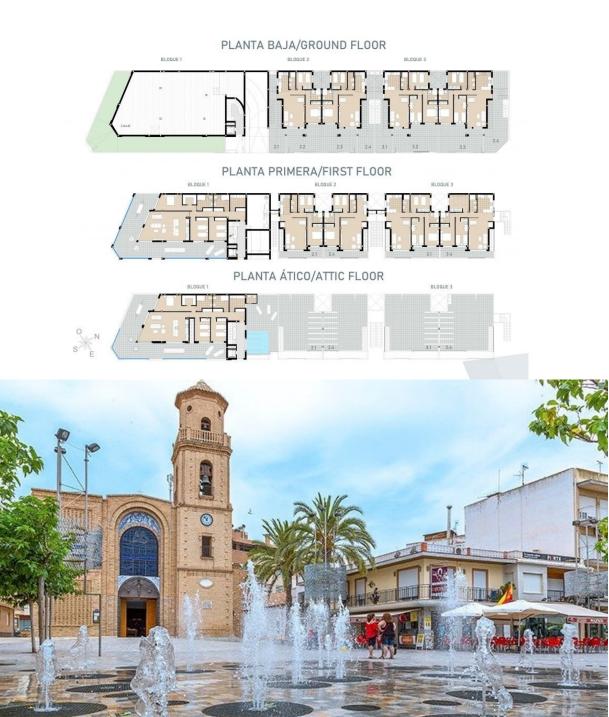

#### DESCRIPTION

NEW BUILD MODERN RESIDENTIAL COMPLEX APARTMENT GROUND FLOOR IN PILAR DE LA HORADADA. This 84 m2 ground floor apartment consists of 2 bedrooms, 2 bathrooms, a 13m2 private terrace and large 30m2 private garden with an impressive communal rooftop pool area. Each apartment comes with a garage space in the basement. The building has a commercial space on the ground floor. The development is located in an unbeatable enclave within a large residential area of Pilar de la Horadada, a privileged place to families for easy access to all kinds of services. Pilar de la Horadada is a typical Spanish village in the most southern part of the Costa Blanca. The large main street has supermarkets, lots of shops, restaurants and bars and some lovely squares. In addition to the original established Golf courses on the Orihuela Costa Villamartin, Las Ramblas, Real Campoamor and Las Colinas approximately 14km away, Pilar de la Horadada is also well served with the excellent course Lo Romero only 4.2km drive. Only 8.2km away between San Javier and San Pedro del Pinatar, is Dos Mares shopping centre, and the major shopping centres of Murcia and Cartagena are also both under an hour's drive away. Further towards the Orihuela Costa, only a 15 minute journey you will find "La Zenia Boulevard" the largest shopping centre in the Alicante region. The beautiful beaches of Torre de la Horadada and Mil Palmeras with fine sand promenade is just 5 minutes away. The airports of Corvera (Murcia) and Alicante are respectively 40 and 55 minutes away.