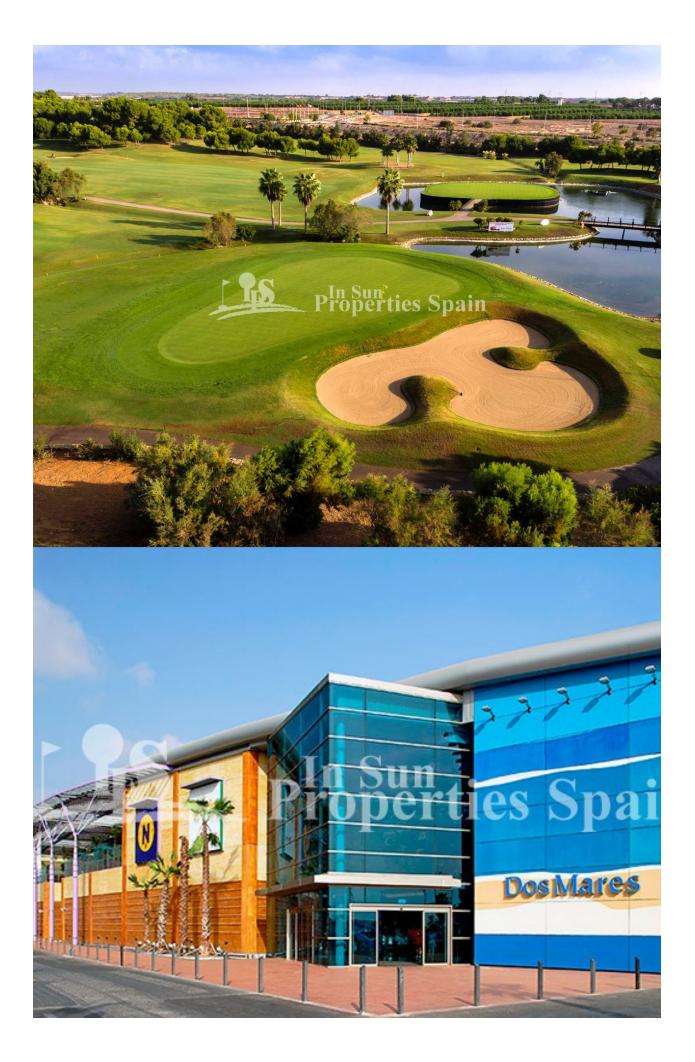

#### DESCRIPTION

NEW BUILD MODERN RESIDENTIAL COMPLEX APARTMENT GROUND FLOOR IN PILAR DE LA HORADADA. This 84 m2 ground floor apartment consists of 2 bedrooms, 2 bathrooms, a 13m2 private terrace and large 30m2 private garden with an impressive communal rooftop pool area. Each apartment comes with a garage space in the basement. The building has a commercial space on the ground floor. The development is located in an unbeatable enclave within a large residential area of Pilar de la Horadada, a privileged place to families for easy access to all kinds of services. Pilar de la Horadada is a typical Spanish village in the most southern part of the Costa Blanca. The large main street has supermarkets, lots of shops, restaurants and bars and some lovely squares. In addition to the original established Golf courses on the Orihuela Costa Villamartin, Las Ramblas, Real Campoamor and Las Colinas approximately 14km away, Pilar de la Horadada is also well served with the excellent course Lo Romero only 4.2km drive. Only 8.2km away between San Javier and San Pedro del Pinatar, is Dos Mares shopping centre, and the major shopping centres of Murcia and Cartagena are also both under an hour's drive away. Further towards the Orihuela Costa, only a 15 minute journey you will find "La Zenia Boulevard" the largest shopping centre in the Alicante region. The beautiful beaches of Torre de la Horadada and Mil Palmeras with fine sand promenade is just 5 minutes away. The airports of Corvera (Murcia) and Alicante are respectively 40 and 55 minutes away.