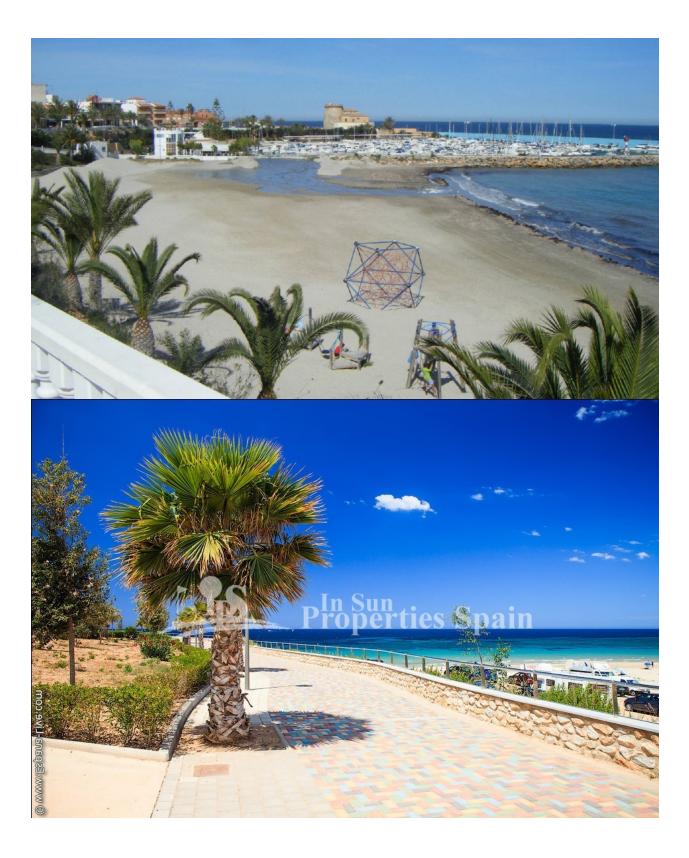

#### DESCRIPTION

NEW BUILD MODERN RESIDENTIAL COMPLEX APARTMENT GROUND FLOOR IN PILAR DE LA HORADADA. This 84 m2 ground floor apartment consists of 2 bedrooms, 2 bathrooms, a 13m2 private terrace and large 30m2 private garden with an impressive communal rooftop pool area. Each apartment comes with a garage space in the basement. The building has a commercial space on the ground floor. The development is located in an unbeatable enclave within a large residential area of Pilar de la Horadada, a privileged place to families for easy access to all kinds of services. Pilar de la Horadada is a typical Spanish village in the most southern part of the Costa Blanca. The large main street has supermarkets, lots of shops, restaurants and bars and some lovely squares. In addition to the original established Golf courses on the Orihuela Costa Villamartin, Las Ramblas, Real Campoamor and Las Colinas approximately 14km away, Pilar de la Horadada is also well served with the excellent course Lo Romero only 4.2km drive. Only 8.2km away between San Javier and San Pedro del Pinatar, is Dos Mares shopping centre, and the major shopping centres of Murcia and Cartagena are also both under an hour's drive away. Further towards the Orihuela Costa, only a 15 minute journey you will find "La Zenia Boulevard" the largest shopping centre in the Alicante region. The beautiful beaches of Torre de la Horadada and Mil Palmeras with fine sand promenade is just 5 minutes away. The airports of Corvera (Murcia) and Alicante are respectively 40 and 55 minutes away.