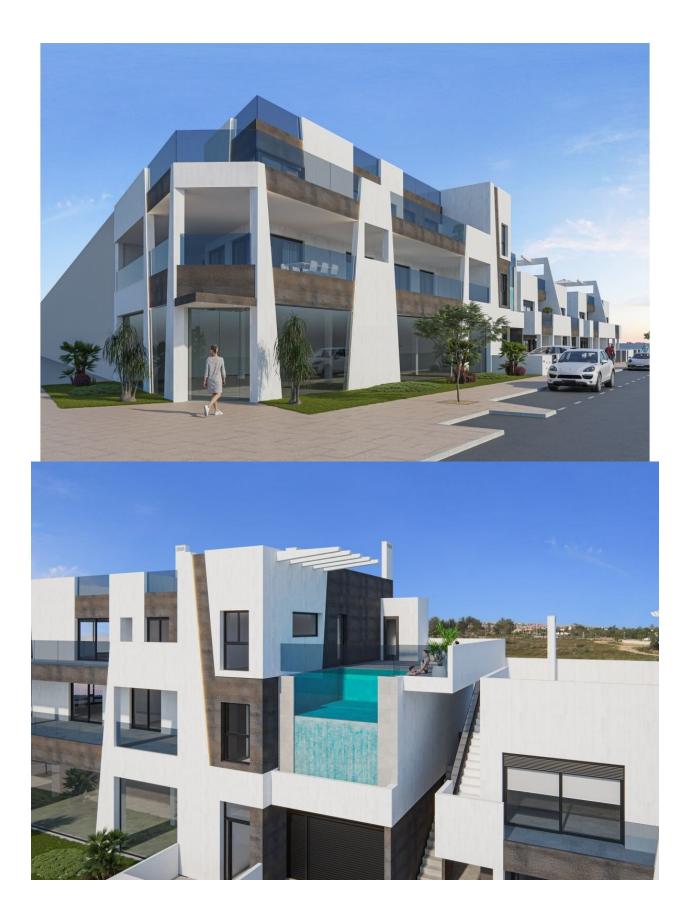

#### DESCRIPTION

NEW BUILD MODERN RESIDENTIAL COMPLEX APARTMENT GROUND FLOOR IN PILAR DE LA HORADADA. This 84 m2 ground floor apartment consists of 2 bedrooms, 2 bathrooms, a 13m2 private terrace and large 30m2 private garden with an impressive communal rooftop pool area. Each apartment comes with a garage space in the basement. The building has a commercial space on the ground floor. The development is located in an unbeatable enclave within a large residential area of Pilar de la Horadada, a privileged place to families for easy access to all kinds of services. Pilar de la Horadada is a typical Spanish village in the most southern part of the Costa Blanca. The large main street has supermarkets, lots of shops, restaurants and bars and some lovely squares. In addition to the original established Golf courses on the Orihuela Costa Villamartin, Las Ramblas, Real Campoamor and Las Colinas approximately 14km away, Pilar de la Horadada is also well served with the excellent course Lo Romero only 4.2km drive. Only 8.2km away between San Javier and San Pedro del Pinatar, is Dos Mares shopping centre, and the major shopping centres of Murcia and Cartagena are also both under an hour's drive away. Further towards the Orihuela Costa, only a 15 minute journey you will find "La Zenia Boulevard" the largest shopping centre in the Alicante region. The beautiful beaches of Torre de la Horadada and Mil Palmeras with fine sand promenade is just 5 minutes away. The airports of Corvera (Murcia) and Alicante are respectively 40 and 55 minutes away.