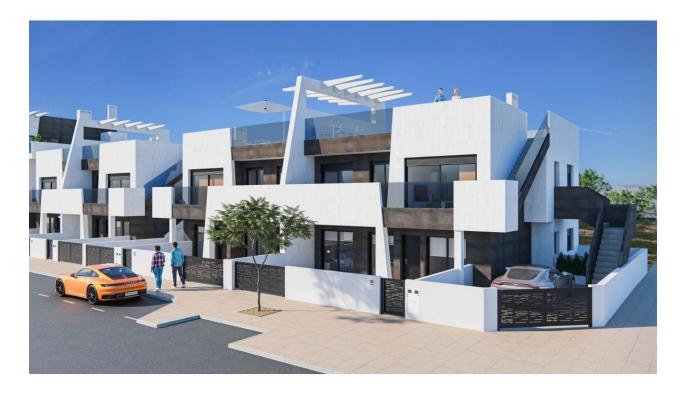

#### DESCRIPTION

NEW BUILD MODERN RESIDENTIAL COMPLEX APARTMENT GROUND FLOOR IN PILAR DE LA HORADADA. This 84 m2 ground floor apartment consists of 2 bedrooms, 2 bathrooms, a 13m2 private terrace and large 30m2 private garden with an impressive communal rooftop pool area. Each apartment comes with a garage space in the basement. The building has a commercial space on the ground floor. The development is located in an unbeatable enclave within a large residential area of Pilar de la Horadada, a privileged place to families for easy access to all kinds of services. Pilar de la Horadada is a typical Spanish village in the most southern part of the Costa Blanca. The large main street has supermarkets, lots of shops, restaurants and bars and some lovely squares. In addition to the original established Golf courses on the Orihuela Costa Villamartin, Las Ramblas, Real Campoamor and Las Colinas approximately 14km away, Pilar de la Horadada is also well served with the excellent course Lo Romero only 4.2km drive. Only 8.2km away between San Javier and San Pedro del Pinatar, is Dos Mares shopping centre, and the major shopping centres of Murcia and Cartagena are also both under an hour's drive away. Further towards the Orihuela Costa, only a 15 minute journey you will find "La Zenia Boulevard" the largest shopping centre in the Alicante region. The beautiful beaches of Torre de la Horadada and Mil Palmeras with fine sand promenade is just 5 minutes away. The airports of Corvera (Murcia) and Alicante are respectively 40 and 55 minutes away.