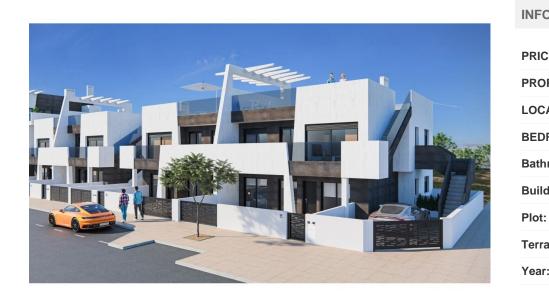

REF: # 9734

| INFO           |           |
|----------------|-----------|
| PRICE:         | 239.900 € |
| PROPERTY TYPE: | Apartment |
| LOCATION:      |           |
| BEDROOMS:      | 2         |
| Bathrooms:     | 2         |
| Build:         | 84 (m2)   |
| Plot:          | 30 (m2)   |
| Terrace:       | 13 (m2)   |
| Year:          | -         |
| Floor:         | -         |
| Old price      | -         |

#### DESCRIPTION

NEW BUILD MODERN RESIDENTIAL COMPLEX APARTMENT GROUND FLOOR IN PILAR DE LA HORADADA. This 84 m2 ground floor apartment consists of 2 bedrooms, 2 bathrooms, a 13m2 private terrace and large 30m2 private garden with an impressive communal rooftop pool area. Each apartment comes with a garage space in the basement. The building has a commercial space on the ground floor. The development is located in an unbeatable enclave within a large residential area of Pilar de la Horadada, a privileged place to families for easy access to all kinds of services. Pilar de la Horadada is a typical Spanish village in the most southern part of the Costa Blanca. The large main street has supermarkets, lots of shops, restaurants and bars and some lovely squares. In addition to the original established Golf courses on the Orihuela Costa Villamartin, Las Ramblas, Real Campoamor and Las Colinas approximately 14km away, Pilar de la Horadada is also well served with the excellent course Lo Romero only 4.2km drive. Only 8.2km away between San Javier and San Pedro del Pinatar, is Dos Mares shopping centre, and the major shopping centres of Murcia and Cartagena are also both under an hour's drive away. Further towards the Orihuela Costa, only a 15 minute journey you will find "La Zenia Boulevard" the largest shopping centre in the Alicante region. The beautiful beaches of Torre de la Horadada and Mil Palmeras with fine sand promenade is just 5 minutes away. The airports of Corvera (Murcia) and Alicante are respectively 40 and 55 minutes away.