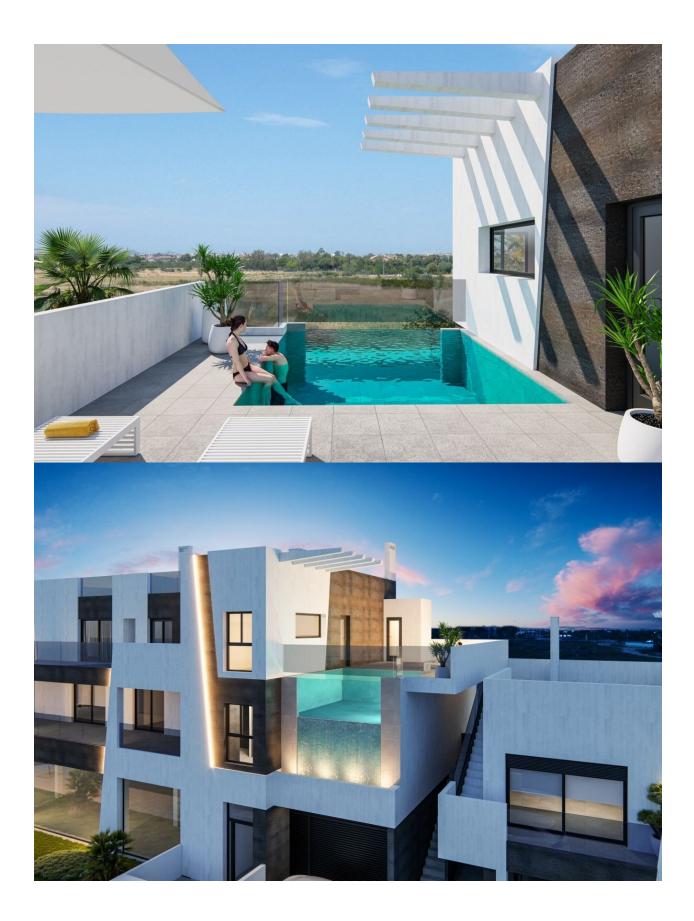

#### DESCRIPTION

NEW BUILD MODERN RESIDENTIAL COMPLEX APARTMENT GROUND FLOOR IN PILAR DE LA HORADADA. This 84 m2 ground floor apartment consists of 2 bedrooms, 2 bathrooms, a 13m2 private terrace and large 30m2 private garden with an impressive communal rooftop pool area. Each apartment comes with a garage space in the basement. The building has a commercial space on the ground floor. The development is located in an unbeatable enclave within a large residential area of Pilar de la Horadada, a privileged place to families for easy access to all kinds of services. Pilar de la Horadada is a typical Spanish village in the most southern part of the Costa Blanca. The large main street has supermarkets, lots of shops, restaurants and bars and some lovely squares. In addition to the original established Golf courses on the Orihuela Costa Villamartin, Las Ramblas, Real Campoamor and Las Colinas approximately 14km away, Pilar de la Horadada is also well served with the excellent course Lo Romero only 4.2km drive. Only 8.2km away between San Javier and San Pedro del Pinatar, is Dos Mares shopping centre, and the major shopping centres of Murcia and Cartagena are also both under an hour's drive away. Further towards the Orihuela Costa, only a 15 minute journey you will find "La Zenia Boulevard" the largest shopping centre in the Alicante region. The beautiful beaches of Torre de la Horadada and Mil Palmeras with fine sand promenade is just 5 minutes away. The airports of Corvera (Murcia) and Alicante are respectively 40 and 55 minutes away.

#### GARDEN AND TERRACES

Open terrace Private garden