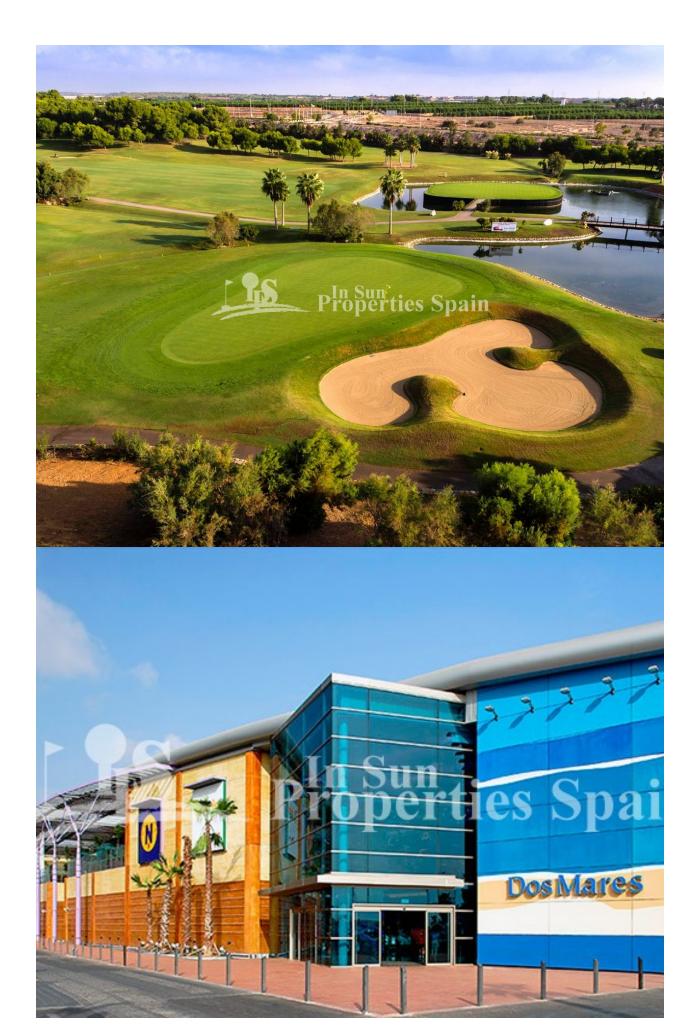

#### DESCRIPTION

NEW BUILD, MODERN RESIDENTIAL COMPLEX, APARTMENT GROUND FLOOR IN PILAR DE LA HORADADA. This 105m2 ground floor apartment consists of 3 bedrooms, 2 bathrooms, a 13m2 private terrace and large 39m2 private garden with an impressive communal rooftop pool area. Each apartment comes with a garage space in the basement. The building has a commercial space on the ground floor. The development is located in an unbeatable enclave within a large residential area of Pilar de la Horadada, a privileged place to families for easy access to all kinds of services. Pilar de la Horadada is a typical Spanish village in the most southern part of the Costa Blanca. The large main street has supermarkets, lots of shops, restaurants and bars and some lovely squares. In addition to the original established Golf courses on the Orihuela Costa Villamartin, Las Ramblas, Real Campoamor and Las Colinas approximately 14km away, Pilar de la Horadada is also well served with the excellent course Lo Romero only 4.2km drive. Only 8.2km away between San Javier and San Pedro del Pinatar, is Dos Mares shopping centre, and the major shopping centres of Murcia and Cartagena are also both under an hour's drive away. Further towards the Orihuela Costa, only a 15 minute journey you will find "La Zenia Boulevard" the largest shopping centre in the Alicante region. The beautiful beaches of Torre de la Horadada and Mil Palmeras with fine sand promenade is just 5 minutes away. The airports of Corvera (Murcia) and Alicante are respectively 40 and 55 minutes away.