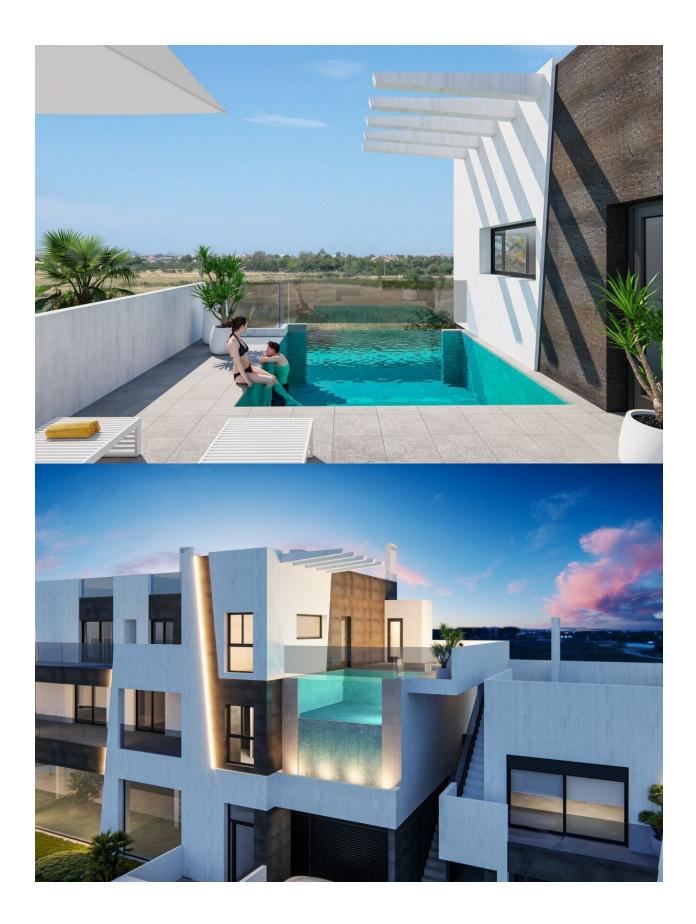

#### DESCRIPTION

NEW BUILD, MODERN RESIDENTIAL COMPLEX, APARTMENT GROUND FLOOR IN PILAR DE LA HORADADA. This 105m2 ground floor apartment consists of 3 bedrooms, 2 bathrooms, a 13m2 private terrace and large 39m2 private garden with an impressive communal rooftop pool area. Each apartment comes with a garage space in the basement. The building has a commercial space on the ground floor. The development is located in an unbeatable enclave within a large residential area of Pilar de la Horadada, a privileged place to families for easy access to all kinds of services. Pilar de la Horadada is a typical Spanish village in the most southern part of the Costa Blanca. The large main street has supermarkets, lots of shops, restaurants and bars and some lovely squares. In addition to the original established Golf courses on the Orihuela Costa Villamartin, Las Ramblas, Real Campoamor and Las Colinas approximately 14km away, Pilar de la Horadada is also well served with the excellent course Lo Romero only 4.2km drive. Only 8.2km away between San Javier and San Pedro del Pinatar, is Dos Mares shopping centre, and the major shopping centres of Murcia and Cartagena are also both under an hour's drive away. Further towards the Orihuela Costa, only a 15 minute journey you will find "La Zenia Boulevard" the largest shopping centre in the Alicante region. The beautiful beaches of Torre de la Horadada and Mil Palmeras with fine sand promenade is just 5 minutes away. The airports of Corvera (Murcia) and Alicante are respectively 40 and 55 minutes away.