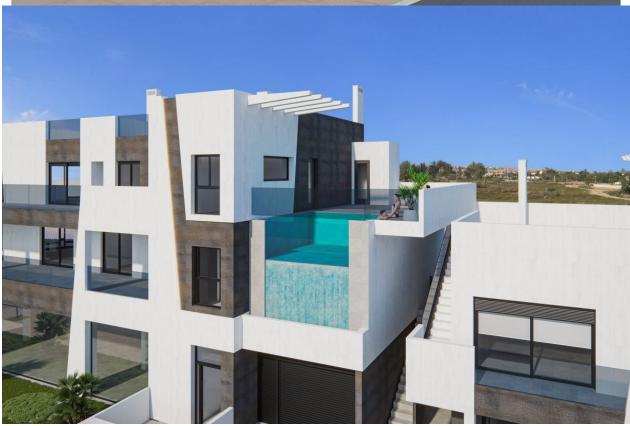

#### DESCRIPTION

NEW BUILD, MODERN RESIDENTIAL COMPLEX, APARTMENT GROUND FLOOR IN PILAR DE LA HORADADA. This 105m2 ground floor apartment consists of 3 bedrooms, 2 bathrooms, a 13m2 private terrace and large 39m2 private garden with an impressive communal rooftop pool area. Each apartment comes with a garage space in the basement. The building has a commercial space on the ground floor. The development is located in an unbeatable enclave within a large residential area of Pilar de la Horadada, a privileged place to families for easy access to all kinds of services. Pilar de la Horadada is a typical Spanish village in the most southern part of the Costa Blanca. The large main street has supermarkets, lots of shops, restaurants and bars and some lovely squares. In addition to the original established Golf courses on the Orihuela Costa Villamartin, Las Ramblas, Real Campoamor and Las Colinas approximately 14km away, Pilar de la Horadada is also well served with the excellent course Lo Romero only 4.2km drive. Only 8.2km away between San Javier and San Pedro del Pinatar, is Dos Mares shopping centre, and the major shopping centres of Murcia and Cartagena are also both under an hour's drive away. Further towards the Orihuela Costa, only a 15 minute journey you will find "La Zenia Boulevard" the largest shopping centre in the Alicante region. The beautiful beaches of Torre de la Horadada and Mil Palmeras with fine sand promenade is just 5 minutes away. The airports of Corvera (Murcia) and Alicante are respectively 40 and 55 minutes away.