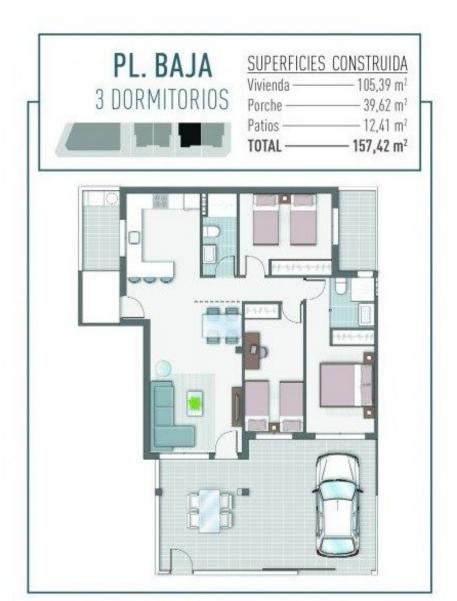

served with the excellent course Lo Romero only 4.2km drive. Only 8.2km away between San Javier and San Pedro del Pinatar, is Dos Mares shopping centre, and the major shopping centres of Murcia and Cartagena are also both under an hour's drive away. Further towards the Orihuela Costa, only a 15 minute journey you will find "La Zenia Boulevard" the largest shopping centre in the Alicante region. The beautiful beaches of Torre de la Horadada and Mil Palmeras with fine sand promenade is just 5 minutes away. The airports of Corvera (Murcia) and Alicante are respectively 40 and 55 minutes away.

# STYLE

Modern

# DISTANCE TO:

Beach : 4 Km

Airport: 50 Km

# **PARKING**

Parking no Cars: 1

### **GARDEN AND TERRACES**

- Open terrace Private garden

### **EXTRA**

• Reinforced door













#### PLANTA BAJA/GROUND FLOOR



### PLANTA PRIMERA/FIRST FLOOR



PLANTA ÁTICO/ATTIC FLOOR













"Experience our experience - Because you deserve the best"