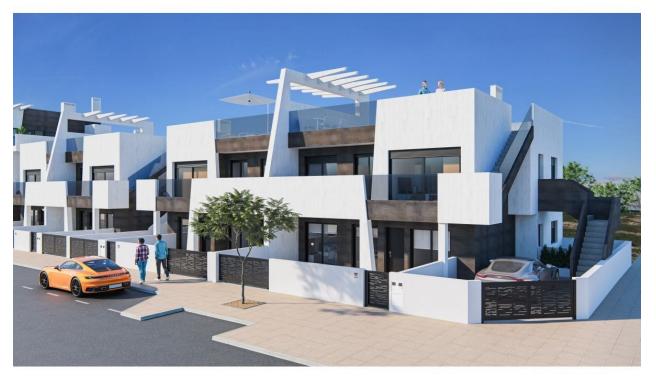

#### DESCRIPTION

NEW BUILD, MODERN RESIDENTIAL COMPLEX, APARTMENT GROUND FLOOR IN PILAR DE LA HORADADA. This 105m2 ground floor apartment consists of 3 bedrooms, 2 bathrooms, a 13m2 private terrace and large 39m2 private garden with an impressive communal rooftop pool area. Each apartment comes with a garage space in the basement. The building has a commercial space on the ground floor. The development is located in an unbeatable enclave within a large residential area of Pilar de la Horadada, a privileged place to families for easy access to all kinds of services. Pilar de la Horadada is a typical Spanish village in the most southern part of the Costa Blanca. The large main street has supermarkets, lots of shops, restaurants and bars and some lovely squares. In addition to the original established Golf courses on the Orihuela Costa Villamartin, Las Ramblas, Real Campoamor and Las Colinas approximately 14km away, Pilar de la Horadada is also well served with the excellent course Lo Romero only 4.2km drive. Only 8.2km away between San Javier and San Pedro del Pinatar, is Dos Mares shopping centre, and the major shopping centres of Murcia and Cartagena are also both under an hour's drive away. Further towards the Orihuela Costa, only a 15 minute journey you will find "La Zenia Boulevard" the largest shopping centre in the Alicante region. The beautiful beaches of Torre de la Horadada and Mil Palmeras with fine sand promenade is just 5 minutes away. The airports of Corvera (Murcia) and Alicante are respectively 40 and 55 minutes away.

# STYLE

Modern