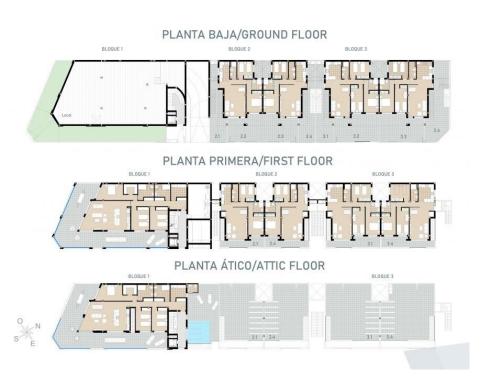

## DESCRIPTION

MODERN RESIDENTIAL COMPLEX, APARTMENT TOP FLOOR IN PILAR DE LA HORADADA. This 104m2 top floor apartment consists of 3 bedrooms, 2 bathrooms, a 15m2 private terrace and large 88m2 private solarium with an impressive communal rooftop pool area. Each apartment comes with a garage space in the basement. The building has a commercial space on the ground floor. The development is located in an unbeatable enclave within a large residential area of Pilar de la Horadada, a privileged place to families for easy access to all kinds of services. Pilar de la Horadada is a typical Spanish village in the most southern part of the Costa Blanca. The large main street has supermarkets, lots of shops, restaurants and bars and some lovely squares. In addition to the original established Golf courses on the Orihuela Costa Villamartin, Las Ramblas, Real Campoamor and Las Colinas approximately 14km away, Pilar de la Horadada is also well served with the excellent course Lo Romero only 4.2km drive. Only 8.2km away between San Javier and San Pedro del Pinatar, is Dos Mares shopping centre, and the major shopping centres of Murcia and Cartagena are also both under an hour's drive away. Further towards the Orihuela Costa, only a 15 minute journey you will find "La Zenia Boulevard" the largest shopping centre in the Alicante region. The beautiful beaches of Torre de la Horadada and Mil Palmeras with fine sand promenade is just 5 minutes away. The airports of Corvera (Murcia) and Alicante are respectively 40 and 55 minutes away.