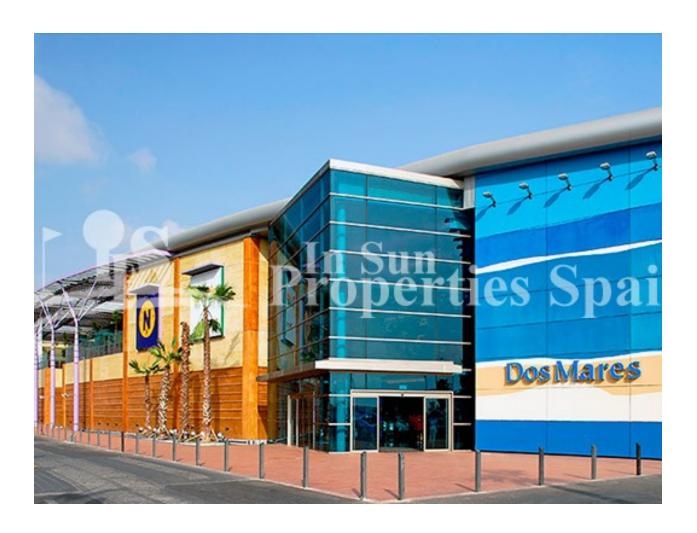

## DESCRIPTION

MODERN RESIDENTIAL COMPLEX, APARTMENT TOP FLOOR IN PILAR DE LA HORADADA. This 104m2 top floor apartment consists of 3 bedrooms, 2 bathrooms, a 15m2 private terrace and large 88m2 private solarium with an impressive communal rooftop pool area. Each apartment comes with a garage space in the basement. The building has a commercial space on the ground floor. The development is located in an unbeatable enclave within a large residential area of Pilar de la Horadada, a privileged place to families for easy access to all kinds of services. Pilar de la Horadada is a typical Spanish village in the most southern part of the Costa Blanca. The large main street has supermarkets, lots of shops, restaurants and bars and some lovely squares. In addition to the original established Golf courses on the Orihuela Costa Villamartin, Las Ramblas, Real Campoamor and Las Colinas approximately 14km away, Pilar de la Horadada is also well served with the excellent course Lo Romero only 4.2km drive. Only 8.2km away between San Javier and San Pedro del Pinatar, is Dos Mares shopping centre, and the major shopping centres of Murcia and Cartagena are also both under an hour's drive away. Further towards the Orihuela Costa, only a 15 minute journey you will find "La Zenia Boulevard" the largest shopping centre in the Alicante region. The beautiful beaches of Torre de la Horadada and Mil Palmeras with fine sand promenade is just 5 minutes away. The airports of Corvera (Murcia) and Alicante are respectively 40 and 55 minutes away.