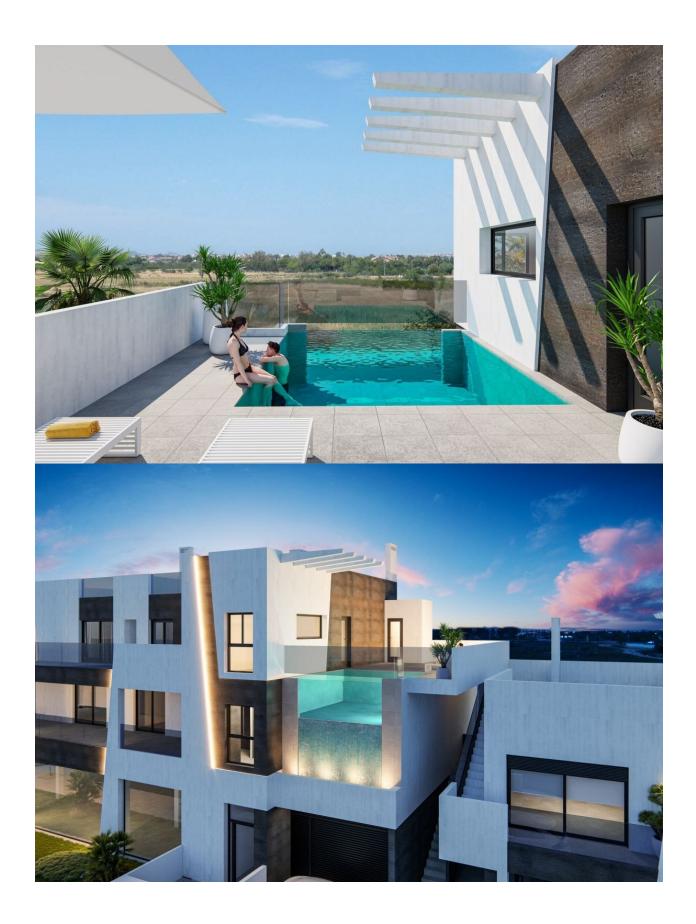

## DESCRIPTION

MODERN RESIDENTIAL COMPLEX, APARTMENT TOP FLOOR IN PILAR DE LA HORADADA. This 104m2 top floor apartment consists of 3 bedrooms, 2 bathrooms, a 15m2 private terrace and large 88m2 private solarium with an impressive communal rooftop pool area. Each apartment comes with a garage space in the basement. The building has a commercial space on the ground floor. The development is located in an unbeatable enclave within a large residential area of Pilar de la Horadada, a privileged place to families for easy access to all kinds of services. Pilar de la Horadada is a typical Spanish village in the most southern part of the Costa Blanca. The large main street has supermarkets, lots of shops, restaurants and bars and some lovely squares. In addition to the original established Golf courses on the Orihuela Costa Villamartin, Las Ramblas, Real Campoamor and Las Colinas approximately 14km away, Pilar de la Horadada is also well served with the excellent course Lo Romero only 4.2km drive. Only 8.2km away between San Javier and San Pedro del Pinatar, is Dos Mares shopping centre, and the major shopping centres of Murcia and Cartagena are also both under an hour's drive away. Further towards the Orihuela Costa, only a 15 minute journey you will find "La Zenia Boulevard" the largest shopping centre in the Alicante region. The beautiful beaches of Torre de la Horadada and Mil Palmeras with fine sand promenade is just 5 minutes away. The airports of Corvera (Murcia) and Alicante are respectively 40 and 55 minutes away.