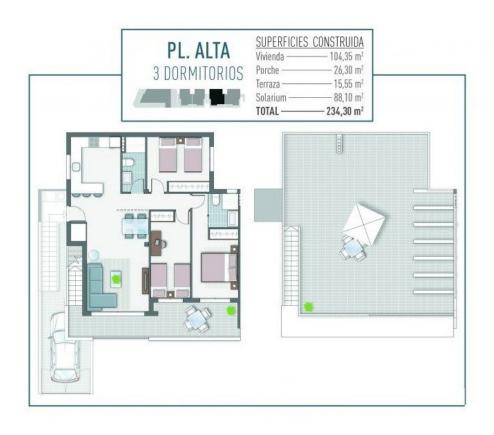

## DESCRIPTION

MODERN RESIDENTIAL COMPLEX, APARTMENT TOP FLOOR IN PILAR DE LA HORADADA. This 104m2 top floor apartment consists of 3 bedrooms, 2 bathrooms, a 15m2 private terrace and large 88m2 private solarium with an impressive communal rooftop pool area. Each apartment comes with a garage space in the basement. The building has a commercial space on the ground floor. The development is located in an unbeatable enclave within a large residential area of Pilar de la Horadada, a privileged place to families for easy access to all kinds of services. Pilar de la Horadada is a typical Spanish village in the most southern part of the Costa Blanca. The large main street has supermarkets, lots of shops, restaurants and bars and some lovely squares. In addition to the original established Golf courses on the Orihuela Costa Villamartin, Las Ramblas, Real Campoamor and Las Colinas approximately 14km away, Pilar de la Horadada is also well served with the excellent course Lo Romero only 4.2km drive. Only 8.2km away between San Javier and San Pedro del Pinatar, is Dos Mares shopping centre, and the major shopping centres of Murcia and Cartagena are also both under an hour's drive away. Further towards the Orihuela Costa, only a 15 minute journey you will find "La Zenia Boulevard" the largest shopping centre in the Alicante region. The beautiful beaches of Torre de la Horadada and Mil Palmeras with fine sand promenade is just 5 minutes away. The airports of Corvera (Murcia) and Alicante are respectively 40 and 55 minutes away.

**REF: #9737** 

| INFO           |           |  |
|----------------|-----------|--|
| PRICE:         | 299.900 € |  |
| PROPERTY TYPE: | Apartment |  |
| LOCATION:      |           |  |
| BEDROOMS:      | 3         |  |
| Bathrooms:     | 2         |  |
| Build:         | 104 (m2)  |  |
| Plot:          | -         |  |
| Terrace:       | 103 (m2)  |  |
| Year:          | -         |  |
| Floor:         | -         |  |
| Old price      | -         |  |