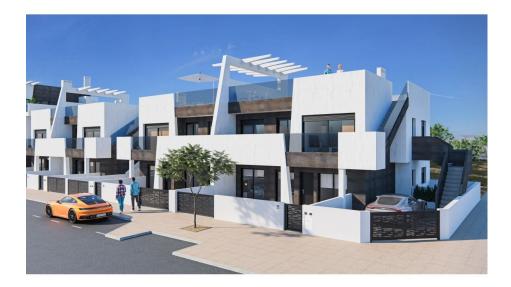

## DESCRIPTION

MODERN RESIDENTIAL COMPLEX, APARTMENT TOP FLOOR IN PILAR DE LA HORADADA. This 104m2 top floor apartment consists of 3 bedrooms, 2 bathrooms, a 15m2 private terrace and large 88m2 private solarium with an impressive communal rooftop pool area. Each apartment comes with a garage space in the basement. The building has a commercial space on the ground floor. The development is located in an unbeatable enclave within a large residential area of Pilar de la Horadada, a privileged place to families for easy access to all kinds of services. Pilar de la Horadada is a typical Spanish village in the most southern part of the Costa Blanca. The large main street has supermarkets, lots of shops, restaurants and bars and some lovely squares. In addition to the original established Golf courses on the Orihuela Costa Villamartin, Las Ramblas, Real Campoamor and Las Colinas approximately 14km away, Pilar de la Horadada is also well served with the excellent course Lo Romero only 4.2km drive. Only 8.2km away between San Javier and San Pedro del Pinatar, is Dos Mares shopping centre, and the major shopping centres of Murcia and Cartagena are also both under an hour's drive away. Further towards the Orihuela Costa, only a 15 minute journey you will find "La Zenia Boulevard" the largest shopping centre in the Alicante region. The beautiful beaches of Torre de la Horadada and Mil Palmeras with fine sand promenade is just 5 minutes away. The airports of Corvera (Murcia) and Alicante are respectively 40 and 55 minutes away.