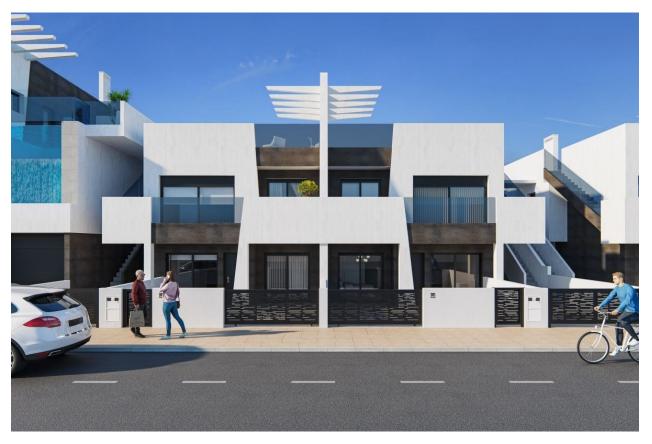

## DESCRIPTION

MODERN RESIDENTIAL COMPLEX, APARTMENT TOP FLOOR IN PILAR DE LA HORADADA. This 104m2 top floor apartment consists of 3 bedrooms, 2 bathrooms, a 15m2 private terrace and large 88m2 private solarium with an impressive communal rooftop pool area. Each apartment comes with a garage space in the basement. The building has a commercial space on the ground floor. The development is located in an unbeatable enclave within a large residential area of Pilar de la Horadada, a privileged place to families for easy access to all kinds of services. Pilar de la Horadada is a typical Spanish village in the most southern part of the Costa Blanca. The large main street has supermarkets, lots of shops, restaurants and bars and some lovely squares. In addition to the original established Golf courses on the Orihuela Costa Villamartin, Las Ramblas, Real Campoamor and Las Colinas approximately 14km away, Pilar de la Horadada is also well served with the excellent course Lo Romero only 4.2km drive. Only 8.2km away between San Javier and San Pedro del Pinatar, is Dos Mares shopping centre, and the major shopping centres of Murcia and Cartagena are also both under an hour's drive away. Further towards the Orihuela Costa, only a 15 minute journey you will find "La Zenia Boulevard" the largest shopping centre in the Alicante region. The beautiful beaches of Torre de la Horadada and Mil Palmeras with fine sand promenade is just 5 minutes away. The airports of Corvera (Murcia) and Alicante are respectively 40 and 55 minutes away.