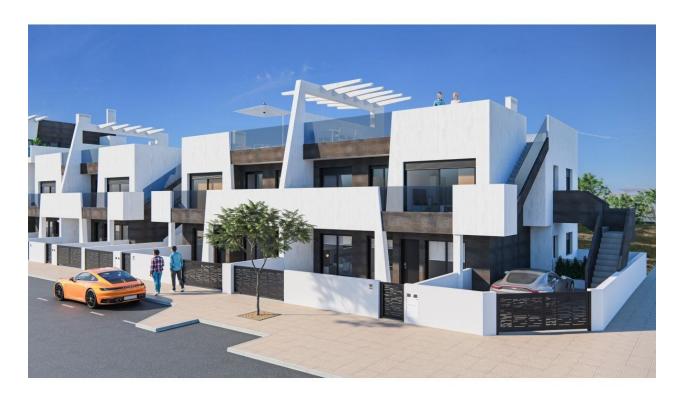

## DESCRIPTION

MODERN RESIDENTIAL COMPLEX, APARTMENT TOP FLOOR IN PILAR DE LA HORADADA. This 104m2 top floor apartment consists of 3 bedrooms, 2 bathrooms, a 15m2 private terrace and large 88m2 private solarium with an impressive communal rooftop pool area. Each apartment comes with a garage space in the basement. The building has a commercial space on the ground floor. The development is located in an unbeatable enclave within a large residential area of Pilar de la Horadada, a privileged place to families for easy access to all kinds of services. Pilar de la Horadada is a typical Spanish village in the most southern part of the Costa Blanca. The large main street has supermarkets, lots of shops, restaurants and bars and some lovely squares. In addition to the original established Golf courses on the Orihuela Costa Villamartin, Las Ramblas, Real Campoamor and Las Colinas approximately 14km away, Pilar de la Horadada is also well served with the excellent course Lo Romero only 4.2km drive. Only 8.2km away between San Javier and San Pedro del Pinatar, is Dos Mares shopping centre, and the major shopping centres of Murcia and Cartagena are also both under an hour's drive away. Further towards the Orihuela Costa, only a 15 minute journey you will find "La Zenia Boulevard" the largest shopping centre in the Alicante region. The beautiful beaches of Torre de la Horadada and Mil Palmeras with fine sand promenade is just 5 minutes away. The airports of Corvera (Murcia) and Alicante are respectively 40 and 55 minutes away.