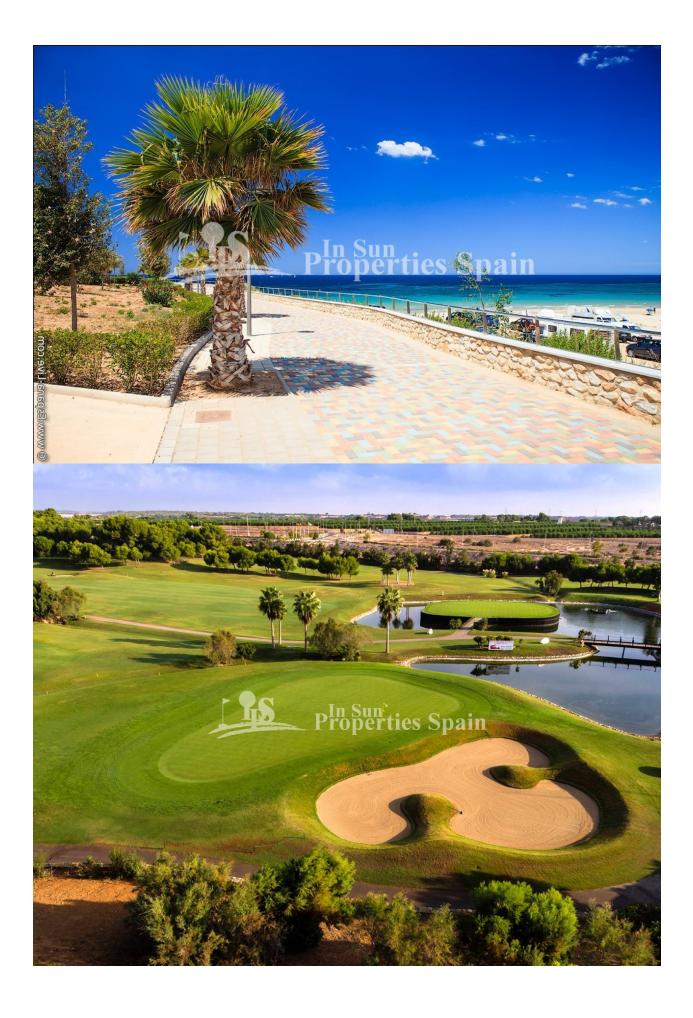

## DESCRIPTION

MODERN RESIDENTIAL COMPLEX, APARTMENT TOP FLOOR IN PILAR DE LA HORADADA. This 104m2 top floor apartment consists of 3 bedrooms, 2 bathrooms, a 15m2 private terrace and large 88m2 private solarium with an impressive communal rooftop pool area. Each apartment comes with a garage space in the basement. The building has a commercial space on the ground floor. The development is located in an unbeatable enclave within a large residential area of Pilar de la Horadada, a privileged place to families for easy access to all kinds of services. Pilar de la Horadada is a typical Spanish village in the most southern part of the Costa Blanca. The large main street has supermarkets, lots of shops, restaurants and bars and some lovely squares. In addition to the original established Golf courses on the Orihuela Costa Villamartin, Las Ramblas, Real Campoamor and Las Colinas approximately 14km away, Pilar de la Horadada is also well served with the excellent course Lo Romero only 4.2km drive. Only 8.2km away between San Javier and San Pedro del Pinatar, is Dos Mares shopping centre, and the major shopping centres of Murcia and Cartagena are also both under an hour's drive away. Further towards the Orihuela Costa, only a 15 minute journey you will find "La Zenia Boulevard" the largest shopping centre in the Alicante region. The beautiful beaches of Torre de la Horadada and Mil Palmeras with fine sand promenade is just 5 minutes away. The airports of Corvera (Murcia) and Alicante are respectively 40 and 55 minutes away.