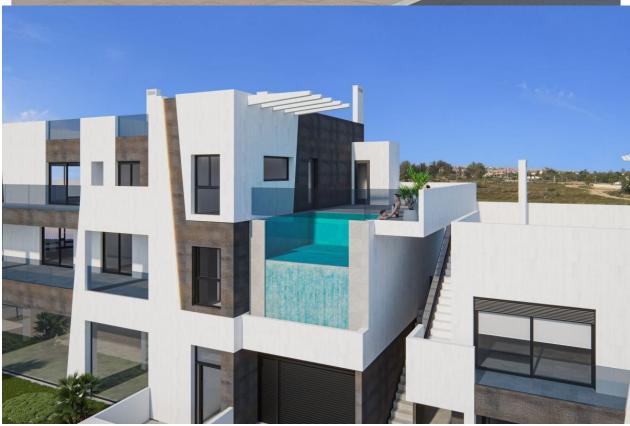

## DESCRIPTION

MODERN RESIDENTIAL COMPLEX, APARTMENT TOP FLOOR IN PILAR DE LA HORADADA. This 104m2 top floor apartment consists of 3 bedrooms, 2 bathrooms, a 15m2 private terrace and large 88m2 private solarium with an impressive communal rooftop pool area. Each apartment comes with a garage space in the basement. The building has a commercial space on the ground floor. The development is located in an unbeatable enclave within a large residential area of Pilar de la Horadada, a privileged place to families for easy access to all kinds of services. Pilar de la Horadada is a typical Spanish village in the most southern part of the Costa Blanca. The large main street has supermarkets, lots of shops, restaurants and bars and some lovely squares. In addition to the original established Golf courses on the Orihuela Costa Villamartin, Las Ramblas, Real Campoamor and Las Colinas approximately 14km away, Pilar de la Horadada is also well served with the excellent course Lo Romero only 4.2km drive. Only 8.2km away between San Javier and San Pedro del Pinatar, is Dos Mares shopping centre, and the major shopping centres of Murcia and Cartagena are also both under an hour's drive away. Further towards the Orihuela Costa, only a 15 minute journey you will find "La Zenia Boulevard" the largest shopping centre in the Alicante region. The beautiful beaches of Torre de la Horadada and Mil Palmeras with fine sand promenade is just 5 minutes away. The airports of Corvera (Murcia) and Alicante are respectively 40 and 55 minutes away.