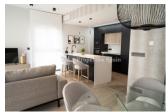

INFO

# Properties Spain

since 1999

REF: # 9927 ()



| PRICE:         | 315.000 € |
|----------------|-----------|
| PROPERTY TYPE: | Apartment |
| LOCATION:      | ()        |
| BEDROOMS:      | 2         |
| Bathrooms:     | 2         |
| Build:         | 72 (m2)   |
| Plot:          | -         |
| Terrace:       | 63 (m2)   |
| Year:          | -         |
| Floor:         | -         |
| Old price      | -         |









### DESCRIPTION

WONDERFUL NEW BUILD RESIDENTIAL COMPLEX OF APARTMENTS TOP FLOOR IN PUNTA PRIMA ORIHUELA COSTA only a few meters from the centre. This new top floor 72m2 apartment consists of 2 bedrooms, 2 bathrooms, parking and a 63m2 private solarium. The complex will offer nice green areas with a playground for children, a gym and two communal pools. It is located just a few meters from the centre of Punta Prima where you will find all the amenities you may need; nice restaurants, cafes, supermarkets, pharmacies and more. Punta Prima is located just 5 km from Torrevieja and has a good health infrastructure and a plenty of services available throughout the year. Just 10 km away we can find the golf courses of Villamartín, Campoamor, Las Ramblas, Las Colinas and Lo Romero, as well