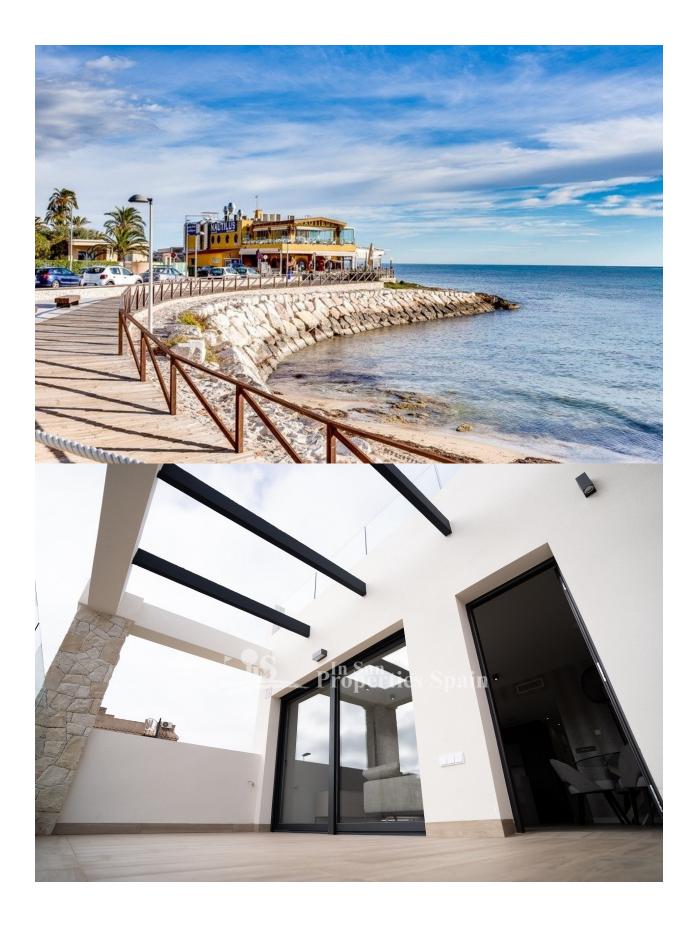

### DESCRIPTION

WONDERFUL NEW BUILD RESIDENTIAL COMPLEX OF APARTMENTS TOP FLOOR IN PUNTA PRIMA ORIHUELA COSTA only a few meters from the centre. This new top floor 72m2 apartment consists of 2 bedrooms, 2 bathrooms, parking and a 63m2 private solarium. The complex will offer nice green areas with a playground for children, a gym and two communal pools. It is located just a few meters from the centre of Punta Prima where you will find all the amenities you may need; nice restaurants, cafes, supermarkets, pharmacies and more. Punta Prima is located just 5 km from Torrevieja and has a good health infrastructure and a plenty of services available throughout the year. Just 10 km away we can find the golf courses of Villamartín, Campoamor, Las Ramblas, Las Colinas and Lo Romero, as well as the commercial centres of La Zenia and Habaneras. Nearest Airports: Alicante Airport 45mins drive (70km) and Murcia (Corvera) 42 mins (58km).