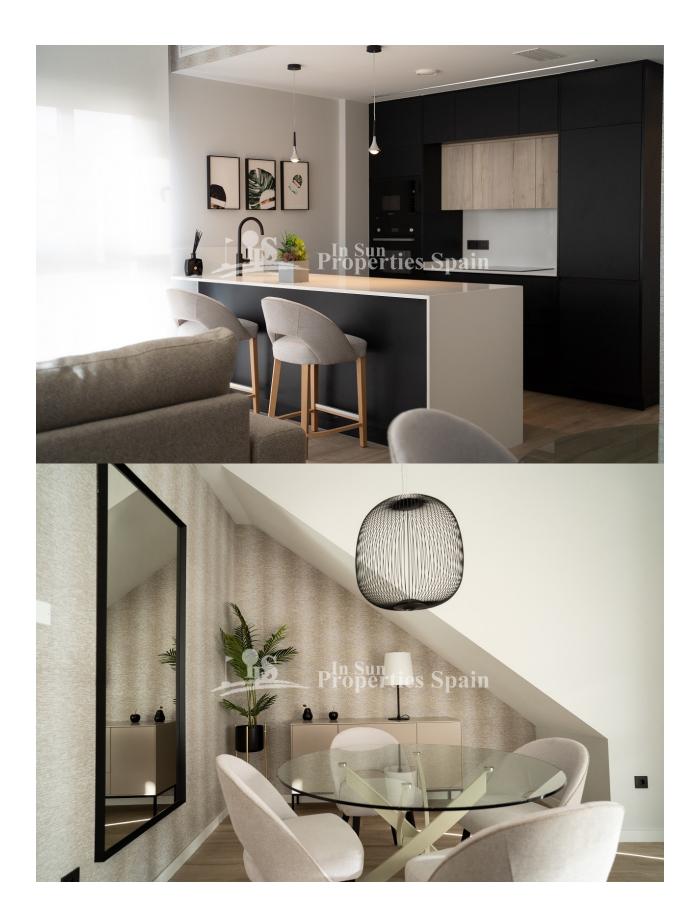

### DESCRIPTION

WONDERFUL NEW BUILD RESIDENTIAL COMPLEX OF APARTMENTS TOP FLOOR IN PUNTA PRIMA ORIHUELA COSTA only a few meters from the centre. This new top floor 72m2 apartment consists of 2 bedrooms, 2 bathrooms, parking and a 63m2 private solarium. The complex will offer nice green areas with a playground for children, a gym and two communal pools. It is located just a few meters from the centre of Punta Prima where you will find all the amenities you may need; nice restaurants, cafes, supermarkets, pharmacies and more. Punta Prima is located just 5 km from Torrevieja and has a good health infrastructure and a plenty of services available throughout the year. Just 10 km away we can find the golf courses of Villamartín, Campoamor, Las Ramblas, Las Colinas and Lo Romero, as well as the commercial centres of La Zenia and Habaneras. Nearest Airports: Alicante Airport 45mins drive (70km) and Murcia (Corvera) 42 mins (58km).