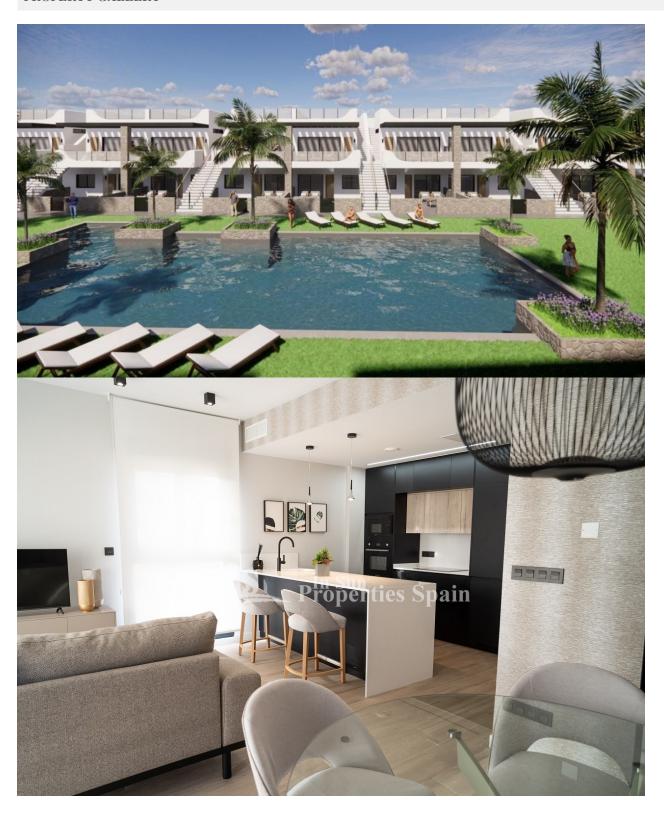

### DESCRIPTION

WONDERFUL NEW BUILD RESIDENTIAL COMPLEX OF APARTMENTS TOP FLOOR IN PUNTA PRIMA ORIHUELA COSTA only a few meters from the centre. This new top floor 72m2 apartment consists of 2 bedrooms, 2 bathrooms, parking and a 63m2 private solarium. The complex will offer nice green areas with a playground for children, a gym and two communal pools. It is located just a few meters from the centre of Punta Prima where you will find all the amenities you may need; nice restaurants, cafes, supermarkets, pharmacies and more. Punta Prima is located just 5 km from Torrevieja and has a good health infrastructure and a plenty of services available throughout the year. Just 10 km away we can find the golf courses of Villamartín, Campoamor, Las Ramblas, Las Colinas and Lo Romero, as well as the commercial centres of La Zenia and Habaneras. Nearest Airports: Alicante Airport 45mins drive (70km) and Murcia (Corvera) 42 mins (58km).