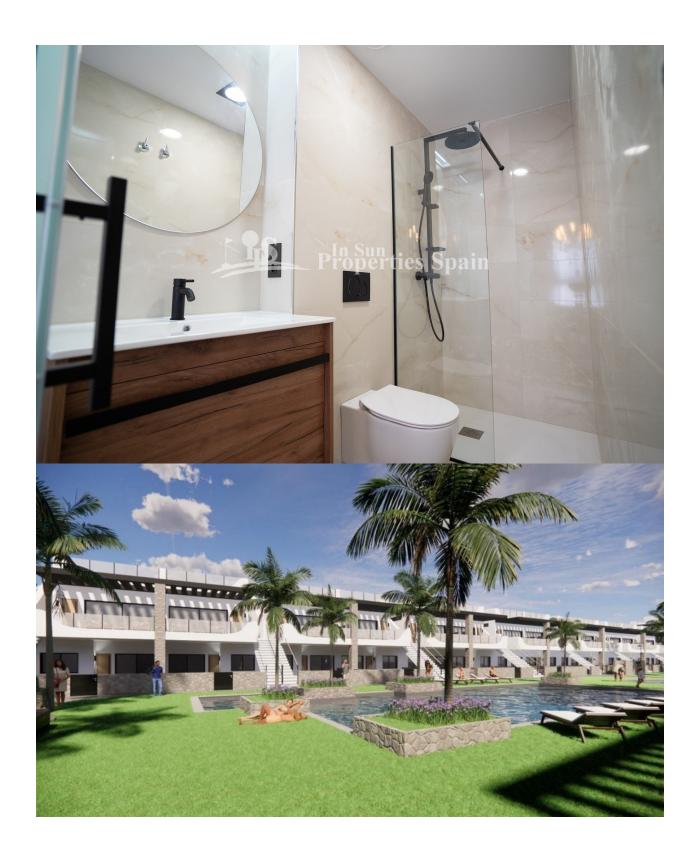

### DESCRIPTION

WONDERFUL NEW BUILD RESIDENTIAL COMPLEX OF APARTMENTS TOP FLOOR IN PUNTA PRIMA ORIHUELA COSTA only a few meters from the centre. This new top floor 72m2 apartment consists of 2 bedrooms, 2 bathrooms, parking and a 63m2 private solarium. The complex will offer nice green areas with a playground for children, a gym and two communal pools. It is located just a few meters from the centre of Punta Prima where you will find all the amenities you may need; nice restaurants, cafes, supermarkets, pharmacies and more. Punta Prima is located just 5 km from Torrevieja and has a good health infrastructure and a plenty of services available throughout the year. Just 10 km away we can find the golf courses of Villamartín, Campoamor, Las Ramblas, Las Colinas and Lo Romero, as well as the commercial centres of La Zenia and Habaneras. Nearest Airports: Alicante Airport 45mins drive (70km) and Murcia (Corvera) 42 mins (58km).

Bathroom en-suiteGym

• Open kitchen

# ID **TERRACES**

- Open terrace Play Ground Landscaped Communal Garden