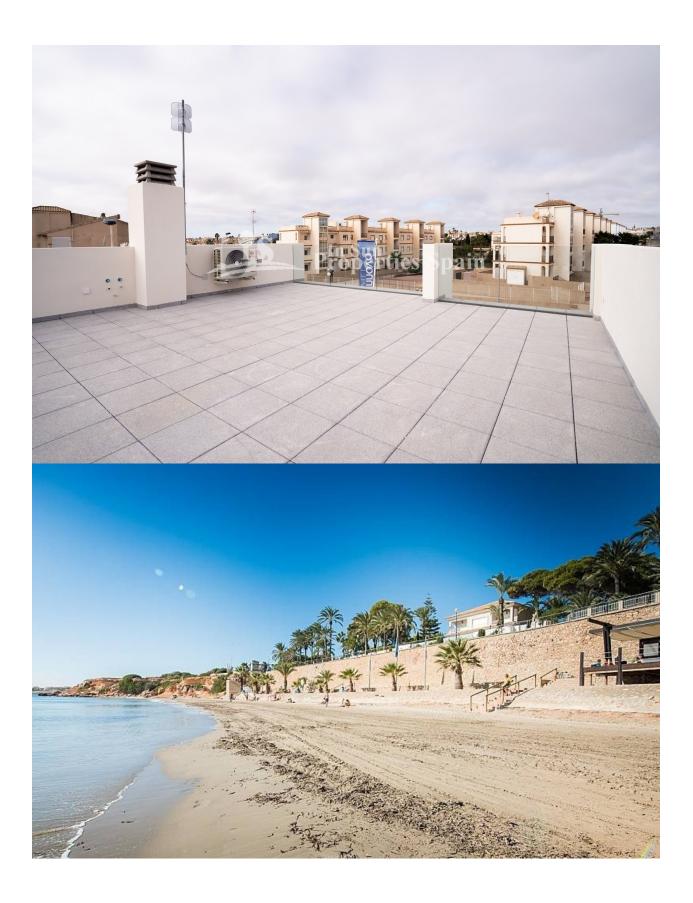

### DESCRIPTION

WONDERFUL NEW BUILD RESIDENTIAL COMPLEX OF APARTMENTS TOP FLOOR IN PUNTA PRIMA ORIHUELA COSTA only a few meters from the centre. This new top floor 72m2 apartment consists of 2 bedrooms, 2 bathrooms, parking and a 63m2 private solarium. The complex will offer nice green areas with a playground for children, a gym and two communal pools. It is located just a few meters from the centre of Punta Prima where you will find all the amenities you may need; nice restaurants, cafes, supermarkets, pharmacies and more. Punta Prima is located just 5 km from Torrevieja and has a good health infrastructure and a plenty of services available throughout the year. Just 10 km away we can find the golf courses of Villamartín, Campoamor, Las Ramblas, Las Colinas and Lo Romero, as well as the commercial centres of La Zenia and Habaneras. Nearest Airports: Alicante Airport 45mins drive (70km) and Murcia (Corvera) 42 mins (58km).

# ID **TERRACES**

- Open terrace Play Ground Landscaped Communal Garden