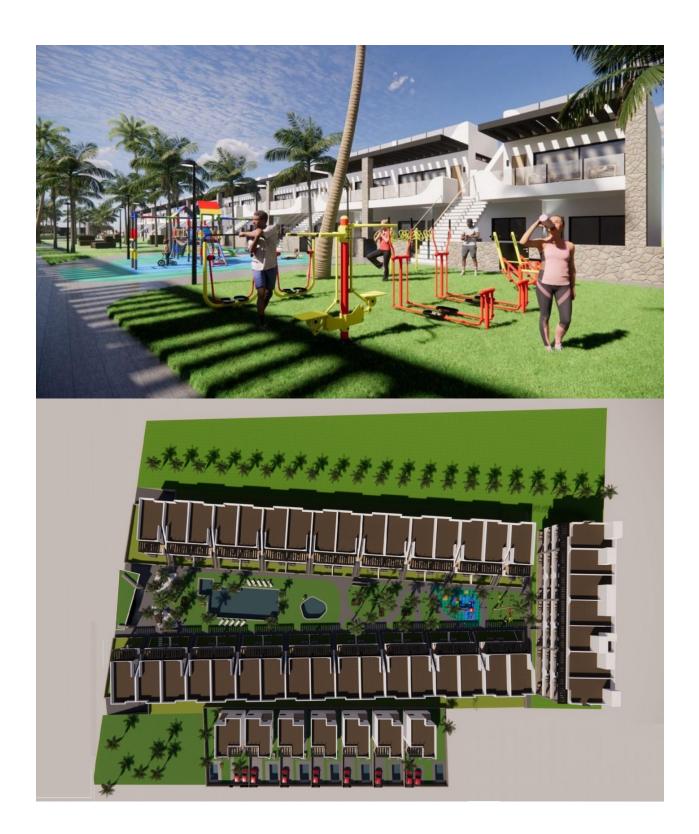

### DESCRIPTION

WONDERFUL NEW BUILD RESIDENTIAL COMPLEX OF APARTMENTS TOP FLOOR IN PUNTA PRIMA ORIHUELA COSTA only a few meters from the centre. This new top floor 72m2 apartment consists of 2 bedrooms, 2 bathrooms, parking and a 63m2 private solarium. The complex will offer nice green areas with a playground for children, a gym and two communal pools. It is located just a few meters from the centre of Punta Prima where you will find all the amenities you may need; nice restaurants, cafes, supermarkets, pharmacies and more. Punta Prima is located just 5 km from Torrevieja and has a good health infrastructure and a plenty of services available throughout the year. Just 10 km away we can find the golf courses of Villamartín, Campoamor, Las Ramblas, Las Colinas and Lo Romero, as well as the commercial centres of La Zenia and Habaneras. Nearest Airports: Alicante Airport 45mins drive (70km) and Murcia (Corvera) 42 mins (58km).

# ID **TERRACES**

- Open terrace Play Ground Landscaped Communal Garden