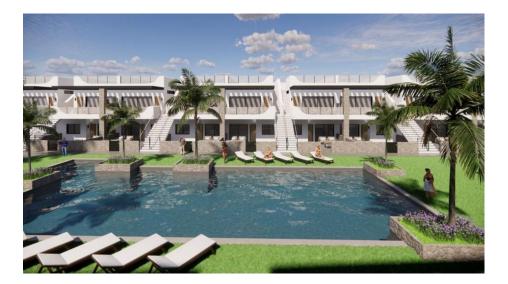

### DESCRIPTION

WONDERFUL NEW BUILD RESIDENTIAL COMPLEX OF APARTMENTS TOP FLOOR IN PUNTA PRIMA ORIHUELA COSTA only a few meters from the centre. This new top floor 72m2 apartment consists of 2 bedrooms, 2 bathrooms, parking and a 63m2 private solarium. The complex will offer nice green areas with a playground for children, a gym and two communal pools. It is located just a few meters from the centre of Punta Prima where you will find all the amenities you may need; nice restaurants, cafes, supermarkets, pharmacies and more. Punta Prima is located just 5 km from Torrevieja and has a good health infrastructure and a plenty of services available throughout the year. Just 10 km away we can find the golf courses of Villamartín, Campoamor, Las Ramblas, Las Colinas and Lo Romero, as well as the commercial centres of La Zenia and Habaneras. Nearest Airports: Alicante Airport 45mins drive (70km) and Murcia (Corvera) 42 mins (58km).

| STYLE                    | VIEWS            | AIRCONDITIONING         | DISTANCE TO    |
|--------------------------|------------------|-------------------------|----------------|
| <ul><li>Modern</li></ul> | Panoramic views  | Central airconditioning | Beach : 3 Km   |
|                          |                  |                         | Airport: 60 Km |
| PARKING                  | MAIN LIVING AREA | KITCHEN                 | GARDEN AND     |