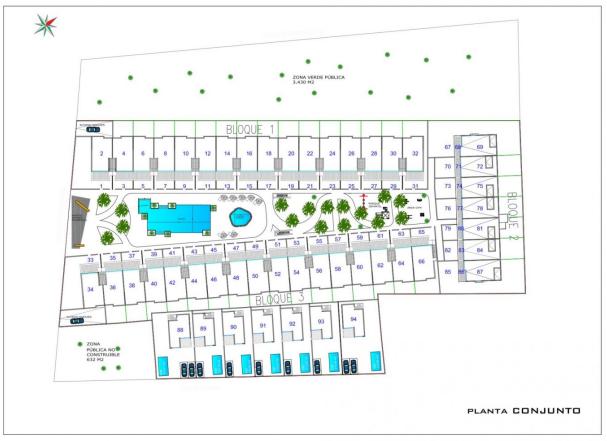

### DESCRIPTION

WONDERFUL NEW BUILD RESIDENTIAL COMPLEX OF APARTMENTS TOP FLOOR IN PUNTA PRIMA ORIHUELA COSTA only a few meters from the centre. This new top floor 72m2 apartment consists of 2 bedrooms, 2 bathrooms, parking and a 63m2 private solarium. The complex will offer nice green areas with a playground for children, a gym and two communal pools. It is located just a few meters from the centre of Punta Prima where you will find all the amenities you may need; nice restaurants, cafes, supermarkets, pharmacies and more. Punta Prima is located just 5 km from Torrevieja and has a good health infrastructure and a plenty of services available throughout the year. Just 10 km away we can find the golf courses of Villamartín, Campoamor, Las Ramblas, Las Colinas and Lo Romero, as well as the commercial centres of La Zenia and Habaneras. Nearest Airports: Alicante Airport 45mins drive (70km) and Murcia (Corvera) 42 mins (58km).