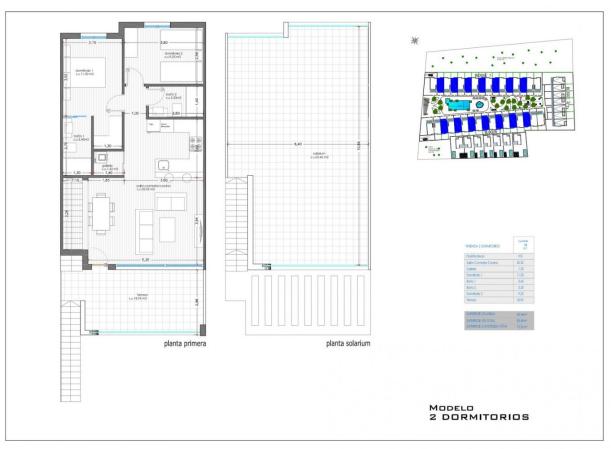

# Properties Spain

since 1999

REF: # 9927 ()

| PRICE:         | 315.000 € |
|----------------|-----------|
| PROPERTY TYPE: | Apartment |
| LOCATION:      | ()        |
| BEDROOMS:      | 2         |
| Bathrooms:     | 2         |
| Build:         | 72 (m2)   |
| Plot:          | -         |
| Terrace:       | 63 (m2)   |
| Year:          | -         |
| Floor:         | -         |
| Old price      | -         |

### DESCRIPTION

WONDERFUL NEW BUILD RESIDENTIAL COMPLEX OF APARTMENTS TOP FLOOR IN PUNTA PRIMA ORIHUELA COSTA only a few meters from the centre. This new top floor 72m2 apartment consists of 2 bedrooms, 2 bathrooms, parking and a 63m2 private solarium. The complex will offer nice green areas with a playground for children, a gym and two communal pools. It is located just a few meters from the centre of Punta Prima where you will find all the amenities you may need; nice restaurants, cafes, supermarkets, pharmacies and more. Punta Prima is located just 5 km from Torrevieja and has a good health infrastructure and a plenty of services available throughout the year. Just 10 km away we can find the golf courses of Villamartín, Campoamor, Las Ramblas, Las Colinas and Lo Romero, as well as the commercial centres of La Zenia and Habaneras. Nearest Airports: Alicante Airport 45mins drive (70km) and Murcia (Corvera) 42 mins (58km).