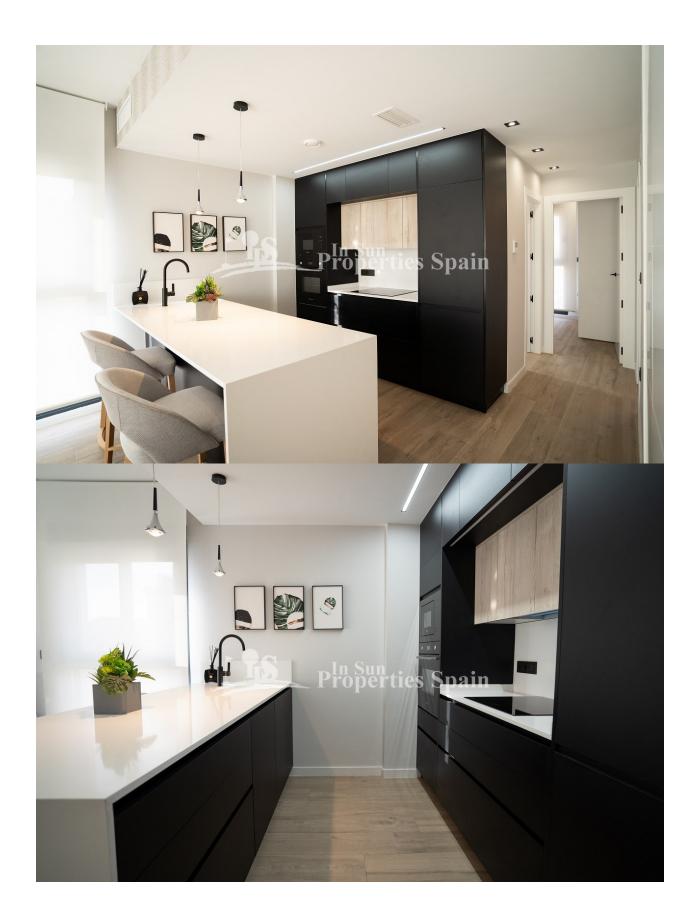

### DESCRIPTION

WONDERFUL NEW BUILD RESIDENTIAL COMPLEX OF APARTMENTS TOP FLOOR IN PUNTA PRIMA ORIHUELA COSTA only a few meters from the centre. This new top floor 72m2 apartment consists of 2 bedrooms, 2 bathrooms, parking and a 63m2 private solarium. The complex will offer nice green areas with a playground for children, a gym and two communal pools. It is located just a few meters from the centre of Punta Prima where you will find all the amenities you may need; nice restaurants, cafes, supermarkets, pharmacies and more. Punta Prima is located just 5 km from Torrevieja and has a good health infrastructure and a plenty of services available throughout the year. Just 10 km away we can find the golf courses of Villamartín, Campoamor, Las Ramblas, Las Colinas and Lo Romero, as well as the commercial centres of La Zenia and Habaneras. Nearest Airports: Alicante Airport 45mins drive (70km) and Murcia (Corvera) 42 mins (58km).

Bathroom en-suiteGym

• Open kitchen