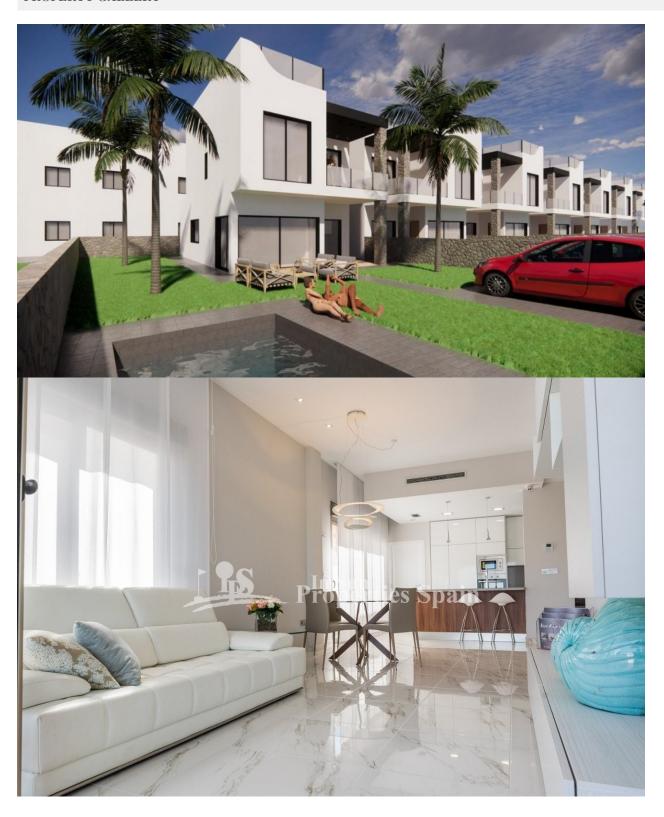

#### DESCRIPTION

WONDERFUL NEW BUILD RESIDENTIAL COMPLEX OF VILLAS IN PUNTA PRIMA, ORIHUELA COSTA only a few meters from the centre. This new build 125m2 villa is built on a plot of 210m2 over two floors with a sunny roof terrace. On the ground floor there is a bright and spacious living room with an open plan kitchen, 1 bedroom with fitted wardrobes and 1 bathroom. On the first floor you can find other 3 bedrooms with fitted wardrobes and 2 bathrooms (1 en-suite with the main bedroom). From the main bedroom you can access a 12m2 terrace. There are stairs to the top floor where you will find a large 61m2 solarium. The complex will offer nice green areas with a playground for children, a gym and two communal pools. It is located just a few meters from the centre of Punta Prima where you will find all the amenities you may need; nice restaurants, cafes, supermarkets, pharmacies and more. Punta Prima is located just 5 km from Torrevieja and has a good health infrastructure and a plenty of services available throughout the year. Just 10 km away we can find the golf courses of Villamartín, Campoamor, Las Ramblas, Las Colinas and Lo Romero, as well as the commercial centres of La Zenia and Habaneras. Nearest Airports: Alicante Airport 45mins drive (70km) and Murcia (Corvera) 42 mins (58km).

# GARDEN AND TERRACES

- Open terrace
- Exterior lights
- Automatic watering system
- Play Ground
- Landscaped
- Fenced
- Stone walls
- Private garden
- Communal Garden