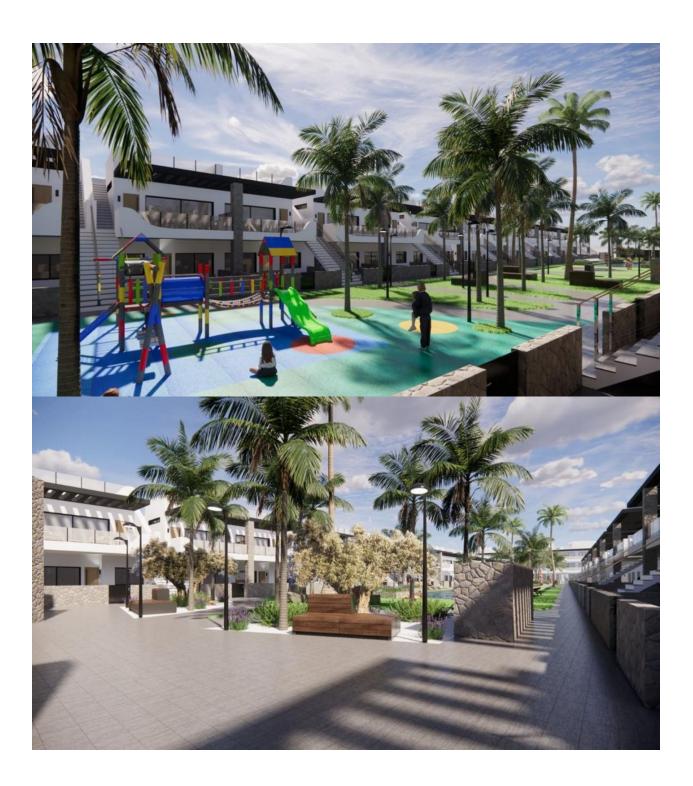

#### DESCRIPTION

WONDERFUL NEW BUILD RESIDENTIAL COMPLEX OF VILLAS IN PUNTA PRIMA, ORIHUELA COSTA only a few meters from the centre. This new build 125m2 villa is built on a plot of 210m2 over two floors with a sunny roof terrace. On the ground floor there is a bright and spacious living room with an open plan kitchen, 1 bedroom with fitted wardrobes and 1 bathroom. On the first floor you can find other 3 bedrooms with fitted wardrobes and 2 bathrooms (1 en-suite with the main bedroom). From the main bedroom you can access a 12m2 terrace. There are stairs to the top floor where you will find a large 61m2 solarium. The complex will offer nice green areas with a playground for children, a gym and two communal pools. It is located just a few meters from the centre of Punta Prima where you will find all the amenities you may need; nice restaurants, cafes, supermarkets, pharmacies and more. Punta Prima is located just 5 km from Torrevieja and has a good health infrastructure and a plenty of services available throughout the year. Just 10 km away we can find the golf courses of Villamartín, Campoamor, Las Ramblas, Las Colinas and Lo Romero, as well as the commercial centres of La Zenia and Habaneras. Nearest Airports: Alicante Airport 45mins drive (70km) and Murcia (Corvera) 42 mins (58km).

# GARDEN AND TERRACES

- Open terrace
- Exterior lights
- Automatic watering system
- Play Ground
- Landscaped
- Fenced
- Stone walls
- Private garden
- Communal Garden