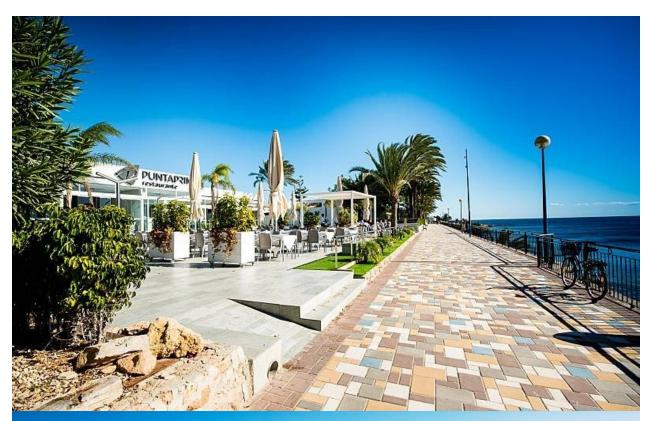

#### DESCRIPTION

WONDERFUL NEW BUILD RESIDENTIAL COMPLEX OF VILLAS IN PUNTA PRIMA, ORIHUELA COSTA only a few meters from the centre. This new build 125m2 villa is built on a plot of 210m2 over two floors with a sunny roof terrace. On the ground floor there is a bright and spacious living room with an open plan kitchen, 1 bedroom with fitted wardrobes and 1 bathroom. On the first floor you can find other 3 bedrooms with fitted wardrobes and 2 bathrooms (1 en-suite with the main bedroom). From the main bedroom you can access a 12m2 terrace. There are stairs to the top floor where you will find a large 61m2 solarium. The complex will offer nice green areas with a playground for children, a gym and two communal pools. It is located just a few meters from the centre of Punta Prima where you will find all the amenities you may need; nice restaurants, cafes, supermarkets, pharmacies and more. Punta Prima is located just 5 km from Torrevieja and has a good health infrastructure and a plenty of services available throughout the year. Just 10 km away we can find the golf courses of Villamartín, Campoamor, Las Ramblas, Las Colinas and Lo Romero, as well as the commercial centres of La Zenia and Habaneras. Nearest Airports: Alicante Airport 45mins drive (70km) and Murcia (Corvera) 42 mins (58km).

### **DISTANCE TO:**

Beach : 2 Km

Airport: 60 Km