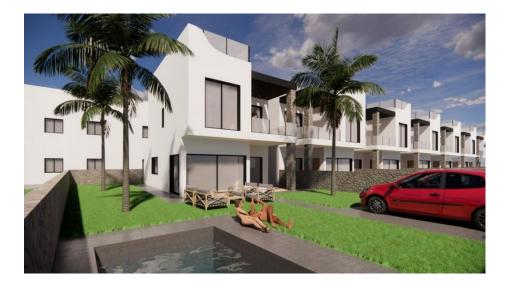

#### DESCRIPTION

WONDERFUL NEW BUILD RESIDENTIAL COMPLEX OF VILLAS IN PUNTA PRIMA, ORIHUELA COSTA only a few meters from the centre. This new build 125m2 villa is built on a plot of 210m2 over two floors with a sunny roof terrace. On the ground floor there is a bright and spacious living room with an open plan kitchen, 1 bedroom with fitted wardrobes and 1 bathroom. On the first floor you can find other 3 bedrooms with fitted wardrobes and 2 bathrooms (1 en-suite with the main bedroom). From the main bedroom you can access a 12m2 terrace. There are stairs to the top floor where you will find a large 61m2 solarium. The complex will offer nice green areas with a playground for children, a gym and two communal pools. It is located just a few meters from the centre of Punta Prima where you will find all the amenities you may need; nice restaurants, cafes, supermarkets, pharmacies and more. Punta Prima is located just 5 km from Torrevieja and has a good health infrastructure and a plenty of services available throughout the year. Just 10 km away we can find the golf courses of Villamartín, Campoamor, Las Ramblas, Las Colinas and Lo Romero, as well as the commercial centres of La Zenia and Habaneras. Nearest Airports: Alicante Airport 45mins drive (70km) and Murcia (Corvera) 42 mins (58km).

# GARDEN AND TERRACES

- Open terrace
- Exterior lights
- Automatic watering system
- Play Ground
- Landscaped
- Fenced
- Stone walls
- Private garden
- Communal Garden