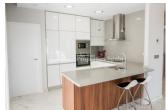

#### DESCRIPTION

WONDERFUL NEW BUILD RESIDENTIAL COMPLEX OF VILLAS IN PUNTA PRIMA, ORIHUELA COSTA only a few meters from the centre. This new build 125m2 villa is built on a plot of 210m2 over two floors with a sunny roof terrace. On the ground floor there is a bright and spacious living room with an open plan kitchen, 1 bedroom with fitted wardrobes and 1 bathroom. On the first floor you can find other 3 bedrooms with fitted wardrobes and 2 bathrooms (1 en-suite with the main bedroom). From the main bedroom you can access a 12m2 terrace. There are stairs to the top floor where you will find a large 61m2 solarium. The complex will offer nice green areas with a playground for children, a gym and two communal pools. It is located just a few meters from the centre of Punta Prima where you will find all the amenities you may need; nice restaurants, cafes, supermarkets, pharmacies and more. Punta Prima is located just 5 km from Torrevieja and has a good health infrastructure and a plenty of services available throughout the year. Just 10 km away we can find the golf courses of Villamartín, Campoamor, Las Ramblas, Las Colinas and Lo Romero, as well as the commercial centres of La Zenia and Habaneras. Nearest Airports: Alicante Airport 45mins drive (70km) and Murcia (Corvera) 42 mins (58km).

#### **KITCHEN**

- Open kitchen
- Equipped kitchen
- Granite countertop