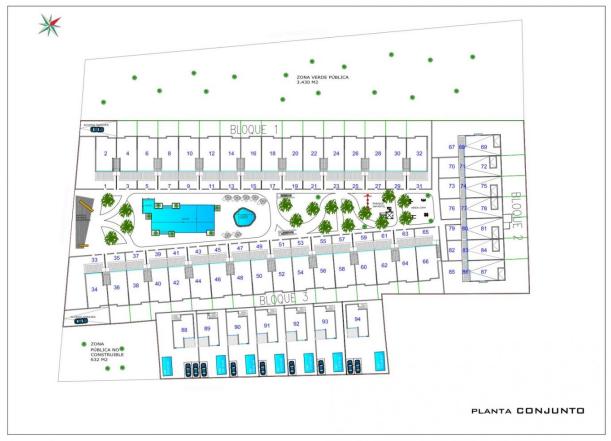

#### DESCRIPTION

WONDERFUL NEW BUILD RESIDENTIAL COMPLEX OF VILLAS IN PUNTA PRIMA, ORIHUELA COSTA only a few meters from the centre. This new build 125m2 villa is built on a plot of 210m2 over two floors with a sunny roof terrace. On the ground floor there is a bright and spacious living room with an open plan kitchen, 1 bedroom with fitted wardrobes and 1 bathroom. On the first floor you can find other 3 bedrooms with fitted wardrobes and 2 bathrooms (1 en-suite with the main bedroom). From the main bedroom you can access a 12m2 terrace. There are stairs to the top floor where you will find a large 61m2 solarium. The complex will offer nice green areas with a playground for children, a gym and two communal pools. It is located just a few meters from the centre of Punta Prima where you will find all the amenities you may need; nice restaurants, cafes, supermarkets, pharmacies and more. Punta Prima is located just 5 km from Torrevieja and has a good health infrastructure and a plenty of services available throughout the year. Just 10 km away we can find the golf courses of Villamartín, Campoamor, Las Ramblas, Las Colinas and Lo Romero, as well as the commercial centres of La Zenia and Habaneras. Nearest Airports: Alicante Airport 45mins drive (70km) and Murcia (Corvera) 42 mins (58km).