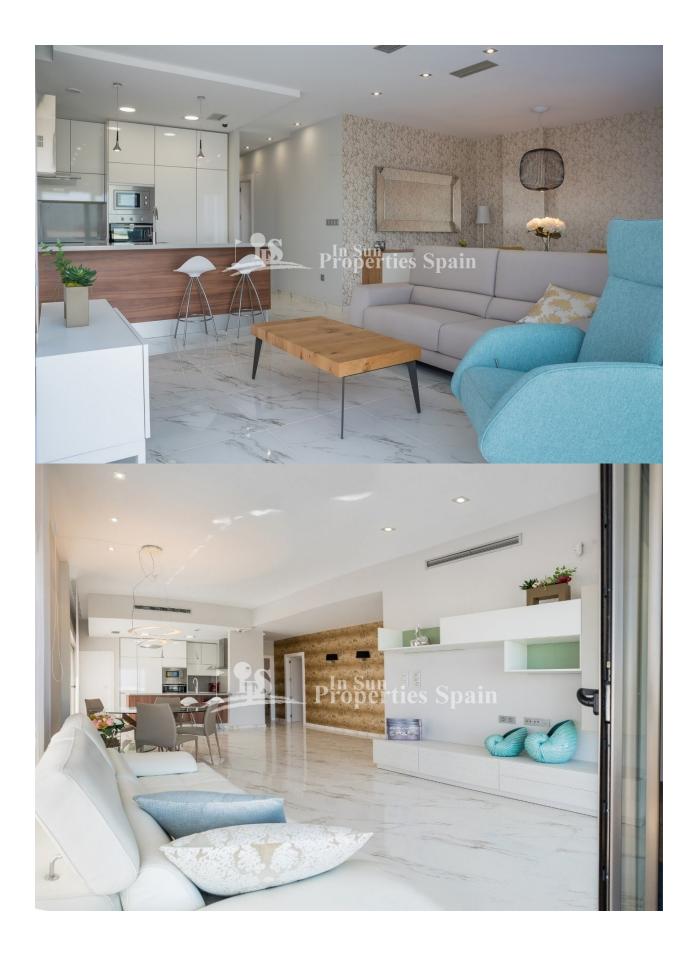

#### DESCRIPTION

WONDERFUL NEW BUILD RESIDENTIAL COMPLEX OF VILLAS IN PUNTA PRIMA, ORIHUELA COSTA only a few meters from the centre. This new build 125m2 villa is built on a plot of 210m2 over two floors with a sunny roof terrace. On the ground floor there is a bright and spacious living room with an open plan kitchen, 1 bedroom with fitted wardrobes and 1 bathroom. On the first floor you can find other 3 bedrooms with fitted wardrobes and 2 bathrooms (1 en-suite with the main bedroom). From the main bedroom you can access a 12m2 terrace. There are stairs to the top floor where you will find a large 61m2 solarium. The complex will offer nice green areas with a playground for children, a gym and two communal pools. It is located just a few meters from the centre of Punta Prima where you will find all the amenities you may need; nice restaurants, cafes, supermarkets, pharmacies and more. Punta Prima is located just 5 km from Torrevieja and has a good health infrastructure and a plenty of services available throughout the year. Just 10 km away we can find the golf courses of Villamartín, Campoamor, Las Ramblas, Las Colinas and Lo Romero, as well as the commercial centres of La Zenia and Habaneras. Nearest Airports: Alicante Airport 45mins drive (70km) and Murcia (Corvera) 42 mins (58km).

#### **KITCHEN**

- Open kitchen
- Equipped kitchen
- Granite countertop

### **MAIN LIVING AREA**

- Storage
- Bathroom en-suite