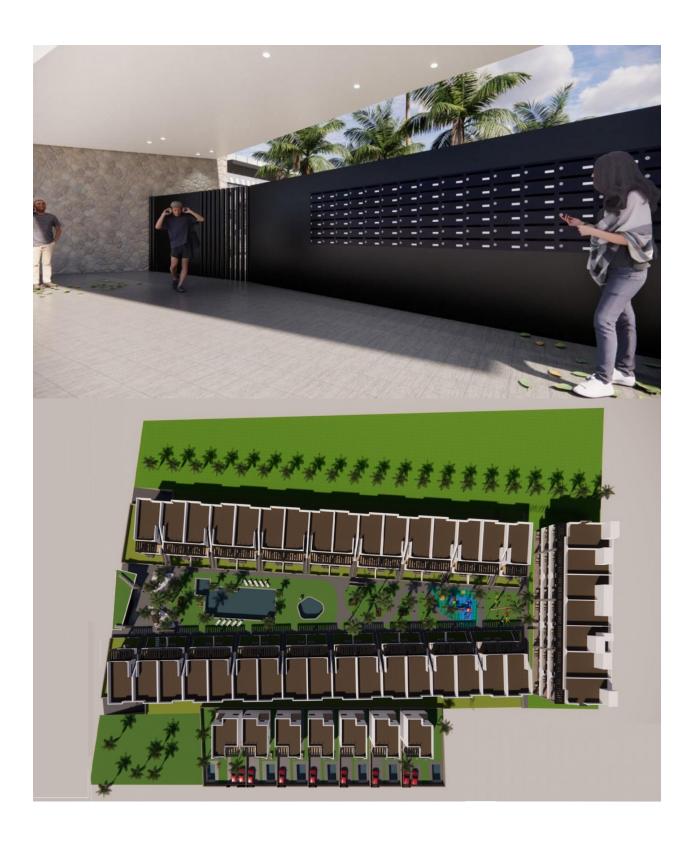

#### DESCRIPTION

WONDERFUL NEW BUILD RESIDENTIAL COMPLEX OF VILLAS IN PUNTA PRIMA, ORIHUELA COSTA only a few meters from the centre. This new build 125m2 villa is built on a plot of 210m2 over two floors with a sunny roof terrace. On the ground floor there is a bright and spacious living room with an open plan kitchen, 1 bedroom with fitted wardrobes and 1 bathroom. On the first floor you can find other 3 bedrooms with fitted wardrobes and 2 bathrooms (1 en-suite with the main bedroom). From the main bedroom you can access a 12m2 terrace. There are stairs to the top floor where you will find a large 61m2 solarium. The complex will offer nice green areas with a playground for children, a gym and two communal pools. It is located just a few meters from the centre of Punta Prima where you will find all the amenities you may need; nice restaurants, cafes, supermarkets, pharmacies and more. Punta Prima is located just 5 km from Torrevieja and has a good health infrastructure and a plenty of services available throughout the year. Just 10 km away we can find the golf courses of Villamartín, Campoamor, Las Ramblas, Las Colinas and Lo Romero, as well as the commercial centres of La Zenia and Habaneras. Nearest Airports: Alicante Airport 45mins drive (70km) and Murcia (Corvera) 42 mins (58km).

# GARDEN AND TERRACES

- Open terrace
- Exterior lights
- Automatic watering system
- Play Ground
- Landscaped
- Fenced
- Stone walls
- Private garden
- Communal Garden