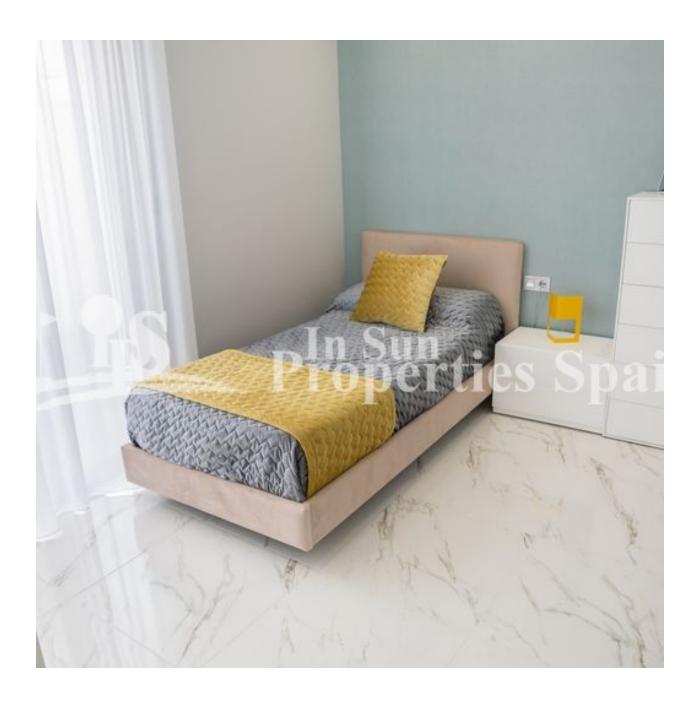

#### DESCRIPTION

WONDERFUL NEW BUILD RESIDENTIAL COMPLEX OF VILLAS IN PUNTA PRIMA, ORIHUELA COSTA only a few meters from the centre. This new build 125m2 villa is built on a plot of 210m2 over two floors with a sunny roof terrace. On the ground floor there is a bright and spacious living room with an open plan kitchen, 1 bedroom with fitted wardrobes and 1 bathroom. On the first floor you can find other 3 bedrooms with fitted wardrobes and 2 bathrooms (1 en-suite with the main bedroom). From the main bedroom you can access a 12m2 terrace. There are stairs to the top floor where you will find a large 61m2 solarium. The complex will offer nice green areas with a playground for children, a gym and two communal pools. It is located just a few meters from the centre of Punta Prima where you will find all the amenities you may need; nice restaurants, cafes, supermarkets, pharmacies and more. Punta Prima is located just 5 km from Torrevieja and has a good health infrastructure and a plenty of services available throughout the year. Just 10 km away we can find the golf courses of Villamartín, Campoamor, Las Ramblas, Las Colinas and Lo Romero, as well as the commercial centres of La Zenia and Habaneras. Nearest Airports: Alicante Airport 45mins drive (70km) and Murcia (Corvera) 42 mins (58km).

#### **EXTRA**

- Built in wardrobes
- Reinforced door
- Double glazed windows
- Satellite TV
- Storage room

"Experience our experience - Because you deserve the best"