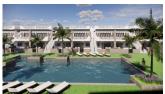

#### DESCRIPTION

WONDERFUL NEW BUILD RESIDENTIAL COMPLEX OF VILLAS IN PUNTA PRIMA, ORIHUELA COSTA only a few meters from the centre. This new build 125m2 villa is built on a plot of 210m2 over two floors with a sunny roof terrace. On the ground floor there is a bright and spacious living room with an open plan kitchen, 1 bedroom with fitted wardrobes and 1 bathroom. On the first floor you can find other 3 bedrooms with fitted wardrobes and 2 bathrooms (1 en-suite with the main bedroom). From the main bedroom you can access a 12m2 terrace. There are stairs to the top floor where you will find a large 61m2 solarium. The complex will offer nice green areas with a playground for children, a gym and two communal pools. It is located just a few meters from the centre of Punta Prima where you will find all the amenities you may need; nice restaurants, cafes, supermarkets, pharmacies and more. Punta Prima is located just 5 km from Torrevieja and has a good health infrastructure and a plenty of services available throughout the year. Just 10 km away we can find the golf courses of Villamartín, Campoamor, Las Ramblas, Las Colinas and Lo Romero, as well as the commercial centres of La Zenia and Habaneras. Nearest Airports: Alicante Airport 45mins drive (70km) and Murcia (Corvera) 42 mins (58km).

# GARDEN AND TERRACES

- Open terrace
- Exterior lights
- Automatic watering system
- Play Ground
- Landscaped
- Fenced
- Stone walls
- Private garden
- Communal Garden