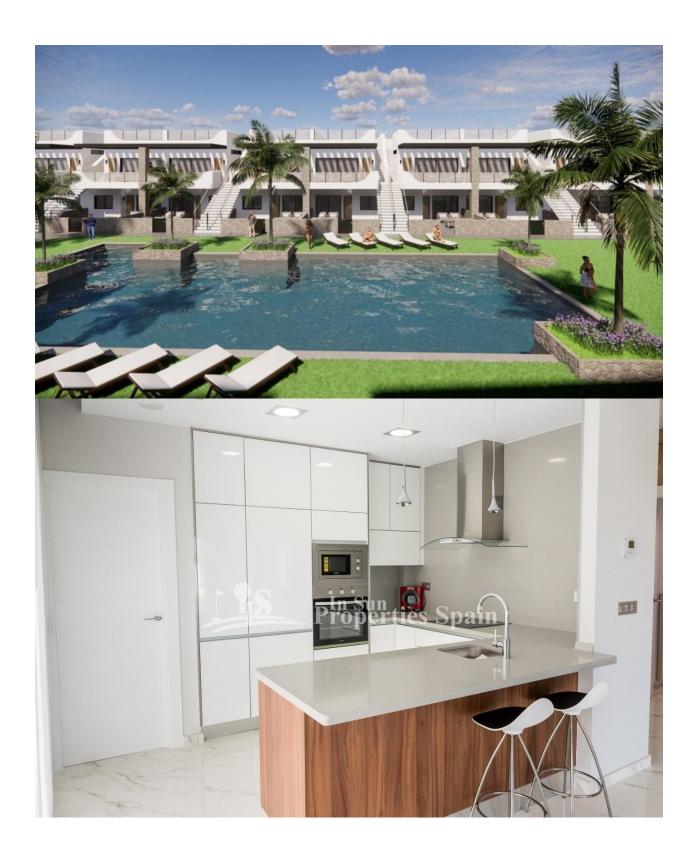

#### DESCRIPTION

WONDERFUL NEW BUILD RESIDENTIAL COMPLEX OF VILLAS IN PUNTA PRIMA, ORIHUELA COSTA only a few meters from the centre. This new build 125m2 villa is built on a plot of 210m2 over two floors with a sunny roof terrace. On the ground floor there is a bright and spacious living room with an open plan kitchen, 1 bedroom with fitted wardrobes and 1 bathroom. On the first floor you can find other 3 bedrooms with fitted wardrobes and 2 bathrooms (1 en-suite with the main bedroom). From the main bedroom you can access a 12m2 terrace. There are stairs to the top floor where you will find a large 61m2 solarium. The complex will offer nice green areas with a playground for children, a gym and two communal pools. It is located just a few meters from the centre of Punta Prima where you will find all the amenities you may need; nice restaurants, cafes, supermarkets, pharmacies and more. Punta Prima is located just 5 km from Torrevieja and has a good health infrastructure and a plenty of services available throughout the year. Just 10 km away we can find the golf courses of Villamartín, Campoamor, Las Ramblas, Las Colinas and Lo Romero, as well as the commercial centres of La Zenia and Habaneras. Nearest Airports: Alicante Airport 45mins drive (70km) and Murcia (Corvera) 42 mins (58km).

#### **KITCHEN**

- Open kitchen
- Equipped kitchen
- Granite countertop

# GARDEN AND TERRACES

- Open terrace
- Exterior lights
- Automatic watering system
- Play Ground
- Landscaped
- Fenced
- Stone walls
- Private garden
- Communal Garden