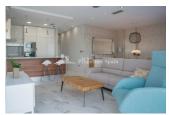

#### DESCRIPTION

WONDERFUL NEW BUILD RESIDENTIAL COMPLEX OF VILLAS IN PUNTA PRIMA, ORIHUELA COSTA only a few meters from the centre. This new build 125m2 villa is built on a plot of 210m2 over two floors with a sunny roof terrace. On the ground floor there is a bright and spacious living room with an open plan kitchen, 1 bedroom with fitted wardrobes and 1 bathroom. On the first floor you can find other 3 bedrooms with fitted wardrobes and 2 bathrooms (1 en-suite with the main bedroom). From the main bedroom you can access a 12m2 terrace. There are stairs to the top floor where you will find a large 61m2 solarium. The complex will offer nice green areas with a playground for children, a gym and two communal pools. It is located just a few meters from the centre of Punta Prima where you will find all the amenities you may need; nice restaurants, cafes, supermarkets, pharmacies and more. Punta Prima is located just 5 km from Torrevieja and has a good health infrastructure and a plenty of services available throughout the year. Just 10 km away we can find the golf courses of Villamartín, Campoamor, Las Ramblas, Las Colinas and Lo Romero, as well as the commercial centres of La Zenia and Habaneras. Nearest Airports: Alicante Airport 45mins drive (70km) and Murcia (Corvera) 42 mins (58km).

### **MAIN LIVING AREA**

- Storage
- Bathroom en-suite