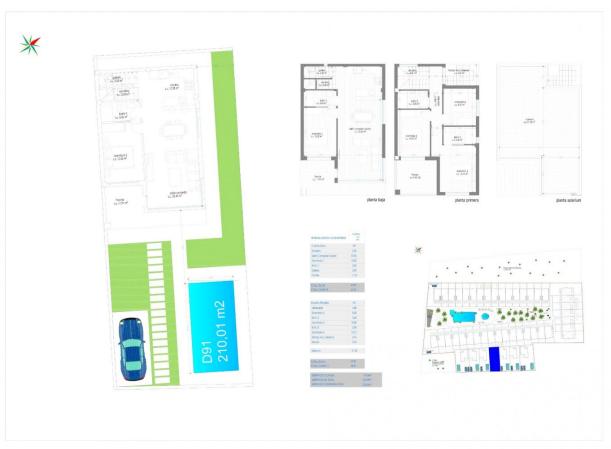

Properties Spain

since 1999

REF: # 9928 ()

| INFO           |           |
|----------------|-----------|
| PRICE:         | 655.000 € |
| PROPERTY TYPE: | Villa     |
| LOCATION:      | ()        |
| BEDROOMS:      | 4         |
| Bathrooms:     | 3         |
| Build:         | 125 (m2)  |
| Plot:          | 210 (m2)  |
| Terrace:       | 73 (m2)   |
| Year:          | -         |
| Floor:         | -         |
| Old price      | -         |

#### DESCRIPTION

WONDERFUL NEW BUILD RESIDENTIAL COMPLEX OF VILLAS IN PUNTA PRIMA, ORIHUELA COSTA only a few meters from the centre. This new build 125m2 villa is built on a plot of 210m2 over two floors with a sunny roof terrace. On the ground floor there is a bright and spacious living room with an open plan kitchen, 1 bedroom with fitted wardrobes and 1 bathroom. On the first floor you can find other 3 bedrooms with fitted wardrobes and 2 bathrooms (1 en-suite with the main bedroom). From the main bedroom you can access a 12m2 terrace. There are stairs to the top floor where you will find a large 61m2 solarium. The complex will offer nice green areas with a playground for children, a gym and two communal pools. It is located just a few meters from the centre of Punta Prima where you will find all the amenities you may need; nice restaurants, cafes, supermarkets, pharmacies and more. Punta Prima is located just 5 km from Torrevieja and has a good health infrastructure and a plenty of services available throughout the year. Just 10 km away we can find the golf courses of Villamartín, Campoamor, Las Ramblas, Las Colinas and Lo Romero, as well as the commercial centres of La Zenia and Habaneras. Nearest Airports: Alicante Airport 45mins drive (70km) and Murcia (Corvera) 42 mins (58km).