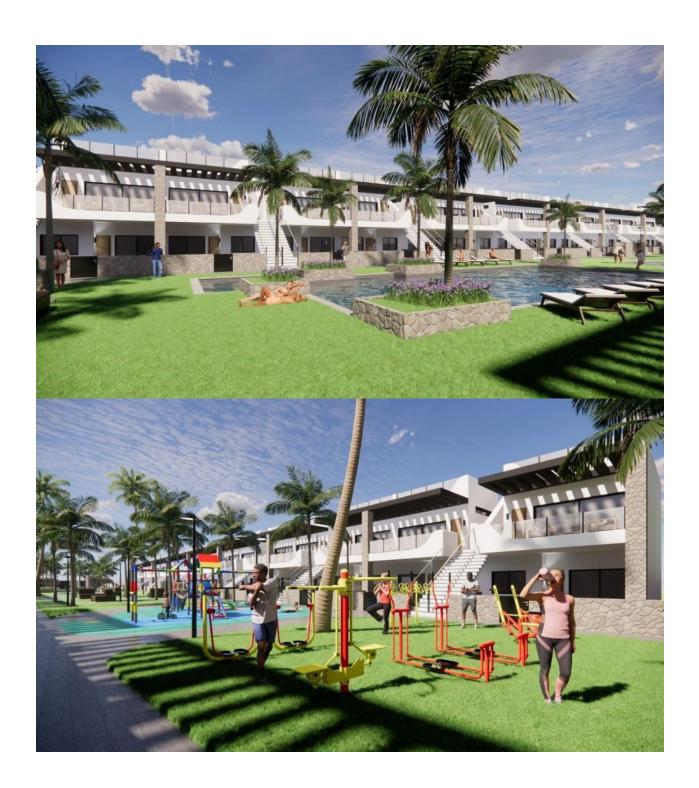

#### DESCRIPTION

WONDERFUL NEW BUILD RESIDENTIAL COMPLEX OF VILLAS IN PUNTA PRIMA, ORIHUELA COSTA only a few meters from the centre. This new build 125m2 villa is built on a plot of 210m2 over two floors with a sunny roof terrace. On the ground floor there is a bright and spacious living room with an open plan kitchen, 1 bedroom with fitted wardrobes and 1 bathroom. On the first floor you can find other 3 bedrooms with fitted wardrobes and 2 bathrooms (1 en-suite with the main bedroom). From the main bedroom you can access a 12m2 terrace. There are stairs to the top floor where you will find a large 61m2 solarium. The complex will offer nice green areas with a playground for children, a gym and two communal pools. It is located just a few meters from the centre of Punta Prima where you will find all the amenities you may need; nice restaurants, cafes, supermarkets, pharmacies and more. Punta Prima is located just 5 km from Torrevieja and has a good health infrastructure and a plenty of services available throughout the year. Just 10 km away we can find the golf courses of Villamartín, Campoamor, Las Ramblas, Las Colinas and Lo Romero, as well as the commercial centres of La Zenia and Habaneras. Nearest Airports: Alicante Airport 45mins drive (70km) and Murcia (Corvera) 42 mins (58km).

# GARDEN AND TERRACES

- Open terrace
- Exterior lights
- Automatic watering system
- Play Ground
- Landscaped
- Fenced
- Stone walls
- Private garden
- Communal Garden