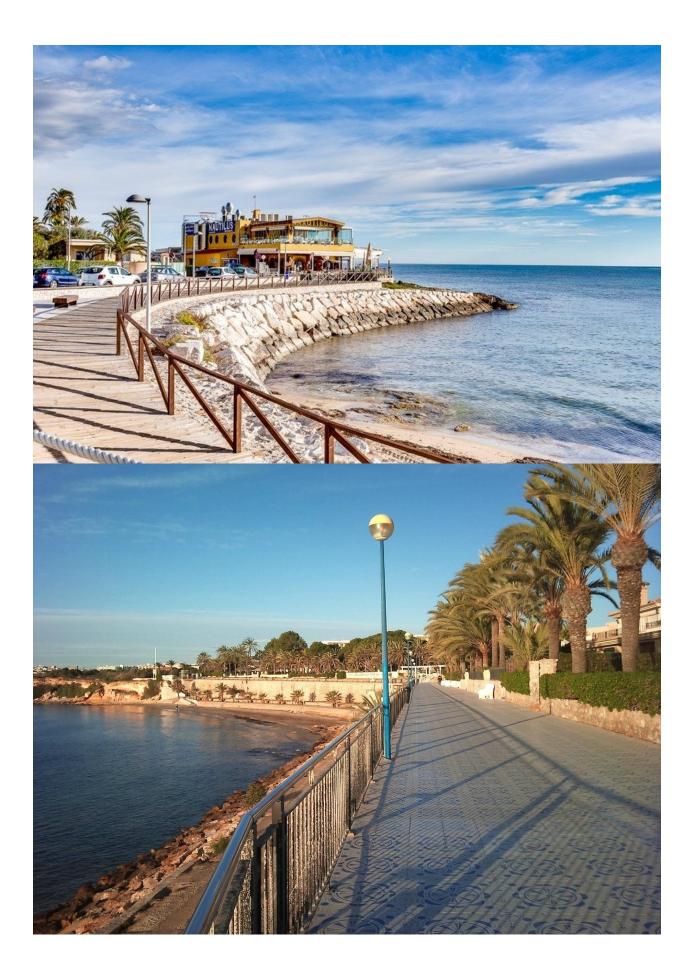

#### DESCRIPTION

WONDERFUL NEW BUILD RESIDENTIAL COMPLEX OF VILLAS IN PUNTA PRIMA, ORIHUELA COSTA only a few meters from the centre. This new build 125m2 villa is built on a plot of 210m2 over two floors with a sunny roof terrace. On the ground floor there is a bright and spacious living room with an open plan kitchen, 1 bedroom with fitted wardrobes and 1 bathroom. On the first floor you can find other 3 bedrooms with fitted wardrobes and 2 bathrooms (1 en-suite with the main bedroom). From the main bedroom you can access a 12m2 terrace. There are stairs to the top floor where you will find a large 61m2 solarium. The complex will offer nice green areas with a playground for children, a gym and two communal pools. It is located just a few meters from the centre of Punta Prima where you will find all the amenities you may need; nice restaurants, cafes, supermarkets, pharmacies and more. Punta Prima is located just 5 km from Torrevieja and has a good health infrastructure and a plenty of services available throughout the year. Just 10 km away we can find the golf courses of Villamartín, Campoamor, Las Ramblas, Las Colinas and Lo Romero, as well as the commercial centres of La Zenia and Habaneras. Nearest Airports: Alicante Airport 45mins drive (70km) and Murcia (Corvera) 42 mins (58km).

### **DISTANCE TO:**

Beach : 2 Km

Airport: 60 Km