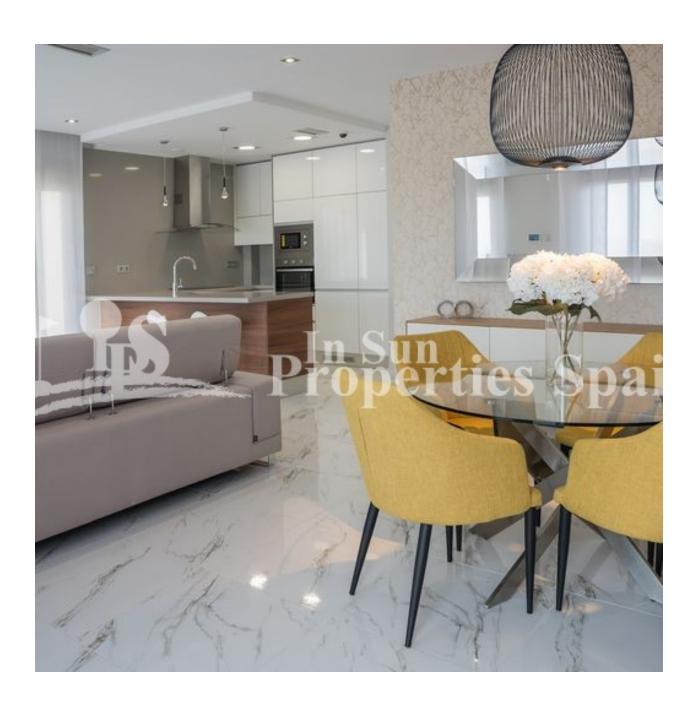

#### DESCRIPTION

WONDERFUL NEW BUILD RESIDENTIAL COMPLEX OF VILLAS IN PUNTA PRIMA, ORIHUELA COSTA only a few meters from the centre. This new build 125m2 villa is built on a plot of 210m2 over two floors with a sunny roof terrace. On the ground floor there is a bright and spacious living room with an open plan kitchen, 1 bedroom with fitted wardrobes and 1 bathroom. On the first floor you can find other 3 bedrooms with fitted wardrobes and 2 bathrooms (1 en-suite with the main bedroom). From the main bedroom you can access a 12m2 terrace. There are stairs to the top floor where you will find a large 61m2 solarium. The complex will offer nice green areas with a playground for children, a gym and two communal pools. It is located just a few meters from the centre of Punta Prima where you will find all the amenities you may need; nice restaurants, cafes, supermarkets, pharmacies and more. Punta Prima is located just 5 km from Torrevieja and has a good health infrastructure and a plenty of services available throughout the year. Just 10 km away we can find the golf courses of Villamartín, Campoamor, Las Ramblas, Las Colinas and Lo Romero, as well as the commercial centres of La Zenia and Habaneras. Nearest Airports: Alicante Airport 45mins drive (70km) and Murcia (Corvera) 42 mins (58km).

#### **KITCHEN**

- Open kitchen
- Equipped kitchen
- Granite countertop