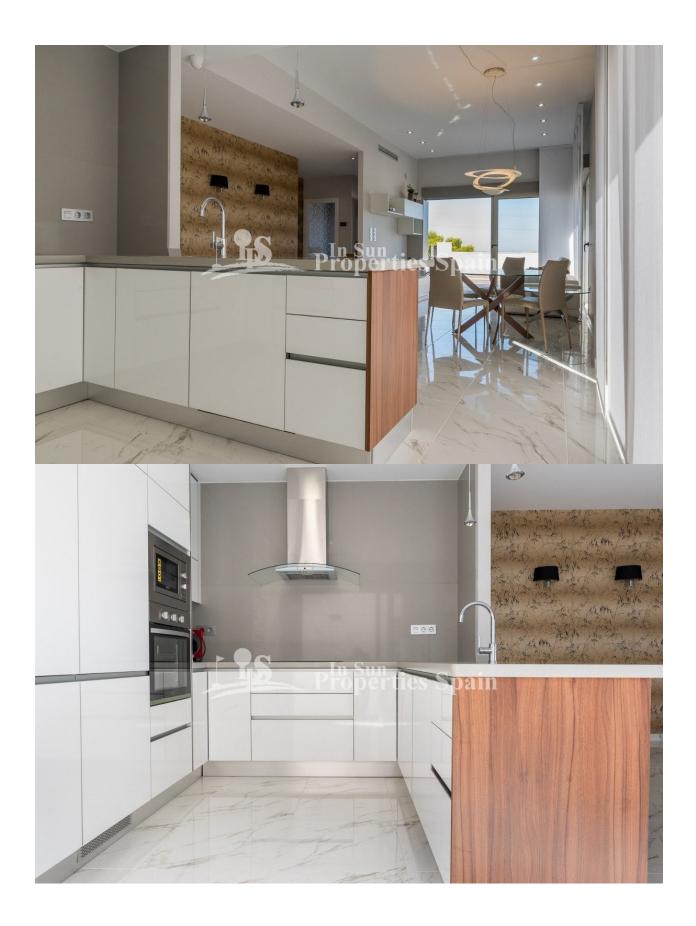

#### DESCRIPTION

WONDERFUL NEW BUILD RESIDENTIAL COMPLEX OF VILLAS IN PUNTA PRIMA, ORIHUELA COSTA only a few meters from the centre. This new build 125m2 villa is built on a plot of 210m2 over two floors with a sunny roof terrace. On the ground floor there is a bright and spacious living room with an open plan kitchen, 1 bedroom with fitted wardrobes and 1 bathroom. On the first floor you can find other 3 bedrooms with fitted wardrobes and 2 bathrooms (1 en-suite with the main bedroom). From the main bedroom you can access a 12m2 terrace. There are stairs to the top floor where you will find a large 61m2 solarium. The complex will offer nice green areas with a playground for children, a gym and two communal pools. It is located just a few meters from the centre of Punta Prima where you will find all the amenities you may need; nice restaurants, cafes, supermarkets, pharmacies and more. Punta Prima is located just 5 km from Torrevieja and has a good health infrastructure and a plenty of services available throughout the year. Just 10 km away we can find the golf courses of Villamartín, Campoamor, Las Ramblas, Las Colinas and Lo Romero, as well as the commercial centres of La Zenia and Habaneras. Nearest Airports: Alicante Airport 45mins drive (70km) and Murcia (Corvera) 42 mins (58km).

#### **KITCHEN**

- Open kitchen
- Equipped kitchen
- Granite countertop