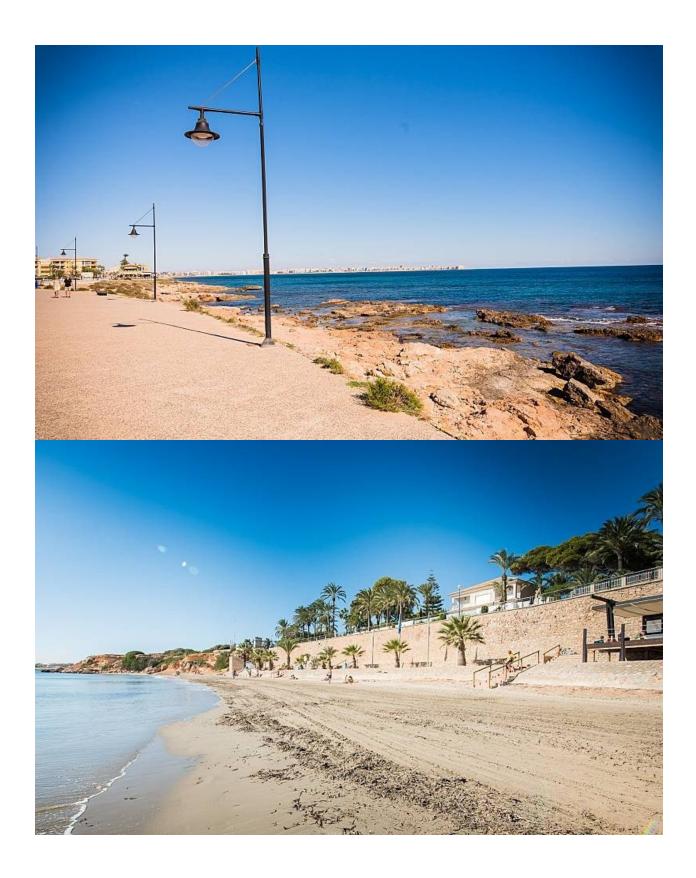

#### DESCRIPTION

WONDERFUL NEW BUILD RESIDENTIAL COMPLEX OF VILLAS IN PUNTA PRIMA, ORIHUELA COSTA only a few meters from the centre. This new build 125m2 villa is built on a plot of 210m2 over two floors with a sunny roof terrace. On the ground floor there is a bright and spacious living room with an open plan kitchen, 1 bedroom with fitted wardrobes and 1 bathroom. On the first floor you can find other 3 bedrooms with fitted wardrobes and 2 bathrooms (1 en-suite with the main bedroom). From the main bedroom you can access a 12m2 terrace. There are stairs to the top floor where you will find a large 61m2 solarium. The complex will offer nice green areas with a playground for children, a gym and two communal pools. It is located just a few meters from the centre of Punta Prima where you will find all the amenities you may need; nice restaurants, cafes, supermarkets, pharmacies and more. Punta Prima is located just 5 km from Torrevieja and has a good health infrastructure and a plenty of services available throughout the year. Just 10 km away we can find the golf courses of Villamartín, Campoamor, Las Ramblas, Las Colinas and Lo Romero, as well as the commercial centres of La Zenia and Habaneras. Nearest Airports: Alicante Airport 45mins drive (70km) and Murcia (Corvera) 42 mins (58km).

### **DISTANCE TO:**

Beach : 2 Km

Airport: 60 Km