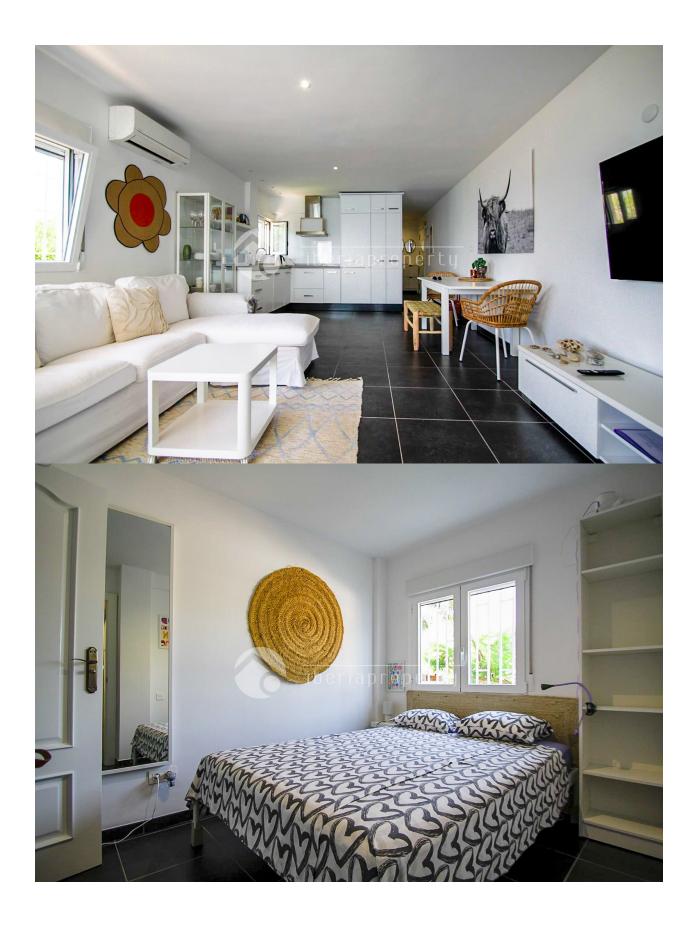

#### **BESCHREIBUNG**

This charming apartment is located on the seafront, just a 5-minute walk from the town center of Altea and all essential services. Situated on a bright corner of the ground floor, it enjoys abundant natural light throughout the day. The property features a spacious living-dining area with direct access to a glazed terrace offering open sea views—perfect for enjoying the sea breeze year-round. The recently renovated open-plan kitchen integrates seamlessly with the main living space. There are two double bedrooms, one of which boasts beautiful sea views, and a full bathroom. Air conditioning is installed in both the living room and bedrooms for added comfort. An ample storage room is included, ideal for storing bicycles, sports equipment, or even a quad bike. The well-maintained community offers a lovely garden with outdoor dining space and an impressive communal rooftop terrace with a chill-out area, providing panoramic 360° views of the Mediterranean Sea and the nearby mountains. This well-distributed, spacious, and bright property is perfect as a primary residence, holiday home, or a high-demand investment opportunity. Apartment Layout: Bright living-dining room with direct access to the glazed terrace Renovated open-plan kitchen Glazed terrace with sea views 2 double bedrooms (master with sea views) 1 full bathroom Air conditioning in living room and bedrooms Spacious storage room included Communal garden/terrace with outdoor dining area Communal rooftop terrace with seating area and 360° views."