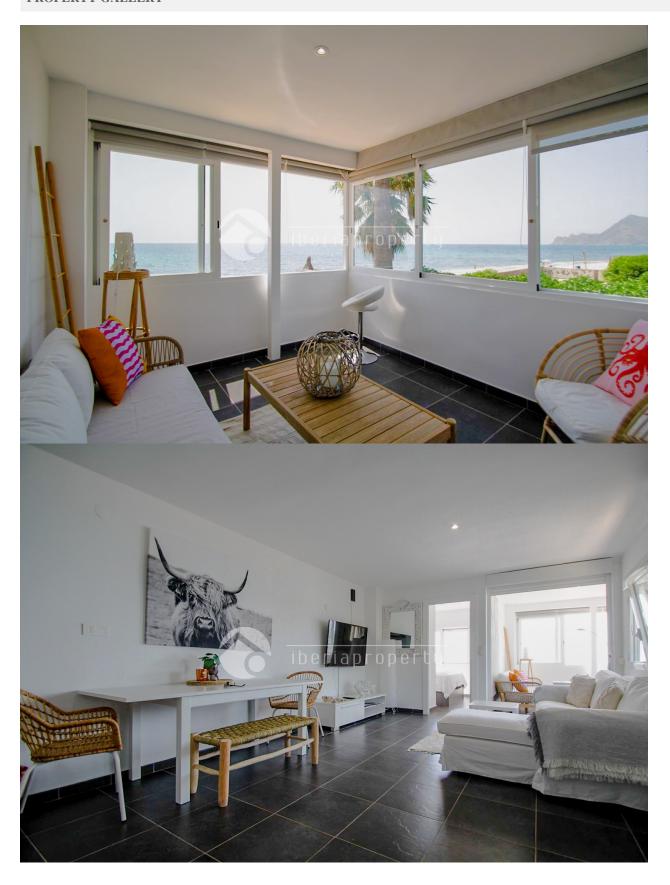

#### **BESCHREIBUNG**

This charming apartment is located on the seafront, just a 5-minute walk from the town center of Altea and all essential services. Situated on a bright corner of the ground floor, it enjoys abundant natural light throughout the day. The property features a spacious living-dining area with direct access to a glazed terrace offering open sea views—perfect for enjoying the sea breeze year-round. The recently renovated open-plan kitchen integrates seamlessly with the main living space. There are two double bedrooms, one of which boasts beautiful sea views, and a full bathroom. Air conditioning is installed in both the living room and bedrooms for added comfort. An ample storage room is included, ideal for storing bicycles, sports equipment, or even a quad bike. The well-maintained community offers a lovely garden with outdoor dining space and an impressive communal rooftop terrace with a chill-out area, providing panoramic 360° views of the Mediterranean Sea and the nearby mountains. This well-distributed, spacious, and bright property is perfect as a primary residence, holiday home, or a high-demand investment opportunity. Apartment Layout: Bright living-dining room with direct access to the glazed terrace Renovated open-plan kitchen Glazed terrace with sea views 2 double bedrooms (master with sea views) 1 full bathroom Air conditioning in living room and bedrooms Spacious storage room included Communal garden/terrace with outdoor dining area Communal rooftop terrace with seating area and 360° views."

# **ORIENTIERUNG**

Strand: 50 m

Flughafen: 40 Km

Stadtzentrum: 1 Km