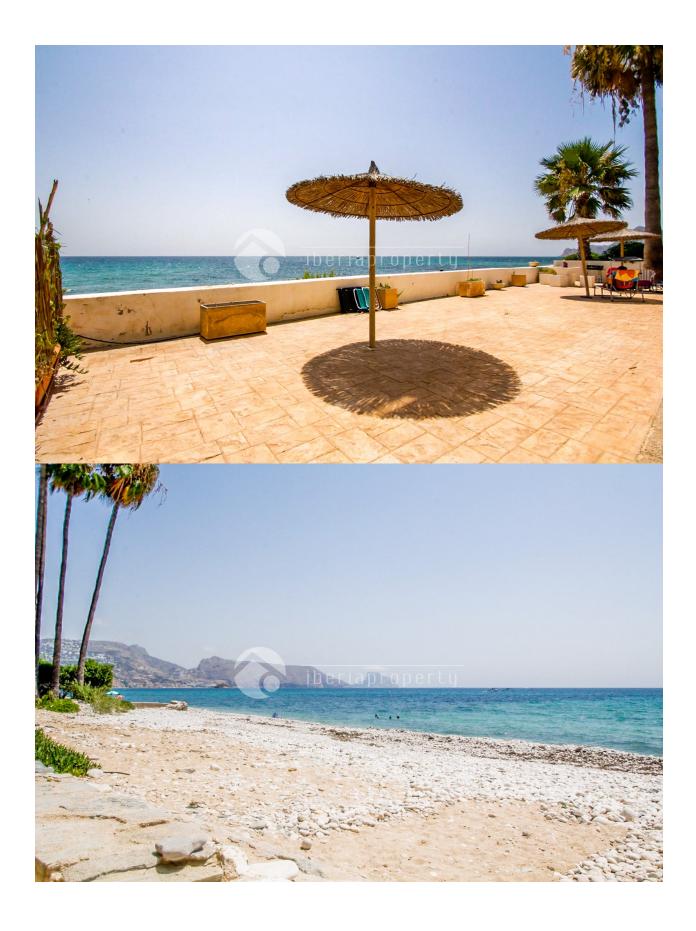

#### **BESCHREIBUNG**

This charming apartment is located on the seafront, just a 5-minute walk from the town center of Altea and all essential services. Situated on a bright corner of the ground floor, it enjoys abundant natural light throughout the day. The property features a spacious living-dining area with direct access to a glazed terrace offering open sea views—perfect for enjoying the sea breeze year-round. The recently renovated open-plan kitchen integrates seamlessly with the main living space. There are two double bedrooms, one of which boasts beautiful sea views, and a full bathroom. Air conditioning is installed in both the living room and bedrooms for added comfort. An ample storage room is included, ideal for storing bicycles, sports equipment, or even a quad bike. The well-maintained community offers a lovely garden with outdoor dining space and an impressive communal rooftop terrace with a chill-out area, providing panoramic 360° views of the Mediterranean Sea and the nearby mountains. This well-distributed, spacious, and bright property is perfect as a primary residence, holiday home, or a high-demand investment opportunity. Apartment Layout: Bright living-dining room with direct access to the glazed terrace Renovated open-plan kitchen Glazed terrace with sea views 2 double bedrooms (master with sea views) 1 full bathroom Air conditioning in living room and bedrooms Spacious storage room included Communal garden/terrace with outdoor dining area Communal rooftop terrace with seating area and 360° views."

# **ORIENTIERUNG**

Strand: 50 m

Flughafen: 40 Km

Stadtzentrum: 1 Km

# GARTENTERRASSEN

- überdachte Terrasse
- Aussenbeleuchtung
- Palmen
- Spielplatz
- Natursteinmauern
- Aussenküche
- Gemeinschaftsgarten