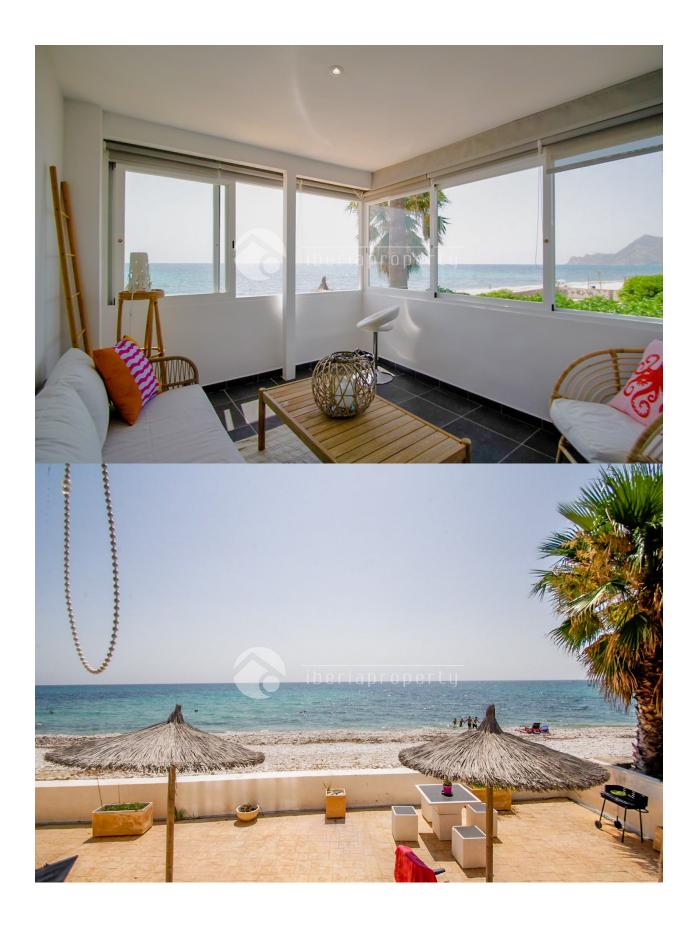

#### **BESCHREIBUNG**

This charming apartment is located on the seafront, just a 5-minute walk from the town center of Altea and all essential services. Situated on a bright corner of the ground floor, it enjoys abundant natural light throughout the day. The property features a spacious living-dining area with direct access to a glazed terrace offering open sea views—perfect for enjoying the sea breeze year-round. The recently renovated open-plan kitchen integrates seamlessly with the main living space. There are two double bedrooms, one of which boasts beautiful sea views, and a full bathroom. Air conditioning is installed in both the living room and bedrooms for added comfort. An ample storage room is included, ideal for storing bicycles, sports equipment, or even a quad bike. The well-maintained community offers a lovely garden with outdoor dining space and an impressive communal rooftop terrace with a chill-out area, providing panoramic 360° views of the Mediterranean Sea and the nearby mountains. This well-distributed, spacious, and bright property is perfect as a primary residence, holiday home, or a high-demand investment opportunity. Apartment Layout: Bright living-dining room with direct access to the glazed terrace Renovated open-plan kitchen Glazed terrace with sea views 2 double bedrooms (master with sea views) 1 full bathroom Air conditioning in living room and bedrooms Spacious storage room included Communal garden/terrace with outdoor dining area Communal rooftop terrace with seating area and 360° views."

# **ORIENTIERUNG**

Strand: 50 m

Flughafen: 40 Km

Stadtzentrum: 1 Km