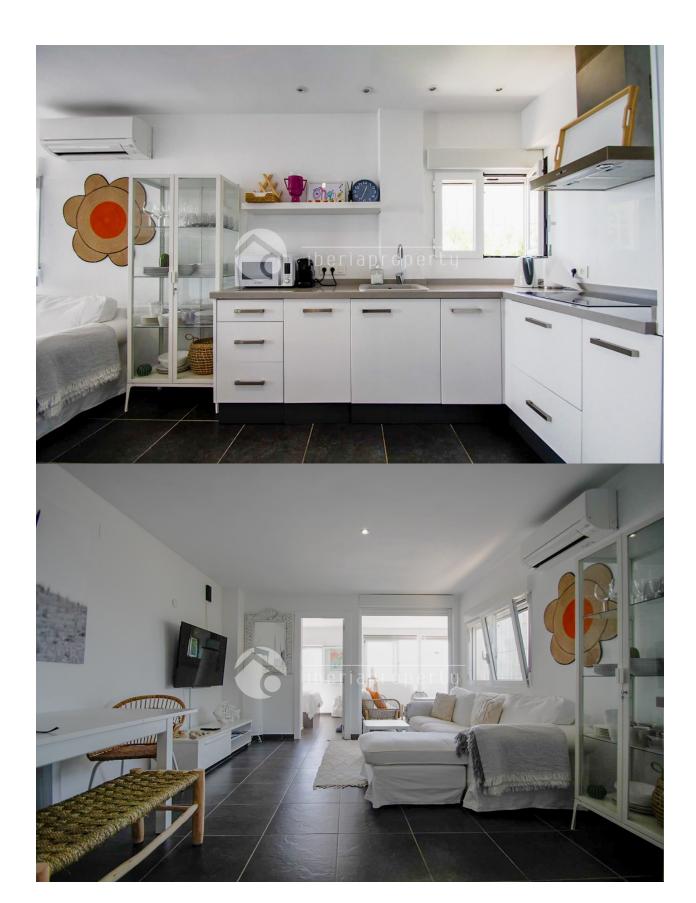

#### **BESCHREIBUNG**

This charming apartment is located on the seafront, just a 5-minute walk from the town center of Altea and all essential services. Situated on a bright corner of the ground floor, it enjoys abundant natural light throughout the day. The property features a spacious living-dining area with direct access to a glazed terrace offering open sea views—perfect for enjoying the sea breeze year-round. The recently renovated open-plan kitchen integrates seamlessly with the main living space. There are two double bedrooms, one of which boasts beautiful sea views, and a full bathroom. Air conditioning is installed in both the living room and bedrooms for added comfort. An ample storage room is included, ideal for storing bicycles, sports equipment, or even a quad bike. The well-maintained community offers a lovely garden with outdoor dining space and an impressive communal rooftop terrace with a chill-out area, providing panoramic 360° views of the Mediterranean Sea and the nearby mountains. This well-distributed, spacious, and bright property is perfect as a primary residence, holiday home, or a high-demand investment opportunity. Apartment Layout: Bright living-dining room with direct access to the glazed terrace Renovated open-plan kitchen Glazed terrace with sea views 2 double bedrooms (master with sea views) 1 full bathroom Air conditioning in living room and bedrooms Spacious storage room included Communal garden/terrace with outdoor dining area Communal rooftop terrace with seating area and 360° views."