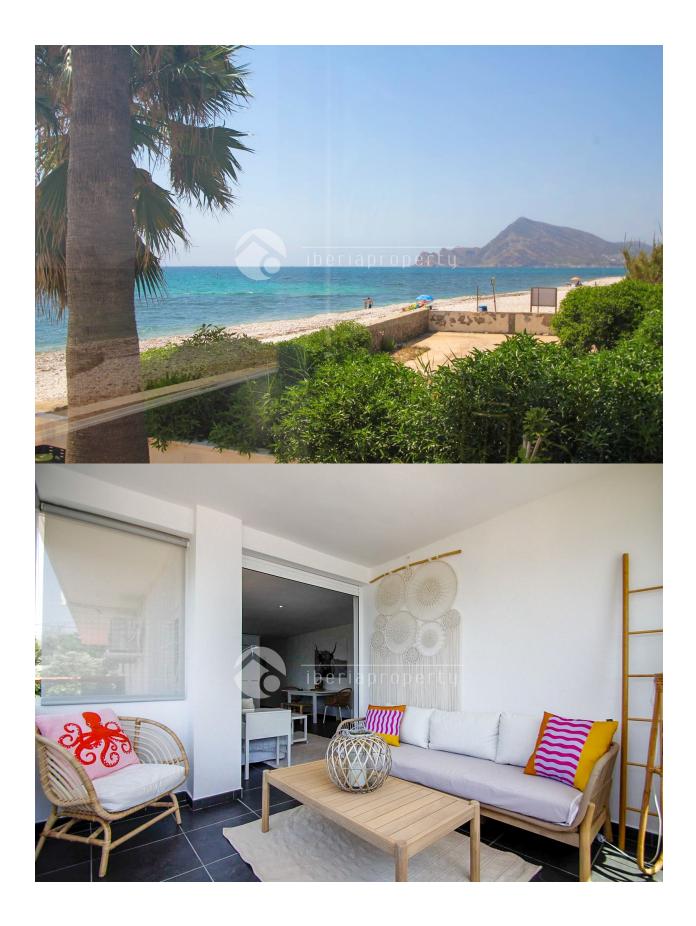

#### **BESCHREIBUNG**

This charming apartment is located on the seafront, just a 5-minute walk from the town center of Altea and all essential services. Situated on a bright corner of the ground floor, it enjoys abundant natural light throughout the day. The property features a spacious living-dining area with direct access to a glazed terrace offering open sea views—perfect for enjoying the sea breeze year-round. The recently renovated open-plan kitchen integrates seamlessly with the main living space. There are two double bedrooms, one of which boasts beautiful sea views, and a full bathroom. Air conditioning is installed in both the living room and bedrooms for added comfort. An ample storage room is included, ideal for storing bicycles, sports equipment, or even a quad bike. The well-maintained community offers a lovely garden with outdoor dining space and an impressive communal rooftop terrace with a chill-out area, providing panoramic 360° views of the Mediterranean Sea and the nearby mountains. This well-distributed, spacious, and bright property is perfect as a primary residence, holiday home, or a high-demand investment opportunity. Apartment Layout: Bright living-dining room with direct access to the glazed terrace Renovated open-plan kitchen Glazed terrace with sea views 2 double bedrooms (master with sea views) 1 full bathroom Air conditioning in living room and bedrooms Spacious storage room included Communal garden/terrace with outdoor dining area Communal rooftop terrace with seating area and 360° views."

# **ORIENTIERUNG**

Strand: 50 m

Flughafen: 40 Km

Stadtzentrum: 1 Km

# GARTENTERRASSEN

- überdachte Terrasse
- Aussenbeleuchtung
- Palmen
- Spielplatz
- Natursteinmauern
- Aussenküche
- Gemeinschaftsgarten