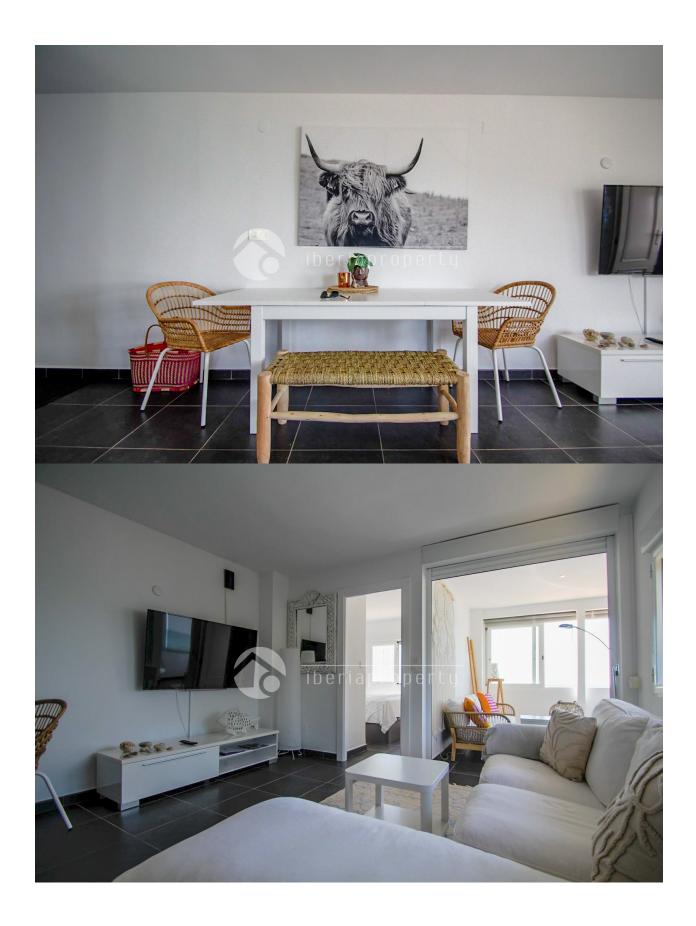

#### **BESCHREIBUNG**

This charming apartment is located on the seafront, just a 5-minute walk from the town center of Altea and all essential services. Situated on a bright corner of the ground floor, it enjoys abundant natural light throughout the day. The property features a spacious living-dining area with direct access to a glazed terrace offering open sea views—perfect for enjoying the sea breeze year-round. The recently renovated open-plan kitchen integrates seamlessly with the main living space. There are two double bedrooms, one of which boasts beautiful sea views, and a full bathroom. Air conditioning is installed in both the living room and bedrooms for added comfort. An ample storage room is included, ideal for storing bicycles, sports equipment, or even a quad bike. The well-maintained community offers a lovely garden with outdoor dining space and an impressive communal rooftop terrace with a chill-out area, providing panoramic 360° views of the Mediterranean Sea and the nearby mountains. This well-distributed, spacious, and bright property is perfect as a primary residence, holiday home, or a high-demand investment opportunity. Apartment Layout: Bright living-dining room with direct access to the glazed terrace Renovated open-plan kitchen Glazed terrace with sea views 2 double bedrooms (master with sea views) 1 full bathroom Air conditioning in living room and bedrooms Spacious storage room included Communal garden/terrace with outdoor dining area Communal rooftop terrace with seating area and 360° views."