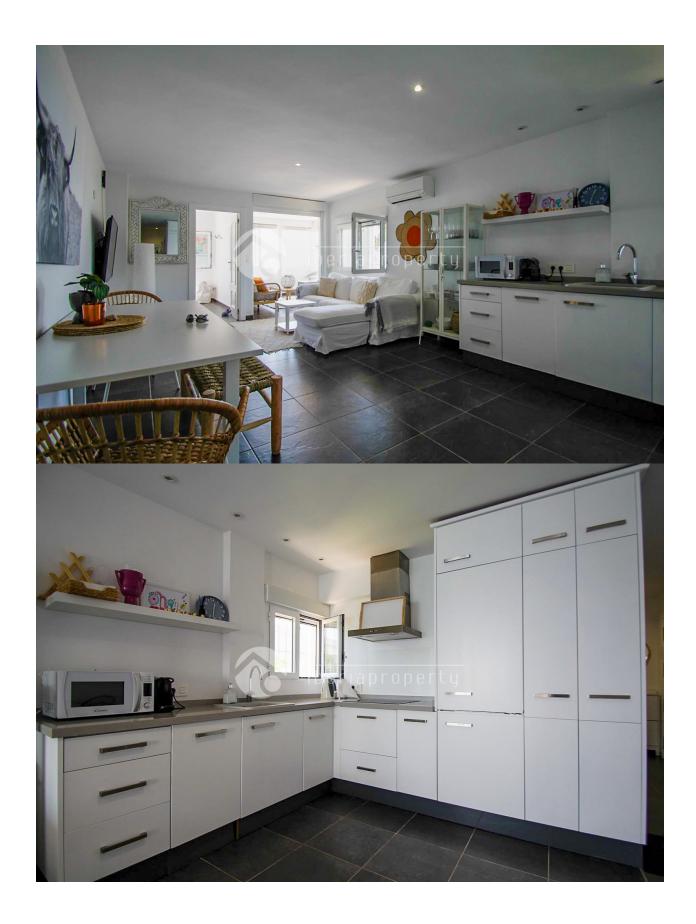

#### **BESCHREIBUNG**

This charming apartment is located on the seafront, just a 5-minute walk from the town center of Altea and all essential services. Situated on a bright corner of the ground floor, it enjoys abundant natural light throughout the day. The property features a spacious living-dining area with direct access to a glazed terrace offering open sea views—perfect for enjoying the sea breeze year-round. The recently renovated open-plan kitchen integrates seamlessly with the main living space. There are two double bedrooms, one of which boasts beautiful sea views, and a full bathroom. Air conditioning is installed in both the living room and bedrooms for added comfort. An ample storage room is included, ideal for storing bicycles, sports equipment, or even a quad bike. The well-maintained community offers a lovely garden with outdoor dining space and an impressive communal rooftop terrace with a chill-out area, providing panoramic 360° views of the Mediterranean Sea and the nearby mountains. This well-distributed, spacious, and bright property is perfect as a primary residence, holiday home, or a high-demand investment opportunity. Apartment Layout: Bright living-dining room with direct access to the glazed terrace Renovated open-plan kitchen Glazed terrace with sea views 2 double bedrooms (master with sea views) 1 full bathroom Air conditioning in living room and bedrooms Spacious storage room included Communal garden/terrace with outdoor dining area Communal rooftop terrace with seating area and 360° views."

#### KÚCHE

Südost

Möbliert

MÖBEL

Garage Anzahl Autos: 1

- Steinboden
- Offene KücheAusgestattet