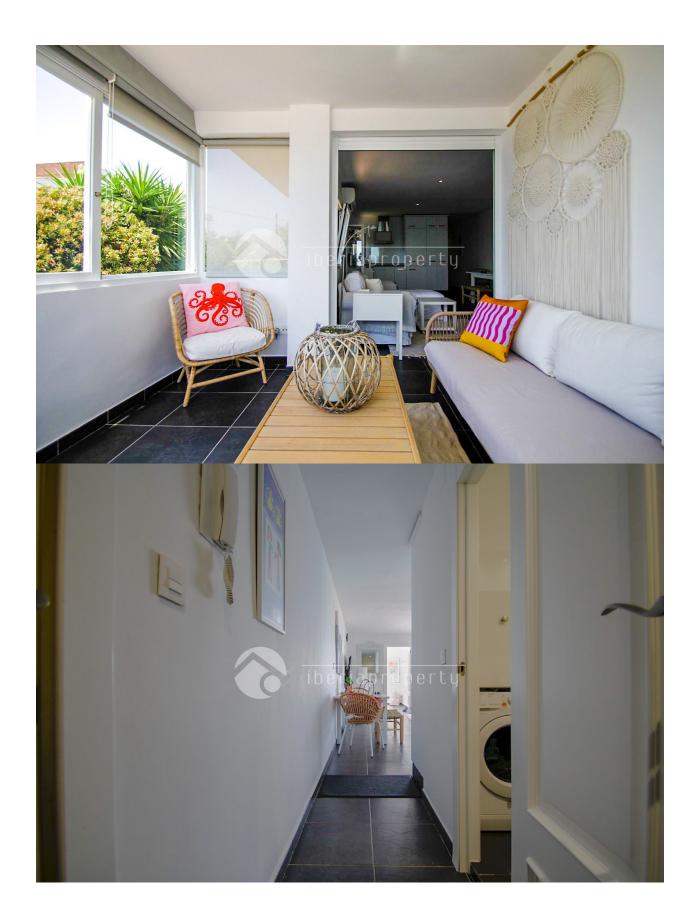

#### **BESCHREIBUNG**

This charming apartment is located on the seafront, just a 5-minute walk from the town center of Altea and all essential services. Situated on a bright corner of the ground floor, it enjoys abundant natural light throughout the day. The property features a spacious living-dining area with direct access to a glazed terrace offering open sea views—perfect for enjoying the sea breeze year-round. The recently renovated open-plan kitchen integrates seamlessly with the main living space. There are two double bedrooms, one of which boasts beautiful sea views, and a full bathroom. Air conditioning is installed in both the living room and bedrooms for added comfort. An ample storage room is included, ideal for storing bicycles, sports equipment, or even a quad bike. The well-maintained community offers a lovely garden with outdoor dining space and an impressive communal rooftop terrace with a chill-out area, providing panoramic 360° views of the Mediterranean Sea and the nearby mountains. This well-distributed, spacious, and bright property is perfect as a primary residence, holiday home, or a high-demand investment opportunity. Apartment Layout: Bright living-dining room with direct access to the glazed terrace Renovated open-plan kitchen Glazed terrace with sea views 2 double bedrooms (master with sea views) 1 full bathroom Air conditioning in living room and bedrooms Spacious storage room included Communal garden/terrace with outdoor dining area Communal rooftop terrace with seating area and 360° views."