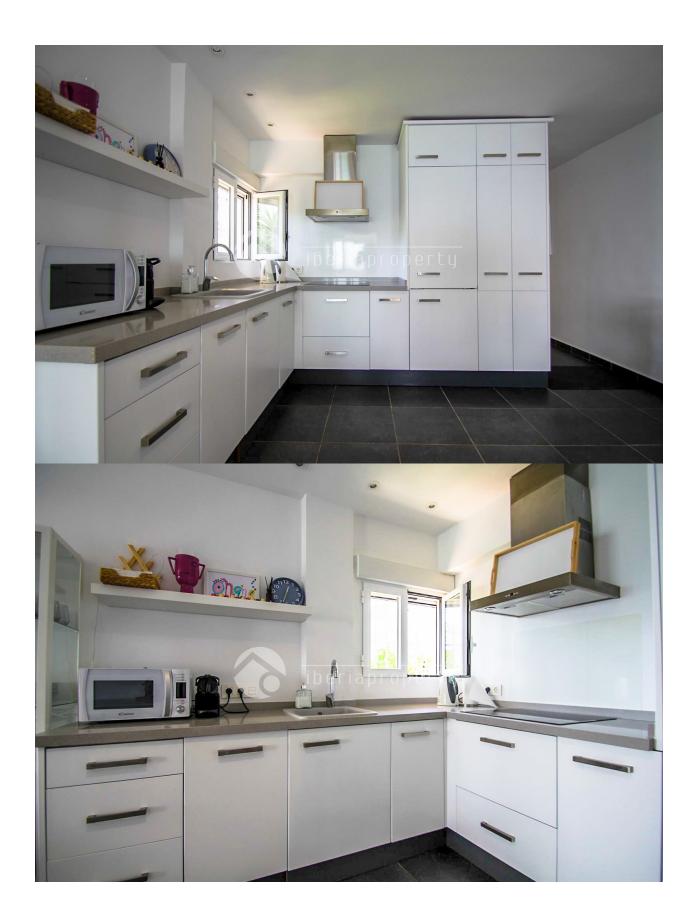

#### **BESCHREIBUNG**

This charming apartment is located on the seafront, just a 5-minute walk from the town center of Altea and all essential services. Situated on a bright corner of the ground floor, it enjoys abundant natural light throughout the day. The property features a spacious living-dining area with direct access to a glazed terrace offering open sea views—perfect for enjoying the sea breeze year-round. The recently renovated open-plan kitchen integrates seamlessly with the main living space. There are two double bedrooms, one of which boasts beautiful sea views, and a full bathroom. Air conditioning is installed in both the living room and bedrooms for added comfort. An ample storage room is included, ideal for storing bicycles, sports equipment, or even a quad bike. The well-maintained community offers a lovely garden with outdoor dining space and an impressive communal rooftop terrace with a chill-out area, providing panoramic 360° views of the Mediterranean Sea and the nearby mountains. This well-distributed, spacious, and bright property is perfect as a primary residence, holiday home, or a high-demand investment opportunity. Apartment Layout: Bright living-dining room with direct access to the glazed terrace Renovated open-plan kitchen Glazed terrace with sea views 2 double bedrooms (master with sea views) 1 full bathroom Air conditioning in living room and bedrooms Spacious storage room included Communal garden/terrace with outdoor dining area Communal rooftop terrace with seating area and 360° views."

#### KÚCHE

Südost

Möbliert

MÖBEL

Garage Anzahl Autos: 1

- Steinboden
- Offene KücheAusgestattet