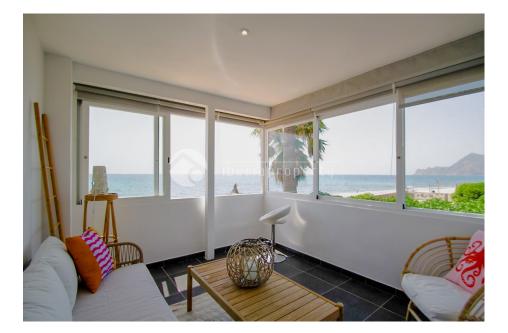

#### **BESCHREIBUNG**

This charming apartment is located on the seafront, just a 5-minute walk from the town center of Altea and all essential services. Situated on a bright corner of the ground floor, it enjoys abundant natural light throughout the day. The property features a spacious living-dining area with direct access to a glazed terrace offering open sea views—perfect for enjoying the sea breeze year-round. The recently renovated open-plan kitchen integrates seamlessly with the main living space. There are two double bedrooms, one of which boasts beautiful sea views, and a full bathroom. Air conditioning is installed in both the living room and bedrooms for added comfort. An ample storage room is included, ideal for storing bicycles, sports equipment, or even a quad bike. The well-maintained community offers a lovely garden with outdoor dining space and an impressive communal rooftop terrace with a chill-out area, providing panoramic 360° views of the Mediterranean Sea and the nearby mountains. This well-distributed, spacious, and bright property is perfect as a primary residence, holiday home, or a high-demand investment opportunity. Apartment Layout: Bright living-dining room with direct access to the glazed terrace Renovated open-plan kitchen Glazed terrace with sea views 2 double bedrooms (master with sea views) 1 full bathroom Air conditioning in living room and bedrooms Spacious storage room included Communal garden/terrace with outdoor dining area Communal rooftop terrace with seating area and 360° views."