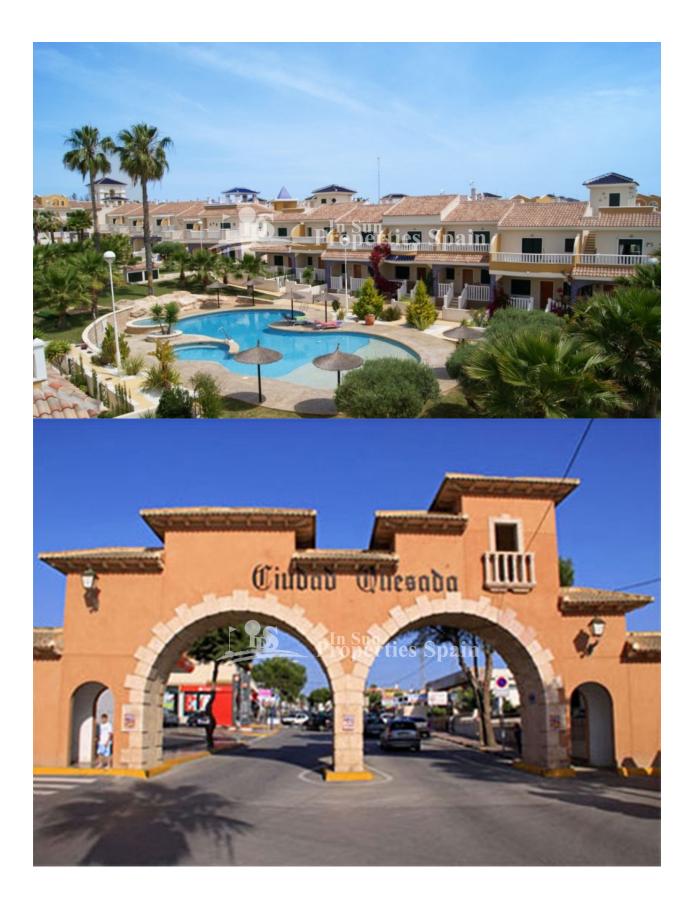

## BESCHREIBUNG

This is a lovely 2 bedroom 82m2 'Fortuna Model' Townhouse with 35m2 garden situated within a completely gated community located in DONA PEPA, close to CIUDAD QUESADA with a main entrance and exit. There are three main swimming pools and two additional pools for children. One of the main pools also has a Jacuzzi and hydro massage jet. There is an ample parking throughout the residential, however there is also a private parking space in the underground car park of the residential. The property is located close to the Playpark and Health centre within Doña Pepa, which is a modern urbanisation belonging to Ciudad Quesada and has all the amenities which include supermarkets, bars, hotel and shops as well as a bank. Ciudad Quesada town centre is a ten minute walk from Doña Pepa. In Ciudad Quesada itself you will find international supermarkets, restaurants, banks, a medical centre as well as a water park. The property is ideally located if you are a golf enthusiast, with La Marquesqa Golf Club just a five minute drive away. The nearest beaches are at Guardamar/Campomar and La Mata ten minutes drive away. \*Furnishings at an additional cost Nearest Airports: San Javier (Murcia) - Approx 30 minute drive Alicante Airport - Approx 30 minute drive