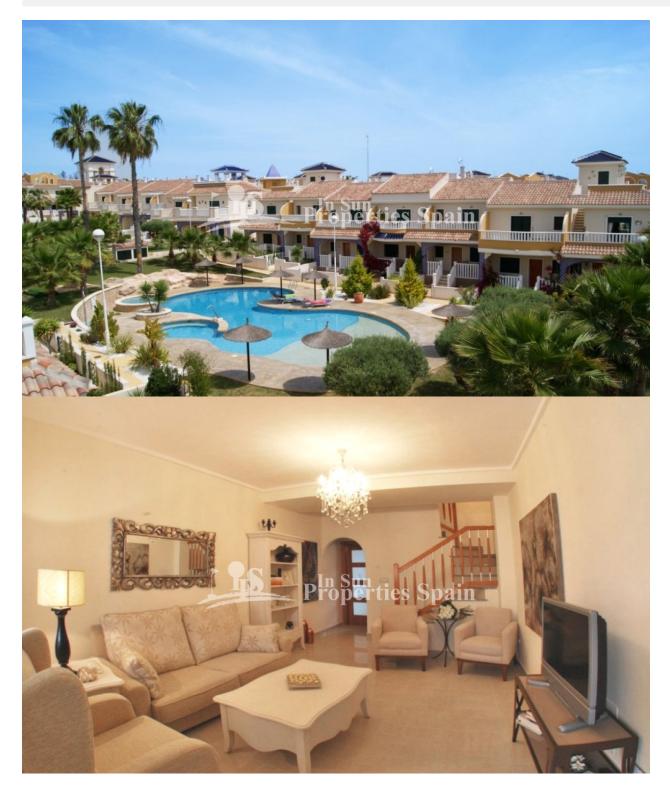

## BESCHREIBUNG

This is a lovely 2 bedroom 82m2 'Fortuna Model' Townhouse with 35m2 garden situated within a completely gated community located in DONA PEPA, close to CIUDAD QUESADA with a main entrance and exit. There are three main swimming pools and two additional pools for children. One of the main pools also has a Jacuzzi and hydro massage jet. There is an ample parking throughout the residential, however there is also a private parking space in the underground car park of the residential. The property is located close to the Playpark and Health centre within Doña Pepa, which is a modern urbanisation belonging to Ciudad Quesada and has all the amenities which include supermarkets, bars, hotel and shops as well as a bank. Ciudad Quesada town centre is a ten minute walk from Doña Pepa. In Ciudad Quesada itself you will find international supermarkets, restaurants, banks, a medical centre as well as a water park. The property is ideally located if you are a golf enthusiast, with La Marquesqa Golf Club just a five minute drive away. The nearest beaches are at Guardamar/Campomar and La Mata ten minutes drive away. \*Furnishings at an additional cost Nearest Airports: San Javier (Murcia) - Approx 30 minute drive Alicante Airport - Approx 30 minute drive