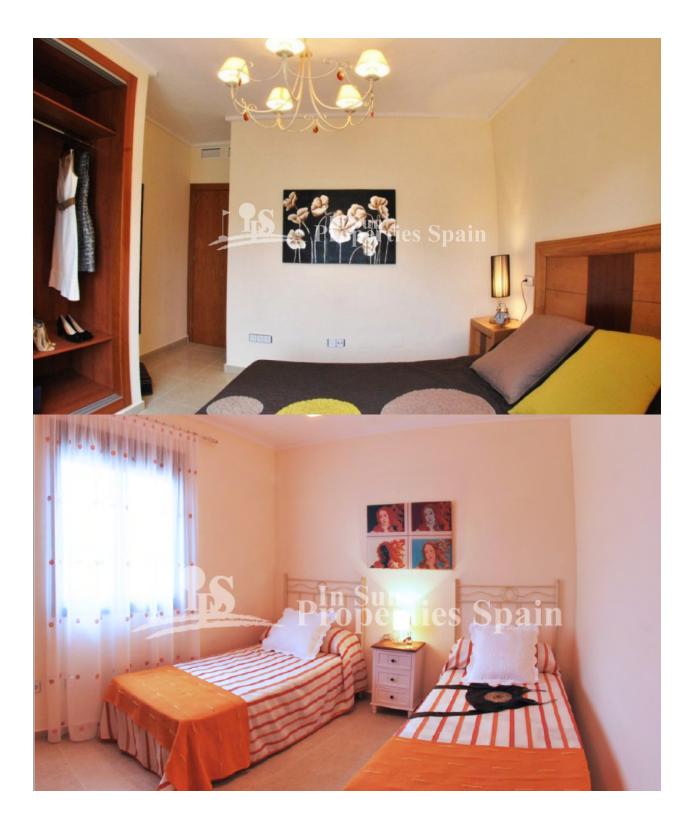

REF: # 4689

|--|

| PREIS:            | 169.900 €  |  |
|-------------------|------------|--|
| IMMOBILIEN TYPEN: | Reihenhaus |  |
| ORTE:             | ()         |  |
| SCHLAFZIMMER:     | 2          |  |
| BADEZIMMER:       | 2          |  |
| GEBAUT:           | 82 (m2)    |  |
| GRUNDSTÜCK :      | -          |  |
| TERRASSE:         | -          |  |
| JAHR:             | -          |  |
| ETAGEN:           | -          |  |
| Nachricht         | -          |  |