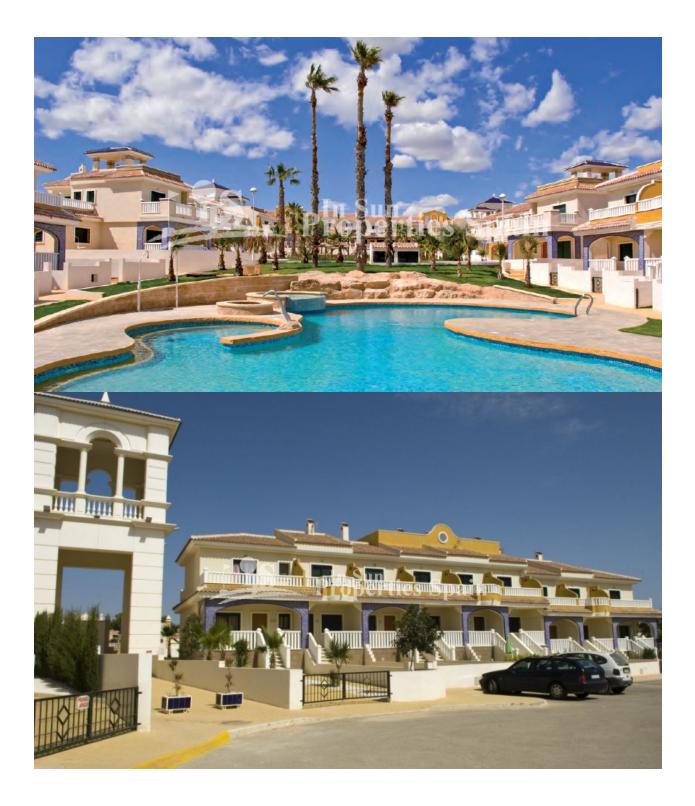

## BESCHREIBUNG

This is a lovely 2 bedroom 82m2 'Fortuna Model' Townhouse with 35m2 garden situated within a completely gated community located in DONA PEPA, close to CIUDAD QUESADA with a main entrance and exit. There are three main swimming pools and two additional pools for children. One of the main pools also has a Jacuzzi and hydro massage jet. There is an ample parking throughout the residential, however there is also a private parking space in the underground car park of the residential. The property is located close to the Playpark and Health centre within Doña Pepa, which is a modern urbanisation belonging to Ciudad Quesada and has all the amenities which include supermarkets, bars, hotel and shops as well as a bank. Ciudad Quesada town centre is a ten minute walk from Doña Pepa. In Ciudad Quesada itself you will find international supermarkets, restaurants, banks, a medical centre as well as a water park. The property is ideally located if you are a golf enthusiast, with La Marquesqa Golf Club just a five minute drive away. The nearest beaches are at Guardamar/Campomar and La Mata ten minutes drive away. \*Furnishings at an additional cost Nearest Airports: San Javier (Murcia) - Approx 30 minute drive Alicante Airport - Approx 30 minute drive