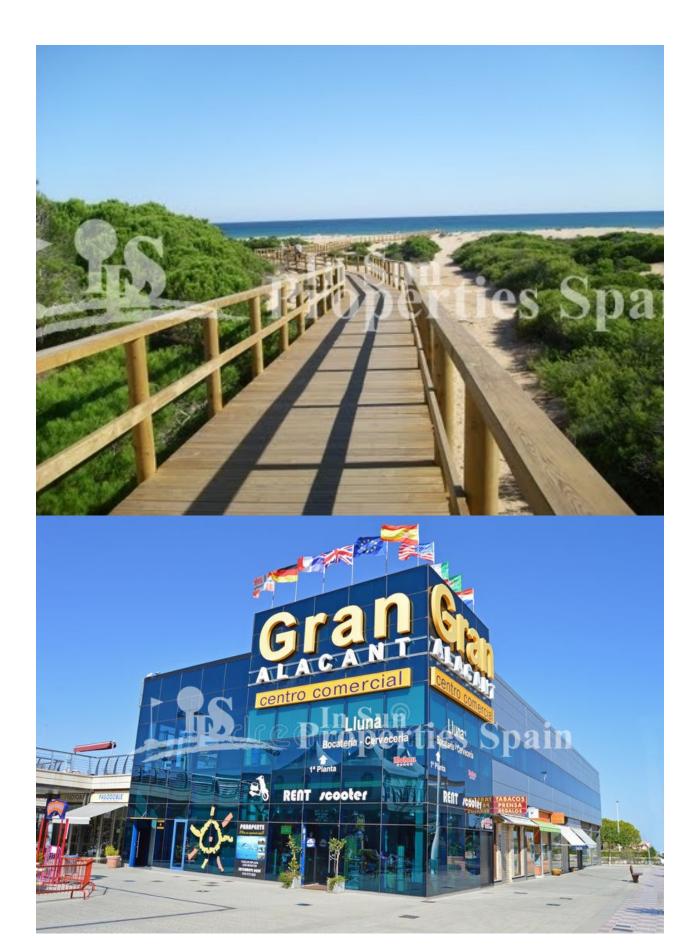

## **BESCHREIBUNG**

Moma is a design of new DETACHED VILLAS located in GRAN ALACANT with 15 month delivery. They are LUXURY homes with a cube design with a surface of 153m2 and boasts 3 bedrooms and 2 bathrooms distributed over 2 floors. Plots from 348m2 are available. It has a wonderful terrace from which you can enjoy the SEA BREEZE on those hot summer days. Nearby are the fine SANDY BEACHES like El Carabassí Beach that combine sand dunes and pine groves with the possibility to do nautical sports in authorized spaces. It also has a large maritime promenade in Arenales del Sol, which becomes populated with walkers, cyclists and runners. There are endless services in the area such as: Shopping centers, sports centers, schools, medical services, pharmacies, banking entities, administrative offices, library, church, parks, etc. 5 minutes from the beach, 10 minutes to the Airport and 15 minutes to the centres of Alicante City and Elche