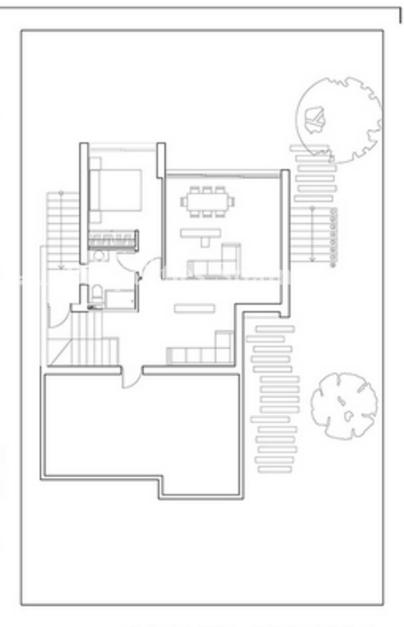

## PLANTA PRIMERA

SUPERFICIE OTIL: 127,91 m²

SUPERFICIE CONSTRUIDA 128,34 m²

PLANTA PRIMERA

# PLANTA BAJA

 Comedor
 30,39 m²

 Cocina
 13,11 m²

 Dormitorio 1
 10,95 m²

 Dormitorio 2
 9,88 m²

 Baño 1
 3,87 m²

 Pasillo
 1,20 m²

## PLANTA PRIMERA

SUPERFICIE ÜTIL: 127,91 m²

SUPERFICIE CONSTRUIDA (28,34 m²

PLANTA BAJA

"Experience our experience - Because you deserve the best"