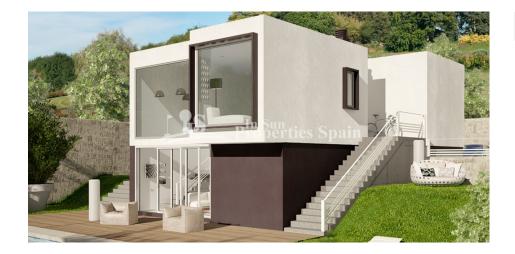

## **BESCHREIBUNG**

Moma is a design of new DETACHED VILLAS located in GRAN ALACANT with 15 month delivery. They are LUXURY homes with a cube design with a surface of 153m2 and boasts 3 bedrooms and 2 bathrooms distributed over 2 floors. Plots from 348m2 are available. It has a wonderful terrace from which you can enjoy the SEA BREEZE on those hot summer days. Nearby are the fine SANDY BEACHES like El Carabassí Beach that combine sand dunes and pine groves with the possibility to do nautical sports in authorized spaces. It also has a large maritime promenade in Arenales del Sol, which becomes populated with walkers, cyclists and runners. There are endless services in the area such as: Shopping centers, sports centers, schools, medical services, pharmacies, banking entities, administrative offices, library, church, parks, etc. 5 minutes from the beach, 10 minutes to the Airport and 15 minutes to the centres of Alicante City and Elche