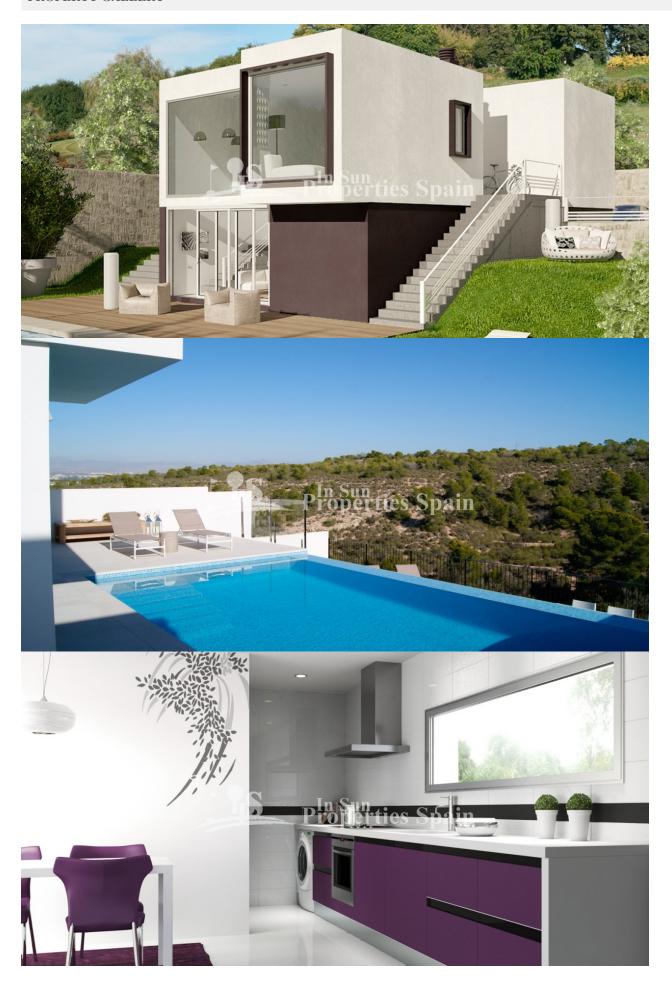

## **BESCHREIBUNG**

Moma is a design of new DETACHED VILLAS located in GRAN ALACANT with 15 month delivery. They are LUXURY homes with a cube design with a surface of 153m2 and boasts 3 bedrooms and 2 bathrooms distributed over 2 floors. Plots from 348m2 are available. It has a wonderful terrace from which you can enjoy the SEA BREEZE on those hot summer days. Nearby are the fine SANDY BEACHES like El Carabassí Beach that combine sand dunes and pine groves with the possibility to do nautical sports in authorized spaces. It also has a large maritime promenade in Arenales del Sol, which becomes populated with walkers, cyclists and runners. There are endless services in the area such as: Shopping centers, sports centers, schools, medical services, pharmacies, banking entities, administrative offices, library, church, parks, etc. 5 minutes from the beach, 10 minutes to the Airport and 15 minutes to the centres of Alicante City and Elche