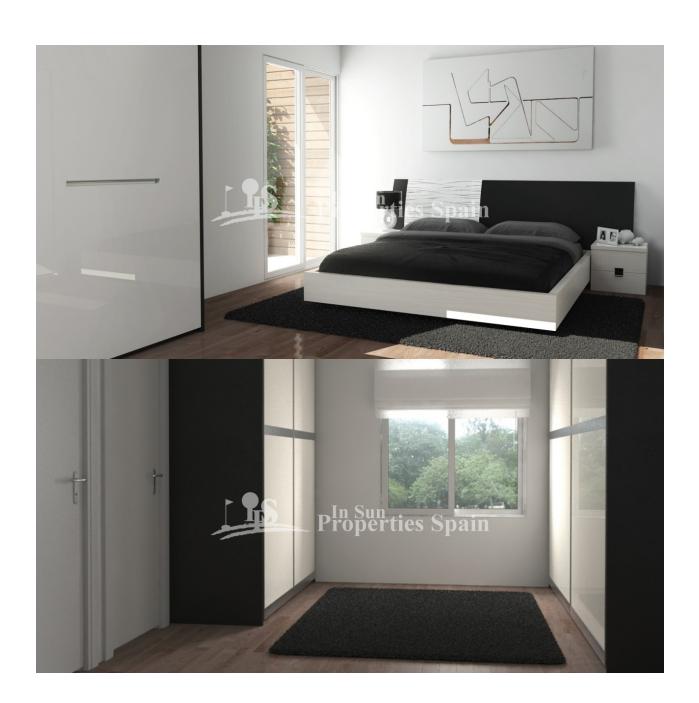

# • überdachte Terrasse • Extra • Einbauschränke

- offene Terrasseangelegt
- Privater Garten

• unmöbliert

- Stahltür
- Doppelverglasung

Parkplatz Anzahl Autos: 1

- Offene Küche
- Ausgestattet