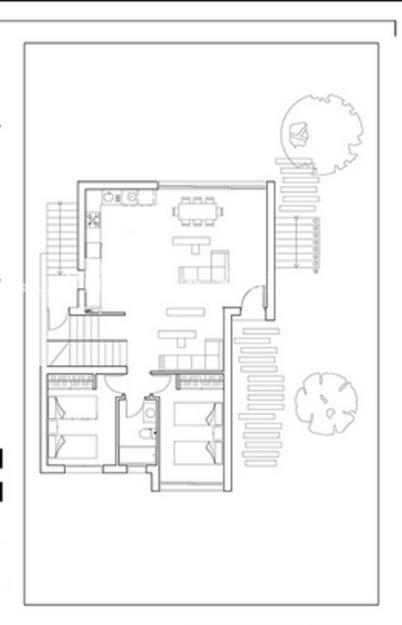

## PLANTA PRIMERA

SUPERFICIE OTIL: 127,91 m²

SUPERFICIE CONSTRUIDA 128,34 m²

PLANTA PRIMERA

# PLANTA BAJA

 Comedor
 30,39 m²

 Cocina
 13,11 m²

 Dormitorio 1
 10,95 m²

 Dormitorio 2
 9,88 m²

 Baño 1
 3,87 m²

 Pasillo
 1,20 m²

## PLANTA PRIMERA

SUPERFICIE ÜTIL: 127,91 m²

SUPERFICIE CONSTRUIDA (28,34 m²

PLANTA BAJA

"Experience our experience - Because you deserve the best"