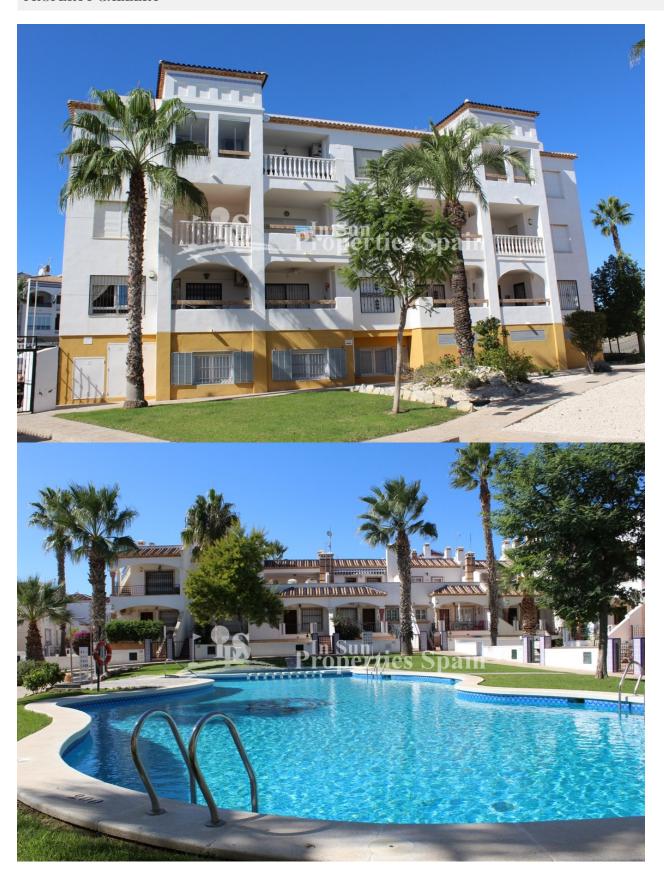

## BESCHREIBUNG

Located directly opposite VILLAMARTIN PLAZA and only a short walk from Villamartin Golf Course is this lovely 2 bedroom, 73'87m2 FIRST FLOOR Apartment in the much sought after urbanisation of Las Violetas. Villamartin. This is a gated urbanisation and the Apartment boasts fantastic views over the community garden and is of course just a stones throw from Villamartin Plaza, where you will find a supermarket, dentist, hair salons, postal shop and an array of bars and restaurants. The lounge/dining area is spacious with 8m2 terrace and a fully equipped open kitchen. Both bedrooms have fitted wardrobes and the master has an ensuite bathroom in addition to the family bathroom. The property is to be sold furnished excluding all personal belongings. The community has a lift and boasts lovely gardens and community swimming pool. In addition there is a community solarium where you can have sun all day long, the perfect place to take your sunchairs or the BBQ to entertain family and friends! Villamartín offers a wide range of services. For over 40 years it has been a golf tourist attraction and as it is expected from a residential complex of this standard all services are fully developed. The area is also known to have one of the healthiest climates in the world. Villamartin is also very close to renowned high standard international school El Limonar and La Zenia Boulevard - the newest shopping centre in our area and also the largest one in the Alicante region. At over 160,000m2 It offers more than 150 shops and services including a huge supermarket Alcampo, Leroy Merlin, Primark, Swarovski, Decathlon, Massimo Dutti, Zara, Stradivarius and much more. There are many commercial centers including the well know Villamartin Plaza and La Fuente Centre along with many restaurants, fashion shops, supermarkets, banks, pharmacies etc. Villamartin was built round one of the most prestigious golf courses on the Costa BlancaVillamartín Golf Club- it is home to a Cosmopolitan and International community. Just a short distance away you can find 3 other golf courses such as Las Ramblas, Campoamor and La Finca. However, it is not only a golfers paradise, you can also find a large range of activities and entertainment for all the family; water parks in Torrevieja and Ciudad Quesada, 3km from some of the best beaches in the region, open weekly markets, cinemas etc. Villamartín is approximately 50 minutes from Alicante International and Murcia Corvera airport. By Train there are connections Madrid-Alicante (2:30 h) AVE Madrid-Murcia & Barcelona-Alicante (4.5 h)