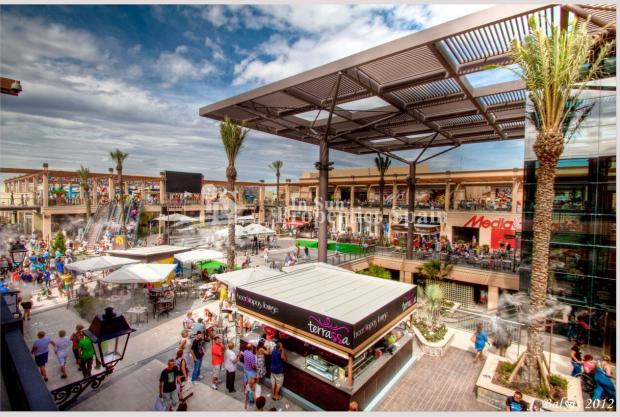

## BESCHREIBUNG

Located directly opposite VILLAMARTIN PLAZA and only a short walk from Villamartin Golf Course is this lovely 2 bedroom, 73'87m2 FIRST FLOOR Apartment in the much sought after urbanisation of Las Violetas. Villamartin. This is a gated urbanisation and the Apartment boasts fantastic views over the community garden and is of course just a stones throw from Villamartin Plaza, where you will find a supermarket, dentist, hair salons, postal shop and an array of bars and restaurants. The lounge/dining area is spacious with 8m2 terrace and a fully equipped open kitchen. Both bedrooms have fitted wardrobes and the master has an ensuite bathroom in addition to the family bathroom. The property is to be sold furnished excluding all personal belongings. The community has a lift and boasts lovely gardens and community swimming pool. In addition there is a community solarium where you can have sun all day long, the perfect place to take your sunchairs or the BBQ to entertain family and friends! Villamartín offers a wide range of services. For over 40 years it has been a golf tourist attraction and as it is expected from a residential complex of this standard all services are fully developed. The area is also known to have one of the healthiest climates in the world. Villamartin is also very close to renowned high standard international school El Limonar and La Zenia Boulevard - the newest shopping centre in our area and also the largest one in the Alicante region. At over 160,000m2 It offers more than 150 shops and services including a huge supermarket Alcampo, Leroy Merlin, Primark, Swarovski, Decathlon, Massimo Dutti, Zara, Stradivarius and much more. There are many commercial centers including the well know Villamartin Plaza and La Fuente Centre along with many restaurants, fashion shops, supermarkets, banks, pharmacies etc. Villamartin was built round one of the most prestigious golf courses on the Costa BlancaVillamartín Golf Club- it is home to a Cosmopolitan and International community. Just a short distance away you can find 3 other golf courses such as Las Ramblas, Campoamor and La Finca. However, it is not only a golfers paradise, you can also find a large range of activities and entertainment for all the family; water parks in Torrevieja and Ciudad Quesada, 3km from some of the best beaches in the region, open weekly markets, cinemas etc. Villamartín is approximately 50 minutes from Alicante International and Murcia Corvera airport. By Train there are connections Madrid-Alicante (2:30 h) AVE Madrid-Murcia & Barcelona-Alicante (4.5 h)