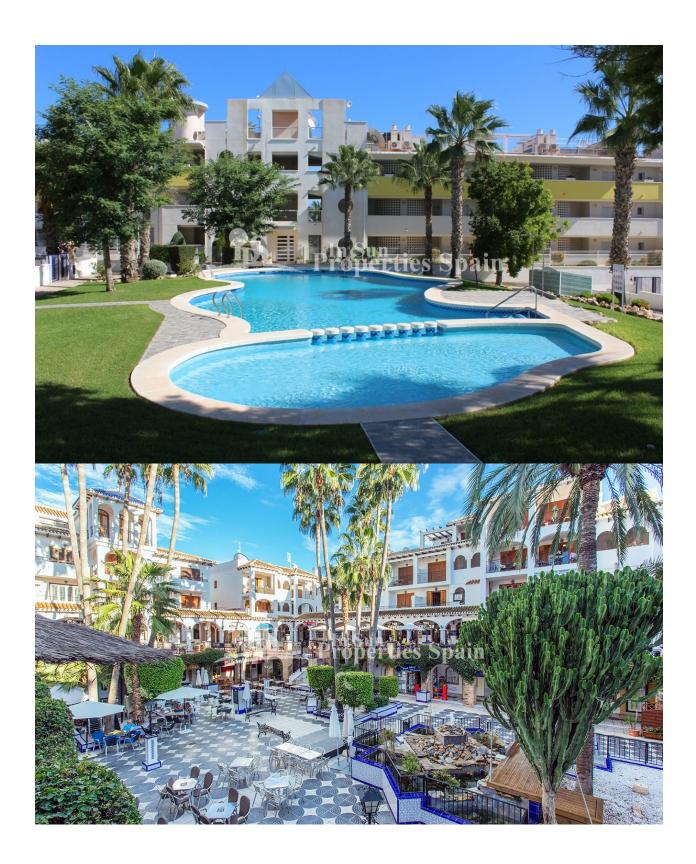

## BESCHREIBUNG

Located directly opposite VILLAMARTIN PLAZA and only a short walk from Villamartin Golf Course is this lovely 2 bedroom, 73'87m2 FIRST FLOOR Apartment in the much sought after urbanisation of Las Violetas. Villamartin. This is a gated urbanisation and the Apartment boasts fantastic views over the community garden and is of course just a stones throw from Villamartin Plaza, where you will find a supermarket, dentist, hair salons, postal shop and an array of bars and restaurants. The lounge/dining area is spacious with 8m2 terrace and a fully equipped open kitchen. Both bedrooms have fitted wardrobes and the master has an ensuite bathroom in addition to the family bathroom. The property is to be sold furnished excluding all personal belongings. The community has a lift and boasts lovely gardens and community swimming pool. In addition there is a community solarium where you can have sun all day long, the perfect place to take your sunchairs or the BBQ to entertain family and friends! Villamartín offers a wide range of services. For over 40 years it has been a golf tourist attraction and as it is expected from a residential complex of this standard all services are fully developed. The area is also known to have one of the healthiest climates in the world. Villamartin is also very close to renowned high standard international school El Limonar and La Zenia Boulevard - the newest shopping centre in our area and also the largest one in the Alicante region. At over 160,000m2 It offers more than 150 shops and services including a huge supermarket Alcampo, Leroy Merlin, Primark, Swarovski, Decathlon, Massimo Dutti, Zara, Stradivarius and much more. There are many commercial centers including the well know Villamartin Plaza and La Fuente Centre along with many restaurants, fashion shops, supermarkets, banks, pharmacies etc. Villamartin was built round one of the most prestigious golf courses on the Costa BlancaVillamartín Golf Club- it is home to a Cosmopolitan and International community. Just a short distance away you can find 3 other golf courses such as Las Ramblas, Campoamor and La Finca. However, it is not only a golfers paradise, you can also find a large range of activities and entertainment for all the family; water parks in Torrevieja and Ciudad Quesada, 3km from some of the best beaches in the region, open weekly markets, cinemas etc. Villamartín is approximately 50 minutes from Alicante International and Murcia Corvera airport. By Train there are connections Madrid-Alicante (2:30 h) AVE Madrid-Murcia & Barcelona-Alicante (4.5 h)