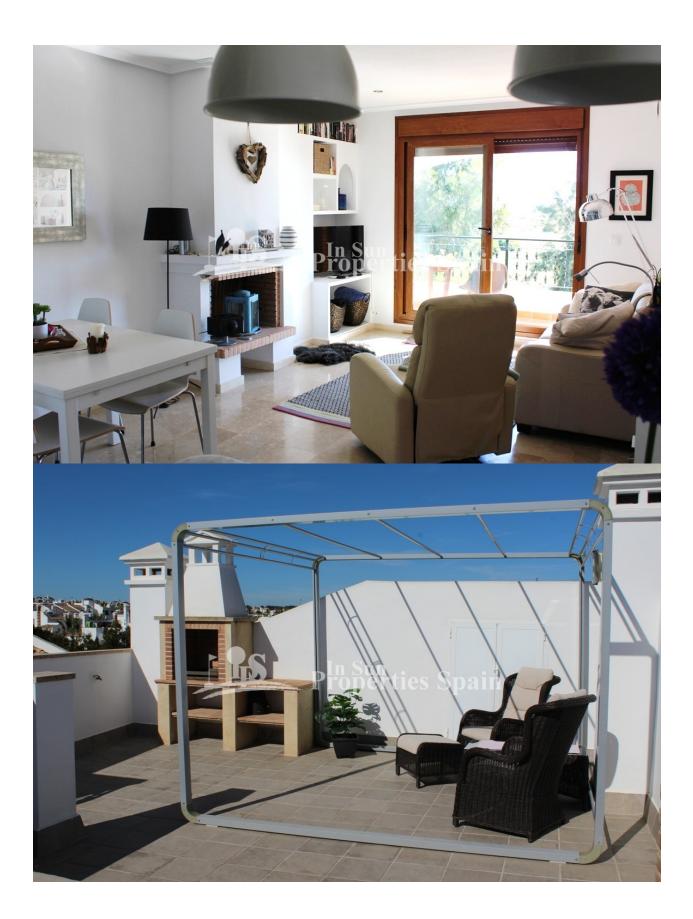

## **BESCHREIBUNG**

This is a beautiful top floor bungalow in PAU8, VILLAMARTIN. This property benefits from a spacious 32m2 private garden with storage and the bright and spacious 74m2 home offers 2 bedrooms with built in wardrobes, 2 bathrooms, open plan, fully equipped modern kitchen with utility, dining area and lounge with chimney and access out to a south facing 8m2 balcony with superb open views. In addition you have a sunny 33m2 roof solarium (accessed from the balcony) with bbq, perfect for entertaining family and friends, storage and sea views. This property is perfectly situated within a beautiful community, surrounded by gardens, with a communal pool and ample parking. Only 10 minutes walk from Villamartin Golf Club and Villamartin Plaza which is offering many restaurants, bars, shops, banks etc. The property is finished to a very high standard and is ready to move into, complete with furniture and AC to the living room and bedrooms. Villamartín offers a wide range of services. For over 40 years it has been a golf tourist attraction and as it is expected from a residential complex of this standard all services are fully developed. The area is also known to have one of the healthiest climates in the world. Villamartin is also very close to renowned high standard international school El Limonar and La Zenia Boulevard - the newest shopping centre in our area and also the largest one in the Alicante region. At over 160,000m2 It offers more than 150 shops and services including a huge supermarket Alcampo, Leroy Merlin, Primark, Swarovski, Decathlon, Massimo Dutti, Zara, Stradivarius and much more. There are many commercial centers including the well know Villamartin Plaza and La Fuente Centre along with many restaurants, fashion shops, supermarkets, banks, pharmacies etc. Villamartin was built round one of the most prestigious golf