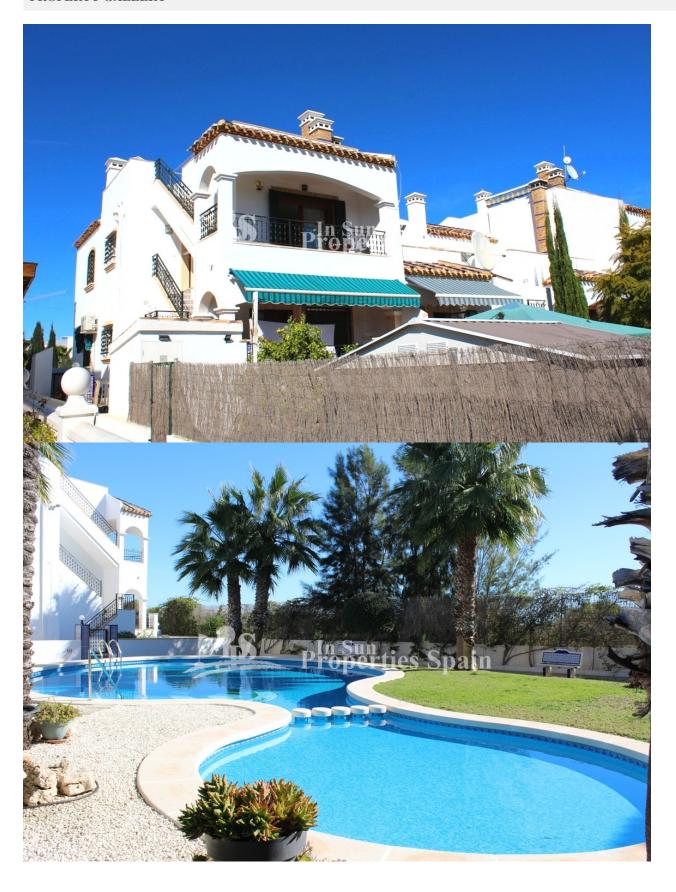

## **BESCHREIBUNG**

This is a beautiful top floor bungalow in PAU8, VILLAMARTIN. This property benefits from a spacious 32m2 private garden with storage and the bright and spacious 74m2 home offers 2 bedrooms with built in wardrobes, 2 bathrooms, open plan, fully equipped modern kitchen with utility, dining area and lounge with chimney and access out to a south facing 8m2 balcony with superb open views. In addition you have a sunny 33m2 roof solarium (accessed from the balcony) with bbq, perfect for entertaining family and friends, storage and sea views. This property is perfectly situated within a beautiful community, surrounded by gardens, with a communal pool and ample parking. Only 10 minutes walk from Villamartin Golf Club and Villamartin Plaza which is offering many restaurants, bars, shops, banks etc. The property is finished to a very high standard and is ready to move into, complete with furniture and AC to the living room and bedrooms. Villamartín offers a wide range of services. For over 40 years it has been a golf tourist attraction and as it is expected from a residential complex of this standard all services are fully developed. The area is also known to have one of the healthiest climates in the world. Villamartin is also very close to renowned high standard international school El Limonar and La Zenia Boulevard - the newest shopping centre in our area and also the largest one in the Alicante region. At over 160,000m2 It offers more than 150 shops and services including a huge supermarket Alcampo, Leroy Merlin, Primark, Swarovski, Decathlon, Massimo Dutti, Zara, Stradivarius and much more. There are many commercial centers including the well know Villamartin Plaza and La Fuente Centre along with many restaurants, fashion shops, supermarkets, banks, pharmacies etc. Villamartin was built round one of the most prestigious golf