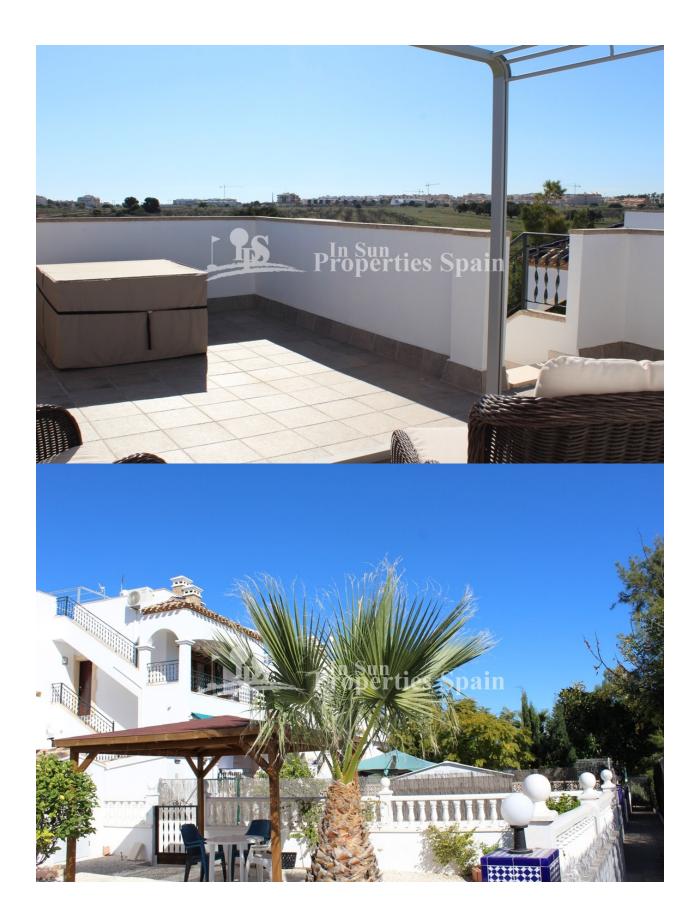

## **BESCHREIBUNG**

This is a beautiful top floor bungalow in PAU8, VILLAMARTIN. This property benefits from a spacious 32m2 private garden with storage and the bright and spacious 74m2 home offers 2 bedrooms with built in wardrobes, 2 bathrooms, open plan, fully equipped modern kitchen with utility, dining area and lounge with chimney and access out to a south facing 8m2 balcony with superb open views. In addition you have a sunny 33m2 roof solarium (accessed from the balcony) with bbq, perfect for entertaining family and friends, storage and sea views. This property is perfectly situated within a beautiful community, surrounded by gardens, with a communal pool and ample parking. Only 10 minutes walk from Villamartin Golf Club and Villamartin Plaza which is offering many restaurants, bars, shops, banks etc. The property is finished to a very high standard and is ready to move into, complete with furniture and AC to the living room and bedrooms. Villamartín offers a wide range of services. For over 40 years it has been a golf tourist attraction and as it is expected from a residential complex of this standard all services are fully developed. The area is also known to have one of the healthiest climates in the world. Villamartin is also very close to renowned high standard international school El Limonar and La Zenia Boulevard - the newest shopping centre in our area and also the largest one in the Alicante region. At over 160,000m2 It offers more than 150 shops and services including a huge supermarket Alcampo, Leroy Merlin, Primark, Swarovski, Decathlon, Massimo Dutti, Zara, Stradivarius and much more. There are many commercial centers including the well know Villamartin Plaza and La Fuente Centre along with many restaurants, fashion shops, supermarkets, banks, pharmacies etc. Villamartin was built round one of the most prestigious golf