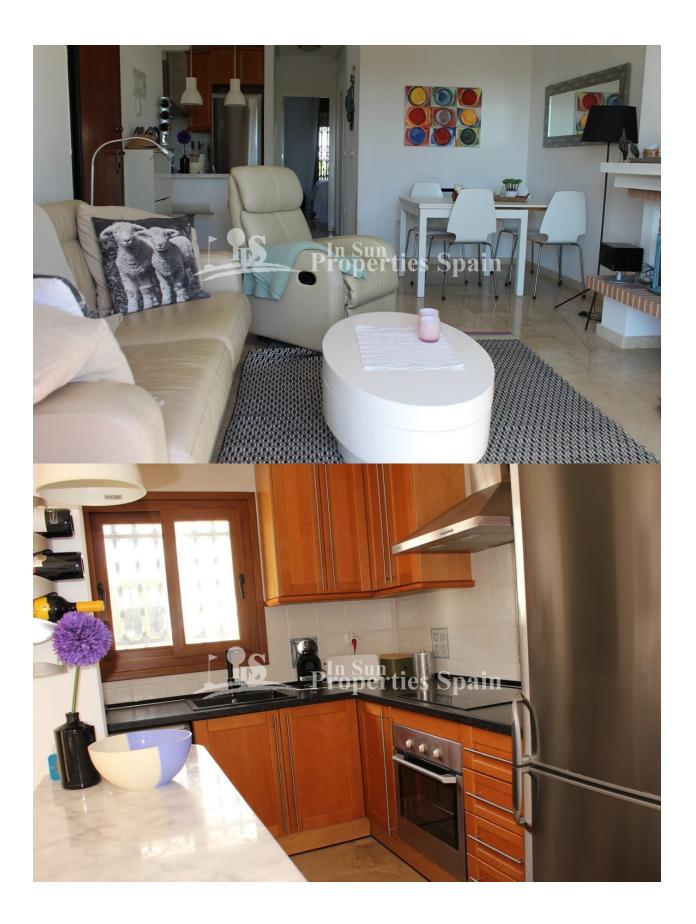

## **BESCHREIBUNG**

This is a beautiful top floor bungalow in PAU8, VILLAMARTIN. This property benefits from a spacious 32m2 private garden with storage and the bright and spacious 74m2 home offers 2 bedrooms with built in wardrobes, 2 bathrooms, open plan, fully equipped modern kitchen with utility, dining area and lounge with chimney and access out to a south facing 8m2 balcony with superb open views. In addition you have a sunny 33m2 roof solarium (accessed from the balcony) with bbq, perfect for entertaining family and friends, storage and sea views. This property is perfectly situated within a beautiful community, surrounded by gardens, with a communal pool and ample parking. Only 10 minutes walk from Villamartin Golf Club and Villamartin Plaza which is offering many restaurants, bars, shops, banks etc. The property is finished to a very high standard and is ready to move into, complete with furniture and AC to the living room and bedrooms. Villamartín offers a wide range of services. For over 40 years it has been a golf tourist attraction and as it is expected from a residential complex of this standard all services are fully developed. The area is also known to have one of the healthiest climates in the world. Villamartin is also very close to renowned high standard international school El Limonar and La Zenia Boulevard - the newest shopping centre in our area and also the largest one in the Alicante region. At over 160,000m2 It offers more than 150 shops and services including a huge supermarket Alcampo, Leroy Merlin, Primark, Swarovski, Decathlon, Massimo Dutti, Zara, Stradivarius and much more. There are many commercial centers including the well know Villamartin Plaza and La Fuente Centre along with many restaurants, fashion shops, supermarkets, banks, pharmacies etc. Villamartin was built round one of the most prestigious golf