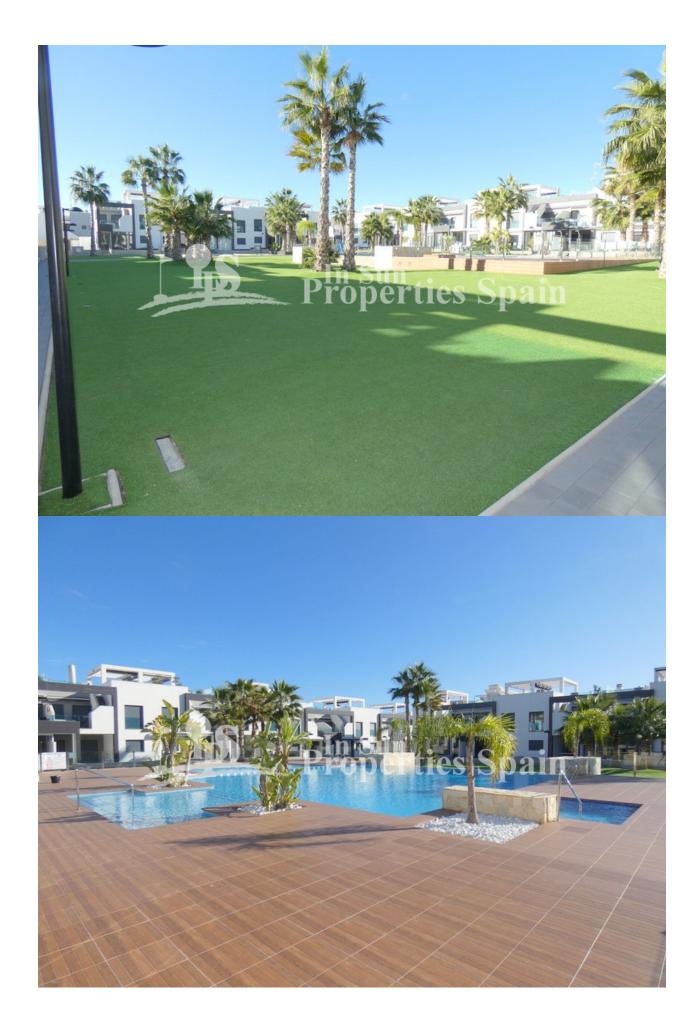

## **BESCHREIBUNG**

We are delighted to offer for sale this very spacious 3 bedroom, 3 bathroom corner townhouse is located in LA ZENIA opposite the popular Zenia Boulevard and just a short stroll to the beautiful sandy beaches. Situated on a large corner plot with 150m2 terrace inside a gated community with fantastic communal pool and gardens, this 82m2 property is comprised of an entrance hall which leads to a spacious lounge/diner with patio doors leading out to a part covered rear terrace, a fully fitted "American" style kitchen, a family bathroom and two double bedrooms with built in wardrobes and one with an en-suite bathroom on the ground level. Upstairs is another double bedroom with built in wardrobes and an en-suite bathroom and a double aspect solarium of 53 m2. Externally there is a large triple aspect terrace. This property benefits from having hot and cold air conditioning, an underground garage and storeroom and is to be sold furnished. La Zenia is one of several areas within the Orihuela Costa. It has two very popular sandy beaches to relax at and La Zenia Boulevard - the newest shopping centre in our area and also the largest one in the Alicante region. At over 160,000m2 It offers more than 150 shops and services including a huge supermarket Alcampo, Leroy Merlin, Primark, Swarovski, Decathlon, Massimo Dutti, Zara, Stradivarius and much more. There are also plenty of bars, cafes and restaurants dotted around the area to enjoy and it makes up one of the best areas to live in. La Zenia is home to a multicultural mix of residents, but the traditional Spanish population is outnumbered by British, German, Dutch, and residents of many other nationalities. The Spanish population remain an absolutely vital part of La Zenia, bringing with them their vibrancy, natural charm, and legendary Spanish friendliness

Gemeinschaftsgarten

"Experience our experience - Because you deserve the best"