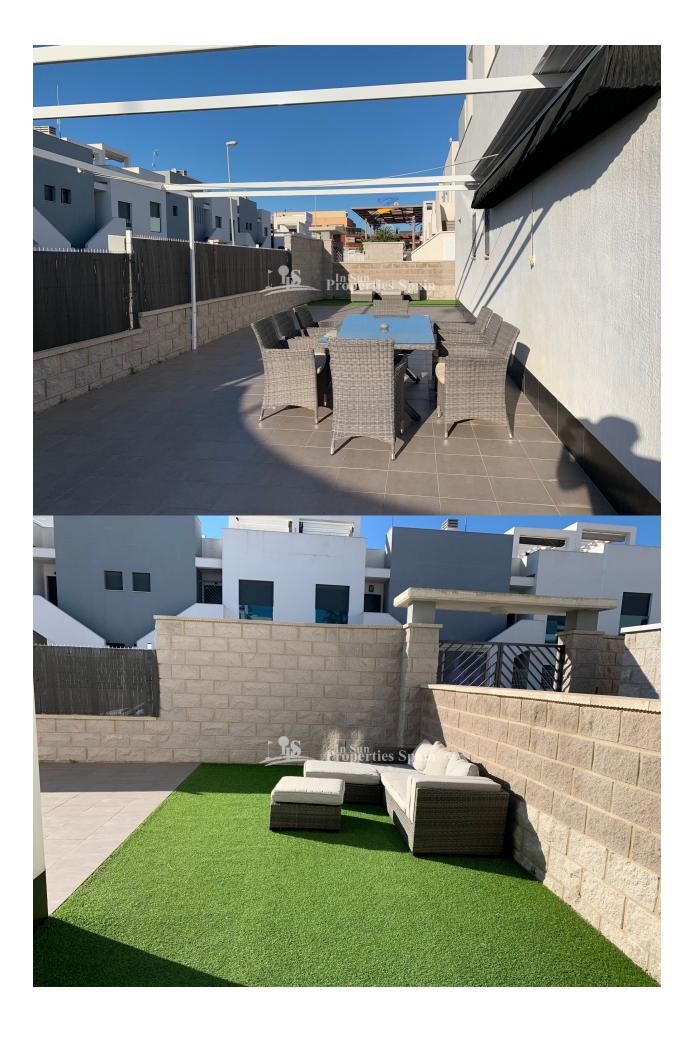

## **BESCHREIBUNG**

We are delighted to offer for sale this very spacious 3 bedroom, 3 bathroom corner townhouse is located in LA ZENIA opposite the popular Zenia Boulevard and just a short stroll to the beautiful sandy beaches. Situated on a large corner plot with 150m2 terrace inside a gated community with fantastic communal pool and gardens, this 82m2 property is comprised of an entrance hall which leads to a spacious lounge/diner with patio doors leading out to a part covered rear terrace, a fully fitted "American" style kitchen, a family bathroom and two double bedrooms with built in wardrobes and one with an en-suite bathroom on the ground level. Upstairs is another double bedroom with built in wardrobes and an en-suite bathroom and a double aspect solarium of 53 m2. Externally there is a large triple aspect terrace. This property benefits from having hot and cold air conditioning, an underground garage and storeroom and is to be sold furnished. La Zenia is one of several areas within the Orihuela Costa. It has two very popular sandy beaches to relax at and La Zenia Boulevard - the newest shopping centre in our area and also the largest one in the Alicante region. At over 160,000m2 It offers more than 150 shops and services including a huge supermarket Alcampo, Leroy Merlin, Primark, Swarovski, Decathlon, Massimo Dutti, Zara, Stradivarius and much more. There are also plenty of bars, cafes and restaurants dotted around the area to enjoy and it makes up one of the best areas to live in. La Zenia is home to a multicultural mix of residents, but the traditional Spanish population is outnumbered by British, German, Dutch, and residents of many other nationalities. The Spanish population remain an absolutely vital part of La Zenia, bringing with them their vibrancy, natural charm, and legendary Spanish friendliness