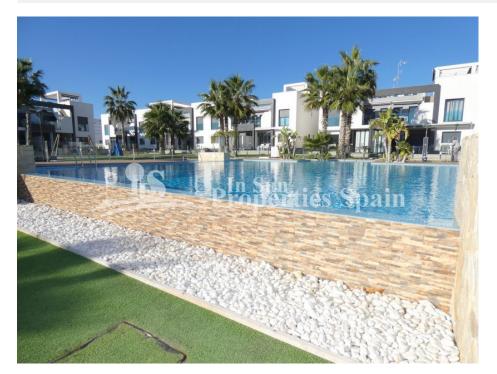

## **BESCHREIBUNG**

We are delighted to offer for sale this very spacious 3 bedroom, 3 bathroom corner townhouse is located in LA ZENIA opposite the popular Zenia Boulevard and just a short stroll to the beautiful sandy beaches. Situated on a large corner plot with 150m2 terrace inside a gated community with fantastic communal pool and gardens, this 82m2 property is comprised of an entrance hall which leads to a spacious lounge/diner with patio doors leading out to a part covered rear terrace, a fully fitted "American" style kitchen, a family bathroom and two double bedrooms with built in wardrobes and one with an en-suite bathroom on the ground level. Upstairs is another double bedroom with built in wardrobes and an en-suite bathroom and a double aspect solarium of 53 m2. Externally there is a large triple aspect terrace. This property benefits from having hot and cold air conditioning, an underground garage and storeroom and is to be sold furnished. La Zenia is one of several areas within the Orihuela Costa. It has two very popular sandy beaches to relax at and La Zenia Boulevard - the newest shopping centre in our area and also the largest one in the Alicante region. At over 160,000m2 It offers more than 150 shops and services including a huge supermarket Alcampo, Leroy Merlin, Primark, Swarovski, Decathlon, Massimo Dutti, Zara, Stradivarius and much more. There are also plenty of bars, cafes and restaurants dotted around the area to enjoy and it makes up one of the best areas to live in. La Zenia is home to a multicultural mix of residents, but the traditional Spanish population is outnumbered by British, German, Dutch, and residents of many other nationalities. The Spanish population remain an absolutely vital part of La Zenia, bringing with them their vibrancy, natural charm, and legendary Spanish friendliness