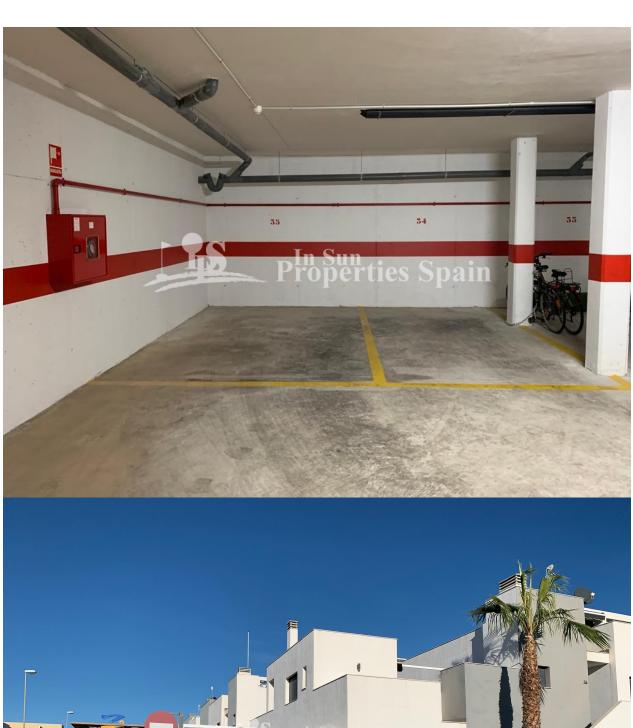

## **BESCHREIBUNG**

We are delighted to offer for sale this very spacious 3 bedroom, 3 bathroom corner townhouse is located in LA ZENIA opposite the popular Zenia Boulevard and just a short stroll to the beautiful sandy beaches. Situated on a large corner plot with 150m2 terrace inside a gated community with fantastic communal pool and gardens, this 82m2 property is comprised of an entrance hall which leads to a spacious lounge/diner with patio doors leading out to a part covered rear terrace, a fully fitted "American" style kitchen, a family bathroom and two double bedrooms with built in wardrobes and one with an en-suite bathroom on the ground level. Upstairs is another double bedroom with built in wardrobes and an en-suite bathroom and a double aspect solarium of 53 m2. Externally there is a large triple aspect terrace. This property benefits from having hot and cold air conditioning, an underground garage and storeroom and is to be sold furnished. La Zenia is one of several areas within the Orihuela Costa. It has two very popular sandy beaches to relax at and La Zenia Boulevard - the newest shopping centre in our area and also the largest one in the Alicante region. At over 160,000m2 It offers more than 150 shops and services including a huge supermarket Alcampo, Leroy Merlin, Primark, Swarovski, Decathlon, Massimo Dutti, Zara, Stradivarius and much more. There are also plenty of bars, cafes and restaurants dotted around the area to enjoy and it makes up one of the best areas to live in. La Zenia is home to a multicultural mix of residents, but the traditional Spanish population is outnumbered by British, German, Dutch, and residents of many other nationalities. The Spanish population remain an absolutely vital part of La Zenia, bringing with them their vibrancy, natural charm, and legendary Spanish friendliness

| STIL                                             | KLIMAANLAGE                                         | ENTFERNUNG:                                                                   | ORIENTIERUNG                                                               |
|--------------------------------------------------|-----------------------------------------------------|-------------------------------------------------------------------------------|----------------------------------------------------------------------------|
| <ul><li>Modern</li><li>Klassisch</li></ul>       | • Zentral                                           | Strand : 1 Km                                                                 | Südwest                                                                    |
|                                                  |                                                     | Flughafen: 50 Km                                                              |                                                                            |
|                                                  |                                                     | Stadtzentrum : 500 m                                                          |                                                                            |
| MÖBEL                                            | PARKPLATZ                                           | STEUERN                                                                       | WOHNFLÄCHE                                                                 |
| • Möbliert                                       | Garage Anzahl Autos: 1                              | Gemeinchaftskosten : 600 €                                                    | • En-suite Bad                                                             |
|                                                  | Parkplatz Anzahl Autos: 1                           | I.B.I : 300 €                                                                 |                                                                            |
| FLOARING                                         | KÚCHE                                               | GARTENTERRASSEN                                                               | EXTRA                                                                      |
| <ul><li>Kachelboden</li><li>Steinboden</li></ul> | <ul><li>Offene Küche</li><li>Ausgestattet</li></ul> | <ul><li> offene Terrasse</li><li> angelegt</li><li> Privater Garten</li></ul> | <ul><li>Einbauschränke</li><li>Stahltür</li><li>Doppelverglasung</li></ul> |