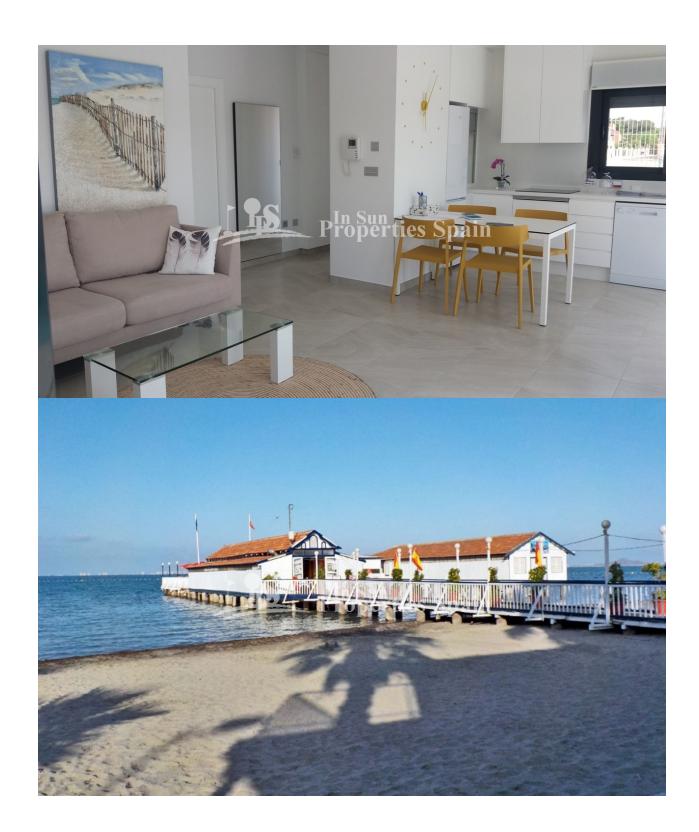

## **BESCHREIBUNG**

Superb new Build Detached villas (Key Ready) by RODA GOLF in LOS ALCAZARES-Mar Menor. The 72m2 Villas consist of a bright and spacious living room, an open plan kitchen, 2 bedrooms and 2 bathrooms. Externally you have a 64m2 garden within the 142m2 plot and 67m2 solarium overlooking the Mar Menor and the green areas. These villas are completed with private 5x3m swimming pool, off road parking space and a landscaped garden. The development boasts 25 modern style properties with different lay-outs. The plots range in size from 120 m2 to 252 m2. These contemporary houses on one level incorporate the highest quality materials as well as huge sliding doors in living room. Interior spaces are thoughtfully designed to take full advantage of the best sun orientation inside the property. Los Alcazares has a privileged coastline with over 7km of sandy beaches which give direct access to the warm shallow waters of the Mar Menor. Here you have the opportunity to enjoy the superb water sports facilities. Parallel to these beaches and running the entire length of town is the long promenade, which is perfect for walking and cycling. IN addition you are just a few minutes by car to all the amenities as well as the lovely Mar Menor with its beautiful sandy beaches. Dos Mares shopping centre is only 5 minutes by car.