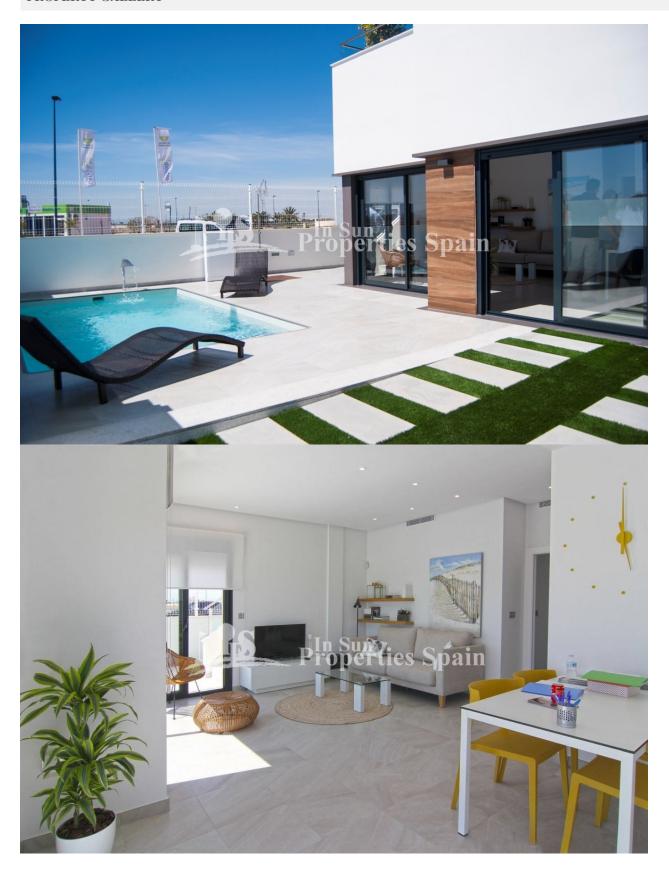

## **BESCHREIBUNG**

Superb new Build Detached villas (Key Ready) by RODA GOLF in LOS ALCAZARES-Mar Menor. The 72m2 Villas consist of a bright and spacious living room, an open plan kitchen, 2 bedrooms and 2 bathrooms. Externally you have a 64m2 garden within the 142m2 plot and 67m2 solarium overlooking the Mar Menor and the green areas. These villas are completed with private 5x3m swimming pool, off road parking space and a landscaped garden. The development boasts 25 modern style properties with different lay-outs. The plots range in size from 120 m2 to 252 m2. These contemporary houses on one level incorporate the highest quality materials as well as huge sliding doors in living room. Interior spaces are thoughtfully designed to take full advantage of the best sun orientation inside the property. Los Alcazares has a privileged coastline with over 7km of sandy beaches which give direct access to the warm shallow waters of the Mar Menor. Here you have the opportunity to enjoy the superb water sports facilities. Parallel to these beaches and running the entire length of town is the long promenade, which is perfect for walking and cycling. IN addition you are just a few minutes by car to all the amenities as well as the lovely Mar Menor with its beautiful sandy beaches. Dos Mares shopping centre is only 5 minutes by car.