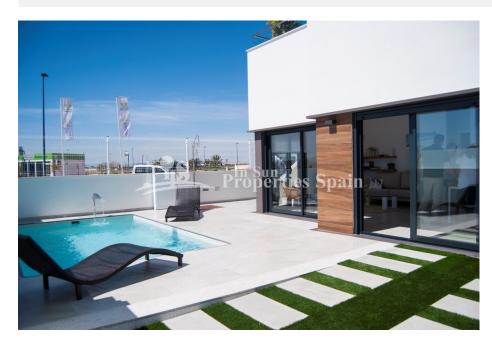

## **BESCHREIBUNG**

Superb new Build Detached villas (Key Ready) by RODA GOLF in LOS ALCAZARES-Mar Menor. The 72m2 Villas consist of a bright and spacious living room, an open plan kitchen, 2 bedrooms and 2 bathrooms. Externally you have a 64m2 garden within the 142m2 plot and 67m2 solarium overlooking the Mar Menor and the green areas. These villas are completed with private 5x3m swimming pool, off road parking space and a landscaped garden. The development boasts 25 modern style properties with different lay-outs. The plots range in size from 120 m2 to 252 m2. These contemporary houses on one level incorporate the highest quality materials as well as huge sliding doors in living room. Interior spaces are thoughtfully designed to take full advantage of the best sun orientation inside the property. Los Alcazares has a privileged coastline with over 7km of sandy beaches which give direct access to the warm shallow waters of the Mar Menor. Here you have the opportunity to enjoy the superb water sports facilities. Parallel to these beaches and running the entire length of town is the long promenade, which is perfect for walking and cycling. IN addition you are just a few minutes by car to all the amenities as well as the lovely Mar Menor with its beautiful sandy beaches. Dos Mares shopping centre is only 5 minutes by car.