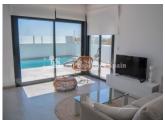

## **BESCHREIBUNG**

Superb new Build Detached villas (Key Ready) by RODA GOLF in LOS ALCAZARES-Mar Menor. The 72m2 Villas consist of a bright and spacious living room, an open plan kitchen, 2 bedrooms and 2 bathrooms. Externally you have a 64m2 garden within the 142m2 plot and 67m2 solarium overlooking the Mar Menor and the green areas. These villas are completed with private 5x3m swimming pool, off road parking space and a landscaped garden. The development boasts 25 modern style properties with different lay-outs. The plots range in size from 120 m2 to 252 m2. These contemporary houses on one level incorporate the highest quality materials as well as huge sliding doors in living room. Interior spaces are thoughtfully designed to take full advantage of the best sun orientation inside the property. Los Alcazares has a privileged coastline with over 7km of sandy beaches which give direct access to the warm shallow waters of the Mar Menor. Here you have the opportunity to enjoy the superb water sports facilities. Parallel to these beaches and running the entire length of town is the long promenade, which is perfect for walking and cycling. IN addition you are just a few minutes by car to all the amenities as well as the lovely Mar Menor with its beautiful sandy beaches. Dos Mares shopping centre is only 5 minutes by car.