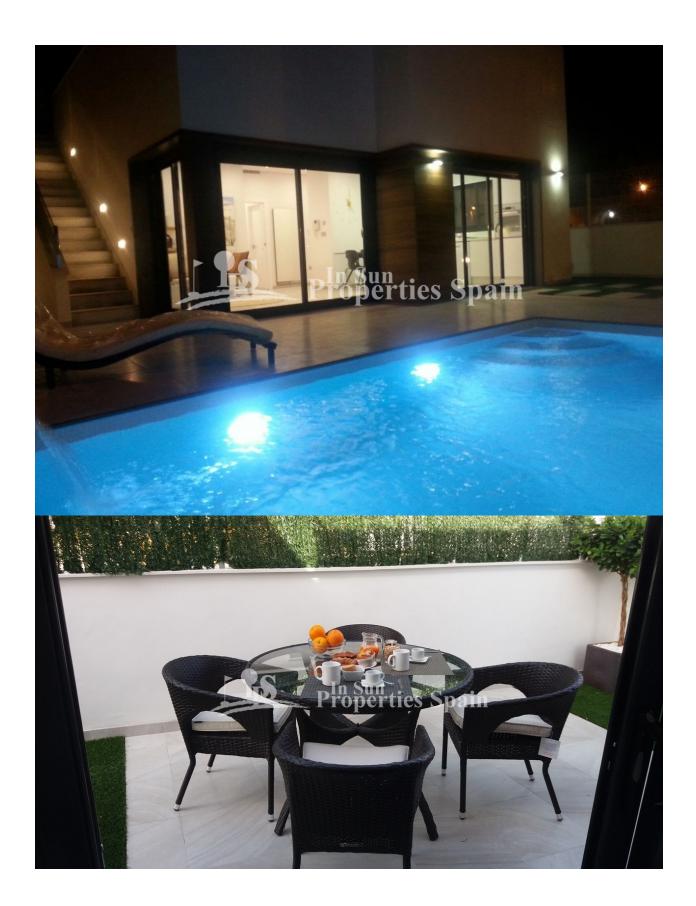

## **BESCHREIBUNG**

Superb new Build Detached villas (Key Ready) by RODA GOLF in LOS ALCAZARES-Mar Menor. The 72m2 Villas consist of a bright and spacious living room, an open plan kitchen, 2 bedrooms and 2 bathrooms. Externally you have a 64m2 garden within the 142m2 plot and 67m2 solarium overlooking the Mar Menor and the green areas. These villas are completed with private 5x3m swimming pool, off road parking space and a landscaped garden. The development boasts 25 modern style properties with different lay-outs. The plots range in size from 120 m2 to 252 m2. These contemporary houses on one level incorporate the highest quality materials as well as huge sliding doors in living room. Interior spaces are thoughtfully designed to take full advantage of the best sun orientation inside the property. Los Alcazares has a privileged coastline with over 7km of sandy beaches which give direct access to the warm shallow waters of the Mar Menor. Here you have the opportunity to enjoy the superb water sports facilities. Parallel to these beaches and running the entire length of town is the long promenade, which is perfect for walking and cycling. IN addition you are just a few minutes by car to all the amenities as well as the lovely Mar Menor with its beautiful sandy beaches. Dos Mares shopping centre is only 5 minutes by car.