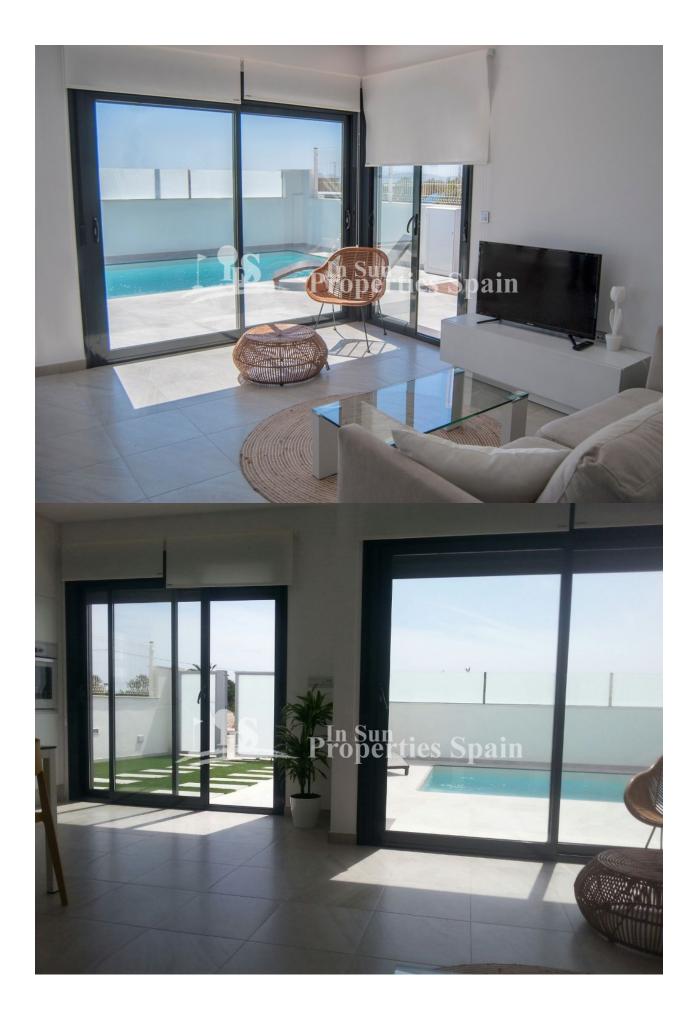

## **BESCHREIBUNG**

Superb new Build Detached villas (Key Ready) by RODA GOLF in LOS ALCAZARES-Mar Menor. The 72m2 Villas consist of a bright and spacious living room, an open plan kitchen, 2 bedrooms and 2 bathrooms. Externally you have a 64m2 garden within the 142m2 plot and 67m2 solarium overlooking the Mar Menor and the green areas. These villas are completed with private 5x3m swimming pool, off road parking space and a landscaped garden. The development boasts 25 modern style properties with different lay-outs. The plots range in size from 120 m2 to 252 m2. These contemporary houses on one level incorporate the highest quality materials as well as huge sliding doors in living room. Interior spaces are thoughtfully designed to take full advantage of the best sun orientation inside the property. Los Alcazares has a privileged coastline with over 7km of sandy beaches which give direct access to the warm shallow waters of the Mar Menor. Here you have the opportunity to enjoy the superb water sports facilities. Parallel to these beaches and running the entire length of town is the long promenade, which is perfect for walking and cycling. IN addition you are just a few minutes by car to all the amenities as well as the lovely Mar Menor with its beautiful sandy beaches. Dos Mares shopping centre is only 5 minutes by car.